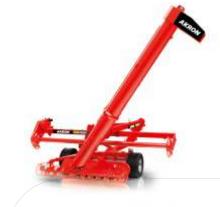

## GREAT CAPACITY: up to 360 t/h!!! Rolls up 10-foot bags up to 150 m long.

- New rear driveshaft transmission with top and bottom right-angle gearboxes connected with each other by means of a cardan shaft.
- The augers' guards are free from obstacles for a better grain flow.
- Less maintenance needed.
- . Simple to adjust: It is very easy to swing into transport or working position.
- . **Modern design:** allows an easier unloading operation and minimizes the risk of bag damage.
- . Grain pusher: It ensures a better end of bag.
- . **Hydrostatic movement:** The machine moves automatically as the bag is winded up by the roll. It has a speed adjustment system and a sturdy reduction gearbox.
- . Extra-reinforced chassis.
- . Independent hydraulic controls
- . Adjustable knife: to cut the bag at the ideal angle.
- . Axles and tires: Reinforced axle system to accommodate the extra weight when unloading in wet and soft ground conditions. High flotation tires  $(400 \times 60 \times 15.5^{\circ})$ .
- . Electrostatic polyurethane paint