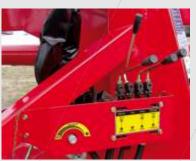

www.akron.com.ar

Bottom angular gearbox.

Independent hydraulic controls speed control valve.

With the robust roller transmission it is possible to unload 500-ft bags.

Grain Pusher. It ensures a better