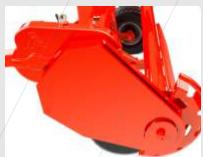

www.akron.com.ar

Bottom angular gearbox.

Independent hydraulic controls speed control valve.

With the robust roller transmission it is possible to unload 500-ft bags.

Grain Pusher. It ensures a better