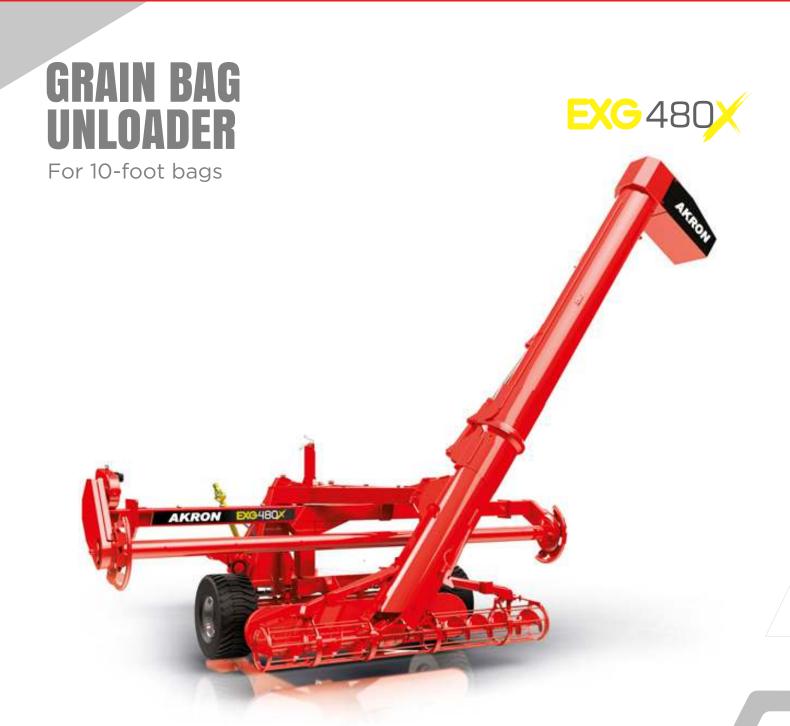

**Efficiently Moving Grain** 

## GREAT CAPACITY: up to 360 t/h!!! Rolls up 10-foot bags up to 150 m long.

- New rear driveshaft transmission with top and bottom right-angle gearboxes connected with each other by means of a cardan shaft.
- The augers' guards are free from obstacles for a better grain flow.
- Less maintenance needed.
- . Simple to adjust: It is very easy to swing into transport or working position.
- . **Modern design:** allows an easier unloading operation and minimizes the risk of bag damage.
- . Grain pusher: It ensures a better end of bag.
- . **Hydrostatic movement:** The machine moves automatically as the bag is winded up by the roll. It has a speed adjustment system and a sturdy reduction gearbox.
- . Extra-reinforced chassis.
- . Independent hydraulic controls
- . Adjustable knife: to cut the bag at the ideal angle.
- . Axles and tires: Reinforced axle system to accommodate the extra weight when unloading in wet and soft ground conditions. High flotation tires  $(400 \times 60 \times 15.5^{\circ})$ .
- . Electrostatic polyurethane paint

Hydraulic Movable Spout.

Led Running Lights.

| TECHNICAL SPECIFICATIONS |                       |
|--------------------------|-----------------------|
| For bags of              | 9 and 10 feet.        |
| Unloading Performance    | Up to 380 tonnes/hour |
| Power Required           | 90 HP                 |
| Maximum hydraulic power  | 180 bar 60 LPM        |
| Tube/ Auger Diameter     | <b>430 mm</b>         |
| Horizontal AugerDiameter | /250 mm               |