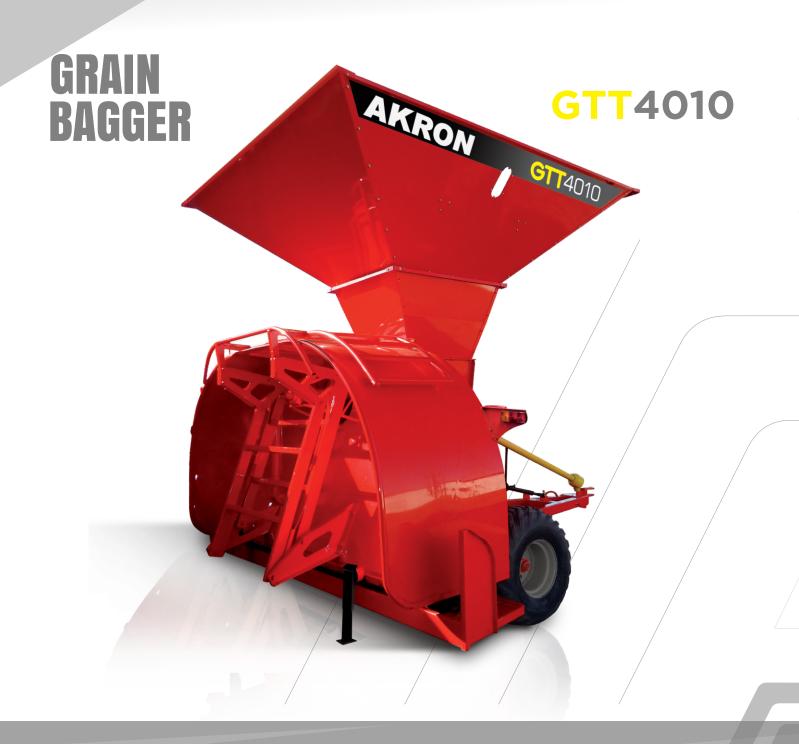

## ADVANTAGES OF THE AKRON GTT4010 GRAIN BAGGER

- Our hydraulic pan offers the simplest and fastest way to load bags!
- Our patented Easy Lift system! No more handiling the bag once it's on the cradle!
- Easy to operate.
- Precise hydraulic brake system
- Biggest hopper on the market: 3,360 mm x 2,815 mm x 885 mm (LxWxH)
- Auger tube diameter: 500 mm (20")
- Capacity: 800 t/h (32,000 bu/h)
- Heavy-duty frame.
- For 10 x 500 ft grain bags.
- Hydraulic height adjustment (optional).
- Grain sampler.
- Led running lights.
- Led work lights (optional).

## GTT4010 - 10-foot Grain Bagger Our hydraulic pan offers the simplest and fastest way to load bags!

|                   | Standard  | Optional     |
|-------------------|-----------|--------------|
| Easy Lift         | Hydraulic | - /          |
| Tires             | 265/70R16 | 400/ 60-15.5 |
| Transport Lights  | <b>✓</b>  | - /          |
| Running Lights    | -         | <b>✓</b> /   |
| Height Adjustment | Manual    | Hydraulic    |