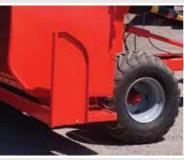

loading.

- Transport stability and uniform bag filling.
- Bag loading is easier than ever.
- It minimizes the required number of operators.

## 10-Foot bagger!!!

Easy Lift and hydraulic pan offer the simplest and fastest way to load bags!!!

| TECHNICAL SPECIFICATIONS |             |           |
|--------------------------|-------------|-----------|
|                          | STANDARD    | OPTIONAL  |
| Easy Lift / Pan          | Hydraulic   | -         |
| Towbar                   | Ratchet     | Hydraulic |
| Tires                    | 400/60-15,5 | -         |
| Work lights.             | -           | V         |

AKRON may change specifications and product designs in this or other brochure at any time, without previous notice. Pictures shown are for illustration purposes only.











**ITA AKRON**®



Efficiently Moving grain

Led running lights.

Led work lights.



### **GTT5010**



Rosario de Santa Fe 2256 X2400EFN San Francisco CBA, Argentina Tel/Fax: + 54 3564 498502 export@akron.com.ar **WWW.akron.com.ar** 

EASY LIFT ALLOWS A BETTER WAY TO ACCOMODATE THE BAG.

GRAIN SAMPLER

HYDRAULIC BRAKE.

THE 600 mm AUGER ALLOWS A GREAT LOADING CAPACITY.