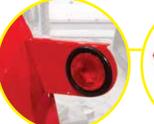

g.

- Transport stability and uniform bag filling.
- Bag loading is easier than ever.
- It minimizes the required number of operators.

## 10-Foot bagger!!!

Easy Lift and hydraulic pan offer the simplest and fastest way to load bags!!!

| TECHNICAL SPECIFICATIONS |             |           |
|--------------------------|-------------|-----------|
|                          | STANDARD    | OPTIONAL  |
| Easy Lift / Pan          | Hydraulic   | -         |
| Towbar                   | Ratchet     | Hydraulic |
| Tires                    | 400/60-15,5 | -         |
| Work lights.             | -           | V         |

AKRON may change specifications and product designs in this or other brochure at any time, without previous notice. Pictures shown are for illustration purposes only.











**ITA AKRON**®



Efficiently Moving grain

Led running lights.

Led work lights.



### **GTT5010**



Rosario de Santa Fe 2256 X2400EFN San Francisco CBA, Argentina Tel/Fax: + 54 3564 498502 export@akron.com.ar **WWW.akron.com.ar** 

EASY LIFT ALLOWS A BETTER WAY TO ACCOMODATE THE BAG.

GRAIN SAMPLER

HYDRAULIC BRAKE.

THE 600 mm AUGER ALLOWS A GREAT LOADING CAPACITY.