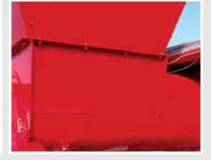

# Capacity: 1400 ton/hour!!!

- Hopper dimensions: 3330 mm x 3150 mm.
- Auger tube diameter: 600 mm.
- Automatic chain tensioner.
- New heavy-duty folded plate chassis and high-strength towbar.
- Hydraulic Brake.
- Brake panel (left or right side, optional).
- Rubber flap that prevents grain spill.