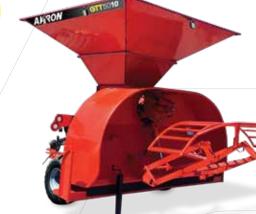

### **GTT5010**

Rosario de Santa Fe 2256 X2400EFN San Francisco CBA, Argentina Tel/Fax: + 54 3564 498502 export@akron.com.ar **WWW.akron.com.ar** 

EASY LIFT ALLOWS A BETTER WAY TO ACCOMODATE THE BAG.

GRAIN SAMPLER

HYDRAULIC BRAKE.

THE 600 mm AUGER ALLOWS A GREAT LOADING CAPACITY.