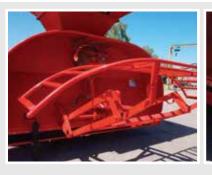

g loading.

- Transport stability and uniform bag filling.
- Bag loading is easier than ever.
- It minimizes the required number of operators.

## 10-Foot bagger!!!

Easy Lift and hydraulic pan offer the simplest and fastest way to load bags!!!

| TECHNICAL SPECIFICATIONS |             |           |
|--------------------------|-------------|-----------|
|                          | STANDARD    | OPTIONAL  |
| Easy Lift / Pan          | Hydraulic   | -         |
| Towbar                   | Ratchet     | Hydraulic |
| Tires                    | 400/60-15,5 | -         |
| Work lights.             | -           | V         |

AKRON may change specifications and product designs in this or other brochure at any time, without previous notice. Pictures shown are for illustration purposes only.











**ITA AKRON**®



Efficiently Moving grain

Led running lights.

Led work lights.



### **GTT5010**



Rosario de Santa Fe 2256 X2400EFN San Francisco CBA, Argentina Tel/Fax: + 54 3564 498502 export@akron.com.ar **WWW.akron.com.ar** 

EASY LIFT ALLOWS A BETTER WAY TO ACCOMODATE THE BAG.

GRAIN SAMPLER

HYDRAULIC BRAKE.

THE 600 mm AUGER ALLOWS A GREAT LOADING CAPACITY.