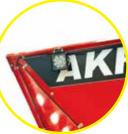

ability and uniform bag filling.
- Bag loading is easier than ever.
- It minimizes the required number of operators.

## 10-Foot bagger!!!

Easy Lift and hydraulic pan offer the simplest and fastest way to load bags!!!

| TECHNICAL SPECIFICATIONS |             |           |
|--------------------------|-------------|-----------|
|                          | STANDARD    | OPTIONAL  |
| Easy Lift / Pan          | Hydraulic   | -         |
| Towbar                   | Ratchet     | Hydraulic |
| Tires                    | 400/60-15,5 | -         |
| Work lights.             | -           | V         |

AKRON may change specifications and product designs in this or other brochure at any time, without previous notice. Pictures shown are for illustration purposes only.











**ITA AKRON**®



Efficiently Moving grain

Led running lights.

Led work lights.



### **GTT5010**



Rosario de Santa Fe 2256 X2400EFN San Francisco CBA, Argentina Tel/Fax: + 54 3564 498502 export@akron.com.ar **WWW.akron.com.ar** 

EASY LIFT ALLOWS A BETTER WAY TO ACCOMODATE THE BAG.

GRAIN SAMPLER

HYDRAULIC BRAKE.

THE 600 mm AUGER ALLOWS A GREAT LOADING CAPACITY.