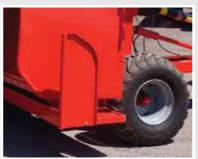

## Capacity: 1400 ton/hour!!!

- Hopper dimensions: 3330 mm x 3150 mm.
- Auger tube diameter: 600 mm.
- Automatic chain tensioner.
- New heavy-duty folded plate chassis and high-strength towbar.
- Hydraulic Brake.
- Brake panel (left or right side, optional).
- Rubber flap that prevents grain spill.