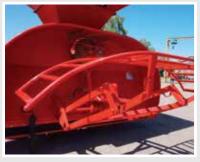

## - Exclusive and renewed Easy Lift system.

- For 10-foot bags that are up to 150 m long.
- Enhanced grain flow with less power consumption.
- Optimized Easy lift operating height: easy lift can be lowered all the way down to the ground for an easier bag loading.
- Transport stability and uniform bag filling.
- Bag loading is easier than ever.
- It minimizes the required number of operators.

## 10-Foot bagger!!!

Easy Lift and hydraulic pan offer the simplest and fastest way to load bags!!!

| TECHNICAL SPECIFICATIONS |             |           |
|--------------------------|-------------|-----------|
|                          | STANDARD    | OPTIONAL  |
| Easy Lift / Pan          | Hydraulic   | -         |
| Towbar                   | Ratchet     | Hydraulic |
| Tires                    | 400/60-15,5 | -         |
| Work lights.             | -           | ✓         |