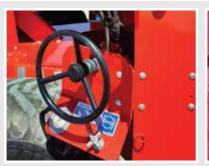

## 10-Foot bagger!!!

Easy Lift and hydraulic pan offer the simplest and fastest way to load bags!!!

| TECHNICAL SPECIFICATIONS |             |           |
|--------------------------|-------------|-----------|
|                          | STANDARD    | OPTIONAL  |
| Easy Lift / Pan          | Hydraulic   | -         |
| Towbar                   | Ratchet     | Hydraulic |
| Tires                    | 400/60-15,5 | -         |
| Work lights.             | -           | ✓         |