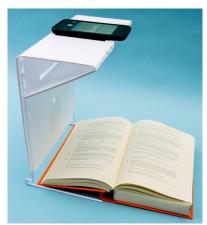

## Read print documents aloud with this fully accessible application and stand!

The KNFB Reader Enterprise and Portable Scanning Stand utilizes your phone, or other devices, and an OCR (optical character recognition) app to read print materials. Simply create an account, sign in on the app, and place a phone or device on the portable stand. The stand perfectly aligns the device camera to ensure an optimal picture is taken. Once a document is positioned underneath the device's camera view, a picture is taken and the text is read aloud. If someone is scanning a chapter of a text book or multiple pages in a row, KNFB Reader and Portable Stand greatly simplifies the process of scanning one photo after another.