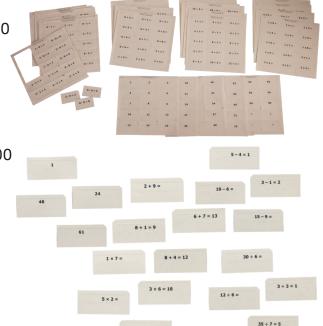

## Elementary students who are blind and visually impaired can quickly and easily learn their math facts with these Math Drill Cards!

These handy braille/large print cards reinforce math skills, and are available in both Nemeth and UEB code. Sold in five separate sets, the cards in the Number and Math Signs set feature a math sign or number sign (in braille and large print) on one side of the card, and braille on the opposite side. The Math Operations Cards include a math fact on one side of the card, and the fact with the answer featured on the opposite side.

Note: The Nemeth and UEB sets are sold separately. Some assembly required. These cards can also be used with the Card Chart Kit. 1-03550-00.