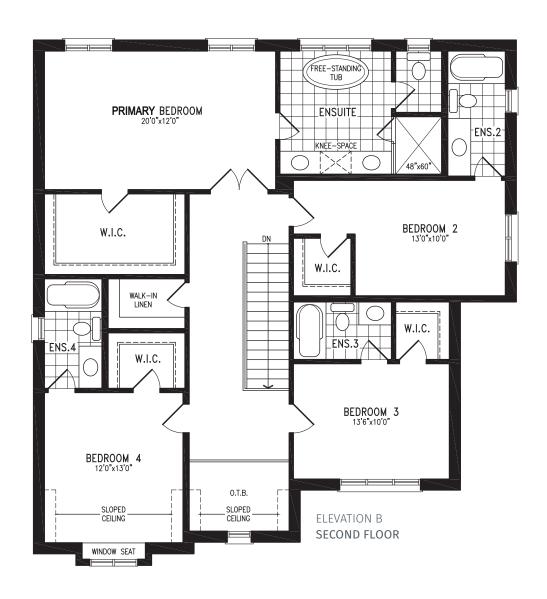

#### Elevation B | 50' Singles

ELEVATION B
OPT. SERVERY

Elevation C | 50' Singles | 3,056 SQ. FT.