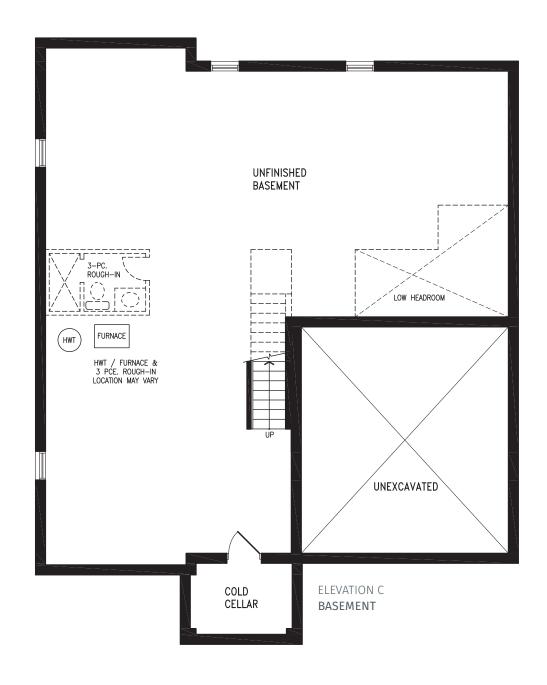

#### Elevation C | 50' Singles

ELEVATION C OPT. SERVERY

Elevation A | 50' Singles | 3,209 SQ. FT.

Elevation B | 50' Singles | 3,225 SQ. FT.

Elevation C | 50' Singles | 3,200 SQ. FT.

Elevation A | 50' Singles | 3,497 SQ. FT.