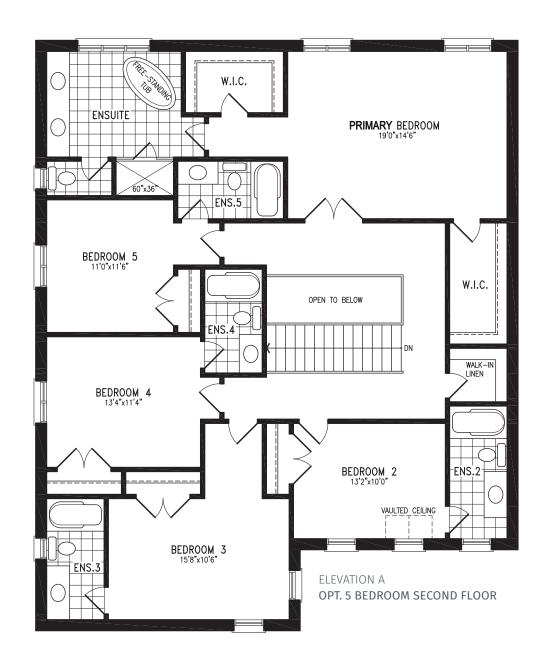

### Elevation A | 50' Singles



ELEVATION A OPT. SERVERY

















Elevation B | 50' Singles | 3,056 SQ. FT.





#### Elevation B | 50' Singles



ELEVATION B
OPT. SERVERY



















Elevation C | 50' Singles | 3,056 SQ. FT.





#### Elevation C | 50' Singles



ELEVATION C OPT. SERVERY

















Elevation A | 50' Singles | 3,209 SQ. FT.



























Elevation B | 50' Singles | 3,225 SQ. FT.































Elevation C | 50' Singles | 3,200 SQ. FT.































Elevation A | 50' Singles | 3,497 SQ. FT.

























Elevation B | 50' Singles | 3,502 SQ. FT.

























Elevation C | 50' Singles | 3,505 SQ. FT.

























Elevation A | 50' Singles | 3,754 SQ. FT.































Elevation B | 50' Singles | 3,771 SQ. FT.



































Elevation C | 50' Singles | 3,802 SQ. FT.



































Elevation A | 50' Singles | 4,148 SQ. FT.







ELEVATION A

OPT. GUEST ROOM





















Elevation B | 50' Singles | 4,164 SQ. FT.







ELEVATION B

OPT. GUEST ROOM



















Elevation C | 50' Singles | 4,144 SQ. FT.







ELEVATION C
OPT. GUEST ROOM