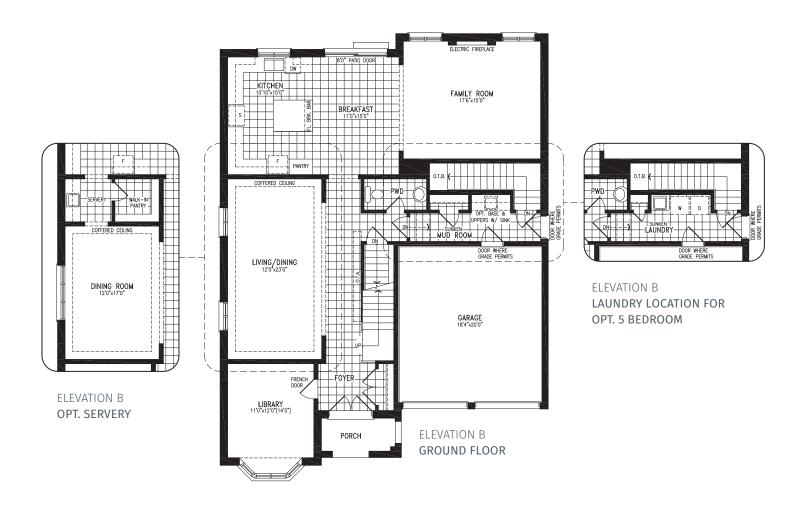

#### Elevation B | 50' Singles

ELEVATION B
OPT. SERVERY

Elevation C | 50' Singles | 3,056 SQ. FT.