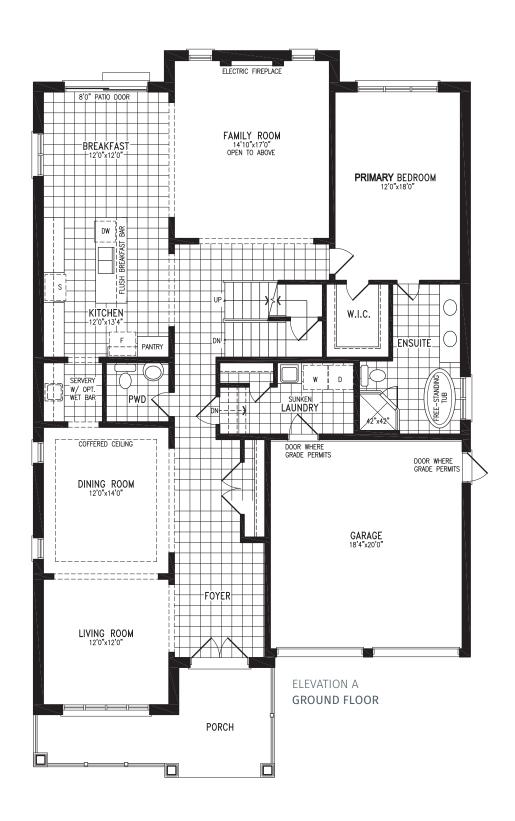

Elevation A | 50' Singles | 3,056 SQ. FT.





#### Elevation A | 50' Singles



ELEVATION A OPT. SERVERY

















Elevation B | 50' Singles | 3,056 SQ. FT.





#### Elevation B | 50' Singles



ELEVATION B
OPT. SERVERY



















Elevation C | 50' Singles | 3,056 SQ. FT.





#### Elevation C | 50' Singles



ELEVATION C OPT. SERVERY

















Elevation A | 50' Singles | 3,209 SQ. FT.



























Elevation B | 50' Singles | 3,225 SQ. FT.































Elevation C | 50' Singles | 3,200 SQ. FT.































Elevation A | 50' Singles | 3,497 SQ. FT.

























Elevation B | 50' Singles | 3,502 SQ. FT.

























Elevation C | 50' Singles | 3,505 SQ. FT.

























Elevation A | 50' Singles | 3,754 SQ. FT.































Elevation B | 50' Singles | 3,771 SQ. FT.



































Elevation C | 50' Singles | 3,802 SQ. FT.



































Elevation A | 50' Singles | 4,148 SQ. FT.







ELEVATION A

OPT. GUEST ROOM





















Elevation B | 50' Singles | 4,164 SQ. FT.







ELEVATION B

OPT. GUEST ROOM



















Elevatio