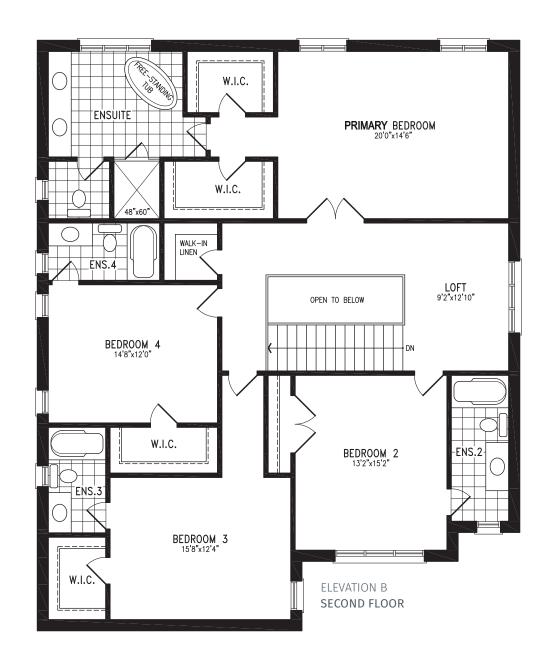

#### Elevation B | 50' Singles

ELEVATION B
OPT. SERVERY

Elevation C | 50' Singles | 3,056 SQ. FT.