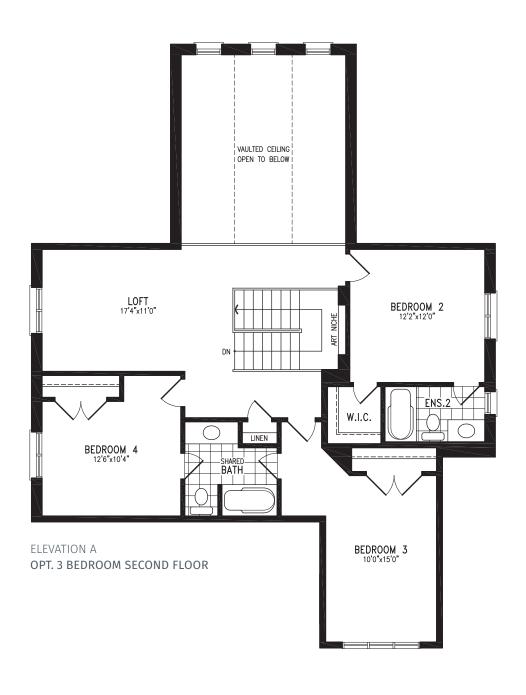

Elevation A | 50' Singles | 4,148 SQ. FT.

ELEVATION A

OPT. GUEST ROOM

Elevation B | 50' Singles | 4,164 SQ. FT.

ELEVATION B

OPT. GUEST ROOM

Elevation C | 50' Singles | 4,144 SQ. FT.

ELEVATION C
OPT. GUEST ROOM