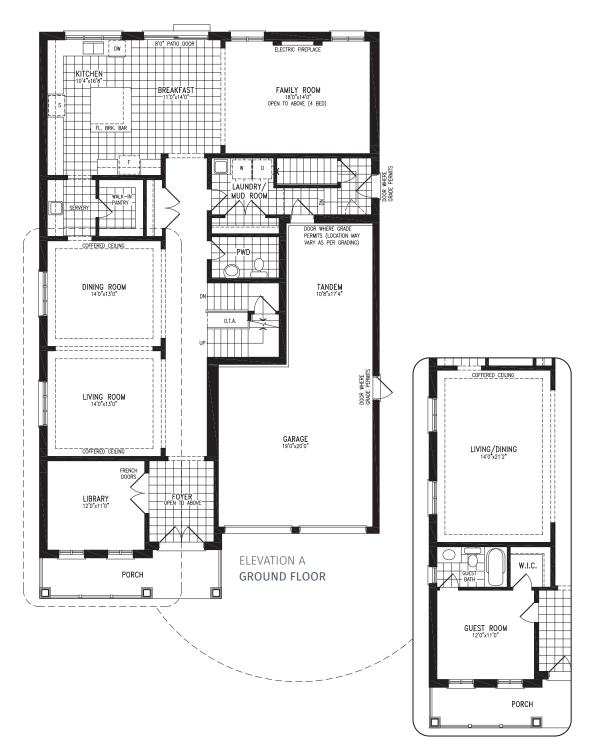

Elevation A | 50' Singles | 3,056 SQ. FT.

#### Elevation A | 50' Singles

ELEVATION A OPT. SERVERY

Elevation B | 50' Singles | 3,056 SQ. FT.