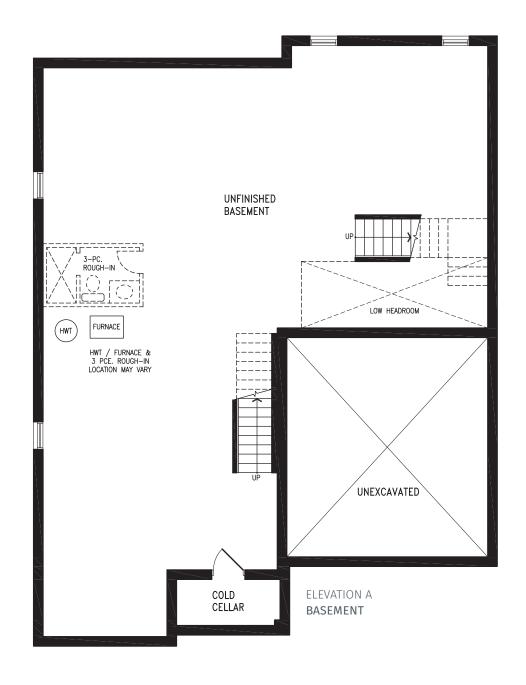

Elevation A | 50' Singles | 3,056 SQ. FT.

#### Elevation A | 50' Singles

ELEVATION A OPT. SERVERY

Elevation B | 50' Singles | 3,056 SQ. FT.