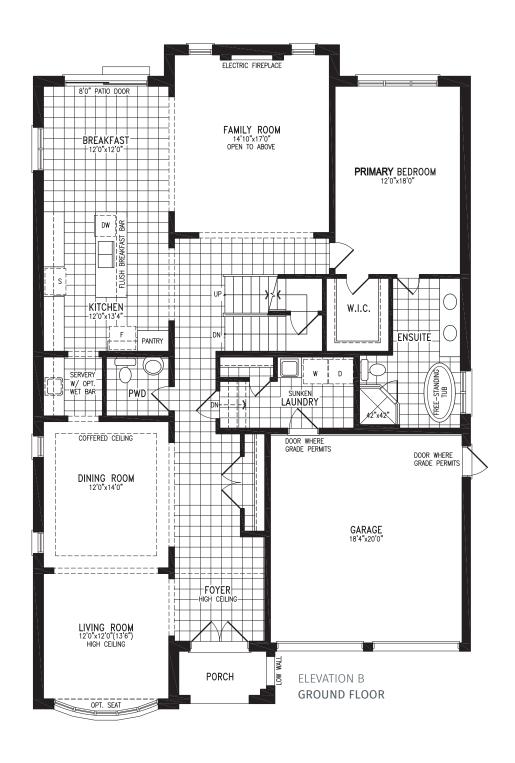

#### Elevation B | 50' Singles

ELEVATION B
OPT. SERVERY

Elevation C | 50' Singles | 3,056 SQ. FT.