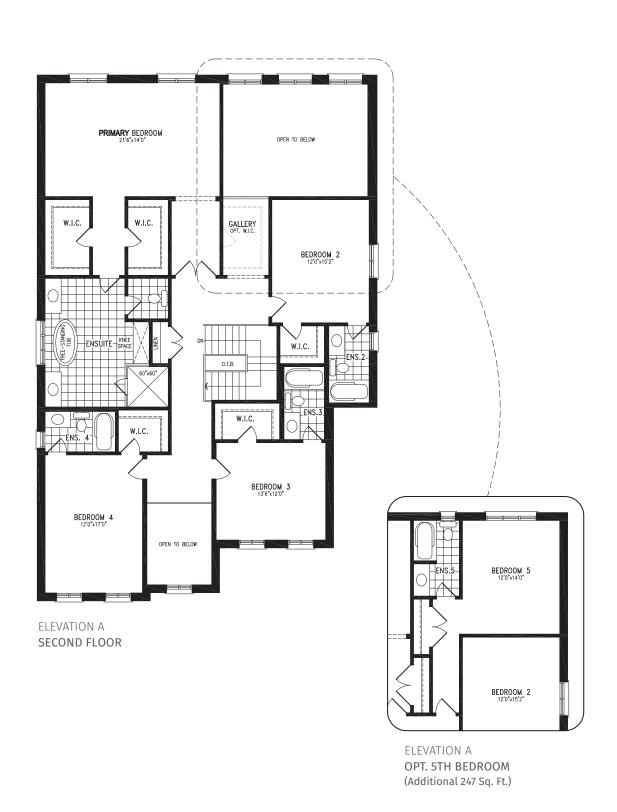

Elevation A | 50' Singles | 4,148 SQ. FT.

ELEVATION A

OPT. GUEST ROOM

Elevation B | 50' Singles | 4,164 SQ. FT.

ELEVATION B

OPT. GUEST ROOM

Elevation C | 50' Singles | 4,144 SQ. FT.

ELEVATION C
OPT. GUEST ROOM