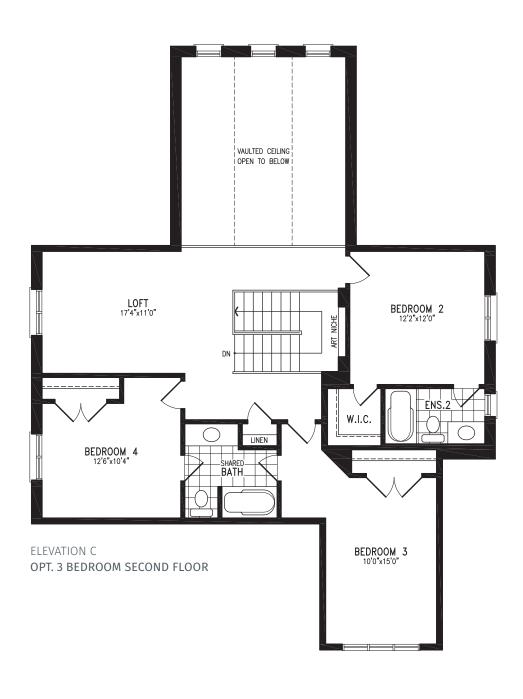

#### Elevation C | 50' Singles

ELEVATION C OPT. SERVERY

Elevation A | 50' Singles | 3,209 SQ. FT.

Elevation B | 50' Singles | 3,225 SQ. FT.

Elevation C | 50' Singles | 3,200 SQ. FT.

Elevation A | 50' Singles | 3,497 SQ. FT.