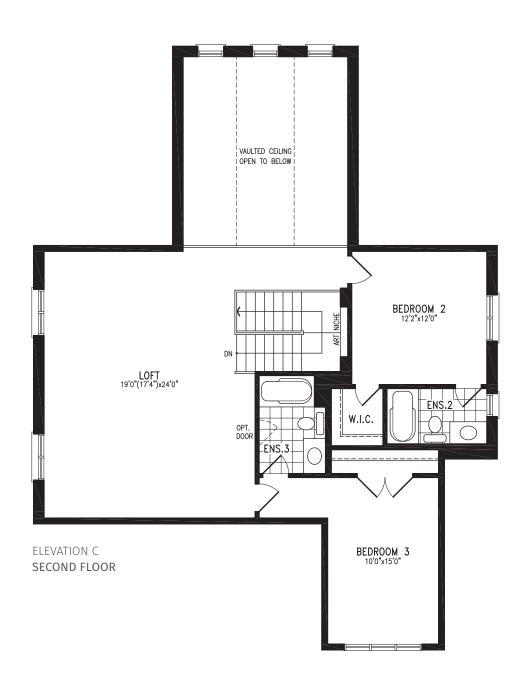

#### Elevation C | 50' Singles

ELEVATION C OPT. SERVERY

Elevation A | 50' Singles | 3,209 SQ. FT.

Elevation B | 50' Singles | 3,225 SQ. FT.

Elevation C | 50' Singles | 3,200 SQ. FT.

Elevation A | 50' Singles | 3,497 SQ. FT.