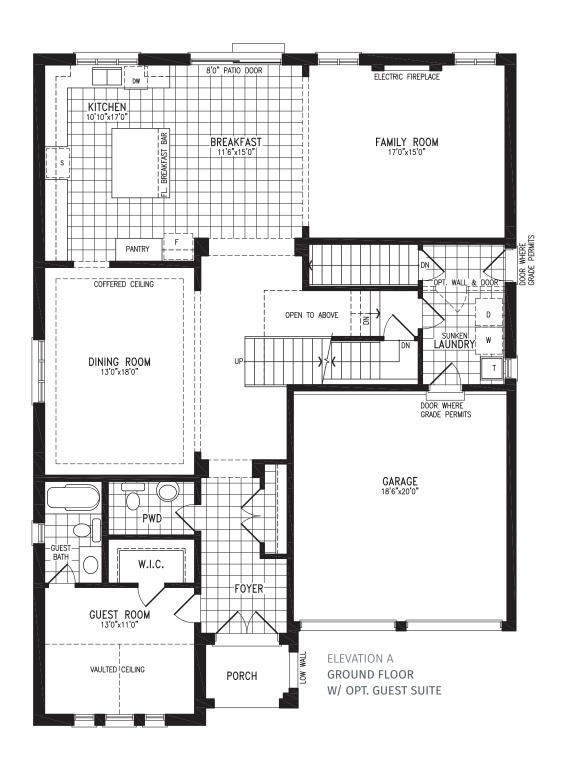

Elevation A | 50' Singles | 4,148 SQ. FT.

ELEVATION A

OPT. GUEST ROOM

Elevation B | 50' Singles | 4,164 SQ. FT.

ELEVATION B

OPT. GUEST ROOM

Elevation C | 50' Singles | 4,144 SQ. FT.

ELEVATION C
OPT. GUEST ROOM