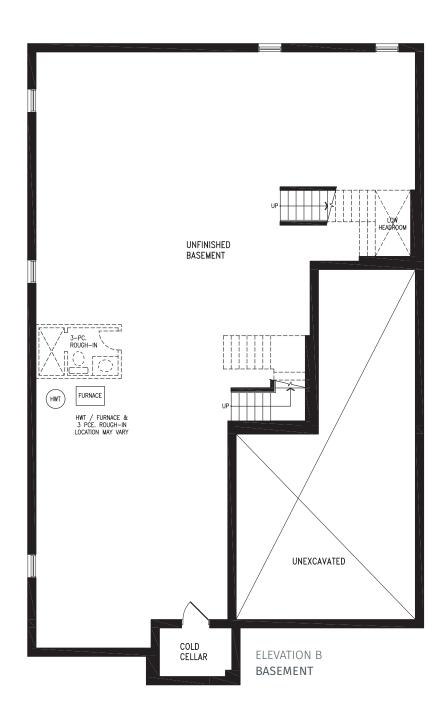

#### Elevation B | 50' Singles

ELEVATION B
OPT. SERVERY

Elevation C | 50' Singles | 3,056 SQ. FT.