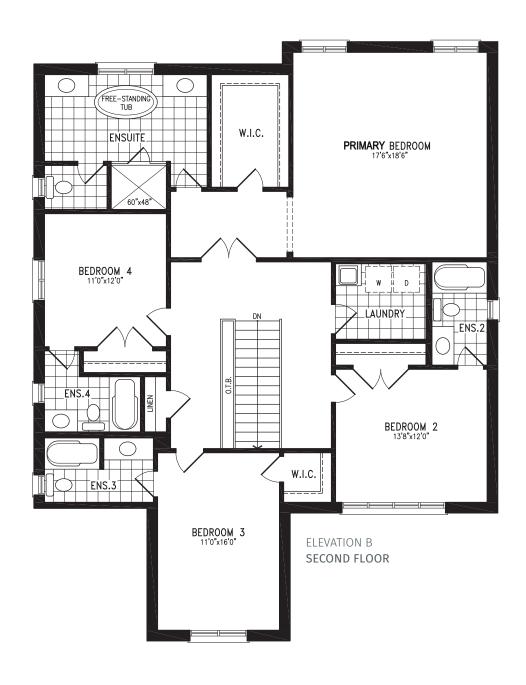

#### Elevation B | 50' Singles

ELEVATION B
OPT. SERVERY

Elevation C | 50' Singles | 3,056 SQ. FT.