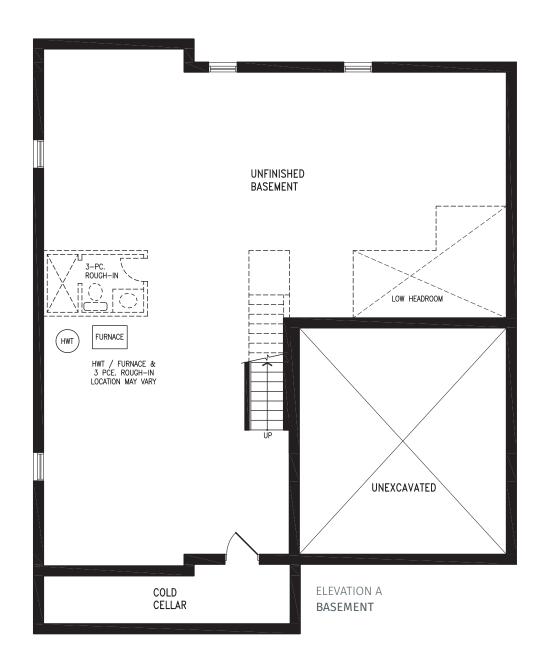

Elevation A | 50' Singles | 3,056 SQ. FT.

#### Elevation A | 50' Singles

ELEVATION A OPT. SERVERY

Elevation B | 50' Singles | 3,056 SQ. FT.