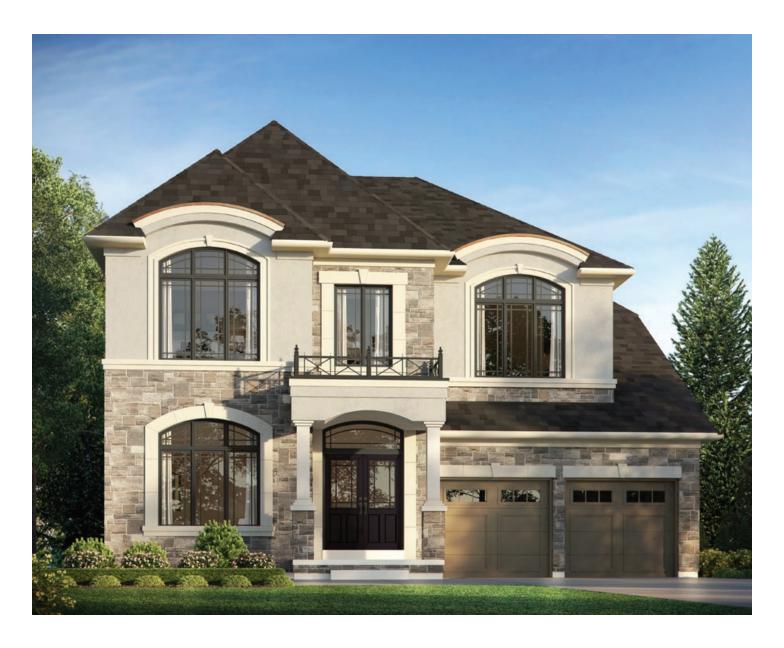

#### Elevation C | 50' Singles

ELEVATION C OPT. SERVERY

Elevation A | 50' Singles | 3,209 SQ. FT.

Elevation B | 50' Singles | 3,225 SQ. FT.

Elevation C | 50' Singles | 3,200 SQ. FT.

Elevation A | 50' Singles | 3,497 SQ. FT.