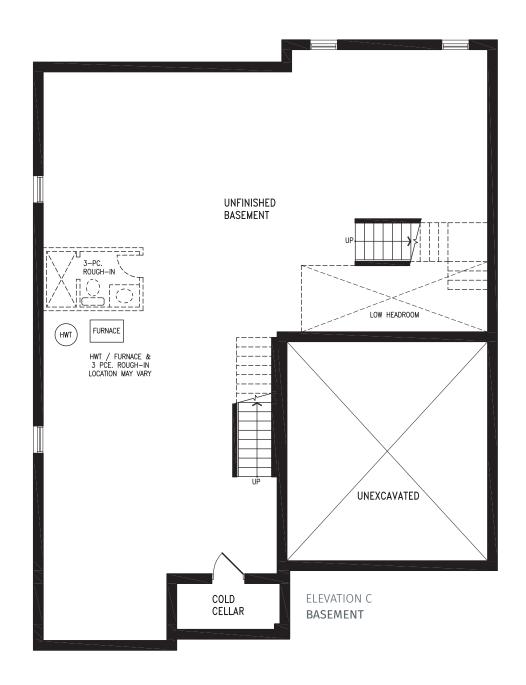

Elevation A | 50' Singles | 4,148 SQ. FT.

ELEVATION A

OPT. GUEST ROOM

Elevation B | 50' Singles | 4,164 SQ. FT.

ELEVATION B

OPT. GUEST ROOM

Elevation C | 50' Singles | 4,144 SQ. FT.

ELEVATION C
OPT. GUEST ROOM