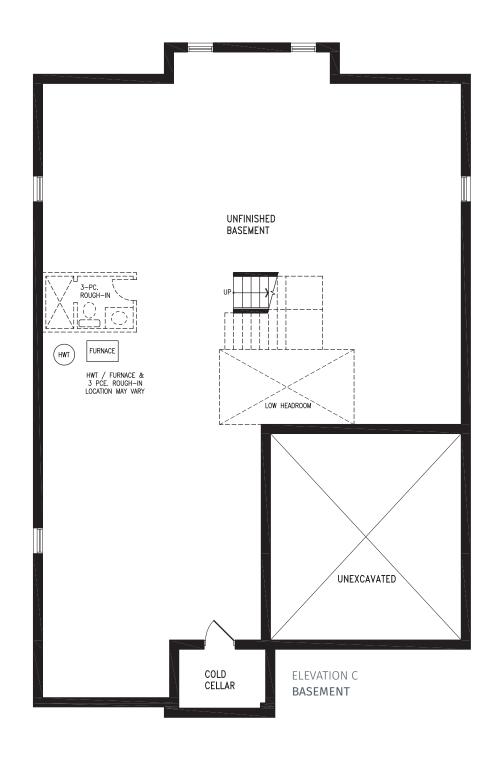

#### Elevation C | 50' Singles

ELEVATION C OPT. SERVERY

Elevation A | 50' Singles | 3,209 SQ. FT.

Elevation B | 50' Singles | 3,225 SQ. FT.

Elevation C | 50' Singles | 3,200 SQ. FT.

Elevation A | 50' Singles | 3,497 SQ. FT.