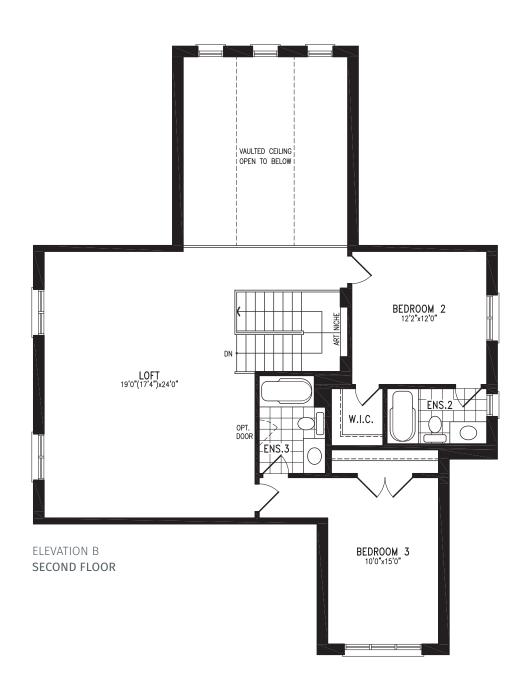

#### Elevation B | 50' Singles

ELEVATION B
OPT. SERVERY

Elevation C | 50' Singles | 3,056 SQ. FT.