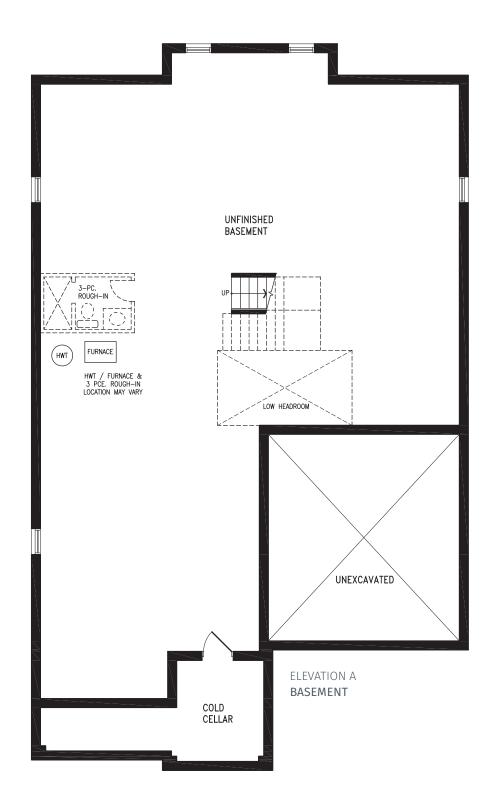

Elevation A | 50' Singles | 3,056 SQ. FT.





#### Elevation A | 50' Singles



ELEVATION A OPT. SERVERY

















Elevation B | 50' Singles | 3,056 SQ. FT.





#### Elevation B | 50' Singles



ELEVATION B
OPT. SERVERY



















Elevation C | 50' Singles | 3,056 SQ. FT.





#### Elevation C | 50' Singles



ELEVATION C OPT. SERVERY

















Elevation A | 50' Singles | 3,209 SQ. FT.



























Elevation B | 50' Singles | 3,225 SQ. FT.































Elevation C | 50' Singles | 3,200 SQ. FT.































Elevation A | 50' Singles | 3,497 SQ. FT.

























Elevation B | 50' Singles | 3,502 SQ. FT.

























Elevation C | 50' Singles | 3,505 SQ. FT.

























Elevation A | 50' Singles | 3,754 SQ. FT.































Elevation B | 50' Singles | 3,771 SQ. FT.



































Elevation C | 50' Singles | 3,802 SQ. FT.



































Elevation A | 50' Singles | 4,148 SQ. FT.







ELEVATION A

OPT. GUEST ROOM





















Elevation B | 50' Singles | 4,164 SQ. FT.







ELEVATION B

OPT. GUEST ROOM



















Elevation C | 50' Sing