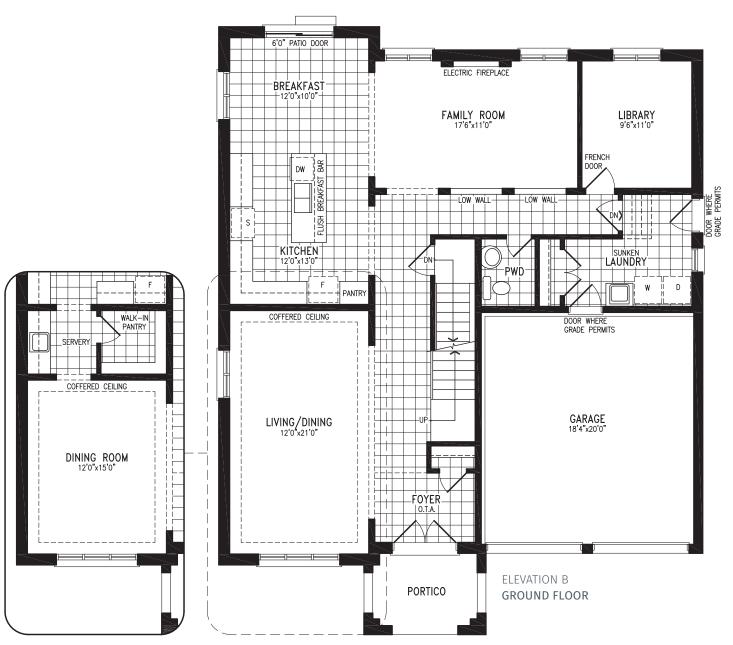

#### Elevation B | 50' Singles

ELEVATION B
OPT. SERVERY

Elevation C | 50' Singles | 3,056 SQ. FT.