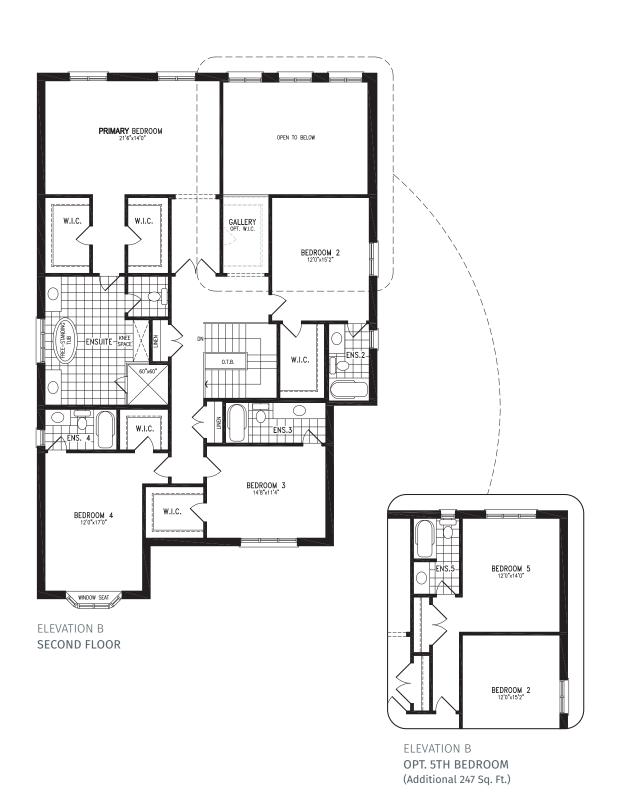

#### Elevation B | 50' Singles

ELEVATION B
OPT. SERVERY

Elevation C | 50' Singles | 3,056 SQ. FT.

Elevation A | 50' Singles | 4,148 SQ. FT.

ELEVATION A

OPT. GUEST ROOM

Elevation B | 50' Singles | 4,164 SQ. FT.

ELEVATION B

OPT. GUEST ROOM

Elevation C | 50' Singles | 4,144 SQ. FT.

ELEVATION C
OPT. GUEST ROOM