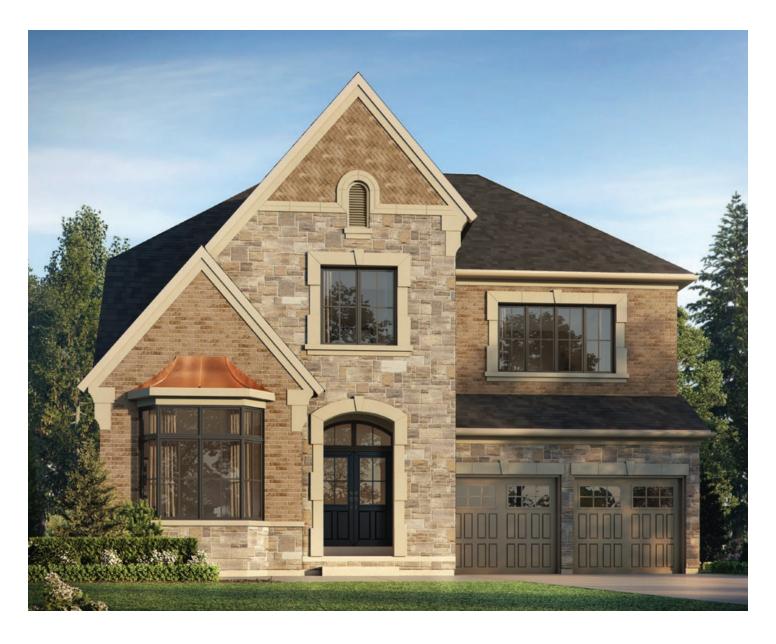

#### Elevation B | 50' Singles

ELEVATION B
OPT. SERVERY

Elevation C | 50' Singles | 3,056 SQ. FT.