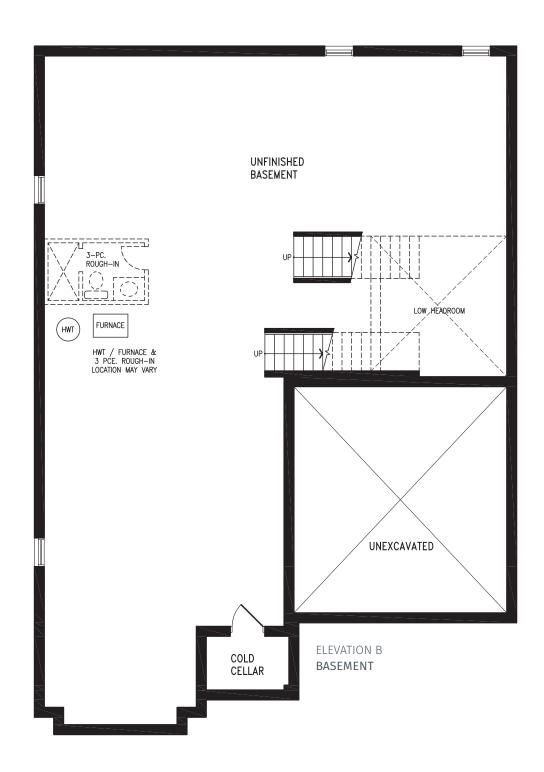

Elevation A | 50' Singles | 4,148 SQ. FT.

ELEVATION A

OPT. GUEST ROOM

Elevation B | 50' Singles | 4,164 SQ. FT.

ELEVATION B

OPT. GUEST ROOM

Elevation C | 50' Singles | 4,144 SQ. FT.

ELEVATION C
OPT. GUEST ROOM