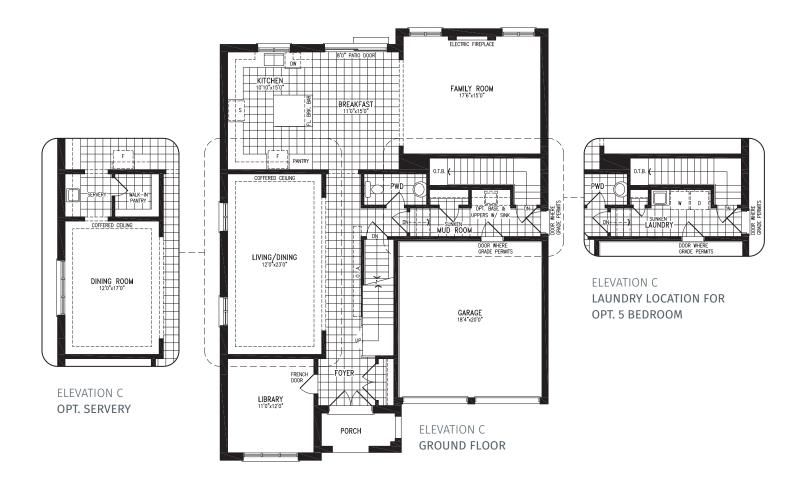

#### Elevation C | 50' Singles

ELEVATION C OPT. SERVERY

Elevation A | 50' Singles | 3,209 SQ. FT.

Elevation B | 50' Singles | 3,225 SQ. FT.

Elevation C | 50' Singles | 3,200 SQ. FT.

Elevation A | 50' Singles | 3,497 SQ. FT.