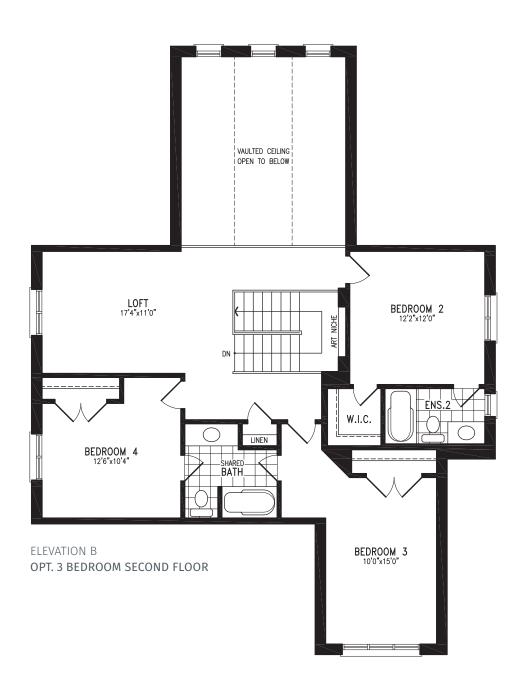

Elevation A | 50' Singles | 4,148 SQ. FT.

ELEVATION A

OPT. GUEST ROOM

Elevation B | 50' Singles | 4,164 SQ. FT.

ELEVATION B

OPT. GUEST ROOM

Elevation C | 50' Singles | 4,144 SQ. FT.

ELEVATION C
OPT. GUEST ROOM