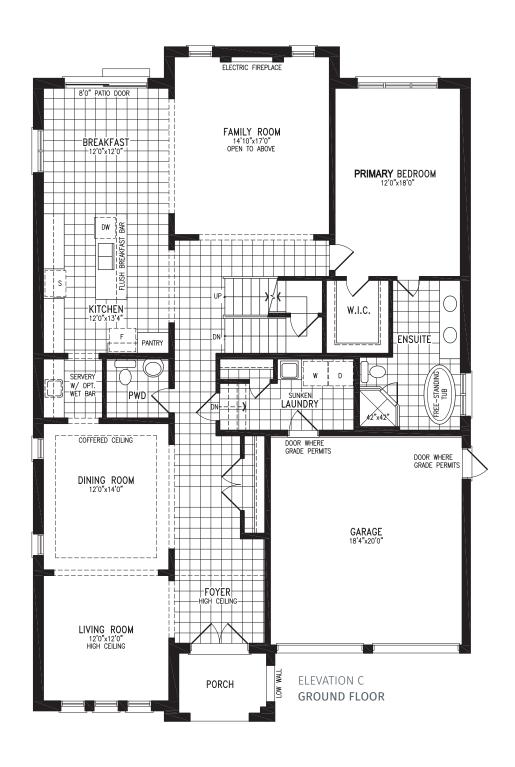

#### Elevation C | 50' Singles

ELEVATION C OPT. SERVERY

Elevation A | 50' Singles | 3,209 SQ. FT.

Elevation B | 50' Singles | 3,225 SQ. FT.

Elevation C | 50' Singles | 3,200 SQ. FT.

Elevation A | 50' Singles | 3,497 SQ. FT.