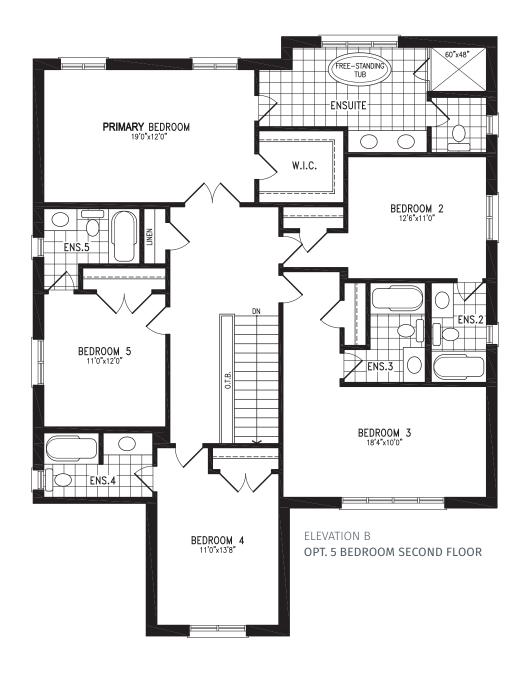

#### Elevation B | 50' Singles

ELEVATION B
OPT. SERVERY

Elevation C | 50' Singles | 3,056 SQ. FT.

Elevation A | 50' Singles | 4,148 SQ. FT.

ELEVATION A

OPT. GUEST ROOM

Elevation B | 50' Singles | 4,164 SQ. FT.

ELEVATION B

OPT. GUEST ROOM

Elevation C | 50' Singles | 4,144 SQ. FT.

ELEVATION C
OPT. GUEST ROOM