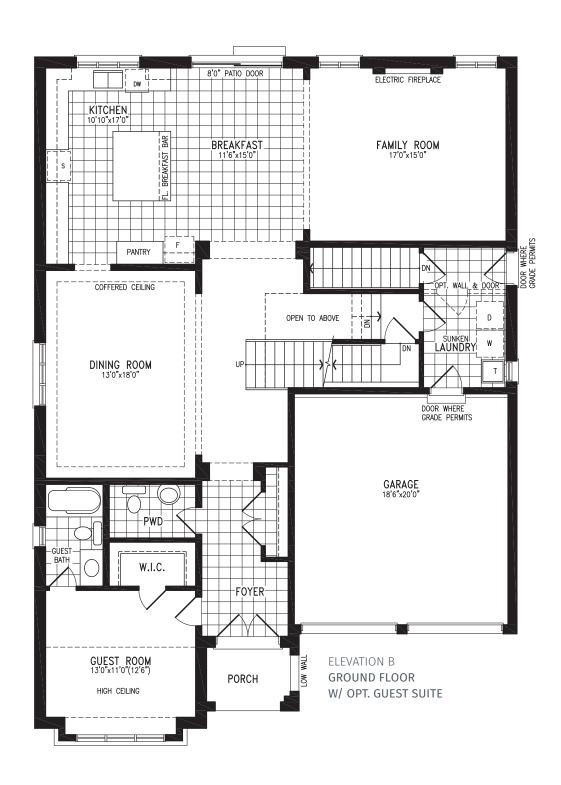

Elevation A | 50' Singles | 4,148 SQ. FT.

ELEVATION A

OPT. GUEST ROOM

Elevation B | 50' Singles | 4,164 SQ. FT.

ELEVATION B

OPT. GUEST ROOM

Elevation C | 50' Singles | 4,144 SQ. FT.

ELEVATION C
OPT. GUEST ROOM