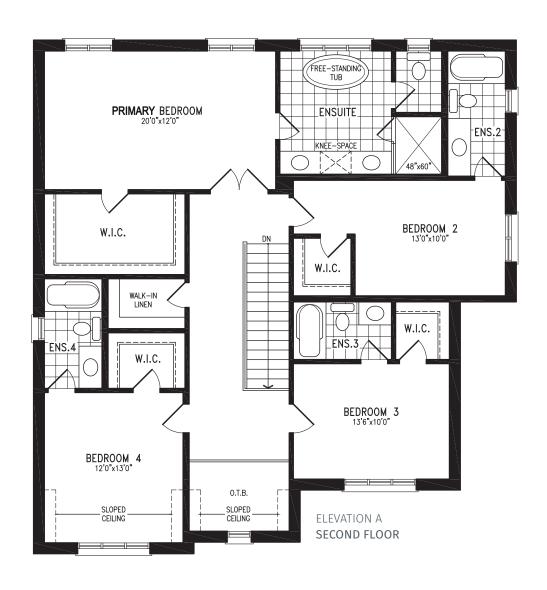

Elevation A | 50' Singles | 3,056 SQ. FT.

#### Elevation A | 50' Singles

ELEVATION A OPT. SERVERY

Elevation B | 50' Singles | 3,056 SQ. FT.