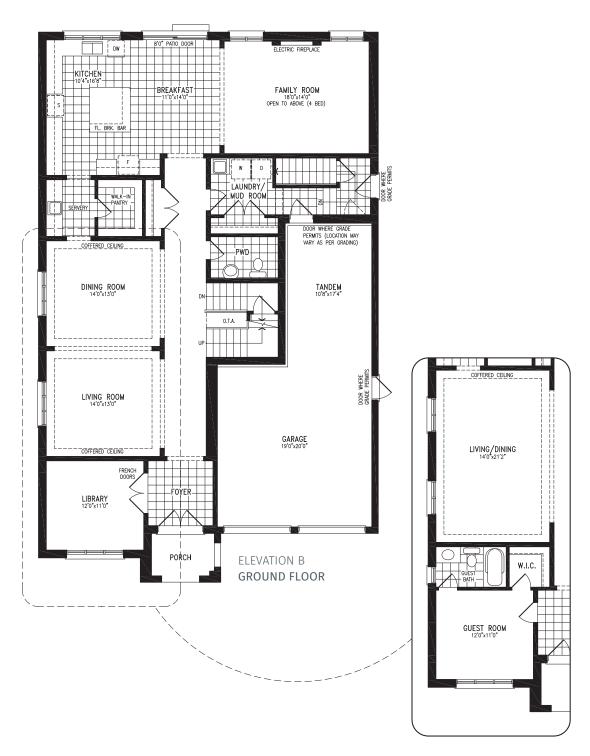

#### Elevation B | 50' Singles

ELEVATION B
OPT. SERVERY

Elevation C | 50' Singles | 3,056 SQ. FT.