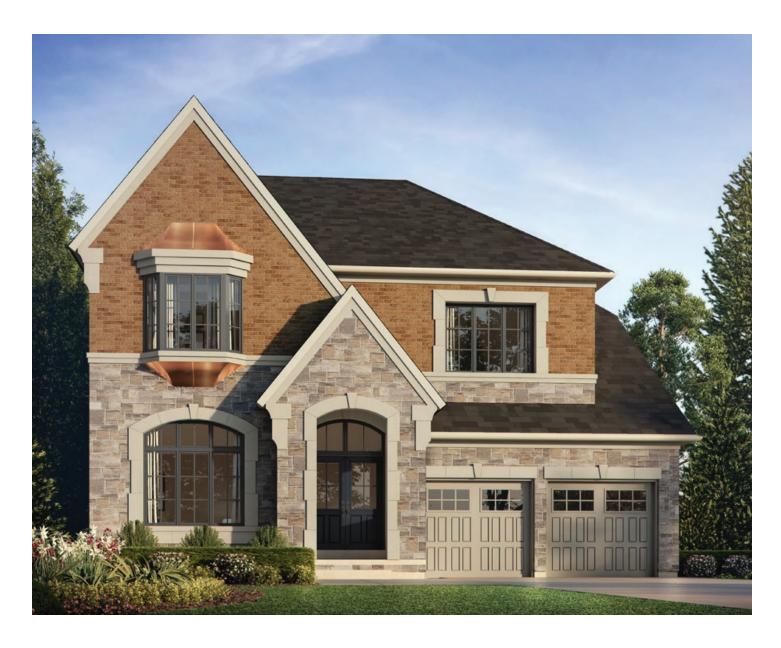

#### Elevation B | 50' Singles

ELEVATION B
OPT. SERVERY

Elevation C | 50' Singles | 3,056 SQ. FT.