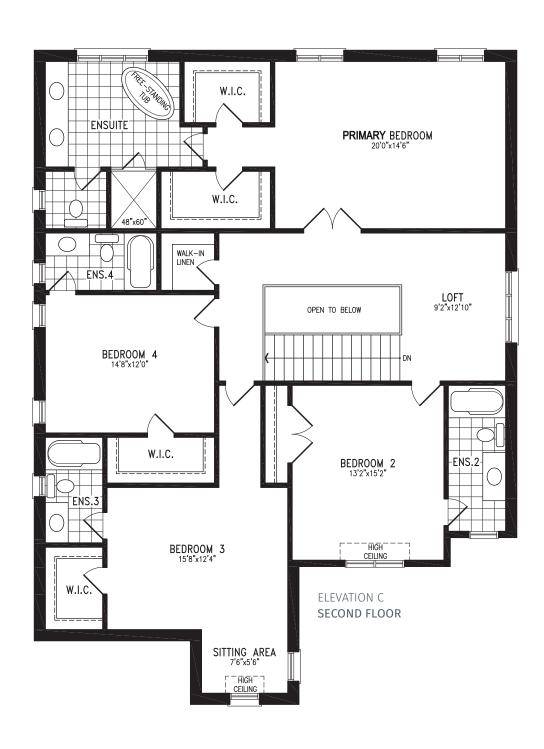

#### Elevation C | 50' Singles

ELEVATION C OPT. SERVERY

Elevation A | 50' Singles | 3,209 SQ. FT.

Elevation B | 50' Singles | 3,225 SQ. FT.

Elevation C | 50' Singles | 3,200 SQ. FT.

Elevation A | 50' Singles | 3,497 SQ. FT.