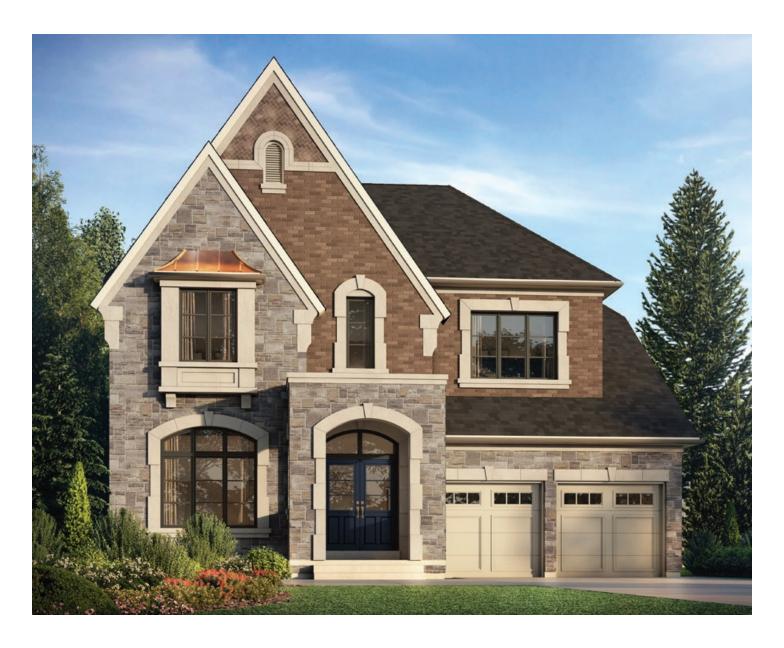

#### Elevation B | 50' Singles

ELEVATION B
OPT. SERVERY

Elevation C | 50' Singles | 3,056 SQ. FT.