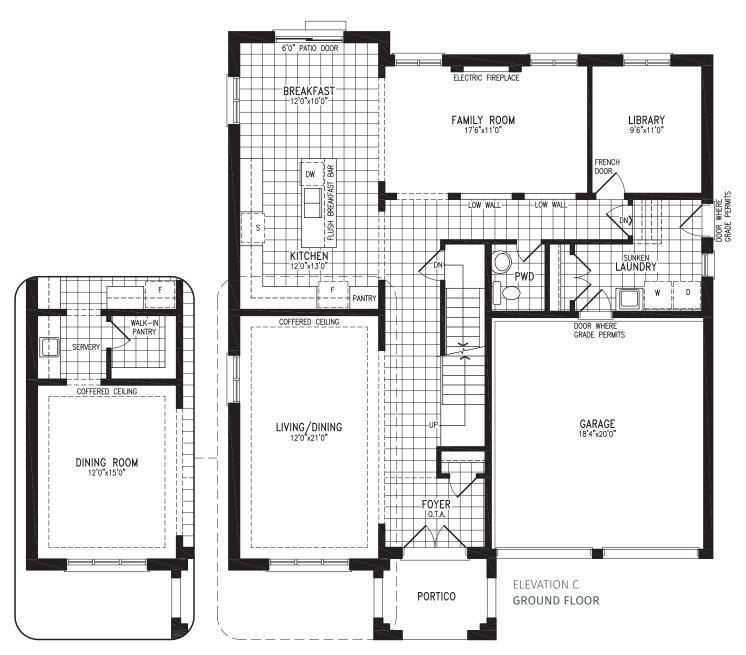

#### Elevation C | 50' Singles

ELEVATION C OPT. SERVERY

Elevation A | 50' Singles | 3,209 SQ. FT.

Elevation B | 50' Singles | 3,225 SQ. FT.

Elevation C | 50' Singles | 3,200 SQ. FT.

Elevation A | 50' Singles | 3,497 SQ. FT.