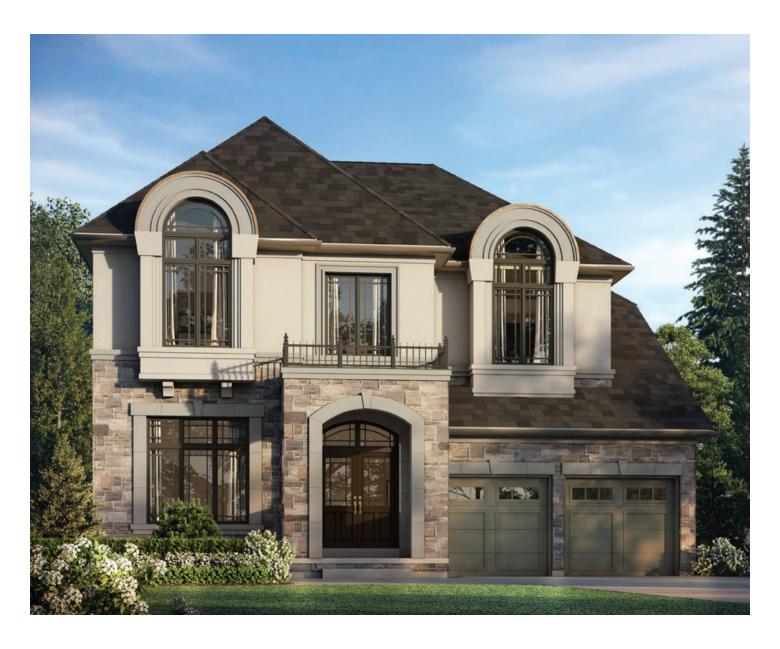

#### Elevation C | 50' Singles

ELEVATION C OPT. SERVERY

Elevation A | 50' Singles | 3,209 SQ. FT.

Elevation B | 50' Singles | 3,225 SQ. FT.

Elevation C | 50' Singles | 3,200 SQ. FT.

Elevation A | 50' Singles | 3,497 SQ. FT.