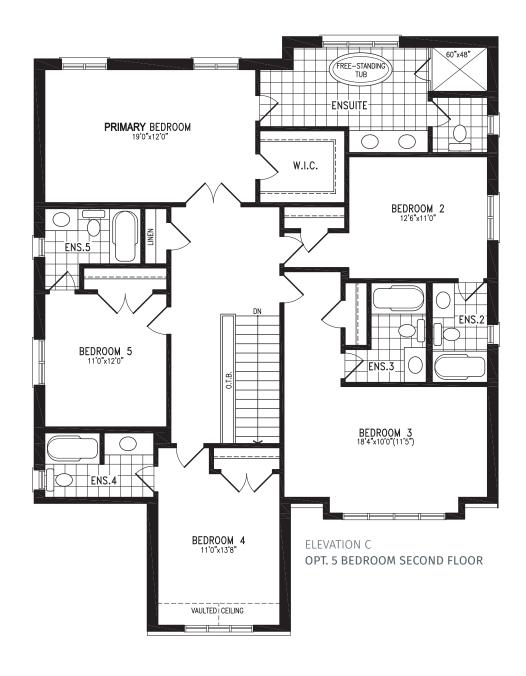

Elevation A | 50' Singles | 4,148 SQ. FT.

ELEVATION A

OPT. GUEST ROOM

Elevation B | 50' Singles | 4,164 SQ. FT.

ELEVATION B

OPT. GUEST ROOM

Elevation C | 50' Singles | 4,144 SQ. FT.

ELEVATION C
OPT. GUEST ROOM