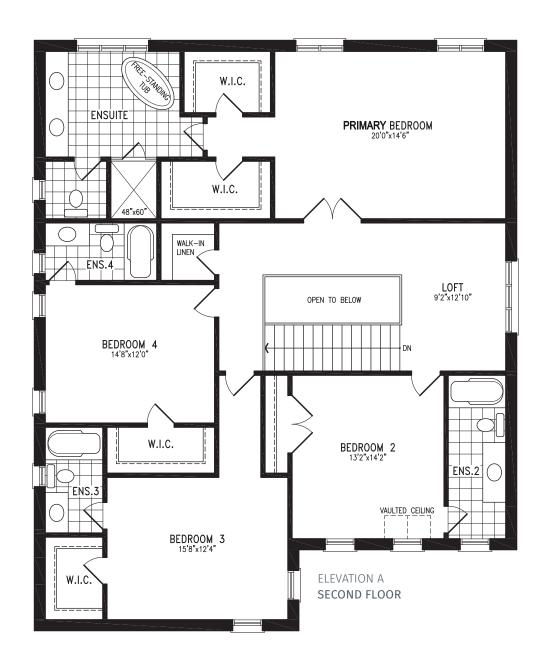

#### Elevation A | 50' Singles



ELEVATION A OPT. SERVERY

















Elevation B | 50' Singles | 3,056 SQ. FT.





#### Elevation B | 50' Singles



ELEVATION B
OPT. SERVERY



















Elevation C | 50' Singles | 3,056 SQ. FT.





#### Elevation C | 50' Singles



ELEVATION C OPT. SERVERY

















Elevation A | 50' Singles | 3,209 SQ. FT.



























Elevation B | 50' Singles | 3,225 SQ. FT.































Elevation C | 50' Singles | 3,200 SQ. FT.































Elevation A | 50' Singles | 3,497 SQ. FT.

























Elevation B | 50' Singles | 3,502 SQ. FT.

























Elevation C | 50' Singles | 3,505 SQ. FT.

























Elevation A | 50' Singles | 3,754 SQ. FT.































Elevation B | 50' Singles | 3,771 SQ. FT.



































Elevation C | 50' Singles | 3,802 SQ. FT.



































Elevation A | 50' Singles | 4,148 SQ. FT.







ELEVATION A

OPT. GUEST ROOM





















Elevation B | 50' Singles | 4,164 SQ. FT.







ELEVATION B

OPT. GUEST ROOM



















Elevation C | 50' Singles | 4,144 SQ. FT.







ELEVATION C
OPT. GUEST ROOM