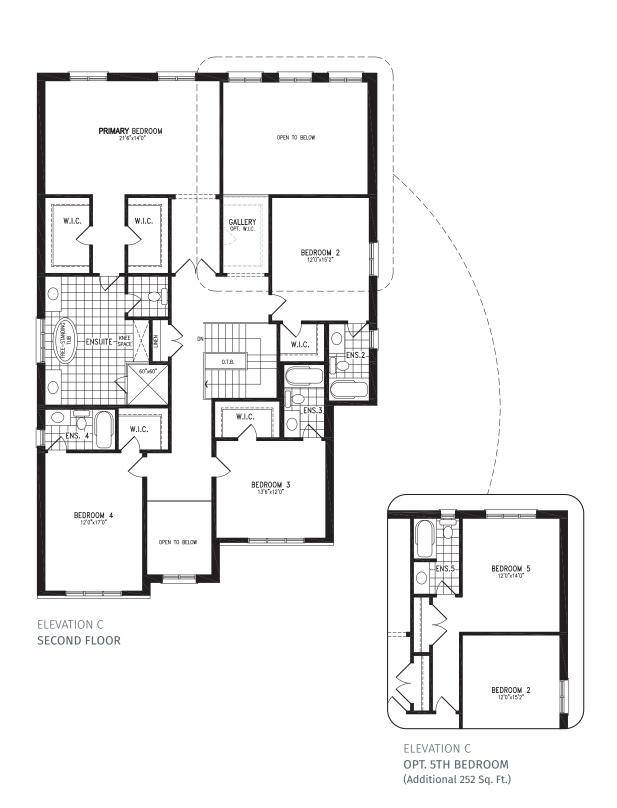

#### Elevation C | 50' Singles

ELEVATION C OPT. SERVERY

Elevation A | 50' Singles | 3,209 SQ. FT.

Elevation B | 50' Singles | 3,225 SQ. FT.

Elevation C | 50' Singles | 3,200 SQ. FT.

Elevation A | 50' Singles | 3,497 SQ. FT.

Elevation A | 50' Singles | 4,148 SQ. FT.

ELEVATION A

OPT. GUEST ROOM

Elevation B | 50' Singles | 4,164 SQ. FT.

ELEVATION B

OPT. GUEST ROOM

Elevation C | 50' Singles | 4,144 SQ. FT.

ELEVATION C
OPT. GUEST ROOM