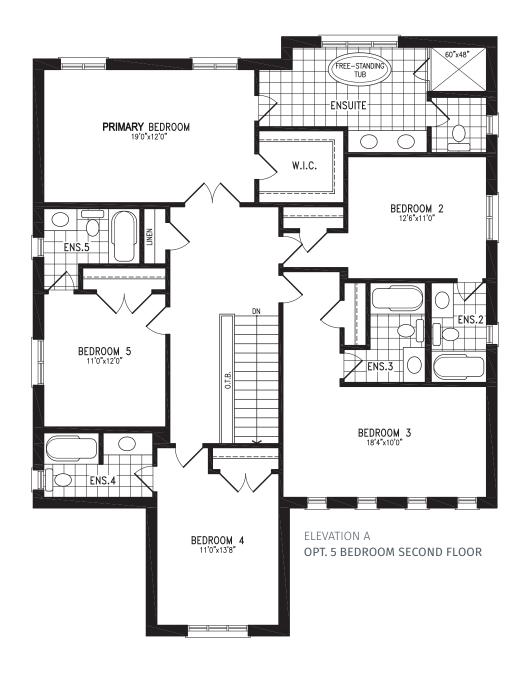

Elevation A | 50' Singles | 4,148 SQ. FT.

ELEVATION A

OPT. GUEST ROOM

Elevation B | 50' Singles | 4,164 SQ. FT.

ELEVATION B

OPT. GUEST ROOM

Elevation C | 50' Singles | 4,144 SQ. FT.

ELEVATION C
OPT. GUEST ROOM