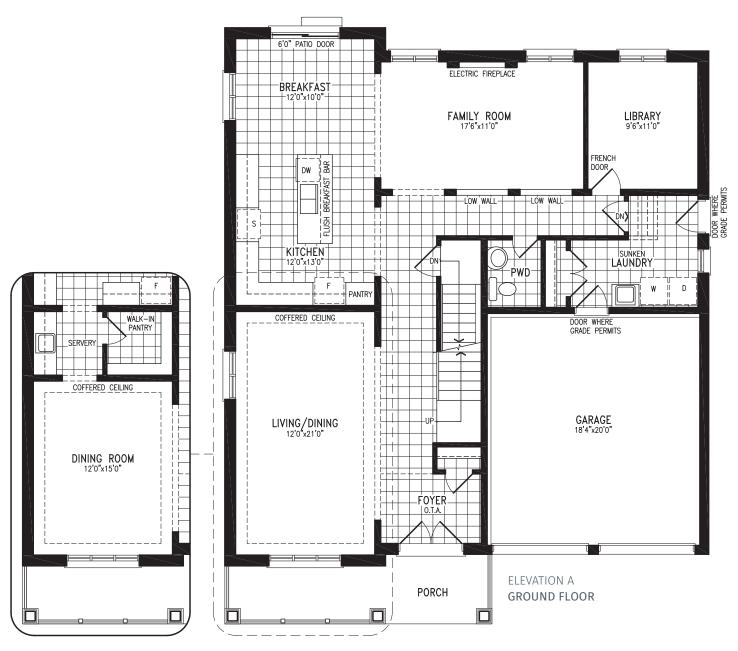

Elevation A | 50' Singles | 3,056 SQ. FT.

#### Elevation A | 50' Singles

ELEVATION A OPT. SERVERY

Elevation B | 50' Singles | 3,056 SQ. FT.