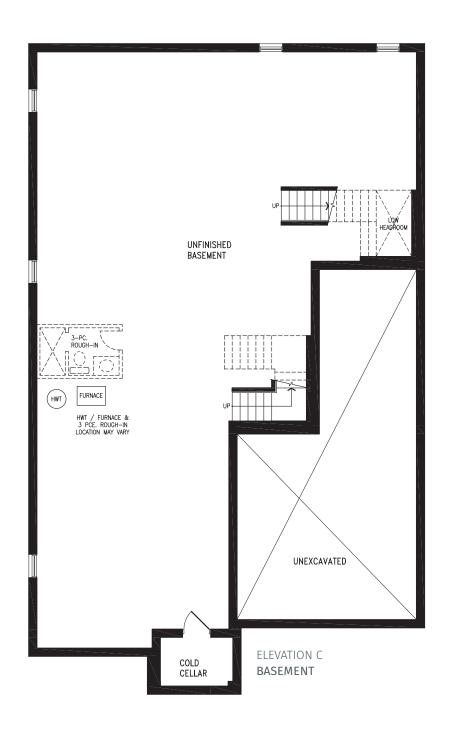

#### Elevation C | 50' Singles

ELEVATION C OPT. SERVERY

Elevation A | 50' Singles | 3,209 SQ. FT.

Elevation B | 50' Singles | 3,225 SQ. FT.

Elevation C | 50' Singles | 3,200 SQ. FT.

Elevation A | 50' Singles | 3,497 SQ. FT.