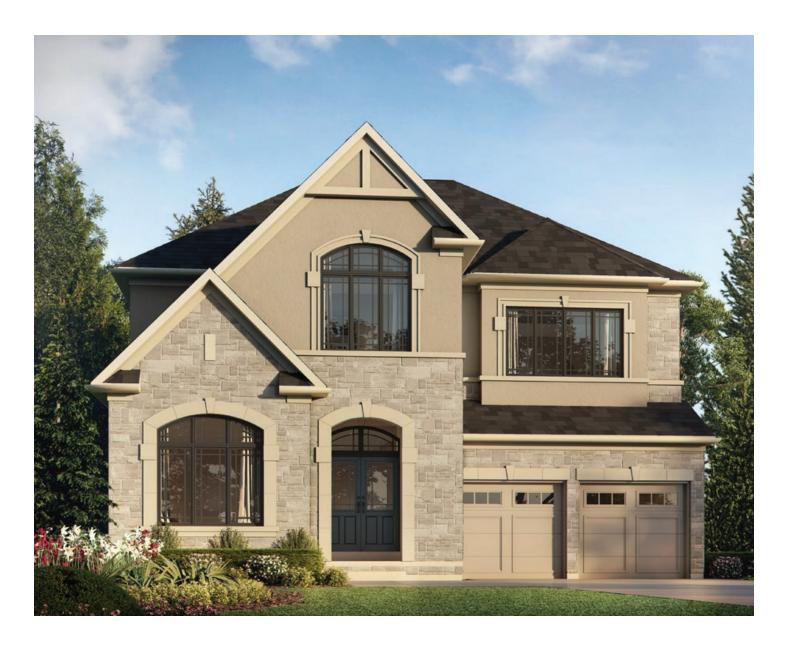

#### Elevation B | 50' Singles

ELEVATION B
OPT. SERVERY

Elevation C | 50' Singles | 3,056 SQ. FT.