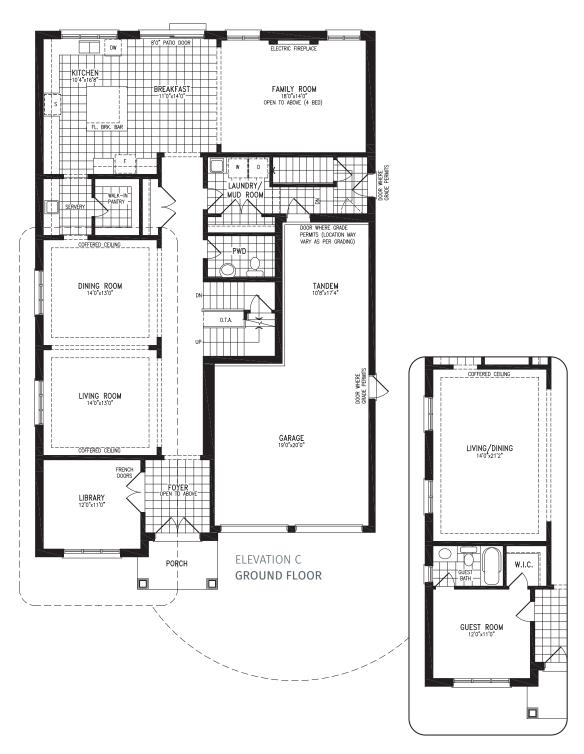

#### Elevation C | 50' Singles

ELEVATION C OPT. SERVERY

Elevation A | 50' Singles | 3,209 SQ. FT.

Elevation B | 50' Singles | 3,225 SQ. FT.

Elevation C | 50' Singles | 3,200 SQ. FT.

Elevation A | 50' Singles | 3,497 SQ. FT.

Elevation A | 50' Singles | 4,148 SQ. FT.

ELEVATION A

OPT. GUEST ROOM

Elevation B | 50' Singles | 4,164 SQ. FT.

ELEVATION B

OPT. GUEST ROOM

Elevation C | 50' Singles | 4,144 SQ. FT.

ELEVATION C
OPT. GUEST ROOM