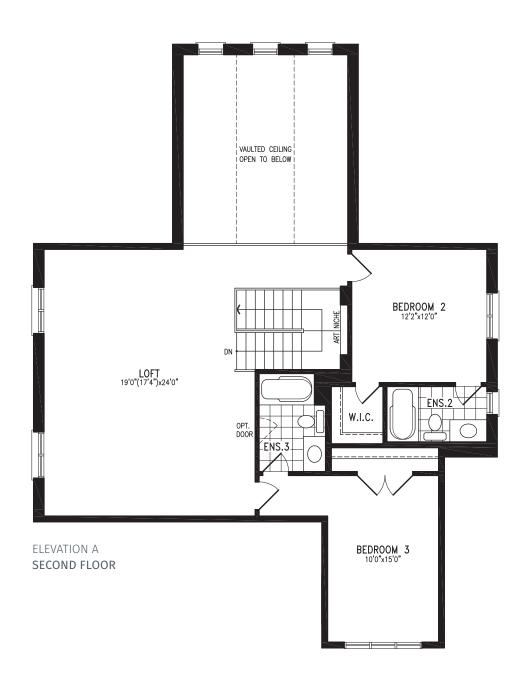

Elevation A | 50' Singles | 3,056 SQ. FT.





#### Elevation A | 50' Singles



ELEVATION A OPT. SERVERY

















Elevation B | 50' Singles | 3,056 SQ. FT.





#### Elevation B | 50' Singles



ELEVATION B
OPT. SERVERY



















Elevation C | 50' Singles | 3,056 SQ. FT.





#### Elevation C | 50' Singles



ELEVATION C OPT. SERVERY

















Elevation A | 50' Singles | 3,209 SQ. FT.



























Elevation B | 50' Singles | 3,225 SQ. FT.































Elevation C | 50' Singles | 3,200 SQ. FT.































Elevation A | 50' Singles | 3,497 SQ. FT.

























Elevation B | 50' Singles | 3,502 SQ. FT.

























Elevation C | 50' Singles | 3,505 SQ. FT.

























Elevation A | 50' Singles | 3,754 SQ. FT.































Elevation B | 50' Singles | 3,771 SQ. FT.



































Elevation C | 50' Singles | 3,802 SQ. FT.



































Elevation A | 50' Singles | 4,148 SQ. FT.







ELEVATION A

OPT. GUEST ROOM





















Elevation B | 50' Singles | 4,164 SQ. FT.







ELEVATION B

OPT. GUEST ROOM



















Elevation C