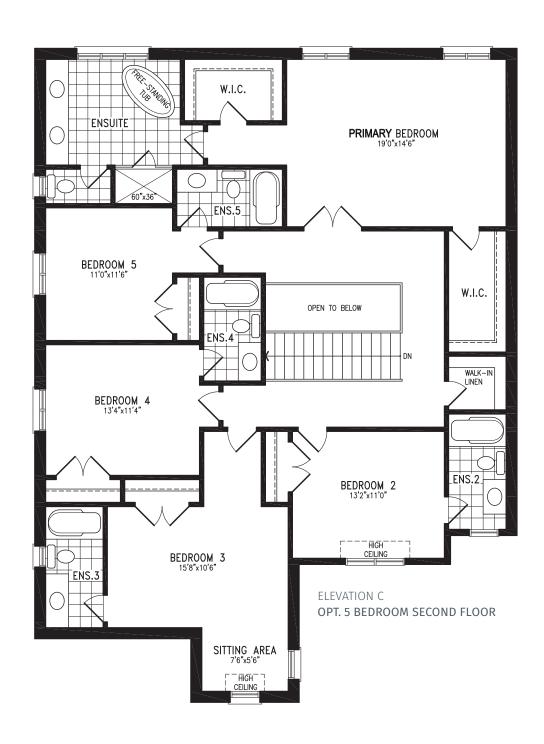

#### Elevation C | 50' Singles

ELEVATION C OPT. SERVERY

Elevation A | 50' Singles | 3,209 SQ. FT.

Elevation B | 50' Singles | 3,225 SQ. FT.

Elevation C | 50' Singles | 3,200 SQ. FT.

Elevation A | 50' Singles | 3,497 SQ. FT.