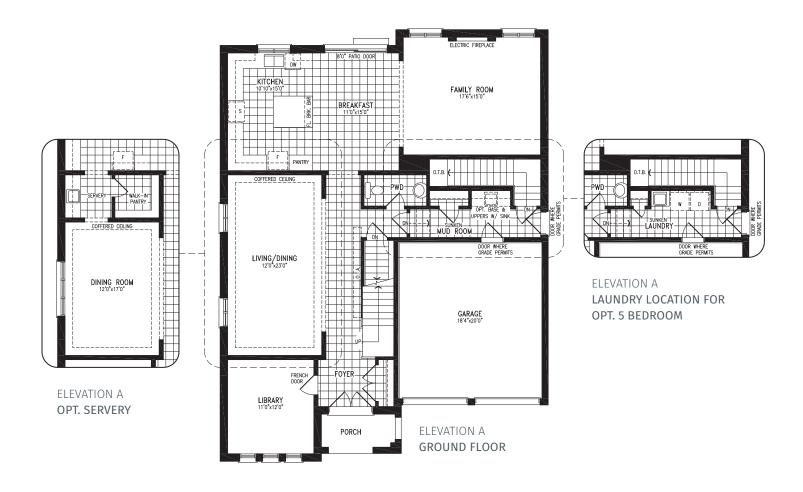

Elevation A | 50' Singles | 3,056 SQ. FT.

#### Elevation A | 50' Singles

ELEVATION A OPT. SERVERY

Elevation B | 50' Singles | 3,056 SQ. FT.