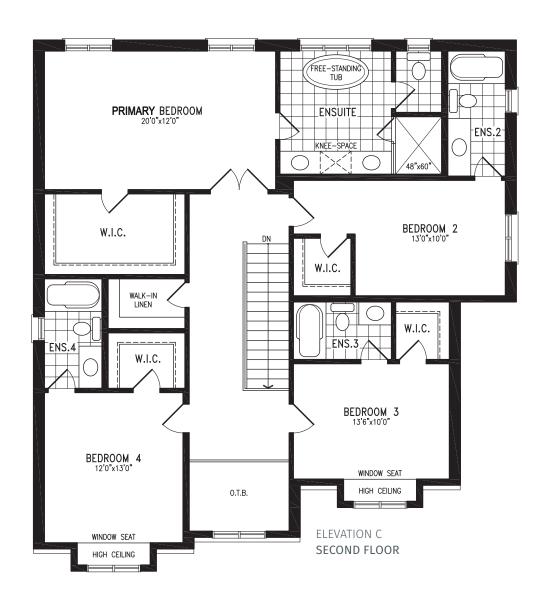

#### Elevation C | 50' Singles

ELEVATION C OPT. SERVERY

Elevation A | 50' Singles | 3,209 SQ. FT.

Elevation B | 50' Singles | 3,225 SQ. FT.

Elevation C | 50' Singles | 3,200 SQ. FT.

Elevation A | 50' Singles | 3,497 SQ. FT.