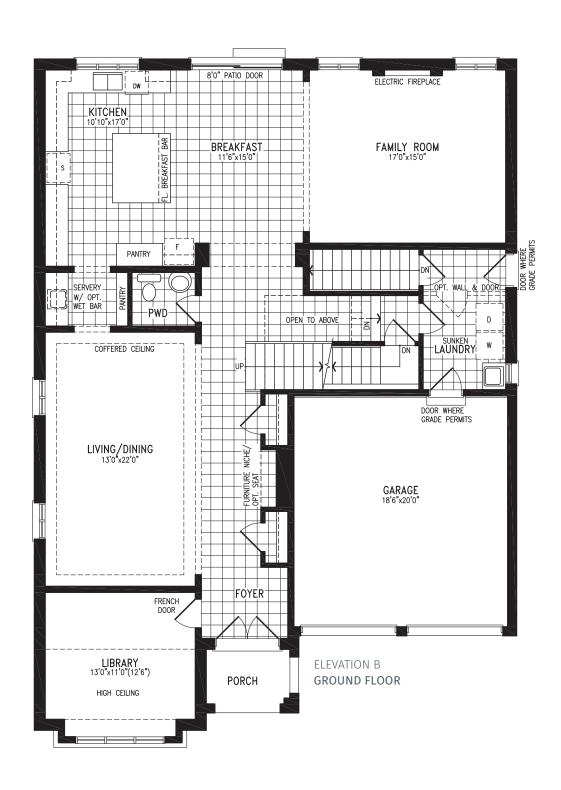

#### Elevation B | 50' Singles

ELEVATION B
OPT. SERVERY

Elevation C | 50' Singles | 3,056 SQ. FT.