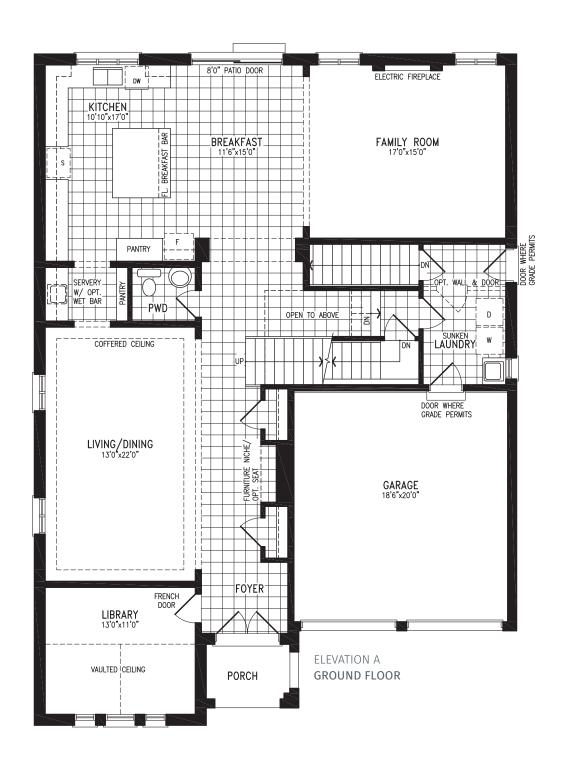

#### Elevation A | 50' Singles

ELEVATION A OPT. SERVERY

Elevation B | 50' Singles | 3,056 SQ. FT.