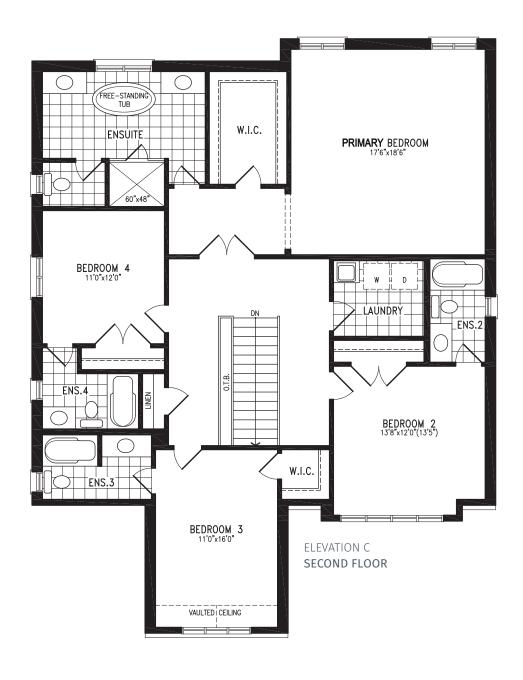

#### Elevation C | 50' Singles

ELEVATION C OPT. SERVERY

Elevation A | 50' Singles | 3,209 SQ. FT.

Elevation B | 50' Singles | 3,225 SQ. FT.

Elevation C | 50' Singles | 3,200 SQ. FT.

Elevation A | 50' Singles | 3,497 SQ. FT.