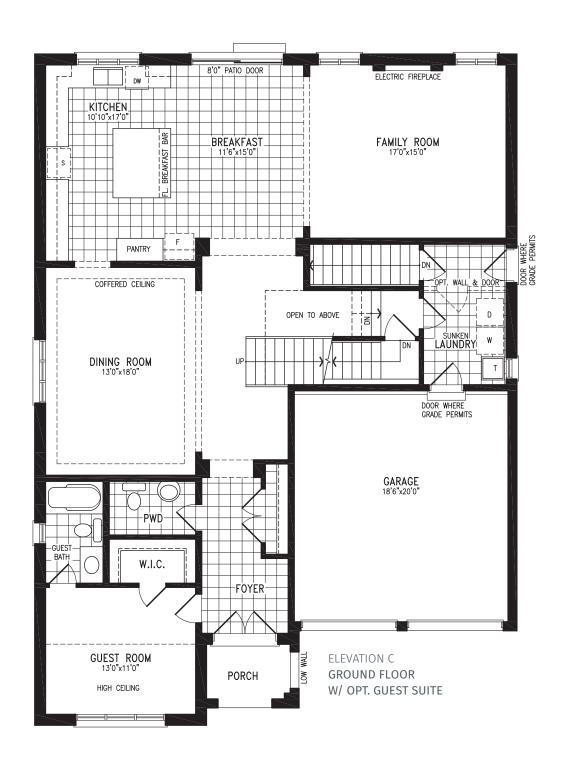

Elevation A | 50' Singles | 4,148 SQ. FT.

ELEVATION A

OPT. GUEST ROOM

Elevation B | 50' Singles | 4,164 SQ. FT.

ELEVATION B

OPT. GUEST ROOM

Elevation C | 50' Singles | 4,144 SQ. FT.

ELEVATION C
OPT. GUEST ROOM