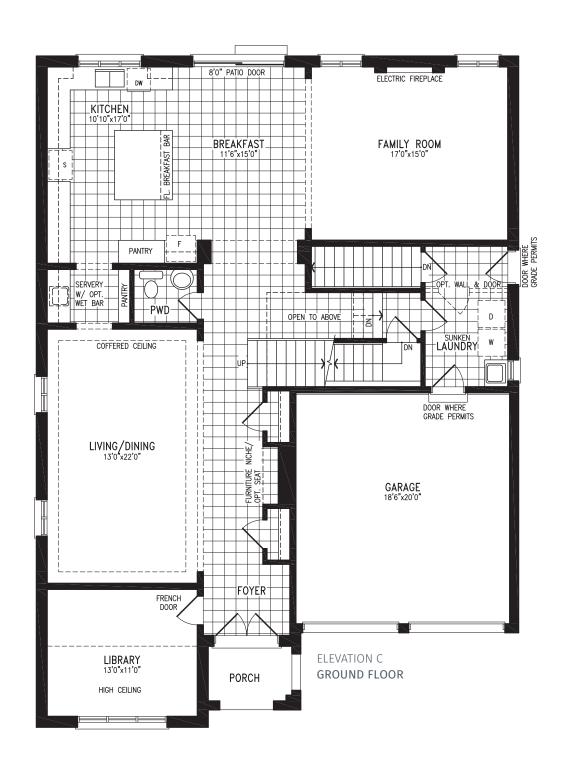

#### Elevation C | 50' Singles

ELEVATION C OPT. SERVERY

Elevation A | 50' Singles | 3,209 SQ. FT.

Elevation B | 50' Singles | 3,225 SQ. FT.

Elevation C | 50' Singles | 3,200 SQ. FT.

Elevation A | 50' Singles | 3,497 SQ. FT.