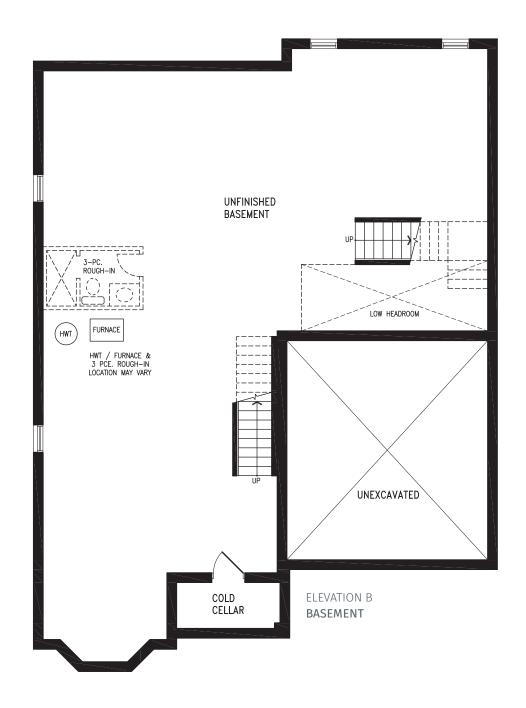

#### Elevation B | 50' Singles

ELEVATION B
OPT. SERVERY

Elevation C | 50' Singles | 3,056 SQ. FT.