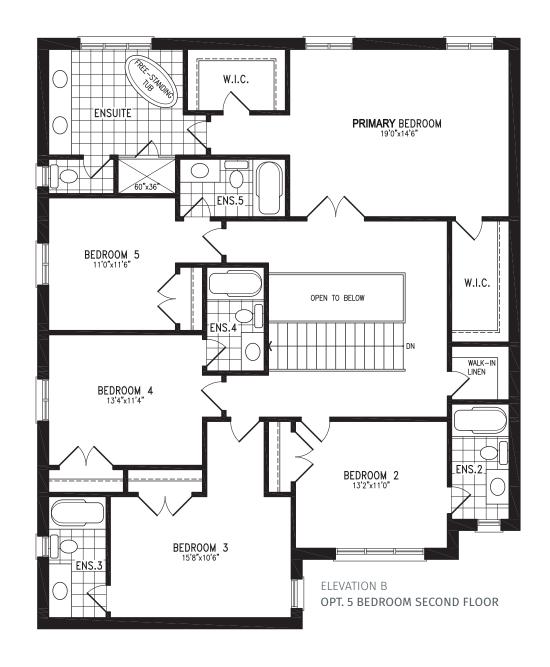

Elevation A | 50' Singles | 4,148 SQ. FT.

ELEVATION A

OPT. GUEST ROOM

Elevation B | 50' Singles | 4,164 SQ. FT.

ELEVATION B

OPT. GUEST ROOM

Elevation C | 50' Singles | 4,144 SQ. FT.

ELEVATION C
OPT. GUEST ROOM