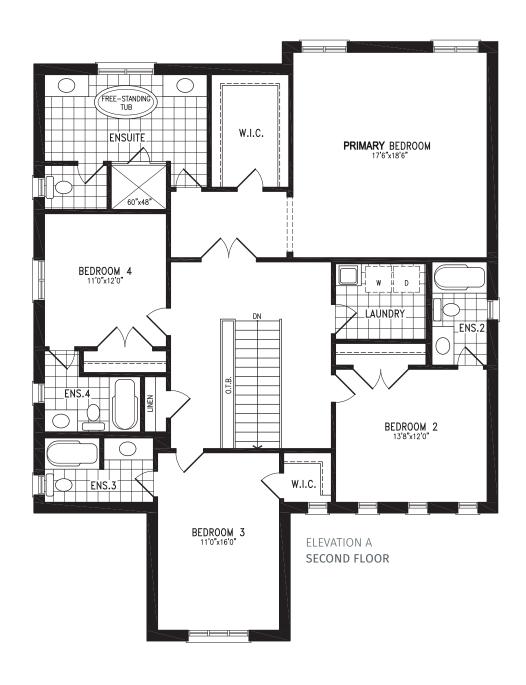

Elevation A | 50' Singles | 3,056 SQ. FT.

#### Elevation A | 50' Singles

ELEVATION A OPT. SERVERY

Elevation B | 50' Singles | 3,056 SQ. FT.