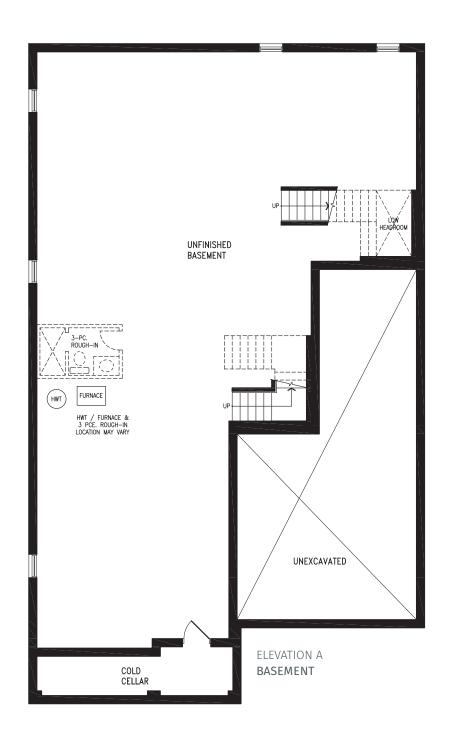

vation C | 50' Singles



ELEVATION C OPT. SERVERY

















Elevation A | 50' Singles | 3,209 SQ. FT.



























Elevation B | 50' Singles | 3,225 SQ. FT.































Elevation C | 50' Singles | 3,200 SQ. FT.































Elevation A | 50' Singles | 3,497 SQ. FT.

























Elevation B | 50' Singles | 3,502 SQ. FT.

























Elevation C | 50' Singles | 3,505 SQ. FT.

























Elevation A | 50' Singles | 3,754 SQ. FT.































Elevation B | 50' Singles | 3,771 SQ. FT.



































Elevation C | 50' Singles | 3,802 SQ. FT.



































Elevation A | 50' Singles | 4,148 SQ. FT.







ELEVATION A

OPT. GUEST ROOM





















Elevation B | 50' Singles | 4,164 SQ. FT.







ELEVATION B

OPT. GUEST ROOM



















Elevation C | 50' Singles | 4,144 SQ. FT.







ELEVATION C
OPT. GUEST ROOM