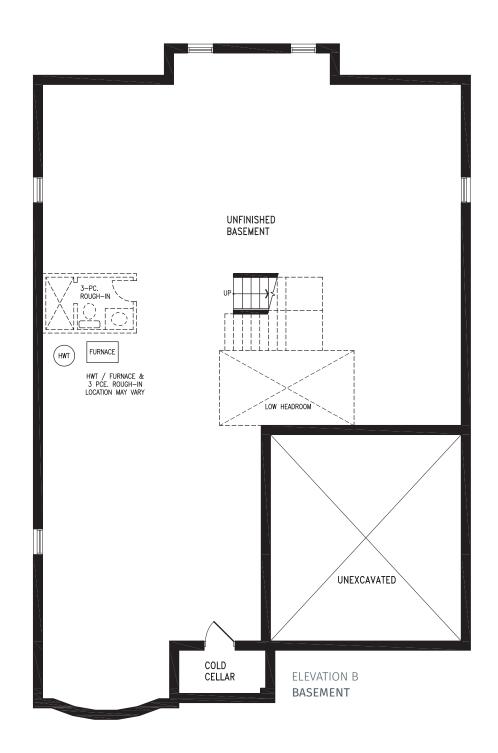

Elevation A | 50' Singles | 4,148 SQ. FT.

ELEVATION A

OPT. GUEST ROOM

Elevation B | 50' Singles | 4,164 SQ. FT.

ELEVATION B

OPT. GUEST ROOM

Elevation C | 50' Singles | 4,144 SQ. FT.

ELEVATION C
OPT. GUEST ROOM