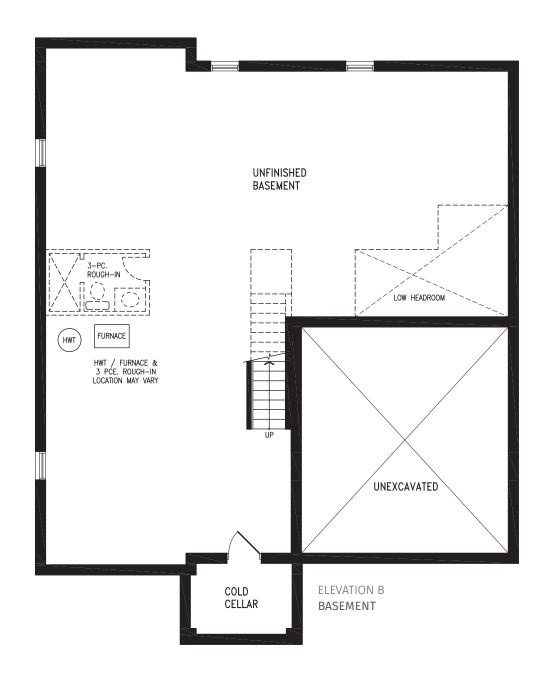

#### Elevation B | 50' Singles

ELEVATION B
OPT. SERVERY

Elevation C | 50' Singles | 3,056 SQ. FT.