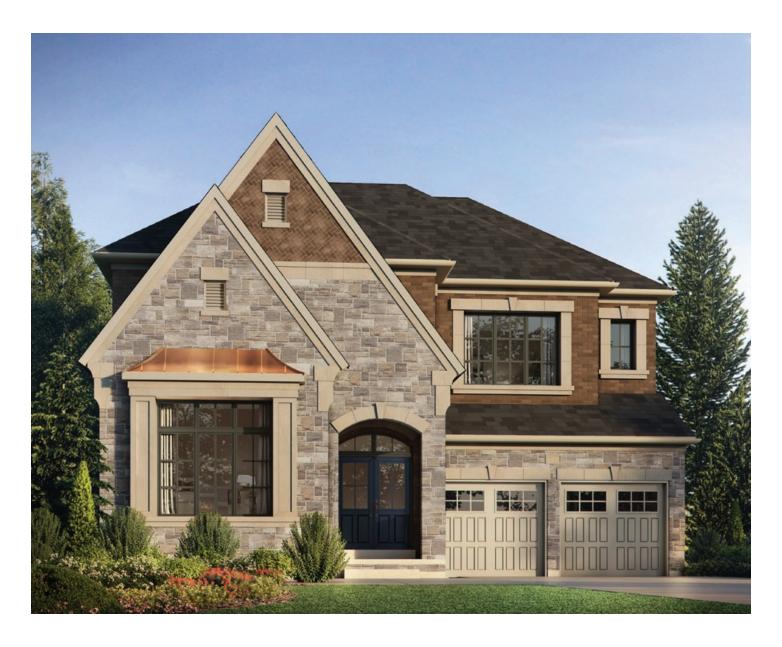

#### Elevation B | 50' Singles

ELEVATION B
OPT. SERVERY

Elevation C | 50' Singles | 3,056 SQ. FT.