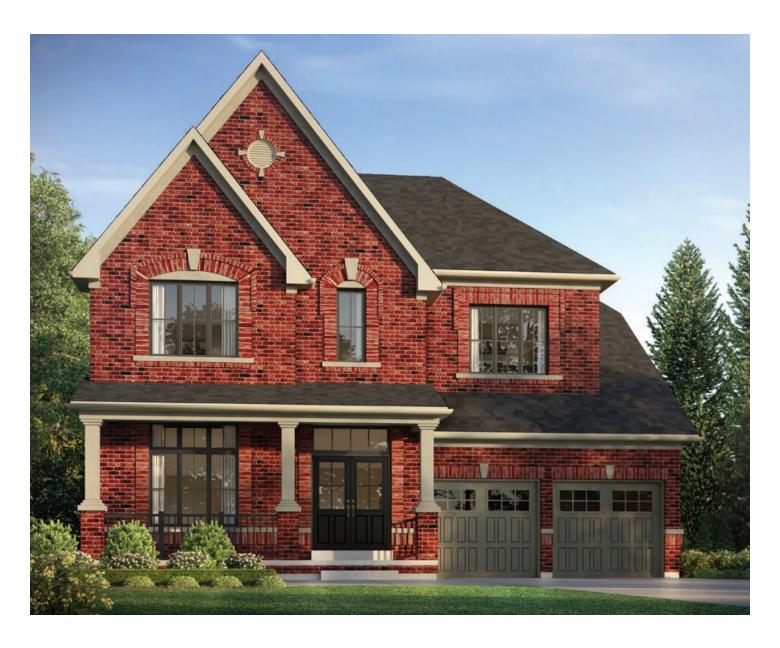

Elevation A | 50' Singles | 3,056 SQ. FT.

#### Elevation A | 50' Singles

ELEVATION A OPT. SERVERY

Elevation B | 50' Singles | 3,056 SQ. FT.