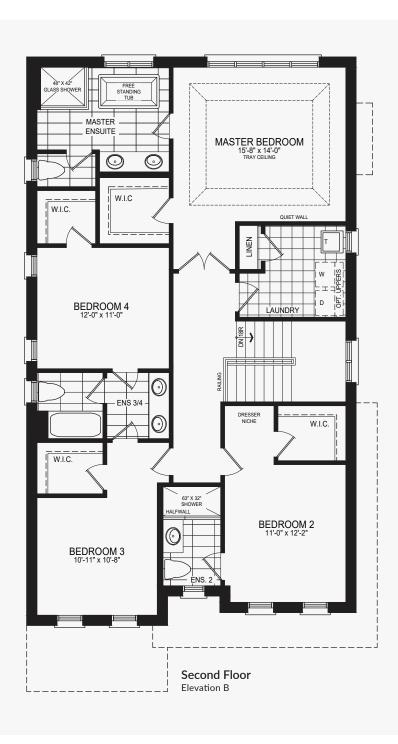

### **Castles of Caledon**

Elevation B | 2,546 sq. ft.

Elevation B | 2,546 sq. ft.