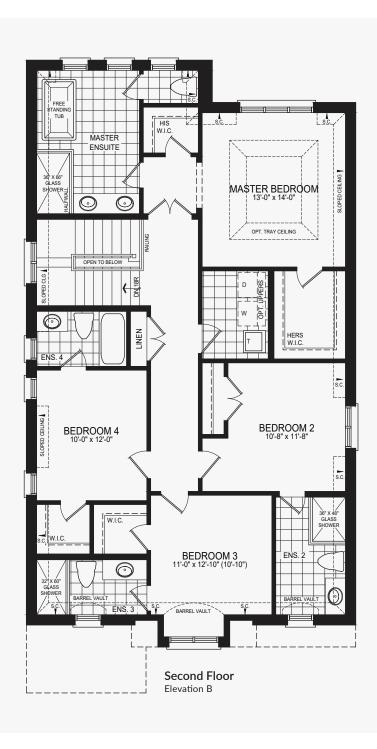

### **Castles of Caledon**

Elevation B | 2,546 sq. ft.

Elevation B | 2,546 sq. ft.