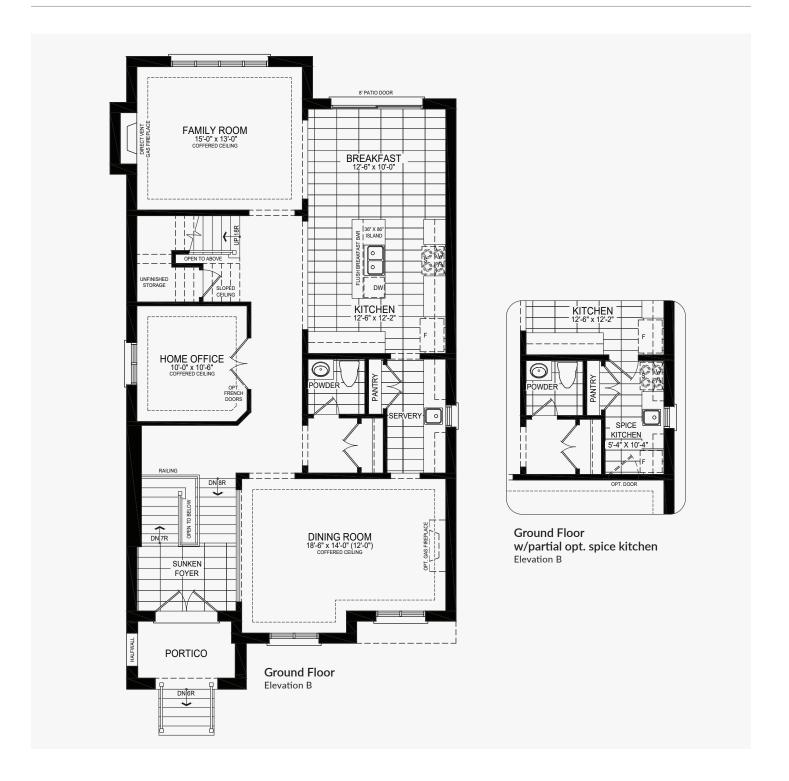

### **Castles of Caledon**

Elevation B | 2,546 sq. ft.

Elevation B | 2,546 sq. ft.

#### **Castles of Caledon**

Ground Floor w/partial opt. spice kitchen Elevation B