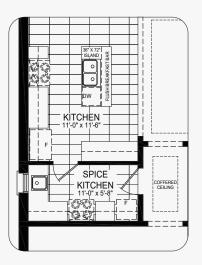

#### **Castles of Caledon**

Ground Floor w/partial opt. spice kitchen Elevation A