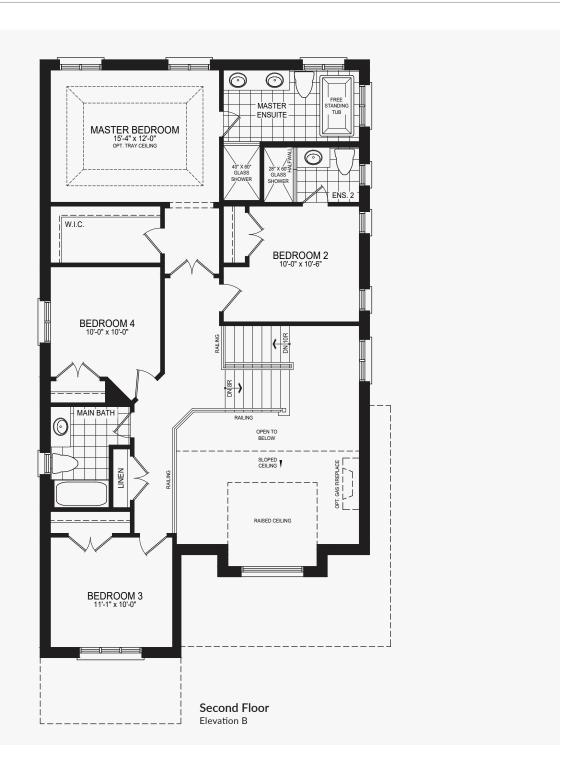

### **Castles of Caledon**

Elevation B | 2,546 sq. ft.

Elevation B | 2,546 sq. ft.

### **Castles of Caledon**

Elevation B | 2,714 sq. ft.

Elevation B | 2,714 sq. ft.

Elevation B | 2,714 sq. ft.