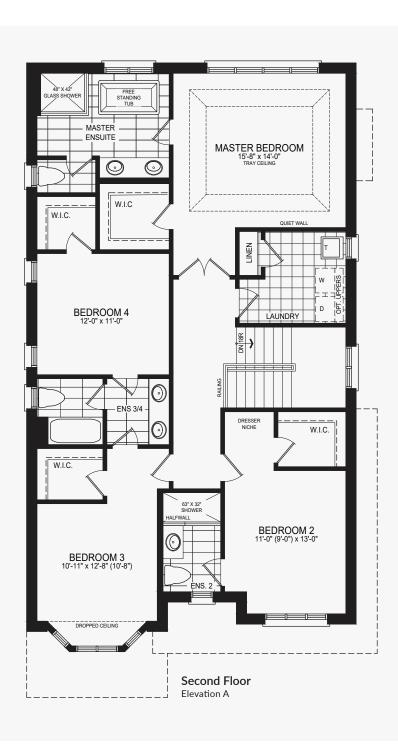

### **Castles of Caledon**

Elevation A | 2,570 sq. ft.

Elevation A | 2,570 sq. ft.