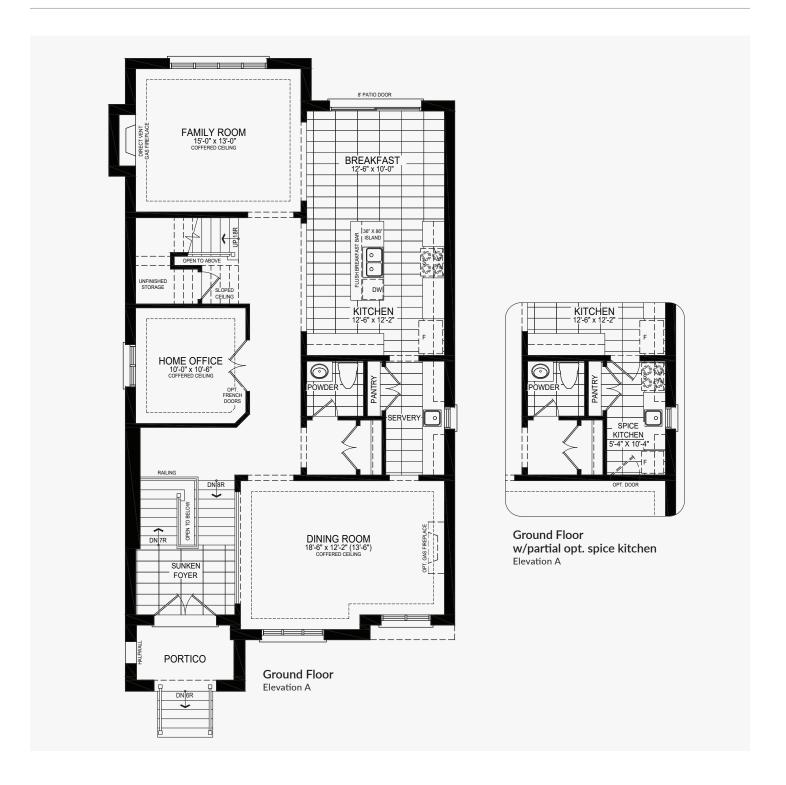

#### **Castles of Caledon**

Ground Floor w/partial opt. spice kitchen Elevation A