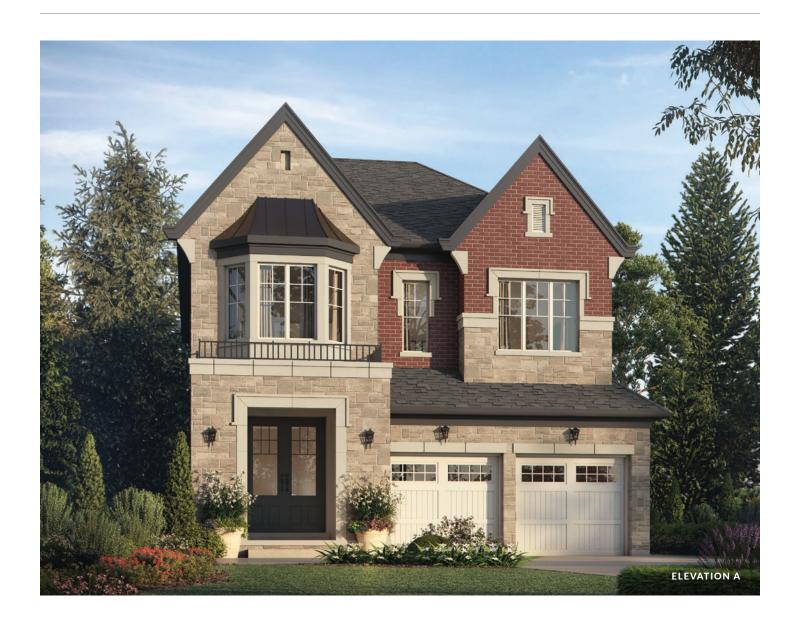

## Pena

### **Castles of Caledon**

Elevation A | 2,570 sq. ft.

Elevation A | 2,570 sq. ft.

# Pena