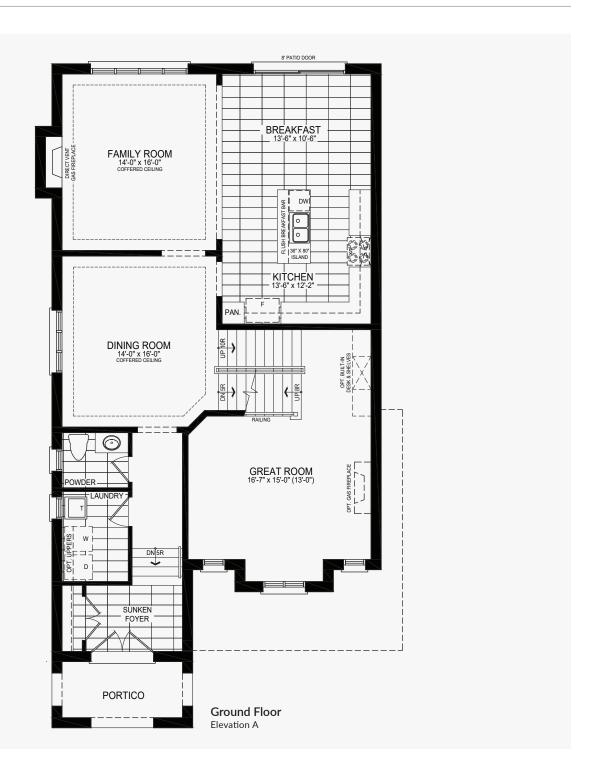

### **Castles of Caledon**

Elevation A | 2,570 sq. ft.

Elevation A | 2,570 sq. ft.