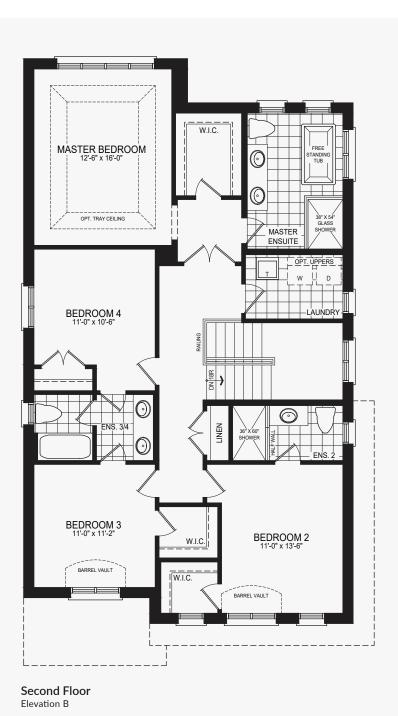

### **Castles of Caledon**

Elevation B | 2,546 sq. ft.

Elevation B | 2,546 sq. ft.