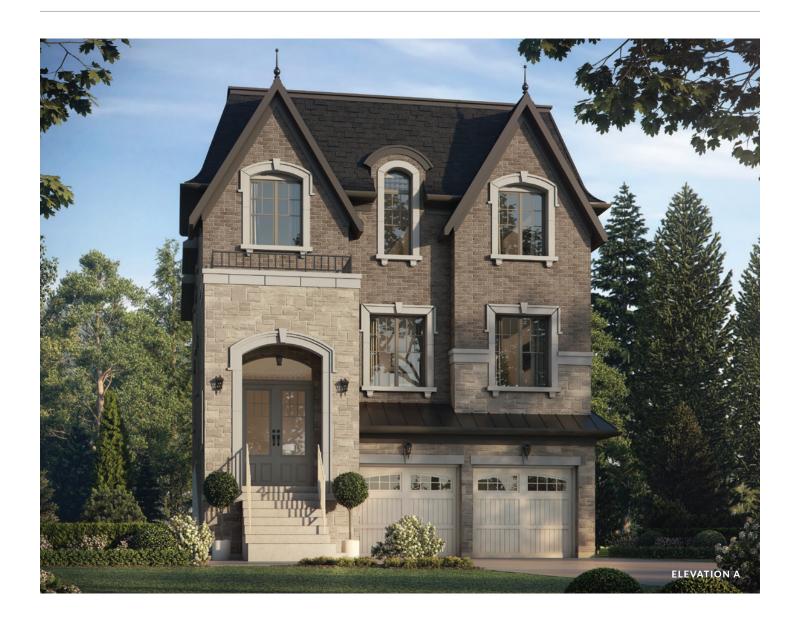

## Pena

### **Castles of Caledon**

Elevation A | 2,570 sq. ft.

Elevation A | 2,570 sq. ft.