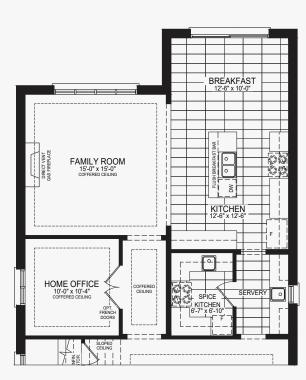

#### **Castles of Caledon**

Ground Floor w/partial opt. spice kitchen Elevation B