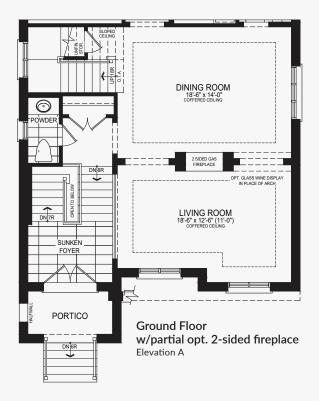

#### **Castles of Caledon**

Ground Floor w/partial opt. spice kitchen Elevation A