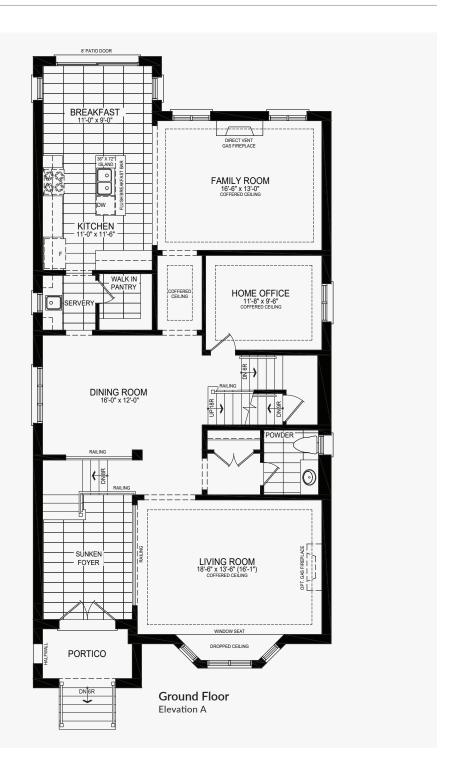

## Pena

### **Castles of Caledon**

Elevation A | 2,570 sq. ft.

Elevation A | 2,570 sq. ft.