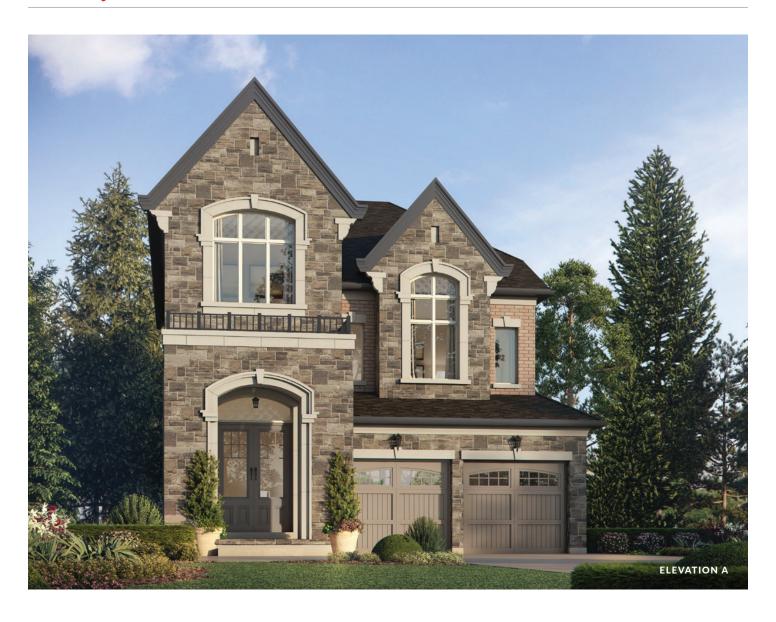

### **Castles of Caledon**

Elevation A | 2,570 sq. ft.

Elevation A | 2,570 sq. ft.