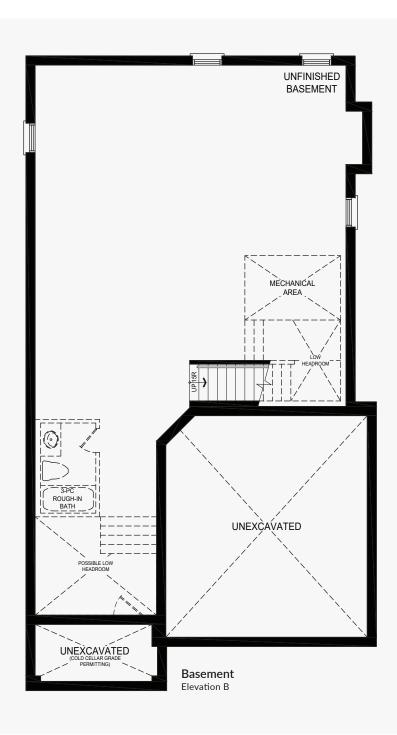

### **Castles of Caledon**

Elevation B | 2,546 sq. ft.

Elevation B | 2,546 sq. ft.