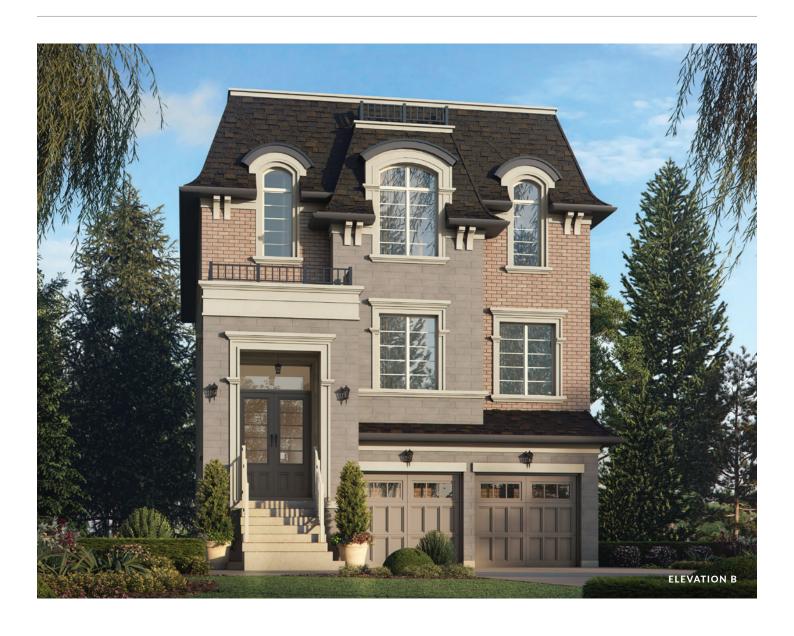

### **Castles of Caledon**

Elevation B | 2,546 sq. ft.

Elevation B | 2,546 sq. ft.