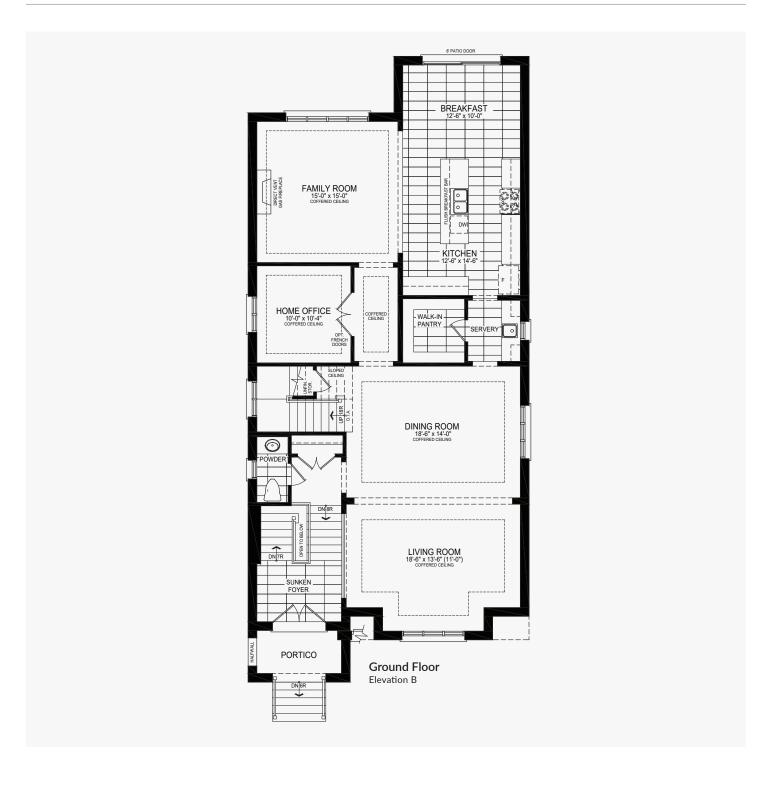

### **Castles of Caledon**

Elevation B | 2,546 sq. ft.

Elevation B | 2,546 sq. ft.

### **Castles of Caledon**

Elevation B | 2,714 sq. ft.

Elevation B | 2,714 sq. ft.

Elevation B | 2,714 sq. ft.