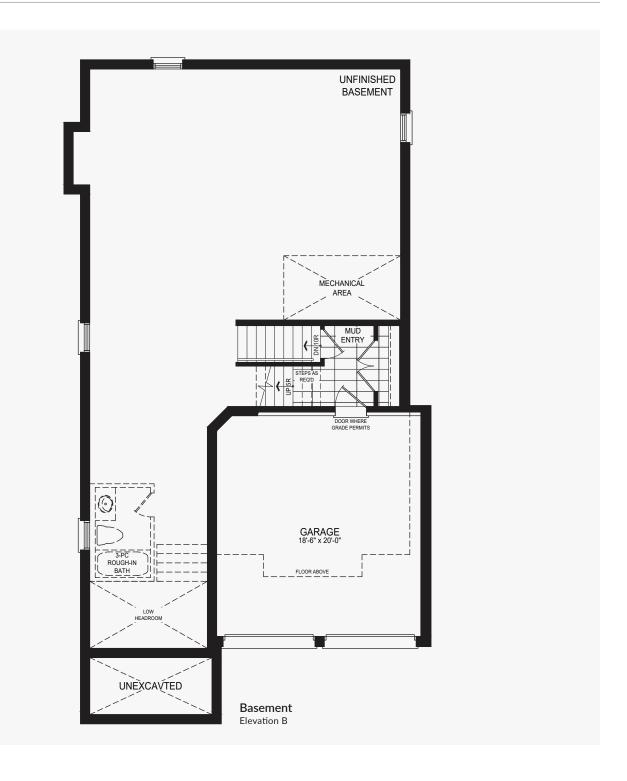

### **Castles of Caledon**

Elevation B | 2,546 sq. ft.

Elevation B | 2,546 sq. ft.

### **Castles of Caledon**

Elevation B | 2,714 sq. ft.

Elevation B | 2,714 sq. ft.

Elevation B | 2,714 sq. ft.