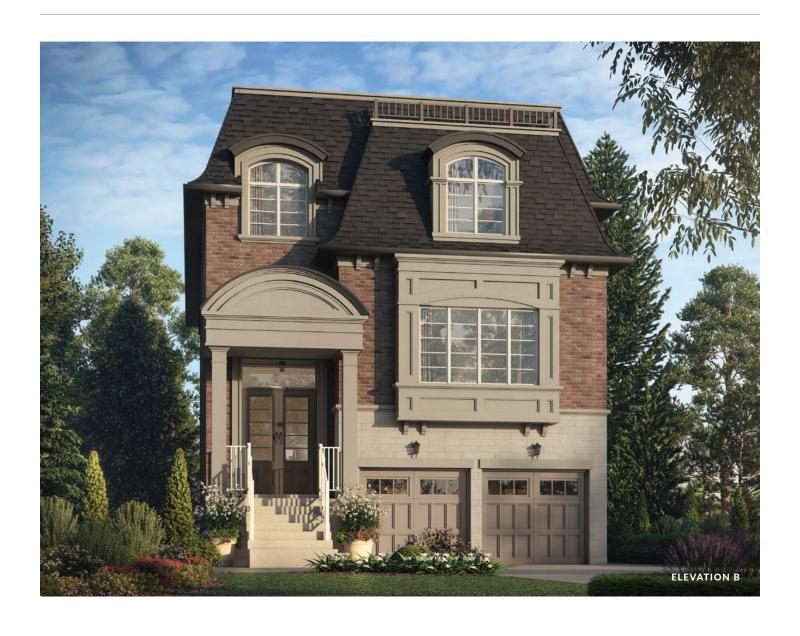

### **Castles of Caledon**

Elevation B | 2,546 sq. ft.

Elevation B | 2,546 sq. ft.