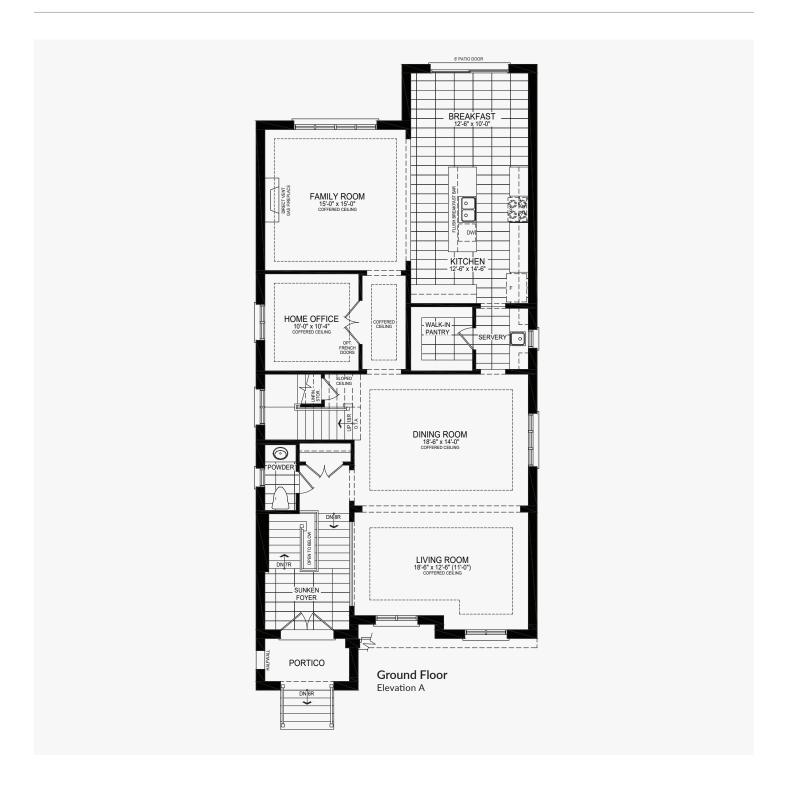

## Pena

### **Castles of Caledon**

Elevation A | 2,570 sq. ft.

Elevation A | 2,570 sq. ft.