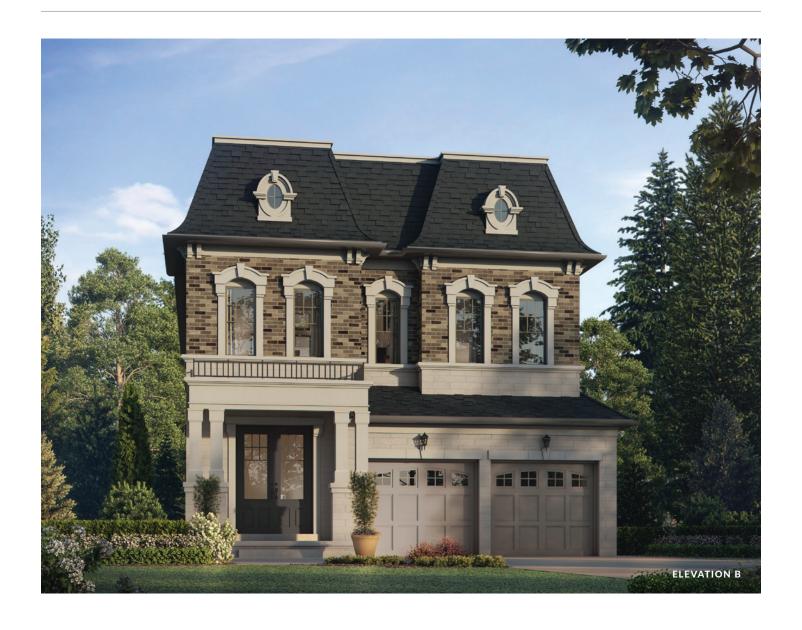

### **Castles of Caledon**

Elevation B | 2,546 sq. ft.

Elevation B | 2,546 sq. ft.