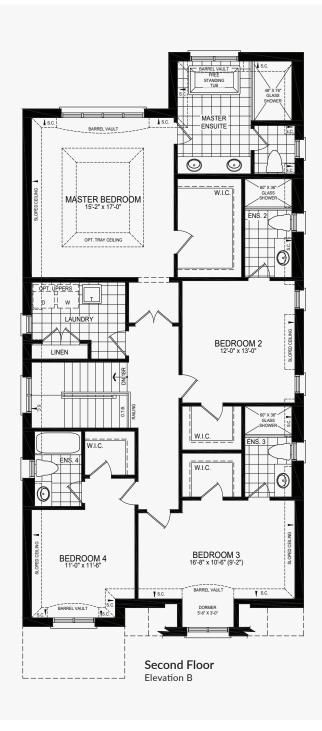

### **Castles of Caledon**

Elevation B | 2,546 sq. ft.

Elevation B | 2,546 sq. ft.

### **Castles of Caledon**

Elevation B | 2,714 sq. ft.

Elevation B | 2,714 sq. ft.

Elevation B | 2,714 sq. ft.