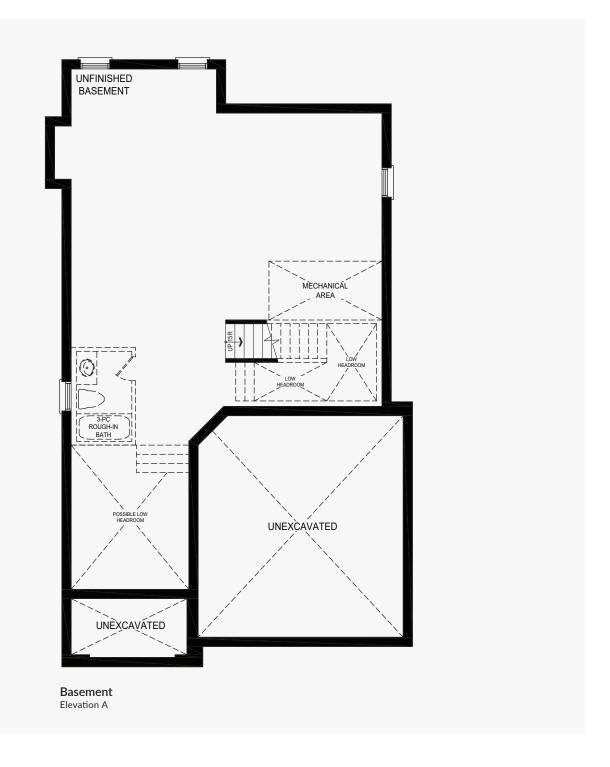

### **Castles of Caledon**

Elevation A | 2,570 sq. ft.

Elevation A | 2,570 sq. ft.