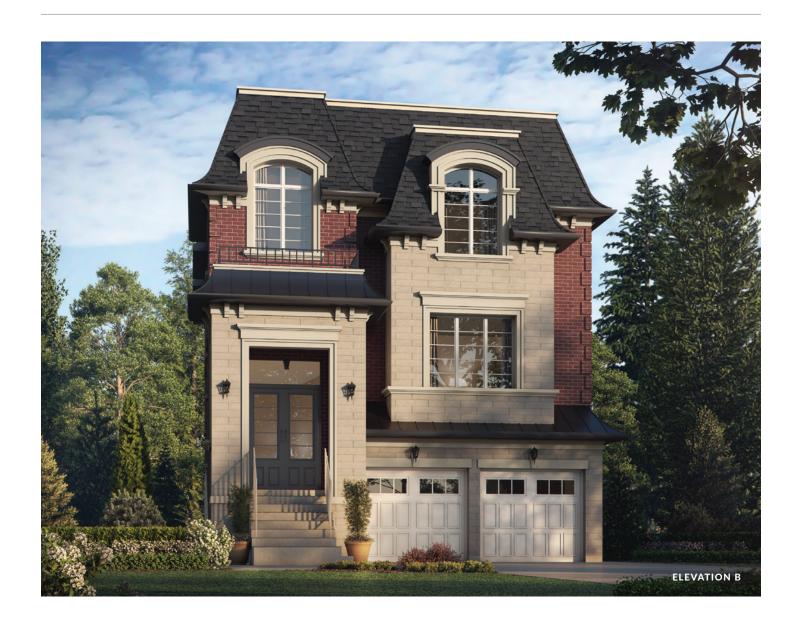

### **Castles of Caledon**

Elevation B | 2,546 sq. ft.

Elevation B | 2,546 sq. ft.

### **Castles of Caledon**

Elevation B | 2,714 sq. ft.

Elevation B | 2,714 sq. ft.

Elevation B | 2,714 sq. ft.