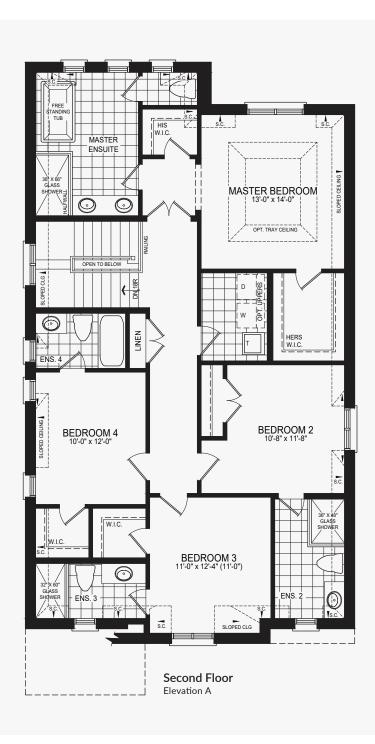

### **Castles of Caledon**

Elevation A | 2,570 sq. ft.

Elevation A | 2,570 sq. ft.