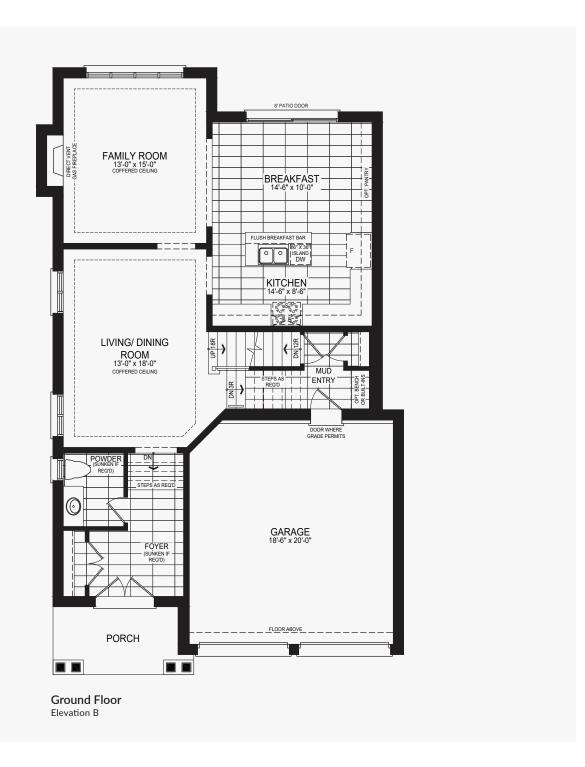

### **Castles of Caledon**

Elevation B | 2,546 sq. ft.

Elevation B | 2,546 sq. ft.