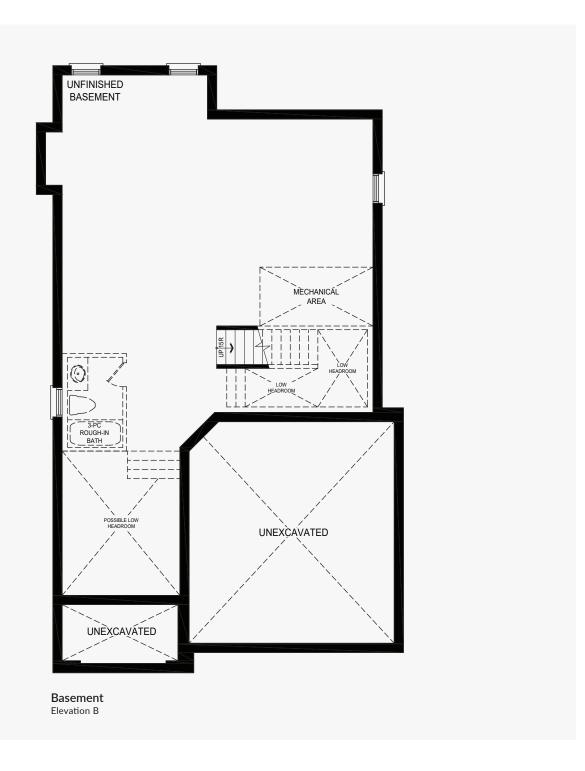

### **Castles of Caledon**

Elevation B | 2,546 sq. ft.

Elevation B | 2,546 sq. ft.