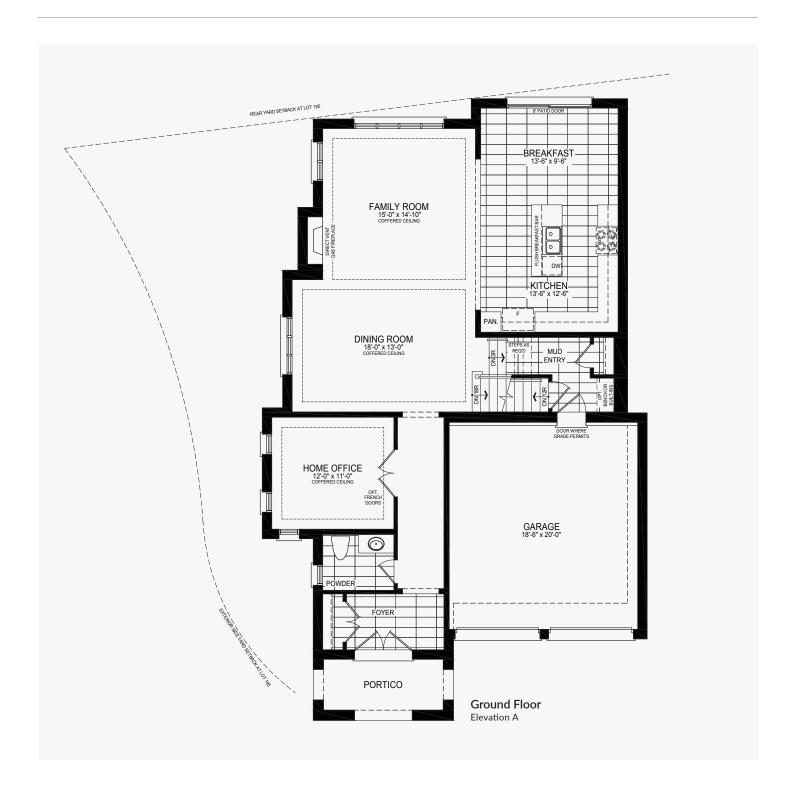

## Pena

### **Castles of Caledon**

Elevation A | 2,570 sq. ft.

Elevation A | 2,570 sq. ft.