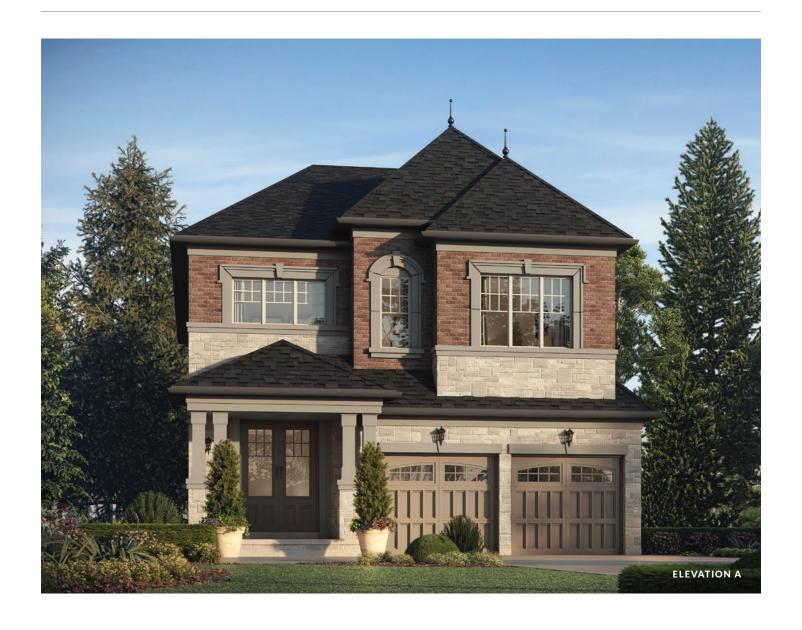

### **Castles of Caledon**

Elevation A | 2,570 sq. ft.

Elevation A | 2,570 sq. ft.