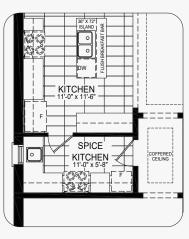

#### **Castles of Caledon**

Ground Floor w/partial opt. spice kitchen Elevation A

#### **Castles of Caledon**

Ground Floor w/partial opt. spice kitchen Elevation B