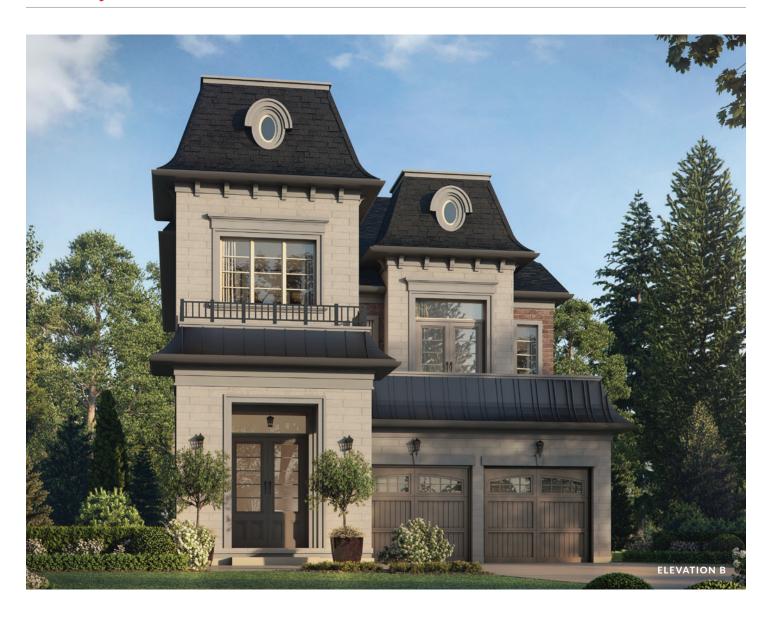

### **Castles of Caledon**

Elevation B | 2,546 sq. ft.

Elevation B | 2,546 sq. ft.