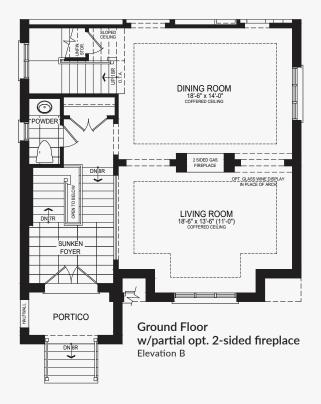

### **Castles of Caledon**

Elevation B | 2,546 sq. ft.

Elevation B | 2,546 sq. ft.

### **Castles of Caledon**

Elevation B | 2,714 sq. ft.

Elevation B | 2,714 sq. ft.

Elevation B | 2,714 sq. ft.