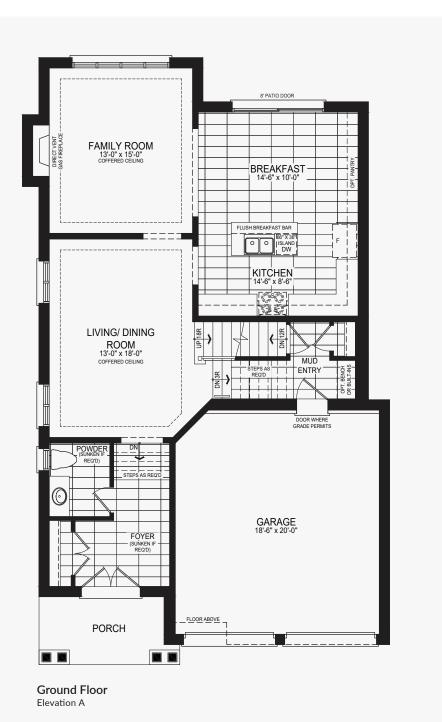

### **Castles of Caledon**

Elevation A | 2,570 sq. ft.

Elevation A | 2,570 sq. ft.