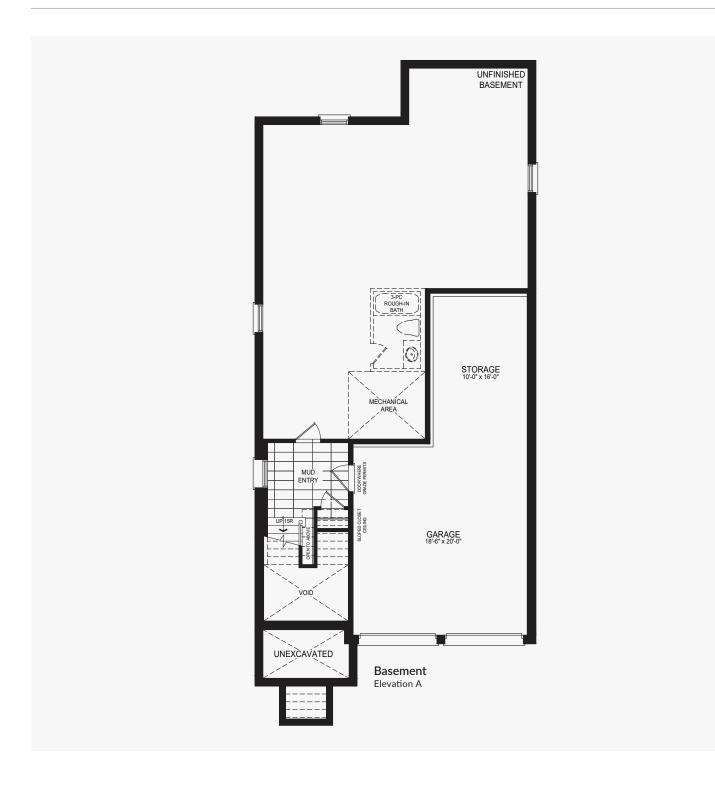

## Pena

### **Castles of Caledon**

Elevation A | 2,570 sq. ft.

Elevation A | 2,570 sq. ft.

# Pena