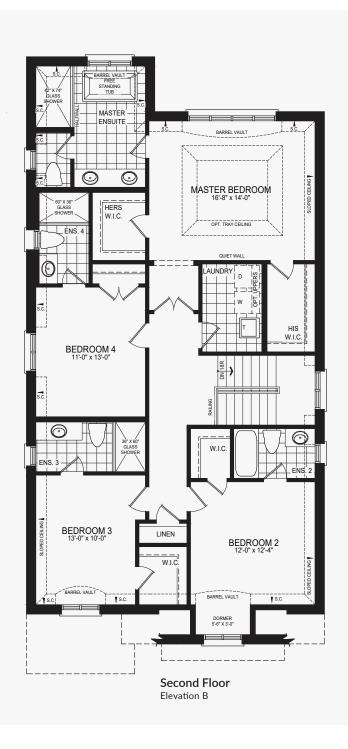

### **Castles of Caledon**

Elevation B | 2,546 sq. ft.

Elevation B | 2,546 sq. ft.

### **Castles of Caledon**

Elevation B | 2,714 sq. ft.

Elevation B | 2,714 sq. ft.

Elevation B | 2,714 sq. ft.