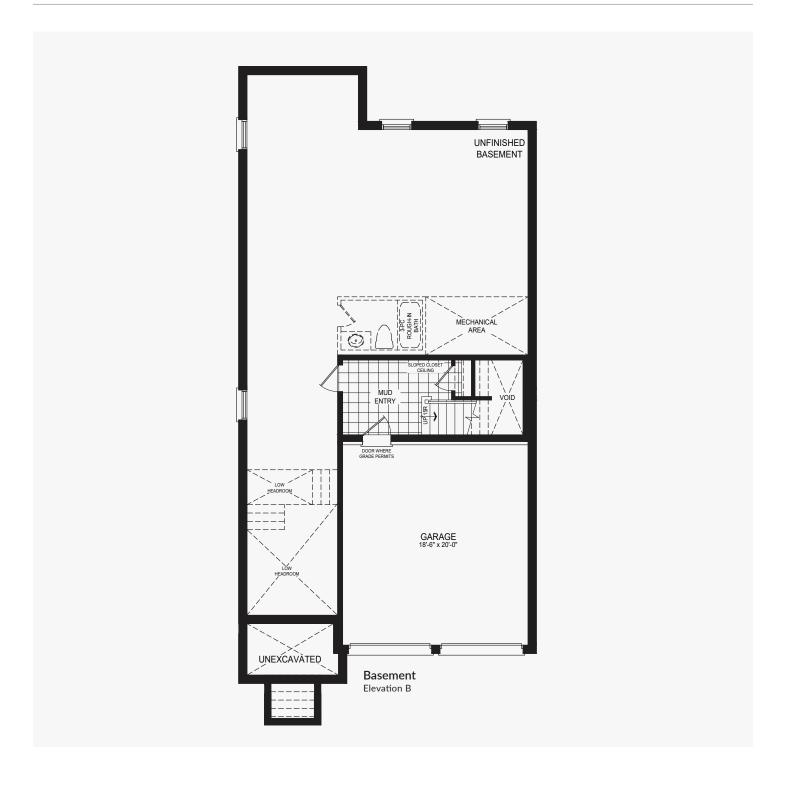

### **Castles of Caledon**

Elevation B | 2,546 sq. ft.

Elevation B | 2,546 sq. ft.

### **Castles of Caledon**

Elevation B | 2,714 sq. ft.

Elevation B | 2,714 sq. ft.

Elevation B | 2,714 sq. ft.