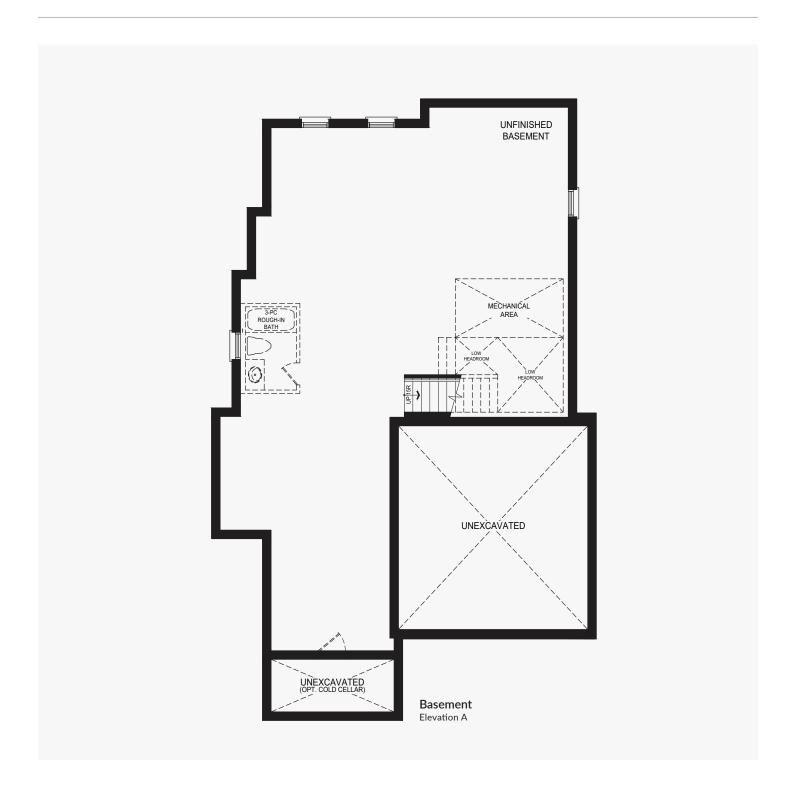

### **Castles of Caledon**

Elevation A | 2,570 sq. ft.

Elevation A | 2,570 sq. ft.