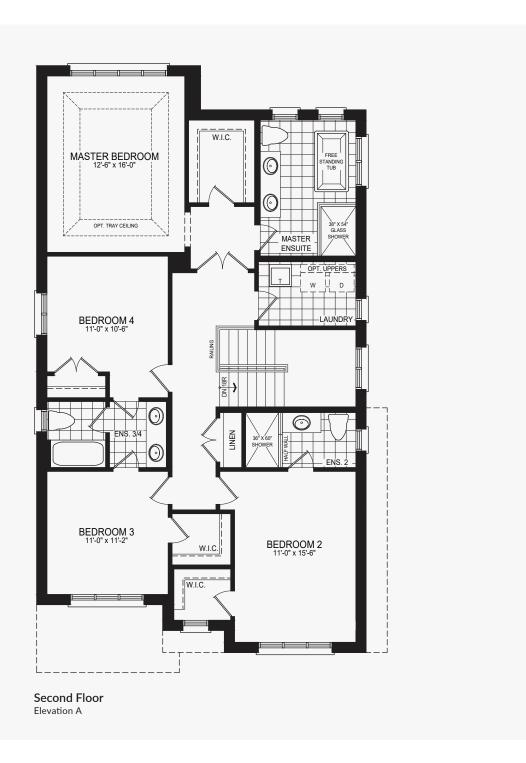

### **Castles of Caledon**

Elevation A | 2,570 sq. ft.

Elevation A | 2,570 sq. ft.