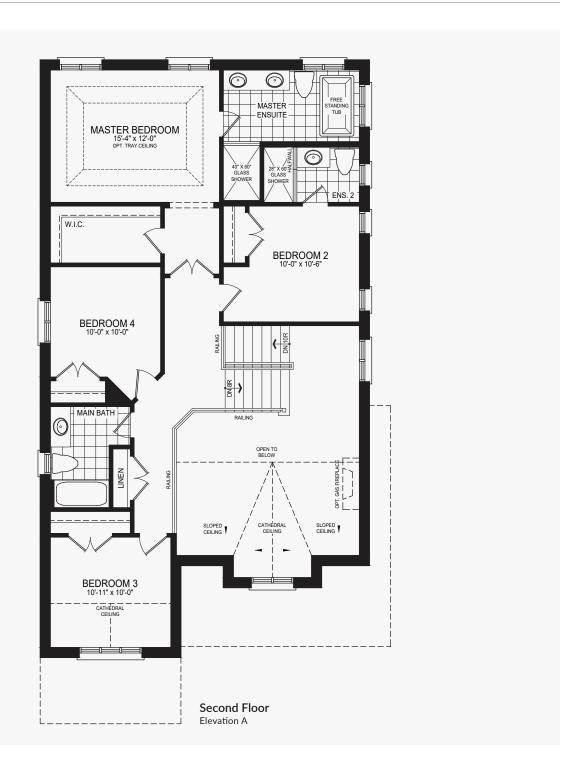

### **Castles of Caledon**

Elevation A | 2,570 sq. ft.

Elevation A | 2,570 sq. ft.