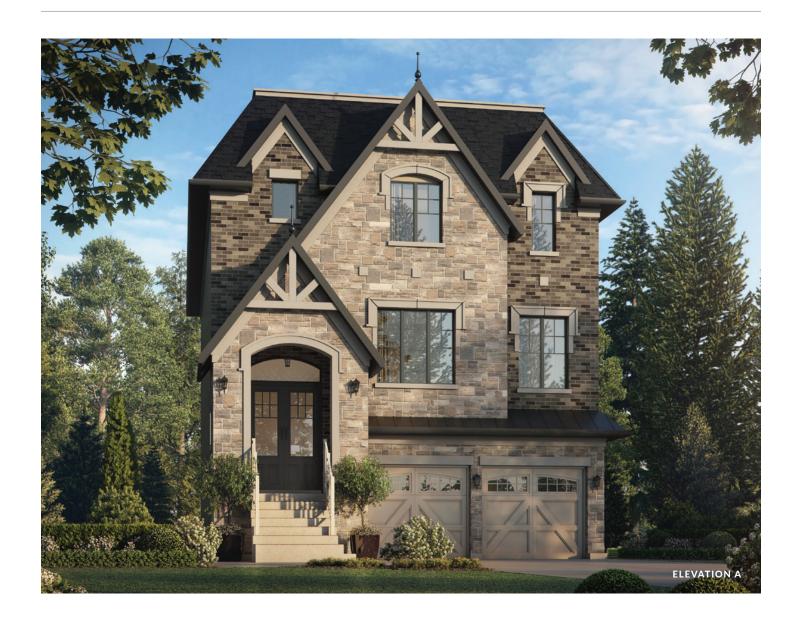

### **Castles of Caledon**

Elevation A | 2,570 sq. ft.

Elevation A | 2,570 sq. ft.