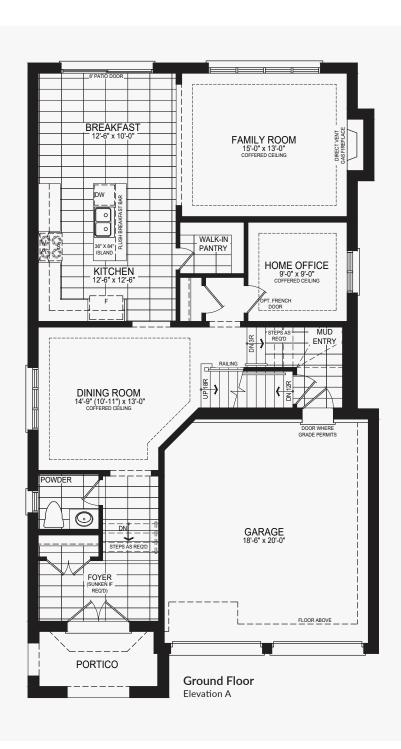

### **Castles of Caledon**

Elevation A | 2,570 sq. ft.

Elevation A | 2,570 sq. ft.