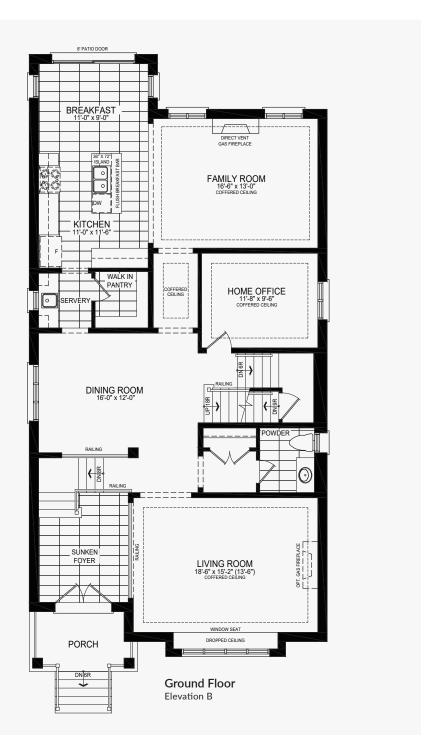

#### **Castles of Caledon**

Ground Floor w/partial opt. spice kitchen Elevation B