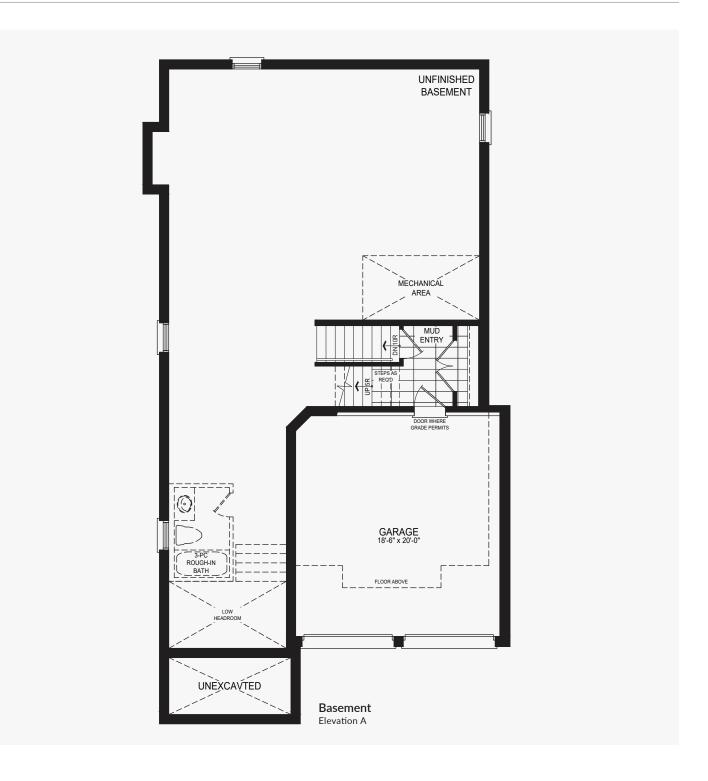

### **Castles of Caledon**

Elevation A | 2,570 sq. ft.

Elevation A | 2,570 sq. ft.