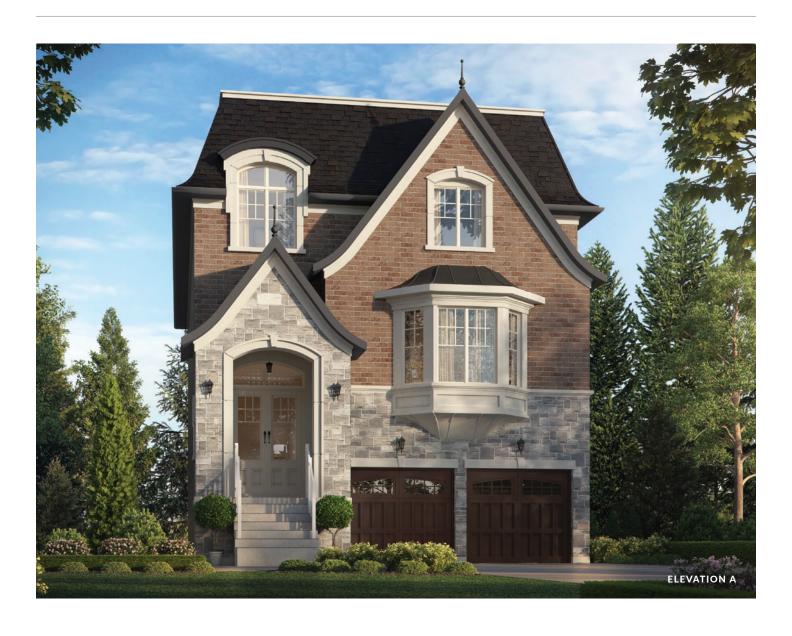

### **Castles of Caledon**

Elevation B | 2,546 sq. ft.

Elevation B | 2,546 sq. ft.