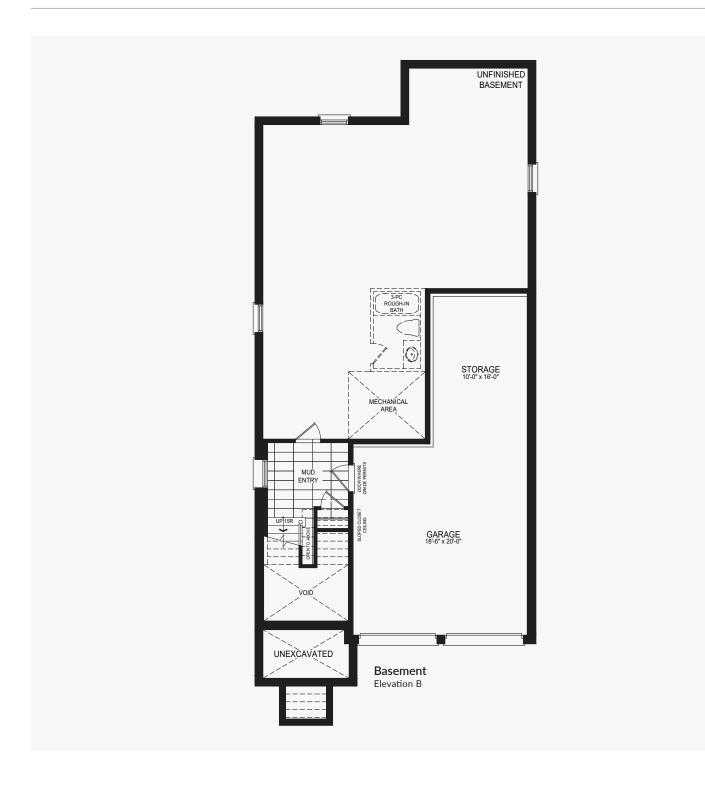

### **Castles of Caledon**

Elevation B | 2,546 sq. ft.

Elevation B | 2,546 sq. ft.

### **Castles of Caledon**

Elevation B | 2,714 sq. ft.

Elevation B | 2,714 sq. ft.

Elevation B | 2,714 sq. ft.