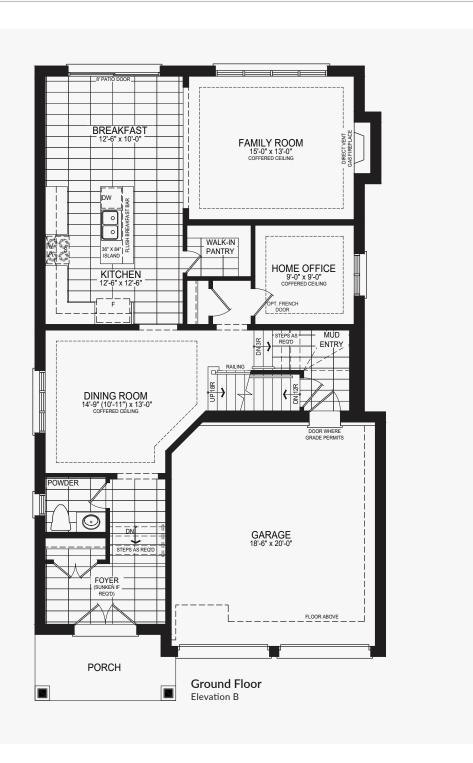

### **Castles of Caledon**

Elevation B | 2,546 sq. ft.

Elevation B | 2,546 sq. ft.