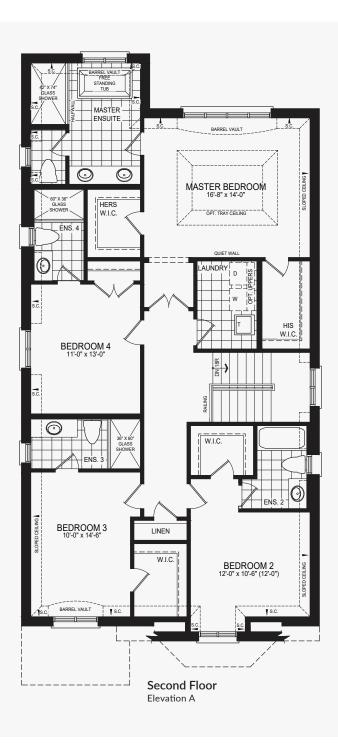

### **Castles of Caledon**

Elevation B | 2,546 sq. ft.

Elevation B | 2,546 sq. ft.