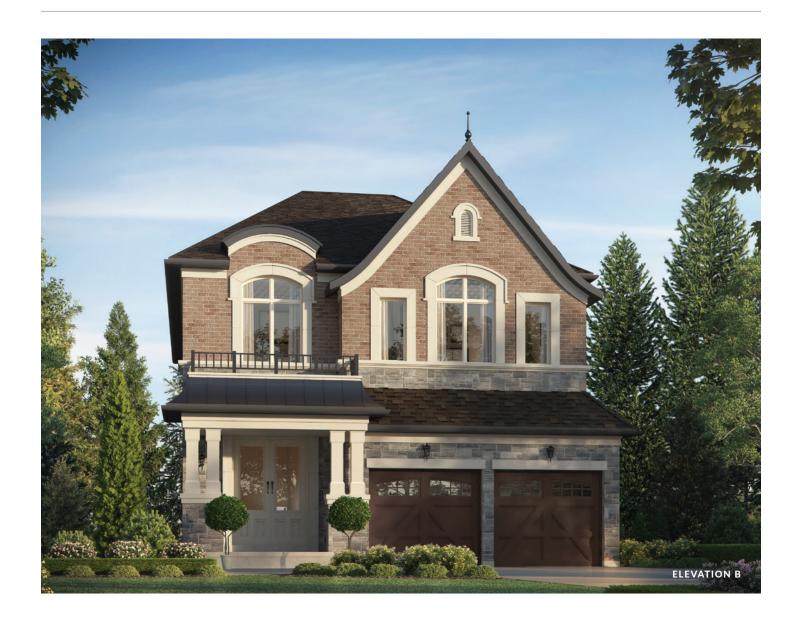

### **Castles of Caledon**

Elevation B | 2,546 sq. ft.

Elevation B | 2,546 sq. ft.