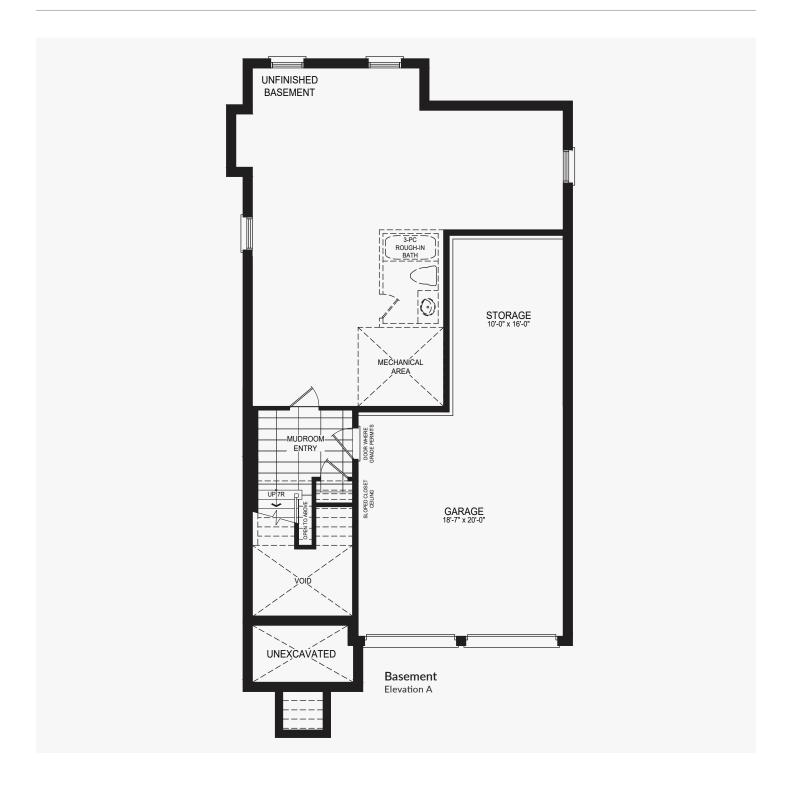

## Pena

### **Castles of Caledon**

Elevation A | 2,570 sq. ft.

Elevation A | 2,570 sq. ft.