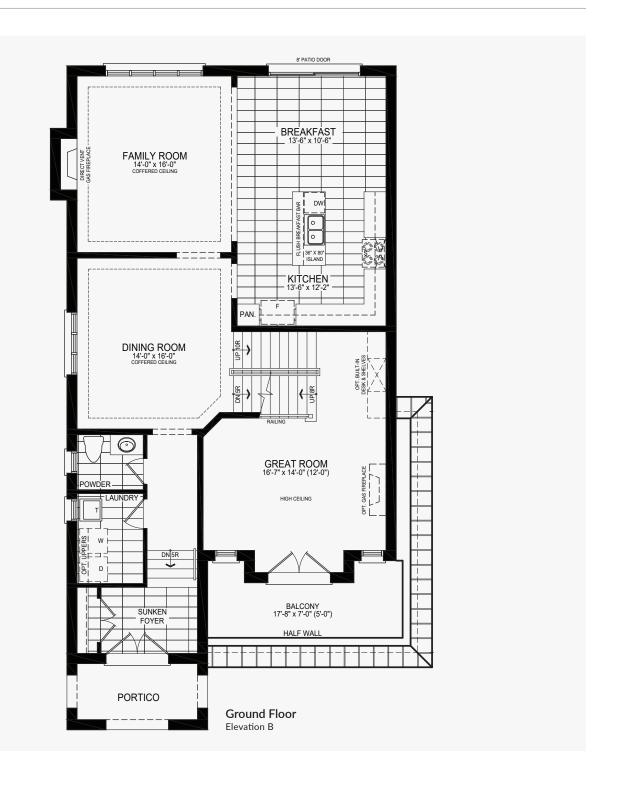

### **Castles of Caledon**

Elevation B | 2,546 sq. ft.

Elevation B | 2,546 sq. ft.

### **Castles of Caledon**

Elevation B | 2,714 sq. ft.

Elevation B | 2,714 sq. ft.

Elevation B | 2,714 sq. ft.