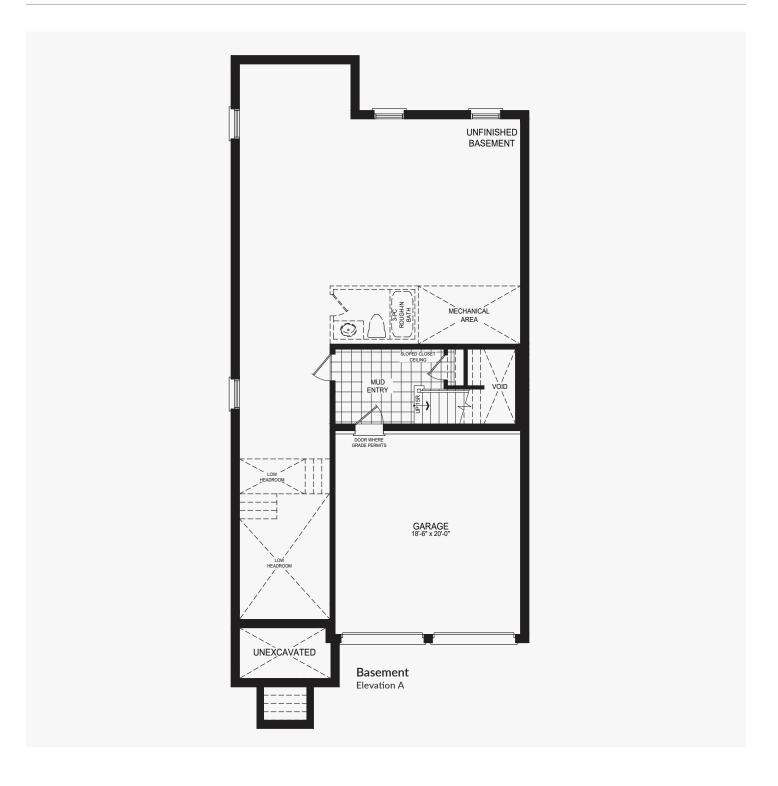

### **Castles of Caledon**

Elevation A | 2,570 sq. ft.

Elevation A | 2,570 sq. ft.