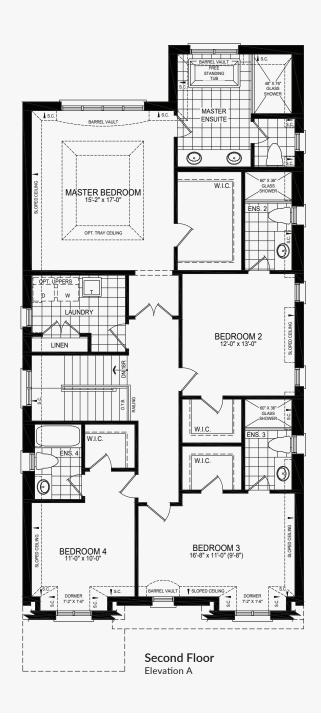

## Pena

### **Castles of Caledon**

Elevation A | 2,570 sq. ft.

Elevation A | 2,570 sq. ft.

# Pena