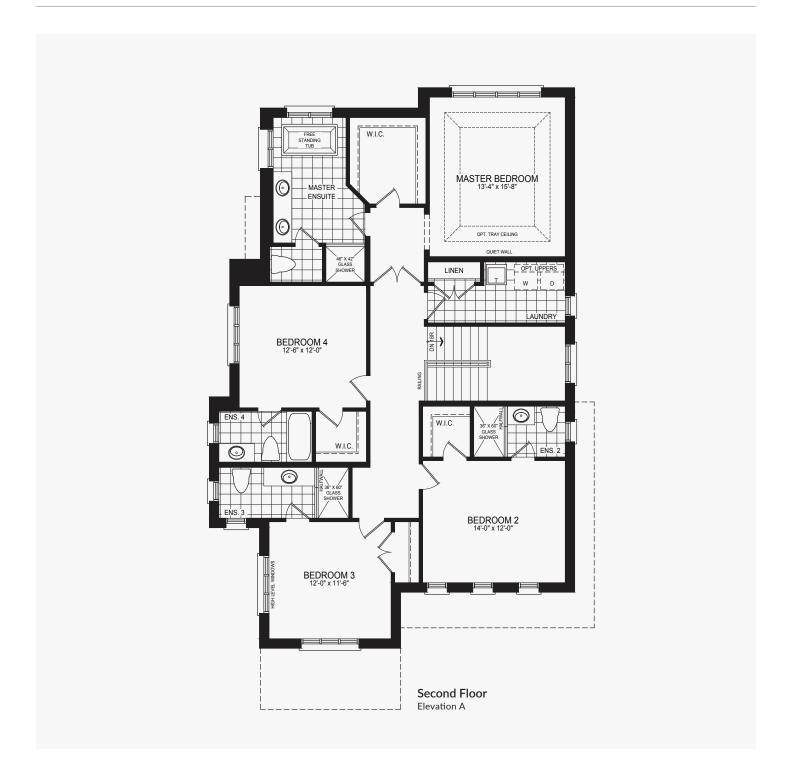

### **Castles of Caledon**

Elevation A | 2,570 sq. ft.

Elevation A | 2,570 sq. ft.