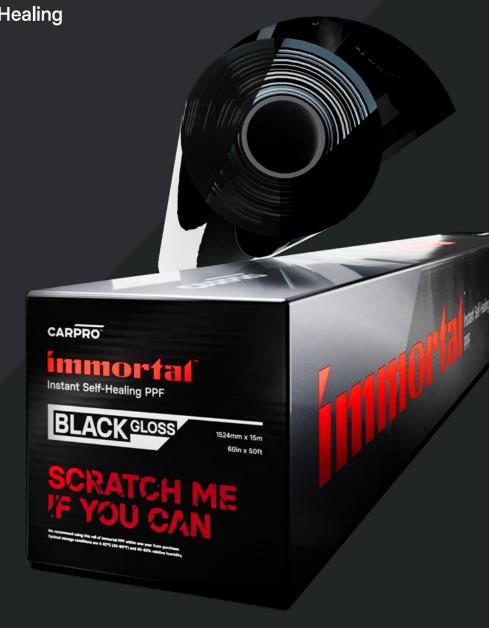

IMMORTAL Black Gloss can restyle any vehicle's appearance with a premium high-gloss black finish while offering protection against rock chips, scratches, insects, bird droppings, road oils, yellowing, and watermarks.

Black Gloss packs all the performance features of Immortal PPF, including the incredible instant self-healing properties. It is warrantied for 10 Years against delamination, yellowing, bubbling and cracking.

HIGH GLOSS BLACK FINISH

PROTECTION FROM ROCK CHIPS, SWIRLS, SCRATCHES, BUGS, BIRD DROPPINGS

INSTANT SELF-HEALING

HIGHLY HYDROPHOBIC, STAIN RESISTANT, SELF-CLEANING