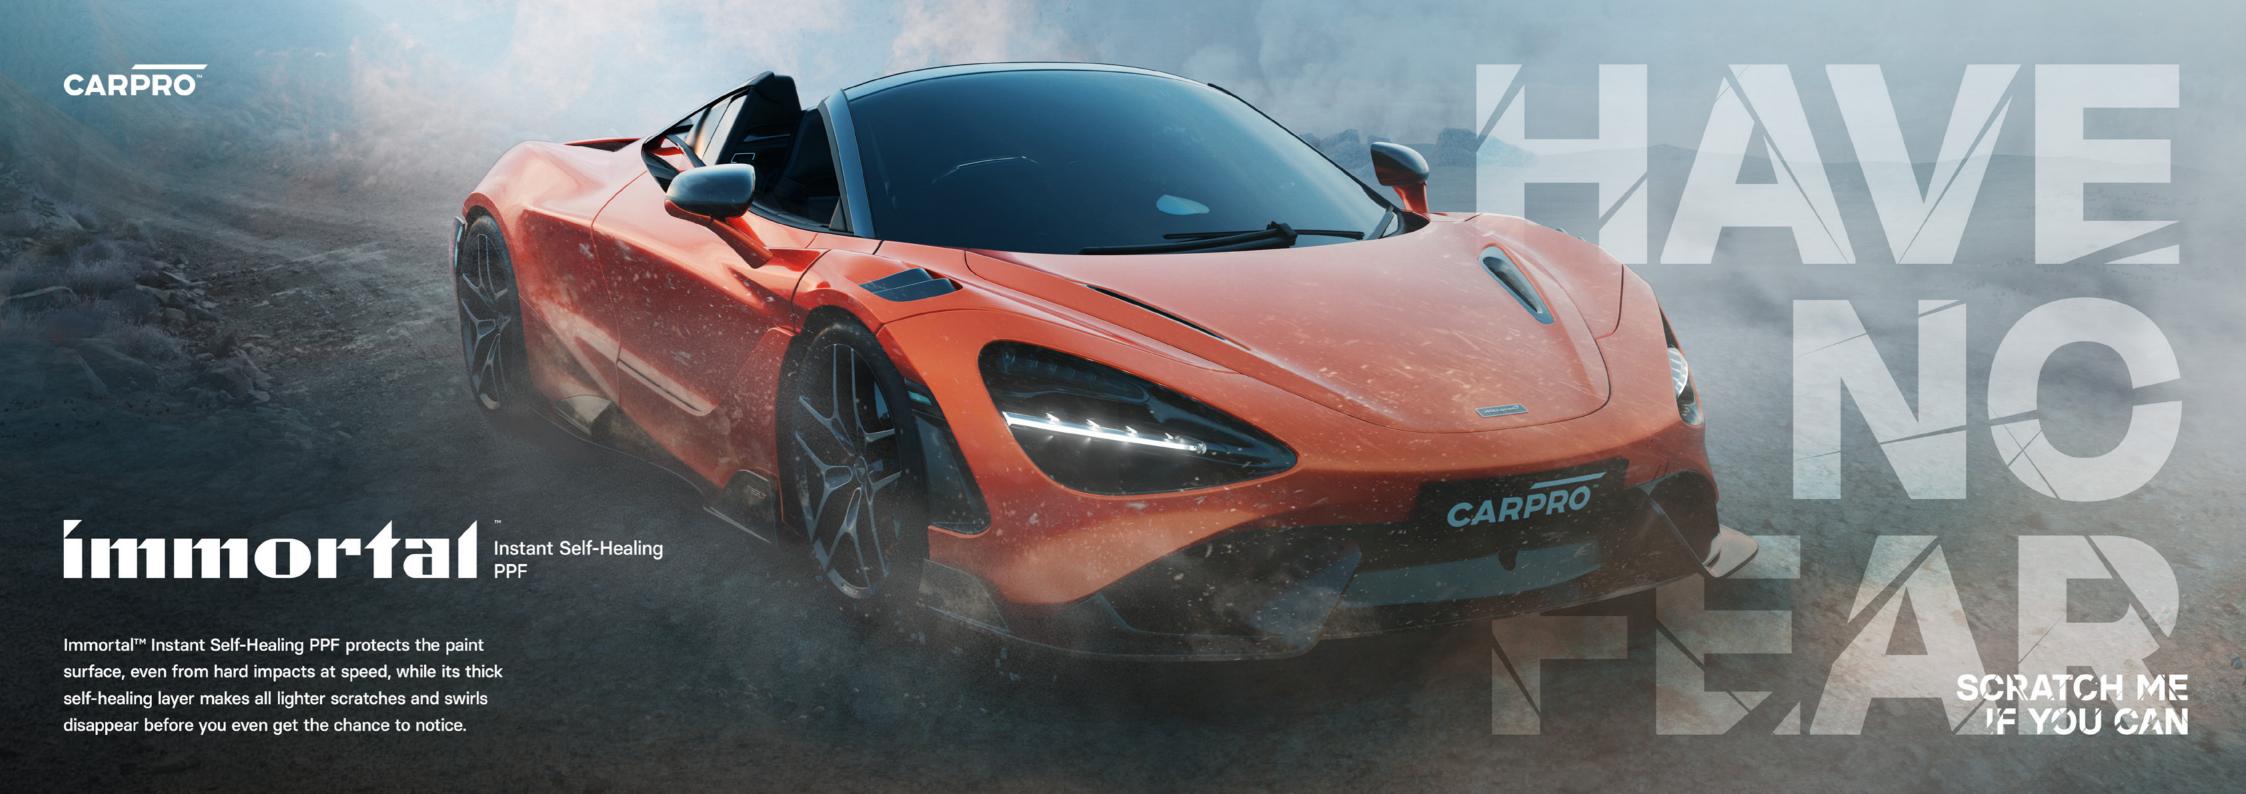

#### **CARPRO**

ALMOST INVISIBLE

UTTERLY UNMISTAKABLE

Instant Self-Healing PPF

**GLOSS** 

Immortal<sup>™</sup> PPF is our newest development in the pursuit of ultimate automotive paint protection. With CARPRO Immortal™, we are taking a massive step in innovation to offer you the first ever paint protection film which instantly self-heals in temperatures as low as 0°C! This means you won't have to use heat guns or hot water to fix any scratches – you'll simply never notice them!

PROTECTION FROM ROCK CHIPS, SWIRLS, SCRATCHES, BUGS, BIRD DROPPINGS

NON-YELLOWING ANTI-FOULING

SELF-HEALING FROM 0°C HIGHLY HYDROPHOBIC, STAIN RESISTANT, SELF-CLEANING

EXTREMELY LOW ORANGE PEEL EFFECT

PERFECT TRANSPARENCY AND A HIGH-GLOSS FINISH EASY INSTALLATION SOLVENT AND UV-RESISTANT