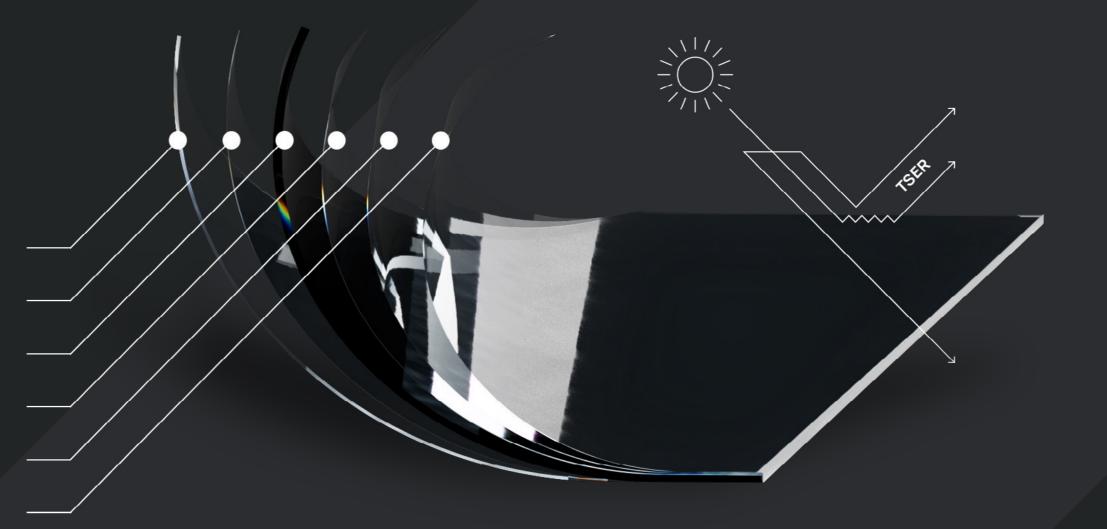

UVX comes in 6 levels of VLT (5%, 20%, 35%, 50%, 70%, 90%), as 1520mm x 30m rolls and is fully compatible with all Immortal installation accessories.

VERY HIGH TSER (TOTAL SOLAR ENERGY REJECTED)

REDUCES GLARE

**VLT** – Visual Light Transmission – the lower the number, the darker the film

TSER - Total Solar Energy Rejected - the higher the number, the more solar energy (visible, IR, UV) is reflected or absorbed