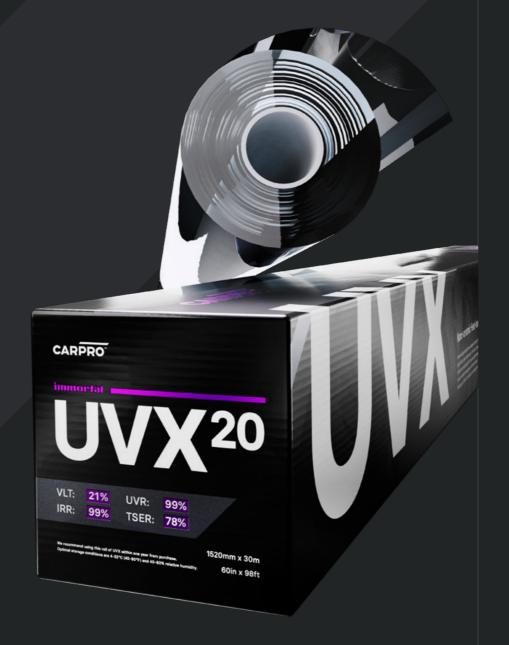

#### Introducing the newest extension to the Immortal line -CARPRO UVX Nano-ceramic Heat-rejecting Window Film.

Heat-insulating window films are designed to enhance the glass' ability to reject solar energy in the forms of infrared, ultraviolet and visible light. UVX is packed with the newest ceramic nanotech allowing powerful IR heat insulation, blocking up to 99% of UV radiation, and reducing glare. On top of that, UVX comes in 6 levels of Visible Light Transmission (5%, 20%, 35%, 50%, 70%, 90%) allowing you to fine-tune the aesthetics of your car, as well as your sense of privacy inside.

UVX comes in 6 levels of VLT (5%, 20%, 35%, 50%, 70%, 90%), as 1520mm x 30m rolls and is fully compatible with all Immortal installation accessories.

VERY HIGH TSER (TOTAL SOLAR ENERGY REJECTED)

REDUCES GLARE

|                         | UVX⁵ | UVX <sup>20</sup> | UVX <sup>35</sup> | UVX <sup>50</sup> | UVX <sup>70</sup> | UVX <sub>90</sub> |
|-------------------------|------|-------------------|-------------------|-------------------|-------------------|-------------------|
| VLT                     | 6%   | 25%               | 36%               | 51%               | 68%               | 87%               |
| VL REFLECTION           | 6%   | 6%                | 6%                | 6%                | 10%               | 10%               |
| UV REJECTION            | 99%  | 99%               | 99%               | 99%               | 99%               | 99%               |
| IR REJECTION            | 99%  | 96%               | 94%               | 96%               | 95%               | 45%               |
| TSER                    | 71%  | 67%               | 65%               | 59%               | 52%               | 20%               |
| SHGC                    | 0,29 | 0,33              | 0,45              | 0,41              | 0,48              | 0,8               |
| sc                      | 0,34 | 0,38              | 0,52              | 0,48              | 0,56              | 0,93              |
| GLARE REDUCTION         | 39%  | 39%               | 39%               | 39%               | 39%               | 39%               |
| SCRATCH-RESISTANT LAYER | 3 H  | 3 H               | 3 H               | 3 H               | 3 H               | 3 H               |