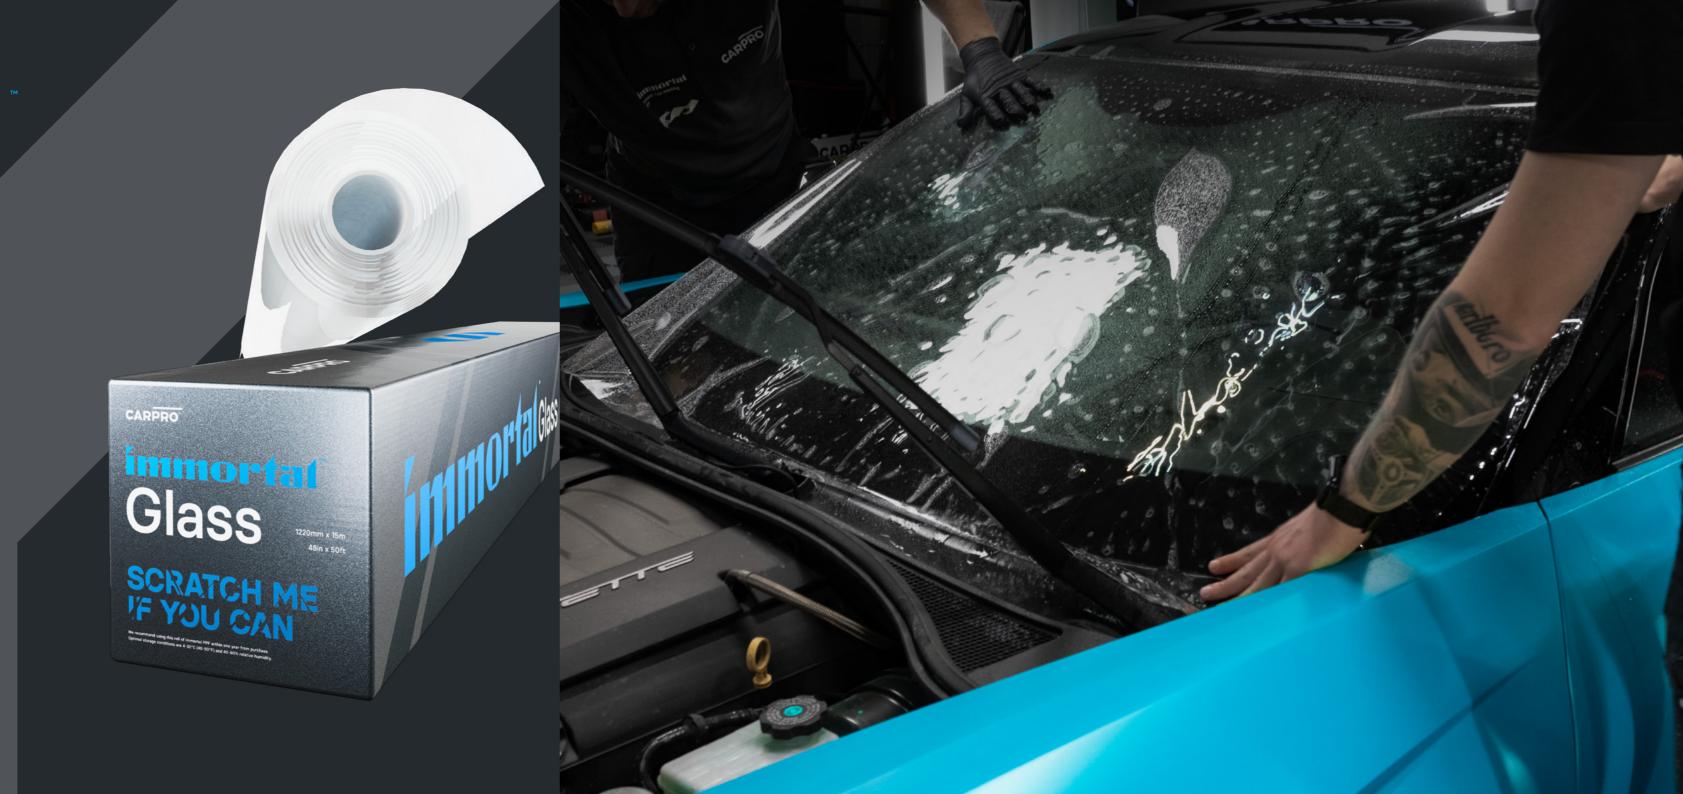

# Introprial Glass

Your vehicle and travels have just gotten safer. Again.

We're proud to complete the ultimate automotive protection lineup with Immortal™ Glass!

Immortal™ Glass will protect your windscreen even from hard impacts at highway speeds. The film absorbs the majority of rock chips' kinetic energy and prevents damage to the glass. All this while retaining perfect optical clarity, ensuring a comfortable driving experience and safety. Additionally Immortal™ Glass reduces glare and blocks 99% of UV rays.

Immortal Glass is a specialised protective film designed and developed with driving safety as the first priority. The TPU-based shape memory polymer combines exceptional clarity and silky smoothness of PET, with the ease of installation and self-healing properties of traditional TPU.

The advanced polymer also packs self-healing capabilities, allowing protection against wiper scratches and extending its durability especially compared to typical PET-based films. Another clear advantage is the ease of installation, as in contrast to PET, Immortal™ Glass does not require any baking prior to installation.