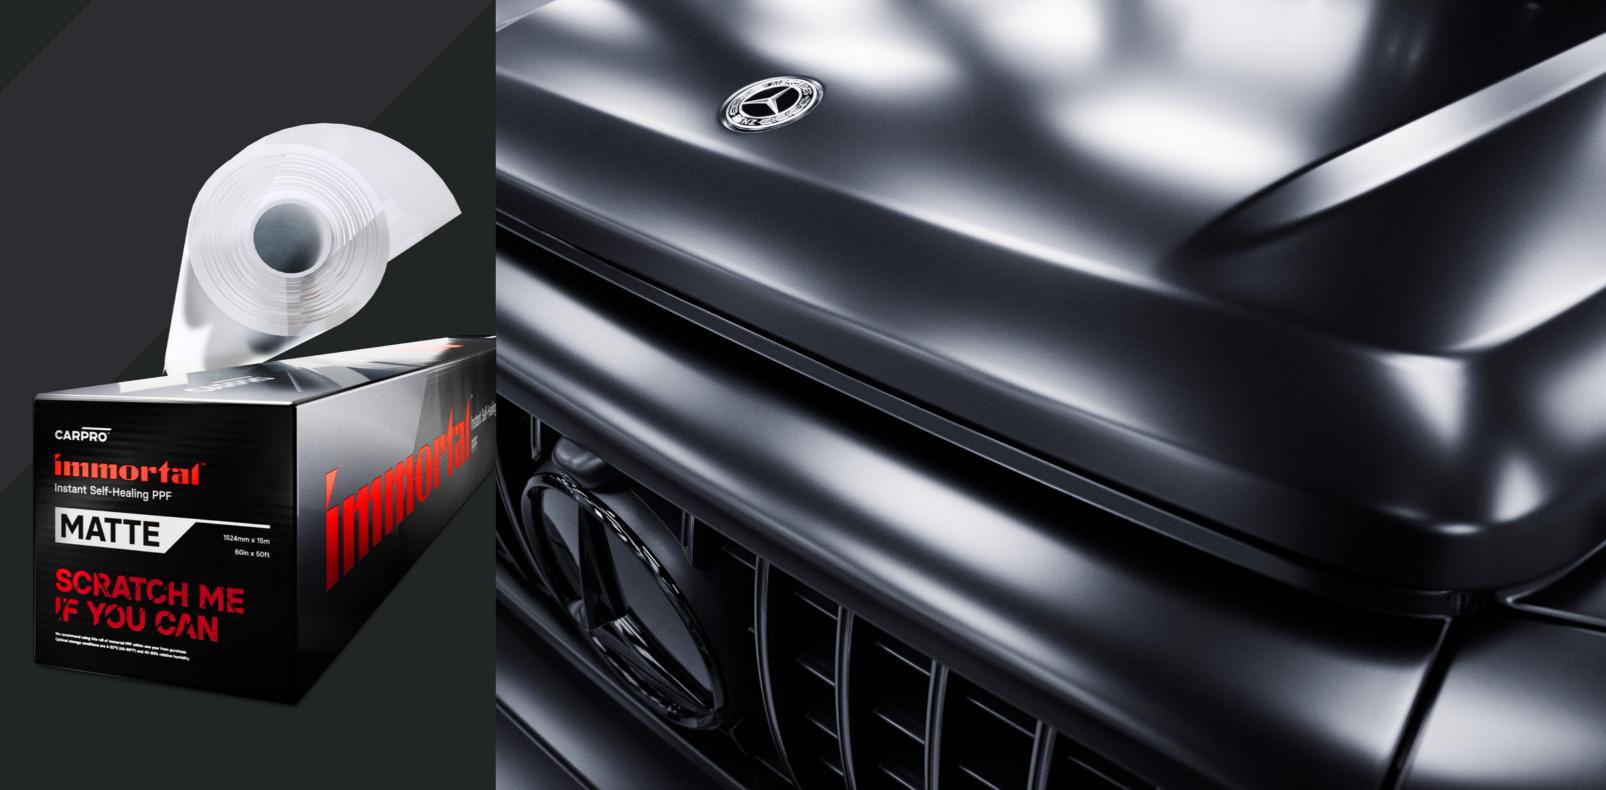

# Self-Healing PPF MATTE

Immortal<sup>™</sup> PPF also comes in Matte! Matte car paints are usually horrendously expensive and a nightmare to maintain. Immortal<sup>™</sup> solves this by allowing you to convert any painted surface to a beautiful matte finish, with all the protection and performance!

A matte surface is essentially an infinite number of scratches going in all directions, so Immortal's Instant Self-Healing effect isn't even necessary here, however the film will still heal deeper visible scratches which penetrated the matte finish, with a little heat from a heat gun or hot water.

CONVERTS SURFACES TO A BEAUTIFUL MATTE FINISH

PACKS ALL THE PROTECTION AND PERFORMANCE OF IMMORTAL GLOSS

SMOOTH TO THE TOUCH

HEAT-ASSISTED HEALING OF DEEPER SCRATCHES

Our acclaimed Immortal™ PPF now available in black!