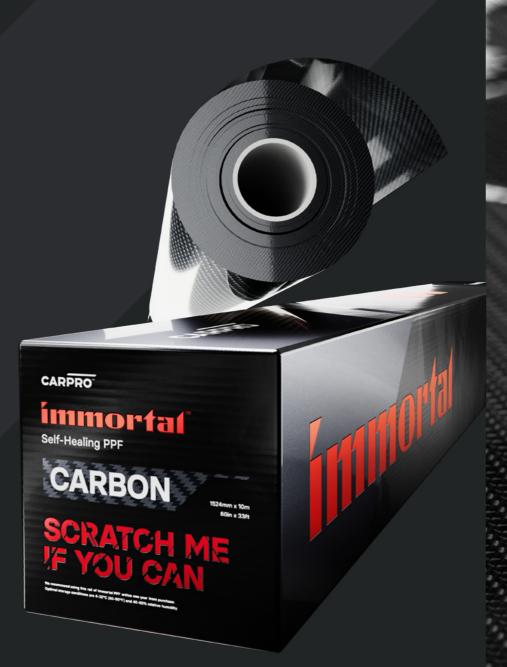

# Self-Healing PPF CARBON

IMMORTAL Carbon will transform any panel into a beautiful carbon fiber weave while offering protection against rock chips, scratches, insects, bird droppings, road oils, yellowing, and watermarks.

It beautifully mimics the depth of real carbon weave making it almost indistinguishable from the real thing! Immortal Carbon packs all the performance features of Immortal PPF and is warrantied for 7 Years against delamination, yellowing, bubbling and cracking.

HIGH GLOSS CARBON FIBER FINISH

PROTECTION FROM ROCK CHIPS, SWIRLS, SCRATCHES, BUGS, BIRD DROPPINGS

**HEAT-ASSISTED SELF-HEALING** 

HIGHLY HYDROPHOBIC, STAIN RESISTANT, SELF-CLEANING