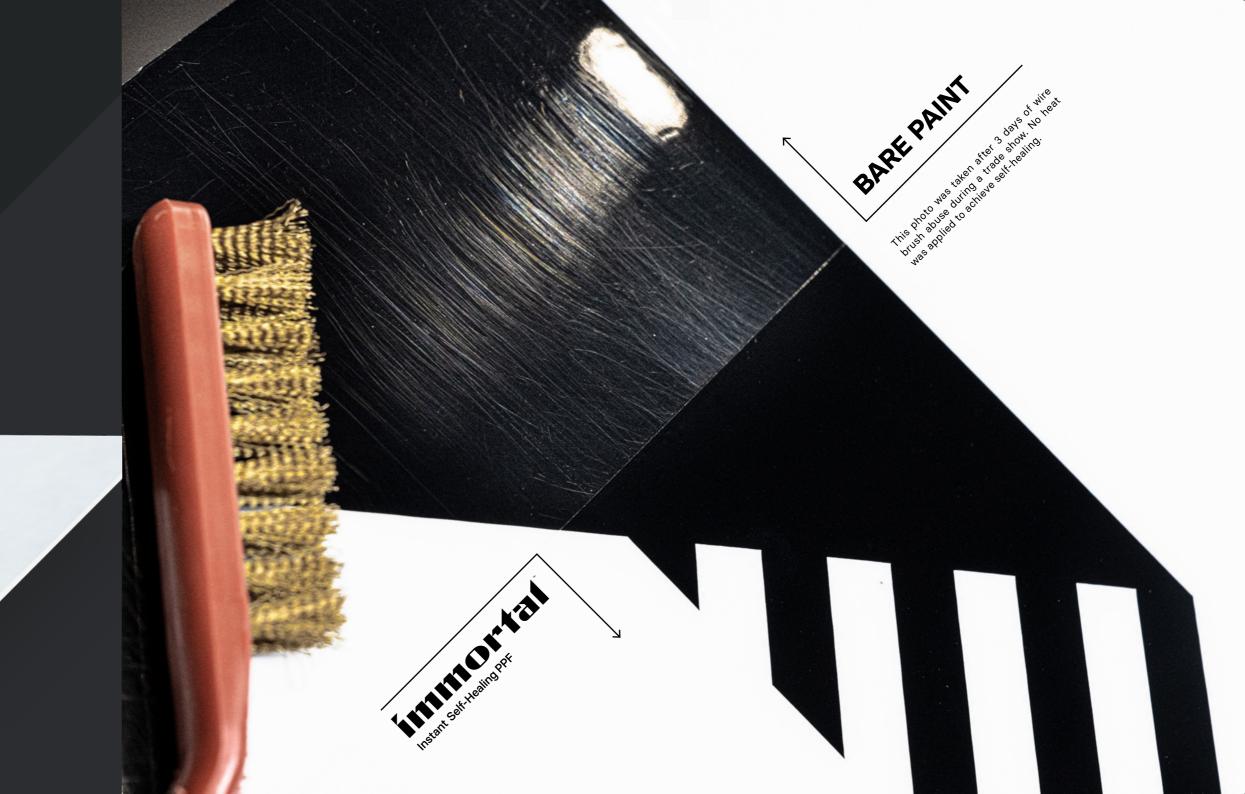

# INSTANT SELF-HEALING

Immortal<sup>™</sup> instantly self-heals in temperatures as low as 0°C!

This means you won't have to use heat guns or hot water to fix any scratches – you'll simply never notice them! There are already many self-healing films available but don't be fooled. Only a handful are able to heal in room temperatures, and none can match the thickness of Immortal's 20 micron self-healing layer.

#### immortal

no heat required healing begins at 0°C

20 micron instant self-healing layer

heat-assisted self-healing is still possible

for scratches deeper than the 20 micron instant self-healing layer