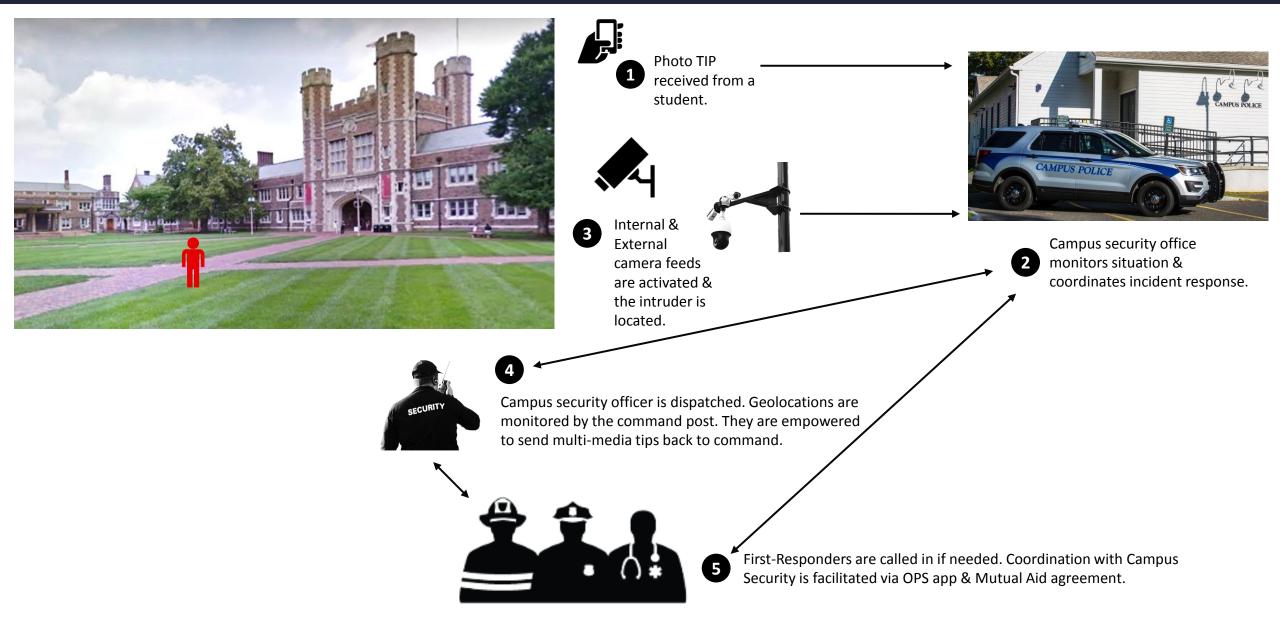

## Scenario 5: Suspicious Person On Campus / Private Property

+1 (844) 226-9226

<u>info@fusus.com</u>

<u>www.fusus.com</u>