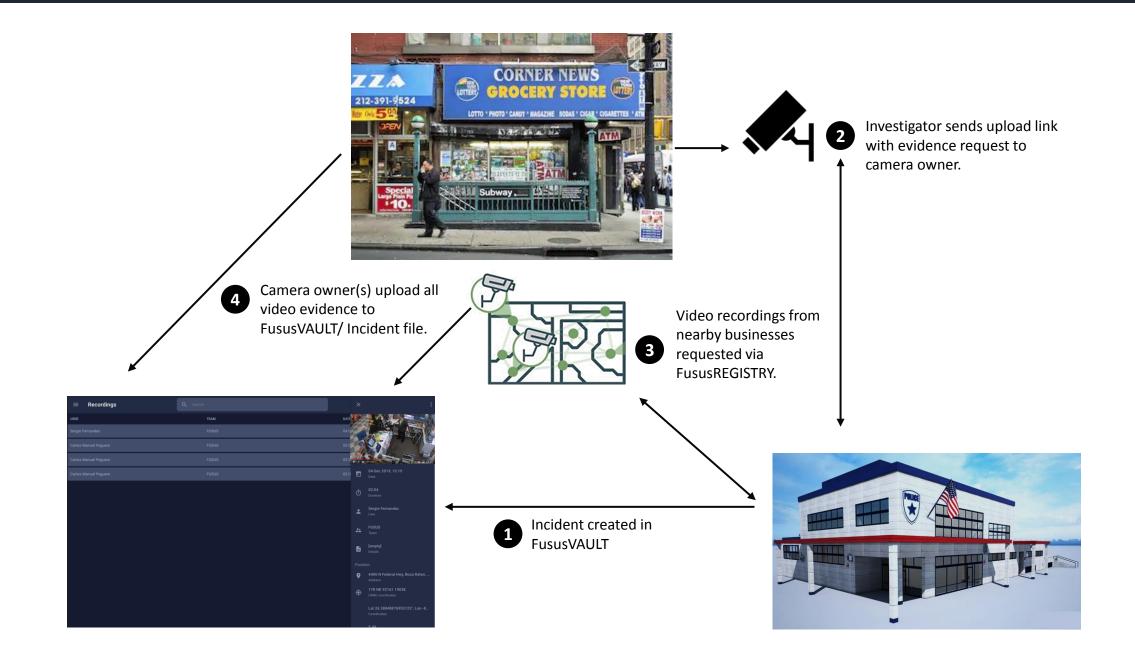

# **Operational Scenarios**





# The following operational scenarios demonstrate how the Fūsus Unified Awareness system can be utilized to create a common operating picture for first-responders & security officers.

The Fūsus platform is easy to implement and enables law enforcement officers to operate with greater situational awareness leading to better incident outcomes.



## Scenario 1: Active Shooter / Hostage Situation





#### **Scenario 2: Suspicious Object**





#### Scenario 3: Burglary / Criminal Activity





#### Scenario 4: Major Event / Civil Unrest





## Scenario 5: Suspicious Person On Campus / Private Property





+1 (844) 226-9226

<u>info@fusus.com</u>

<u>www.fusus.com</u>

## **UNIFY YOUR PUBLIC SAFTEY ECOSYSTEM.**