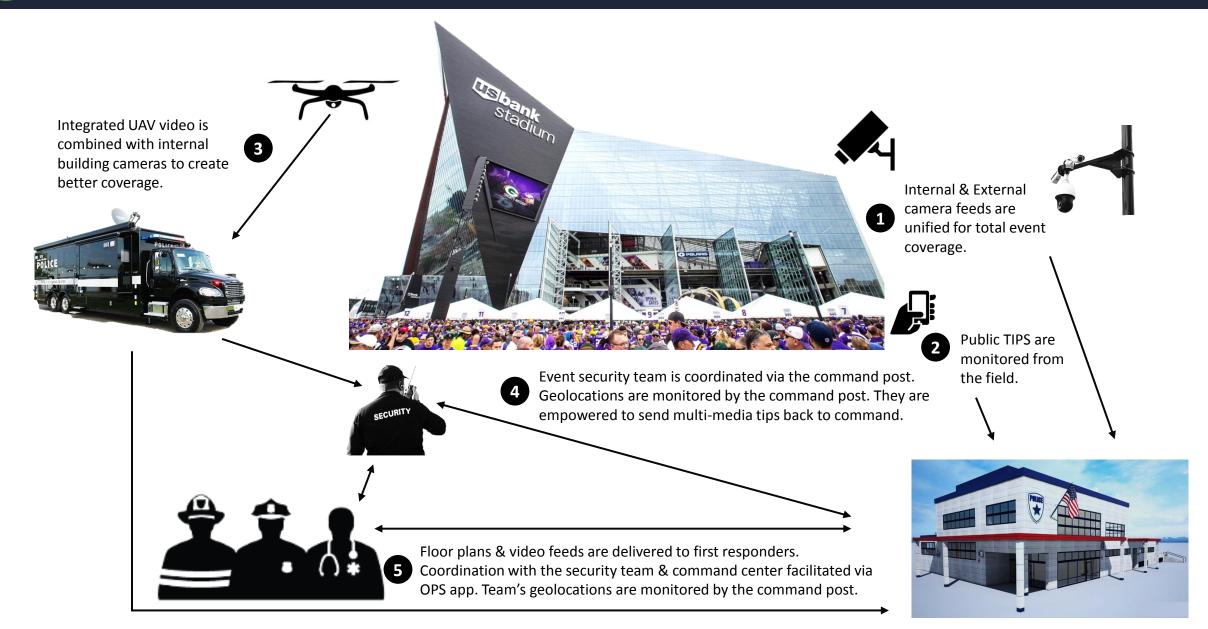

# **Operational Scenarios**





# The following operational scenarios demonstrate how the Fūsus Unified Awareness system can be utilized to create a common operating picture for first-responders & security officers.

The Fūsus platform is easy to implement and enables law enforcement officers to operate with greater situational awareness leading to better incident outcomes.



## Scenario 1: Active Shooter / Hostage Situation





#### **Scenario 2: Suspicious Object**





#### Scenario 3: Burglary / Criminal Activity





#### Scenario 4: Major Event / Civil Unrest





## Scenario 5: Suspicious Person On Campus / Private Property





+1 (844) 226-9226

<u>info@fusus.com</u>

<u>www.fusus.com</u>

## **UNIFY YOUR PUBLIC SAFTEY ECOSYSTEM.**