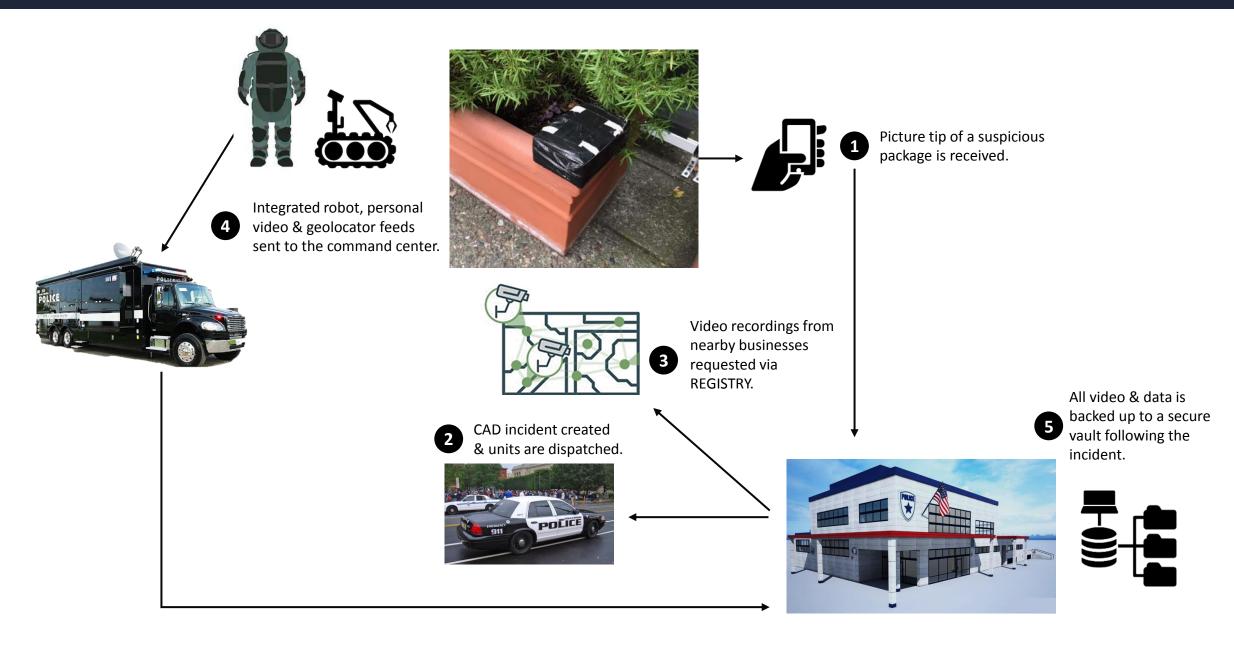

# **Operational Scenarios**





# The following operational scenarios demonstrate how the Fūsus Unified Awareness system can be utilized to create a common operating picture for first-responders & security officers.

The Fūsus platform is easy to implement and enables law enforcement officers to operate with greater situational awareness leading to better incident outcomes.



## Scenario 1: Active Shooter / Hostage Situation





#### **Scenario 2: Suspicious Object**





#### Scenario 3: Burglary / Criminal Activity





#### Scenario 4: Major Event / Civil Unrest





## Scenario 5: Suspicious Person On Campus / Private Property





+1 (844) 226-9226

<u>info@fusus.com</u>

<u>www.fusus.com</u>

## **UNIFY YOUR PUBLIC SAFTEY ECOSYSTEM.**