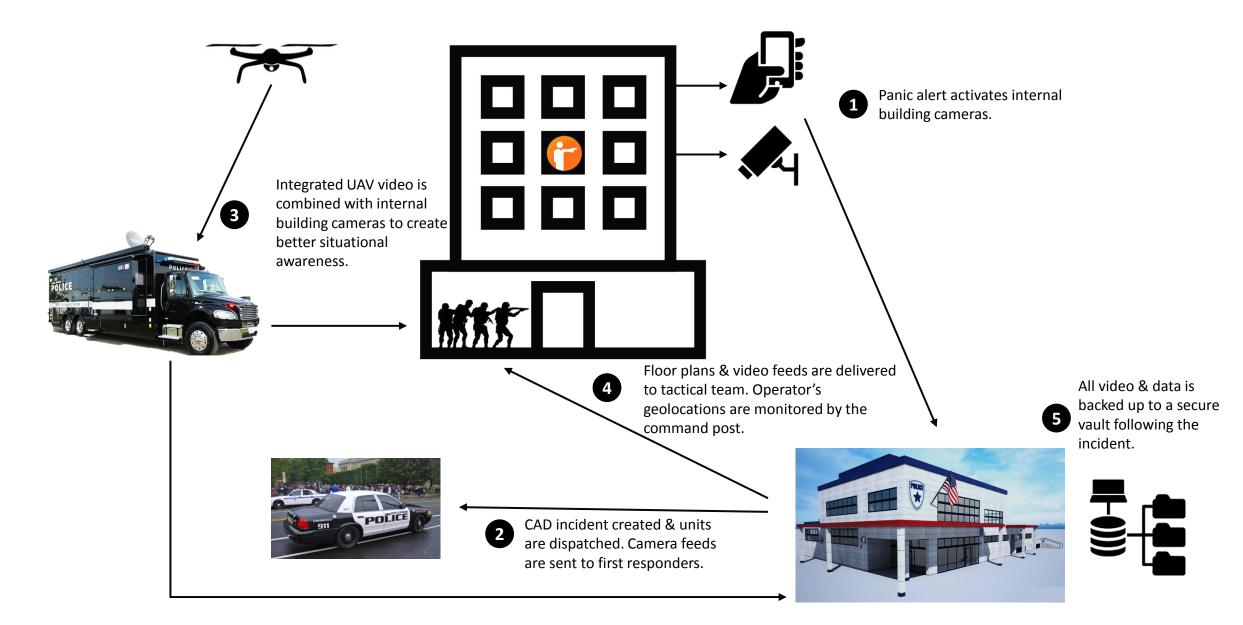

# **Operational Scenarios**





# The following operational scenarios demonstrate how the Fūsus Unified Awareness system can be utilized to create a common operating picture for first-responders & security officers.

The Fūsus platform is easy to implement and enables law enforcement officers to operate with greater situational awareness leading to better incident outcomes.



## Scenario 1: Active Shooter / Hostage Situation





#### **Scenario 2: Suspicious Object**





#### Scenario 3: Burglary / Criminal Activity





#### Scenario 4: Major Event / Civil Unrest





## Scenario 5: Suspicious Person On Campus / Private Property





+1 (844) 226-9226

<u>info@fusus.com</u>

<u>www.fusus.com</u>

## **UNIFY YOUR PUBLIC SAFTEY ECOSYSTEM.**