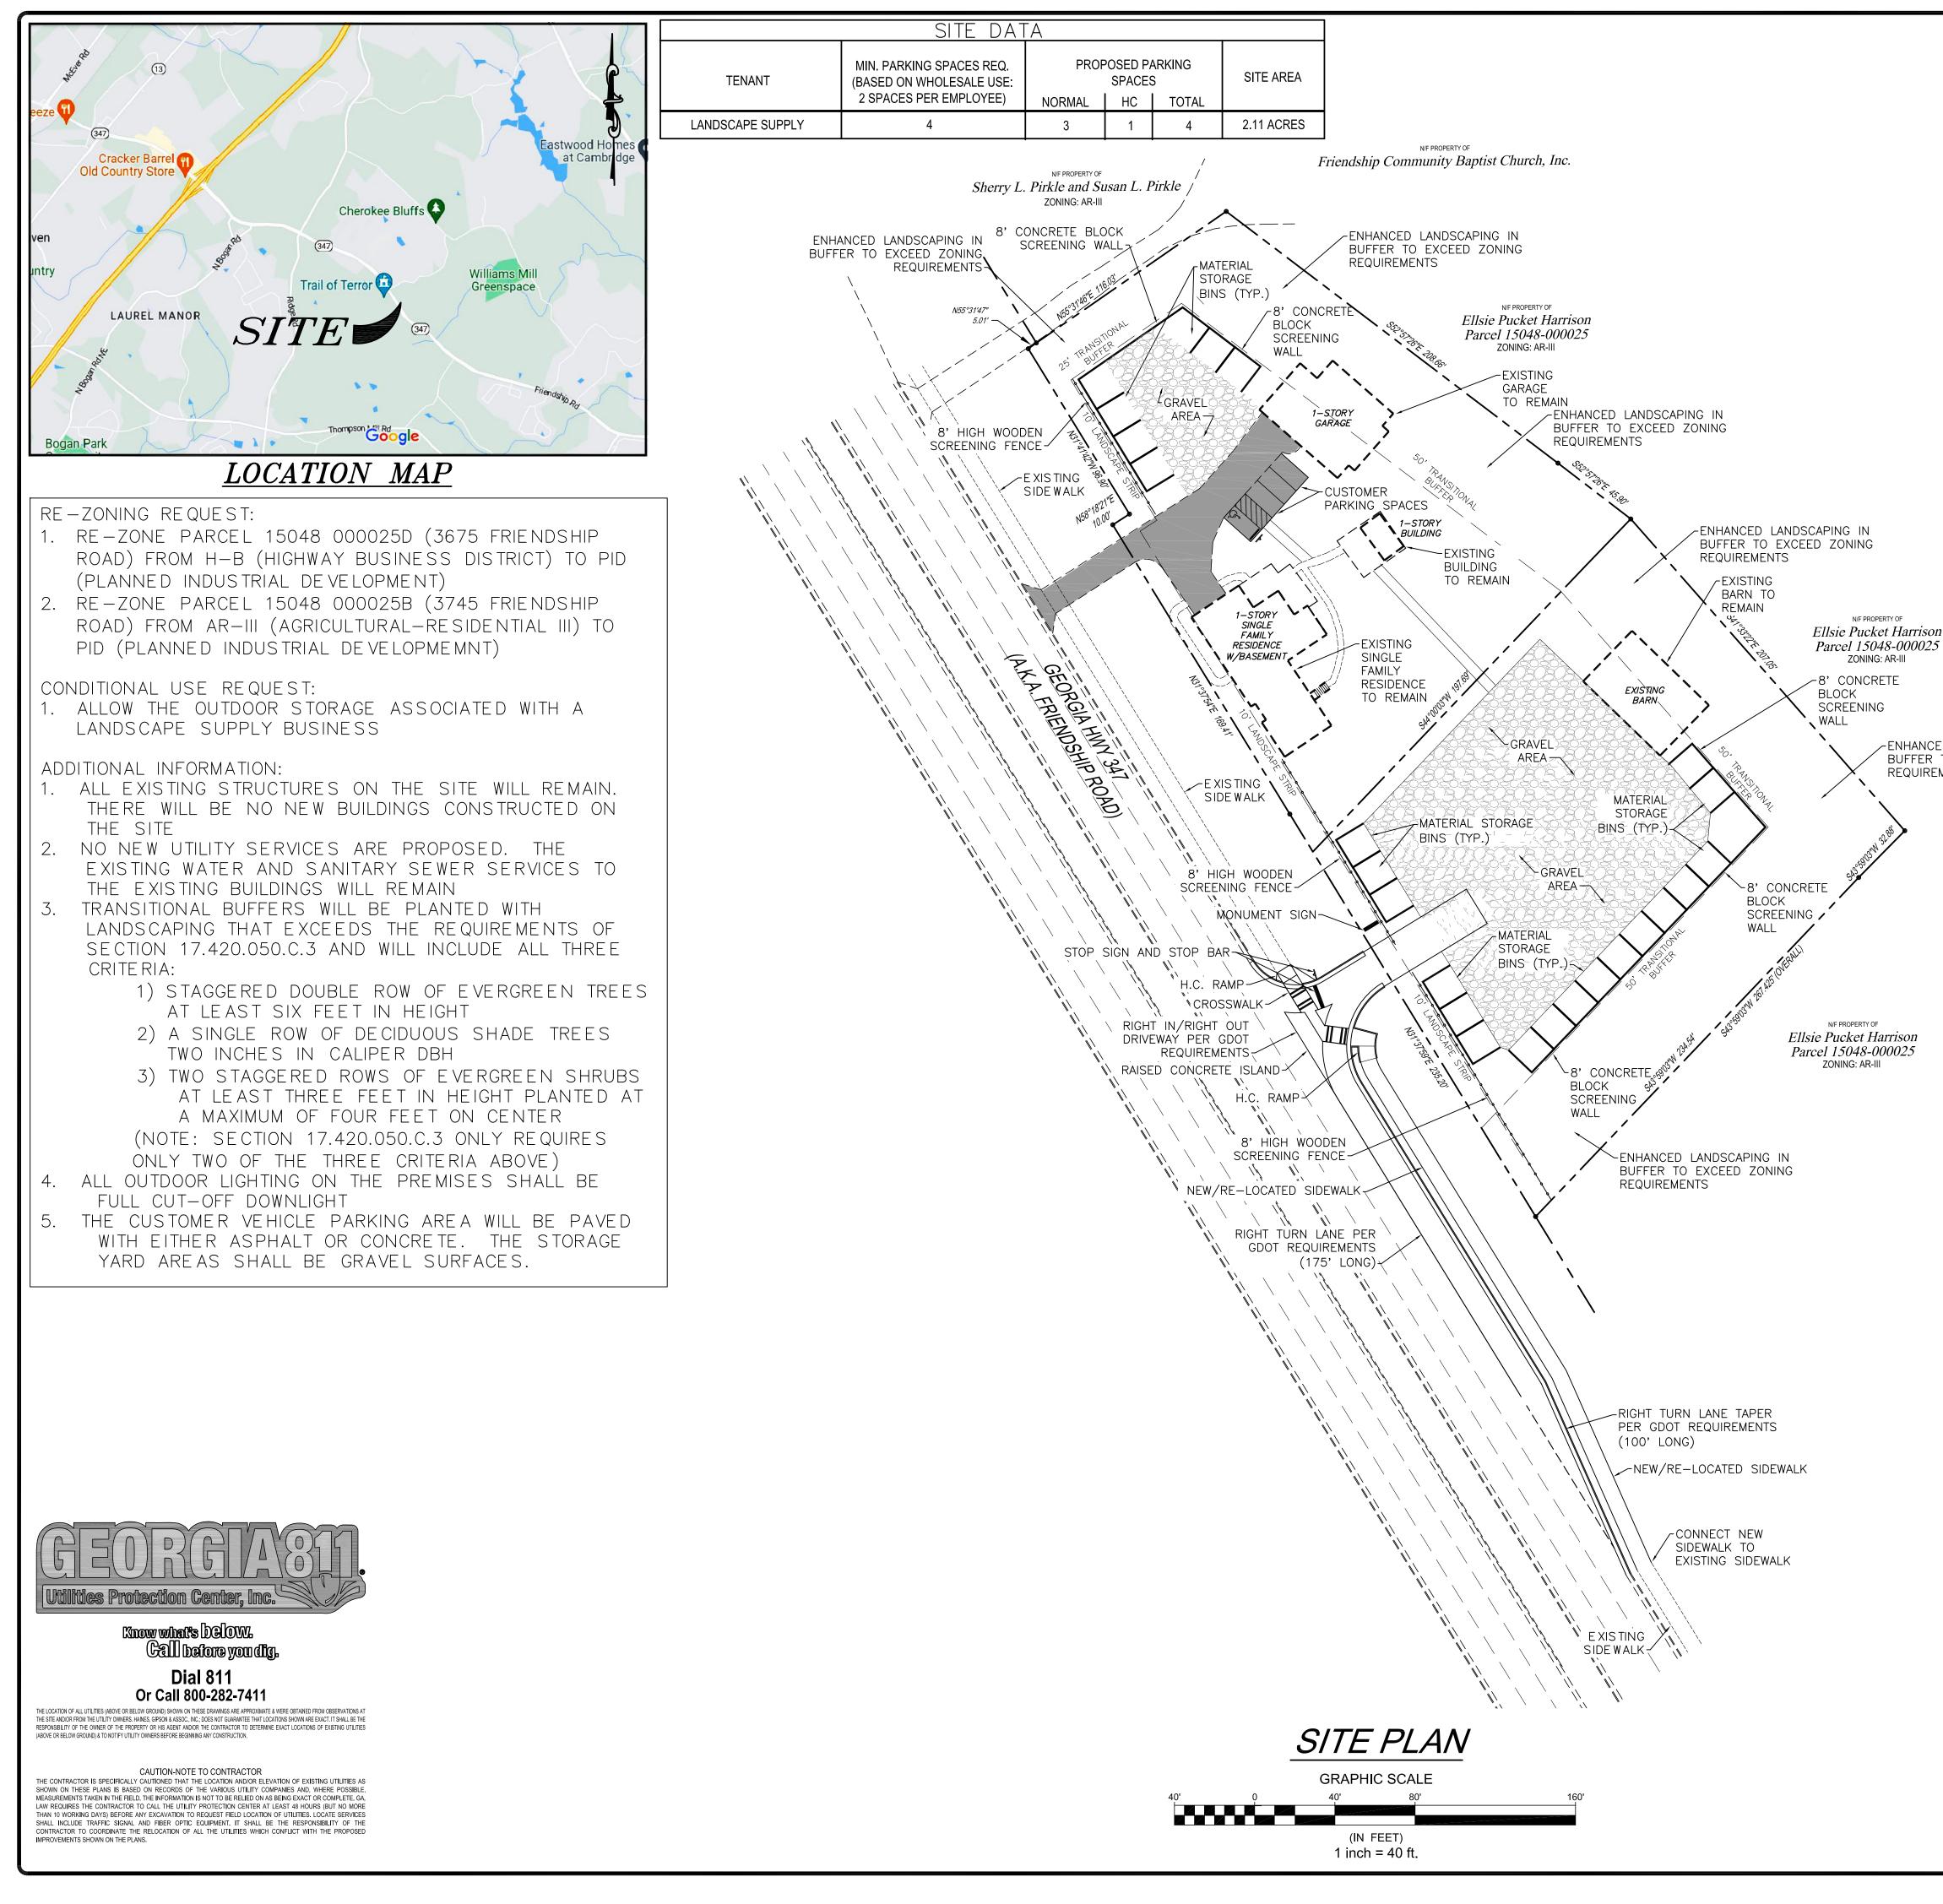

|                                               | LEGEND |
|-----------------------------------------------|--------|
| EXISTING FEATURES                             |        |
| EXISTING BUILDING                             |        |
| PROPOSED FEATURES                             |        |
| PROPOSED BUILDING                             |        |
| PROPERTY LINES                                |        |
| SETBACK LINES                                 |        |
| ASPHALT OR CONCRETE<br>CUSTOMER PARKING AREAS |        |
| CUSTOWER FARMING AREAS                        |        |
| GRAVEL IN MATERIAL<br>STORGAE AREAS           |        |
|                                               |        |
|                                               |        |

SITE PLAN NOTES:

- 1. ALL DIMENSIONS AND RADII ARE TO/FROM THE FACE OF CURB, EDGE OF ASPHALT, AND/OR THE OUTSIDE FACE OF THE BUILDING WALL UNLESS OTHERWISE STATED. ALL RADII DIMENSION ADJACENT TO PARKING SPACES ARE 3' UNLESS OTHERWISE NOTED
- 2. ALL NEW CONSTRUCTION SHALL CONFORM TO THE LATEST REQUIREMENTS OF THE AMERICAN DISABILITIES ACT (A.D.A.). SEE ARCHITECTURAL DWGS. FOR STRUCTURE COMPLIANCE.
- 3. UNLESS OTHERWISE NOTED, ALL PAVEMENT IS TO BE STANDARD DUTY ASPHALT.
- 4. TYPICAL PAVEMENT SECTION FOR THE NEW PAVEMENTS ARE INCLUDED IN THE CONSTRUCTION DETAIL SHEETS.
- 5. ALL CONSTRUCTION TO CONFORM TO HALL COUNTY STANDARDS AND SPECIFICATIONS WHETHER OR NOT REVIEW COMMENTS WERE MADE.
- 6. ALL PAVEMENT MARKINGS, STRIPING, AND SIGNAGE SHALL CONFORM TO THE STANDARDS AND SPECIFICATIONS OF THE LOCAL JURISDICTION, THE STATE D.O.T., AND THE MANUAL ON UNIFORM TRAFFIC CONTROL DEVICES.

-ENHANCED LANDSCAPING IN BUFFER TO EXCEED ZONING REQUIREMENTS

|   | Civil - Structural - Bridge                                             |                  |                                                  |                         |                                          |  |  |  |
|---|-------------------------------------------------------------------------|------------------|--------------------------------------------------|-------------------------|------------------------------------------|--|--|--|
| ٨ | PROFESSION<br>PROFESSION<br>PROFESSION<br>VGINEE<br>PTA. NIC<br>6/14/23 |                  |                                                  |                         |                                          |  |  |  |
|   | A PROJECT OF:                                                           |                  |                                                  |                         |                                          |  |  |  |
|   |                                                                         | LANDSCAPE SUPPLY | 3675 and 3745 FRIENDSHIP ROAD                    | RIFORD GFORGIA 30518    | PARCEL Nos. 15048 000025B, 15048 000025D |  |  |  |
|   | NO. BY DATE DESCRIPTION                                                 |                  |                                                  |                         |                                          |  |  |  |
|   | D NO. BY DATE DESCRIPTION                                               | RAWN B           |                                                  | CHECK                   | ED BY                                    |  |  |  |
|   |                                                                         | QL<br><u>SH</u>  | <u>DATE</u><br>6/14/2<br><u>EET T</u><br>SITE PL | R/<br>23<br>TITLE<br>AN | <u>-</u>                                 |  |  |  |