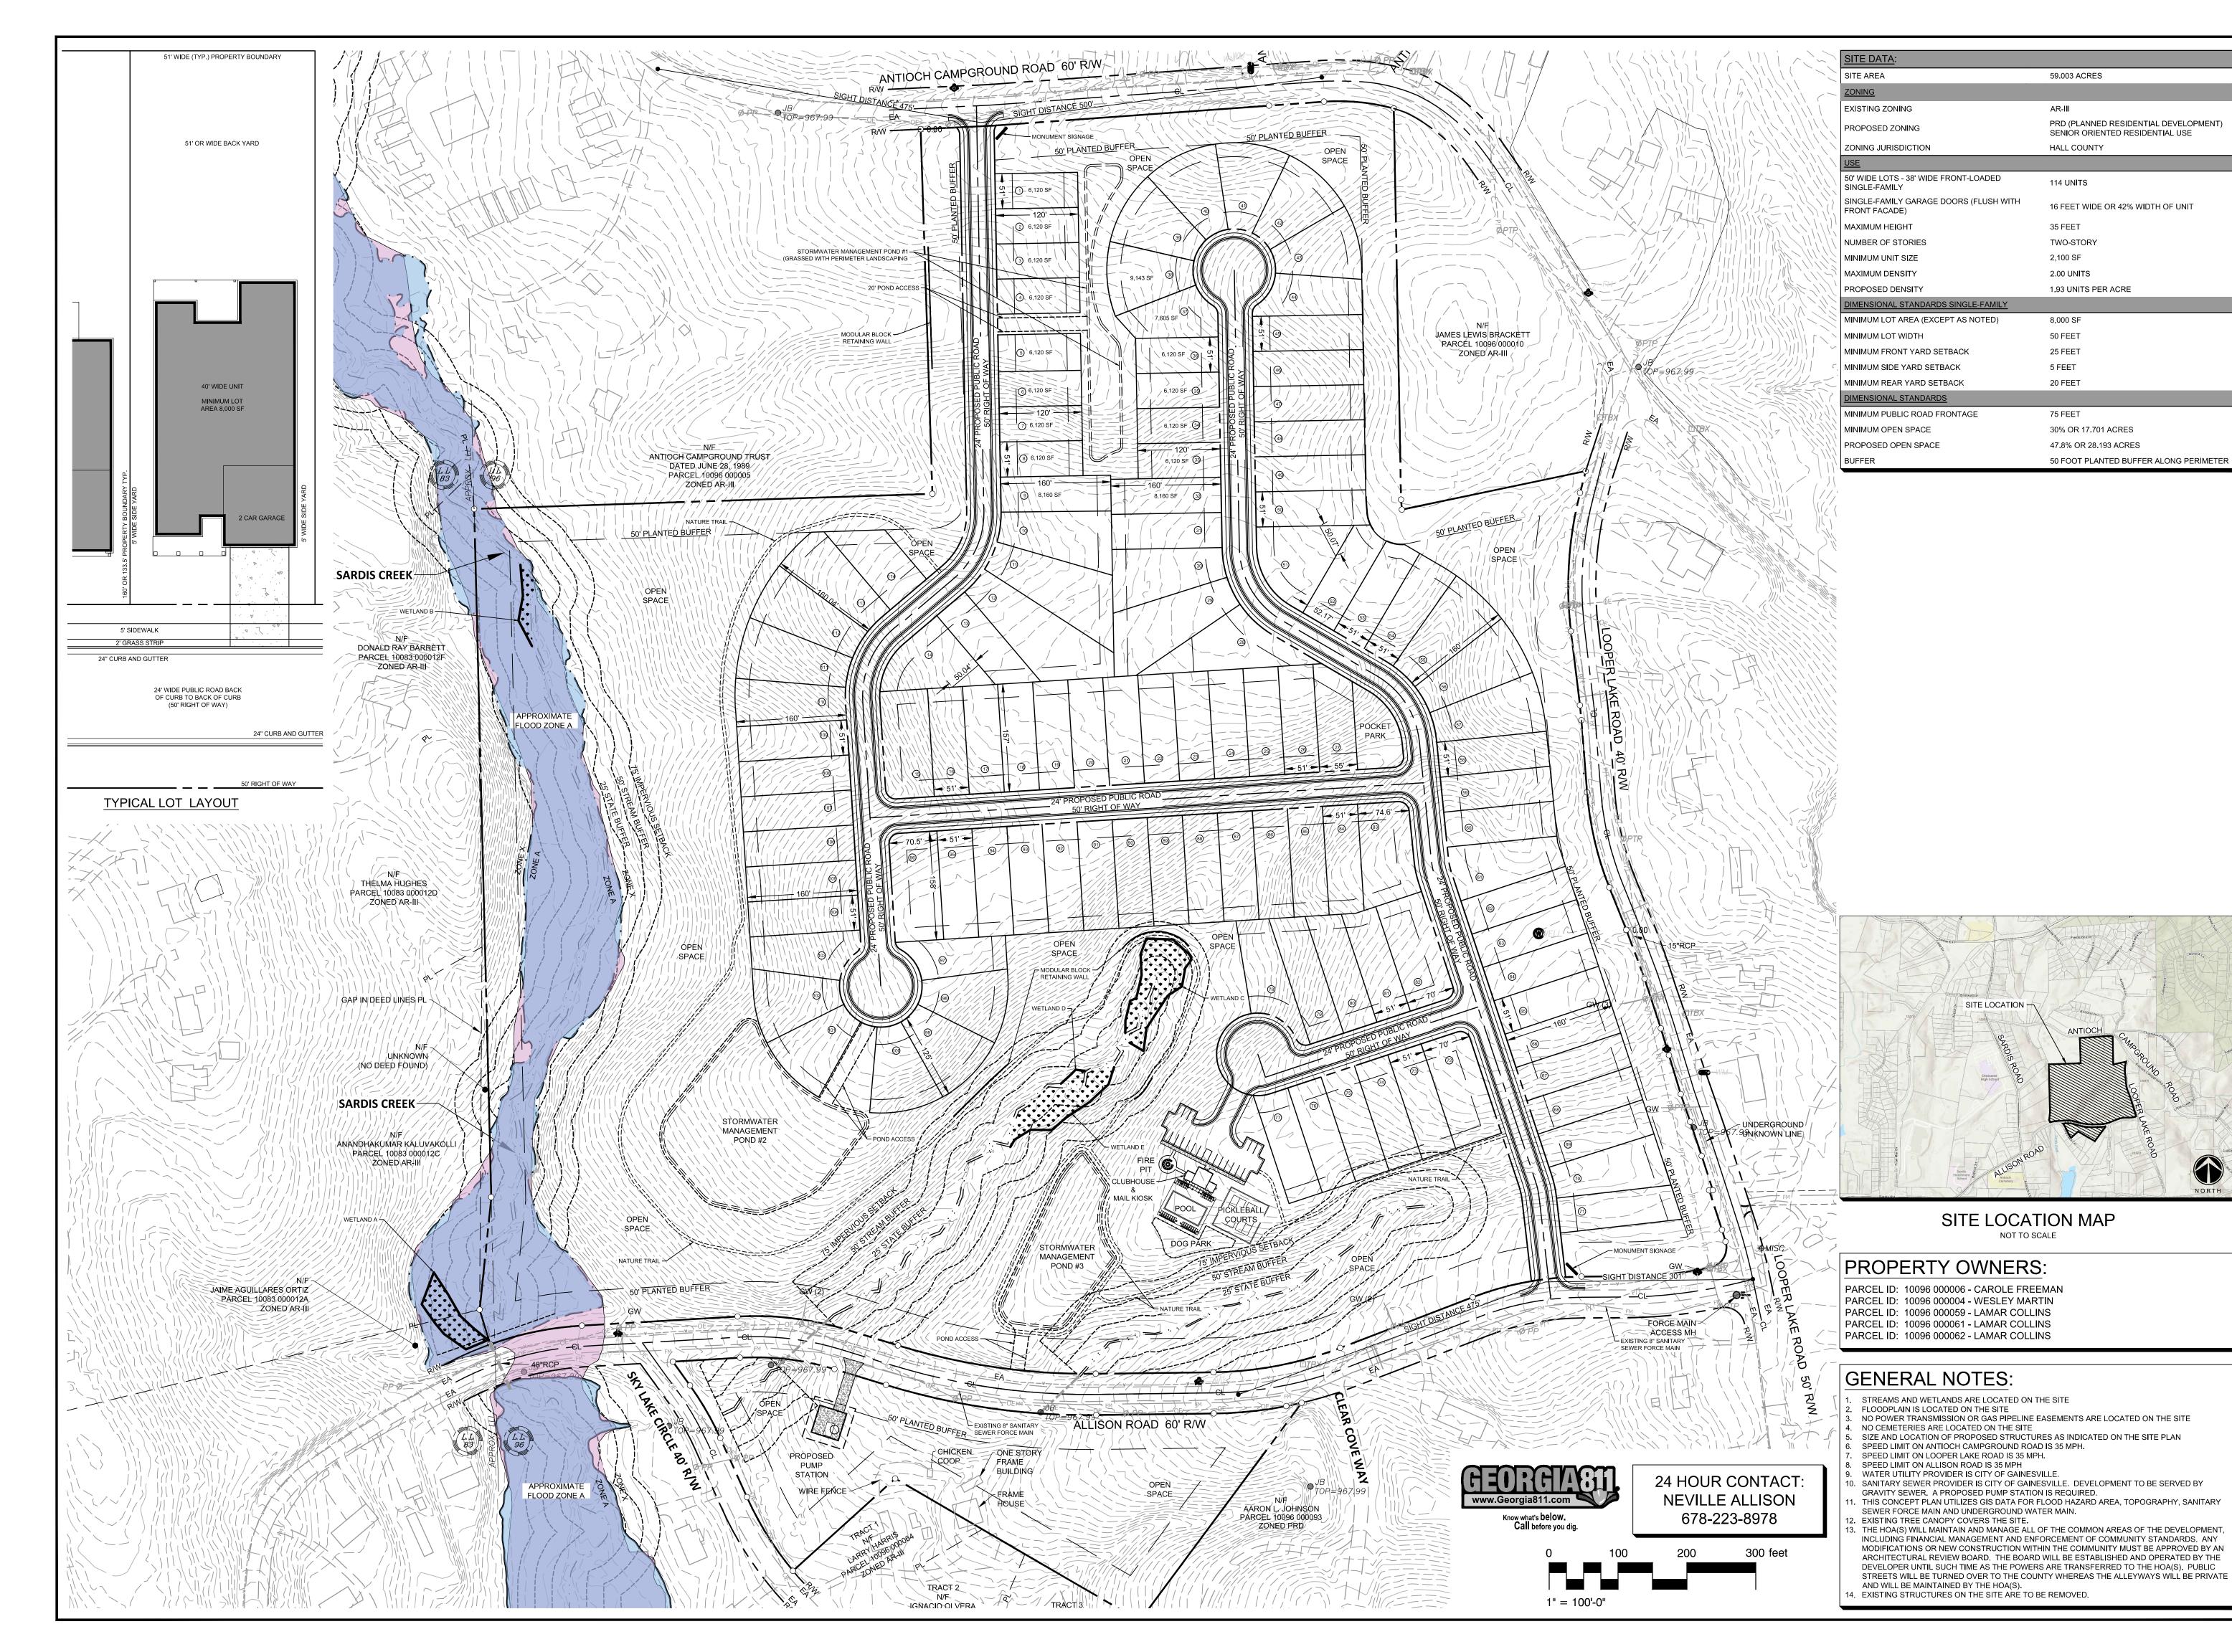

A MASTER PLANNED SENIOR ORIENTED RESIDENTIAL DEVELOPMENT

3212 & 3302 ANTIOCH
CAMPGROUND ROAD

GAINESVILLE, GA 30506

GEORGIA

LAND LOT: 83 & 96

HALL COUNTY

DISTRICT: 10TH

SOURCE. ENTITLE. REVIVE.

NORTH

APRIL 23, 2024

CONCEPTUAL

SITE PLAN

**Z-01**