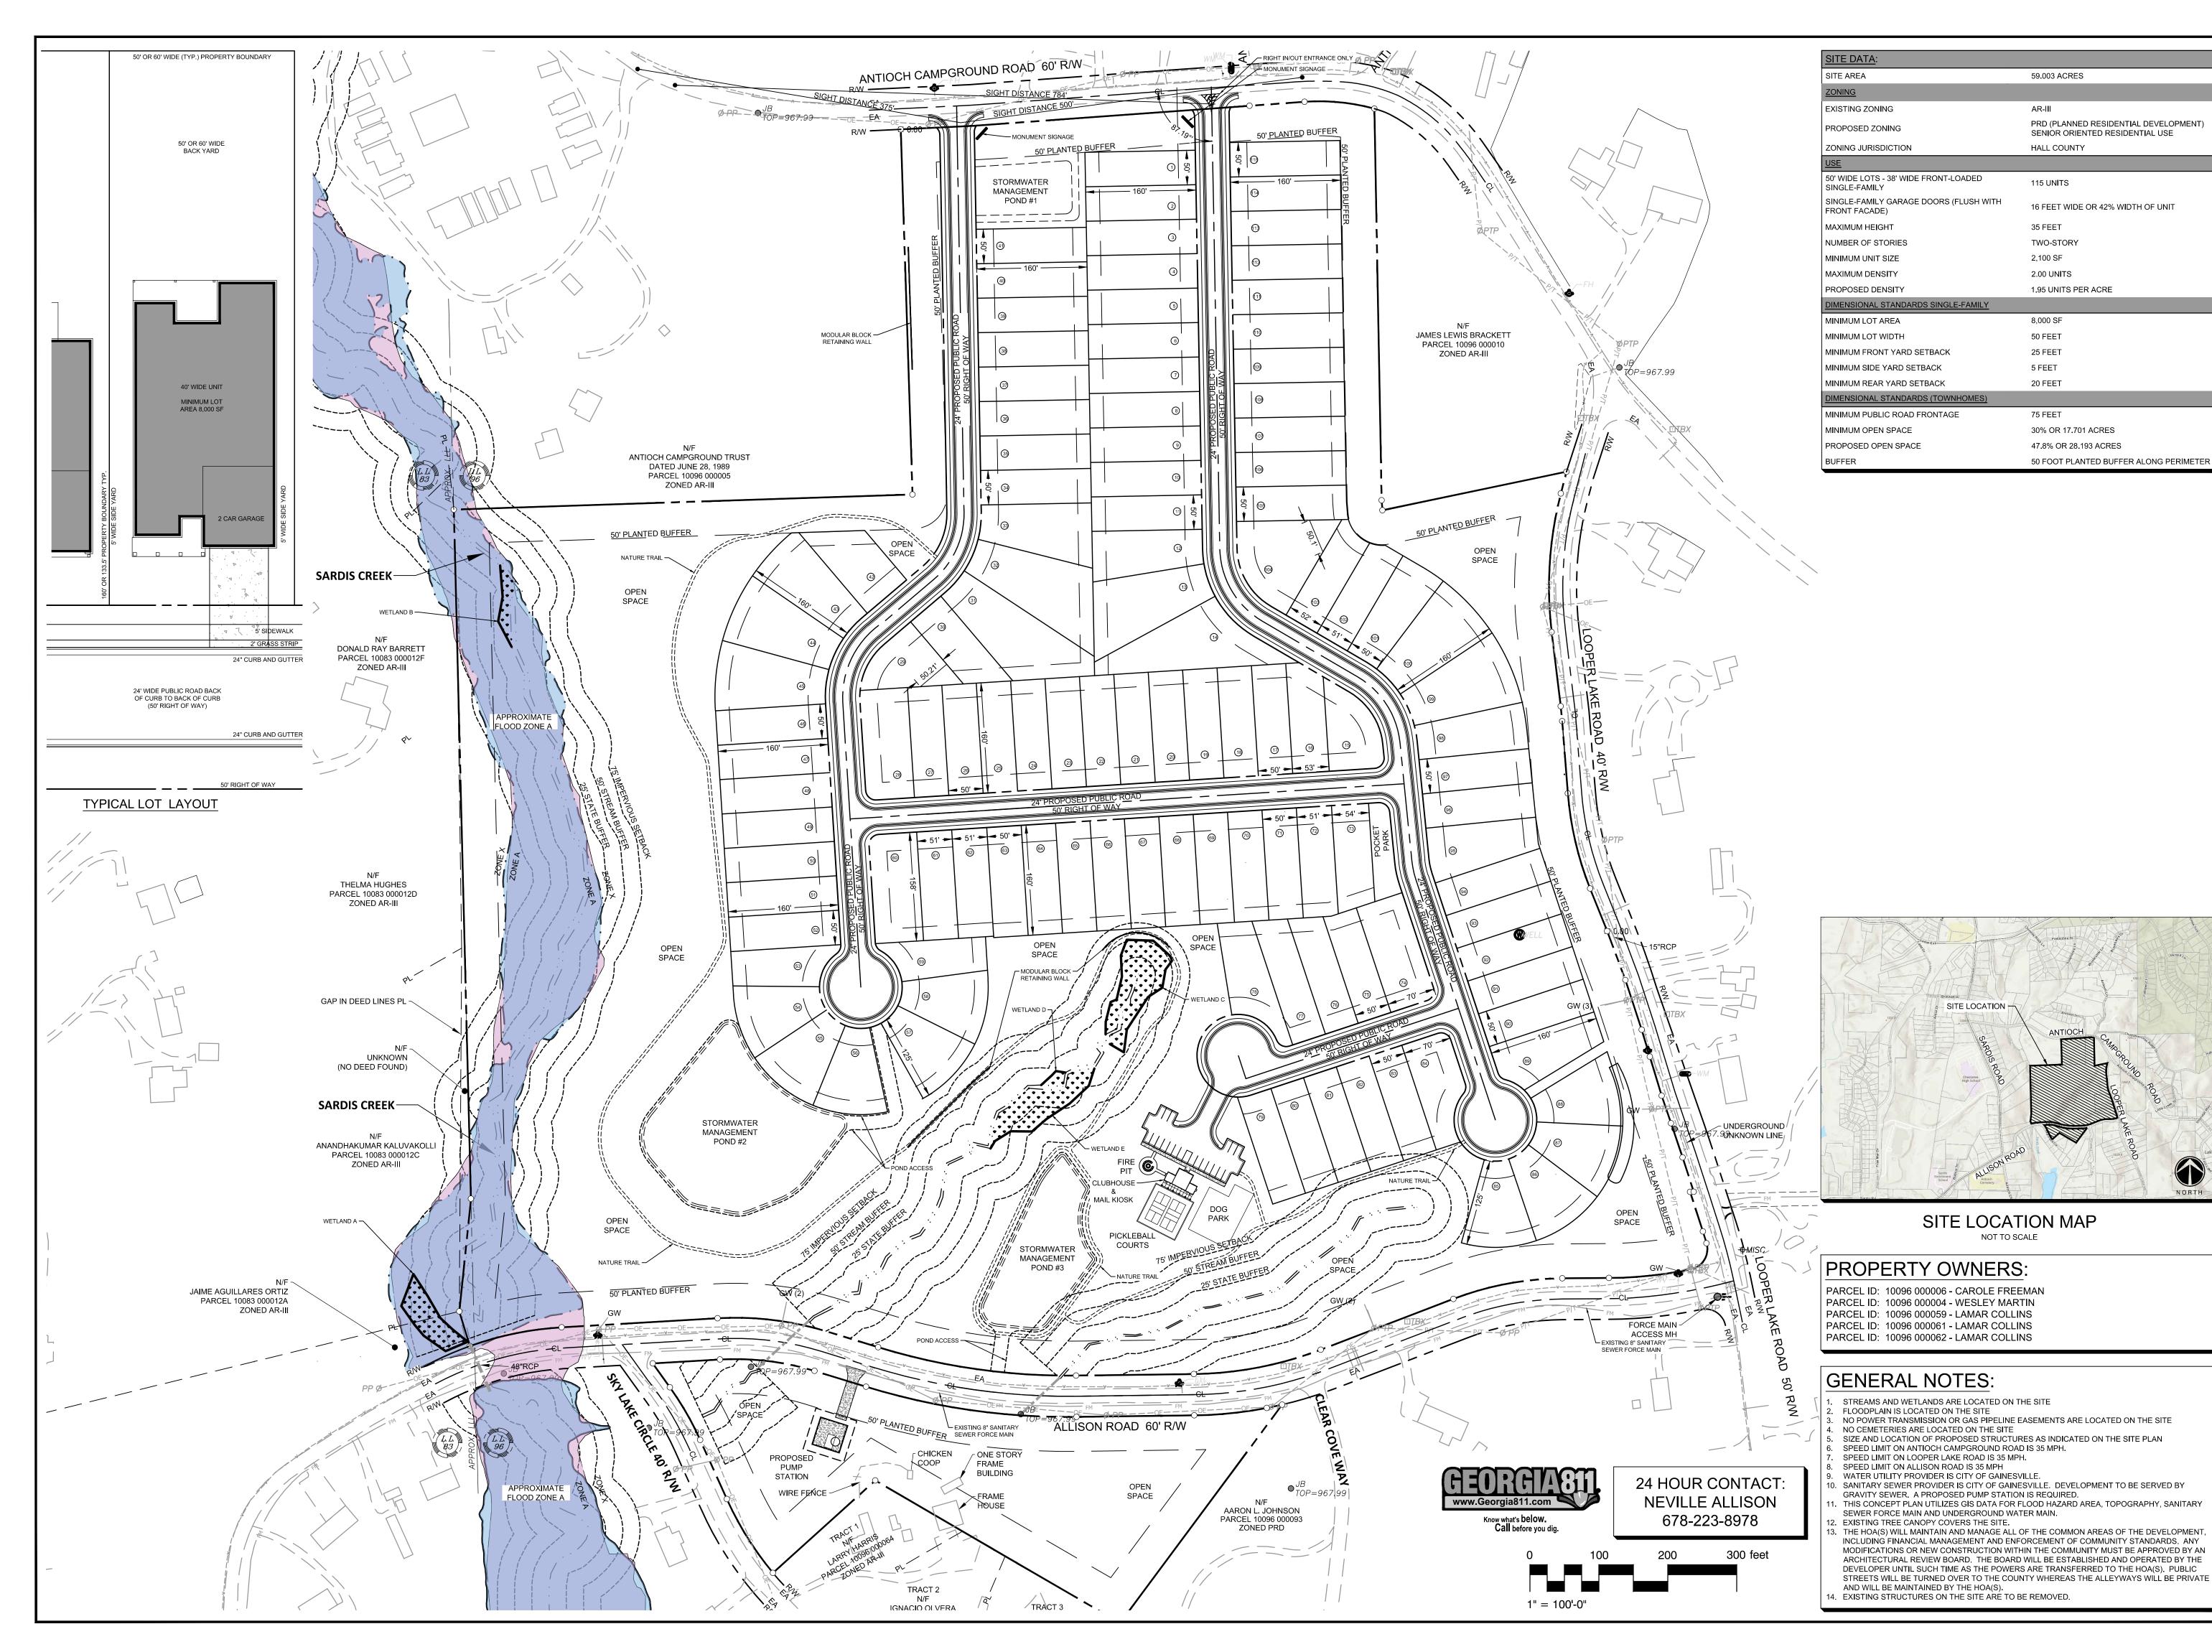

A MASTER PLANNED SENIOR ORIENTED RESIDENTIAL DEVELOPMENT

3212 & 3302 ANTIOCH CAMPGROUND ROAD

GAINESVILLE, GA 30506

HALL COUNTY

GEORGIA

LAND LOT: 83 & 96 DISTRICT: 10TH

SOURCE. ENTITLE. REVIVE.

ONE ALLIANCE CENTER
3500 LENOX ROAD
SUITE 625
ATLANTA, GEORGIA 30326
O: (678) 223-8978
THEREVIVELANDGROUP.COM