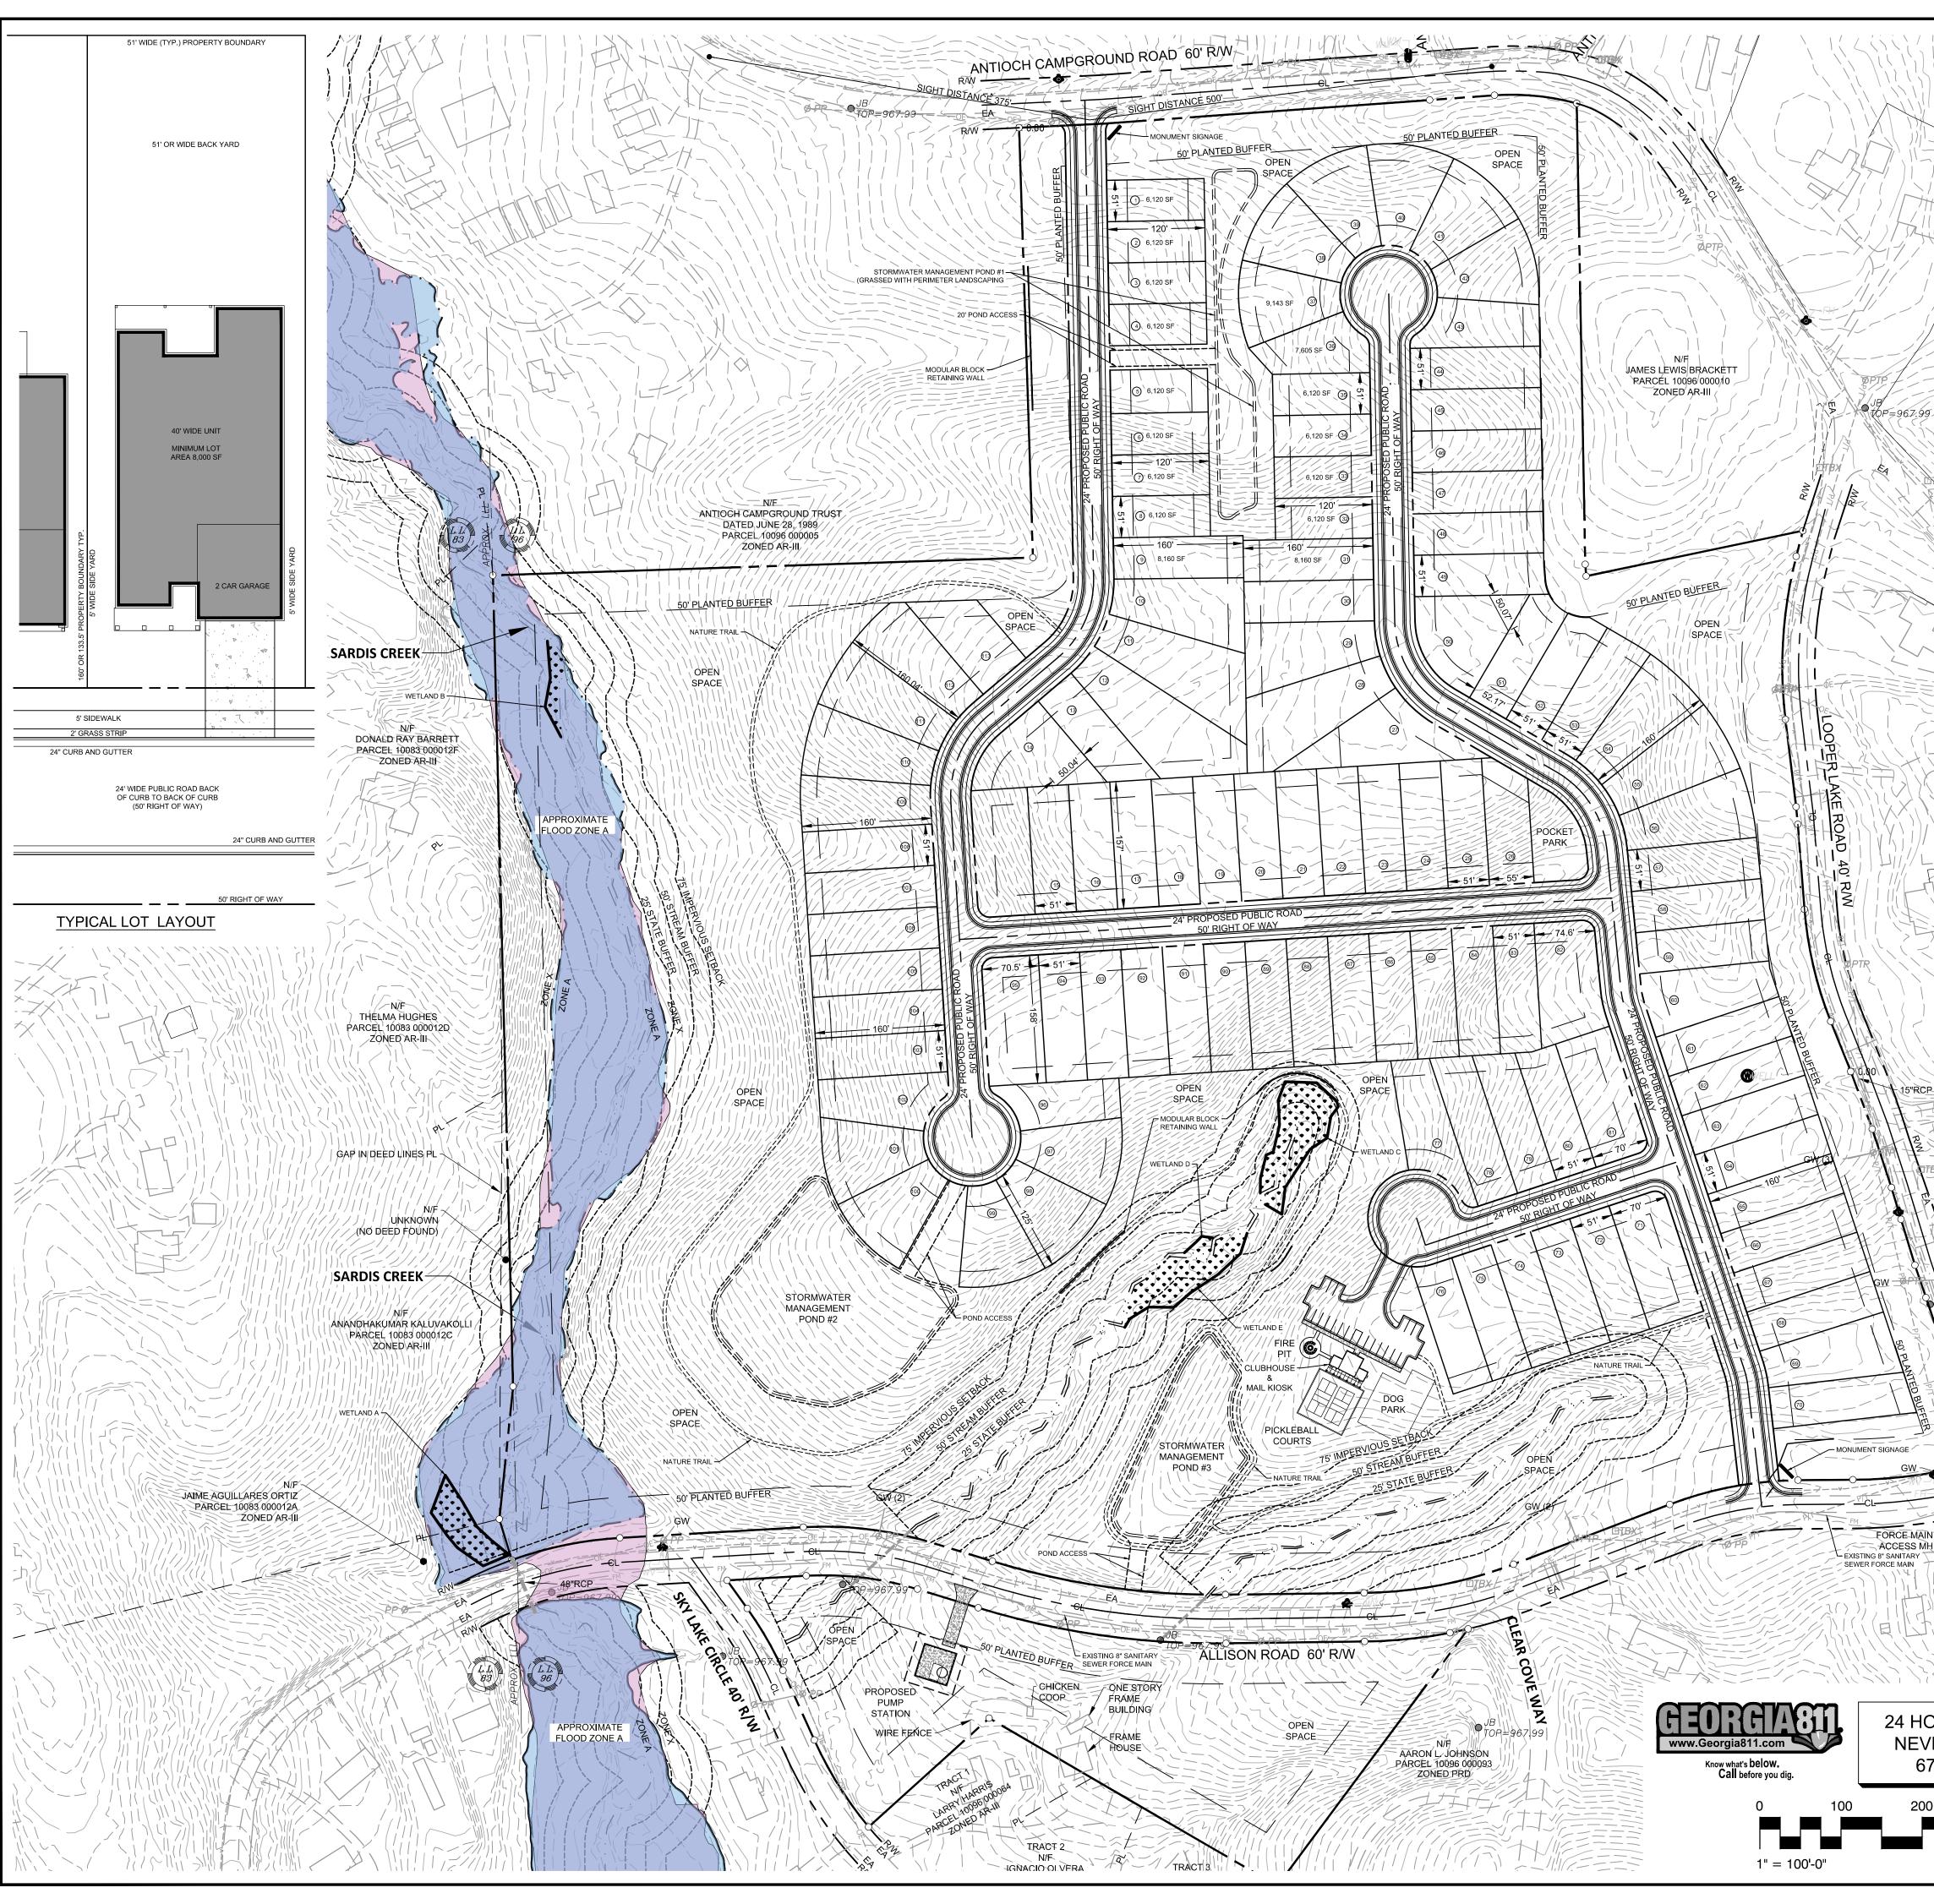

|                       | SITE DATA:                                                                                                                              |
|-----------------------|-----------------------------------------------------------------------------------------------------------------------------------------|
|                       | SITE AREA                                                                                                                               |
|                       | ZONING<br>EXISTING ZONING                                                                                                               |
|                       | PROPOSED ZONING                                                                                                                         |
|                       | ZONING JURISDICTION                                                                                                                     |
|                       | USE<br>50' WIDE LOTS - 38' WIDE FRONT-LOAD                                                                                              |
|                       | SINGLE-FAMILY<br>SINGLE-FAMILY GARAGE DOORS (FLU                                                                                        |
|                       | FRONT FACADE)                                                                                                                           |
|                       | NUMBER OF STORIES                                                                                                                       |
|                       | MINIMUM UNIT SIZE                                                                                                                       |
|                       | PROPOSED DENSITY                                                                                                                        |
|                       | DIMENSIONAL STANDARDS SINGLE-FA                                                                                                         |
|                       |                                                                                                                                         |
|                       | MINIMUM FRONT YARD SETBACK                                                                                                              |
|                       | MINIMUM SIDE YARD SETBACK<br>MINIMUM REAR YARD SETBACK                                                                                  |
|                       | DIMENSIONAL STANDARDS                                                                                                                   |
|                       | MINIMUM PUBLIC ROAD FRONTAGE                                                                                                            |
|                       | PROPOSED OPEN SPACE                                                                                                                     |
|                       | BUFFER                                                                                                                                  |
|                       |                                                                                                                                         |
|                       |                                                                                                                                         |
|                       |                                                                                                                                         |
|                       |                                                                                                                                         |
|                       |                                                                                                                                         |
|                       |                                                                                                                                         |
|                       |                                                                                                                                         |
|                       |                                                                                                                                         |
|                       |                                                                                                                                         |
|                       |                                                                                                                                         |
|                       |                                                                                                                                         |
|                       |                                                                                                                                         |
| FUN                   |                                                                                                                                         |
|                       |                                                                                                                                         |
|                       |                                                                                                                                         |
|                       |                                                                                                                                         |
|                       |                                                                                                                                         |
|                       |                                                                                                                                         |
|                       |                                                                                                                                         |
|                       |                                                                                                                                         |
| RCP                   | Contain Ex-                                                                                                                             |
|                       |                                                                                                                                         |
|                       | SITE L                                                                                                                                  |
| ATTEX                 |                                                                                                                                         |
|                       |                                                                                                                                         |
|                       | Che                                                                                                                                     |
|                       |                                                                                                                                         |
|                       |                                                                                                                                         |
| 709=967.99NKNOWN LINE |                                                                                                                                         |
|                       | Sardia Englandia                                                                                                                        |
|                       | Shoul &                                                                                                                                 |
|                       | SITE I                                                                                                                                  |
| THE ATT MISE          | 01121                                                                                                                                   |
| 5                     | PROPERTY OW                                                                                                                             |
|                       | PARCEL ID: 10096 000006 - CA                                                                                                            |
|                       | PARCEL ID: 10096 000004 - WE<br>PARCEL ID: 10096 000059 - LAI                                                                           |
| MAIN RO               | PARCEL ID: 10096 000061 - LAI<br>PARCEL ID: 10096 000062 - LAI                                                                          |
|                       |                                                                                                                                         |
| THE LEVE ME           | GENERAL NOTE                                                                                                                            |
| 50'RNN                | 1. STREAMS AND WETLANDS ARE L<br>2. FLOODPLAIN IS LOCATED ON THE                                                                        |
|                       | <ol> <li>NO POWER TRANSMISSION OR G.</li> <li>NO CEMETERIES ARE LOCATED C</li> <li>SIZE AND LOCATION OF PROPOSI</li> </ol>              |
|                       | <ol> <li>6. SPEED LIMIT ON ANTIOCH CAMPO</li> <li>7. SPEED LIMIT ON LOOPER LAKE R</li> </ol>                                            |
| HOUR CONTACT:         | <ol> <li>SPEED LIMIT ON ALLISON ROAD IS</li> <li>WATER UTILITY PROVIDER IS CIT</li> <li>SANITARY SEWER PROVIDER IS CONTINUED</li> </ol> |
| EVILLE ALLISON        | GRAVITY SEWER. A PROPOSED F<br>11. THIS CONCEPT PLAN UTILIZES GI<br>SEWER FORCE MAIN AND UNDER                                          |
| 678-223-8978          | 12. EXISTING TREE CANOPY COVERS<br>13. THE HOA(S) WILL MAINTAIN AND I                                                                   |
| 200 300 feet          | INCLUDING FINANCIAL MANAGEM<br>MODIFICATIONS OR NEW CONST<br>ARCHITECTURAL REVIEW BOARD                                                 |
|                       | DEVELOPER UNTIL SUCH TIME AS                                                                                                            |

| DATA:                                                                                                            |                                                                          |
|------------------------------------------------------------------------------------------------------------------|--------------------------------------------------------------------------|
| REA                                                                                                              | 59.003 ACRES                                                             |
| 2                                                                                                                |                                                                          |
| IG ZONING                                                                                                        | AR-III                                                                   |
| SED ZONING                                                                                                       | PRD (PLANNED RESIDENTIAL DEVELOPMENT)<br>SENIOR ORIENTED RESIDENTIAL USE |
| JURISDICTION                                                                                                     | HALL COUNTY                                                              |
|                                                                                                                  |                                                                          |
| E LOTS - 38' WIDE FRONT-LOADED<br>-FAMILY                                                                        | 114 UNITS                                                                |
| -FAMILY GARAGE DOORS (FLUSH WITH<br>FACADE)                                                                      | 16 FEET WIDE OR 42% WIDTH OF UNIT                                        |
| JM HEIGHT                                                                                                        | 35 FEET                                                                  |
| R OF STORIES                                                                                                     | TWO-STORY                                                                |
| M UNIT SIZE                                                                                                      | 2,100 SF                                                                 |
| JM DENSITY                                                                                                       | 2.00 UNITS                                                               |
| SED DENSITY                                                                                                      | 1.93 UNITS PER ACRE                                                      |
| SIONAL STANDARDS SINGLE-FAMILY                                                                                   |                                                                          |
| M LOT AREA (EXCEPT AS NOTED)                                                                                     | 8,000 SF                                                                 |
|                                                                                                                  |                                                                          |
| M LOT WIDTH                                                                                                      | 50 FEET                                                                  |
| M LOT WIDTH<br>M FRONT YARD SETBACK                                                                              | 50 FEET<br>25 FEET                                                       |
|                                                                                                                  |                                                                          |
| M FRONT YARD SETBACK                                                                                             | 25 FEET                                                                  |
| M FRONT YARD SETBACK<br>M SIDE YARD SETBACK                                                                      | 25 FEET<br>5 FEET                                                        |
| M FRONT YARD SETBACK<br>M SIDE YARD SETBACK<br>M REAR YARD SETBACK                                               | 25 FEET<br>5 FEET                                                        |
| M FRONT YARD SETBACK<br>M SIDE YARD SETBACK<br>M REAR YARD SETBACK<br>SIONAL STANDARDS                           | 25 FEET<br>5 FEET<br>20 FEET                                             |
| M FRONT YARD SETBACK<br>M SIDE YARD SETBACK<br>M REAR YARD SETBACK<br>SIONAL STANDARDS<br>M PUBLIC ROAD FRONTAGE | 25 FEET<br>5 FEET<br>20 FEET<br>75 FEET                                  |

## NOT TO SCALE

## VNERS:

| PARCEL ID: | 10096 000006 - CAROLE FREEMAN |
|------------|-------------------------------|
| PARCEL ID: | 10096 000004 - WESLEY MARTIN  |
| PARCEL ID: | 10096 000059 - LAMAR COLLINS  |
| PARCEL ID: | 10096 000061 - LAMAR COLLINS  |
| PARCEL ID: | 10096 000062 - LAMAR COLLINS  |
|            |                               |
|            |                               |

## <u>'ES</u>:

- LOCATED ON THE SITE
- THE SITE R GAS PIPELINE EASEMENTS ARE LOCATED ON THE SITE D ON THE SITE SED STRUCTURES AS INDICATED ON THE SITE PLAN
- IPGROUND ROAD IS 35 MPH. ROAD IS 35 MPH.
- ) IS 35 MPH
- CITY OF GAINESVILLE. IS CITY OF GAINESVILLE. IS CITY OF GAINESVILLE. DEVELOPMENT TO BE SERVED BY ED PUMP STATION IS REQUIRED. IS GIS DATA FOR FLOOD HAZARD AREA, TOPOGRAPHY, SANITARY
- ERGROUND WATER MAIN. RS THE SITE.
- D MANAGE ALL OF THE COMMON AREAS OF THE DEVELOPMENT, EMENT AND ENFORCEMENT OF COMMUNITY STANDARDS. ANY TRUCTION WITHIN THE COMMUNITY MUST BE APPROVED BY AN ARCHITECTURAL REVIEW BOARD. THE BOARD WILL BE ESTABLISHED AND OPERATED BY THE DEVELOPER UNTIL SUCH TIME AS THE POWERS ARE TRANSFERRED TO THE HOA(S). PUBLIC STREETS WILL BE TURNED OVER TO THE COUNTY WHEREAS THE ALLEYWAYS WILL BE PRIVATE AND WILL BE MAINTAINED BY THE HOA(S). 4. EXISTING STRUCTURES ON THE SITE ARE TO BE REMOVED