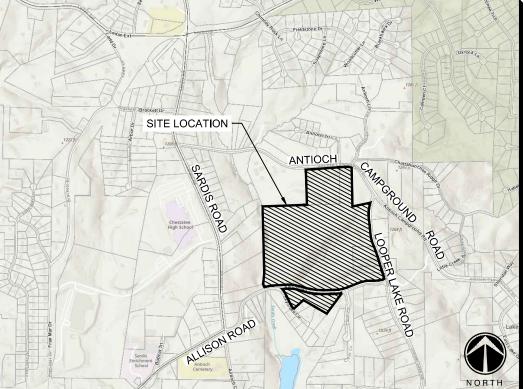

A MASTER PLANNED SENIOR ORIENTED RESIDENTIAL DEVELOPMENT

3212 & 3302 ANTIOCH CAMPGROUND ROAD GAINESVILLE, GA 30506

HALL COUNTY GEORGIA

LAND LOT: 83 & 96 DISTRICT: 10TH

THE REVIVE LAND GROUP Part of Peachtree Group