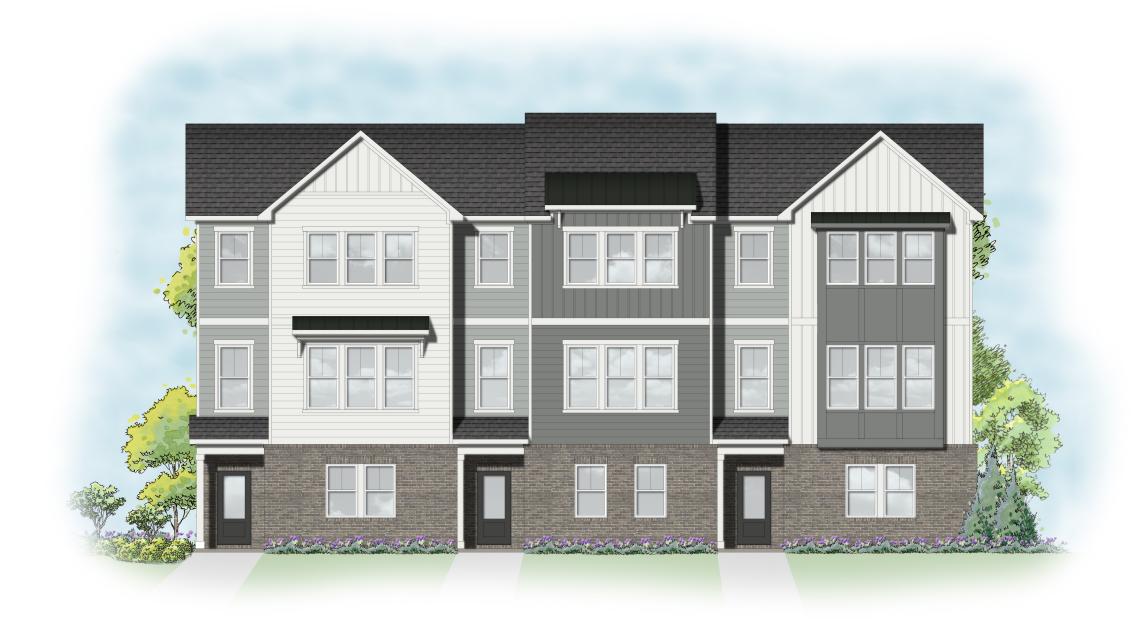

24' Wide, 3 Story Townhome

+/- 1850 Square Feet

3 Bedroom / 2.5 Bath

2 Car, Rear Entry Garage

3-UNIT TOWNHOUSE FRONT ELEVATION

30' Wide, 2 Story Single Family Dwelling +/- 2100 Square Feet 3 Bedroom / 2.5 Bath 2 Car, Front Entry Garage