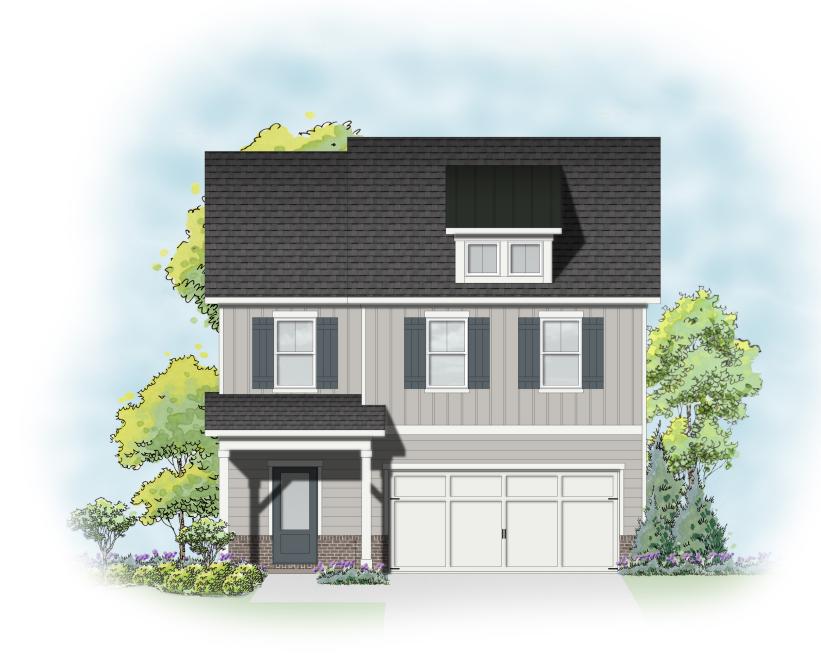

Garage face to be positioned 5' min. behind the front plane/porch of the residence to meet Hall County requirements

30' - ELEVATION B FRONT ELEVATION

30' Wide, 2 Story Single Family Dwelling +/- 2100 Square Feet 3 Bedroom / 2.5 Bath 2 Car, Front Entry Garage