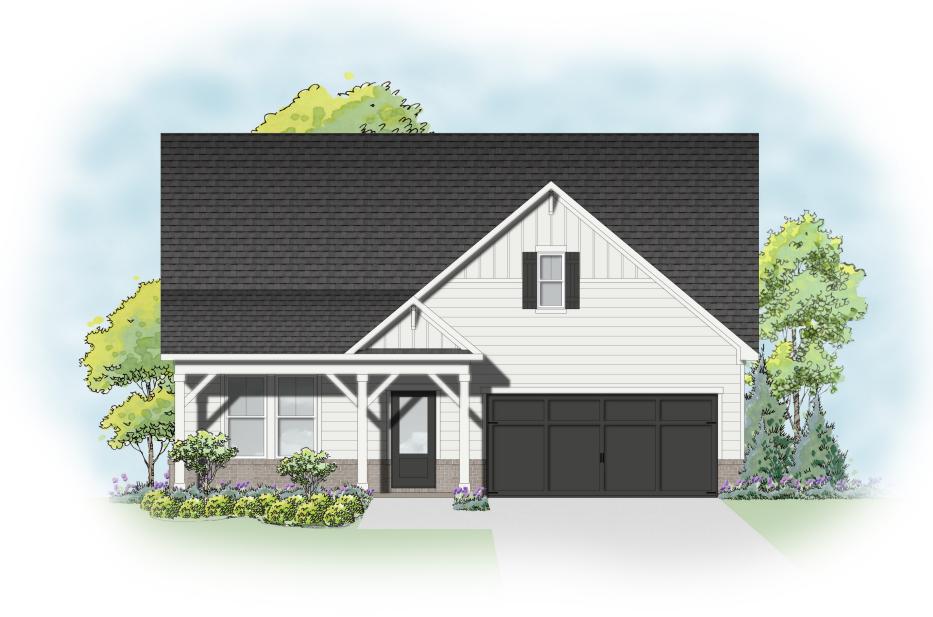

+/- 2000 Square Feet 3 Bedroom / 2.5 Bath

2 Car, Front Entry Garage

Garage face to be positioned 5' min. behind the front plane/porch of the residence to meet Hall County requirements

40' - ELEVATION C FRONT ELEVATION