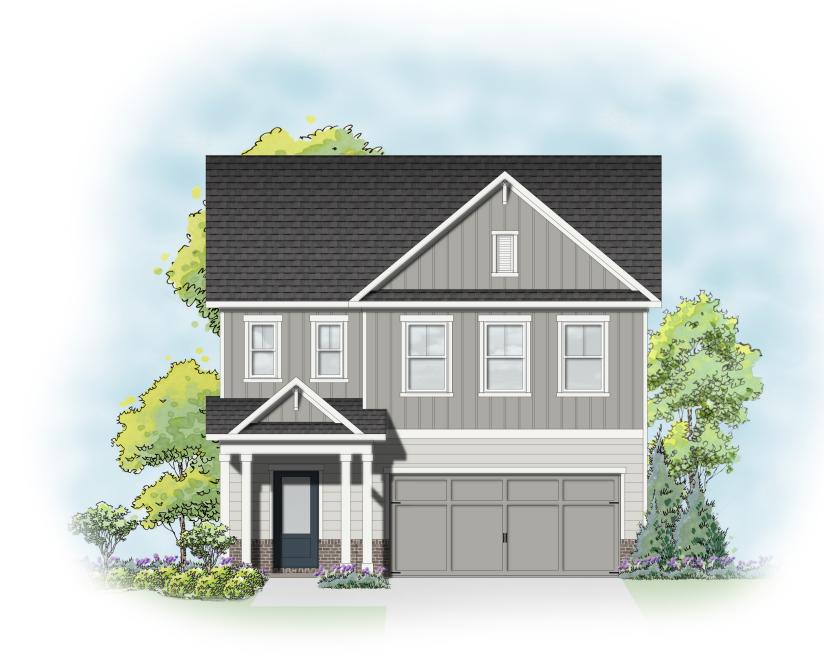

Garage face to be positioned 5' min. behind the front plane/porch of the residence to meet Hall County requirements

30' - ELEVATION C FRONT ELEVATION

40' Wide, Ranch Single Family Dwelling +/- 2000 Square Feet 3 Bedroom / 2.5 Bath 2 Car, Front Entry Garage