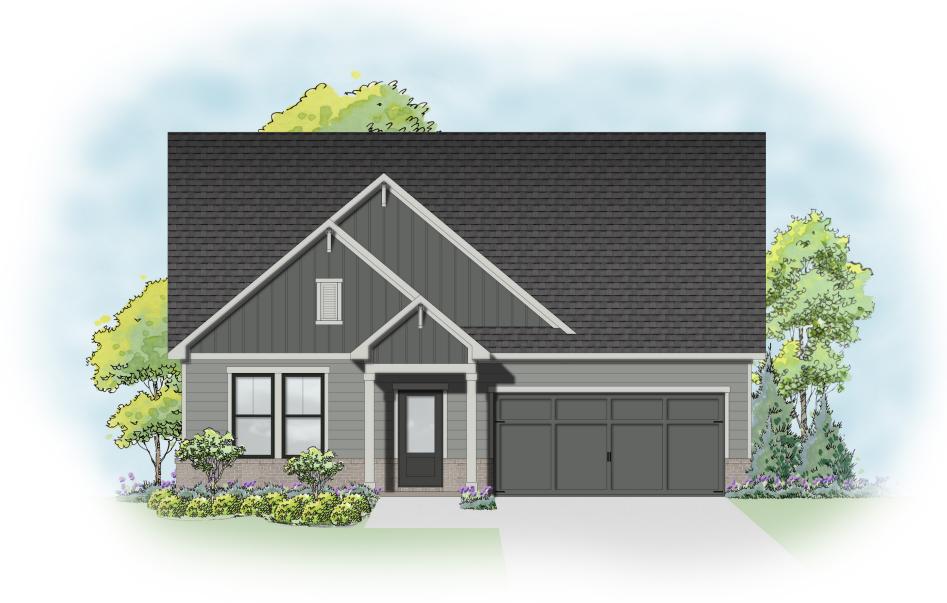

3 Bedroom / 2.5 Bath

2 Car, Front Entry Garage

Garage face to be positioned 5' min. behind the front plane/porch of the residence to meet Hall County requirements

40' - ELEVATION B FRONT ELEVATION

40' Wide, Ranch Single Family Dwelling

+/- 2000 Square Feet 3 Bedroom / 2.5 Bath

2 Car, Front Entry Garage

Garage face to be positioned 5' min. behind the front plane/porch of the residence to meet Hall County requirements

40' - ELEVATION C FRONT ELEVATION