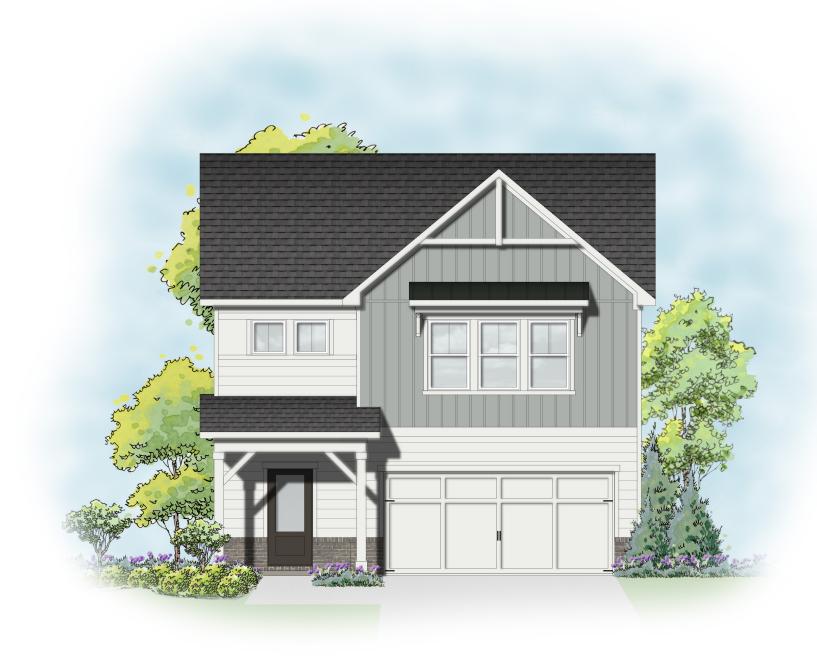

Garage face to be positioned 5' min. behind the front plane/porch of the residence to meet Hall County requirements

30' - ELEVATION A FRONT ELEVATION

30' Wide, 2 Story Single Family Dwelling +/- 2100 Square Feet 3 Bedroom / 2.5 Bath 2 Car, Front Entry Garage