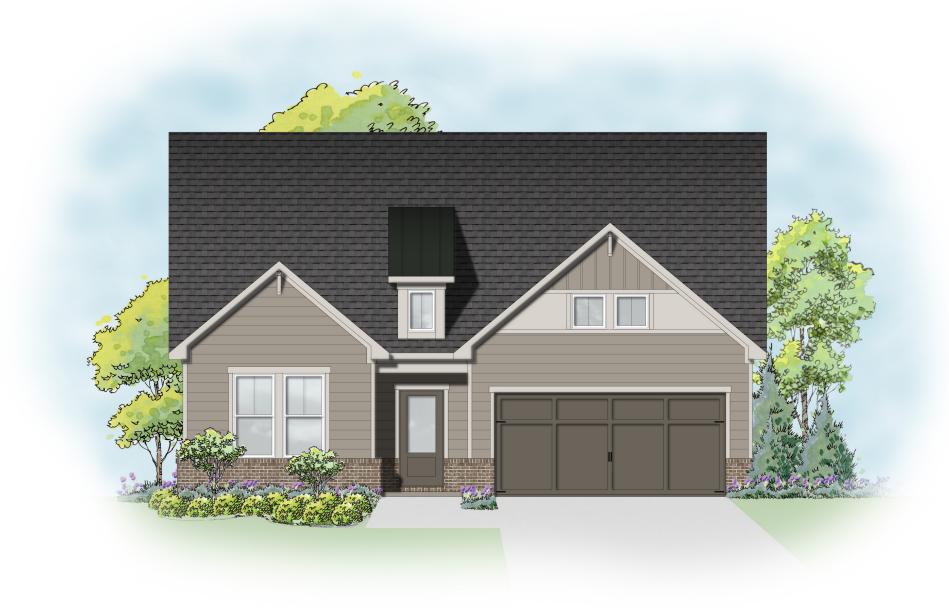

Garage face to be positioned 5' min. behind the front plane/porch of the residence to meet Hall County requirements

40' - ELEVATION A FRONT ELEVATION

40' Wide, Ranch Single Family Dwelling +/- 2000 Square Feet