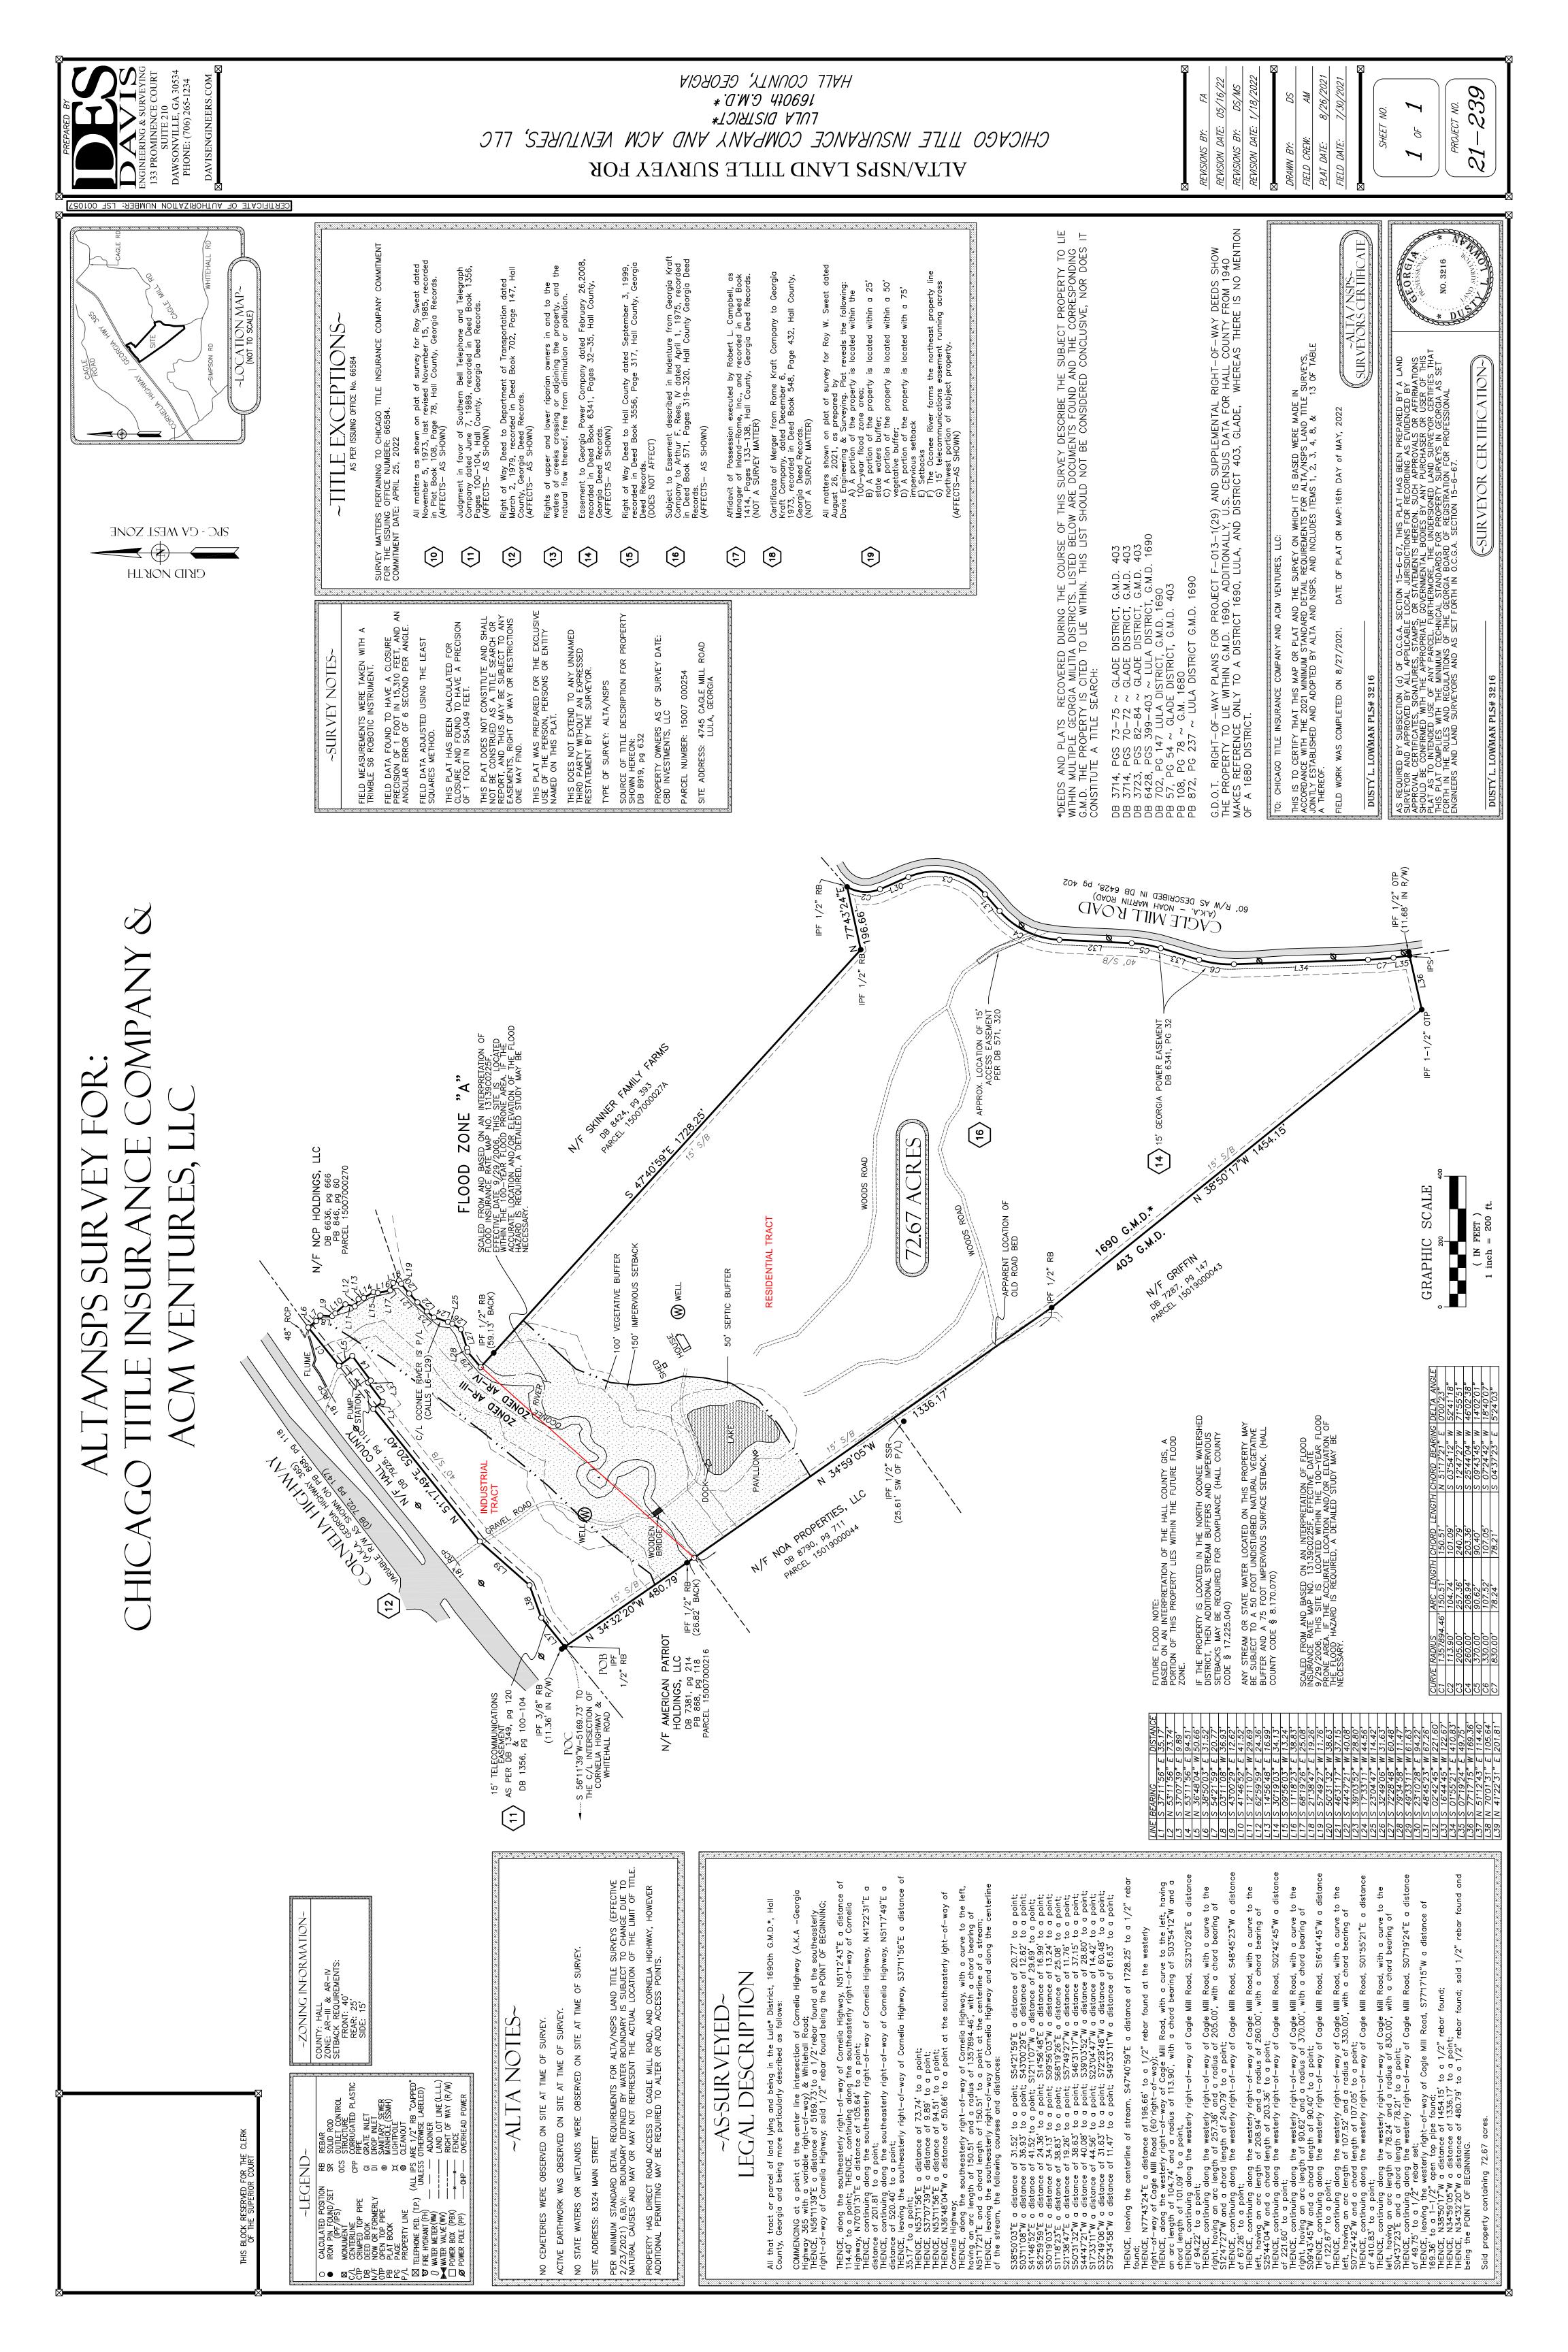

**EOR/AOR SEAL** 

CLIENT INFORMATION

Homes

6525 The Corners Parkway Suite 216

**Peachtree Corners** 

Georgia 30092

PROJECT NAME

RESIDENCE AT **CAGLE MILL** 

> 4745 CAGLE MILL ROAD, LULA,

> > GEORGIA

DRAWING ISSUE

DESIGNED BY DRAWN BY: CHECKED BY

> ZONING SITE PLAN

SHEET TITLE

SHEET NUMBER EX 01

ORIGINAL SHEET SIZE: 30" X 42"



## ALLEYWAY ROAD



## PRIMARY ROAD W/ PARKING



## PRIMARY ROAD



ROADWAY CROSS SECTIONS

SCALE: 1" = 5'

3500 Parkway Lane Suite 500 Peachtree Corners

EOR/AOR SEAL

CLIENT INFORMATION

6525 The Corners Parkway Suite 216 Peachtree Corners Georgia 30092

PROJECT NAME

RESIDENCE AT **CAGLE MILL** 

> 4745 CAGLE MILL ROAD, LULA, GEORGIA

> > DRAWING ISSUE

PROJECT#

ROADWAY CROSS SECTIONS

EX 02

ORIGINAL SHEET SIZE: 30" X 42"

**REZONING PLAN**