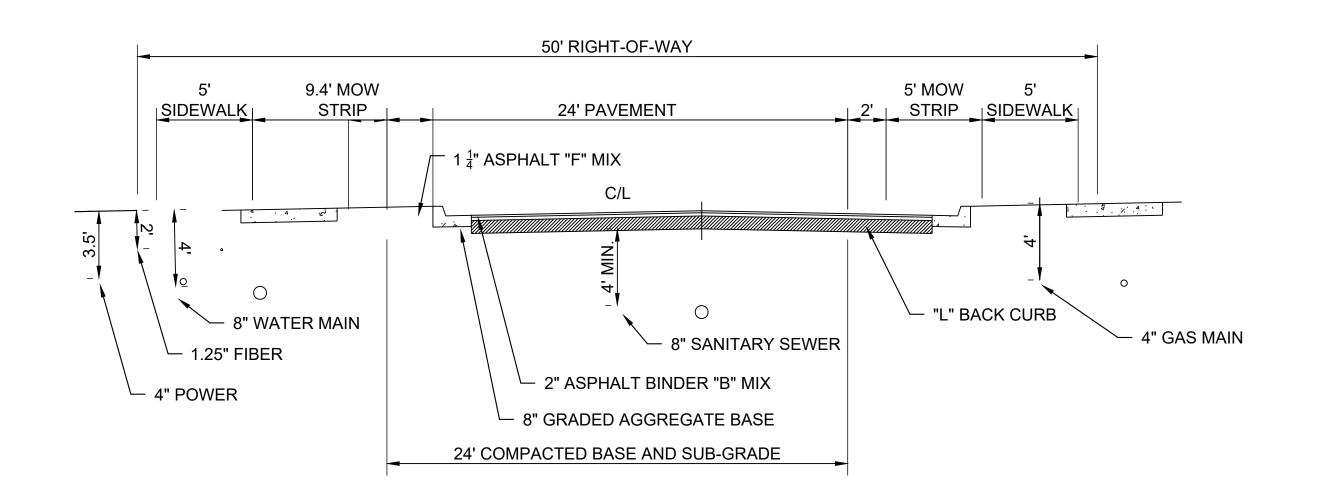

## PRIMARY ROAD

ROADWAY CROSS SECTIONS

SCALE: 1" = 5'

3500 Parkway Lane Suite 500 Peachtree Corners

EOR/AOR SEAL

CLIENT INFORMATION

6525 The Corners Parkway Suite 216 Peachtree Corners Georgia 30092

PROJECT NAME

RESIDENCE AT **CAGLE MILL** 

> 4745 CAGLE MILL ROAD, LULA, GEORGIA

> > DRAWING ISSUE

PROJECT#

ROADWAY CROSS SECTIONS

EX 02

ORIGINAL SHEET SIZE: 30" X 42"

**REZONING PLAN** 