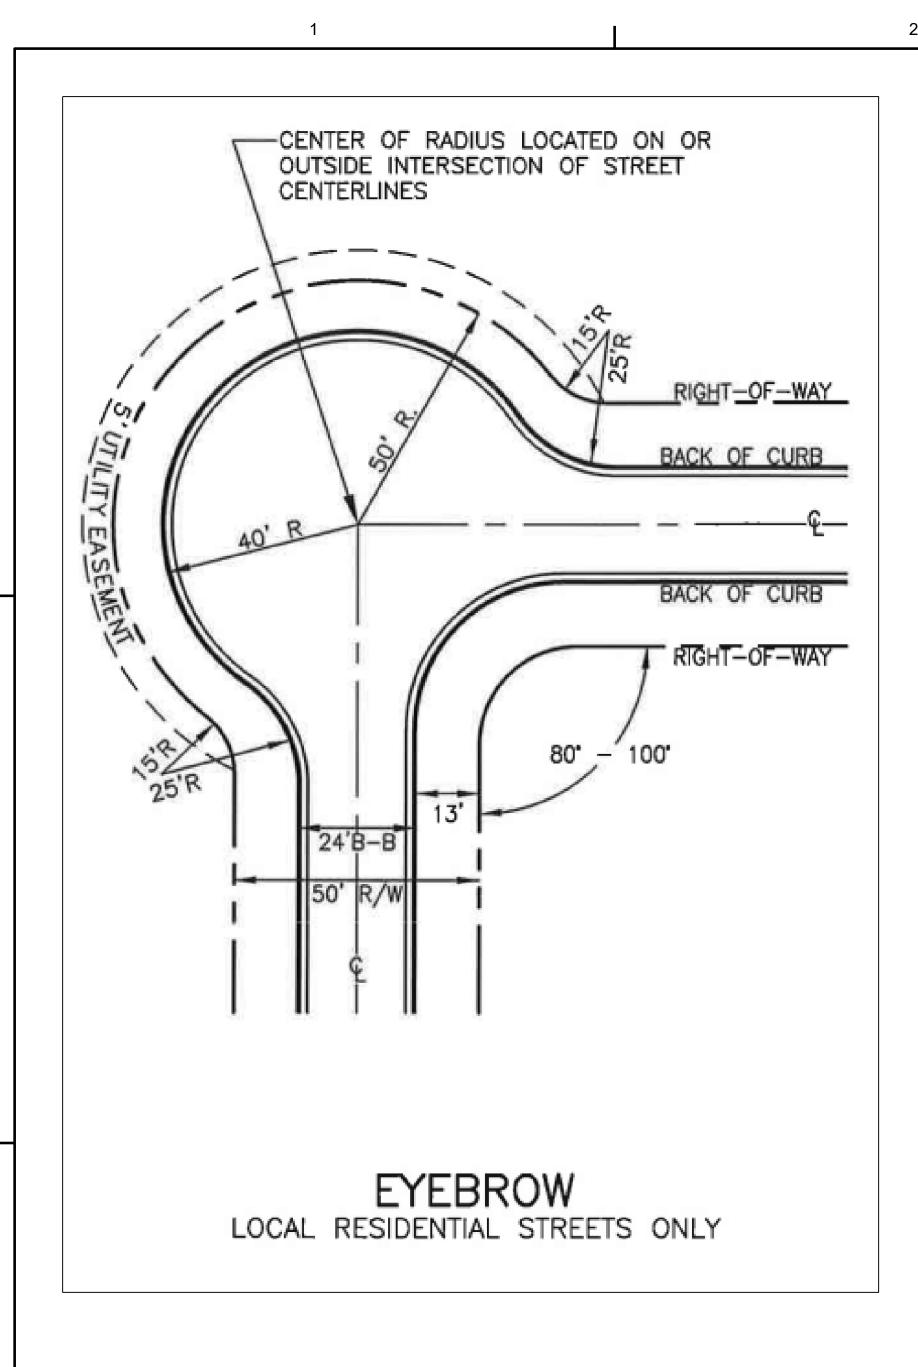

## ALLEYWAY ROAD

## PRIMARY ROAD

ROADWAY CROSS SECTIONS

SCALE: 1" = 5'

3500 Parkway Lane Suite 500 Peachtree Corners

EOR/AOR SEAL

CLIENT INFORMATION

6525 The Corners Parkway Suite 216 Peachtree Corners Georgia 30092

PROJECT NAME

RESIDENCE AT **CAGLE MILL** 

> 4745 CAGLE MILL ROAD, LULA, GEORGIA

> > DRAWING ISSUE

PROJECT#

ROADWAY CROSS SECTIONS

EX 02

ORIGINAL SHEET SIZE: 30" X 42"

**REZONING PLAN** 