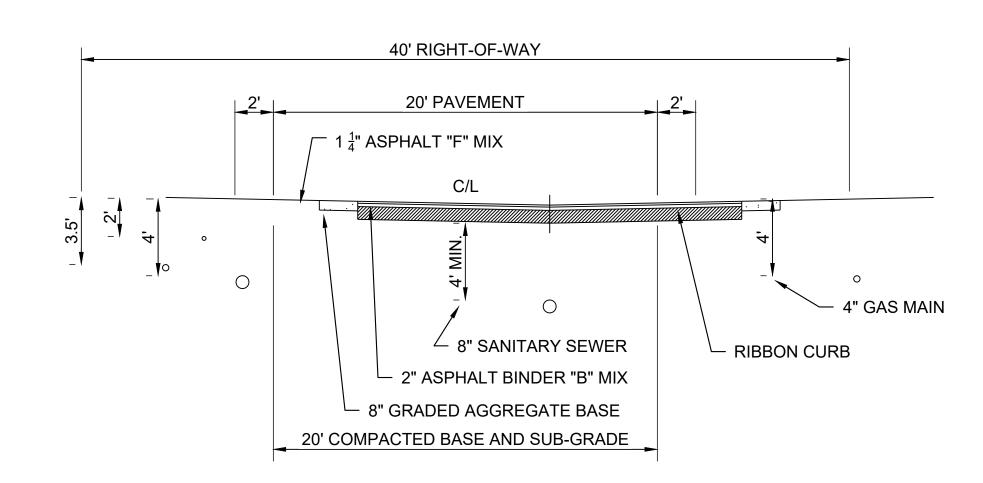

## ALLEYWAY ROAD

## PRIMARY ROAD

ROADWAY CROSS SECTIONS

SCALE: 1" = 5'

3500 Parkway Lane Suite 500 Peachtree Corners

EOR/AOR SEAL

CLIENT INFORMATION

6525 The Corners Parkway Suite 216 Peachtree Corners Georgia 30092

PROJECT NAME

RESIDENCE AT **CAGLE MILL** 

> 4745 CAGLE MILL ROAD, LULA, GEORGIA

> > DRAWING ISSUE

PROJECT#

ROADWAY CROSS SECTIONS

EX 02

ORIGINAL SHEET SIZE: 30" X 42"

**REZONING PLAN** 