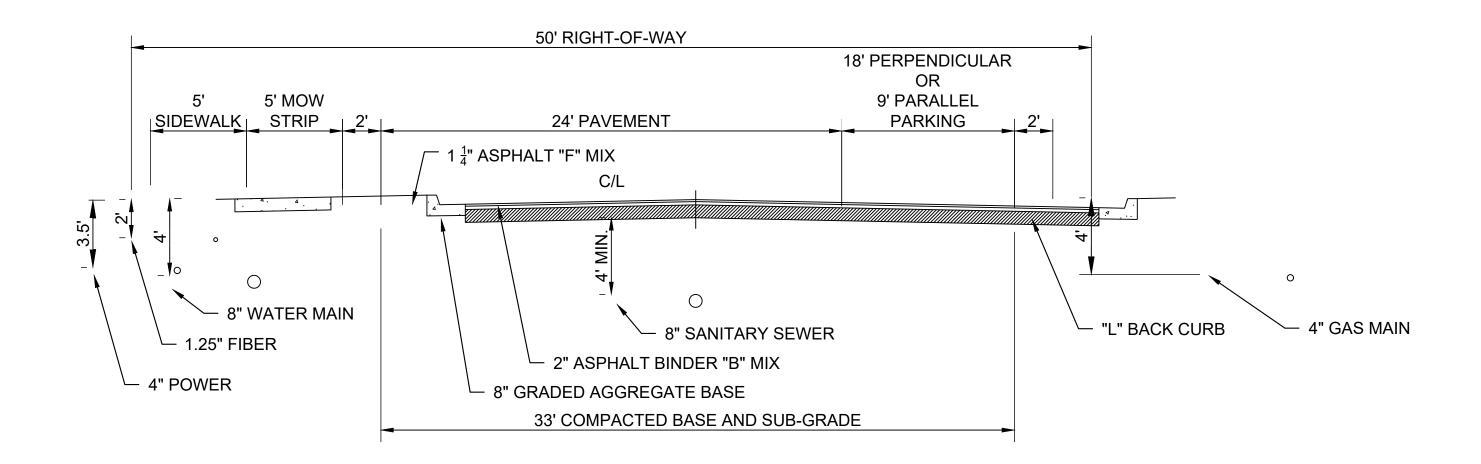

## PRIMARY ROAD W/ PARKING

## PRIMARY ROAD

ROADWAY CROSS SECTIONS

SCALE: 1" = 5'

3500 Parkway Lane Suite 500 Peachtree Corners

EOR/AOR SEAL

CLIENT INFORMATION

6525 The Corners Parkway Suite 216 Peachtree Corners Georgia 30092

PROJECT NAME

RESIDENCE AT **CAGLE MILL** 

> 4745 CAGLE MILL ROAD, LULA, GEORGIA

> > DRAWING ISSUE

PROJECT#

ROADWAY CROSS SECTIONS

EX 02

ORIGINAL SHEET SIZE: 30" X 42"

**REZONING PLAN** 