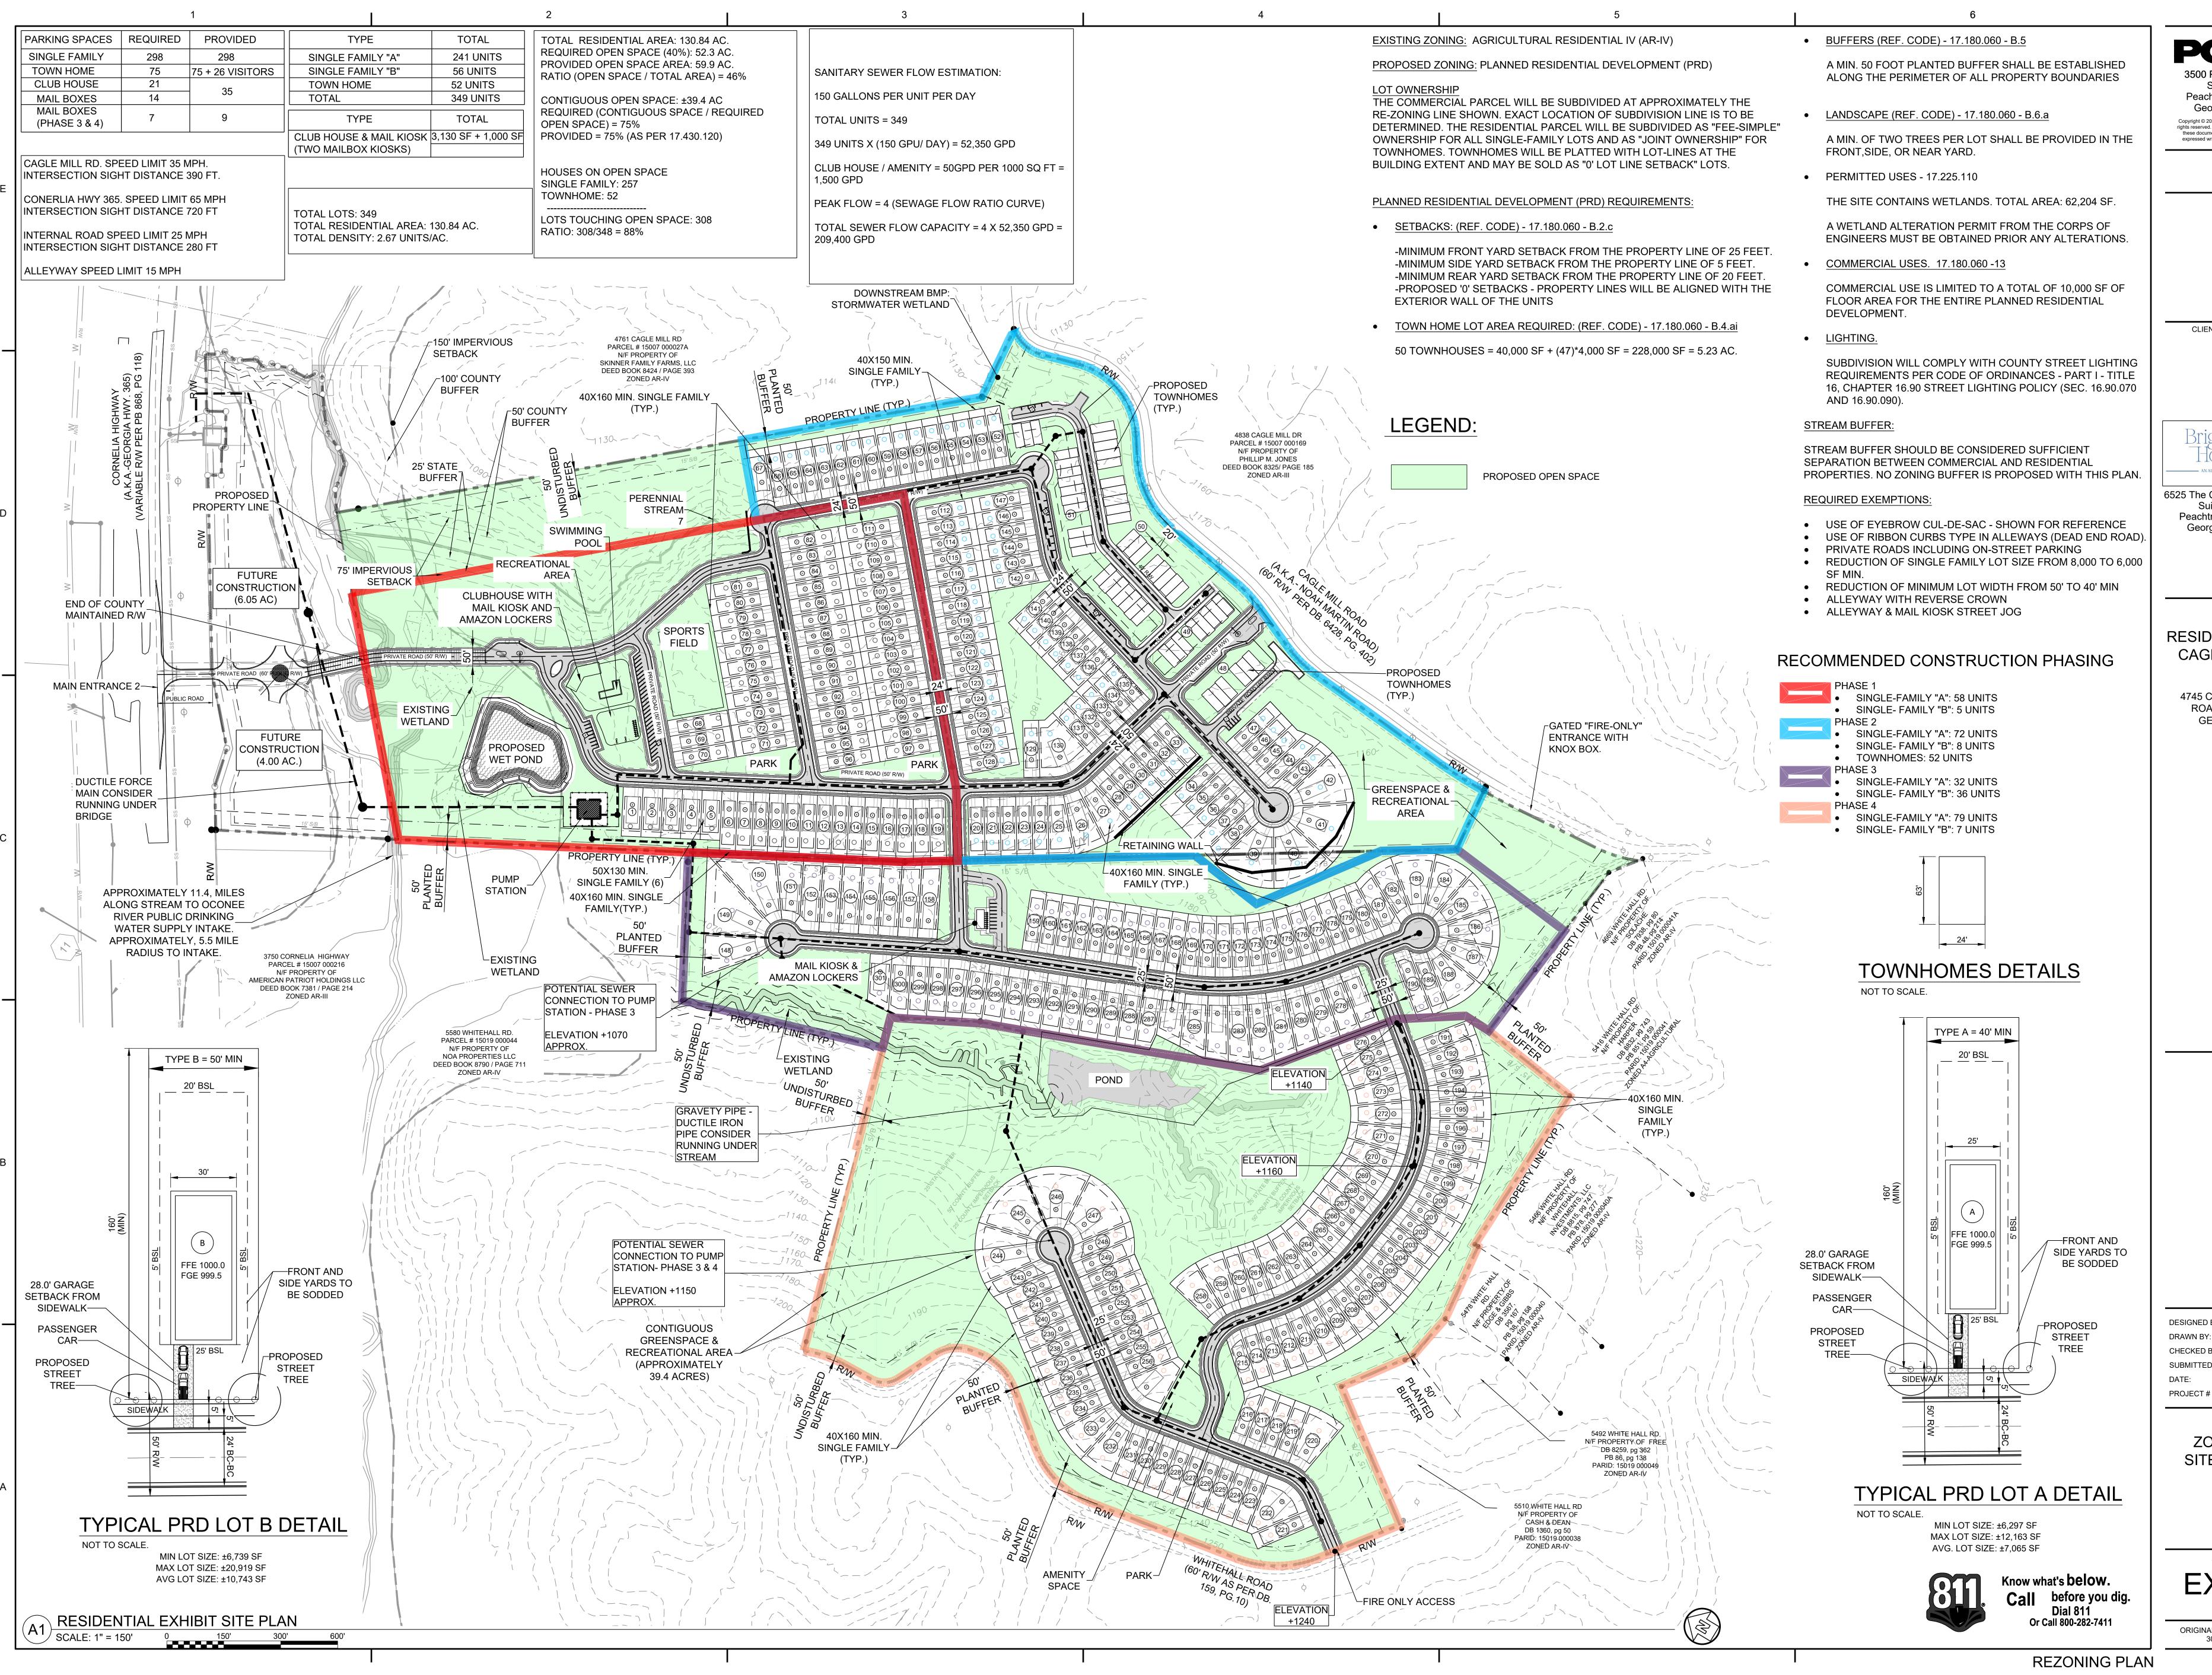

POND

3500 Parkway Lane **Peachtree Corners** Georgia 30092 Copyright © 2022 by Pond & Company. All rights reserved. No copying or duplication of these documents is allowed without the expressed written agreement of Pond & Company.

**EOR/AOR SEAL** 

CLIENT INFORMATION

Homes

6525 The Corners Parkway Suite 216

**Peachtree Corners** 

Georgia 30092

PROJECT NAME

RESIDENCE AT **CAGLE MILL** 

> 4745 CAGLE MILL ROAD, LULA,

> > GEORGIA

DRAWING ISSUE

DESIGNED BY DRAWN BY: CHECKED BY

> ZONING SITE PLAN

SHEET TITLE

SHEET NUMBER EX 01

ORIGINAL SHEET SIZE: 30" X 42"