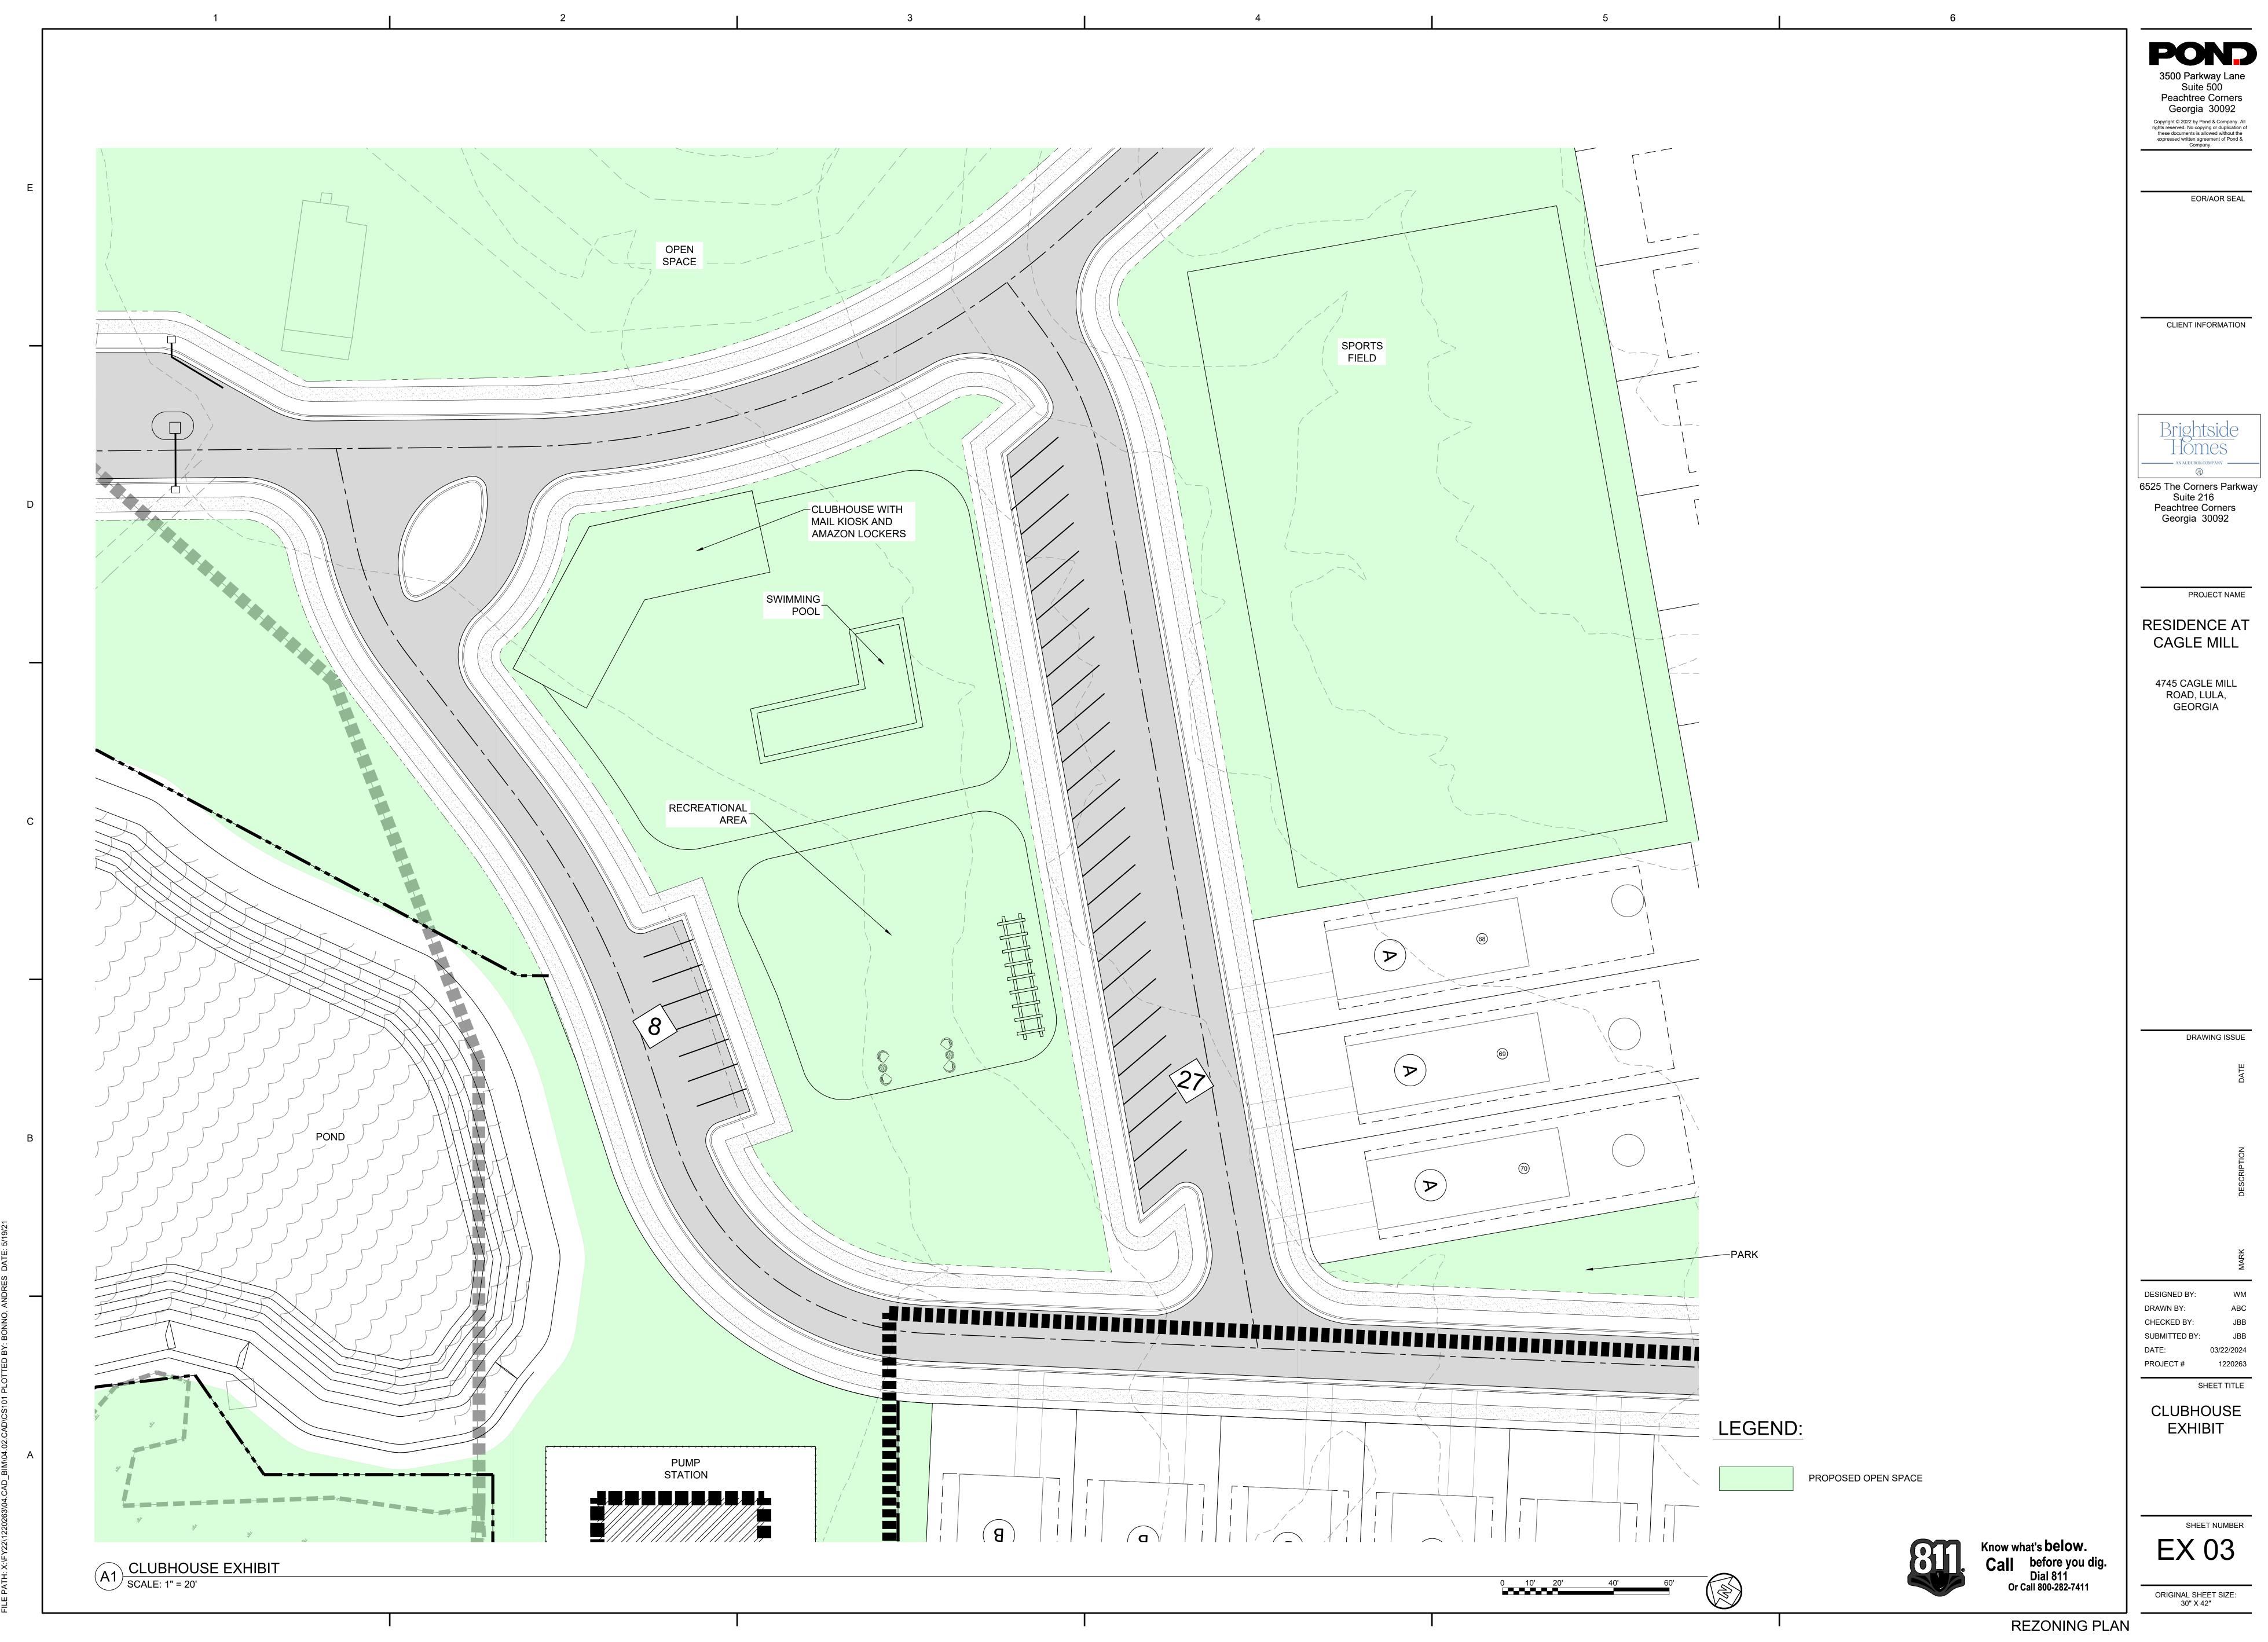

**EOR/AOR SEAL** 

CLIENT INFORMATION

Homes

6525 The Corners Parkway Suite 216

**Peachtree Corners** 

Georgia 30092

PROJECT NAME

RESIDENCE AT **CAGLE MILL** 

> 4745 CAGLE MILL ROAD, LULA,

> > GEORGIA

DRAWING ISSUE

DESIGNED BY DRAWN BY: CHECKED BY

> ZONING SITE PLAN

SHEET TITLE

SHEET NUMBER EX 01

ORIGINAL SHEET SIZE: 30" X 42"