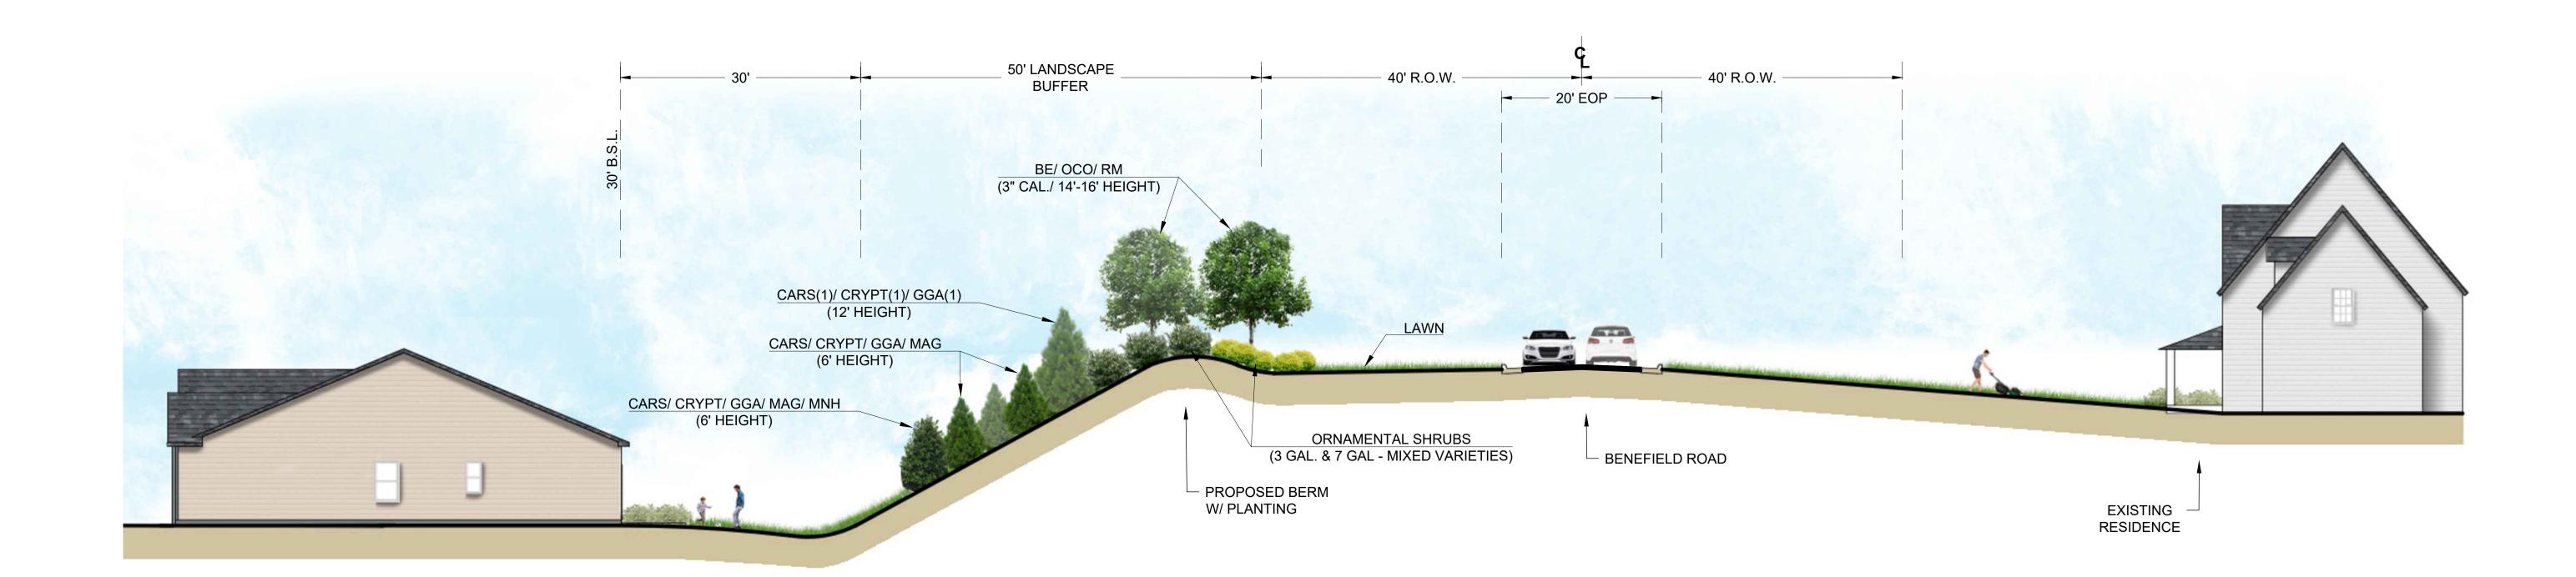

CONCEPTUAL LANDSCAPE DEVELOPMENT PLANBENEFIELD ROAD ENTRANCE LANDSCAPE BUFFER CROSS SECTION

BENEFIELD ROAD TRACT

REPARED FOR:

**EDGE CITY PROPERTIES** 

PREPARED BY:

SCALE: 1" = 10' DATE: 11/4/2024

0 10' 20' 30'

## BENEFIELD ROAD

TREE LIST - BENEFIELD ROAD FRONTAGE & LANDSCAPE BUFFER

|                                   | THE LIST DENETIED HOAD THOMPAGE & LANDSCALE BOTTER |                           |          |            |             |                                       |  |
|-----------------------------------|----------------------------------------------------|---------------------------|----------|------------|-------------|---------------------------------------|--|
| <u>KEY</u>                        | BOTANICAL NAME                                     | COMMON NAME               | HGT.     | SPD.       | <b>ROOT</b> | <u>CHARACTER</u>                      |  |
| SHADE TREE                        | ES AT TOP OF SLOPE                                 |                           |          |            |             |                                       |  |
| BE                                | ULMUS PARVIFOLIA                                   | BOSQUE ELM                | 14'- 16' | 6'- 7'     | 3" CAL.     | FULL HEAD, STRAIGHT TRUNK             |  |
| ОСО                               | QUERCUS LYRATA                                     | OVERCUP OAK               | 14'- 16' | 6'- 7'     | 3" CAL.     | FULL HEAD, STRAIGHT TRUNK             |  |
| RM                                | ACER RUBRUM 'OCTOBER GLORY'                        | OCTOBER GLORY RED MAPLE   | 14'- 16' | 6'- 7'     | 3" CAL.     | FULL HEAD, STRAIGHT TRUNK             |  |
| EVERGREEN TREES NEAR TOP OF SLOPE |                                                    |                           |          |            |             |                                       |  |
| CAR S (1)                         | CUPRESSUS ARIZONICA 'CAROLINA SAPPHIRE'            | CAROLINA SAPPHIRE CYPRESS | 12'      | 6'- 7'     | B & B       | FULL TO GROUND, DENSE                 |  |
| CRYPT (1)                         | CRYPTOMERIA JAPONICA 'YOSHINO'                     | JAPANESE CRYPTOMERIA      | 12'      | 6'- 7'     | B & B       | FULL TO GROUND, DENSE                 |  |
| GGA (1)                           | THUJA SP. 'GREEN GIANT'                            | GREEN GIANT ARBORVITAE    | 12'      | 6'- 7'     | B & B       | FULL TO GROUND, DENSE                 |  |
| EVERGREEN                         | TREES ON SLOPE                                     |                           |          |            |             |                                       |  |
| CAR S                             | CUPRESSUS ARIZONICA 'CAROLINA SAPPHIRE'            | CAROLINA SAPPHIRE CYPRESS | 6'       | 3'- 3 1/2' | CONT./B & B | SINGLE TRUNK, FULL HEAD               |  |
| CRYPT                             | CRYPTOMERIA JAPONICA 'YOSHINO'                     | JAPANESE CRYPTOMERIA      | 6'       | 3'- 3 1/2' | CONT./B & B | <b>FULL TO GROUND, STRAIGHT TRUNK</b> |  |
| GGA                               | THUJA SP. 'GREEN GIANT'                            | GREEN GIANT ARBORVITAE    | 6'       | 3'- 3 1/2' | CONT./B & B | FULL TO GROUND, DENSE                 |  |
| MAG                               | MAGNOLIA GRANDIFLORA                               | MAGNOLIA                  | 6'       | 3'- 3 1/2' | CONT./B & B | FULL HEAD, STRAIGHT TRUNK             |  |
| MNH                               | ILEX 'MARY NELL'                                   | MARY NELL HOLLY           | 6'       | 3'- 3 1/2' | CONT.       |                                       |  |