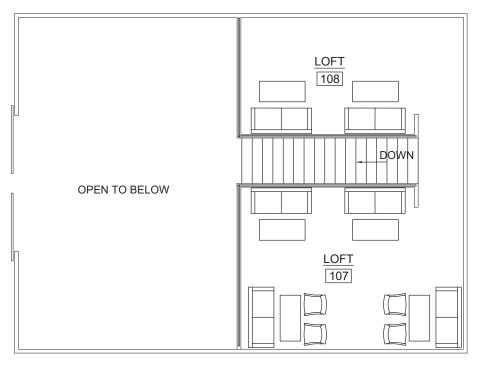

MAIN LEVEL

**UPPER LEVEL** 

Cash Event Barn CAD-Model.pdf

The dimensions are 30' x 40' with a 10' covered porch along the longer side. Here is an idea of the floor plan we have in mind. Let me know what else you need. Thanks!

Cheers!