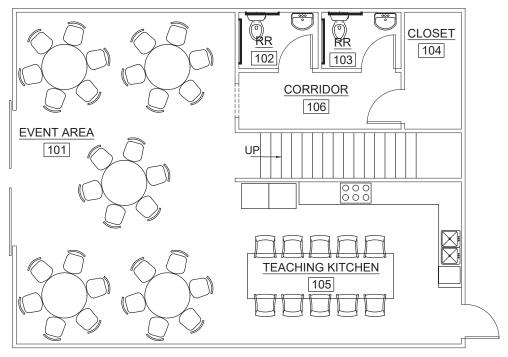

MAIN LEVEL

**UPPER LEVEL** 

Cash Event Barn CAD-Model.pdf

The dimensions are 30' x 40' with a 10' covered porch along the longer side. Here is an idea of the floor plan we have in mind. Let me know what else you need. Thanks!

Cheers!