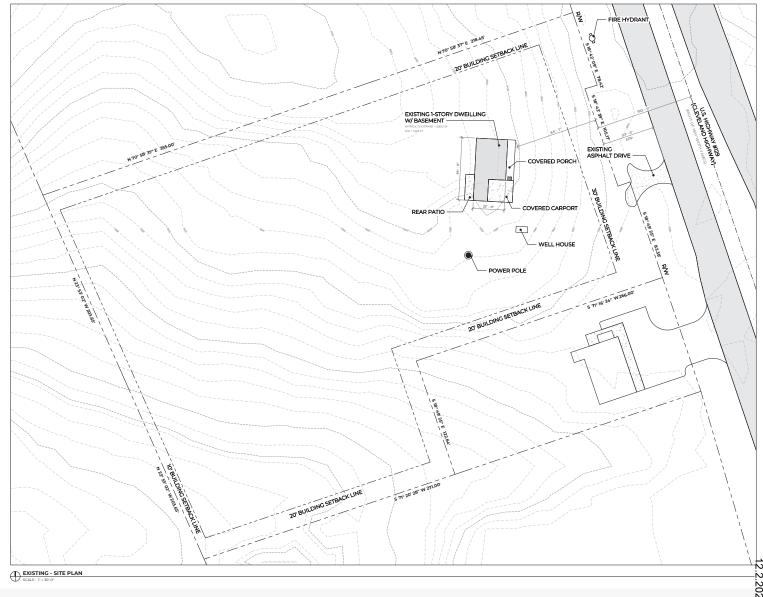

# SITE PLAN INFORMATION

ZONING CLASSIFICATION:

HIGHWAY BUSINESS (H-B)

### LOT AREA:

NET LOT AREA (N.L.A.): 4.41 ACRE = 192,163 Sq. Ft.

### REQUIRED BUILDING SETBACKS:

FRONT YARD & **55 Ft.** FROM CENTER LINE OF ROAD OR **30 Ft.** EXTERIOR SIDE YARD: FROM PROPERTY LINE, WHICHEVER IS GREATER

SIDE YARD - INTERIOR: 20 Ft.

REAR YARD: 10 Ft.

## BUILDING COVERAGE:

MAXIMUM BUILDING COVERAGE: N/A

TOTAL BUILDING COVERAGE: 10,800 SF = 5.62%

EXISTING BUILDING COVERAGE: 2,800 SF

## FLOOR AREA RATIO (F.A.R.):

MAXIMUM F.A.R.: N/A

TOTAL F.A.R.: 9,084 SF = 4.72% PROPOSED OFFICE BUILDING F.A.R.: 1,084 SF

PROPOSED MECHANIC SHOP F.A.R.: 8,000 SF

#### IMPERVIOUS SURFACE RATIO (I.S.R.):

MAXIMUM I.S.R.: N/A

TOTAL I.S.R.: 36,595 SF = 19.04%

PROPOSED ASPHALT DRIVEWAY: 25,795 SF

OSR (OPEN SPACE REQUIREMENTS):

MINIMUM OSR: %20 OF LOT AREA = 38,433 SF

PROPOSED OPEN SPACE = 181,363 Sq. Ft. = %94.3

#### PARKING SPACE:

MINIMUM PARKING SPACE = N/A PROPOSED PRKING SPACE = 120

| SITE PLAN LEGEND |                         |     |                         |
|------------------|-------------------------|-----|-------------------------|
|                  | PROPERTY LINE           |     | MAIL BOX                |
|                  | BUILDING SETBACK LINE   | WH  | WATER METER             |
|                  | LIMIT OF DISTURBANCE    | EM  | ELECTRIC METER          |
| -xx-xx-xx-       | SILT FENCE              | ·   | MANHOLE                 |
|                  | FACE OF WALL BELOW      |     | POWER POLE              |
| -CLECLECLE-      | CHAIN LINK FENCE        | ¤   | LIGHT POLE              |
| -wswsws          | WOODEN FENCE            | Φ.  | FIRE HYDRANT            |
|                  | TREE PROTECTION FENCE   |     | DOWNSPOUT + 4" PVC PIPE |
| -www-            | WATER MAIN              |     | INFILTRATION TRENCH     |
| -s.s.—s.s.—s.s   | SANITARY SEWER          |     | ASPHALT                 |
| -ppp             | POWER LINE              | 200 | CONCRETE                |
|                  | PUBLIC UTILITY EASEMENT | 100 | GRAVEL                  |
|                  | CRITICAL ROOT ZONE      |     | GRASS                   |
|                  | STRUCTURAL ROOT PLATE   |     | IMPACTED PORTION OF CRZ |