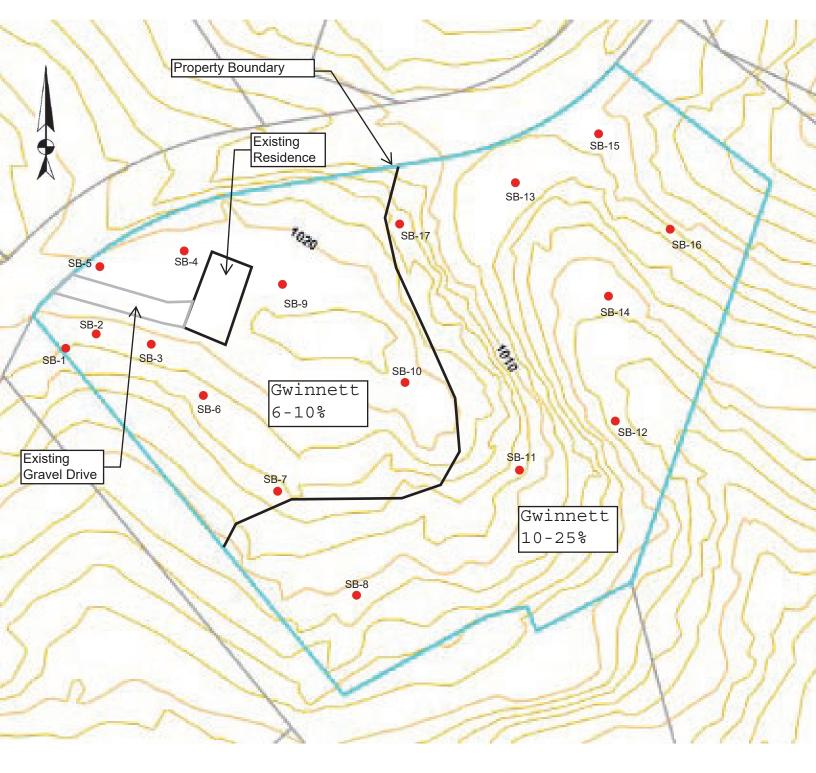

## **Estimated Soil Properties**

| Soil Unit | Slope | Depth to | Depth to | Optimum    | Estimated    | Soil<br>Suitability |  |
|-----------|-------|----------|----------|------------|--------------|---------------------|--|
|           | %     | Bedrock  | SHWT*    | Trench     | Perc. Rate @ |                     |  |
|           |       | (in)     | (in)     | Depth (in) | Trench Depth | Code                |  |
| Gwinnett  | 6-10  | >72      | >72      | 18-42      | 65           | А                   |  |
| Gwinnett  | 10-25 | >72      | >72      | 18-42      | 65           | Α                   |  |
|           |       |          |          |            |              |                     |  |

<sup>\*</sup>Seasonal High-Water Table

The recommendations in this Level III Soils Report are based on the site/soil conditions at the time of this study and the professional judgement of the soil classifier. They are the merely professional opinions and imply no guarantee or warrantee of performance of any particular system installed.

## Soil Suitability Legend

A – These soils are suitable for installation of on-site systems with proper system design, installation, and maintenance. Position of the site or other soil and landscape considerations may require the drainfield area to be greater than the minimum and/or the drainfield design to require equal distribution or level field installation.