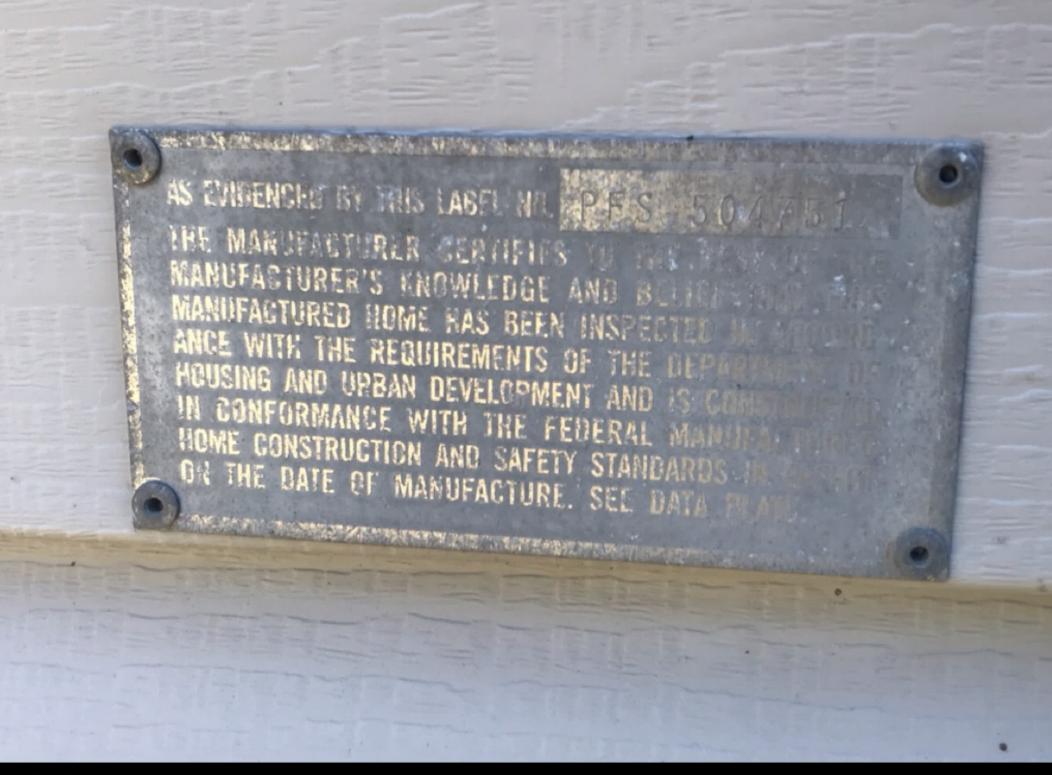

On November 21, 2024, the property was inspected and confirmed to be a double-wide mobile home. Subsequently, the dwelling house was recalculated resulting in a significantly lower value.

The parcel has not been appealed.