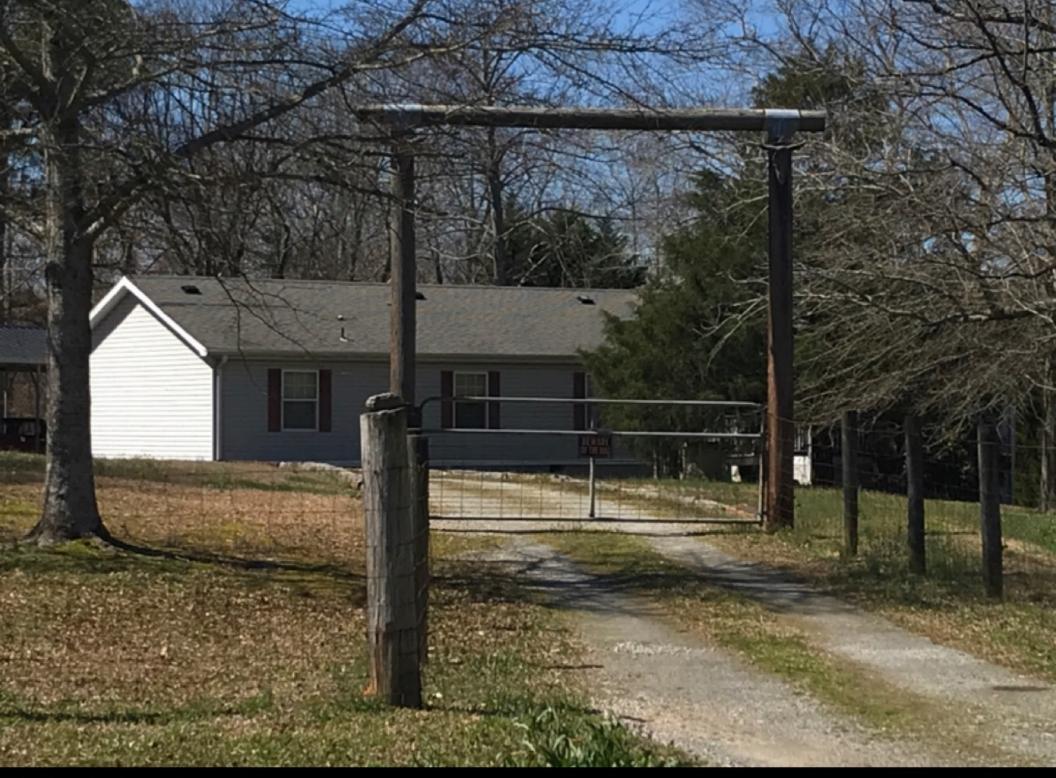

James Troy Phillips

15044 000139

James Troy Phillips

4574 J. M. Turk Road

Refund request

The subject is a Homestead mobile home. The dwelling house has had an override value of \$58,710 with no reference to being a mobile home for many years prior. In 2022 the override was removed, the dwelling house was subsequently repriced as a site-built home (see pic).

On November 21, 2024, the property was inspected and confirmed to be a double-wide mobile home. Subsequently, the dwelling house was recalculated resulting in a significantly lower value.

The parcel has not been appealed.