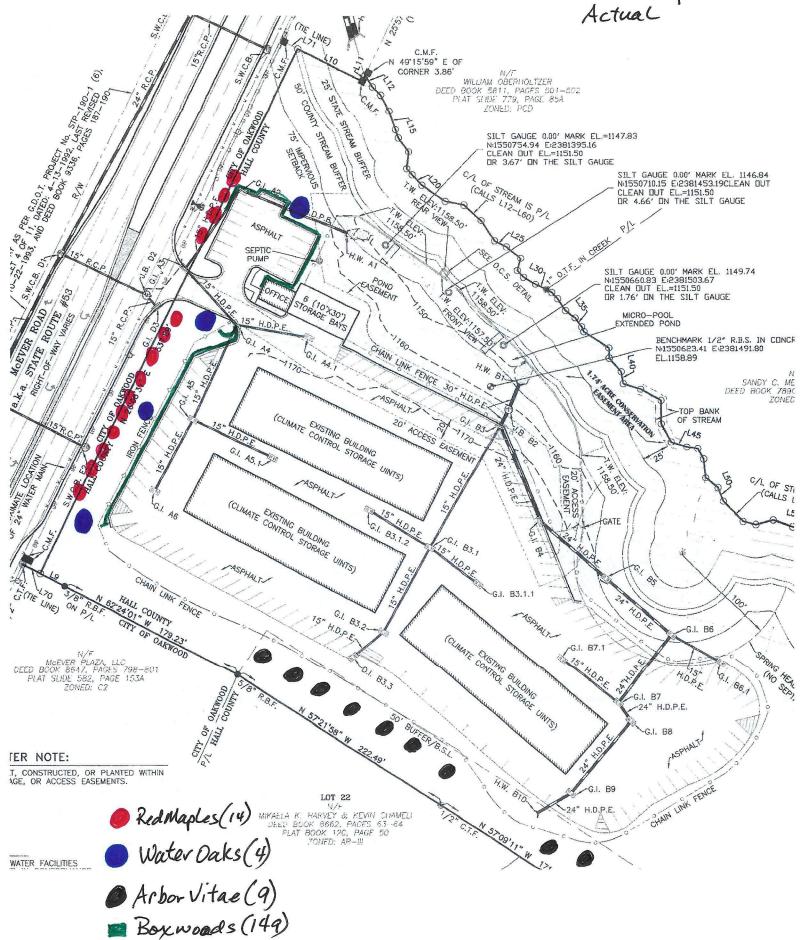

## **Landscape Plan - Outdoor Storage Screening**

Both Civil Plans v7 and v9 that reflect outdoor storage include a Landscaping Plan for the facility that is compliant with the Gateway Corridor Standards and providing necessary buffering for the outdoor storage.

To provide buffering, the Landscape Plan included Red Maple (12) and Water Oak (3) trees for the front of the facility, and Leyland Cyprus (9) for the right side of the facility. Actually, 14 Red Maples and 4 Water Oaks were planted to provide appropriate screening.

In addition to the plan, 149 Boxwood hedge plants were planted along the front of the property to provide additional screening.

A recap of the Landscape Screening Plan and Actual is as follows:

| Description                                    | Plan | Actual |
|------------------------------------------------|------|--------|
| Red Maple Trees (front)                        | 12   | 14     |
| Water Oak Trees (front)                        | 3    | 4      |
| Leyland Cyprus/Arbor Vitae (right side buffer) | 9    | 9      |
| Box Woods along Fence/Front Perimeter          | 0    | 149    |

Boxwoods along the front fence were installed to provide additional hedge screening along McEver Road.

| The marked-up Landscape Plan of the screening trees and plants actually installed is separately provided. |
|-----------------------------------------------------------------------------------------------------------|
|                                                                                                           |
|                                                                                                           |
|                                                                                                           |
|                                                                                                           |
|                                                                                                           |
|                                                                                                           |
|                                                                                                           |
|                                                                                                           |
|                                                                                                           |
|                                                                                                           |
|                                                                                                           |
|                                                                                                           |

# Landscape Screening Plants Actual