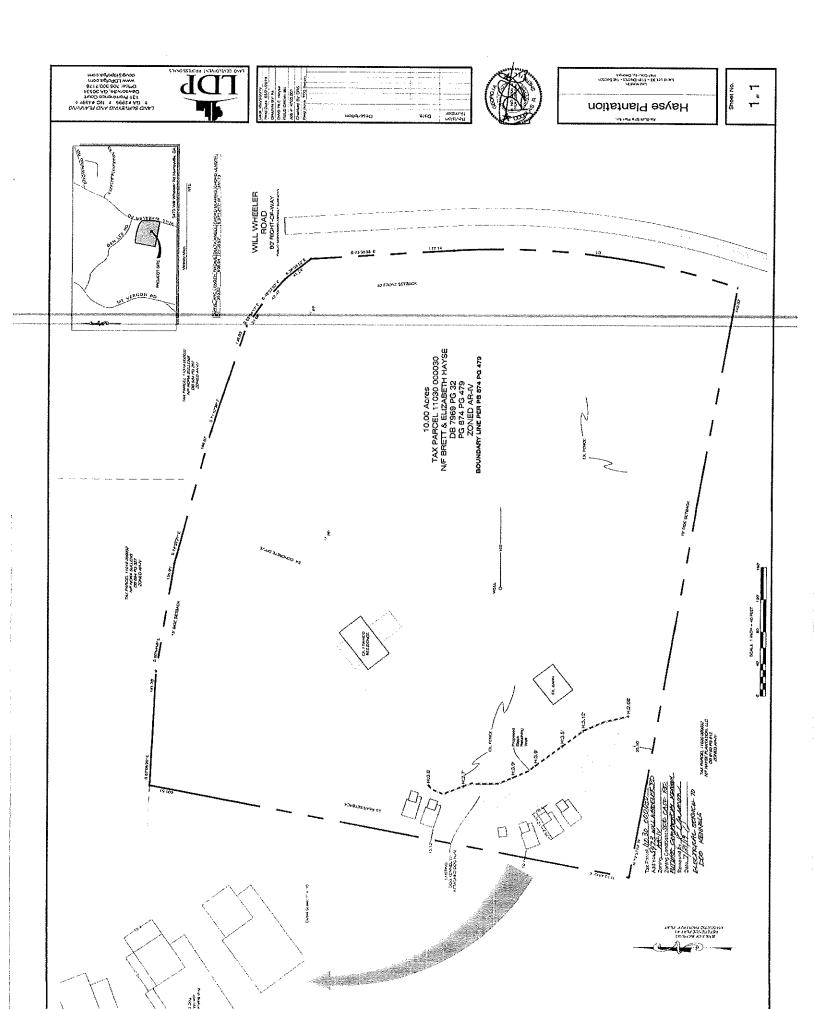

#### ADDRESS AND ZONING VERIFICATION

| We have is all in Hall                     |                                                                                                |                     |                |                 | CASE NUMBER: HPZ2019-01852 |                |                     |                        |                     |  |
|--------------------------------------------|------------------------------------------------------------------------------------------------|---------------------|----------------|-----------------|----------------------------|----------------|---------------------|------------------------|---------------------|--|
| APPLICATION DATE                           | PLICATION DATE RECEIVED BY                                                                     |                     |                | FEMA FLOOD      |                            |                | FUTURE FLOOD        |                        |                     |  |
| 7/3/2019                                   | EGG                                                                                            | 7/31/2019           |                |                 | N                          |                | N                   |                        |                     |  |
| CASENAME                                   |                                                                                                |                     |                |                 |                            |                |                     |                        |                     |  |
| BRETT DOUGLAS H                            | AYSE                                                                                           |                     |                |                 |                            |                |                     |                        |                     |  |
| SITE ADDRESS                               |                                                                                                |                     |                |                 |                            |                | PARCEL NO           |                        |                     |  |
| 5473 WILL WHEELER ROAD , MURRAYVILLE 30564 |                                                                                                |                     |                |                 | 11030 000030               |                |                     |                        |                     |  |
| CONTACTS<br>Owner<br>BRETT DOUGLAS H       | AYSE 5473 WILL WHE                                                                             |                     |                | JA 30564        |                            |                |                     | <u></u>                | <u> </u>            |  |
| VERIFICATION TYPE                          |                                                                                                |                     |                |                 |                            |                |                     |                        |                     |  |
| TYPE                                       | DETAIL                                                                                         |                     |                | HEIGHT<br>(ft)  | LENGTH<br>(fl)             | WIDTH<br>(ff)  | STRUCTURE<br>(sqfl) | WALL<br>LENGTH<br>(fl) | SIGN FACE<br>(sqft) |  |
| ELECTRICAL                                 | ELECTRICAL S                                                                                   | ERVICE TO OUTBI     | UILDING        |                 | 10.50                      | 12.50          | •                   |                        |                     |  |
| PROPERTY DETAIL                            |                                                                                                |                     |                |                 |                            |                |                     |                        | <u></u>             |  |
| PROPERTY TYPE:                             | DERIDENTIAL                                                                                    | ZONING SETBACK (fl) |                | -               | ACTUAL SETBACK (#)         |                |                     |                        |                     |  |
| PROFERIT FILL.                             | RESIDENTIAL                                                                                    | FRONT:              | 40.00          |                 | FRONT:                     | 0.00           | FRONT 2:            | 0.00                   |                     |  |
| ZONING:                                    | AR-IV                                                                                          | SIDE:<br>REAR:      | 15.00<br>25.00 |                 | SIDE:<br>REAR:             | 88.00<br>20.00 | SIDE 2:<br>REAR 2:  | 0.00<br>0.00           |                     |  |
| OVERLAY DISTRICTS                          |                                                                                                |                     | 10,00          |                 |                            |                | 1 167 171 8.        | 0.00                   |                     |  |
|                                            |                                                                                                |                     |                |                 |                            |                |                     |                        |                     |  |
| DESCRIPTION                                |                                                                                                |                     |                |                 |                            |                |                     |                        |                     |  |
| ELECTRICAL SERVIC                          | CE TO EXISTING OUTBUIL                                                                         | DINGS/KENNELS       | (15)           |                 |                            |                |                     |                        |                     |  |
| CONDITIONS / COMMENTS                      |                                                                                                |                     |                |                 |                            |                |                     |                        |                     |  |
| BRETT HAYSE 855-9                          | 9-4562                                                                                         |                     |                |                 |                            |                |                     |                        |                     |  |
| PLATBOOK 874 PAG                           |                                                                                                |                     |                |                 |                            |                |                     |                        |                     |  |
| THE KENNELS SHAL<br>KEPT FOR THE PURI      | DGES THE FOLLOWING:<br>L BE USED ONLY FOR TH<br>POSE OF SALE, BOARDIN<br>IZED IN ANY FUTURE CO | G, CARE, BREEDI     | NG OR TR/      | <b>AINING A</b> | ND FOR WHI                 | ICH ANY F      | EE IS CHARGE        | D)                     | G ANIMALS           |  |
| SIGNED                                     | Rig                                                                                            |                     | DATE           | <u>8/19</u> ,   | 119                        |                | ·                   |                        |                     |  |