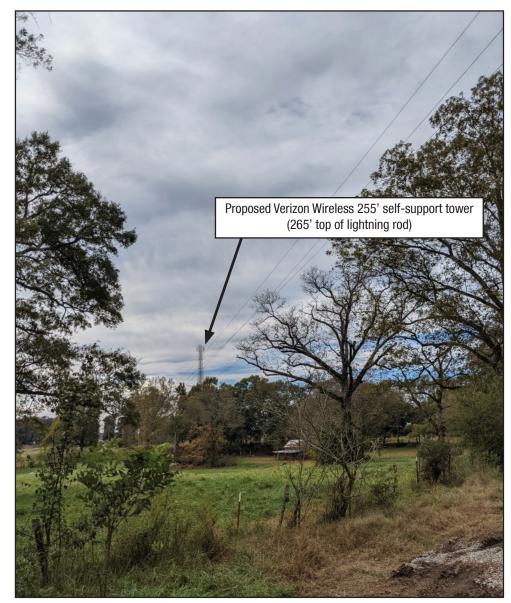

Location Map

Kimley **»Horn** 

Verizon Wireless - Pond Fork 4416 Holly Springs Road Gillsville, GA 30543 Hall County

Proposed

Location #1 - View looking south southwest from Holly Springs Road

Kimley **»Horn** 