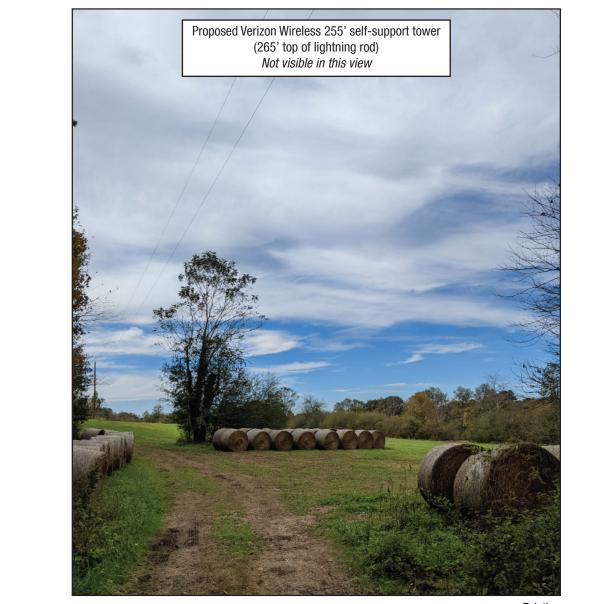

Location #2 - View looking west northwest from Holly Springs Road

Location #3 - View looking northwest from Buffington Drive

Kimley **»Horn** 

Location #5 - View looking east northeast from 3 Bridges Road