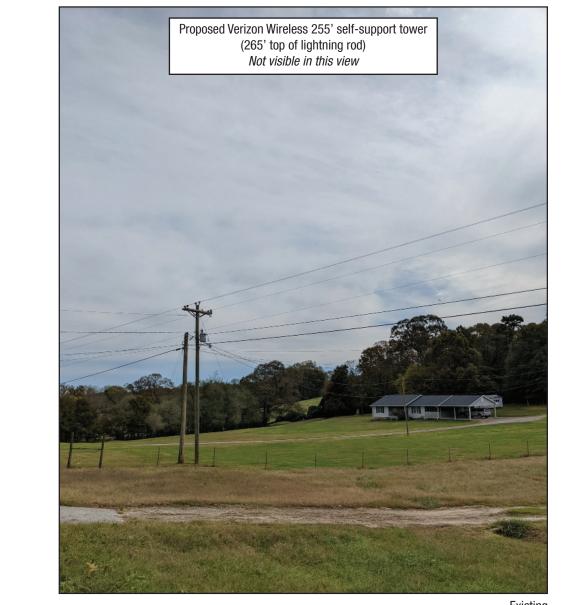

Location #2 - View looking west northwest from Holly Springs Road

Location #3 - View looking northwest from Buffington Drive

Kimley **»Horn** 

Location #5 - View looking east northeast from 3 Bridges Road