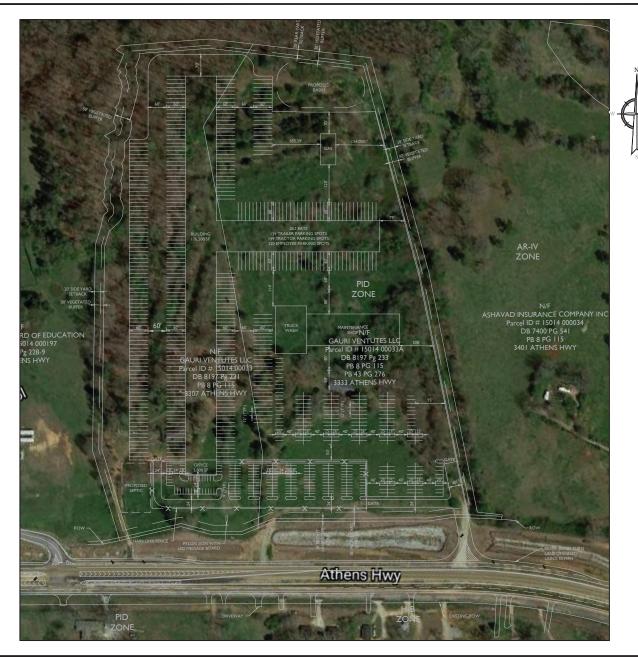

SITE LOCATION MAP

- THE PURPOSE OF THIS PLAN IS TO SHOW A CONCEPTUAL LAYOUT OF TRUCK TER WITH ASSOCIATED PARKING

- PIGET-OF-WAY.

  I. 1734-019-8 ALLOW 39 FRONT BUILDING STRACK FROM PROPERTY LINE.

  III. 1734-019-8 E ALLOW NO PARKING LOT LANDSCAPE REQUIREMENTS FOR PARKING LOT LINES AS SEALES.

- THERE ARE APPARENT WETLANDS OR STATE WATERS WITHIN THE PROPOSED DEVELOPMENT AREA.

# BY GRAPHIC PRESENTATION ONLY THIS PROPERTY IS LOCATED IN FLOOD MINIMAL FLOOD MAZABO AS SHOWN ON FLOOD INSUBANCE MAPS COMMERTY PANEL NO. 150 OF 377 WHICH HAR MAP NUMBER; 131 PROSES AN ERECENTED ACTS OF SPEZIOSES AND IS NOT A SPECIAL FLOOD HAZARD AREA RILD SERVEYING WAS NOT PREFIDENCE TO DETERMINE THIS TOME.

| EXISTING   0   12+00   12+00 | LEGEND TRAVERSE LINE, CENTER LINE OR BASELINE (LABEL AS SUCH | PROFOSED<br>12+00 13+00 |
|------------------------------|--------------------------------------------------------------|-------------------------|
|                              | RIGHT OF WAY LINE                                            |                         |
|                              | SETBACK LINE                                                 |                         |
|                              | EDGE OF PAVEMENT                                             |                         |
| BACK                         | CURB                                                         | FACE<br>BACK            |
|                              | DEPRESSED CURB                                               |                         |
|                              | SIDEWALK                                                     | 444                     |
| ——×—                         | FENCES                                                       |                         |
| ~~~~                         | TREELINE                                                     | <b>~~~~</b>             |
| ~ ~ =                        | ROADWAY SIGNS                                                |                         |
| $\overline{}$                | WETLAND LINE                                                 |                         |
|                              | MUNICIPAL BOUNDARY LINE                                      |                         |
|                              | STALL COUNT                                                  | . (0)                   |
|                              | ADA ACCESSIBLE STALL                                         | £ _ £                   |
| DE                           | PRESSED CURB AND ADA RAI                                     | AP HC V                 |
|                              | DIRECTION OF TRAFFIC FLOW                                    | -                       |

| 200 | 0     | 200       | 400 |
|-----|-------|-----------|-----|
|     | SCALE | 1" - 200' |     |

Colliers Engineering & Design

PRELIMINARY CONCEPTUAL LAYOUT R&L CARRIERS

PARCEL 15014 0000033A PARCEL 15014000033 TADMORE DISTRICT G.M.D. 268th

> HALL COUNTY GEORGIA

1 of 1