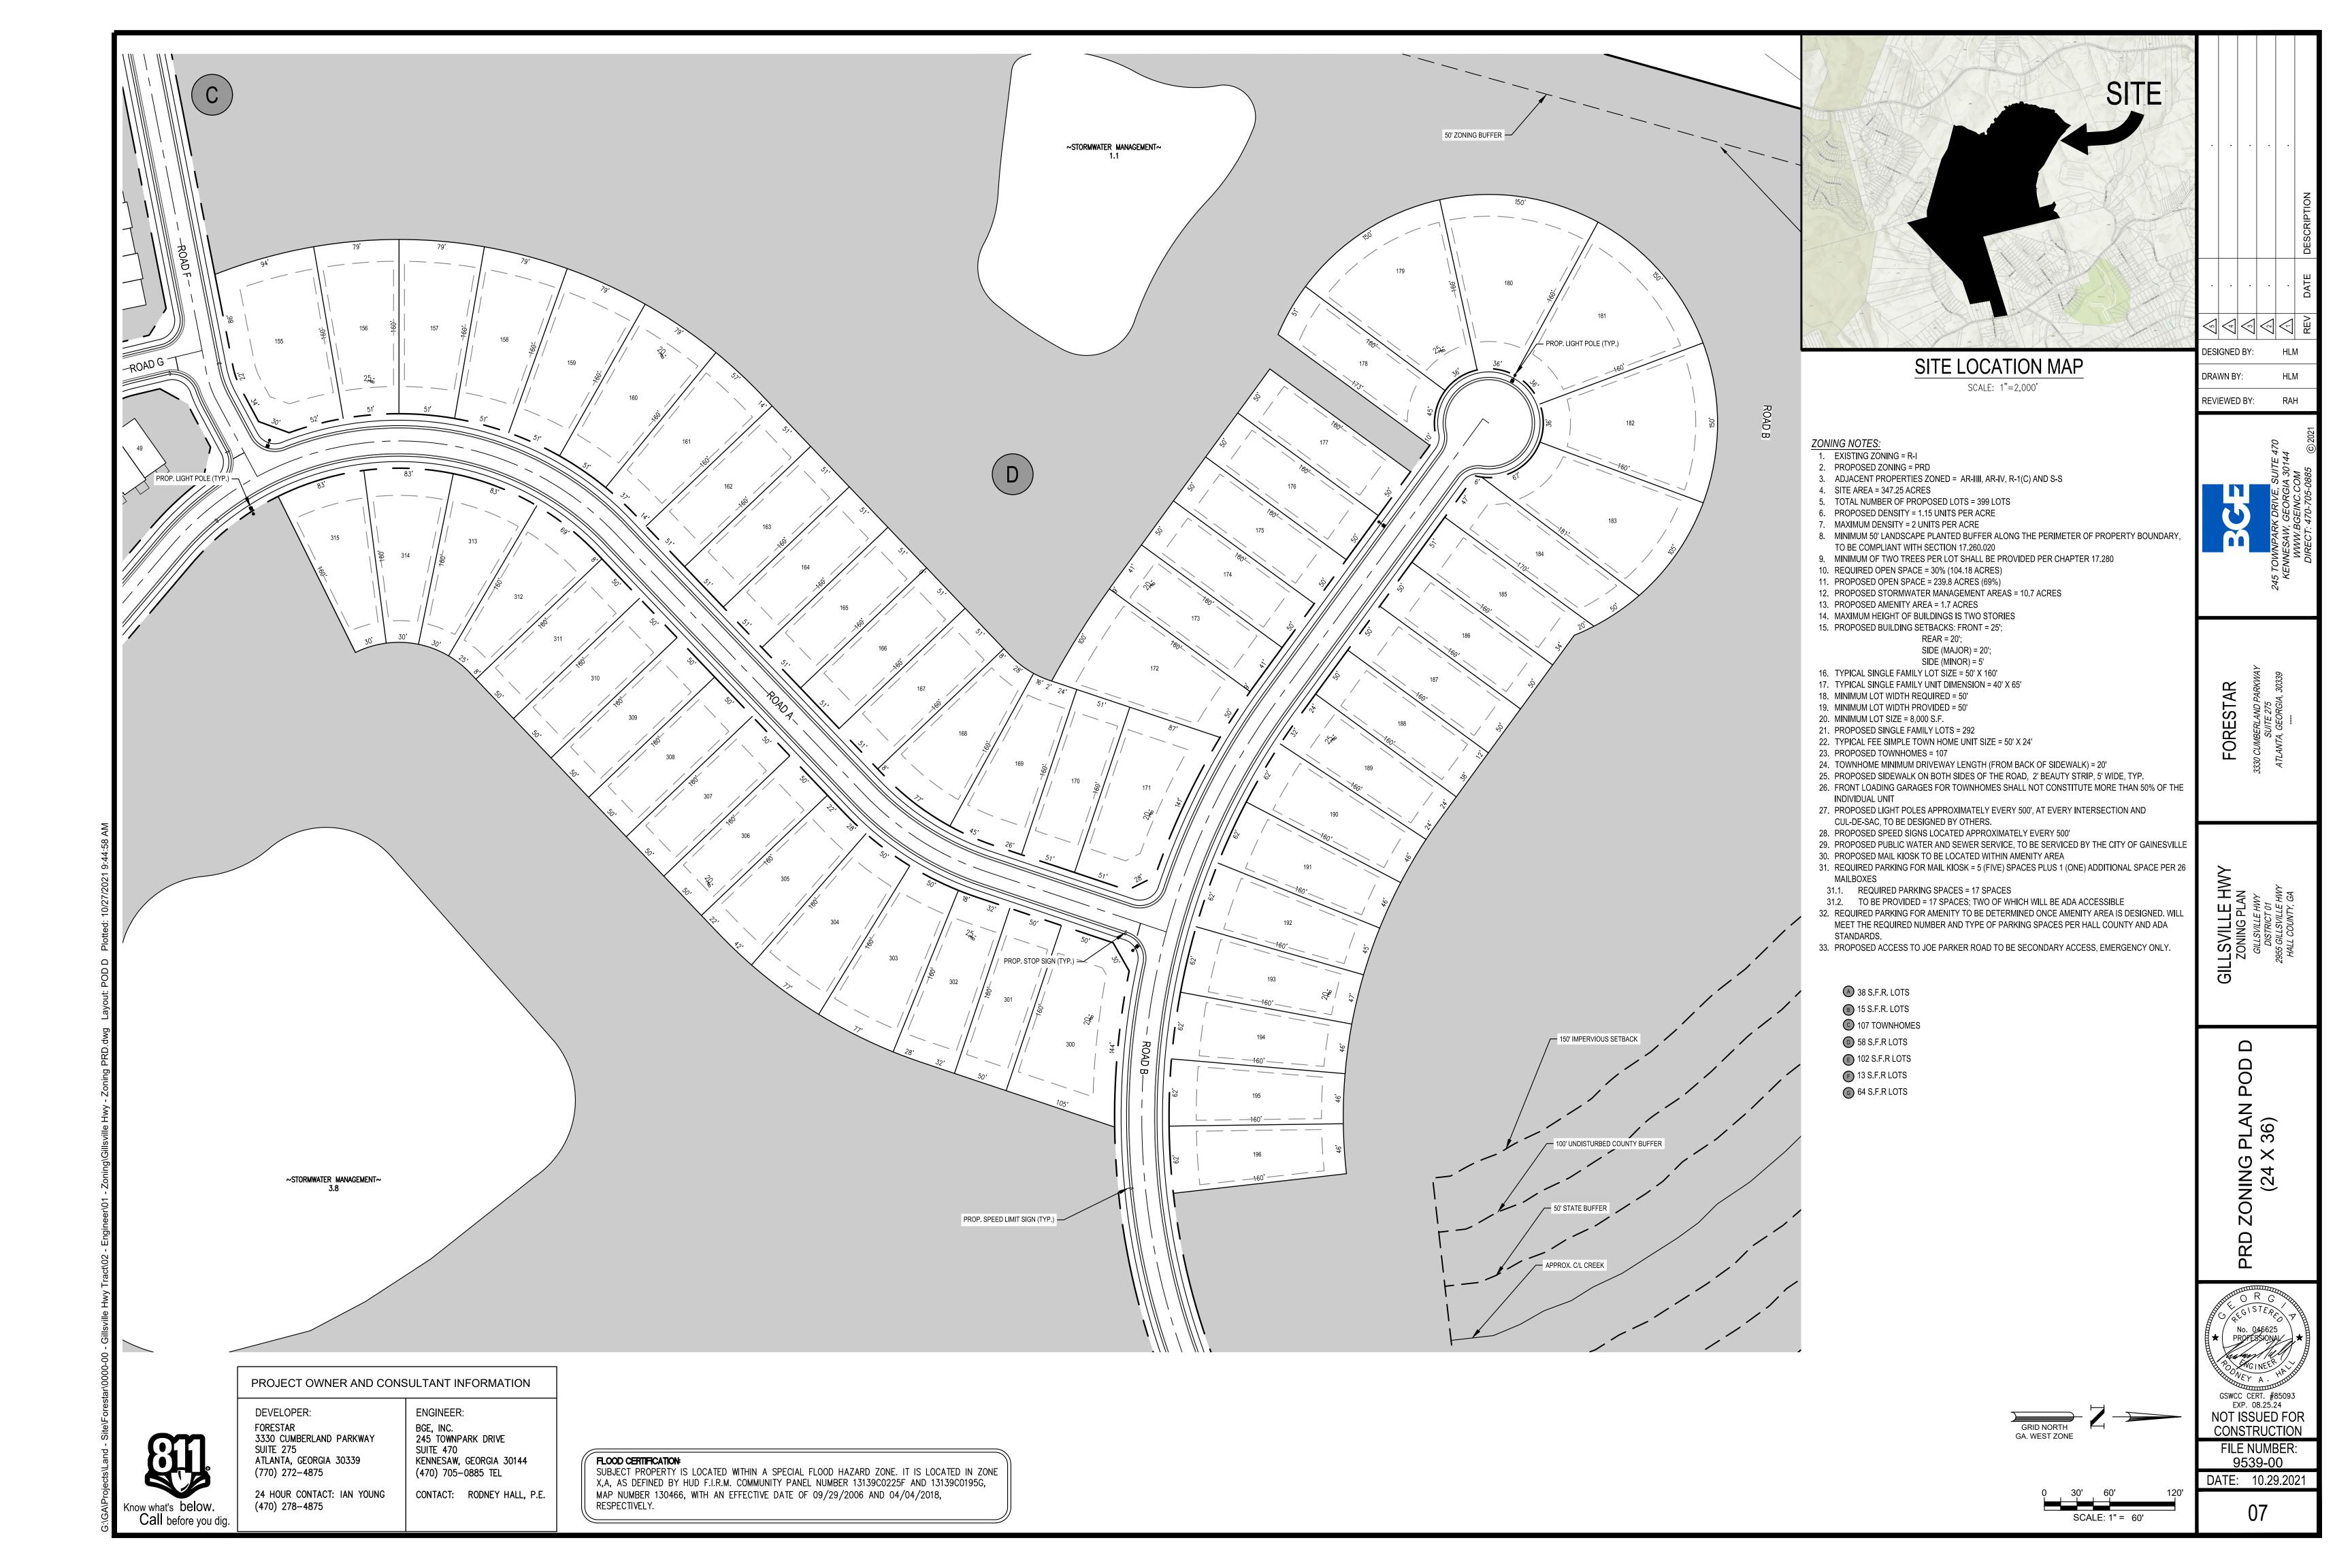

## SITE LOCATION MAP

SCALE: 1"=2,000'

**ZONING NOTES:** 

 EXISTING ZONING = R-I 2. PROPOSED ZONING = PRD

3. ADJACENT PROPERTIES ZONED = AR-IIII, AR-IV, R-1(C) AND S-S

4. SITE AREA = 347.25 ACRES

5. TOTAL NUMBER OF PROPOSED LOTS = 399 LOTS

6. PROPOSED DENSITY = 1.15 UNITS PER ACRE 7. MAXIMUM DENSITY = 2 UNITS PER ACRE

8. MINIMUM 50' LANDSCAPE PLANTED BUFFER ALONG THE PERIMETER OF PROPERTY BOUNDARY,

TO BE COMPLIANT WITH SECTION 17.260.020

9. MINIMUM OF TWO TREES PER LOT SHALL BE PROVIDED PER CHAPTER 17.280

10. REQUIRED OPEN SPACE = 30% (104.18 ACRES) 11. PROPOSED OPEN SPACE = 239.8 ACRES (69%)

12. PROPOSED STORMWATER MANAGEMENT AREAS = 10.7 ACRES

13. PROPOSED AMENITY AREA = 1.7 ACRES

14. MAXIMUM HEIGHT OF BUILDINGS IS TWO STORIES 15. PROPOSED BUILDING SETBACKS: FRONT = 25';

REAR = 20';

SIDE (MAJOR) = 20'; SIDE (MINOR) = 5'

16. TYPICAL SINGLE FAMILY LOT SIZE = 50' X 160'

17. TYPICAL SINGLE FAMILY UNIT DIMENSION = 40' X 65' 18. MINIMUM LOT WIDTH REQUIRED = 50'

19. MINIMUM LOT WIDTH PROVIDED = 50'

20. MINIMUM LOT SIZE = 8,000 S.F. 21. PROPOSED SINGLE FAMILY LOTS = 292

22. TYPICAL FEE SIMPLE TOWN HOME UNIT SIZE = 50' X 24'

23. PROPOSED TOWNHOMES = 107

24. TOWNHOME MINIMUM DRIVEWAY LENGTH (FROM BACK OF SIDEWALK) = 20'

25. PROPOSED SIDEWALK ON BOTH SIDES OF THE ROAD, 2' BEAUTY STRIP, 5' WIDE, TYP.

26. FRONT LOADING GARAGES FOR TOWNHOMES SHALL NOT CONSTITUTE MORE THAN 50% OF THE INDIV**I**DUAL UN**I**T

27. PROPOSED LIGHT POLES APPROXIMATELY EVERY 500', AT EVERY INTERSECTION AND CUL-DE-SAC, TO BE DESIGNED BY OTHERS.

28. PROPOSED SPEED SIGNS LOCATED APPROXIMATELY EVERY 500'

29. PROPOSED PUBLIC WATER AND SEWER SERVICE, TO BE SERVICED BY THE CITY OF GAINESVILLE

30. PROPOSED MAIL KIOSK TO BE LOCATED WITHIN AMENITY AREA 31. REQUIRED PARKING FOR MAIL KIOSK = 5 (FIVE) SPACES PLUS 1 (ONE) ADDITIONAL SPACE PER 26

31.1. REQUIRED PARKING SPACES = 17 SPACES

31.2. TO BE PROVIDED = 17 SPACES; TWO OF WHICH WILL BE ADA ACCESSIBLE

32. REQUIRED PARKING FOR AMENITY TO BE DETERMINED ONCE AMENITY AREA IS DESIGNED. WILL MEET THE REQUIRED NUMBER AND TYPE OF PARKING SPACES PER HALL COUNTY AND ADA

33. PROPOSED ACCESS TO JOE PARKER ROAD TO BE SECONDARY ACCESS, EMERGENCY ONLY.

MINIMUM LOT SIZE = 8,000 S.F.LOTS 49-154 ARE TOWNHOME UNITS

3330 CUMBERLAND PARKWAY SUITE 275 ATLANTA, GEORGIA 30339 (770) 272-4875