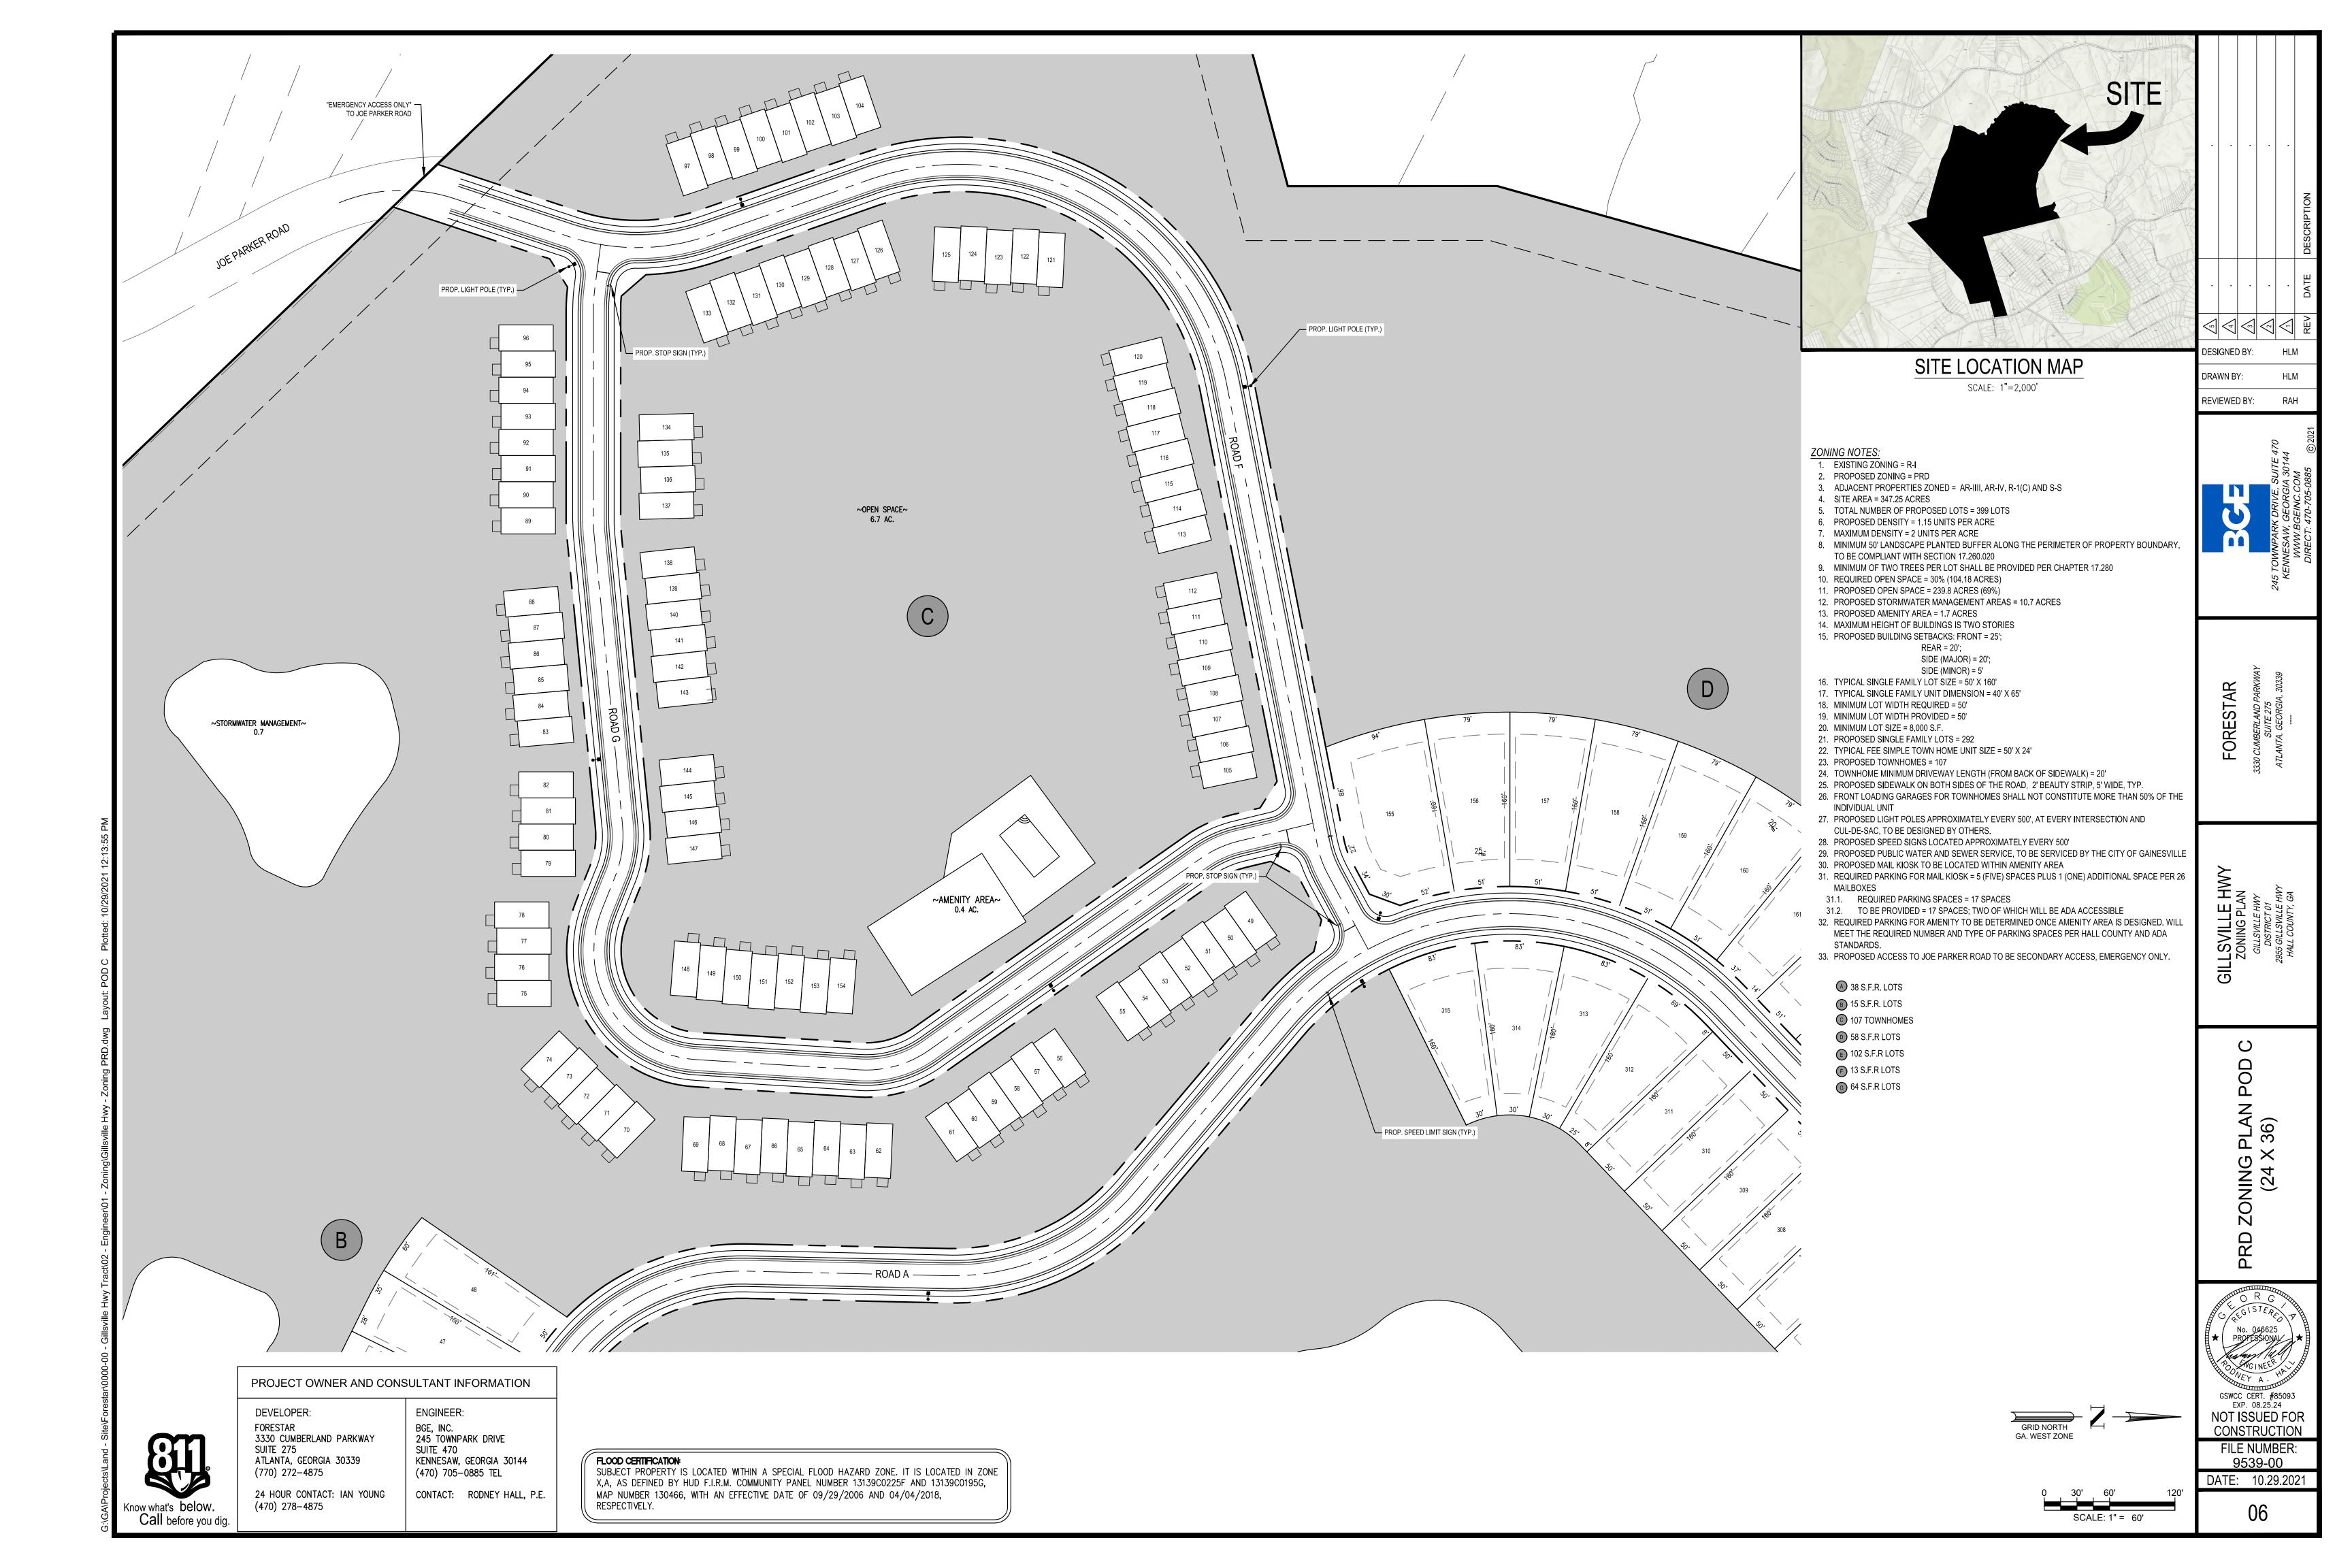

## SITE LOCATION MAP

SCALE: 1"=2,000'

**ZONING NOTES:** 

 EXISTING ZONING = R-I 2. PROPOSED ZONING = PRD

3. ADJACENT PROPERTIES ZONED = AR-IIII, AR-IV, R-1(C) AND S-S

4. SITE AREA = 347.25 ACRES

5. TOTAL NUMBER OF PROPOSED LOTS = 399 LOTS

6. PROPOSED DENSITY = 1.15 UNITS PER ACRE 7. MAXIMUM DENSITY = 2 UNITS PER ACRE

8. MINIMUM 50' LANDSCAPE PLANTED BUFFER ALONG THE PERIMETER OF PROPERTY BOUNDARY,

TO BE COMPLIANT WITH SECTION 17.260.020

9. MINIMUM OF TWO TREES PER LOT SHALL BE PROVIDED PER CHAPTER 17.280

10. REQUIRED OPEN SPACE = 30% (104.18 ACRES) 11. PROPOSED OPEN SPACE = 239.8 ACRES (69%)

12. PROPOSED STORMWATER MANAGEMENT AREAS = 10.7 ACRES

13. PROPOSED AMENITY AREA = 1.7 ACRES

14. MAXIMUM HEIGHT OF BUILDINGS IS TWO STORIES 15. PROPOSED BUILDING SETBACKS: FRONT = 25';

REAR = 20';

SIDE (MAJOR) = 20'; SIDE (MINOR) = 5'

16. TYPICAL SINGLE FAMILY LOT SIZE = 50' X 160'

17. TYPICAL SINGLE FAMILY UNIT DIMENSION = 40' X 65' 18. MINIMUM LOT WIDTH REQUIRED = 50'

19. MINIMUM LOT WIDTH PROVIDED = 50'

20. MINIMUM LOT SIZE = 8,000 S.F. 21. PROPOSED SINGLE FAMILY LOTS = 292

22. TYPICAL FEE SIMPLE TOWN HOME UNIT SIZE = 50' X 24'

23. PROPOSED TOWNHOMES = 107

24. TOWNHOME MINIMUM DRIVEWAY LENGTH (FROM BACK OF SIDEWALK) = 20'

25. PROPOSED SIDEWALK ON BOTH SIDES OF THE ROAD, 2' BEAUTY STRIP, 5' WIDE, TYP.

26. FRONT LOADING GARAGES FOR TOWNHOMES SHALL NOT CONSTITUTE MORE THAN 50% OF THE INDIV**I**DUAL UN**I**T

27. PROPOSED LIGHT POLES APPROXIMATELY EVERY 500', AT EVERY INTERSECTION AND CUL-DE-SAC, TO BE DESIGNED BY OTHERS.

28. PROPOSED SPEED SIGNS LOCATED APPROXIMATELY EVERY 500'

29. PROPOSED PUBLIC WATER AND SEWER SERVICE, TO BE SERVICED BY THE CITY OF GAINESVILLE

30. PROPOSED MAIL KIOSK TO BE LOCATED WITHIN AMENITY AREA 31. REQUIRED PARKING FOR MAIL KIOSK = 5 (FIVE) SPACES PLUS 1 (ONE) ADDITIONAL SPACE PER 26

31.1. REQUIRED PARKING SPACES = 17 SPACES

31.2. TO BE PROVIDED = 17 SPACES; TWO OF WHICH WILL BE ADA ACCESSIBLE

32. REQUIRED PARKING FOR AMENITY TO BE DETERMINED ONCE AMENITY AREA IS DESIGNED. WILL MEET THE REQUIRED NUMBER AND TYPE OF PARKING SPACES PER HALL COUNTY AND ADA

33. PROPOSED ACCESS TO JOE PARKER ROAD TO BE SECONDARY ACCESS, EMERGENCY ONLY.

MINIMUM LOT SIZE = 8,000 S.F.LOTS 49-154 ARE TOWNHOME UNITS

3330 CUMBERLAND PARKWAY SUITE 275 ATLANTA, GEORGIA 30339 (770) 272-4875