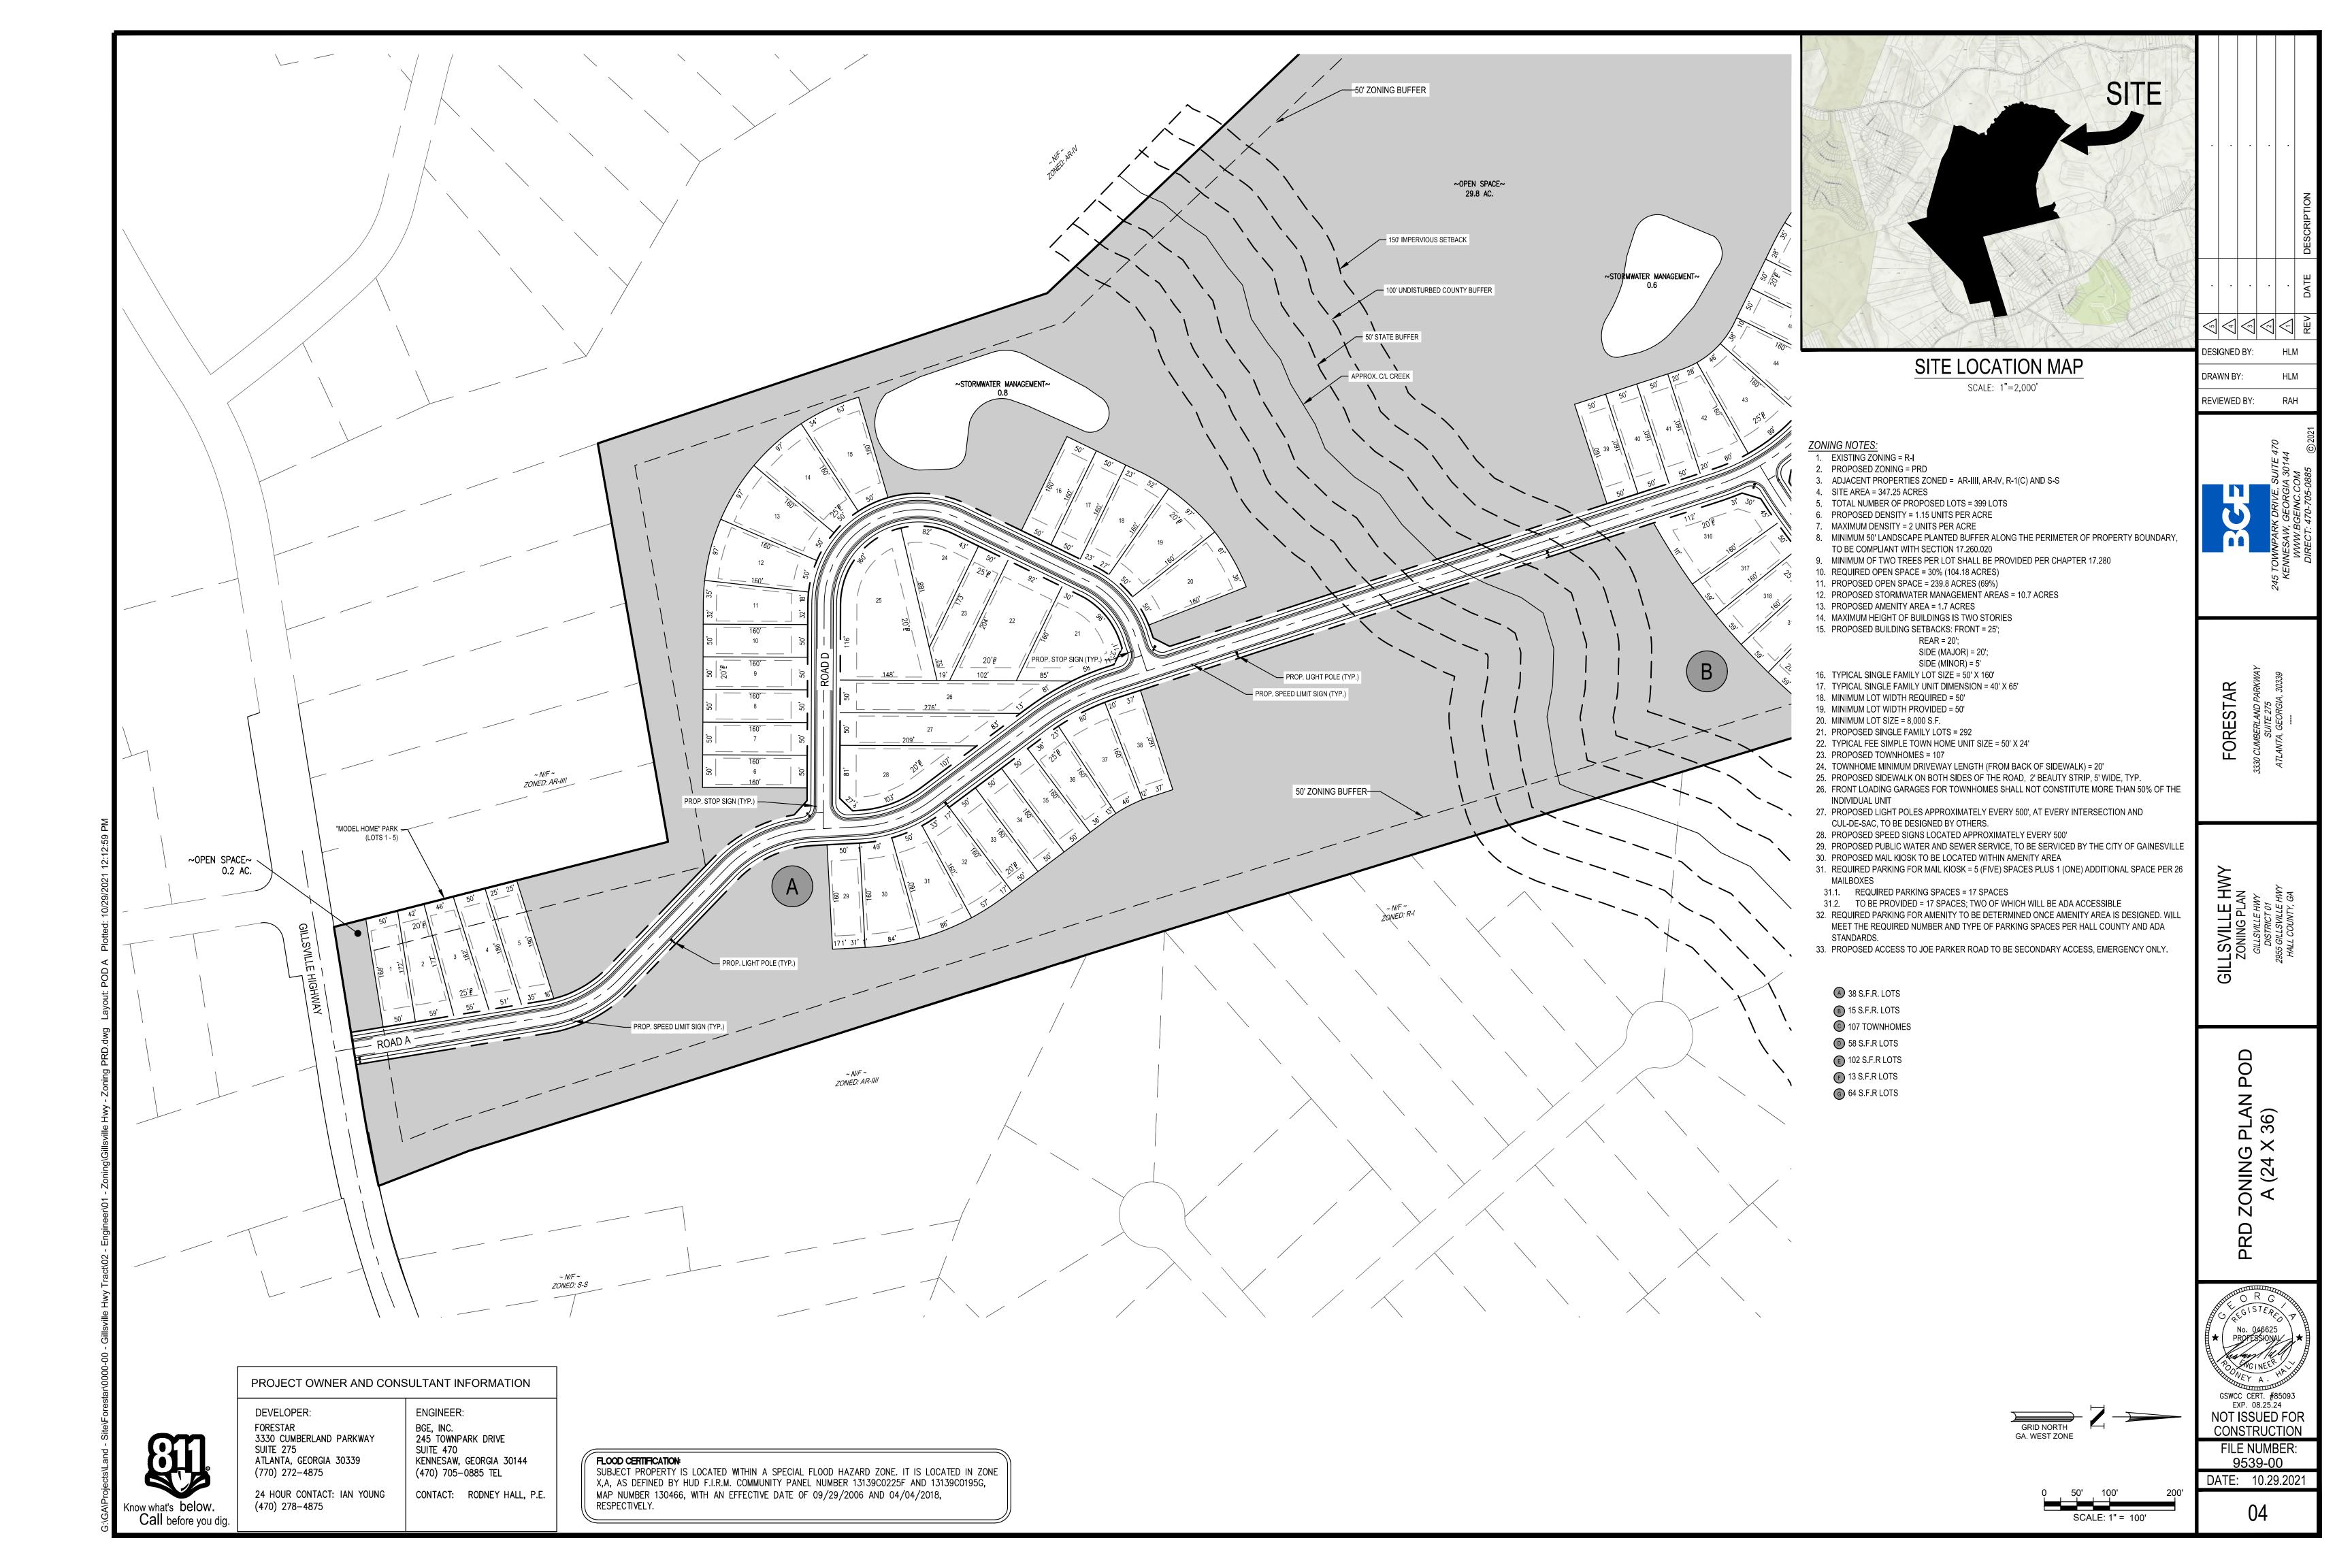

## SITE LOCATION MAP

SCALE: 1"=2,000'

**ZONING NOTES:** 

 EXISTING ZONING = R-I 2. PROPOSED ZONING = PRD

3. ADJACENT PROPERTIES ZONED = AR-IIII, AR-IV, R-1(C) AND S-S

4. SITE AREA = 347.25 ACRES

5. TOTAL NUMBER OF PROPOSED LOTS = 399 LOTS

6. PROPOSED DENSITY = 1.15 UNITS PER ACRE 7. MAXIMUM DENSITY = 2 UNITS PER ACRE

8. MINIMUM 50' LANDSCAPE PLANTED BUFFER ALONG THE PERIMETER OF PROPERTY BOUNDARY,

TO BE COMPLIANT WITH SECTION 17.260.020

9. MINIMUM OF TWO TREES PER LOT SHALL BE PROVIDED PER CHAPTER 17.280

10. REQUIRED OPEN SPACE = 30% (104.18 ACRES) 11. PROPOSED OPEN SPACE = 239.8 ACRES (69%)

12. PROPOSED STORMWATER MANAGEMENT AREAS = 10.7 ACRES

13. PROPOSED AMENITY AREA = 1.7 ACRES

14. MAXIMUM HEIGHT OF BUILDINGS IS TWO STORIES 15. PROPOSED BUILDING SETBACKS: FRONT = 25';

REAR = 20';

SIDE (MAJOR) = 20'; SIDE (MINOR) = 5'

16. TYPICAL SINGLE FAMILY LOT SIZE = 50' X 160'

17. TYPICAL SINGLE FAMILY UNIT DIMENSION = 40' X 65' 18. MINIMUM LOT WIDTH REQUIRED = 50'

19. MINIMUM LOT WIDTH PROVIDED = 50'

20. MINIMUM LOT SIZE = 8,000 S.F. 21. PROPOSED SINGLE FAMILY LOTS = 292

22. TYPICAL FEE SIMPLE TOWN HOME UNIT SIZE = 50' X 24'

23. PROPOSED TOWNHOMES = 107

24. TOWNHOME MINIMUM DRIVEWAY LENGTH (FROM BACK OF SIDEWALK) = 20'

25. PROPOSED SIDEWALK ON BOTH SIDES OF THE ROAD, 2' BEAUTY STRIP, 5' WIDE, TYP.

26. FRONT LOADING GARAGES FOR TOWNHOMES SHALL NOT CONSTITUTE MORE THAN 50% OF THE INDIV**I**DUAL UN**I**T

27. PROPOSED LIGHT POLES APPROXIMATELY EVERY 500', AT EVERY INTERSECTION AND CUL-DE-SAC, TO BE DESIGNED BY OTHERS.

28. PROPOSED SPEED SIGNS LOCATED APPROXIMATELY EVERY 500'

29. PROPOSED PUBLIC WATER AND SEWER SERVICE, TO BE SERVICED BY THE CITY OF GAINESVILLE

30. PROPOSED MAIL KIOSK TO BE LOCATED WITHIN AMENITY AREA 31. REQUIRED PARKING FOR MAIL KIOSK = 5 (FIVE) SPACES PLUS 1 (ONE) ADDITIONAL SPACE PER 26

31.1. REQUIRED PARKING SPACES = 17 SPACES

31.2. TO BE PROVIDED = 17 SPACES; TWO OF WHICH WILL BE ADA ACCESSIBLE

32. REQUIRED PARKING FOR AMENITY TO BE DETERMINED ONCE AMENITY AREA IS DESIGNED. WILL MEET THE REQUIRED NUMBER AND TYPE OF PARKING SPACES PER HALL COUNTY AND ADA

33. PROPOSED ACCESS TO JOE PARKER ROAD TO BE SECONDARY ACCESS, EMERGENCY ONLY.

MINIMUM LOT SIZE = 8,000 S.F.LOTS 49-154 ARE TOWNHOME UNITS

3330 CUMBERLAND PARKWAY SUITE 275 ATLANTA, GEORGIA 30339 (770) 272-4875