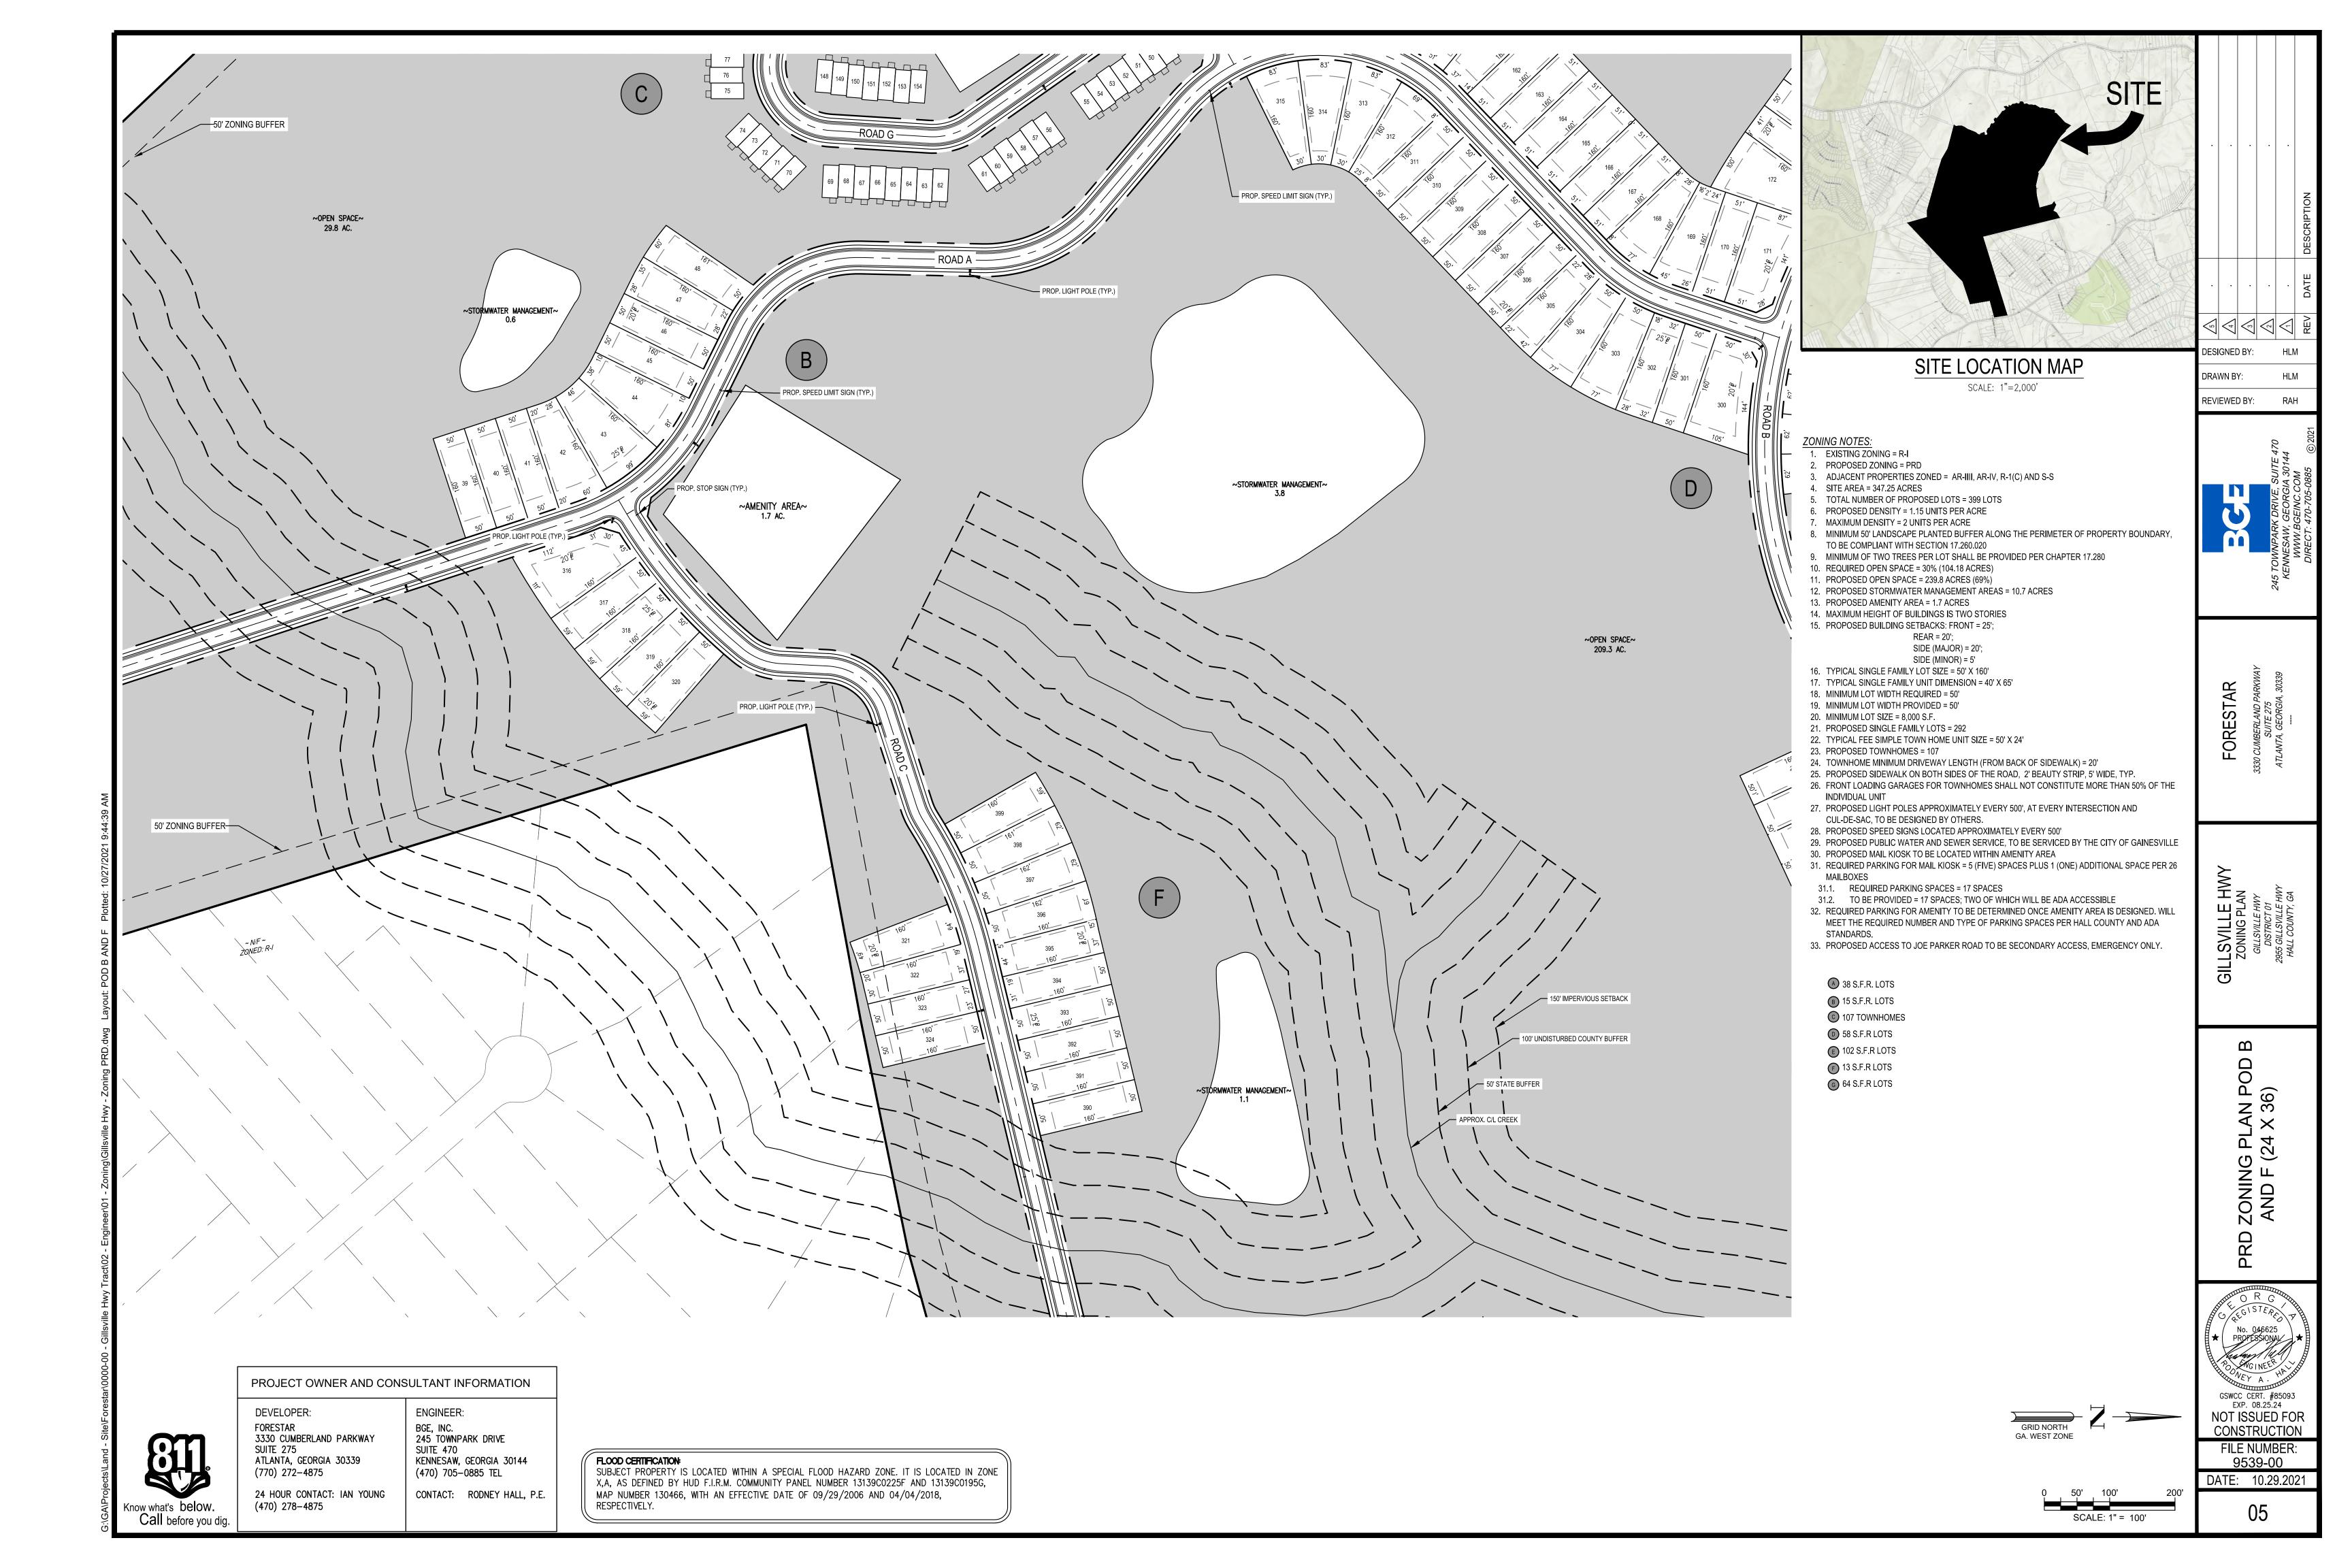

## SITE LOCATION MAP

SCALE: 1"=2,000'

**ZONING NOTES:** 

 EXISTING ZONING = R-I 2. PROPOSED ZONING = PRD

3. ADJACENT PROPERTIES ZONED = AR-IIII, AR-IV, R-1(C) AND S-S

4. SITE AREA = 347.25 ACRES

5. TOTAL NUMBER OF PROPOSED LOTS = 399 LOTS

6. PROPOSED DENSITY = 1.15 UNITS PER ACRE 7. MAXIMUM DENSITY = 2 UNITS PER ACRE

8. MINIMUM 50' LANDSCAPE PLANTED BUFFER ALONG THE PERIMETER OF PROPERTY BOUNDARY,

TO BE COMPLIANT WITH SECTION 17.260.020

9. MINIMUM OF TWO TREES PER LOT SHALL BE PROVIDED PER CHAPTER 17.280

10. REQUIRED OPEN SPACE = 30% (104.18 ACRES) 11. PROPOSED OPEN SPACE = 239.8 ACRES (69%)

12. PROPOSED STORMWATER MANAGEMENT AREAS = 10.7 ACRES

13. PROPOSED AMENITY AREA = 1.7 ACRES

14. MAXIMUM HEIGHT OF BUILDINGS IS TWO STORIES 15. PROPOSED BUILDING SETBACKS: FRONT = 25';

REAR = 20';

SIDE (MAJOR) = 20'; SIDE (MINOR) = 5'

16. TYPICAL SINGLE FAMILY LOT SIZE = 50' X 160'

17. TYPICAL SINGLE FAMILY UNIT DIMENSION = 40' X 65' 18. MINIMUM LOT WIDTH REQUIRED = 50'

19. MINIMUM LOT WIDTH PROVIDED = 50'

20. MINIMUM LOT SIZE = 8,000 S.F. 21. PROPOSED SINGLE FAMILY LOTS = 292

22. TYPICAL FEE SIMPLE TOWN HOME UNIT SIZE = 50' X 24'

23. PROPOSED TOWNHOMES = 107

24. TOWNHOME MINIMUM DRIVEWAY LENGTH (FROM BACK OF SIDEWALK) = 20'

25. PROPOSED SIDEWALK ON BOTH SIDES OF THE ROAD, 2' BEAUTY STRIP, 5' WIDE, TYP.

26. FRONT LOADING GARAGES FOR TOWNHOMES SHALL NOT CONSTITUTE MORE THAN 50% OF THE INDIV**I**DUAL UN**I**T

27. PROPOSED LIGHT POLES APPROXIMATELY EVERY 500', AT EVERY INTERSECTION AND CUL-DE-SAC, TO BE DESIGNED BY OTHERS.

28. PROPOSED SPEED SIGNS LOCATED APPROXIMATELY EVERY 500'

29. PROPOSED PUBLIC WATER AND SEWER SERVICE, TO BE SERVICED BY THE CITY OF GAINESVILLE

30. PROPOSED MAIL KIOSK TO BE LOCATED WITHIN AMENITY AREA 31. REQUIRED PARKING FOR MAIL KIOSK = 5 (FIVE) SPACES PLUS 1 (ONE) ADDITIONAL SPACE PER 26

31.1. REQUIRED PARKING SPACES = 17 SPACES

31.2. TO BE PROVIDED = 17 SPACES; TWO OF WHICH WILL BE ADA ACCESSIBLE

32. REQUIRED PARKING FOR AMENITY TO BE DETERMINED ONCE AMENITY AREA IS DESIGNED. WILL MEET THE REQUIRED NUMBER AND TYPE OF PARKING SPACES PER HALL COUNTY AND ADA

33. PROPOSED ACCESS TO JOE PARKER ROAD TO BE SECONDARY ACCESS, EMERGENCY ONLY.

MINIMUM LOT SIZE = 8,000 S.F.LOTS 49-154 ARE TOWNHOME UNITS

3330 CUMBERLAND PARKWAY SUITE 275 ATLANTA, GEORGIA 30339 (770) 272-4875