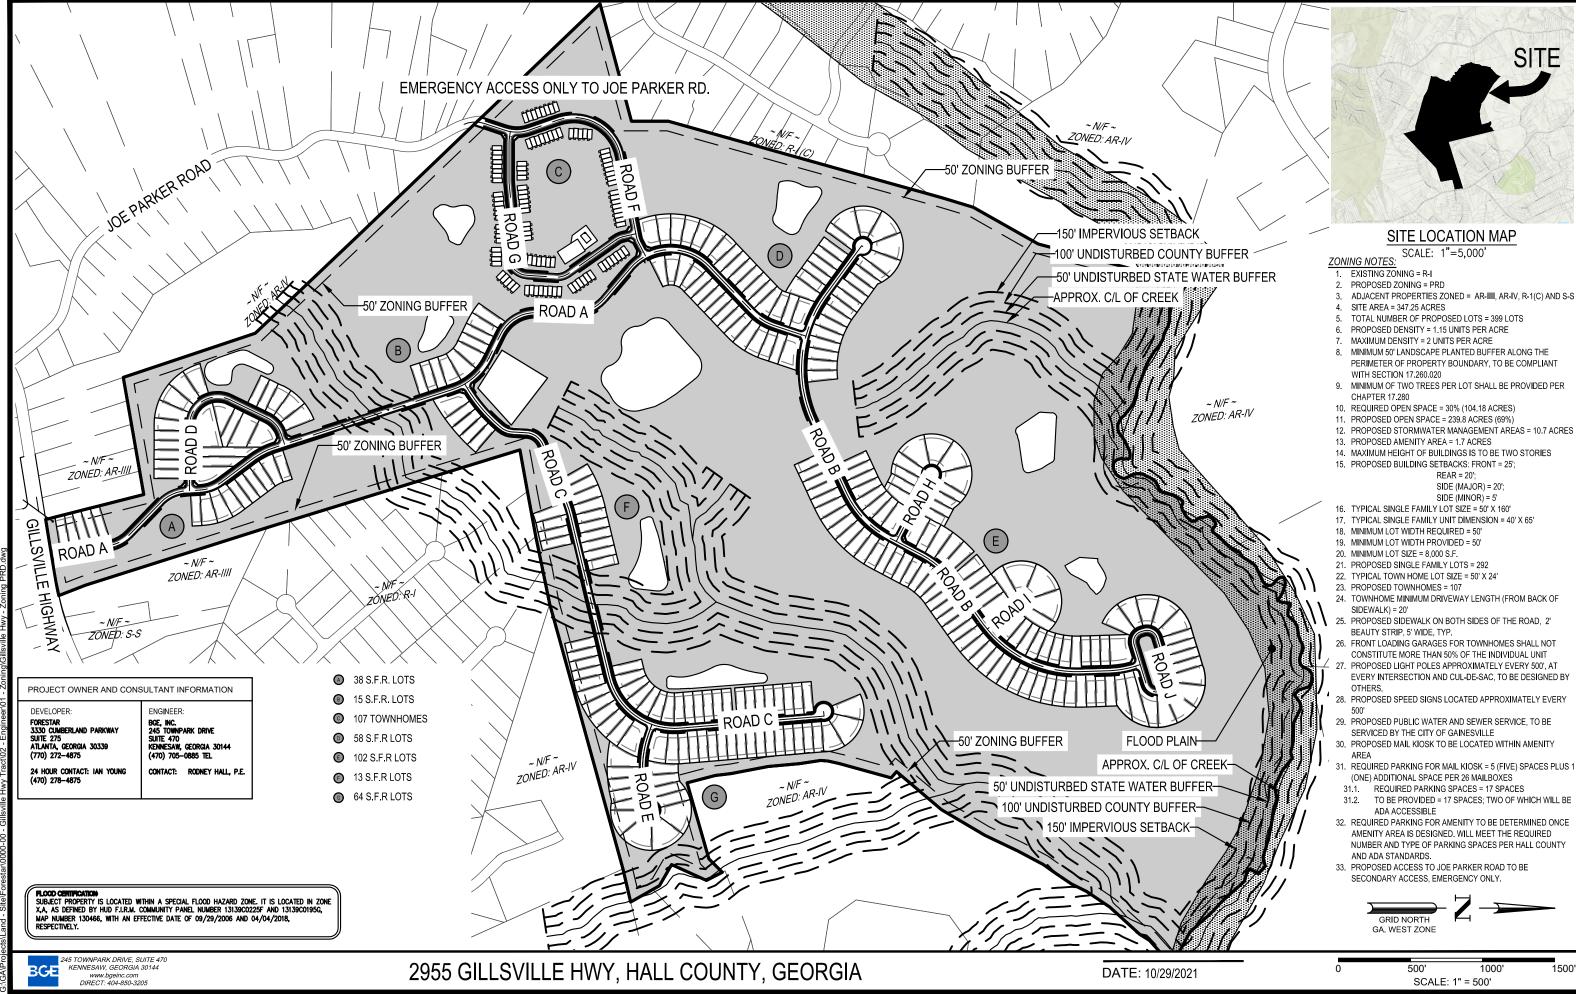

## SITE LOCATION MAP

SCALE: 1"=2,000'

**ZONING NOTES:** 

 EXISTING ZONING = R-I 2. PROPOSED ZONING = PRD

3. ADJACENT PROPERTIES ZONED = AR-IIII, AR-IV, R-1(C) AND S-S

4. SITE AREA = 347.25 ACRES

5. TOTAL NUMBER OF PROPOSED LOTS = 399 LOTS

6. PROPOSED DENSITY = 1.15 UNITS PER ACRE 7. MAXIMUM DENSITY = 2 UNITS PER ACRE

8. MINIMUM 50' LANDSCAPE PLANTED BUFFER ALONG THE PERIMETER OF PROPERTY BOUNDARY,

TO BE COMPLIANT WITH SECTION 17.260.020

9. MINIMUM OF TWO TREES PER LOT SHALL BE PROVIDED PER CHAPTER 17.280

10. REQUIRED OPEN SPACE = 30% (104.18 ACRES) 11. PROPOSED OPEN SPACE = 239.8 ACRES (69%)

12. PROPOSED STORMWATER MANAGEMENT AREAS = 10.7 ACRES

13. PROPOSED AMENITY AREA = 1.7 ACRES

14. MAXIMUM HEIGHT OF BUILDINGS IS TWO STORIES 15. PROPOSED BUILDING SETBACKS: FRONT = 25';

REAR = 20';

SIDE (MAJOR) = 20'; SIDE (MINOR) = 5'

16. TYPICAL SINGLE FAMILY LOT SIZE = 50' X 160'

17. TYPICAL SINGLE FAMILY UNIT DIMENSION = 40' X 65' 18. MINIMUM LOT WIDTH REQUIRED = 50'

19. MINIMUM LOT WIDTH PROVIDED = 50'

20. MINIMUM LOT SIZE = 8,000 S.F. 21. PROPOSED SINGLE FAMILY LOTS = 292

22. TYPICAL FEE SIMPLE TOWN HOME UNIT SIZE = 50' X 24'

23. PROPOSED TOWNHOMES = 107

24. TOWNHOME MINIMUM DRIVEWAY LENGTH (FROM BACK OF SIDEWALK) = 20'

25. PROPOSED SIDEWALK ON BOTH SIDES OF THE ROAD, 2' BEAUTY STRIP, 5' WIDE, TYP.

26. FRONT LOADING GARAGES FOR TOWNHOMES SHALL NOT CONSTITUTE MORE THAN 50% OF THE INDIV**I**DUAL UN**I**T

27. PROPOSED LIGHT POLES APPROXIMATELY EVERY 500', AT EVERY INTERSECTION AND CUL-DE-SAC, TO BE DESIGNED BY OTHERS.

28. PROPOSED SPEED SIGNS LOCATED APPROXIMATELY EVERY 500'

29. PROPOSED PUBLIC WATER AND SEWER SERVICE, TO BE SERVICED BY THE CITY OF GAINESVILLE

30. PROPOSED MAIL KIOSK TO BE LOCATED WITHIN AMENITY AREA 31. REQUIRED PARKING FOR MAIL KIOSK = 5 (FIVE) SPACES PLUS 1 (ONE) ADDITIONAL SPACE PER 26

31.1. REQUIRED PARKING SPACES = 17 SPACES

31.2. TO BE PROVIDED = 17 SPACES; TWO OF WHICH WILL BE ADA ACCESSIBLE

32. REQUIRED PARKING FOR AMENITY TO BE DETERMINED ONCE AMENITY AREA IS DESIGNED. WILL MEET THE REQUIRED NUMBER AND TYPE OF PARKING SPACES PER HALL COUNTY AND ADA

33. PROPOSED ACCESS TO JOE PARKER ROAD TO BE SECONDARY ACCESS, EMERGENCY ONLY.

MINIMUM LOT SIZE = 8,000 S.F.LOTS 49-154 ARE TOWNHOME UNITS

3330 CUMBERLAND PARKWAY SUITE 275 ATLANTA, GEORGIA 30339 (770) 272-4875