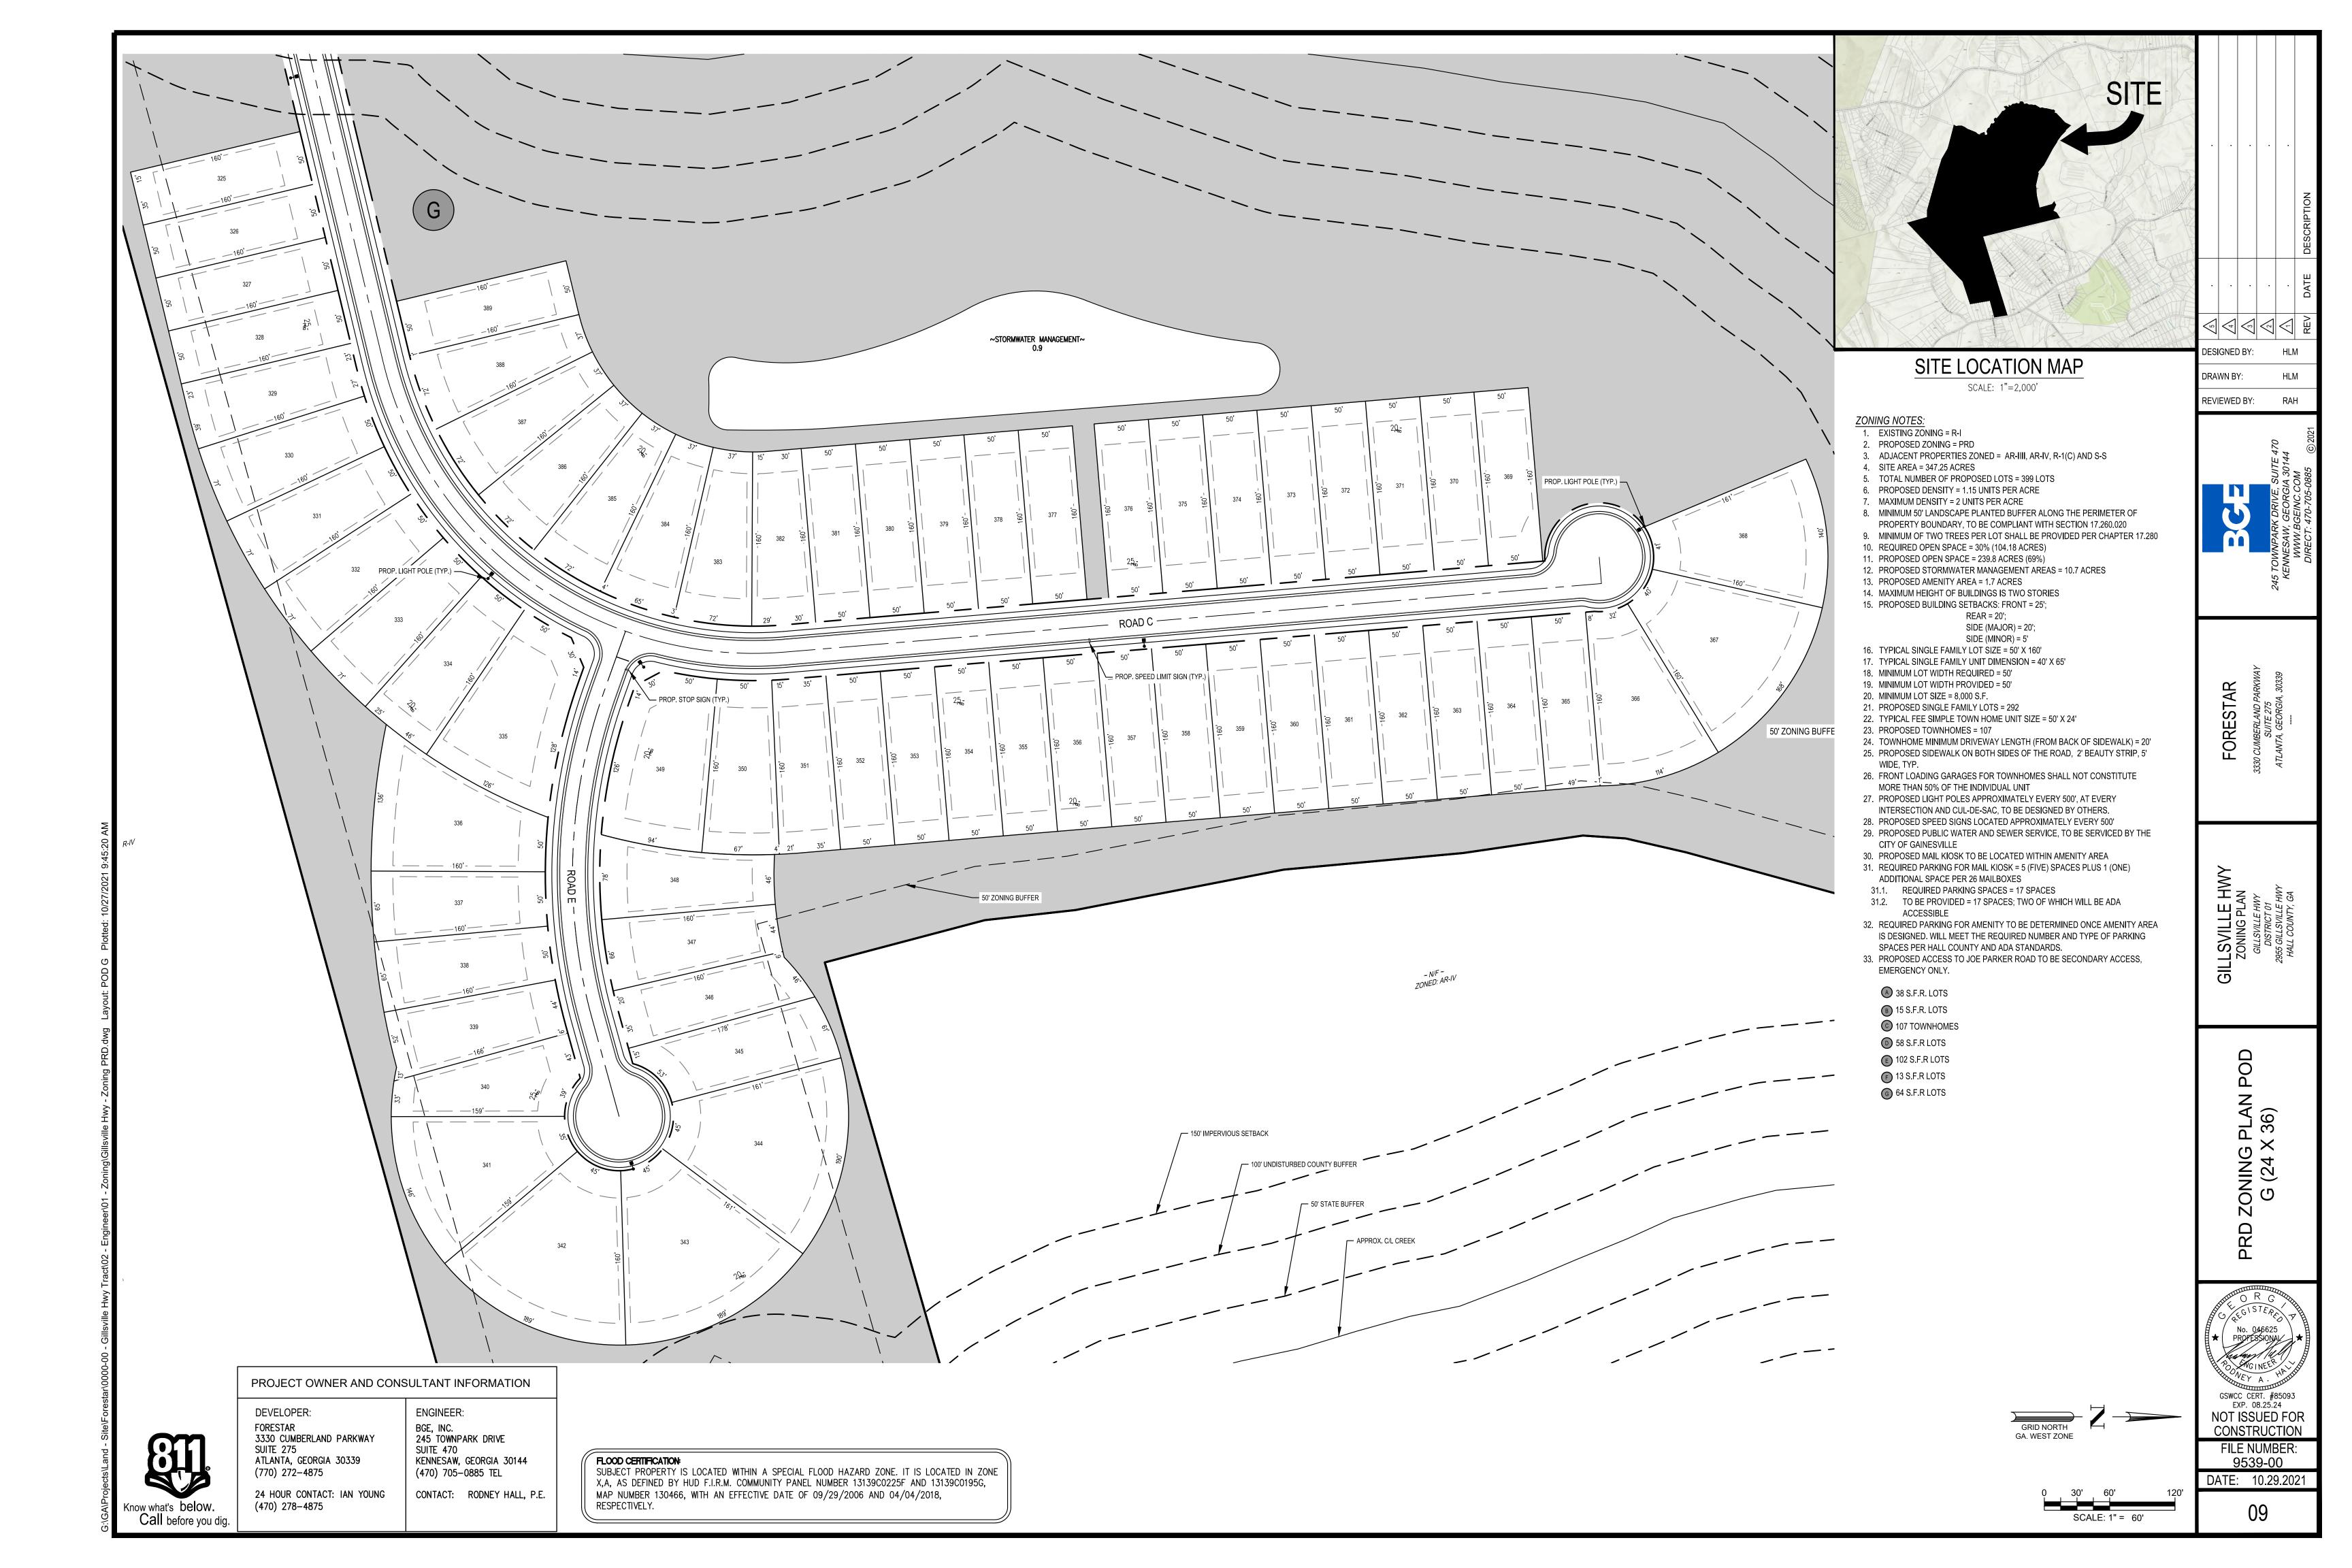

| LOT AREA TABLE |              | LOT AREA TABLE |            | LOT AREA TABLE |            | LOT AREA TABLE |               | LOT AREA TABLE |              | LOT AREA TABLE |           | LOT AREA TABLE |               | LOT AREA TABLE |              |
|----------------|--------------|----------------|------------|----------------|------------|----------------|---------------|----------------|--------------|----------------|-----------|----------------|---------------|----------------|--------------|
| LOT            | AREA SQFT    | LOT            | AREA SQFT  | LOT            | AREA SQFT  | LOT            | AREA SQFT     | LOT            | AREA SQFT    | LOT            | AREA SQFT | LOT            | AREA SQFT     | LOT            | AREA SQFT    |
| 1              | 8502         | 51             | N/A        | 101            | N/A        | 151            | N/A           | 201            | 8414         | 251            | 8000      | 301            | 8551          | 351            | 8564         |
| 2              | 8787         | 52             | N/A        | 102            | N/A        | 152            | N/A           | 202            | 8414         | 252            | 8000      | 302            | 9651          | 352            | 8000         |
| 3              | 9011         | 53             | N/A        | 103            | N/A        | 153            | N/A           | 203            | 8414         | 253            | 12233     | 303            | 9651          | 353            | 8000         |
| 4              | 9193         | 54             | N/A        | 104            | N/A        | 154            | N/A           | 204            | 11436        | 254            | 13474     | 304            | 9199          | 354            | 8000         |
| 5              | 9409         | 55             | N/A        | 105            | N/A        | 155            | 12796         | 205            | 9594         | 255            | 13474     | 305            | 8000          | 355            | 8000         |
| 6              | 8000         | 56             | N/A        | 106            | N/A        | 156            | 9651          | 206            | 8025         | 256            | 11832     | 306            | 8000          | 356            | 8000         |
| 7              | 8000         | 57             | N/A        | 107            | N/A        | 157            | 9651          | 207            | 8044         | 257            | 25043     | 307            | 8000          | 357            | 8000         |
| 8              | 8000         | 58             | N/A        | 108            | N/A        | 158            | 9651          | 208            | 9891         | 258            | 14576     | 308            | 8000          | 358            | 8000         |
| 9              | 8000         | 59             | N/A        | 109            | N/A        | 159            | 9651          | 209            | 16000        | 259            | 9471      | 309            | 8000          | 359            | 8000         |
| 10             | 8000         | 60             | N/A<br>N/A | 110            | N/A        | 160            | 9651          | 210            | 16000        | 260            | 8000      | 310            | 8628          | 360            | 8000         |
| 11             | 8712         | 61<br>62       | N/A<br>N/A | 111            | N/A        | 161            | 9651          | 211            | 16000        | 261            | 8000      | 311            | 10214         | 361            | 8000         |
| 12             | 9998         | 63             | N/A        | 112            | N/A        | 162            | 8491          | 212            | 16000        | 262            | 8004      | 312            | 10259         | 362            | 8000         |
| 13             | 10026        | 64             | N/A        | 113            | N/A        | 163            | 8000          | 213            | 8701         | 263            | 8813      | 313            | 10287         | 363            | 8000         |
| 14             | 10026        | 65             | N/A        | 114            | N/A        | 164            | 8000          | 214            | 8378         | 264            | 8812      | 314            | 10902         | 364            | 8000         |
| 15             | 10026        | 66             | N/A        | 115            | N/A        | 165            | 8000          | 215            | 8000         | 265            | 8813      | 315            | 13662         | 365            | 8000         |
| 16             | 8000         | 67             |            | 116            | N/A        | 166            | 8000          | 216            | 8036         | 266            | 8813      | 316            | 8506          | 366            | 12287        |
| 17             | 8000         | 68             | <br>N/A    | 117            | N/A        | 167            | 8000          | 217            | 12288        | 267            | 8812      | 317            | 8506          | 367            | 16000        |
| 18             | 9072         | 69             | N/A        | 118            | N/A        | 168            | 8500          | 218            | 9574         | 268            | 8813      | 318            | 8506          | 368            | 16157        |
| 19             | 10026        | 70             | N/A        | 119            | N/A        | 169            | 12829         | 219            | 10383        | 269            | 8796      | 319            | 8506          | 369            | 8000         |
| 20             | 10026        | 71             | N/A        | 120            | N/A        | 170            | 8000          | 220            | 10383        | 270            | 8829      | 320            | 8645          | 370            | 8000         |
| 21             | 14140        | 72             | N/A        | 121            | N/A        | 171            | 15580         | 221            | 10575        | 271            | 8812      | 321            | 9095          | 371            | 8000         |
| 22             | 16771        | 73             | N/A        | 122            | N/A        | 172            | 11244         | 222            | 9977         | 272            | 8813      | 322            | 8435          | 372            | 8000         |
| 23             | 9912         | 74             | N/A        | 123            | N/A        | 173            | 8011          | 223            | 9025         | 273            | 8812      | 323            | 8000          | 373            | 8000         |
| 24             | 11251        | 75             | N/A        | 124            | N/A        | 174            | 8000          | 224            | 9025         | 274            | 8812      | 324            | 8000          | 374            | 8000         |
| 25             | 25209        | 76             | N/A        | 125            | N/A        | 175            | 8000          | 225            | 9025         | 275            | 8430      | 325            | 8000          | 375            | 8000         |
| 26             | 15606        | 77             | N/A        | 126            | N/A        | 176            | 8000          | 226            | 12216        | 276            | 8000      | 326            | 8000          | 376            | 8000         |
| 27             | 12128        | 78             | N/A        | 127            | N/A        | 177            | 8772          | 227            | 10212        | 277            | 8000      | 327            | 8000          | 377            | 8000         |
| 28             | 13763        | 79             | N/A        | 128            | N/A        | 178            | 8249          | 228            | 18057        | 278            | 8000      | 328            | 8000          | 378            | 8000         |
| 29             | 8530         | 80             | N/A        | 129            | N/A        | 179            | 14857         | 229            | 18057        | 279            | 8000      | 329            | 9128          | 379            | 8000         |
| 30             | 9584         | 81             | N/A        | 130            | N/A        | 180            | 14857         | 230            | 18057        | 280            | 8179      | 330            | 9333          | 380            | 8000         |
| 31             | 9584         | 82             | N/A        | 131            | N/A        | 181            | 14857         | 231            | 10433        | 281            | 8644      | 331            | 9333          | 381            | 8000         |
| 32             | 9056         | 83<br>84       | N/A<br>N/A | 132            | N/A        | 182            | 14857         | 232            | 11641        | 282            | 8644      | 332            | 9333          | 382            | 8284         |
| 33             | 8000<br>8000 | 85             | N/A        | 133            | N/A<br>N/A | 183<br>184     | 13496<br>8439 | 233            | 8329         | 283            | 8644      | 333            | 9333          | 383<br>384     | 8676<br>8676 |
| 35             | 8000         | 86             | N/A        | 134            | N/A        | 185            | 8439          | 235            | 8329<br>8329 | 285            | 8000      | 334<br>335     | 9333<br>14198 | 385            | 8676         |
| 36             | 8577         | 87             | N/A        | 136            | N/A        | 186            | 8000          | 235            | 8329         | 286            | 8000      | 336            | 13073         | 386            | 8676         |
| 37             | 10062        | 88             | /<br>N/A   | 137            | N/A        | 187            | 8000          | 237            | 8329         | 287            | 8126      | 337            | 8934          | 387            | 8676         |
| 38             | 8519         | 89             | N/A        | 138            | N/A        | 188            | 8000          | 238            | 8329         | 288            | 8963      | 338            | 8992          | 388            | 8676         |
| 39             | 8000         | 90             | N/A        | 139            | N/A        | 189            | 8325          | 239            | 8284         | 289            | 8963      | 339            | 8963          | 389            | 8009         |
| 40             | 8000         | 91             | N/A        | 140            | N/A        | 190            | 8627          | 240            | 8000         | 290            | 8963      | 340            | 16509         | 390            | 8000         |
| 41             | 8000         | 92             | N/A        | 141            |            | 191            | 8627          | 241            | 8000         | 291            | 8963      | 341            | 15939         | 391            | 8000         |
| 42             | 10223        | 93             | N/A        | 142            | N/A        | 192            | 8584          | 242            | 8000         | 292            | 8963      | 342            | 16088         | 392            | 8000         |
| 43             | 11626        | 94             | N/A        | 143            | N/A        | 193            | 8670          | 243            | 16721        | 293            | 8963      | 343            | 16057         | 393            | 8000         |
| 44             | 10972        | 95             | N/A        | 144            | N/A        | 194            | 8627          | 244            | 13474        | 294            | 8845      | 344            | 16045         | 394            | 8000         |
| 45             | 8000         | 96             | N/A        | 145            | N/A        | 195            | 8627          | 245            | 11831        | 295            | 8000      | 345            | 9592          | 395            | 8154         |
| 46             | 8000         | 97             | N/A        | 146            | N/A        | 196            | 8627          | 246            | 13474        | 296            | 8000      | 346            | 8360          | 396            | 8654         |
| 47             | 8941         | 98             | N/A        | 147            | N/A        | 197            | 8000          | 247            | 13474        | 297            | 8000      | 347            | 9706          | 397            | 8700         |
| 48             | 8784         | 99             | N/A        | 148            | N/A        | 198            | 8000          | 248            | 12952        | 298            | 8200      | 348            | 9980          | 398            | 8696         |
| 49             | N/A          | 100            | N/A        | 149            | N/A        | 199            | 8000          | 249            | 8000         | 299            | 13026     | 349            | 12852         | 399            | 8643         |
| 50             | N/A          |                |            | 150            | N/A        | 200            | 8352          | 250            | 8000         | 300            | 8000      | 350            | 9333          |                | •            |
|                |              | •              |            |                |            |                |               | -              |              |                |           |                |               | -              |              |

## SITE LOCATION MAP

SCALE: 1"=2,000'

**ZONING NOTES:** 

 EXISTING ZONING = R-I 2. PROPOSED ZONING = PRD

3. ADJACENT PROPERTIES ZONED = AR-IIII, AR-IV, R-1(C) AND S-S

4. SITE AREA = 347.25 ACRES

5. TOTAL NUMBER OF PROPOSED LOTS = 399 LOTS

6. PROPOSED DENSITY = 1.15 UNITS PER ACRE 7. MAXIMUM DENSITY = 2 UNITS PER ACRE

8. MINIMUM 50' LANDSCAPE PLANTED BUFFER ALONG THE PERIMETER OF PROPERTY BOUNDARY,

TO BE COMPLIANT WITH SECTION 17.260.020

9. MINIMUM OF TWO TREES PER LOT SHALL BE PROVIDED PER CHAPTER 17.280

10. REQUIRED OPEN SPACE = 30% (104.18 ACRES) 11. PROPOSED OPEN SPACE = 239.8 ACRES (69%)

12. PROPOSED STORMWATER MANAGEMENT AREAS = 10.7 ACRES

13. PROPOSED AMENITY AREA = 1.7 ACRES

14. MAXIMUM HEIGHT OF BUILDINGS IS TWO STORIES 15. PROPOSED BUILDING SETBACKS: FRONT = 25';

REAR = 20';

SIDE (MAJOR) = 20'; SIDE (MINOR) = 5'

16. TYPICAL SINGLE FAMILY LOT SIZE = 50' X 160'

17. TYPICAL SINGLE FAMILY UNIT DIMENSION = 40' X 65' 18. MINIMUM LOT WIDTH REQUIRED = 50'

19. MINIMUM LOT WIDTH PROVIDED = 50'

20. MINIMUM LOT SIZE = 8,000 S.F. 21. PROPOSED SINGLE FAMILY LOTS = 292

22. TYPICAL FEE SIMPLE TOWN HOME UNIT SIZE = 50' X 24'

23. PROPOSED TOWNHOMES = 107

24. TOWNHOME MINIMUM DRIVEWAY LENGTH (FROM BACK OF SIDEWALK) = 20'

25. PROPOSED SIDEWALK ON BOTH SIDES OF THE ROAD, 2' BEAUTY STRIP, 5' WIDE, TYP.

26. FRONT LOADING GARAGES FOR TOWNHOMES SHALL NOT CONSTITUTE MORE THAN 50% OF THE INDIV**I**DUAL UN**I**T

27. PROPOSED LIGHT POLES APPROXIMATELY EVERY 500', AT EVERY INTERSECTION AND CUL-DE-SAC, TO BE DESIGNED BY OTHERS.

28. PROPOSED SPEED SIGNS LOCATED APPROXIMATELY EVERY 500'

29. PROPOSED PUBLIC WATER AND SEWER SERVICE, TO BE SERVICED BY THE CITY OF GAINESVILLE

30. PROPOSED MAIL KIOSK TO BE LOCATED WITHIN AMENITY AREA 31. REQUIRED PARKING FOR MAIL KIOSK = 5 (FIVE) SPACES PLUS 1 (ONE) ADDITIONAL SPACE PER 26

31.1. REQUIRED PARKING SPACES = 17 SPACES

31.2. TO BE PROVIDED = 17 SPACES; TWO OF WHICH WILL BE ADA ACCESSIBLE

32. REQUIRED PARKING FOR AMENITY TO BE DETERMINED ONCE AMENITY AREA IS DESIGNED. WILL MEET THE REQUIRED NUMBER AND TYPE OF PARKING SPACES PER HALL COUNTY AND ADA

33. PROPOSED ACCESS TO JOE PARKER ROAD TO BE SECONDARY ACCESS, EMERGENCY ONLY.

MINIMUM LOT SIZE = 8,000 S.F.LOTS 49-154 ARE TOWNHOME UNITS

3330 CUMBERLAND PARKWAY SUITE 275 ATLANTA, GEORGIA 30339 (770) 272-4875