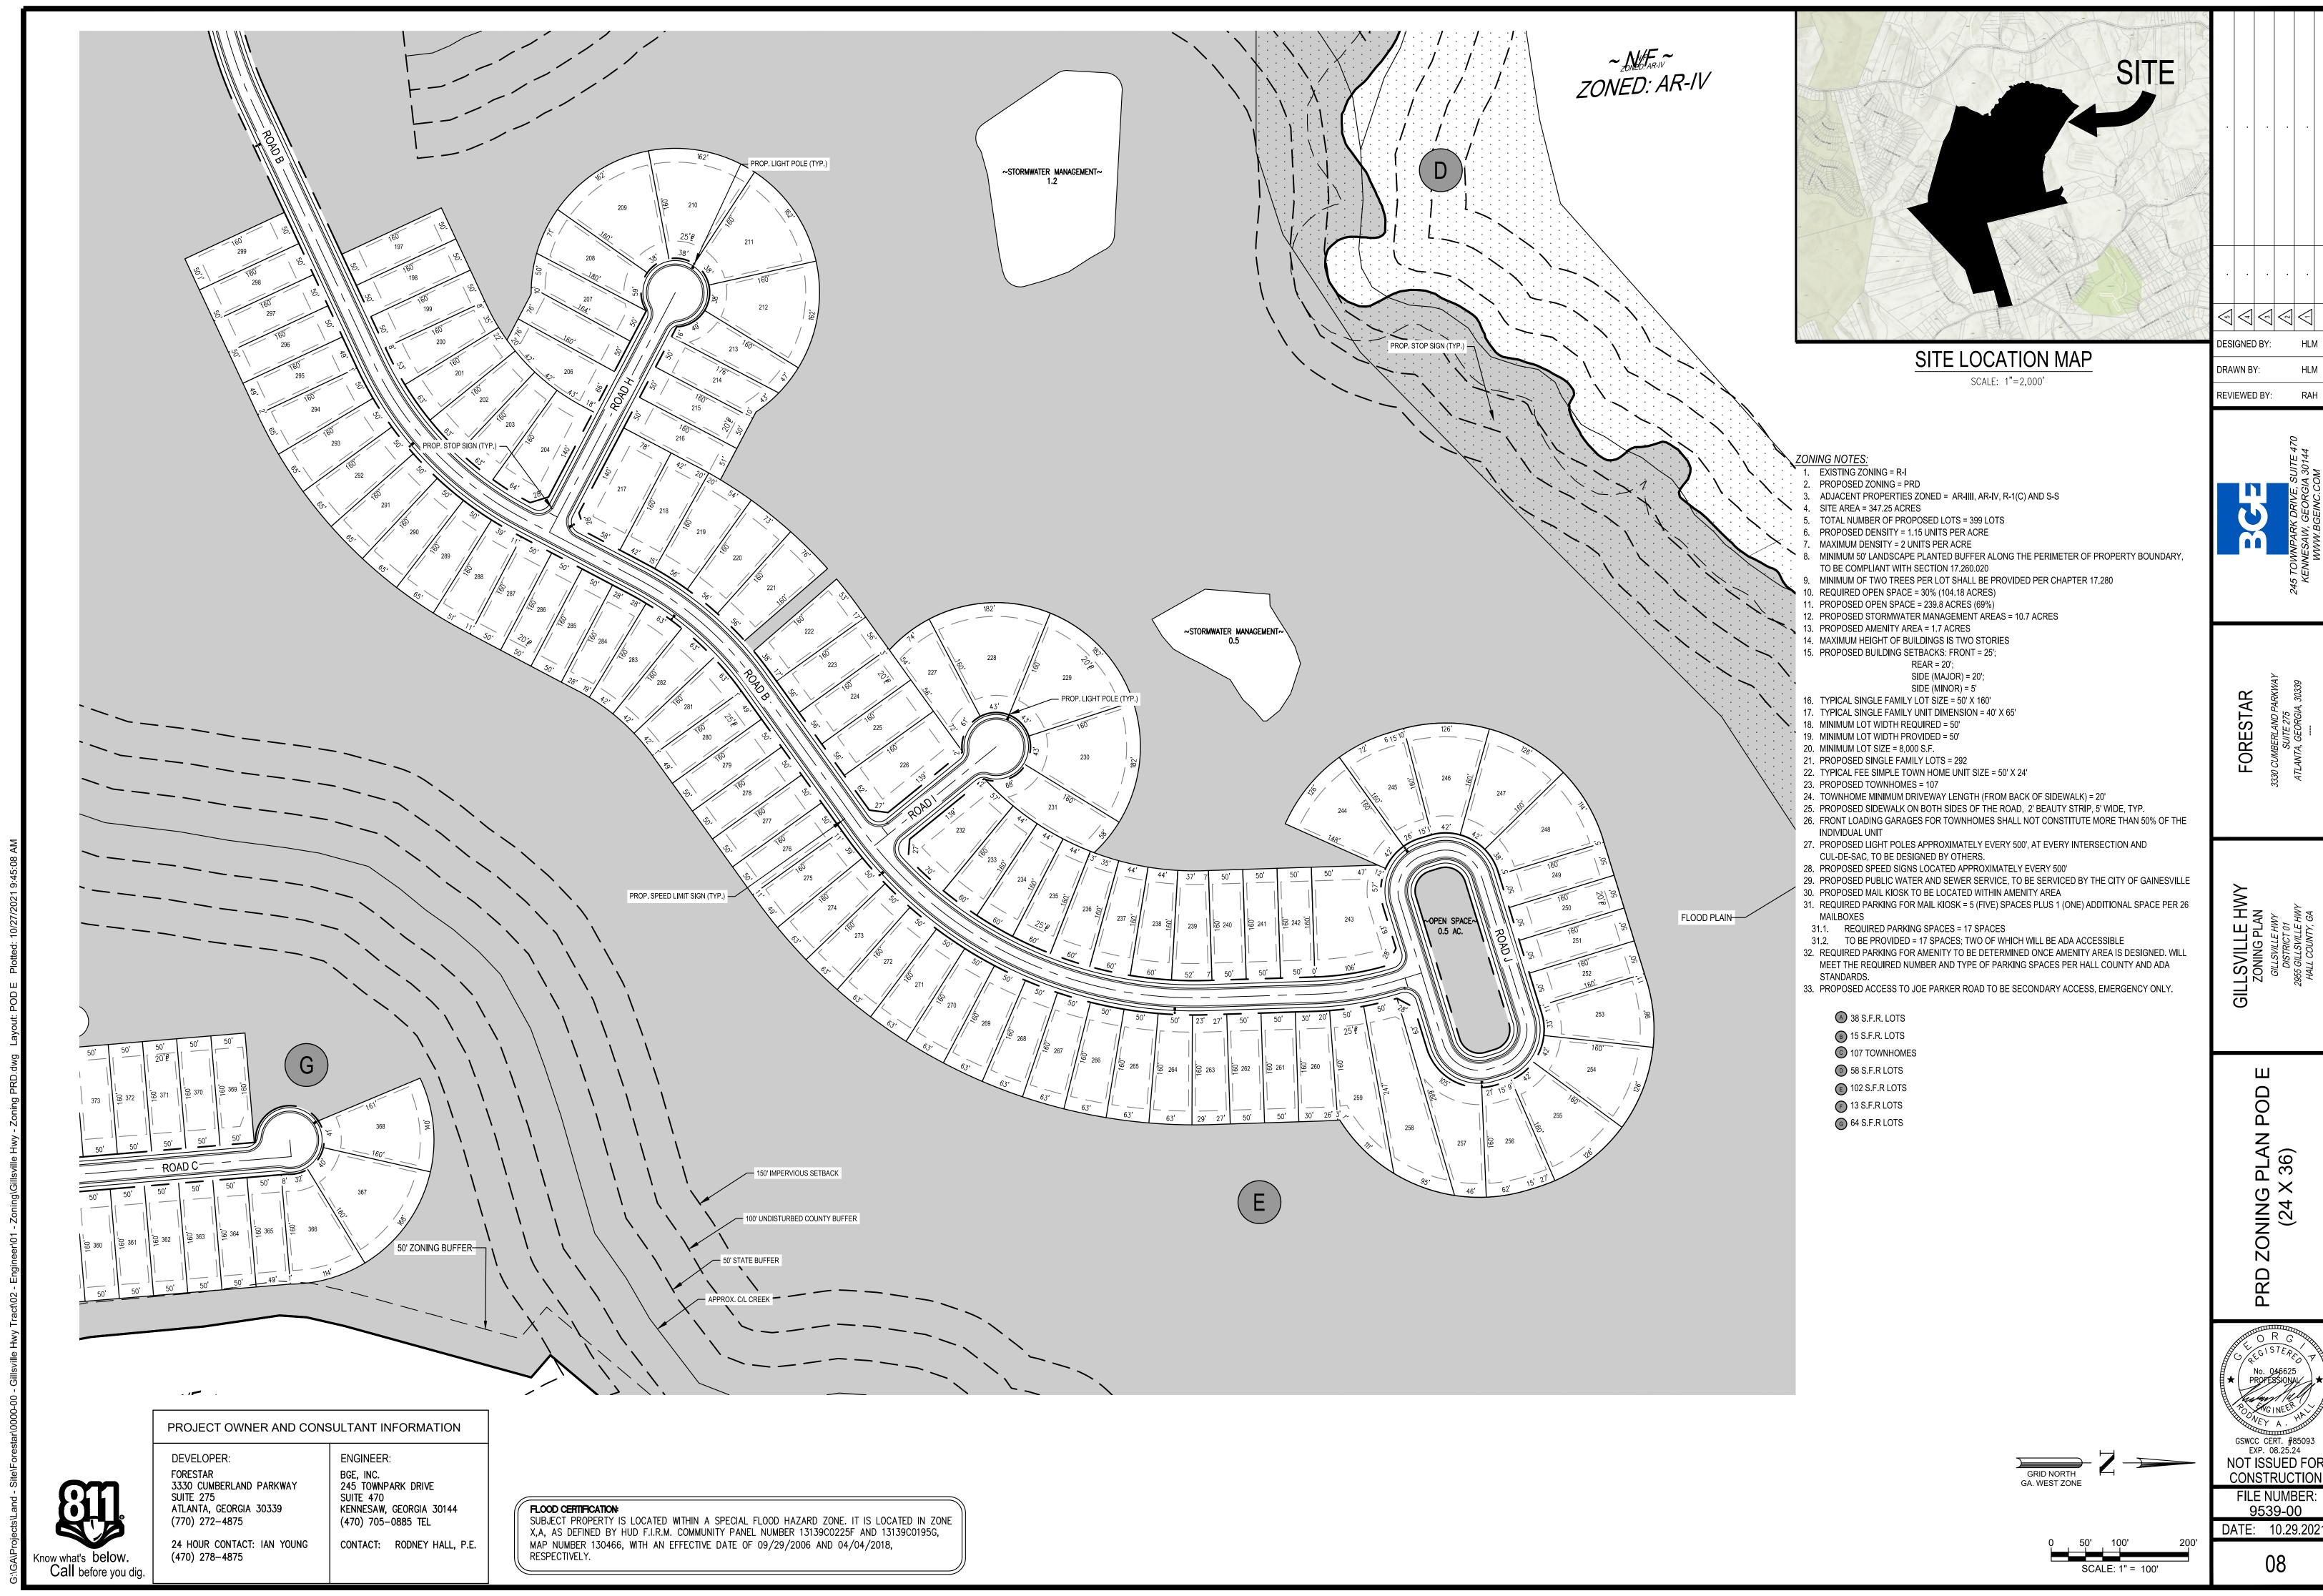

## SITE LOCATION MAP

SCALE: 1"=2,000'

**ZONING NOTES:** 

 EXISTING ZONING = R-I 2. PROPOSED ZONING = PRD

3. ADJACENT PROPERTIES ZONED = AR-IIII, AR-IV, R-1(C) AND S-S

4. SITE AREA = 347.25 ACRES

5. TOTAL NUMBER OF PROPOSED LOTS = 399 LOTS

6. PROPOSED DENSITY = 1.15 UNITS PER ACRE 7. MAXIMUM DENSITY = 2 UNITS PER ACRE

8. MINIMUM 50' LANDSCAPE PLANTED BUFFER ALONG THE PERIMETER OF PROPERTY BOUNDARY,

TO BE COMPLIANT WITH SECTION 17.260.020

9. MINIMUM OF TWO TREES PER LOT SHALL BE PROVIDED PER CHAPTER 17.280

10. REQUIRED OPEN SPACE = 30% (104.18 ACRES) 11. PROPOSED OPEN SPACE = 239.8 ACRES (69%)

12. PROPOSED STORMWATER MANAGEMENT AREAS = 10.7 ACRES

13. PROPOSED AMENITY AREA = 1.7 ACRES

14. MAXIMUM HEIGHT OF BUILDINGS IS TWO STORIES 15. PROPOSED BUILDING SETBACKS: FRONT = 25';

REAR = 20';

SIDE (MAJOR) = 20'; SIDE (MINOR) = 5'

16. TYPICAL SINGLE FAMILY LOT SIZE = 50' X 160'

17. TYPICAL SINGLE FAMILY UNIT DIMENSION = 40' X 65' 18. MINIMUM LOT WIDTH REQUIRED = 50'

19. MINIMUM LOT WIDTH PROVIDED = 50'

20. MINIMUM LOT SIZE = 8,000 S.F. 21. PROPOSED SINGLE FAMILY LOTS = 292

22. TYPICAL FEE SIMPLE TOWN HOME UNIT SIZE = 50' X 24'

23. PROPOSED TOWNHOMES = 107

24. TOWNHOME MINIMUM DRIVEWAY LENGTH (FROM BACK OF SIDEWALK) = 20'

25. PROPOSED SIDEWALK ON BOTH SIDES OF THE ROAD, 2' BEAUTY STRIP, 5' WIDE, TYP.

26. FRONT LOADING GARAGES FOR TOWNHOMES SHALL NOT CONSTITUTE MORE THAN 50% OF THE INDIV**I**DUAL UN**I**T

27. PROPOSED LIGHT POLES APPROXIMATELY EVERY 500', AT EVERY INTERSECTION AND CUL-DE-SAC, TO BE DESIGNED BY OTHERS.

28. PROPOSED SPEED SIGNS LOCATED APPROXIMATELY EVERY 500'

29. PROPOSED PUBLIC WATER AND SEWER SERVICE, TO BE SERVICED BY THE CITY OF GAINESVILLE

30. PROPOSED MAIL KIOSK TO BE LOCATED WITHIN AMENITY AREA 31. REQUIRED PARKING FOR MAIL KIOSK = 5 (FIVE) SPACES PLUS 1 (ONE) ADDITIONAL SPACE PER 26

31.1. REQUIRED PARKING SPACES = 17 SPACES

31.2. TO BE PROVIDED = 17 SPACES; TWO OF WHICH WILL BE ADA ACCESSIBLE

32. REQUIRED PARKING FOR AMENITY TO BE DETERMINED ONCE AMENITY AREA IS DESIGNED. WILL MEET THE REQUIRED NUMBER AND TYPE OF PARKING SPACES PER HALL COUNTY AND ADA

33. PROPOSED ACCESS TO JOE PARKER ROAD TO BE SECONDARY ACCESS, EMERGENCY ONLY.

MINIMUM LOT SIZE = 8,000 S.F.LOTS 49-154 ARE TOWNHOME UNITS

3330 CUMBERLAND PARKWAY SUITE 275 ATLANTA, GEORGIA 30339 (770) 272-4875