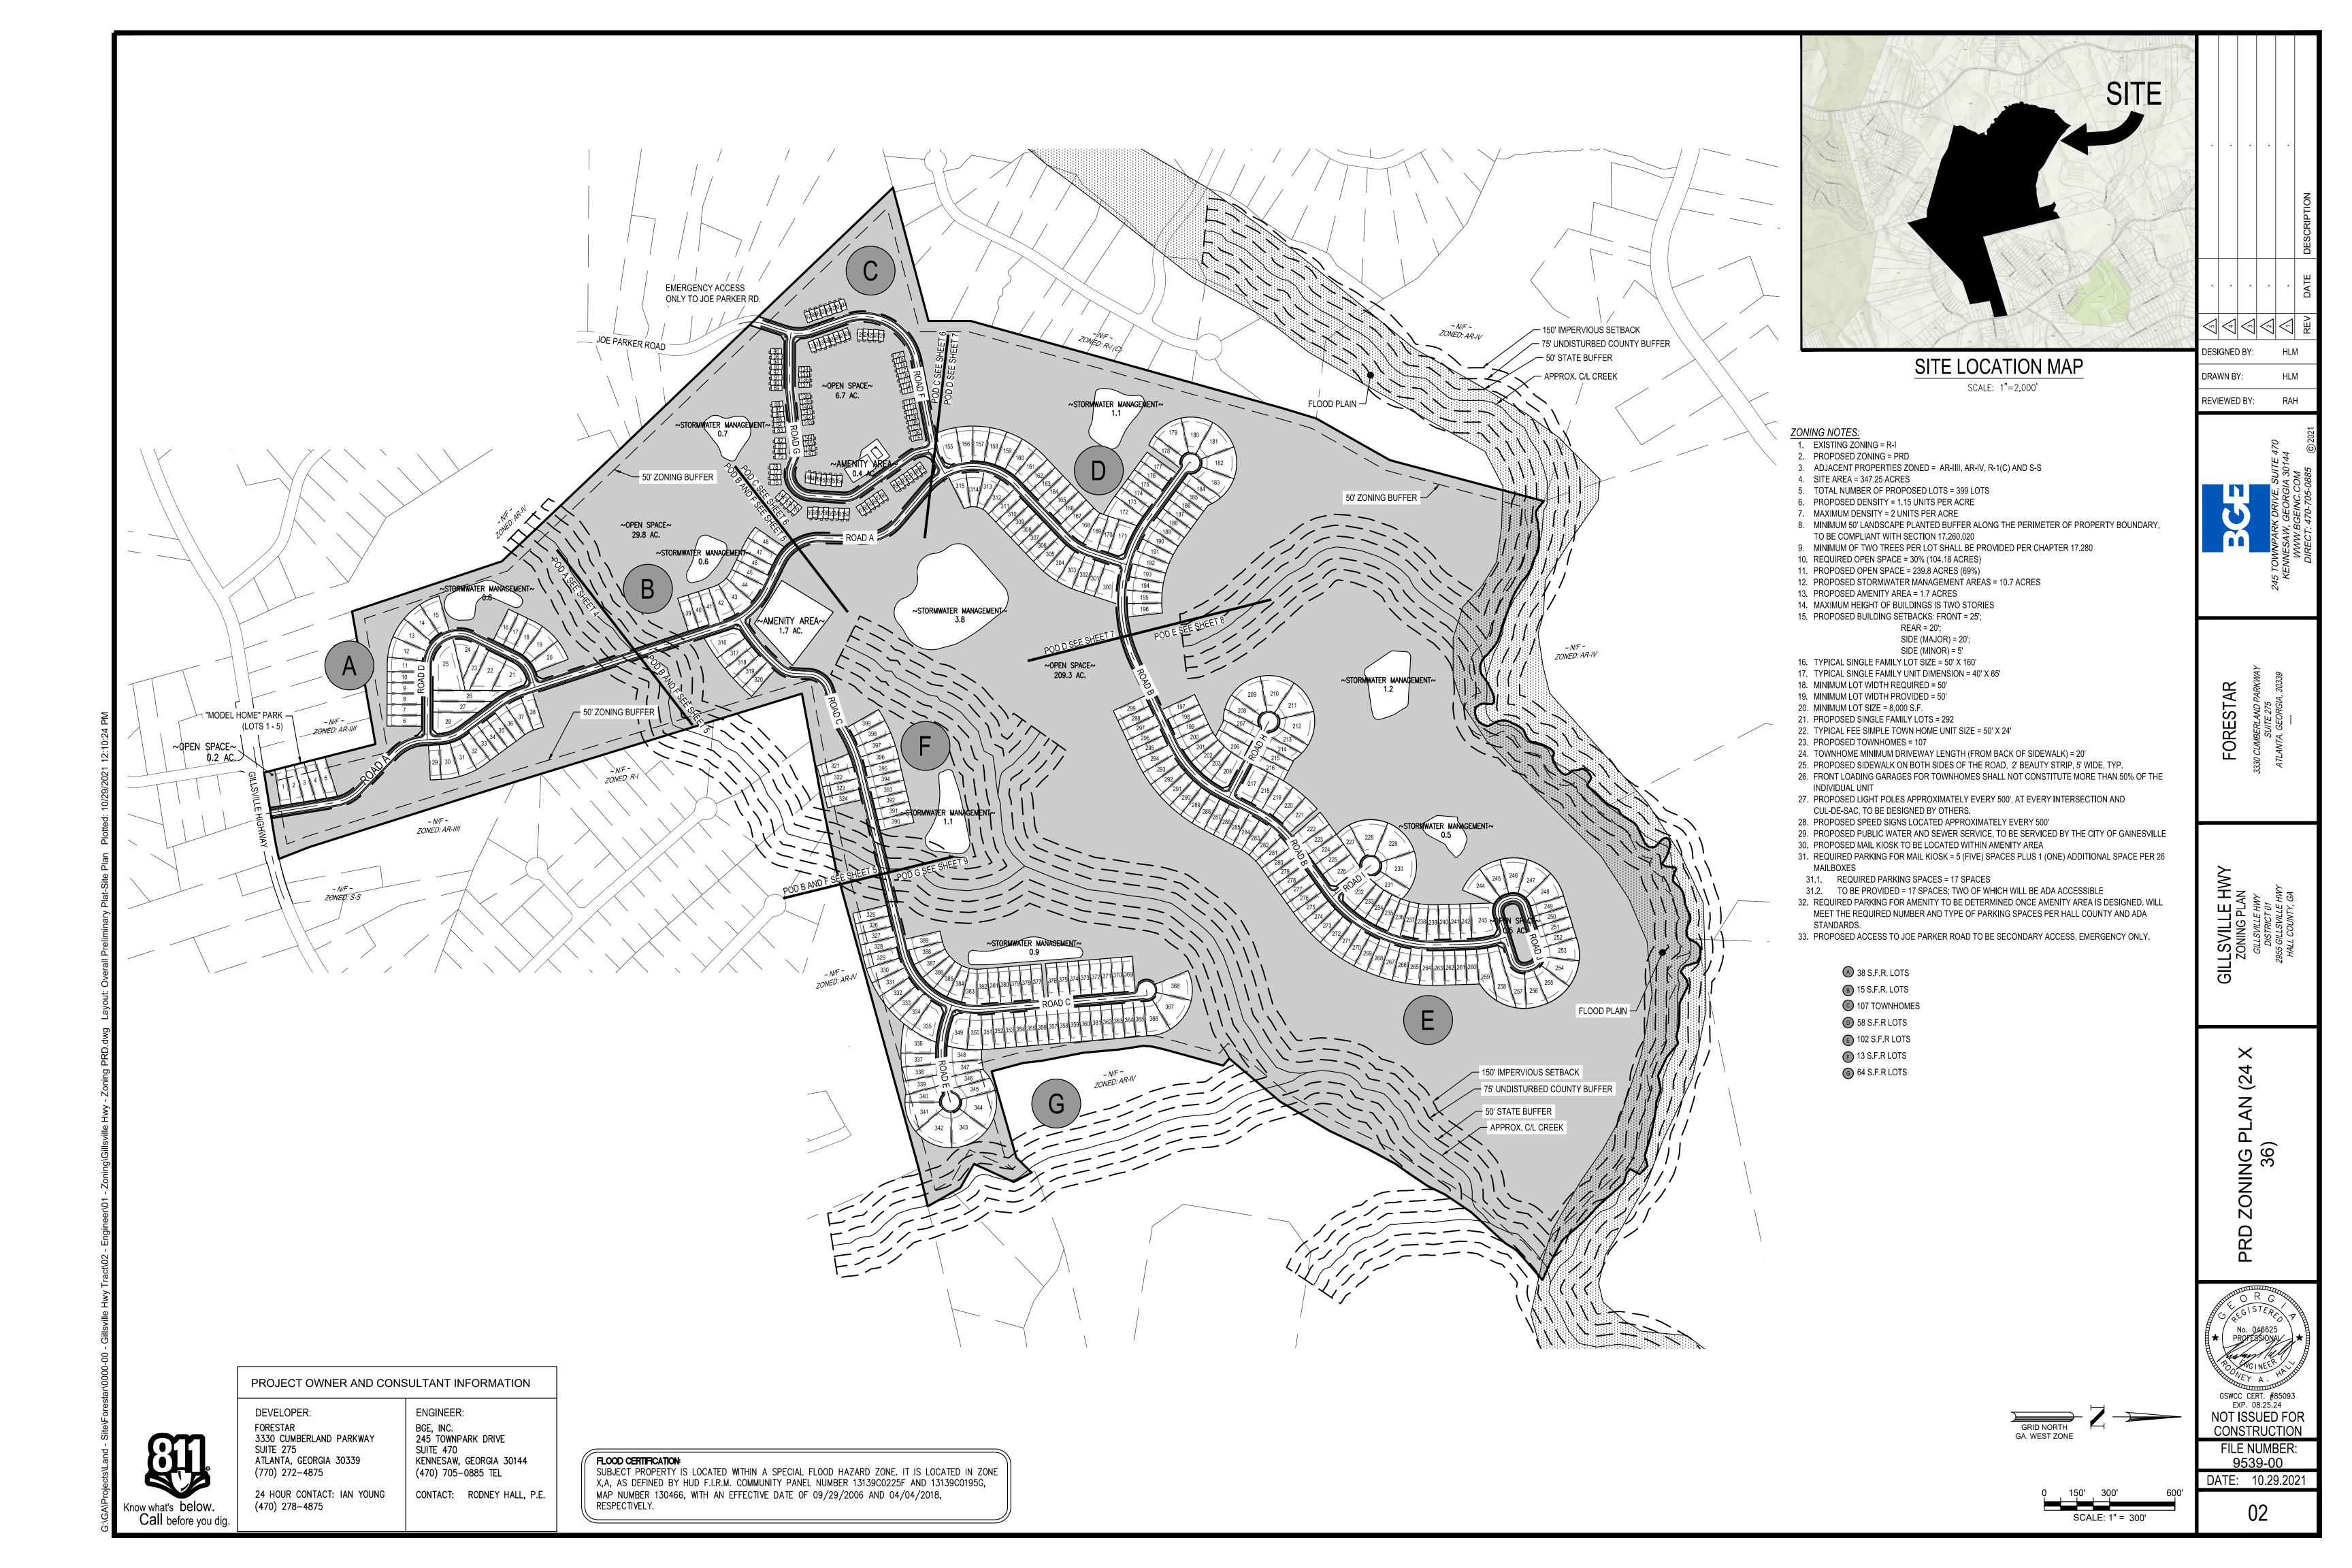

## SITE LOCATION MAP

SCALE: 1"=2,000'

**ZONING NOTES:** 

 EXISTING ZONING = R-I 2. PROPOSED ZONING = PRD

3. ADJACENT PROPERTIES ZONED = AR-IIII, AR-IV, R-1(C) AND S-S

4. SITE AREA = 347.25 ACRES

5. TOTAL NUMBER OF PROPOSED LOTS = 399 LOTS

6. PROPOSED DENSITY = 1.15 UNITS PER ACRE 7. MAXIMUM DENSITY = 2 UNITS PER ACRE

8. MINIMUM 50' LANDSCAPE PLANTED BUFFER ALONG THE PERIMETER OF PROPERTY BOUNDARY,

TO BE COMPLIANT WITH SECTION 17.260.020

9. MINIMUM OF TWO TREES PER LOT SHALL BE PROVIDED PER CHAPTER 17.280

10. REQUIRED OPEN SPACE = 30% (104.18 ACRES) 11. PROPOSED OPEN SPACE = 239.8 ACRES (69%)

12. PROPOSED STORMWATER MANAGEMENT AREAS = 10.7 ACRES

13. PROPOSED AMENITY AREA = 1.7 ACRES

14. MAXIMUM HEIGHT OF BUILDINGS IS TWO STORIES 15. PROPOSED BUILDING SETBACKS: FRONT = 25';

REAR = 20';

SIDE (MAJOR) = 20'; SIDE (MINOR) = 5'

16. TYPICAL SINGLE FAMILY LOT SIZE = 50' X 160'

17. TYPICAL SINGLE FAMILY UNIT DIMENSION = 40' X 65' 18. MINIMUM LOT WIDTH REQUIRED = 50'

19. MINIMUM LOT WIDTH PROVIDED = 50'

20. MINIMUM LOT SIZE = 8,000 S.F. 21. PROPOSED SINGLE FAMILY LOTS = 292

22. TYPICAL FEE SIMPLE TOWN HOME UNIT SIZE = 50' X 24'

23. PROPOSED TOWNHOMES = 107

24. TOWNHOME MINIMUM DRIVEWAY LENGTH (FROM BACK OF SIDEWALK) = 20'

25. PROPOSED SIDEWALK ON BOTH SIDES OF THE ROAD, 2' BEAUTY STRIP, 5' WIDE, TYP.

26. FRONT LOADING GARAGES FOR TOWNHOMES SHALL NOT CONSTITUTE MORE THAN 50% OF THE INDIV**I**DUAL UN**I**T

27. PROPOSED LIGHT POLES APPROXIMATELY EVERY 500', AT EVERY INTERSECTION AND CUL-DE-SAC, TO BE DESIGNED BY OTHERS.

28. PROPOSED SPEED SIGNS LOCATED APPROXIMATELY EVERY 500'

29. PROPOSED PUBLIC WATER AND SEWER SERVICE, TO BE SERVICED BY THE CITY OF GAINESVILLE

30. PROPOSED MAIL KIOSK TO BE LOCATED WITHIN AMENITY AREA 31. REQUIRED PARKING FOR MAIL KIOSK = 5 (FIVE) SPACES PLUS 1 (ONE) ADDITIONAL SPACE PER 26

31.1. REQUIRED PARKING SPACES = 17 SPACES

31.2. TO BE PROVIDED = 17 SPACES; TWO OF WHICH WILL BE ADA ACCESSIBLE

32. REQUIRED PARKING FOR AMENITY TO BE DETERMINED ONCE AMENITY AREA IS DESIGNED. WILL MEET THE REQUIRED NUMBER AND TYPE OF PARKING SPACES PER HALL COUNTY AND ADA

33. PROPOSED ACCESS TO JOE PARKER ROAD TO BE SECONDARY ACCESS, EMERGENCY ONLY.

MINIMUM LOT SIZE = 8,000 S.F.LOTS 49-154 ARE TOWNHOME UNITS

3330 CUMBERLAND PARKWAY SUITE 275 ATLANTA, GEORGIA 30339 (770) 272-4875