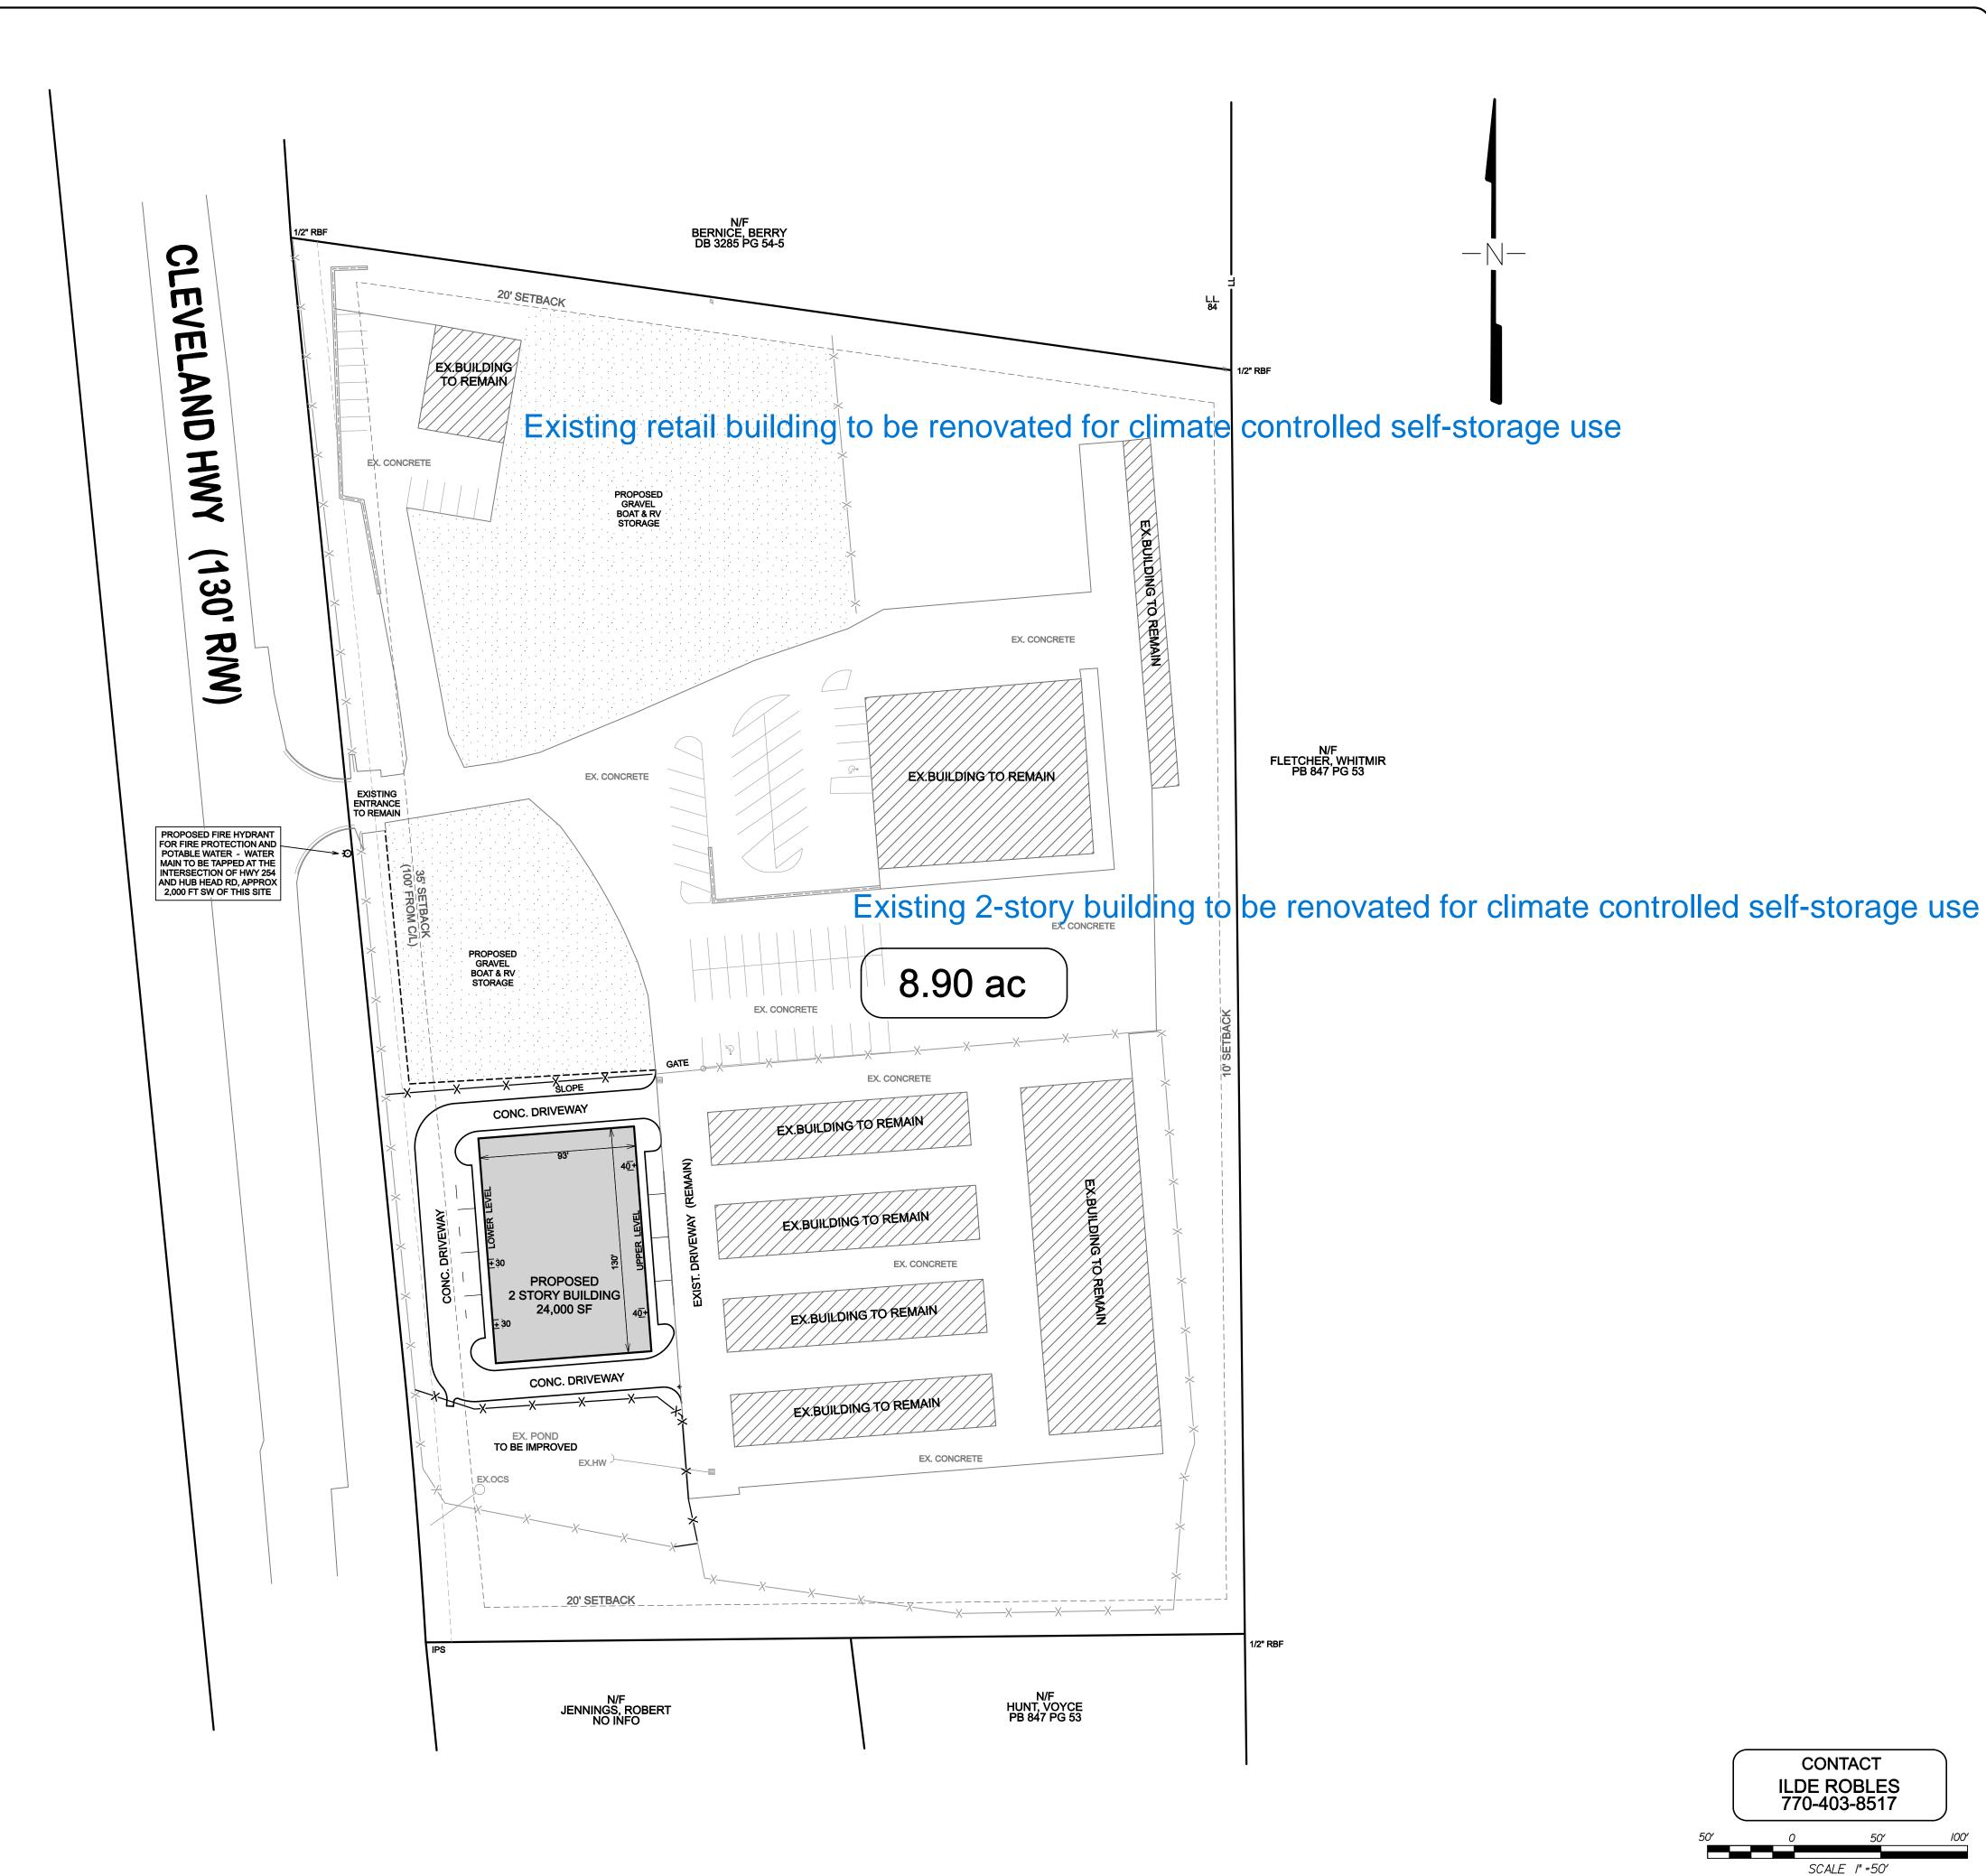

LOT AREA ACRES= 8.90

EX. ZONING: H-B (TO REMAIN)

EX. BUILDING SF.= 49,935

PROP. BUILDING SF.= 24,700

EXIST AUTO PARKING SPACES 71 DESIGNATED

PROP AUTO PARKING SPACES

8 SPACES BEING ADDED

LAND SURVEY PROVIDED BY: