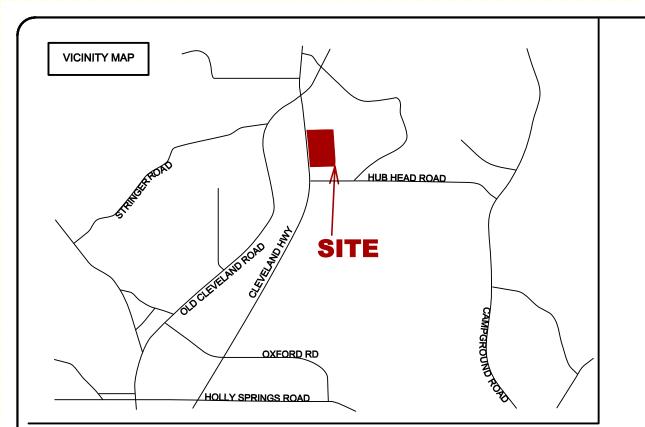

LOT AREA ACRES= 8.90

EX. ZONING: H-B (TO REMAIN)

EX. BUILDING SF.= 49,935

PROP. BUILDING SF.= 24,700

EXIST AUTO PARKING SPACES 71 DESIGNATED

PROP AUTO PARKING SPACES

8 SPACES BEING ADDED

LAND SURVEY PROVIDED BY:

GARMON LAND SURVEYING

1920 RAILROAD STREET STATHAM GA 30666 678-726-7582

DATE 09-14-2021

THE SITE IS NOT LOCATED WITHIN A FLOOD ZONE AE AS DEFINED BY FIRM PANEL #: 13139C0085G, DATED 04/04/2018 FOR THE CITY OF CLERMONT, HALL COUNTY, GEORGIA



Vaughn & Melton
Consulting Engineers, Inc.

300 Chastain Center Blvd, Ste 325 Kennesaw, Georgia 30144 TEL: (770) 627-3590 FAX: (404) 627-3594

V&M Contact: Frans van Leeuwen

TENNESSEE SOUTH CAROLINA 865-546-5800 864-574-4775

[APPLICANT]

Copyright © 2019 All Rights Reserved



5400 Laurel Springs Pkwy Suite 301 Suwanee, Georgia