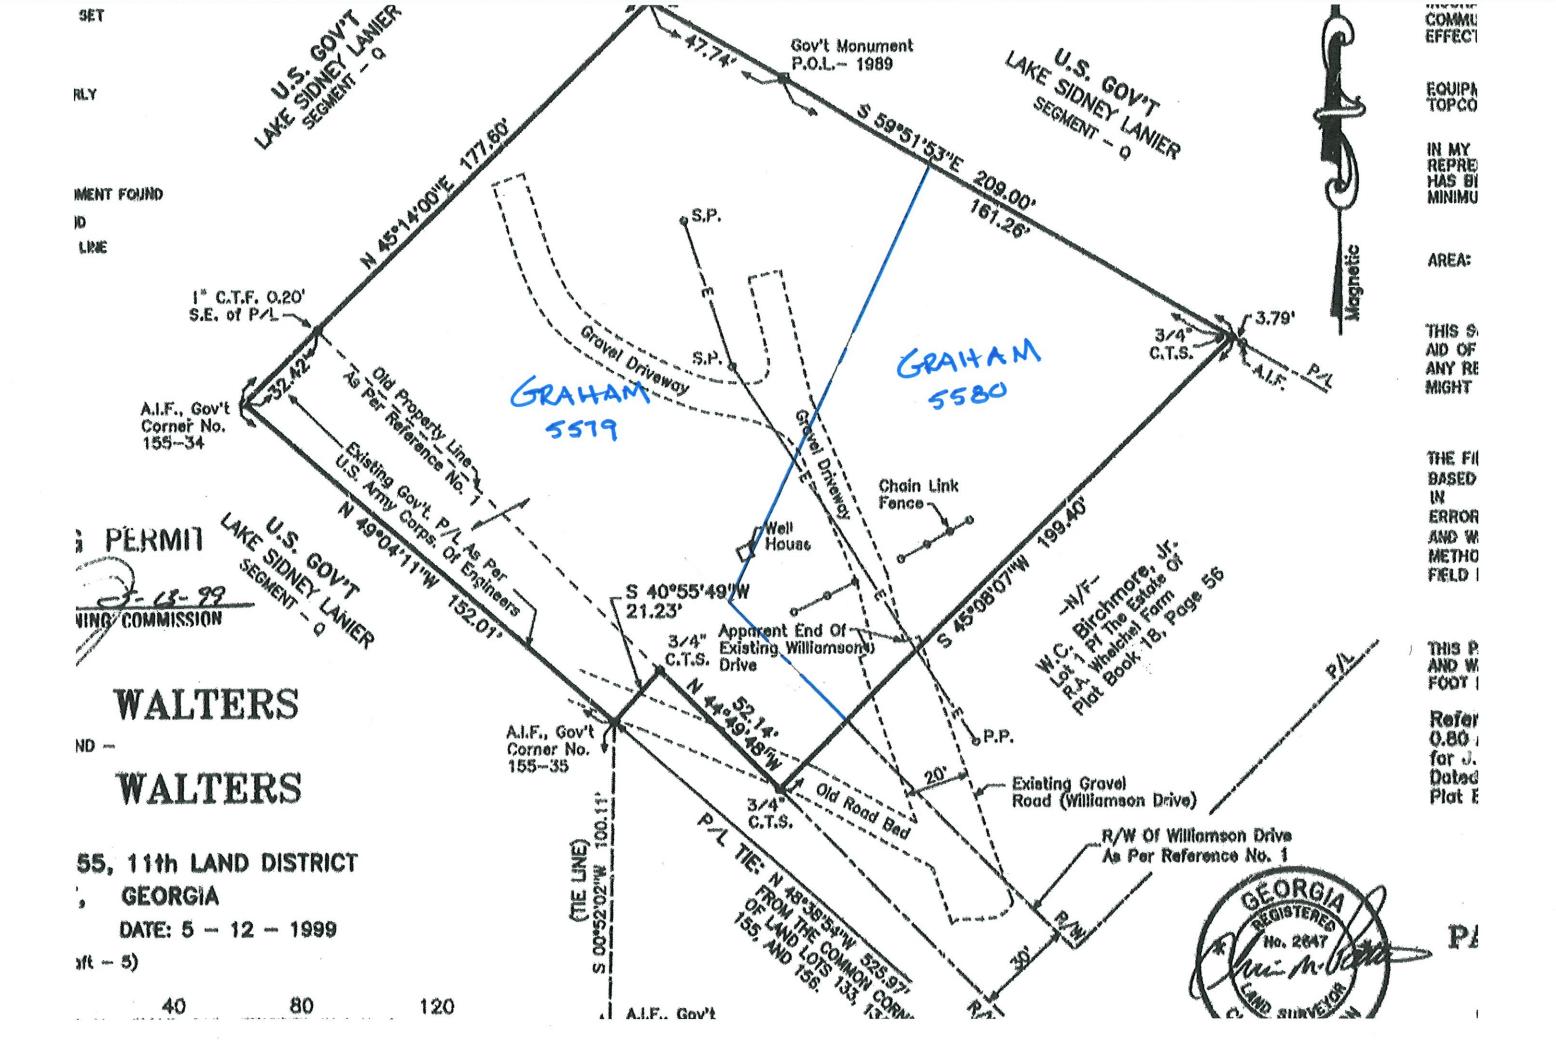

## Public Hearing to amend Hall County's Zoning Map as follows:

- 5608 Azelia Drive | Rezone | from Agricultural Residential III (AR-III) and Vacation Cottage (V-C) to Vacation Cottage (V-C) | on a 40.11± acre tract located on the north side of Azelia Drive, at its intersection with Williamson Drive | Zoned AR-III & V-C; Tax Parcel 11156 000025 | Proposed Use: 14-lot residential subdivision | Commission District 2 | Rochester | DCCM, applicant Note: Tabled at the July 11, 2024 Voting Meeting until the August 8, 2024 Voting Meeting.
- 5608 Azelia Drive | Use Subject to County Commission Approval | on a 40.11± acre tract located on the north side of Azelia Drive, at its intersection with Williamson Drive | Zoned AR-III & V-C; Tax Parcel 11156 000025 | Proposed Use: 14-lot residential subdivision | Commission District 2 | Rochester | DCCM, applicant Note: Tabled at the July 11, 2024 Voting Meeting until the August 8, 2024 Voting Meeting.
- 27 4141 Old Cornelia Highway | Amend Conditions | of a Planned Residential Development (PRD) on a 56.42± acre tract located on the north side of Old Cornelia Highway, approximately 636 feet from its intersection with Arthur Miller Road | Zoned PRD, Tax Parcel 15019 000023 | Proposed Use: Drug and Alcohol Residential Treatment Facility | Commission District 3 | Lewis Holdings, LLC, applicant.
- 3969 Bolding Road | Rezone | from Agricultural Residential III (AR-III) to Planned Residential Development (PRD) | on a 29.65± acre tract located on the east side of Bolding Road, approximately 356 feet from its intersection with Pierce Drive | Zoned AR-III; Tax Parcel 15036B000037 | Proposed Use: 59-lot single-family development | Commission District 1 | CMWB Company, LLC, applicant