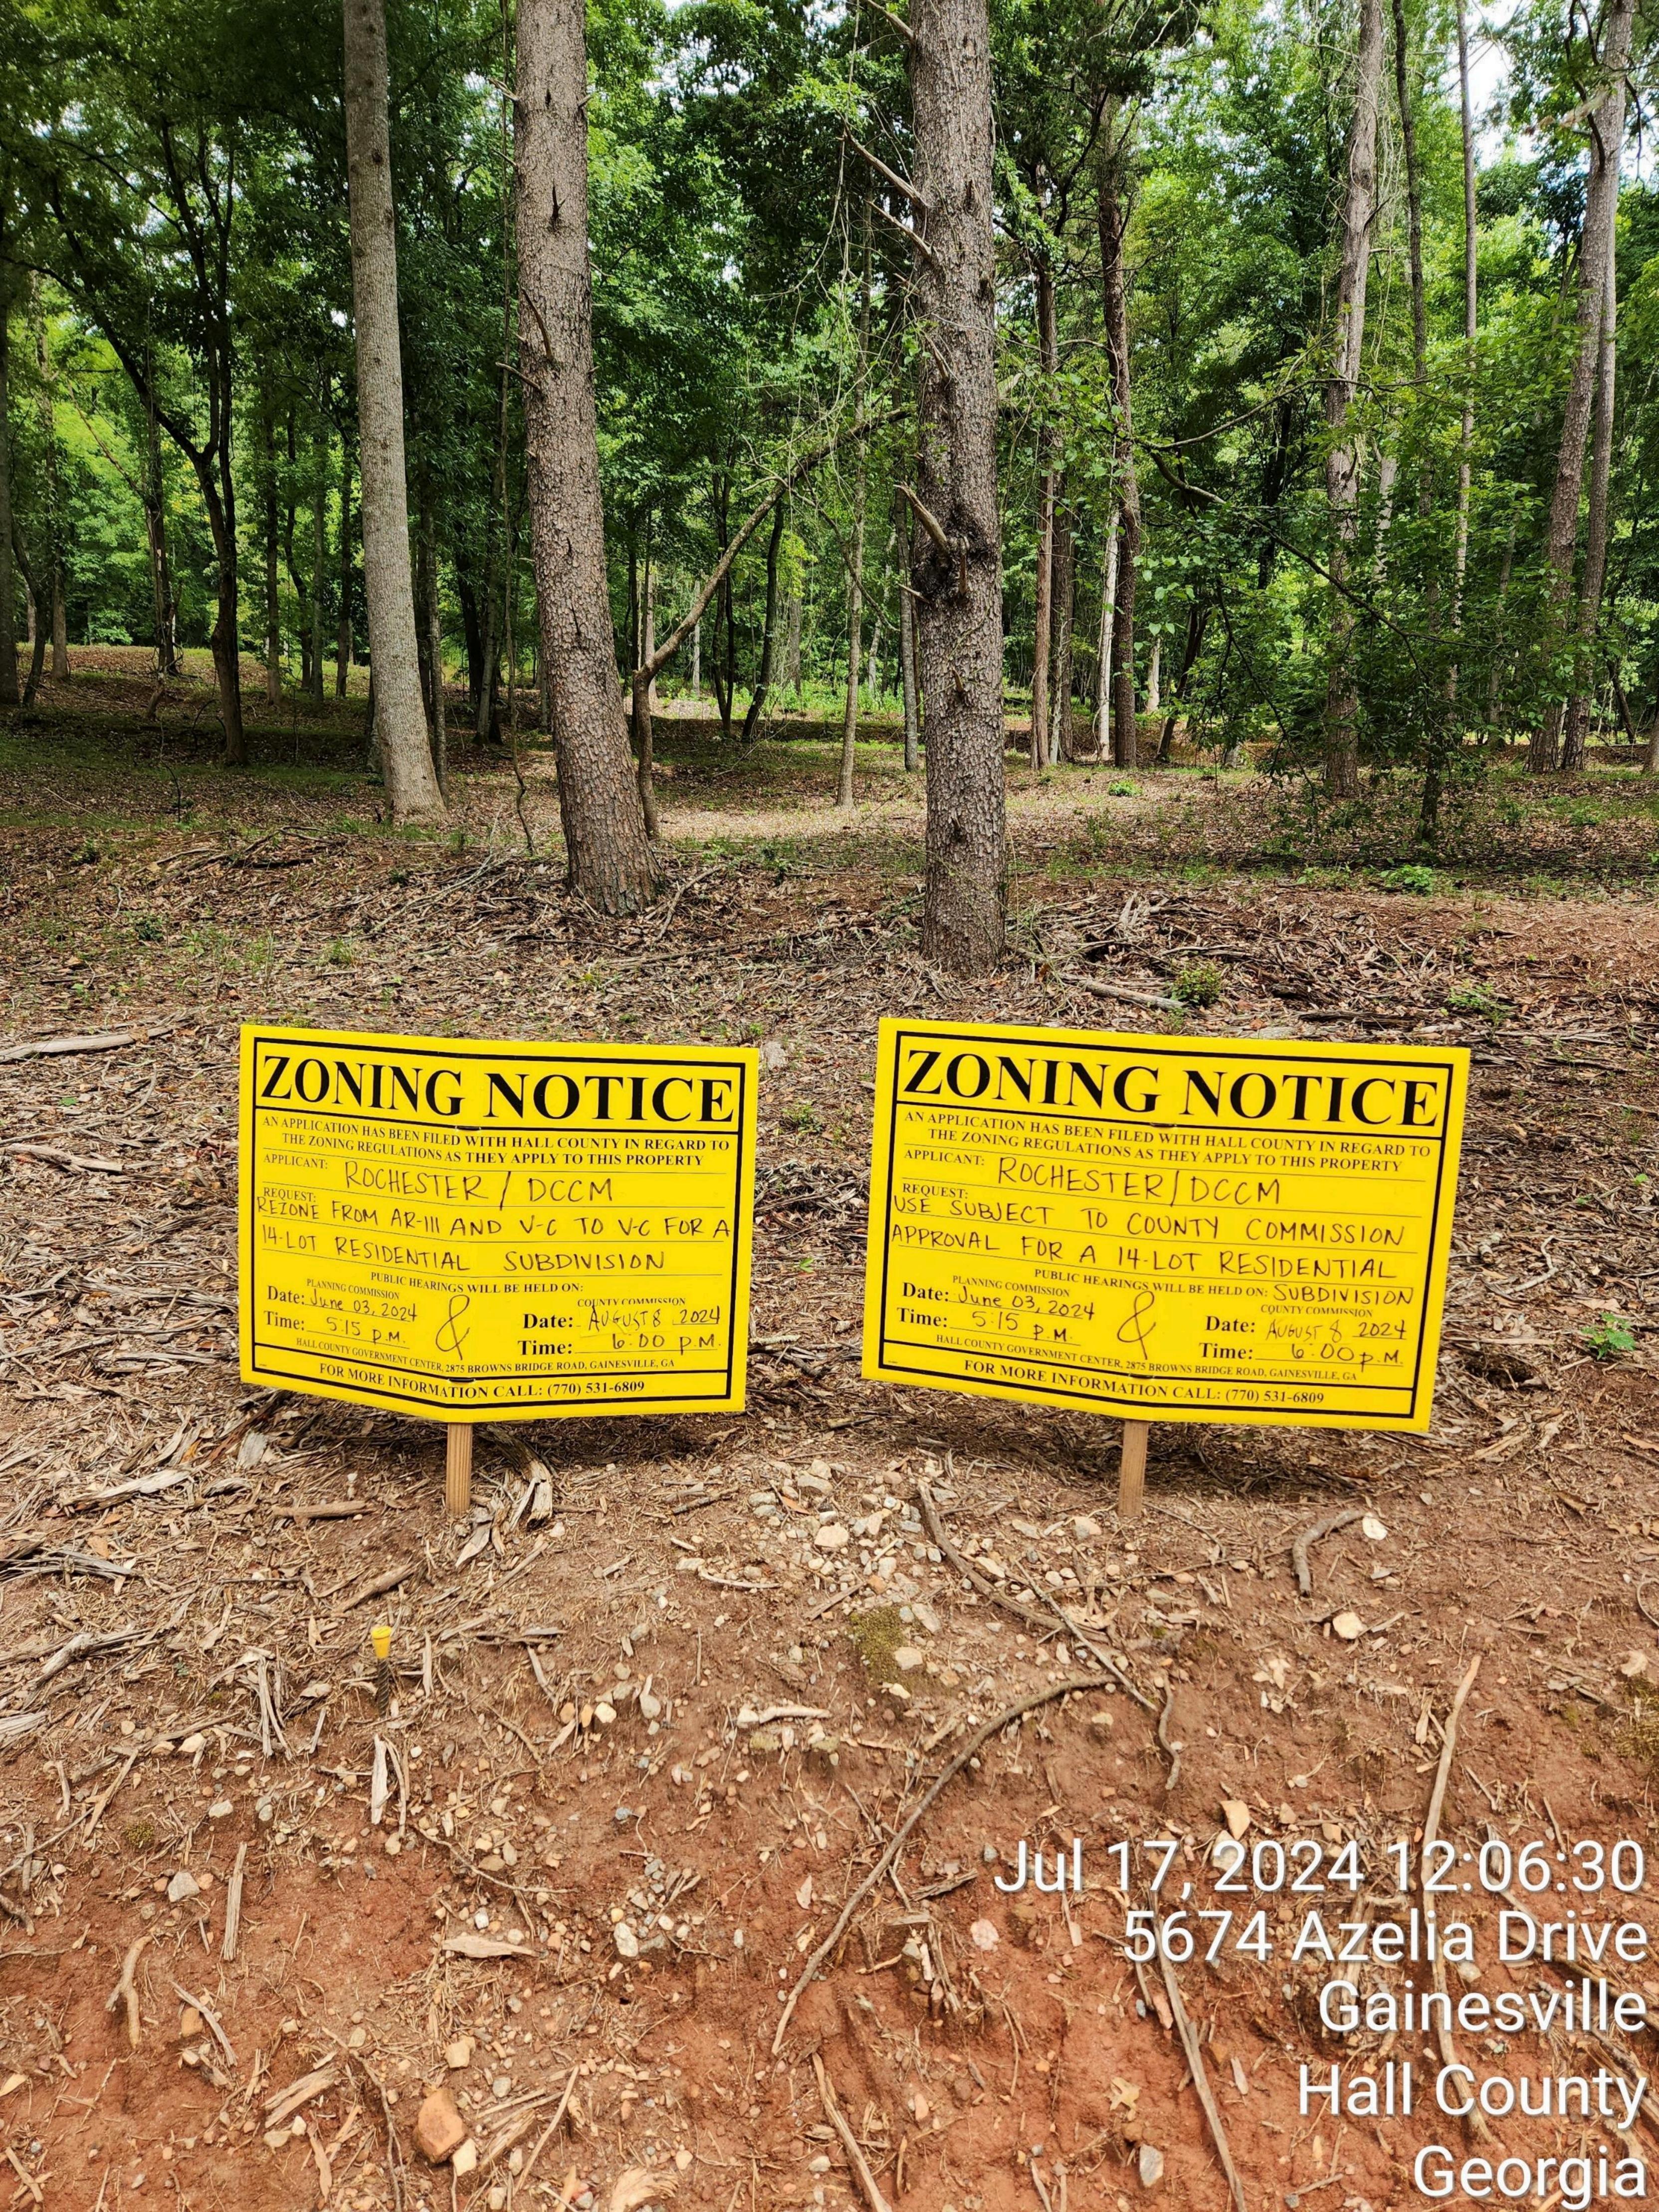

## Public Hearing to amend Hall County's Zoning Map as follows:

- 5608 Azelia Drive | Rezone | from Agricultural Residential III (AR-III) and Vacation Cottage (V-C) to Vacation Cottage (V-C) | on a 40.11± acre tract located on the north side of Azelia Drive, at its intersection with Williamson Drive | Zoned AR-III & V-C; Tax Parcel 11156 000025 | Proposed Use: 14-lot residential subdivision | Commission District 2 | Rochester | DCCM, applicant Note: Tabled at the July 11, 2024 Voting Meeting until the August 8, 2024 Voting Meeting.
- 5608 Azelia Drive | Use Subject to County Commission Approval | on a 40.11± acre tract located on the north side of Azelia Drive, at its intersection with Williamson Drive | Zoned AR-III & V-C; Tax Parcel 11156 000025 | Proposed Use: 14-lot residential subdivision | Commission District 2 | Rochester | DCCM, applicant Note: Tabled at the July 11, 2024 Voting Meeting until the August 8, 2024 Voting Meeting.
- 27 4141 Old Cornelia Highway | Amend Conditions | of a Planned Residential Development (PRD) on a 56.42± acre tract located on the north side of Old Cornelia Highway, approximately 636 feet from its intersection with Arthur Miller Road | Zoned PRD, Tax Parcel 15019 000023 | Proposed Use: Drug and Alcohol Residential Treatment Facility | Commission District 3 | Lewis Holdings, LLC, applicant.
- 3969 Bolding Road | Rezone | from Agricultural Residential III (AR-III) to Planned Residential Development (PRD) | on a 29.65± acre tract located on the east side of Bolding Road, approximately 356 feet from its intersection with Pierce Drive | Zoned AR-III; Tax Parcel 15036B000037 | Proposed Use: 59-lot single-family development | Commission District 1 | CMWB Company, LLC, applicant

# Planning & Zoning

Beth Garmon, Director of Planning and Zoning, addressed the Board.

- 5608 Azelia Drive | Rezone | from Agricultural Residential III (AR-III) and Vacation Cottage (V-C) to Vacation Cottage (V-C) | on a 40.11± acre tract located on the north side of Azelia Drive, at its intersection with Williamson Drive | Zoned AR-III & V-C; Tax Parcel 11156 000025 | Proposed Use: 14-lot residential subdivision | Commission District 2 | Rochester | DCCM, applicant Note: Tabled at the July 11, 2024 Voting Meeting until the August 8, 2024 Voting Meeting.
- 5608 Azelia Drive | Use Subject to County Commission Approval | on a 40.11± acre tract located on the north side of Azelia Drive, at its intersection with Williamson Drive | Zoned AR-III & V-C; Tax Parcel 11156 000025 | Proposed Use: 14-lot residential subdivision | Commission District 2 | Rochester | DCCM, applicant Note: Tabled at the July 11, 2024 Voting Meeting until the August 8, 2024 Voting Meeting.
- 4141 Old Cornelia Highway | Amend Conditions | of a Planned Residential Development (PRD) on a 56.42± acre tract located on the north side of Old Cornelia Highway, approximately 636 feet from its intersection with Arthur Miller Road | Zoned PRD, Tax Parcel 15019 000023 | Proposed Use: Drug and Alcohol Residential Treatment Facility | Commission District 3 | Lewis Holdings, LLC, applicant.
- 3969 Bolding Road | Rezone | from Agricultural Residential III (AR-III) to Planned Residential Development (PRD) | on a 29.65± acre tract located on the east side of Bolding Road, approximately 356 feet from its intersection with Pierce Drive | Zoned AR-III; Tax Parcel 15036B000037 | Proposed Use: 59-lot single-family development | Commission District 1 | CMWB Company, LLC, applicant