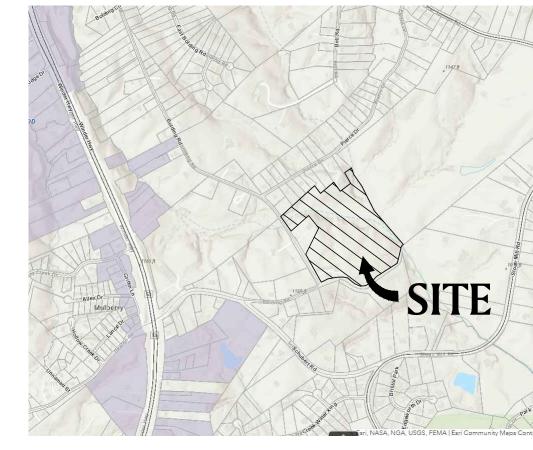

## Public Hearing to amend Hall County's Zoning Map as follows:

- 5608 Azelia Drive | Rezone | from Agricultural Residential III (AR-III) and Vacation Cottage (V-C) to Vacation Cottage (V-C) | on a 40.11± acre tract located on the north side of Azelia Drive, at its intersection with Williamson Drive | Zoned AR-III & V-C; Tax Parcel 11156 000025 | Proposed Use: 14-lot residential subdivision | Commission District 2 | Rochester | DCCM, applicant Note: Tabled at the July 11, 2024 Voting Meeting until the August 8, 2024 Voting Meeting.
- 5608 Azelia Drive | Use Subject to County Commission Approval | on a 40.11± acre tract located on the north side of Azelia Drive, at its intersection with Williamson Drive | Zoned AR-III & V-C; Tax Parcel 11156 000025 | Proposed Use: 14-lot residential subdivision | Commission District 2 | Rochester | DCCM, applicant Note: Tabled at the July 11, 2024 Voting Meeting until the August 8, 2024 Voting Meeting.
- 27 4141 Old Cornelia Highway | Amend Conditions | of a Planned Residential Development (PRD) on a 56.42± acre tract located on the north side of Old Cornelia Highway, approximately 636 feet from its intersection with Arthur Miller Road | Zoned PRD, Tax Parcel 15019 000023 | Proposed Use: Drug and Alcohol Residential Treatment Facility | Commission District 3 | Lewis Holdings, LLC, applicant.
- 3969 Bolding Road | Rezone | from Agricultural Residential III (AR-III) to Planned Residential Development (PRD) | on a 29.65± acre tract located on the east side of Bolding Road, approximately 356 feet from its intersection with Pierce Drive | Zoned AR-III; Tax Parcel 15036B000037 | Proposed Use: 59-lot single-family development | Commission District 1 | CMWB Company, LLC, applicant

# Planning & Zoning

Beth Garmon, Director of Planning and Zoning, addressed the Board.

- 5608 Azelia Drive | Rezone | from Agricultural Residential III (AR-III) and Vacation Cottage (V-C) to Vacation Cottage (V-C) | on a 40.11± acre tract located on the north side of Azelia Drive, at its intersection with Williamson Drive | Zoned AR-III & V-C; Tax Parcel 11156 000025 | Proposed Use: 14-lot residential subdivision | Commission District 2 | Rochester | DCCM, applicant Note: Tabled at the July 11, 2024 Voting Meeting until the August 8, 2024 Voting Meeting.
- 5608 Azelia Drive | Use Subject to County Commission Approval | on a 40.11± acre tract located on the north side of Azelia Drive, at its intersection with Williamson Drive | Zoned AR-III & V-C; Tax Parcel 11156 000025 | Proposed Use: 14-lot residential subdivision | Commission District 2 | Rochester | DCCM, applicant Note: Tabled at the July 11, 2024 Voting Meeting until the August 8, 2024 Voting Meeting.
- 4141 Old Cornelia Highway | Amend Conditions | of a Planned Residential Development (PRD) on a 56.42± acre tract located on the north side of Old Cornelia Highway, approximately 636 feet from its intersection with Arthur Miller Road | Zoned PRD, Tax Parcel 15019 000023 | Proposed Use: Drug and Alcohol Residential Treatment Facility | Commission District 3 | Lewis Holdings, LLC, applicant.
- 3969 Bolding Road | Rezone | from Agricultural Residential III (AR-III) to Planned Residential Development (PRD) | on a 29.65± acre tract located on the east side of Bolding Road, approximately 356 feet from its intersection with Pierce Drive | Zoned AR-III; Tax Parcel 15036B000037 | Proposed Use: 59-lot single-family development | Commission District 1 | CMWB Company, LLC, applicant