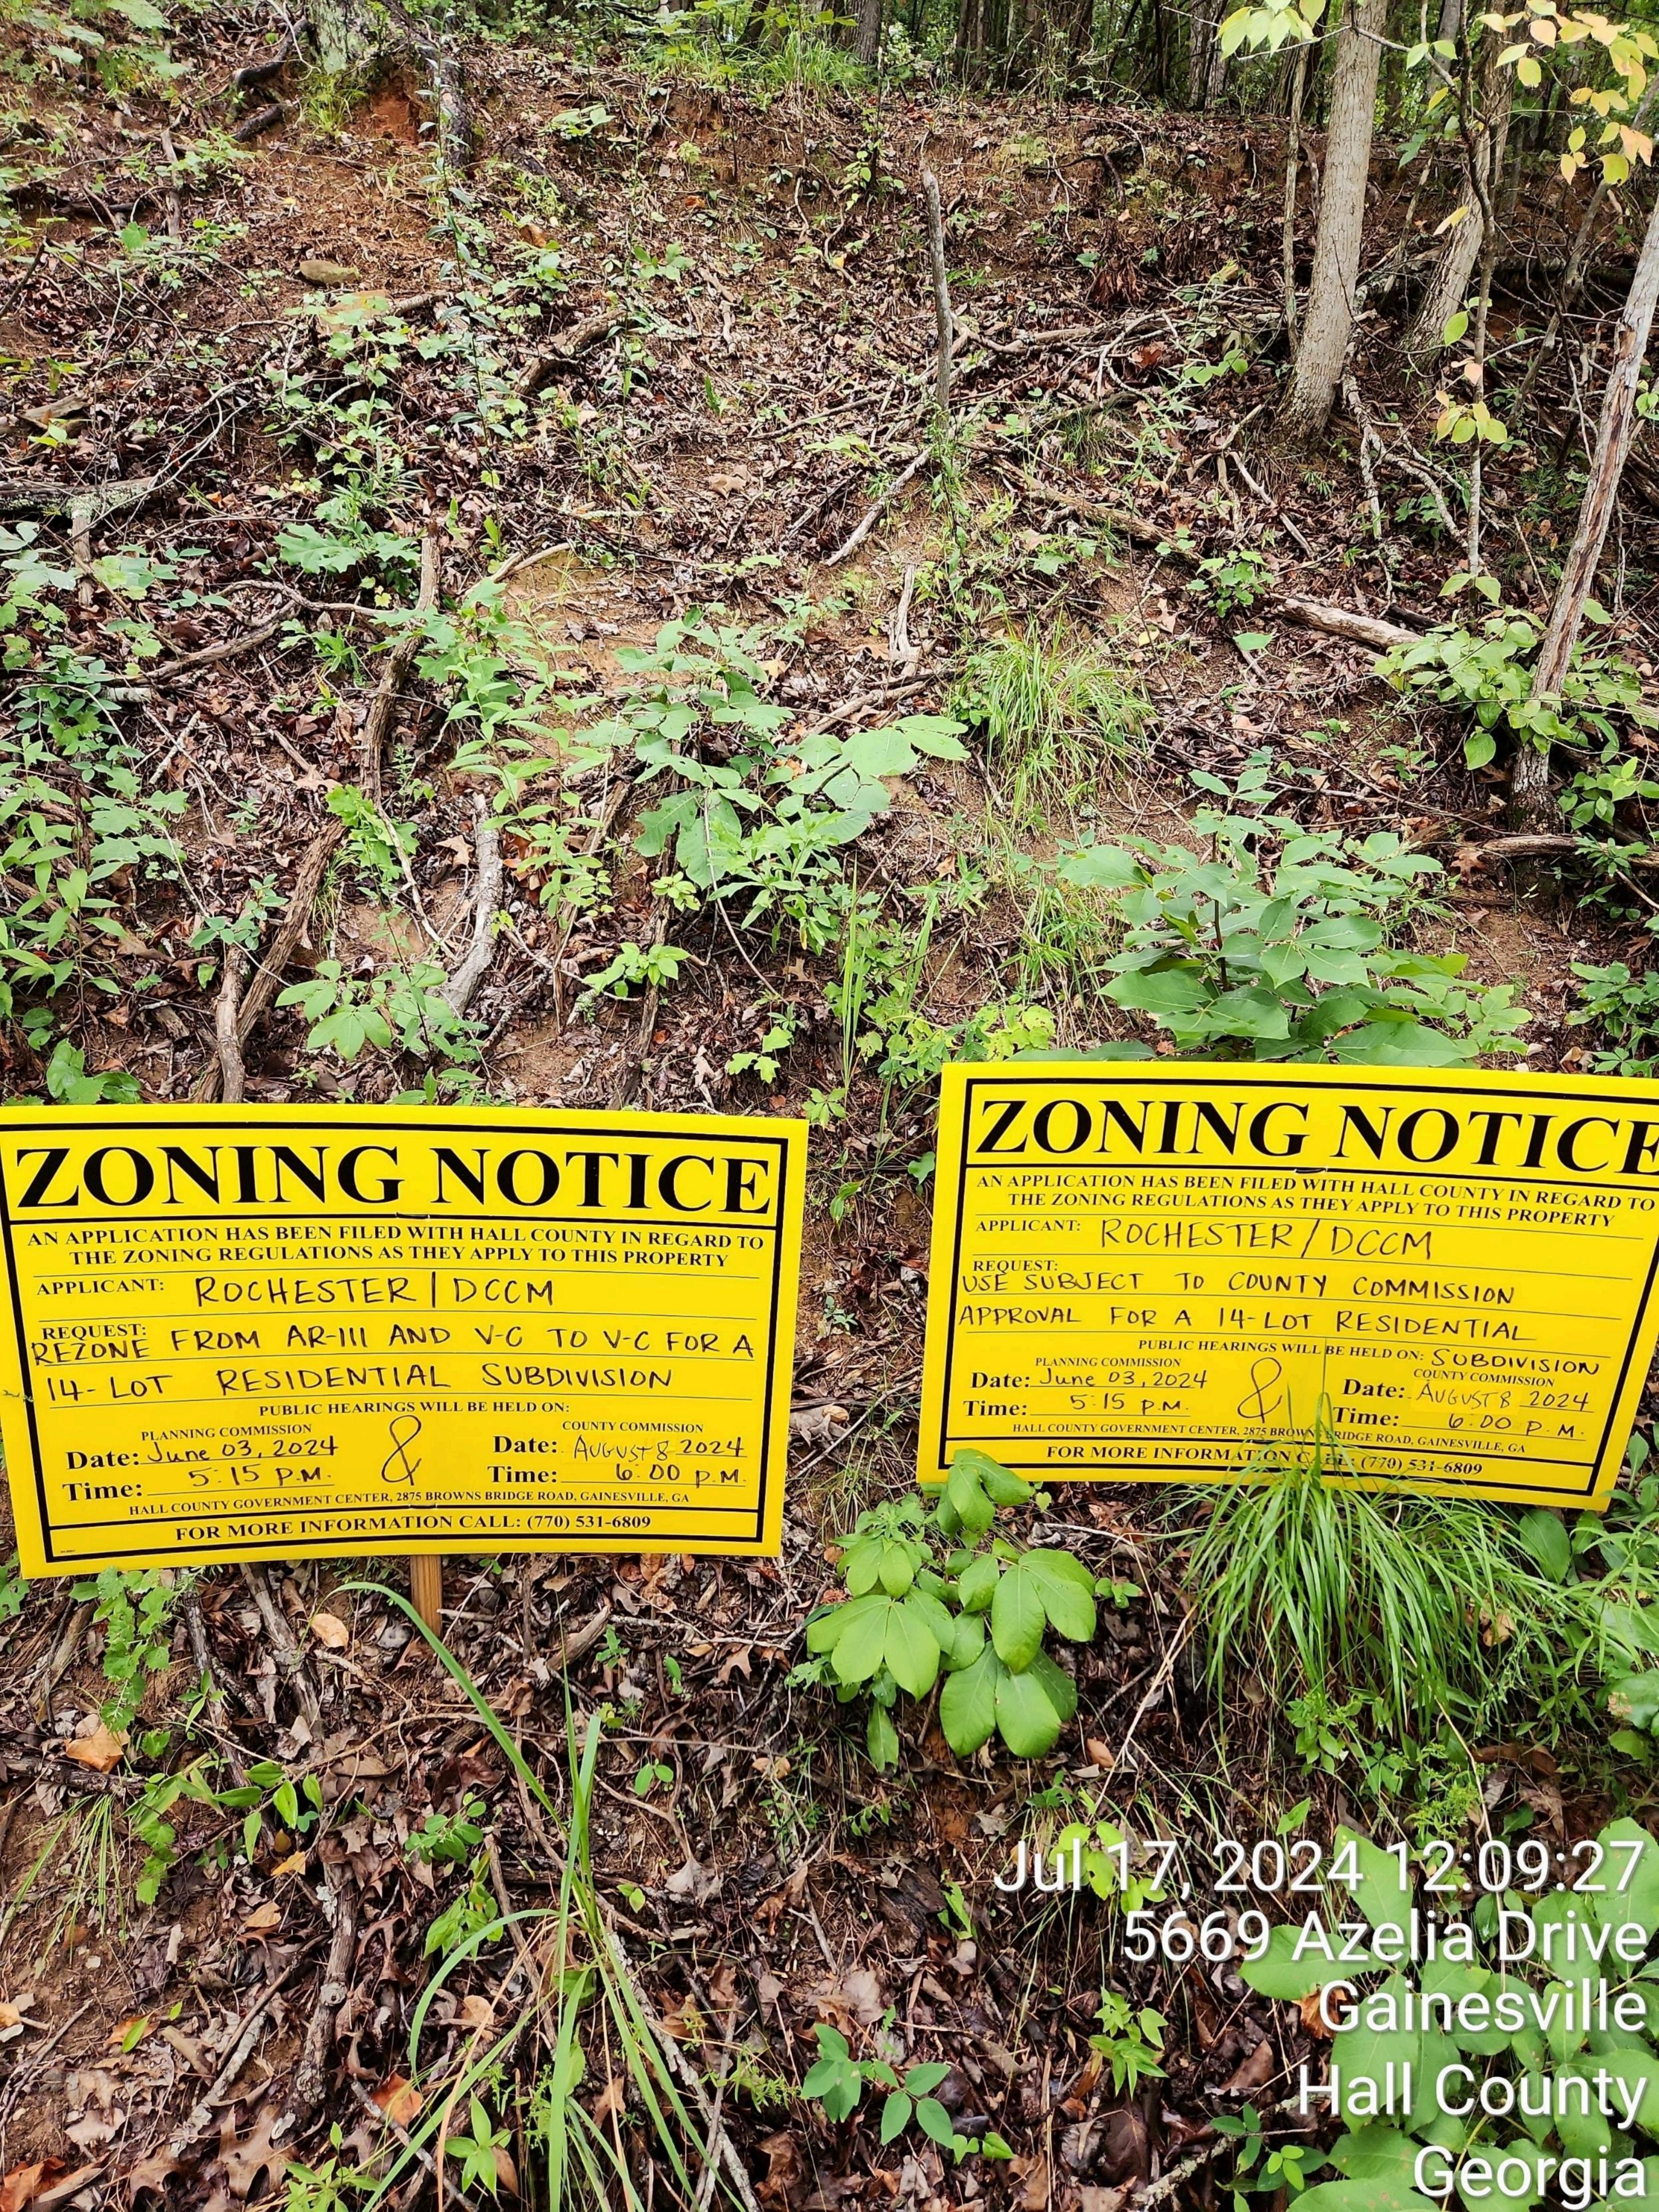

## Public Hearing to amend Hall County's Zoning Map as follows:

- 5608 Azelia Drive | Rezone | from Agricultural Residential III (AR-III) and Vacation Cottage (V-C) to Vacation Cottage (V-C) | on a 40.11± acre tract located on the north side of Azelia Drive, at its intersection with Williamson Drive | Zoned AR-III & V-C; Tax Parcel 11156 000025 | Proposed Use: 14-lot residential subdivision | Commission District 2 | Rochester | DCCM, applicant Note: Tabled at the July 11, 2024 Voting Meeting until the August 8, 2024 Voting Meeting.
- 5608 Azelia Drive | Use Subject to County Commission Approval | on a 40.11± acre tract located on the north side of Azelia Drive, at its intersection with Williamson Drive | Zoned AR-III & V-C; Tax Parcel 11156 000025 | Proposed Use: 14-lot residential subdivision | Commission District 2 | Rochester | DCCM, applicant Note: Tabled at the July 11, 2024 Voting Meeting until the August 8, 2024 Voting Meeting.
- 27 4141 Old Cornelia Highway | Amend Conditions | of a Planned Residential Development (PRD) on a 56.42± acre tract located on the north side of Old Cornelia Highway, approximately 636 feet from its intersection with Arthur Miller Road | Zoned PRD, Tax Parcel 15019 000023 | Proposed Use: Drug and Alcohol Residential Treatment Facility | Commission District 3 | Lewis Holdings, LLC, applicant.
- 3969 Bolding Road | Rezone | from Agricultural Residential III (AR-III) to Planned Residential Development (PRD) | on a 29.65± acre tract located on the east side of Bolding Road, approximately 356 feet from its intersection with Pierce Drive | Zoned AR-III; Tax Parcel 15036B000037 | Proposed Use: 59-lot single-family development | Commission District 1 | CMWB Company, LLC, applicant

# Planning & Zoning

Beth Garmon, Director of Planning and Zoning, addressed the Board.

- 5608 Azelia Drive | Rezone | from Agricultural Residential III (AR-III) and Vacation Cottage (V-C) to Vacation Cottage (V-C) | on a 40.11± acre tract located on the north side of Azelia Drive, at its intersection with Williamson Drive | Zoned AR-III & V-C; Tax Parcel 11156 000025 | Proposed Use: 14-lot residential subdivision | Commission District 2 | Rochester | DCCM, applicant Note: Tabled at the July 11, 2024 Voting Meeting until the August 8, 2024 Voting Meeting.
- 5608 Azelia Drive | Use Subject to County Commission Approval | on a 40.11± acre tract located on the north side of Azelia Drive, at its intersection with Williamson Drive | Zoned AR-III & V-C; Tax Parcel 11156 000025 | Proposed Use: 14-lot residential subdivision | Commission District 2 | Rochester | DCCM, applicant Note: Tabled at the July 11, 2024 Voting Meeting until the August 8, 2024 Voting Meeting.
- 4141 Old Cornelia Highway | Amend Conditions | of a Planned Residential Development (PRD) on a 56.42± acre tract located on the north side of Old Cornelia Highway, approximately 636 feet from its intersection with Arthur Miller Road | Zoned PRD, Tax Parcel 15019 000023 | Proposed Use: Drug and Alcohol Residential Treatment Facility | Commission District 3 | Lewis Holdings, LLC, applicant.
- 3969 Bolding Road | Rezone | from Agricultural Residential III (AR-III) to Planned Residential Development (PRD) | on a 29.65± acre tract located on the east side of Bolding Road, approximately 356 feet from its intersection with Pierce Drive | Zoned AR-III; Tax Parcel 15036B000037 | Proposed Use: 59-lot single-family development | Commission District 1 | CMWB Company, LLC, applicant