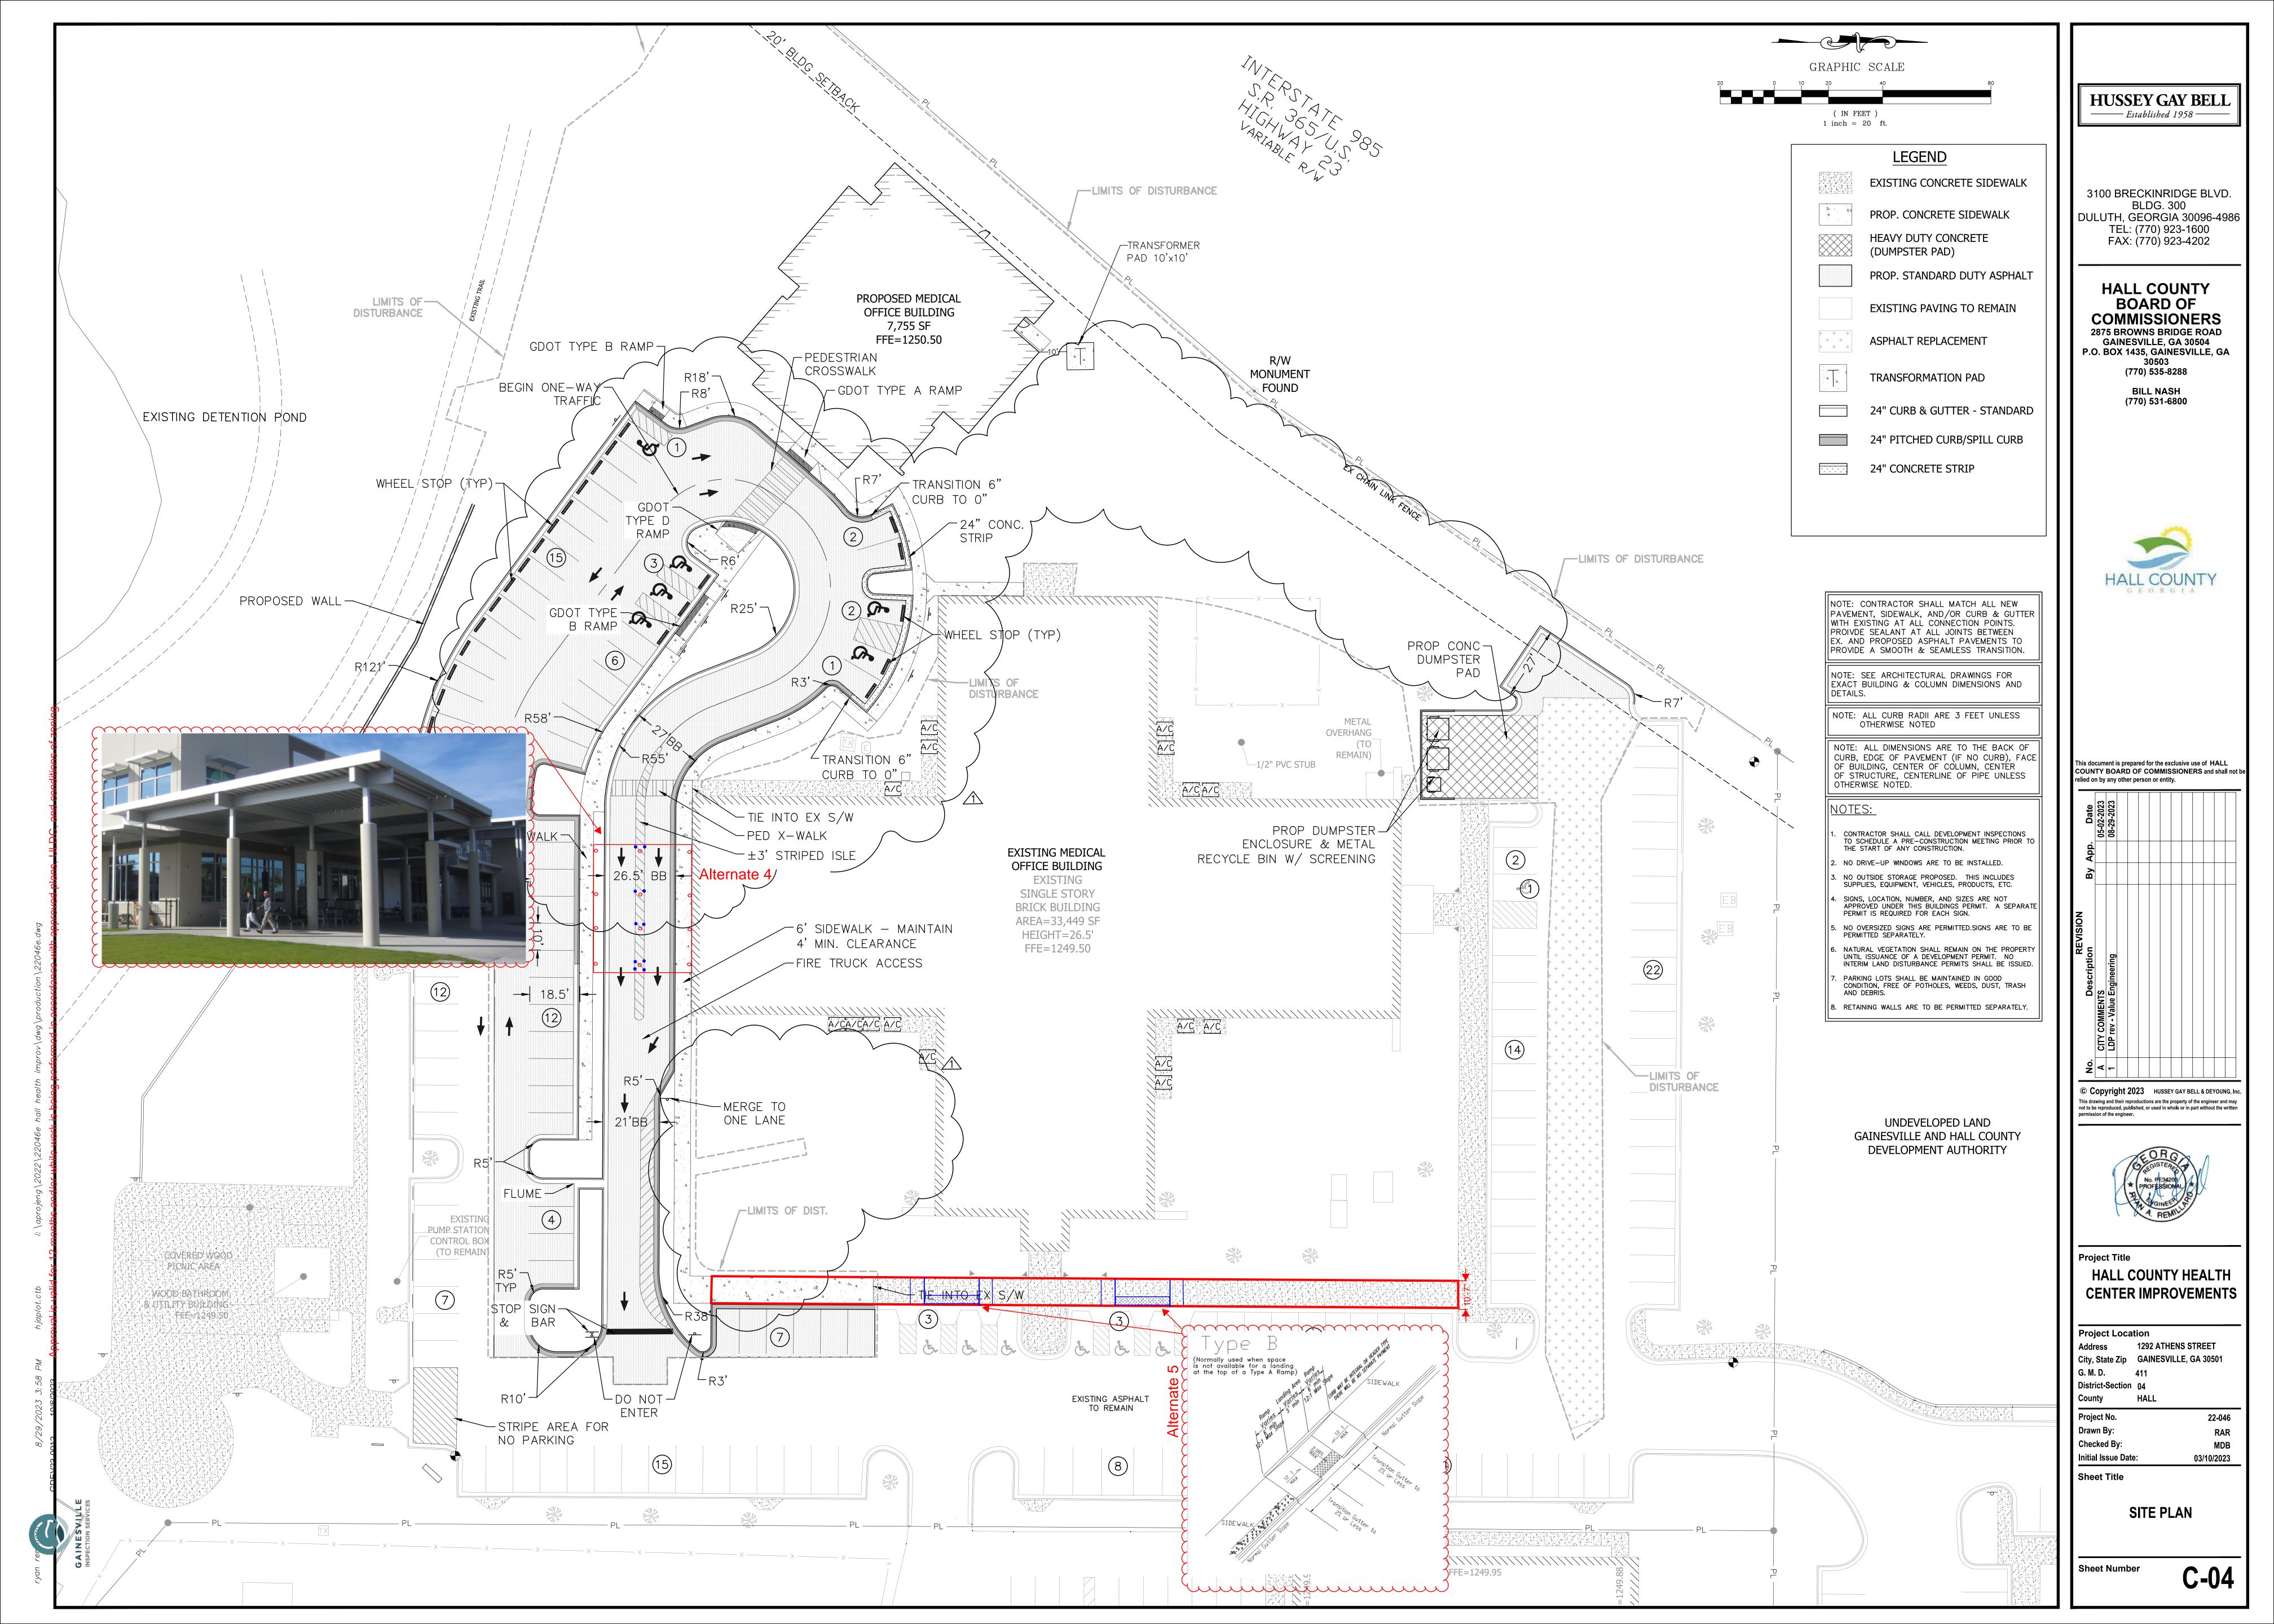

Approve the award of RFQ/P#43-021 Construction Manager at Risk for Hall County Health Department Campus Renovations - Guaranteed Maximum Price Package #2 for Public Works & Utilities to Hogan Construction Group, LLC of Peachtree Corners, GA, in the amount of \$6,359,283.00.