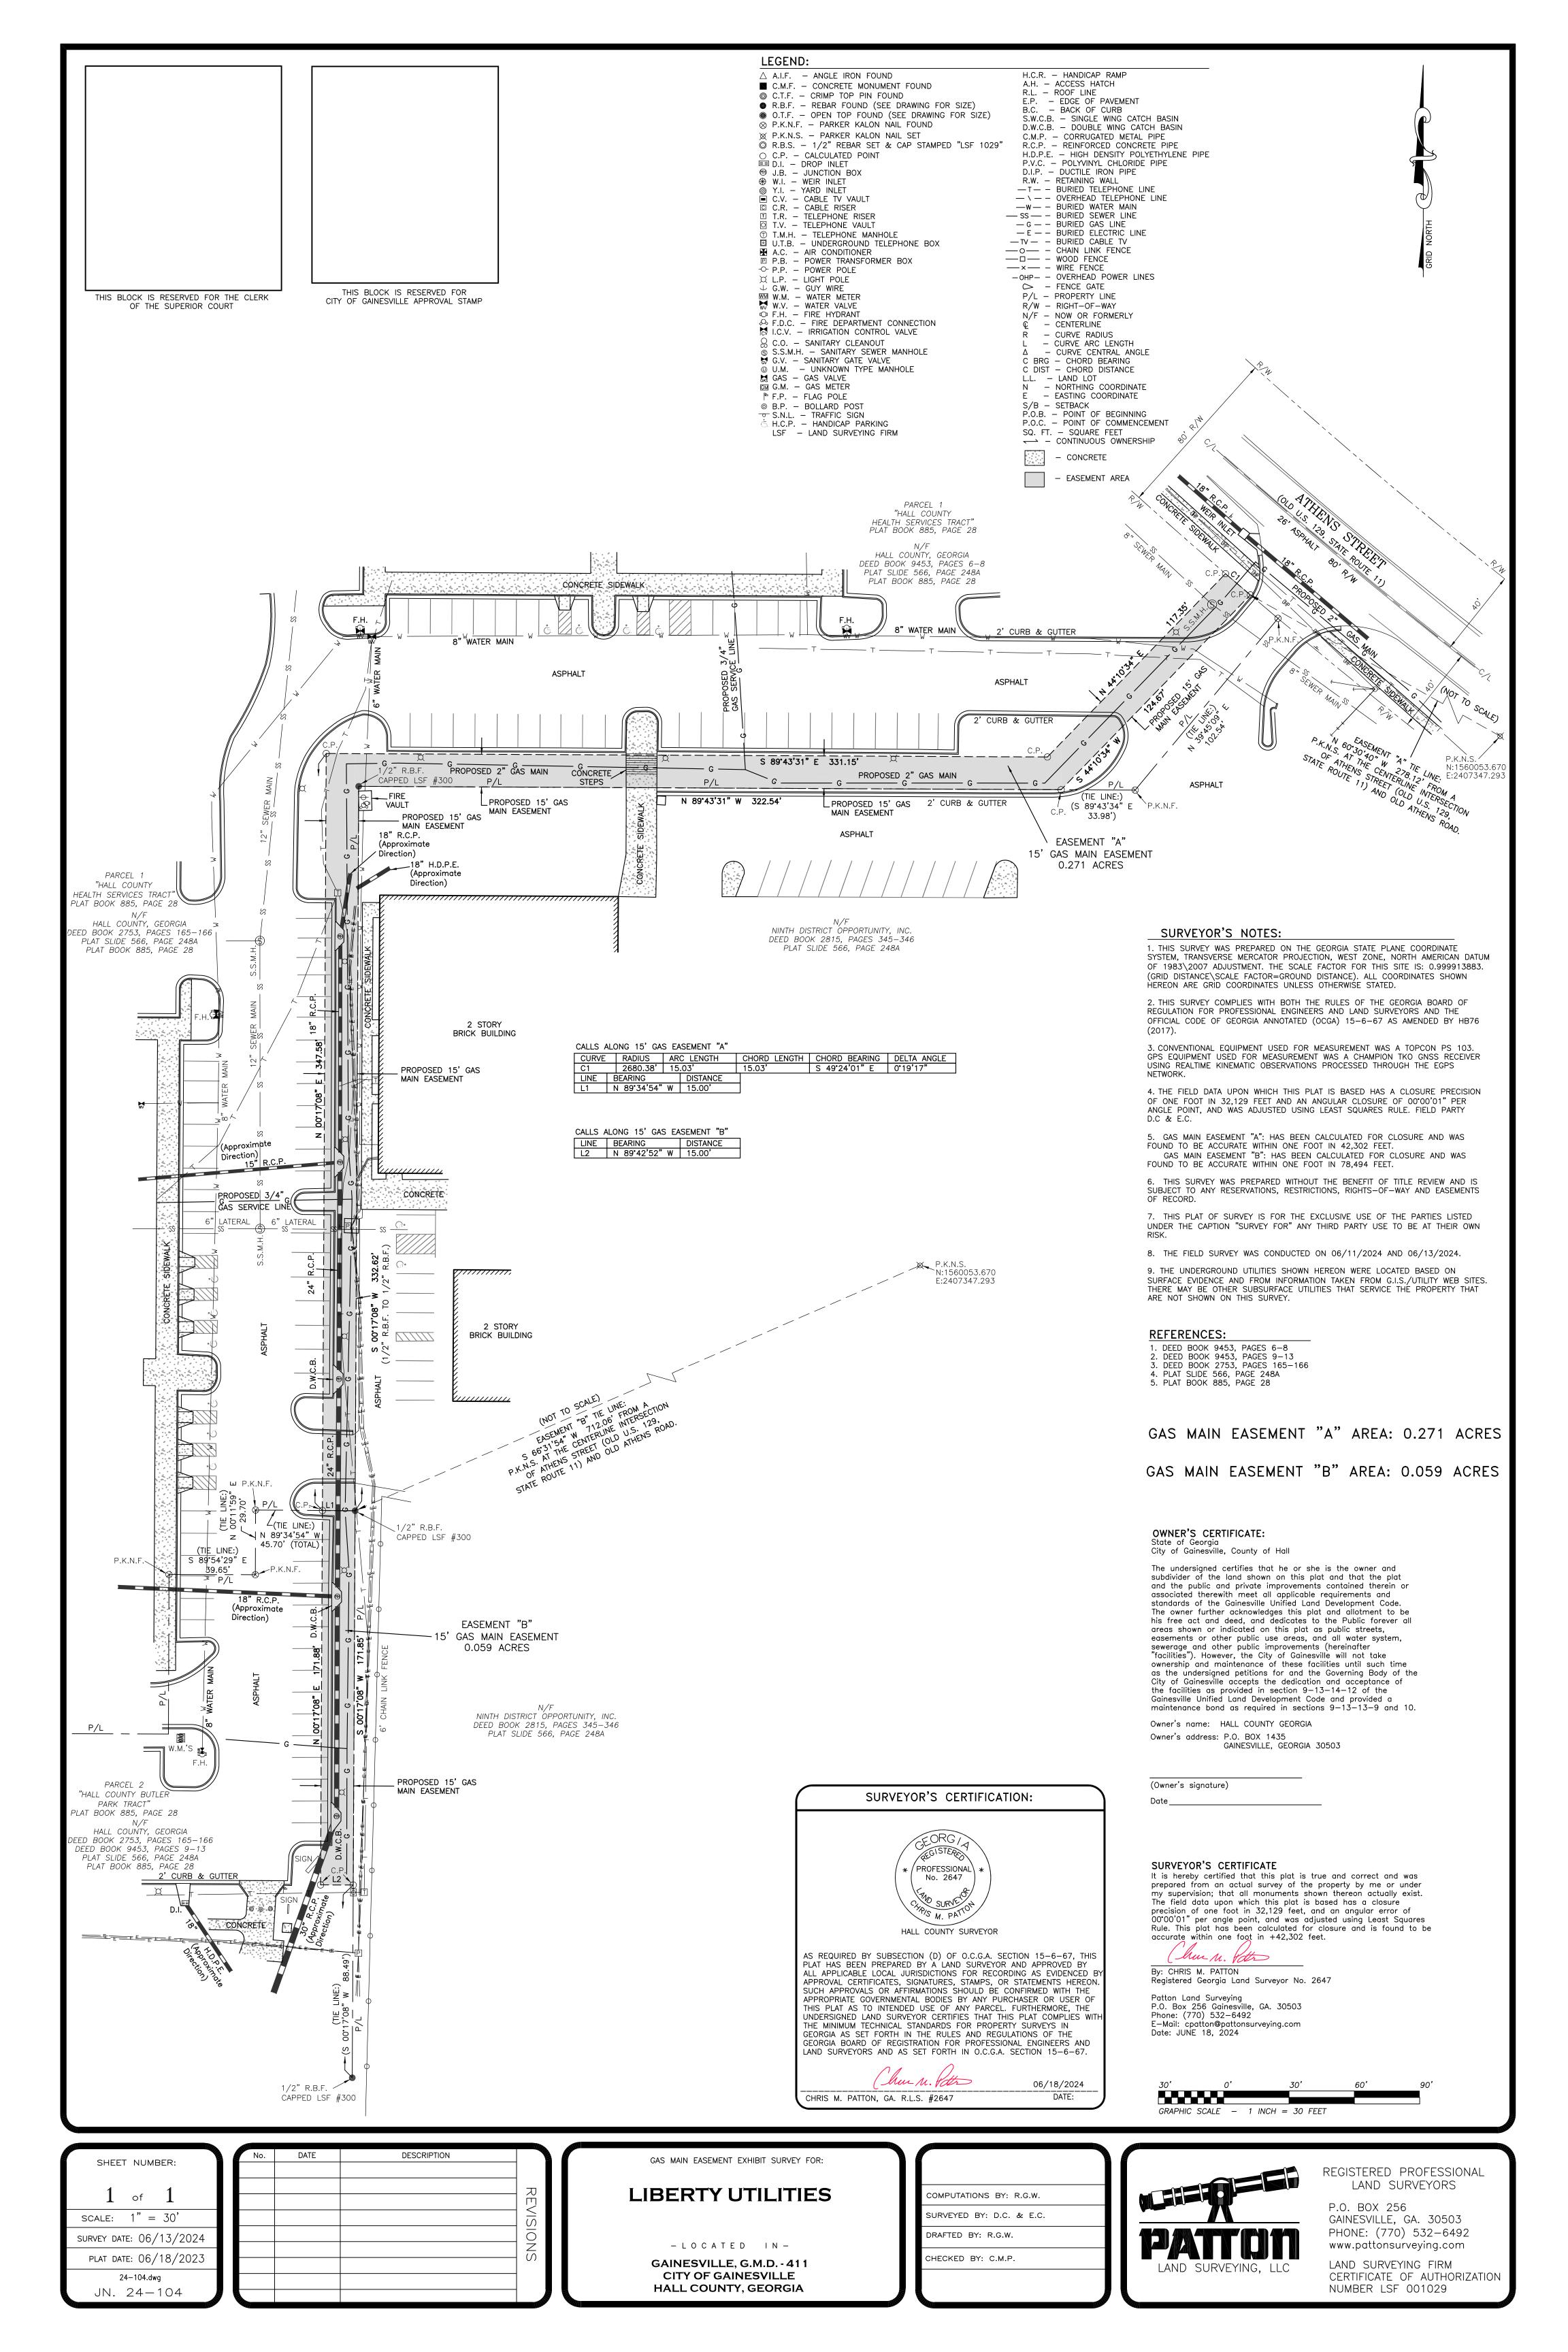

Consent

Approval and authorization for the Chairman or Vice Chairman to execute a Gas Utility Easement between Hall County and Liberty Utilities Corp. to construct, operate, maintain, repair, renew and rebuild under the easement area its lines for providing gas service at 1290 SE Athens Street. Commission District 4.