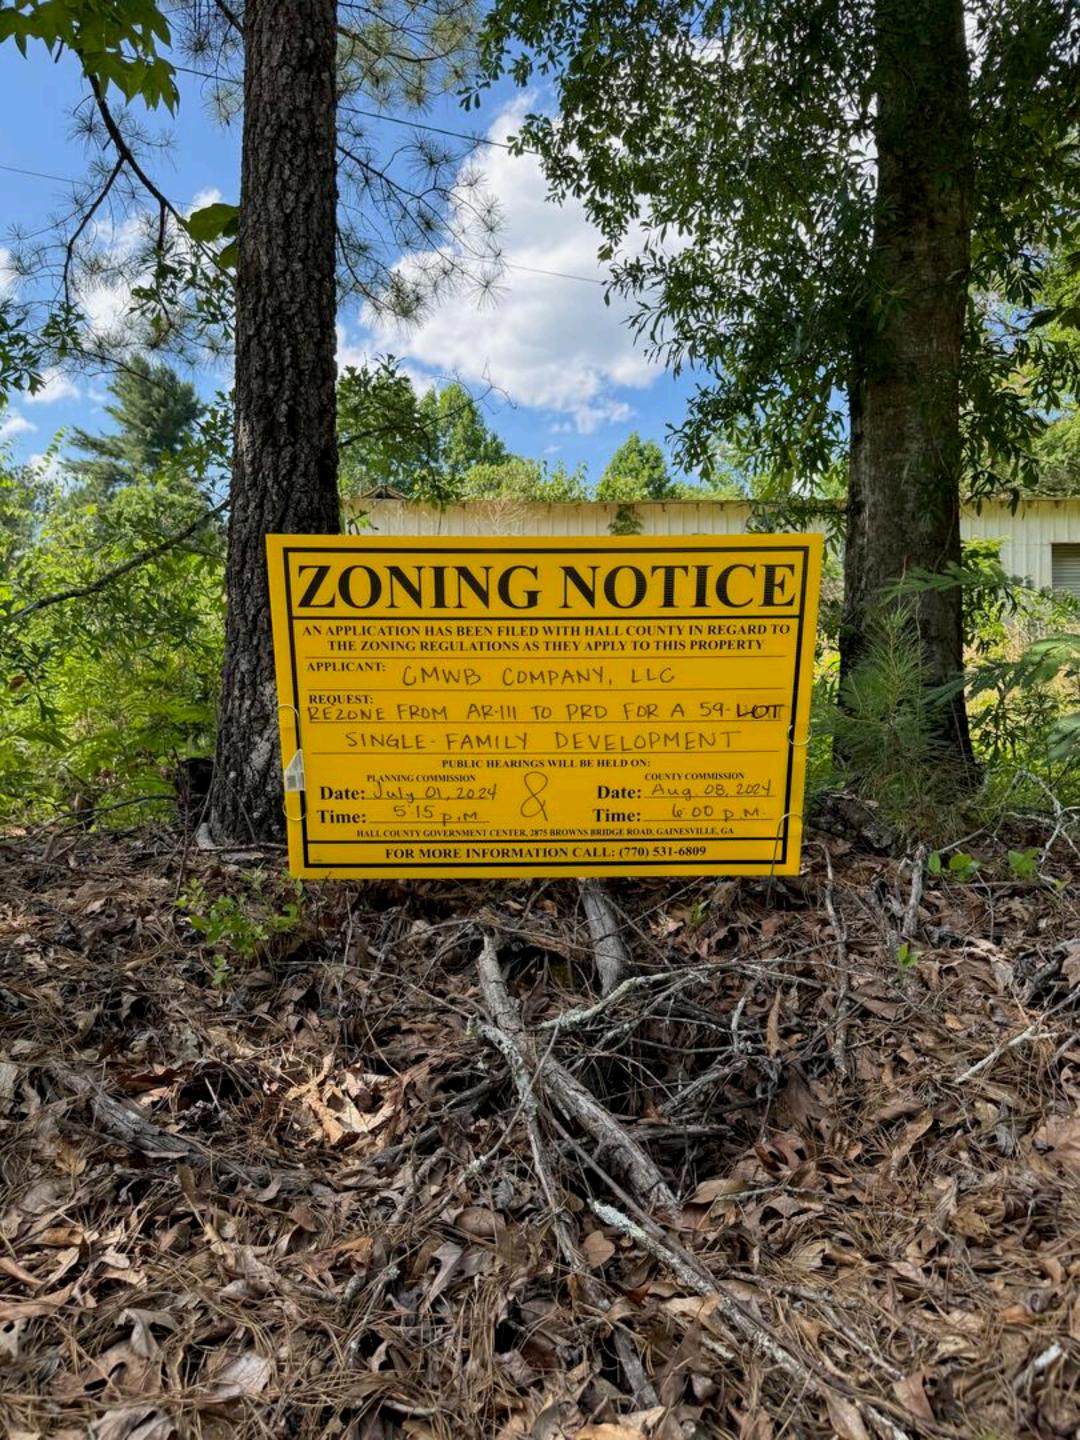

# Planning & Zoning

Beth Garmon, Director of Planning and Zoning, addressed the Board.

- 5608 Azelia Drive | Rezone | from Agricultural Residential III (AR-III) and Vacation Cottage (V-C) to Vacation Cottage (V-C) | on a 40.11± acre tract located on the north side of Azelia Drive, at its intersection with Williamson Drive | Zoned AR-III & V-C; Tax Parcel 11156 000025 | Proposed Use: 14-lot residential subdivision | Commission District 2 | Rochester | DCCM, applicant Note: Tabled at the July 11, 2024 Voting Meeting until the August 8, 2024 Voting Meeting.
- 5608 Azelia Drive | Use Subject to County Commission Approval | on a 40.11± acre tract located on the north side of Azelia Drive, at its intersection with Williamson Drive | Zoned AR-III & V-C; Tax Parcel 11156 000025 | Proposed Use: 14-lot residential subdivision | Commission District 2 | Rochester | DCCM, applicant Note: Tabled at the July 11, 2024 Voting Meeting until the August 8, 2024 Voting Meeting.
- 4141 Old Cornelia Highway | Amend Conditions | of a Planned Residential Development (PRD) on a 56.42± acre tract located on the north side of Old Cornelia Highway, approximately 636 feet from its intersection with Arthur Miller Road | Zoned PRD, Tax Parcel 15019 000023 | Proposed Use: Drug and Alcohol Residential Treatment Facility | Commission District 3 | Lewis Holdings, LLC, applicant.
- 3969 Bolding Road | Rezone | from Agricultural Residential III (AR-III) to Planned Residential Development (PRD) | on a 29.65± acre tract located on the east side of Bolding Road, approximately 356 feet from its intersection with Pierce Drive | Zoned AR-III; Tax Parcel 15036B000037 | Proposed Use: 59-lot single-family development | Commission District 1 | CMWB Company, LLC, applicant