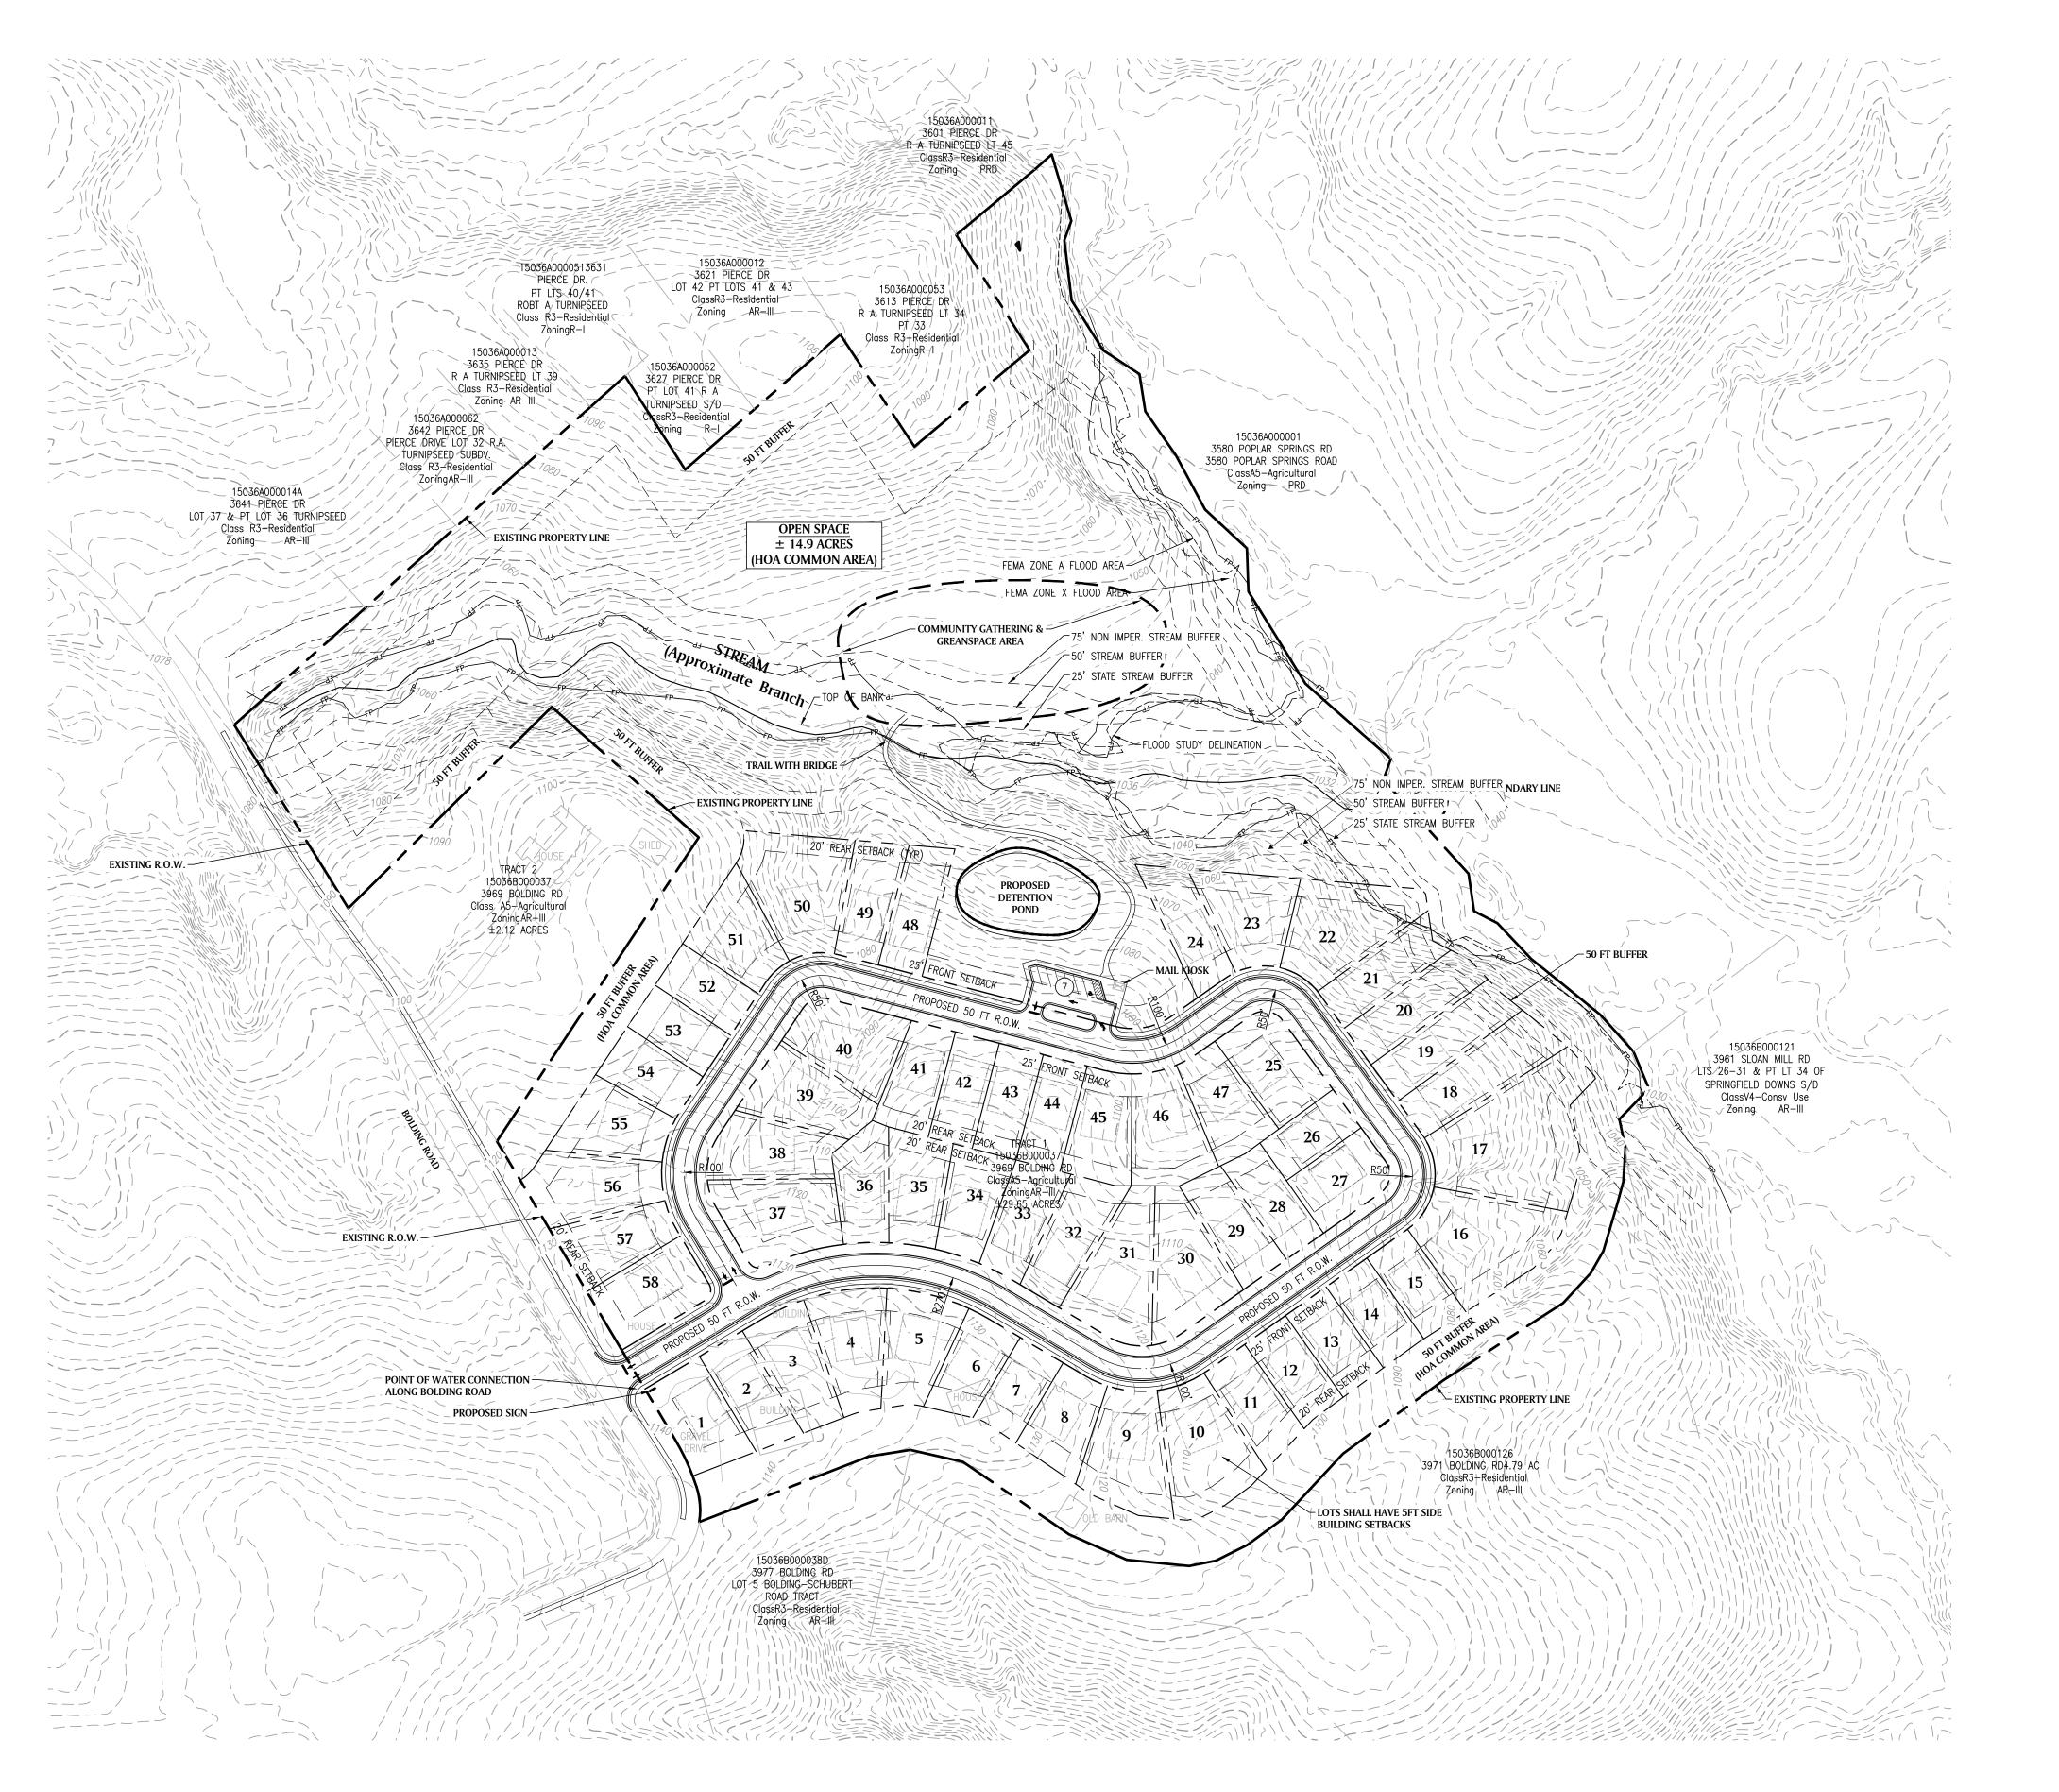

## Public Hearing to amend Hall County's Zoning Map as follows:

- 5608 Azelia Drive | Rezone | from Agricultural Residential III (AR-III) and Vacation Cottage (V-C) to Vacation Cottage (V-C) | on a 40.11± acre tract located on the north side of Azelia Drive, at its intersection with Williamson Drive | Zoned AR-III & V-C; Tax Parcel 11156 000025 | Proposed Use: 14-lot residential subdivision | Commission District 2 | Rochester | DCCM, applicant Note: Tabled at the July 11, 2024 Voting Meeting until the August 8, 2024 Voting Meeting.
- 5608 Azelia Drive | Use Subject to County Commission Approval | on a 40.11± acre tract located on the north side of Azelia Drive, at its intersection with Williamson Drive | Zoned AR-III & V-C; Tax Parcel 11156 000025 | Proposed Use: 14-lot residential subdivision | Commission District 2 | Rochester | DCCM, applicant Note: Tabled at the July 11, 2024 Voting Meeting until the August 8, 2024 Voting Meeting.
- 27 4141 Old Cornelia Highway | Amend Conditions | of a Planned Residential Development (PRD) on a 56.42± acre tract located on the north side of Old Cornelia Highway, approximately 636 feet from its intersection with Arthur Miller Road | Zoned PRD, Tax Parcel 15019 000023 | Proposed Use: Drug and Alcohol Residential Treatment Facility | Commission District 3 | Lewis Holdings, LLC, applicant.
- 3969 Bolding Road | Rezone | from Agricultural Residential III (AR-III) to Planned Residential Development (PRD) | on a 29.65± acre tract located on the east side of Bolding Road, approximately 356 feet from its intersection with Pierce Drive | Zoned AR-III; Tax Parcel 15036B000037 | Proposed Use: 59-lot single-family development | Commission District 1 | CMWB Company, LLC, applicant

# Planning & Zoning

Beth Garmon, Director of Planning and Zoning, addressed the Board.

- 5608 Azelia Drive | Rezone | from Agricultural Residential III (AR-III) and Vacation Cottage (V-C) to Vacation Cottage (V-C) | on a 40.11± acre tract located on the north side of Azelia Drive, at its intersection with Williamson Drive | Zoned AR-III & V-C; Tax Parcel 11156 000025 | Proposed Use: 14-lot residential subdivision | Commission District 2 | Rochester | DCCM, applicant Note: Tabled at the July 11, 2024 Voting Meeting until the August 8, 2024 Voting Meeting.
- 5608 Azelia Drive | Use Subject to County Commission Approval | on a 40.11± acre tract located on the north side of Azelia Drive, at its intersection with Williamson Drive | Zoned AR-III & V-C; Tax Parcel 11156 000025 | Proposed Use: 14-lot residential subdivision | Commission District 2 | Rochester | DCCM, applicant Note: Tabled at the July 11, 2024 Voting Meeting until the August 8, 2024 Voting Meeting.
- 4141 Old Cornelia Highway | Amend Conditions | of a Planned Residential Development (PRD) on a 56.42± acre tract located on the north side of Old Cornelia Highway, approximately 636 feet from its intersection with Arthur Miller Road | Zoned PRD, Tax Parcel 15019 000023 | Proposed Use: Drug and Alcohol Residential Treatment Facility | Commission District 3 | Lewis Holdings, LLC, applicant.
- 3969 Bolding Road | Rezone | from Agricultural Residential III (AR-III) to Planned Residential Development (PRD) | on a 29.65± acre tract located on the east side of Bolding Road, approximately 356 feet from its intersection with Pierce Drive | Zoned AR-III; Tax Parcel 15036B000037 | Proposed Use: 59-lot single-family development | Commission District 1 | CMWB Company, LLC, applicant