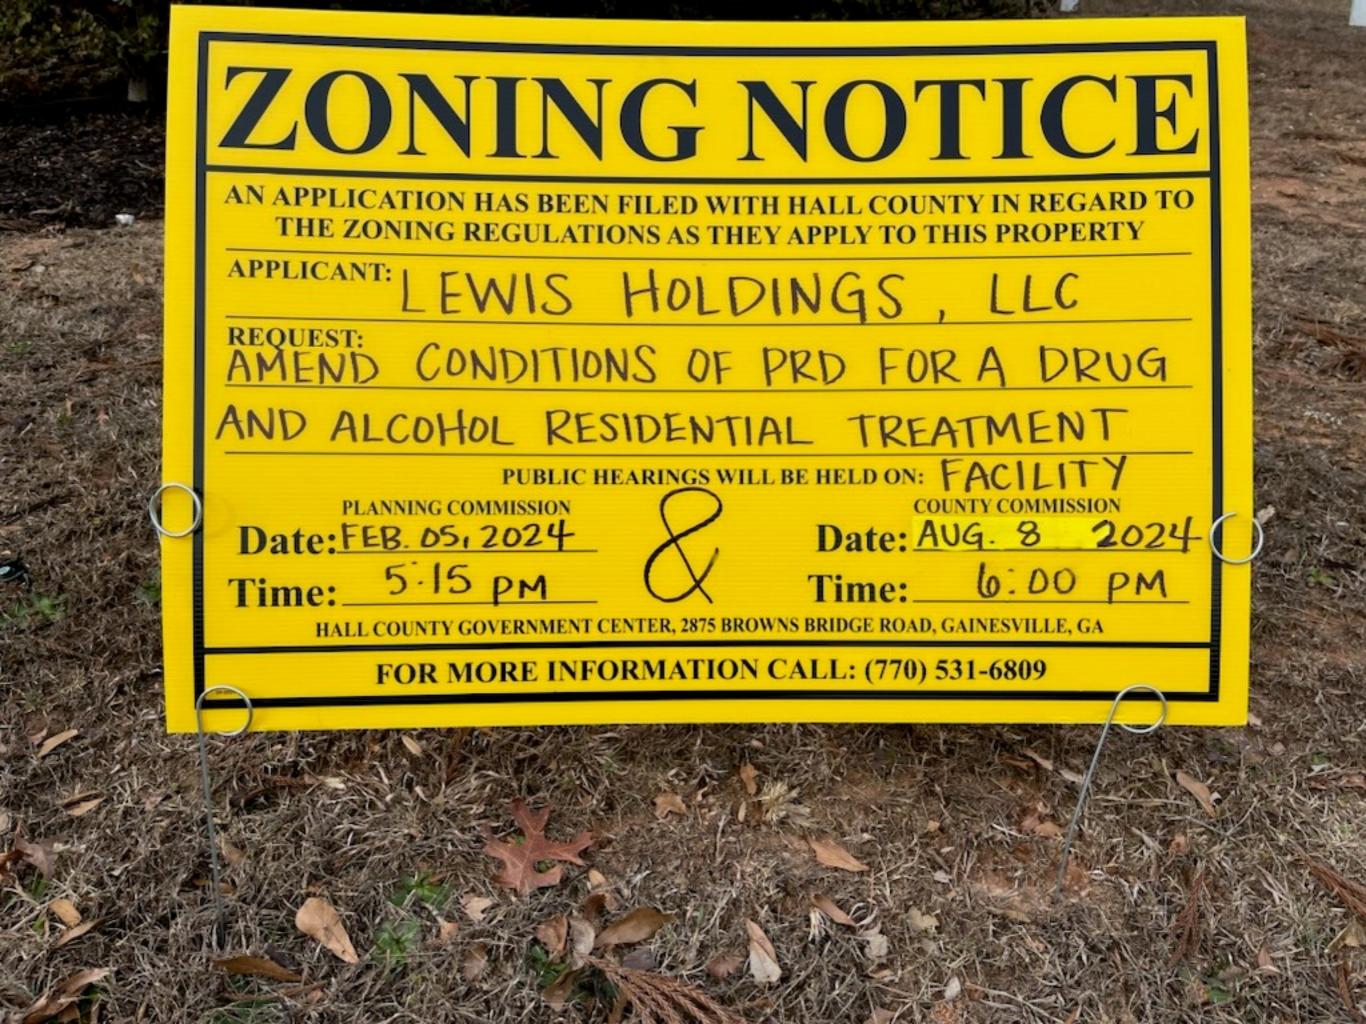

## Public Hearing to amend Hall County's Zoning Map as follows:

- 5608 Azelia Drive | Rezone | from Agricultural Residential III (AR-III) and Vacation Cottage (V-C) to Vacation Cottage (V-C) | on a 40.11± acre tract located on the north side of Azelia Drive, at its intersection with Williamson Drive | Zoned AR-III & V-C; Tax Parcel 11156 000025 | Proposed Use: 14-lot residential subdivision | Commission District 2 | Rochester | DCCM, applicant Note: Tabled at the July 11, 2024 Voting Meeting until the August 8, 2024 Voting Meeting.
- 5608 Azelia Drive | Use Subject to County Commission Approval | on a 40.11± acre tract located on the north side of Azelia Drive, at its intersection with Williamson Drive | Zoned AR-III & V-C; Tax Parcel 11156 000025 | Proposed Use: 14-lot residential subdivision | Commission District 2 | Rochester | DCCM, applicant Note: Tabled at the July 11, 2024 Voting Meeting until the August 8, 2024 Voting Meeting.
- 27 4141 Old Cornelia Highway | Amend Conditions | of a Planned Residential Development (PRD) on a 56.42± acre tract located on the north side of Old Cornelia Highway, approximately 636 feet from its intersection with Arthur Miller Road | Zoned PRD, Tax Parcel 15019 000023 | Proposed Use: Drug and Alcohol Residential Treatment Facility | Commission District 3 | Lewis Holdings, LLC, applicant.
- 3969 Bolding Road | Rezone | from Agricultural Residential III (AR-III) to Planned Residential Development (PRD) | on a 29.65± acre tract located on the east side of Bolding Road, approximately 356 feet from its intersection with Pierce Drive | Zoned AR-III; Tax Parcel 15036B000037 | Proposed Use: 59-lot single-family development | Commission District 1 | CMWB Company, LLC, applicant

# Planning & Zoning

Beth Garmon, Director of Planning and Zoning, addressed the Board.

- 5608 Azelia Drive | Rezone | from Agricultural Residential III (AR-III) and Vacation Cottage (V-C) to Vacation Cottage (V-C) | on a 40.11± acre tract located on the north side of Azelia Drive, at its intersection with Williamson Drive | Zoned AR-III & V-C; Tax Parcel 11156 000025 | Proposed Use: 14-lot residential subdivision | Commission District 2 | Rochester | DCCM, applicant Note: Tabled at the July 11, 2024 Voting Meeting until the August 8, 2024 Voting Meeting.
- 5608 Azelia Drive | Use Subject to County Commission Approval | on a 40.11± acre tract located on the north side of Azelia Drive, at its intersection with Williamson Drive | Zoned AR-III & V-C; Tax Parcel 11156 000025 | Proposed Use: 14-lot residential subdivision | Commission District 2 | Rochester | DCCM, applicant Note: Tabled at the July 11, 2024 Voting Meeting until the August 8, 2024 Voting Meeting.
- 4141 Old Cornelia Highway | Amend Conditions | of a Planned Residential Development (PRD) on a 56.42± acre tract located on the north side of Old Cornelia Highway, approximately 636 feet from its intersection with Arthur Miller Road | Zoned PRD, Tax Parcel 15019 000023 | Proposed Use: Drug and Alcohol Residential Treatment Facility | Commission District 3 | Lewis Holdings, LLC, applicant.
- 3969 Bolding Road | Rezone | from Agricultural Residential III (AR-III) to Planned Residential Development (PRD) | on a 29.65± acre tract located on the east side of Bolding Road, approximately 356 feet from its intersection with Pierce Drive | Zoned AR-III; Tax Parcel 15036B000037 | Proposed Use: 59-lot single-family development | Commission District 1 | CMWB Company, LLC, applicant