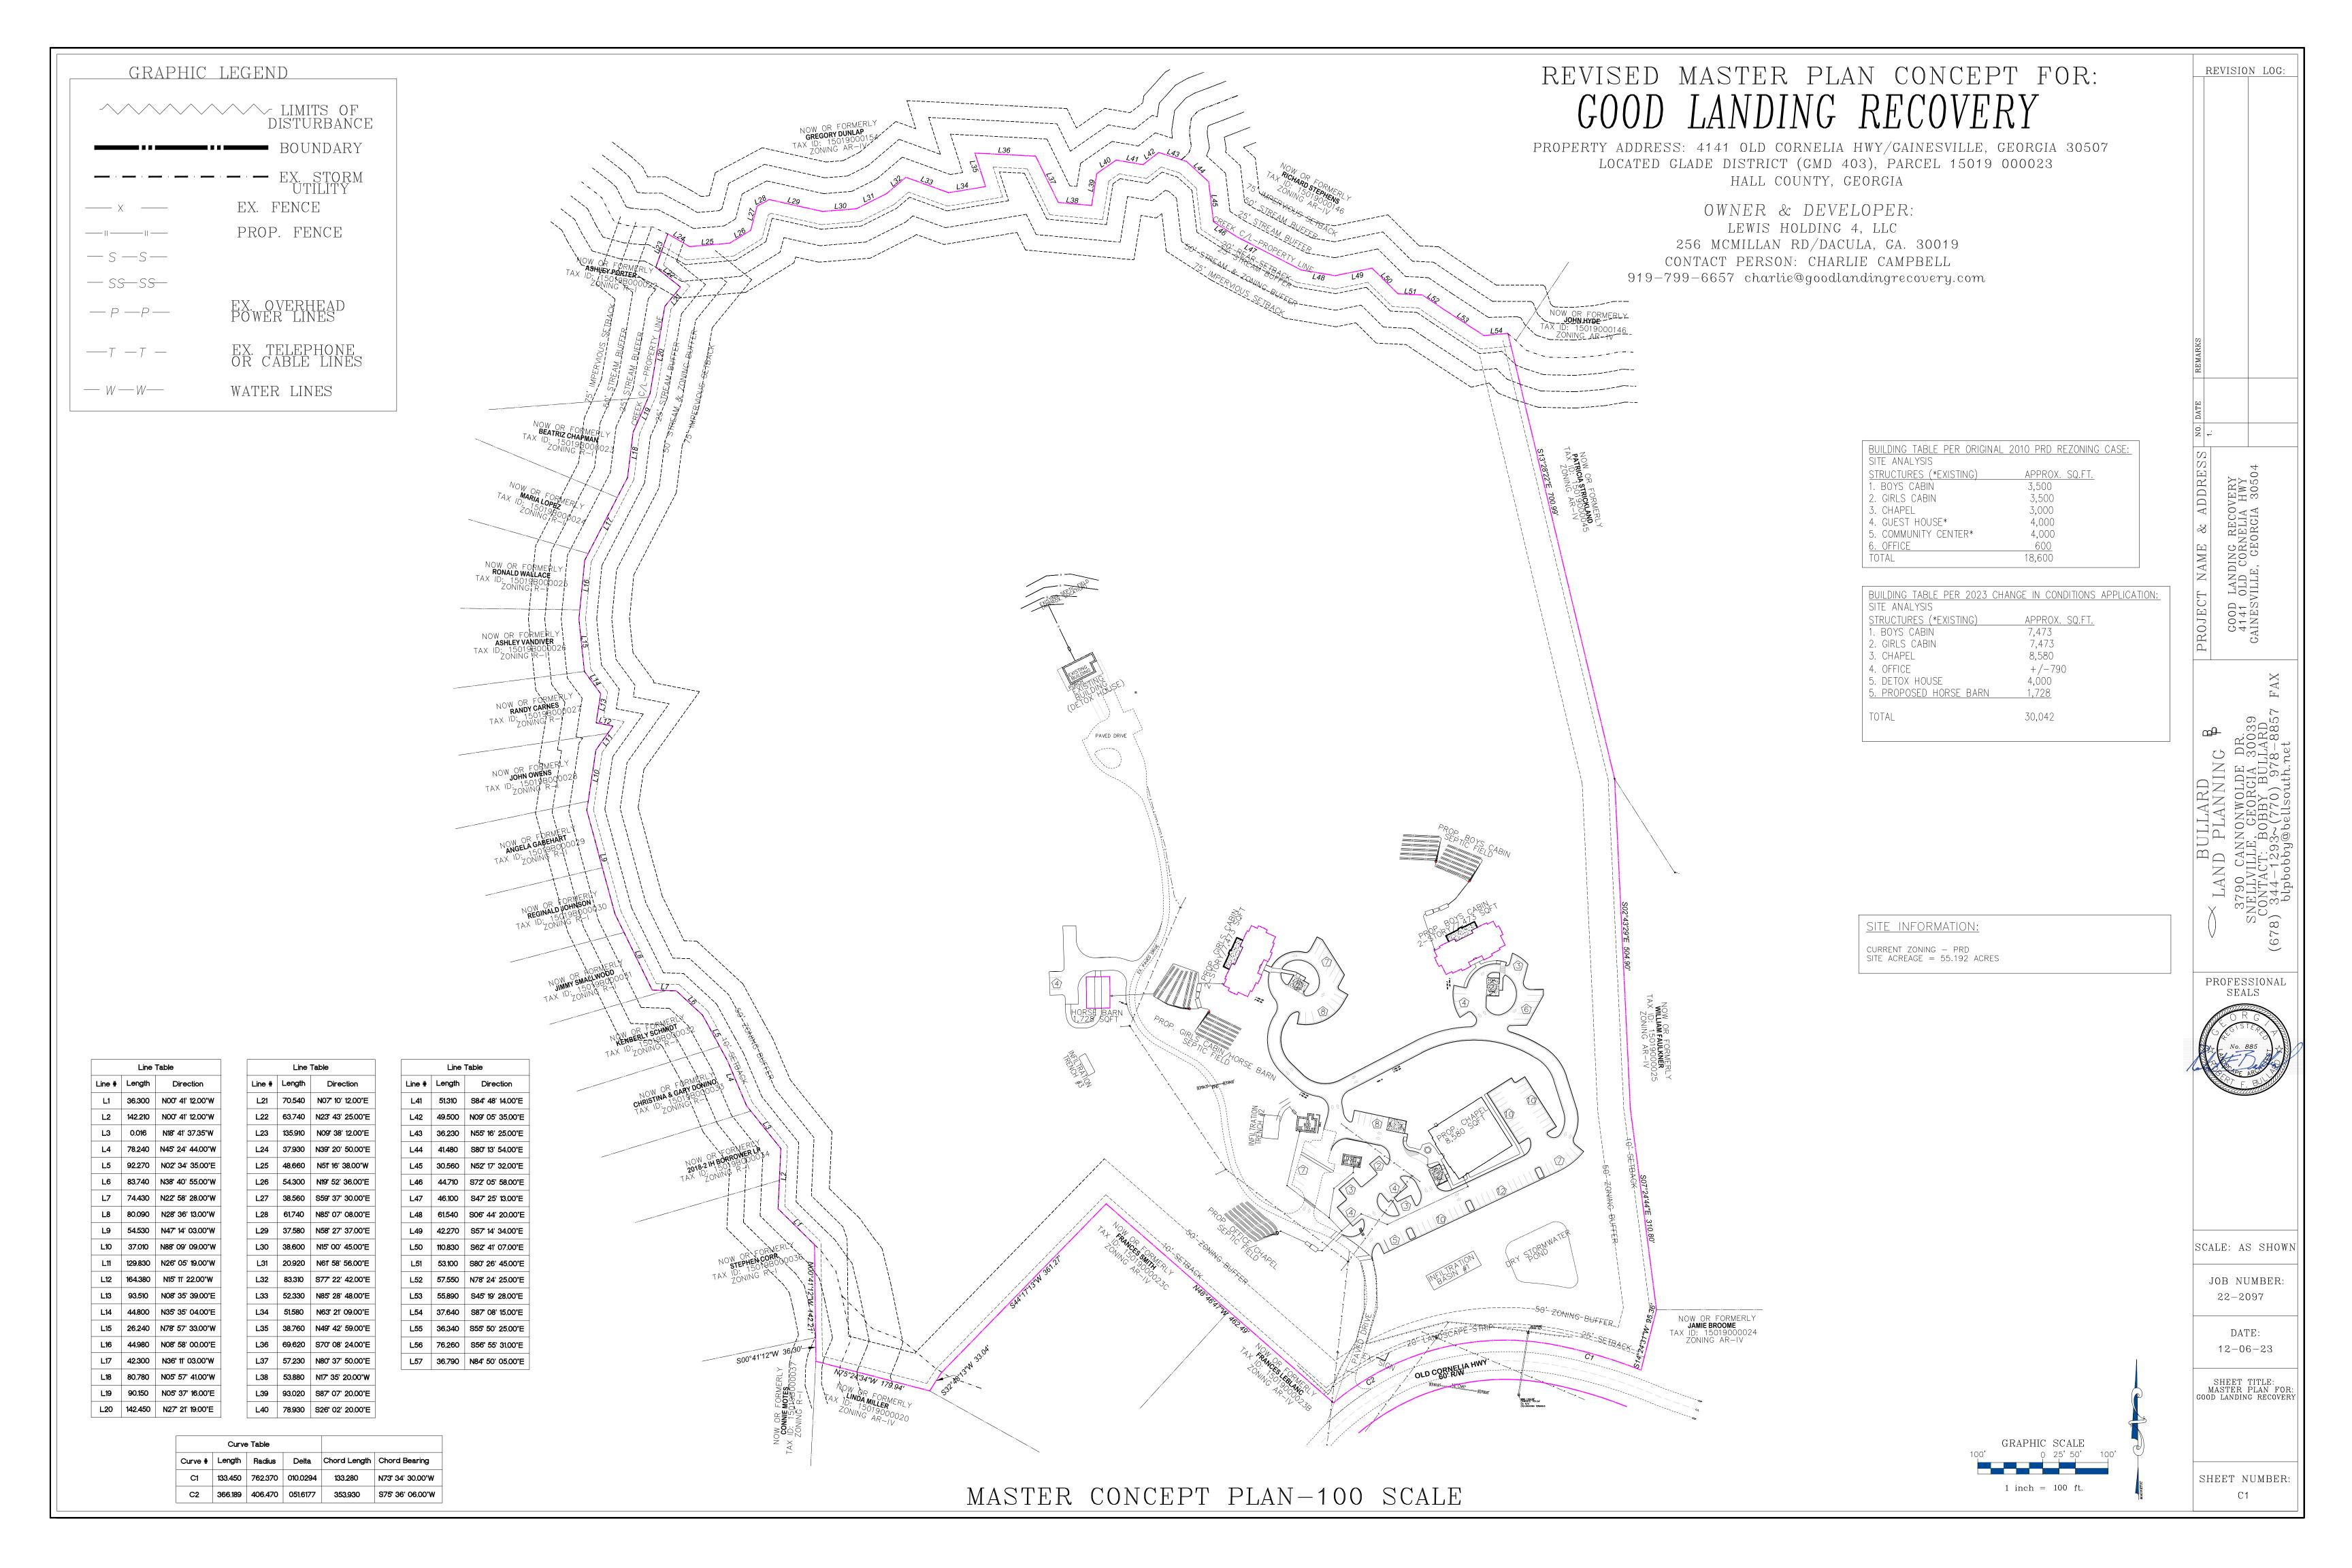

## Public Hearing to amend Hall County's Zoning Map as follows:

- 5608 Azelia Drive | Rezone | from Agricultural Residential III (AR-III) and Vacation Cottage (V-C) to Vacation Cottage (V-C) | on a 40.11± acre tract located on the north side of Azelia Drive, at its intersection with Williamson Drive | Zoned AR-III & V-C; Tax Parcel 11156 000025 | Proposed Use: 14-lot residential subdivision | Commission District 2 | Rochester | DCCM, applicant Note: Tabled at the July 11, 2024 Voting Meeting until the August 8, 2024 Voting Meeting.
- 5608 Azelia Drive | Use Subject to County Commission Approval | on a 40.11± acre tract located on the north side of Azelia Drive, at its intersection with Williamson Drive | Zoned AR-III & V-C; Tax Parcel 11156 000025 | Proposed Use: 14-lot residential subdivision | Commission District 2 | Rochester | DCCM, applicant Note: Tabled at the July 11, 2024 Voting Meeting until the August 8, 2024 Voting Meeting.
- 27 4141 Old Cornelia Highway | Amend Conditions | of a Planned Residential Development (PRD) on a 56.42± acre tract located on the north side of Old Cornelia Highway, approximately 636 feet from its intersection with Arthur Miller Road | Zoned PRD, Tax Parcel 15019 000023 | Proposed Use: Drug and Alcohol Residential Treatment Facility | Commission District 3 | Lewis Holdings, LLC, applicant.
- 3969 Bolding Road | Rezone | from Agricultural Residential III (AR-III) to Planned Residential Development (PRD) | on a 29.65± acre tract located on the east side of Bolding Road, approximately 356 feet from its intersection with Pierce Drive | Zoned AR-III; Tax Parcel 15036B000037 | Proposed Use: 59-lot single-family development | Commission District 1 | CMWB Company, LLC, applicant