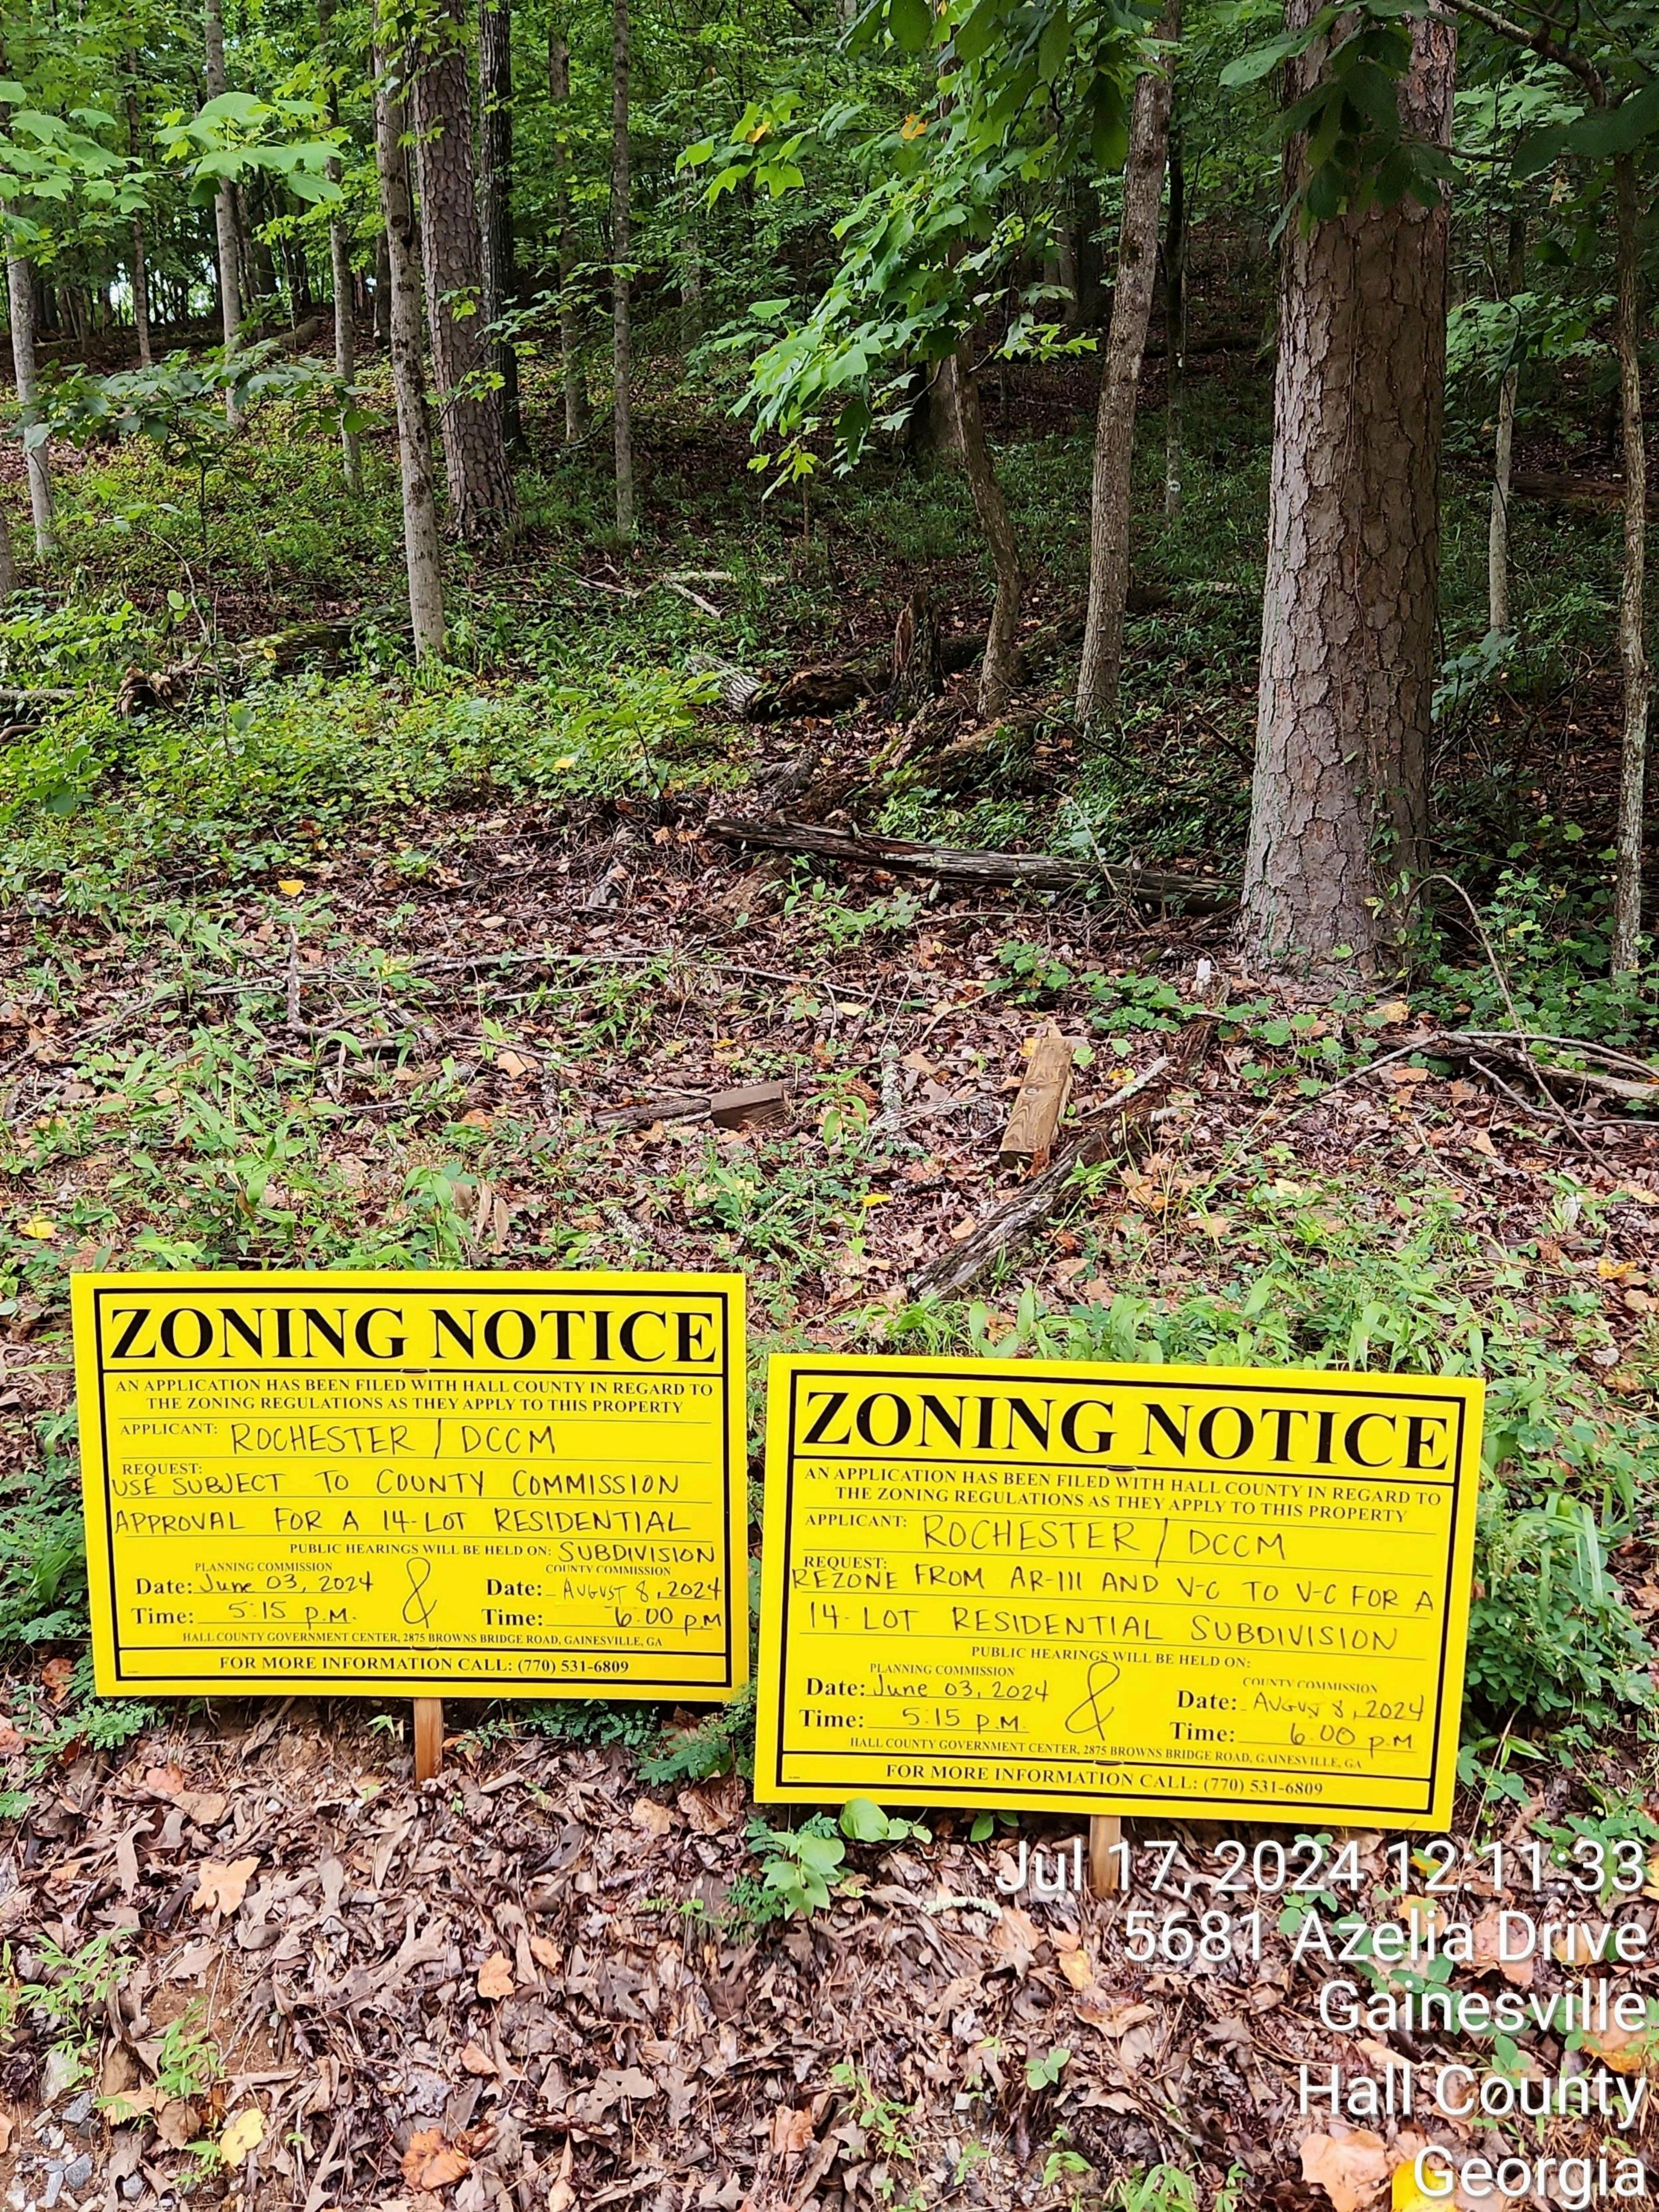

## Public Hearing to amend Hall County's Zoning Map as follows:

- 5608 Azelia Drive | Rezone | from Agricultural Residential III (AR-III) and Vacation Cottage (V-C) to Vacation Cottage (V-C) | on a 40.11± acre tract located on the north side of Azelia Drive, at its intersection with Williamson Drive | Zoned AR-III & V-C; Tax Parcel 11156 000025 | Proposed Use: 14-lot residential subdivision | Commission District 2 | Rochester | DCCM, applicant Note: Tabled at the July 11, 2024 Voting Meeting until the August 8, 2024 Voting Meeting.
- 5608 Azelia Drive | Use Subject to County Commission Approval | on a 40.11± acre tract located on the north side of Azelia Drive, at its intersection with Williamson Drive | Zoned AR-III & V-C; Tax Parcel 11156 000025 | Proposed Use: 14-lot residential subdivision | Commission District 2 | Rochester | DCCM, applicant Note: Tabled at the July 11, 2024 Voting Meeting until the August 8, 2024 Voting Meeting.
- 27 4141 Old Cornelia Highway | Amend Conditions | of a Planned Residential Development (PRD) on a 56.42± acre tract located on the north side of Old Cornelia Highway, approximately 636 feet from its intersection with Arthur Miller Road | Zoned PRD, Tax Parcel 15019 000023 | Proposed Use: Drug and Alcohol Residential Treatment Facility | Commission District 3 | Lewis Holdings, LLC, applicant.
- 3969 Bolding Road | Rezone | from Agricultural Residential III (AR-III) to Planned Residential Development (PRD) | on a 29.65± acre tract located on the east side of Bolding Road, approximately 356 feet from its intersection with Pierce Drive | Zoned AR-III; Tax Parcel 15036B000037 | Proposed Use: 59-lot single-family development | Commission District 1 | CMWB Company, LLC, applicant

# Planning & Zoning

Beth Garmon, Director of Planning and Zoning, addressed the Board.

- 5608 Azelia Drive | Rezone | from Agricultural Residential III (AR-III) and Vacation Cottage (V-C) to Vacation Cottage (V-C) | on a 40.11± acre tract located on the north side of Azelia Drive, at its intersection with Williamson Drive | Zoned AR-III & V-C; Tax Parcel 11156 000025 | Proposed Use: 14-lot residential subdivision | Commission District 2 | Rochester | DCCM, applicant Note: Tabled at the July 11, 2024 Voting Meeting until the August 8, 2024 Voting Meeting.
- 5608 Azelia Drive | Use Subject to County Commission Approval | on a 40.11± acre tract located on the north side of Azelia Drive, at its intersection with Williamson Drive | Zoned AR-III & V-C; Tax Parcel 11156 000025 | Proposed Use: 14-lot residential subdivision | Commission District 2 | Rochester | DCCM, applicant Note: Tabled at the July 11, 2024 Voting Meeting until the August 8, 2024 Voting Meeting.
- 4141 Old Cornelia Highway | Amend Conditions | of a Planned Residential Development (PRD) on a 56.42± acre tract located on the north side of Old Cornelia Highway, approximately 636 feet from its intersection with Arthur Miller Road | Zoned PRD, Tax Parcel 15019 000023 | Proposed Use: Drug and Alcohol Residential Treatment Facility | Commission District 3 | Lewis Holdings, LLC, applicant.
- 3969 Bolding Road | Rezone | from Agricultural Residential III (AR-III) to Planned Residential Development (PRD) | on a 29.65± acre tract located on the east side of Bolding Road, approximately 356 feet from its intersection with Pierce Drive | Zoned AR-III; Tax Parcel 15036B000037 | Proposed Use: 59-lot single-family development | Commission District 1 | CMWB Company, LLC, applicant