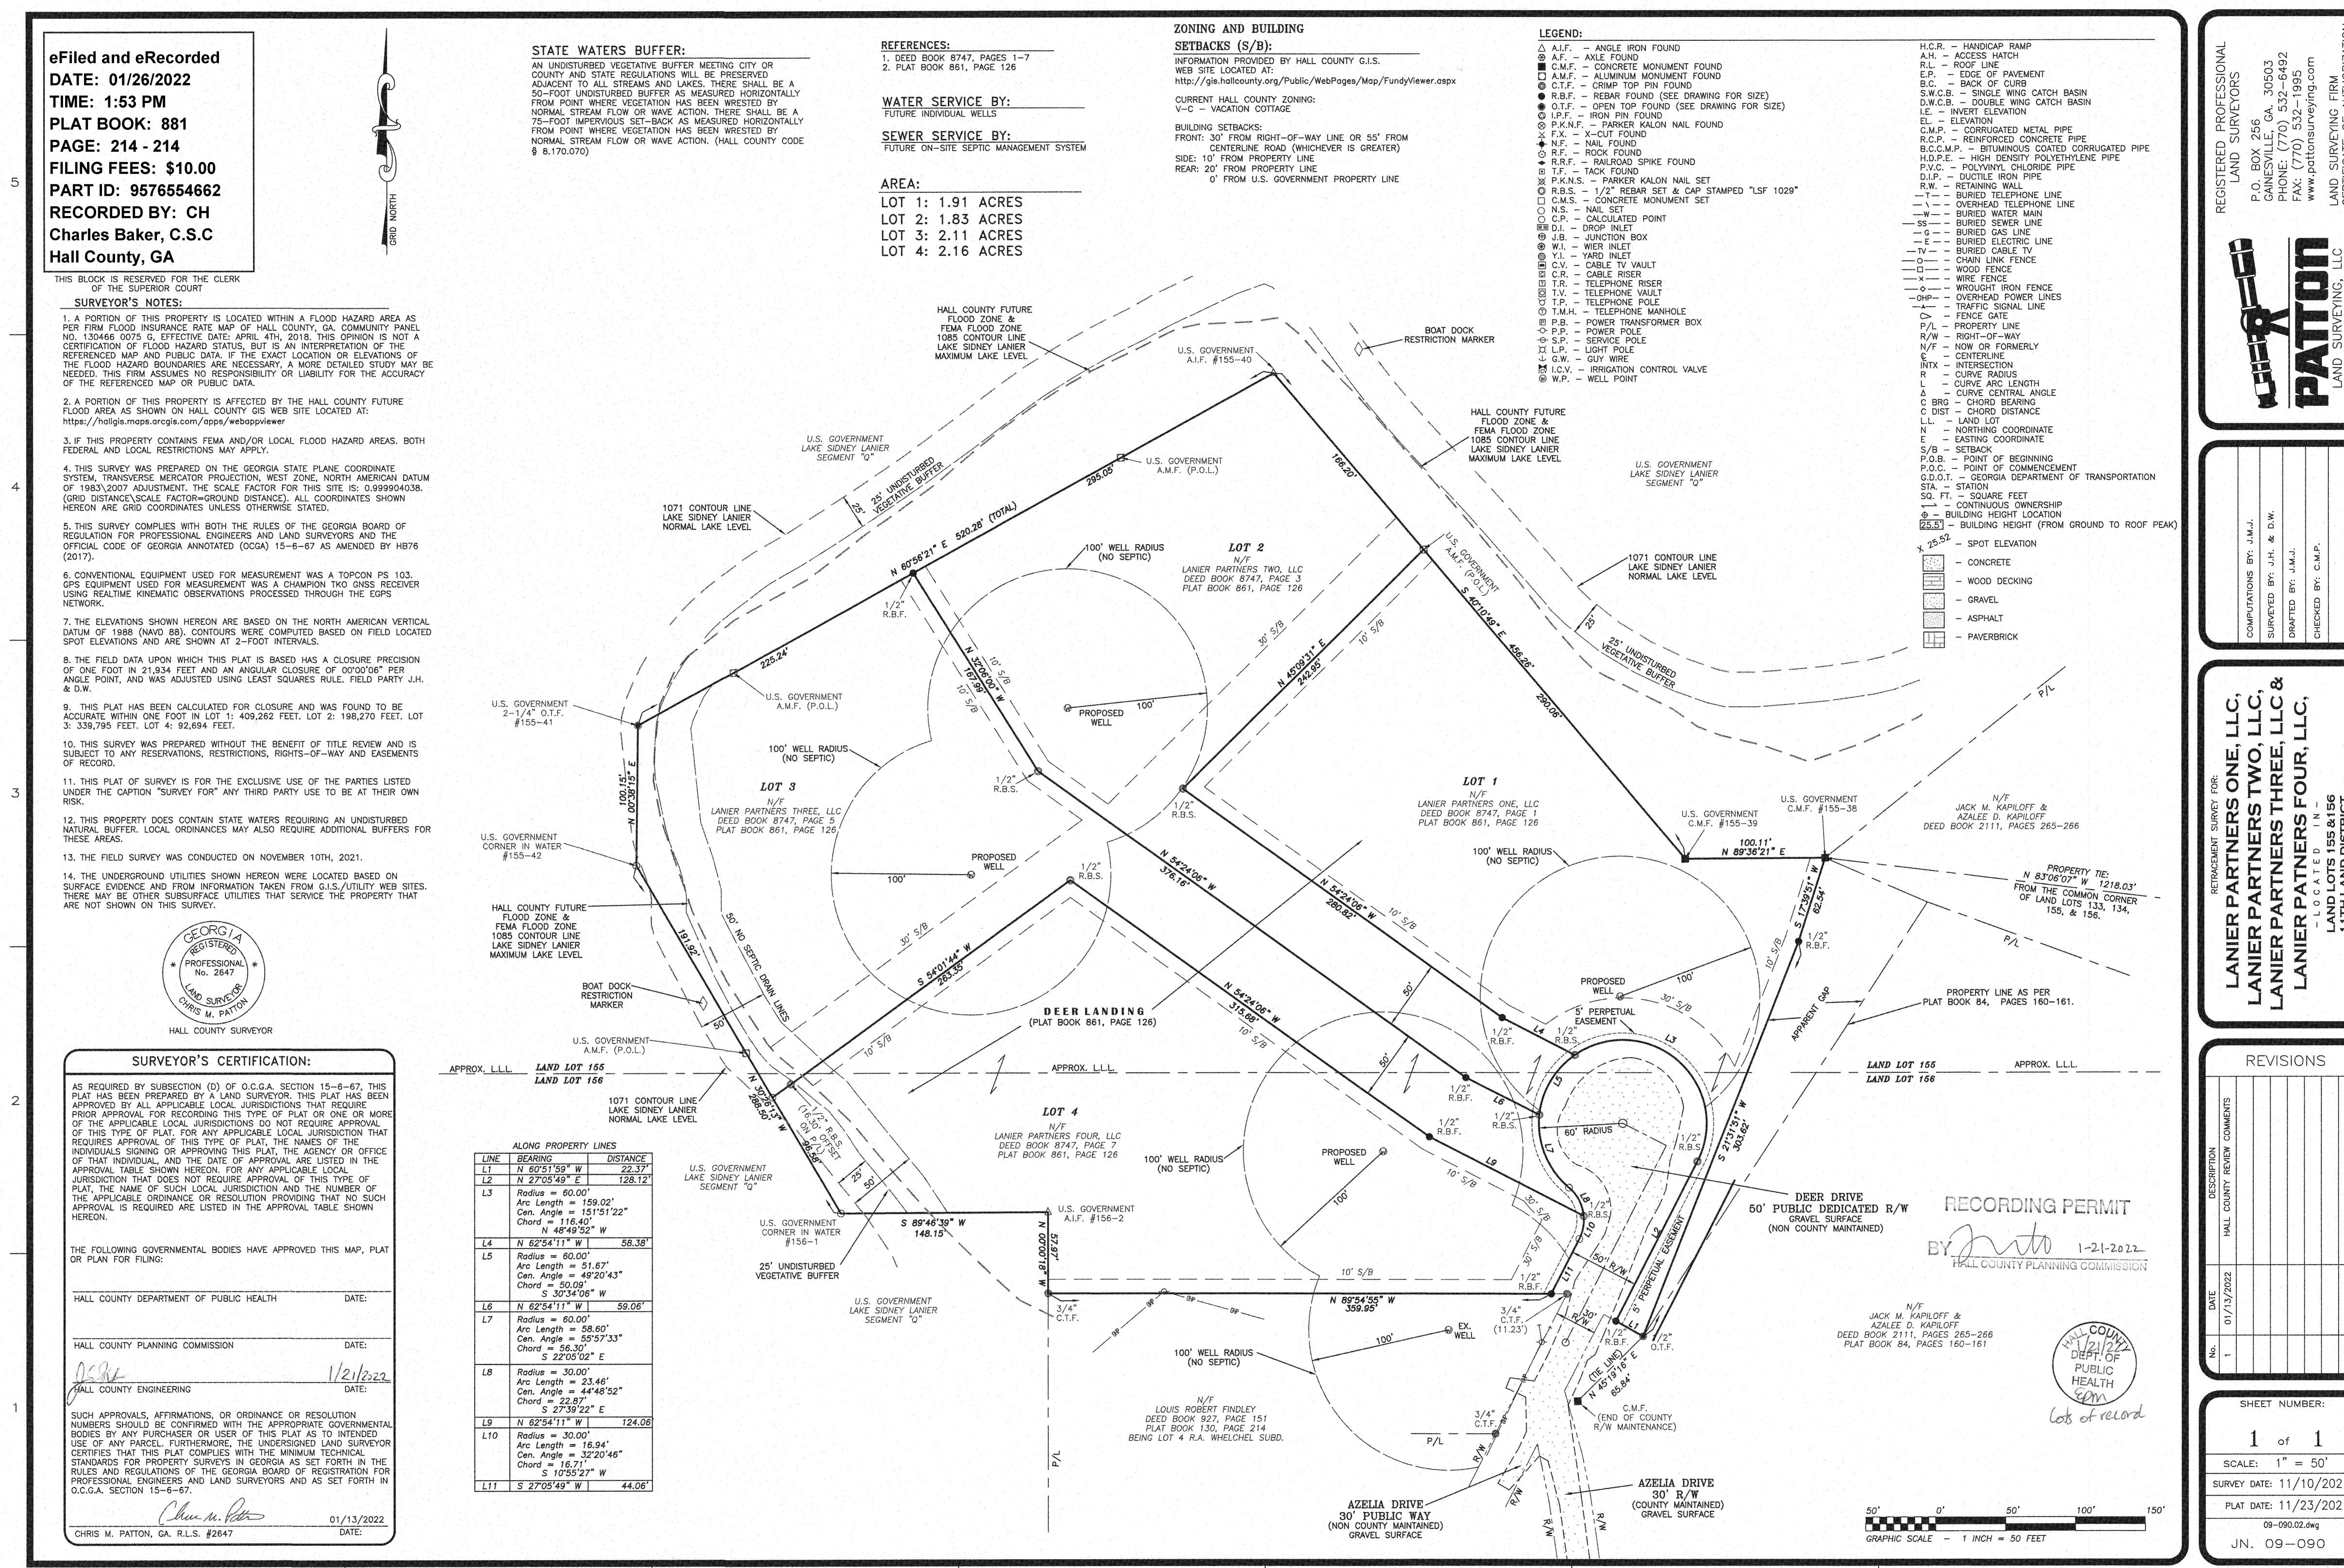

## Public Hearing to amend Hall County's Zoning Map as follows:

- 5608 Azelia Drive | Rezone | from Agricultural Residential III (AR-III) and Vacation Cottage (V-C) to Vacation Cottage (V-C) | on a 40.11± acre tract located on the north side of Azelia Drive, at its intersection with Williamson Drive | Zoned AR-III & V-C; Tax Parcel 11156 000025 | Proposed Use: 14-lot residential subdivision | Commission District 2 | Rochester | DCCM, applicant Note: Tabled at the July 11, 2024 Voting Meeting until the August 8, 2024 Voting Meeting.
- 5608 Azelia Drive | Use Subject to County Commission Approval | on a 40.11± acre tract located on the north side of Azelia Drive, at its intersection with Williamson Drive | Zoned AR-III & V-C; Tax Parcel 11156 000025 | Proposed Use: 14-lot residential subdivision | Commission District 2 | Rochester | DCCM, applicant Note: Tabled at the July 11, 2024 Voting Meeting until the August 8, 2024 Voting Meeting.
- 27 4141 Old Cornelia Highway | Amend Conditions | of a Planned Residential Development (PRD) on a 56.42± acre tract located on the north side of Old Cornelia Highway, approximately 636 feet from its intersection with Arthur Miller Road | Zoned PRD, Tax Parcel 15019 000023 | Proposed Use: Drug and Alcohol Residential Treatment Facility | Commission District 3 | Lewis Holdings, LLC, applicant.
- 3969 Bolding Road | Rezone | from Agricultural Residential III (AR-III) to Planned Residential Development (PRD) | on a 29.65± acre tract located on the east side of Bolding Road, approximately 356 feet from its intersection with Pierce Drive | Zoned AR-III; Tax Parcel 15036B000037 | Proposed Use: 59-lot single-family development | Commission District 1 | CMWB Company, LLC, applicant

# Planning & Zoning

Beth Garmon, Director of Planning and Zoning, addressed the Board.

- 5608 Azelia Drive | Rezone | from Agricultural Residential III (AR-III) and Vacation Cottage (V-C) to Vacation Cottage (V-C) | on a 40.11± acre tract located on the north side of Azelia Drive, at its intersection with Williamson Drive | Zoned AR-III & V-C; Tax Parcel 11156 000025 | Proposed Use: 14-lot residential subdivision | Commission District 2 | Rochester | DCCM, applicant Note: Tabled at the July 11, 2024 Voting Meeting until the August 8, 2024 Voting Meeting.
- 5608 Azelia Drive | Use Subject to County Commission Approval | on a 40.11± acre tract located on the north side of Azelia Drive, at its intersection with Williamson Drive | Zoned AR-III & V-C; Tax Parcel 11156 000025 | Proposed Use: 14-lot residential subdivision | Commission District 2 | Rochester | DCCM, applicant Note: Tabled at the July 11, 2024 Voting Meeting until the August 8, 2024 Voting Meeting.
- 4141 Old Cornelia Highway | Amend Conditions | of a Planned Residential Development (PRD) on a 56.42± acre tract located on the north side of Old Cornelia Highway, approximately 636 feet from its intersection with Arthur Miller Road | Zoned PRD, Tax Parcel 15019 000023 | Proposed Use: Drug and Alcohol Residential Treatment Facility | Commission District 3 | Lewis Holdings, LLC, applicant.
- 3969 Bolding Road | Rezone | from Agricultural Residential III (AR-III) to Planned Residential Development (PRD) | on a 29.65± acre tract located on the east side of Bolding Road, approximately 356 feet from its intersection with Pierce Drive | Zoned AR-III; Tax Parcel 15036B000037 | Proposed Use: 59-lot single-family development | Commission District 1 | CMWB Company, LLC, applicant