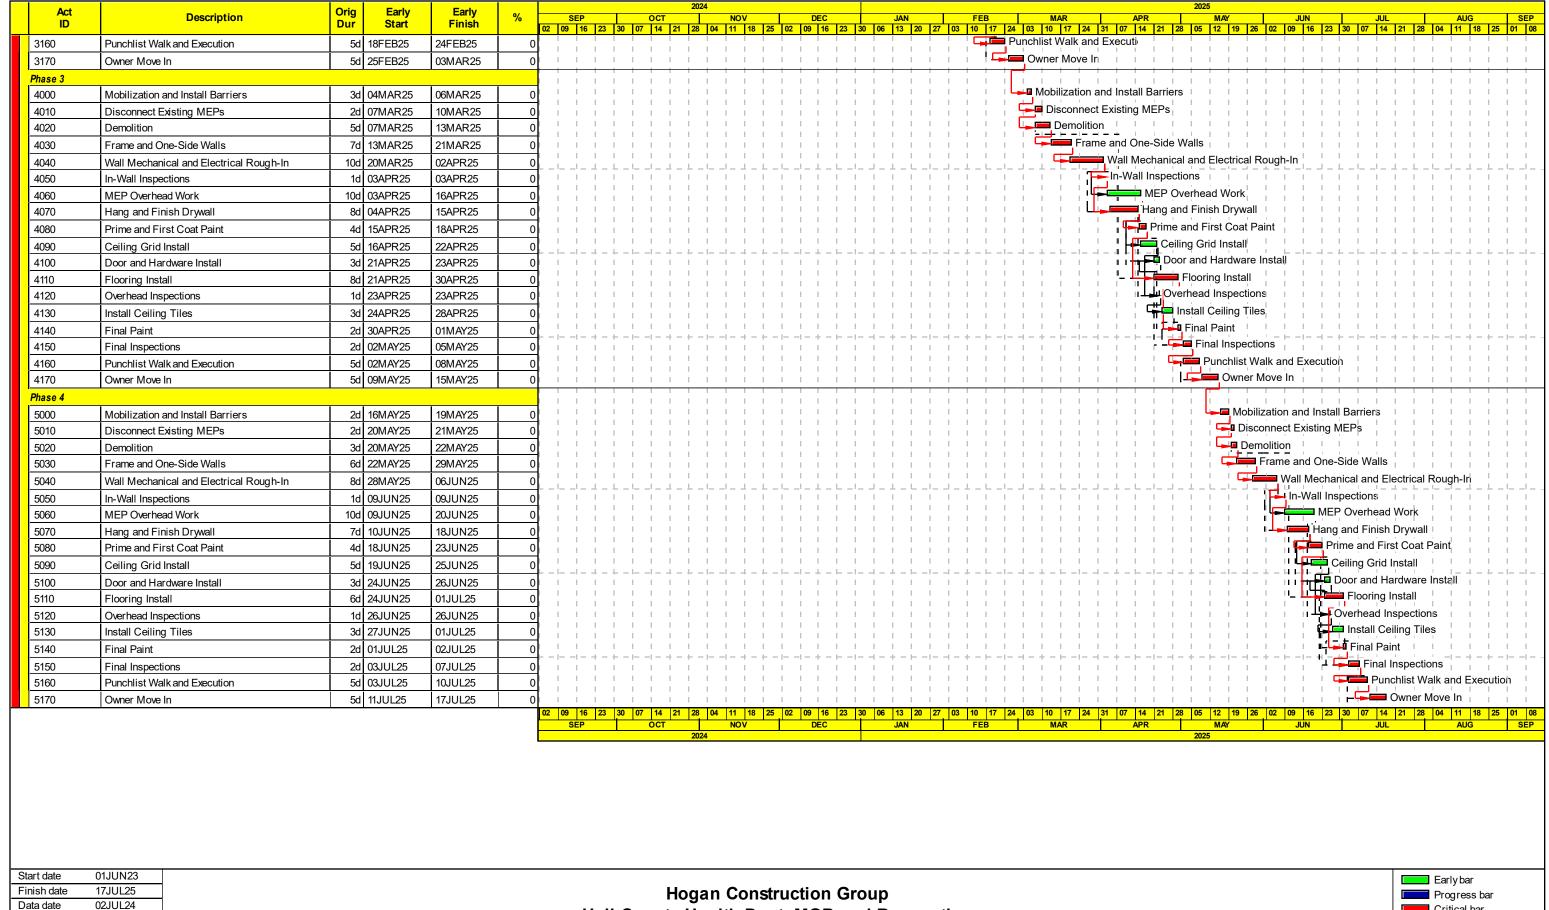

Approve the award of RFQ/P#43-021 Construction Manager at Risk for Hall County Health Department Campus Renovations - Guaranteed Maximum Price Package #2 for Public Works & Utilities to Hogan Construction Group, LLC of Peachtree Corners, GA, in the amount of \$6,359,283.00.