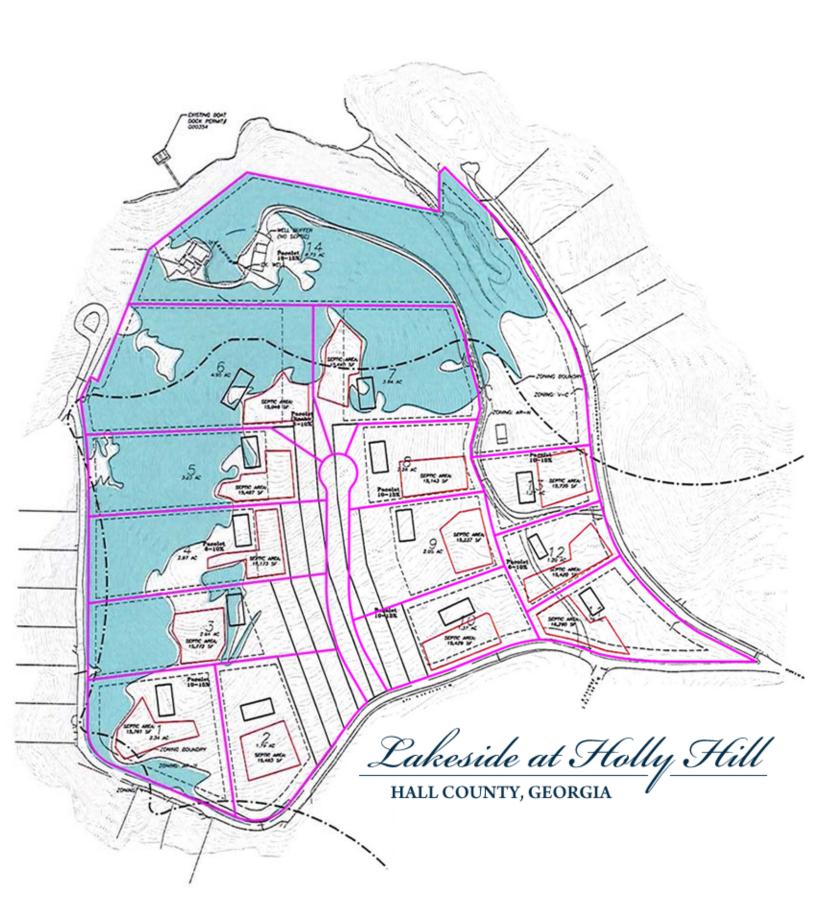

## Public Hearing to amend Hall County's Zoning Map as follows:

- 5608 Azelia Drive | Rezone | from Agricultural Residential III (AR-III) and Vacation Cottage (V-C) to Vacation Cottage (V-C) | on a 40.11± acre tract located on the north side of Azelia Drive, at its intersection with Williamson Drive | Zoned AR-III & V-C; Tax Parcel 11156 000025 | Proposed Use: 14-lot residential subdivision | Commission District 2 | Rochester | DCCM, applicant Note: Tabled at the July 11, 2024 Voting Meeting until the August 8, 2024 Voting Meeting.
- 5608 Azelia Drive | Use Subject to County Commission Approval | on a 40.11± acre tract located on the north side of Azelia Drive, at its intersection with Williamson Drive | Zoned AR-III & V-C; Tax Parcel 11156 000025 | Proposed Use: 14-lot residential subdivision | Commission District 2 | Rochester | DCCM, applicant Note: Tabled at the July 11, 2024 Voting Meeting until the August 8, 2024 Voting Meeting.
- 27 4141 Old Cornelia Highway | Amend Conditions | of a Planned Residential Development (PRD) on a 56.42± acre tract located on the north side of Old Cornelia Highway, approximately 636 feet from its intersection with Arthur Miller Road | Zoned PRD, Tax Parcel 15019 000023 | Proposed Use: Drug and Alcohol Residential Treatment Facility | Commission District 3 | Lewis Holdings, LLC, applicant.
- 3969 Bolding Road | Rezone | from Agricultural Residential III (AR-III) to Planned Residential Development (PRD) | on a 29.65± acre tract located on the east side of Bolding Road, approximately 356 feet from its intersection with Pierce Drive | Zoned AR-III; Tax Parcel 15036B000037 | Proposed Use: 59-lot single-family development | Commission District 1 | CMWB Company, LLC, applicant

# Planning & Zoning

Beth Garmon, Director of Planning and Zoning, addressed the Board.

- 5608 Azelia Drive | Rezone | from Agricultural Residential III (AR-III) and Vacation Cottage (V-C) to Vacation Cottage (V-C) | on a 40.11± acre tract located on the north side of Azelia Drive, at its intersection with Williamson Drive | Zoned AR-III & V-C; Tax Parcel 11156 000025 | Proposed Use: 14-lot residential subdivision | Commission District 2 | Rochester | DCCM, applicant Note: Tabled at the July 11, 2024 Voting Meeting until the August 8, 2024 Voting Meeting.
- 5608 Azelia Drive | Use Subject to County Commission Approval | on a 40.11± acre tract located on the north side of Azelia Drive, at its intersection with Williamson Drive | Zoned AR-III & V-C; Tax Parcel 11156 000025 | Proposed Use: 14-lot residential subdivision | Commission District 2 | Rochester | DCCM, applicant Note: Tabled at the July 11, 2024 Voting Meeting until the August 8, 2024 Voting Meeting.
- 4141 Old Cornelia Highway | Amend Conditions | of a Planned Residential Development (PRD) on a 56.42± acre tract located on the north side of Old Cornelia Highway, approximately 636 feet from its intersection with Arthur Miller Road | Zoned PRD, Tax Parcel 15019 000023 | Proposed Use: Drug and Alcohol Residential Treatment Facility | Commission District 3 | Lewis Holdings, LLC, applicant.
- 3969 Bolding Road | Rezone | from Agricultural Residential III (AR-III) to Planned Residential Development (PRD) | on a 29.65± acre tract located on the east side of Bolding Road, approximately 356 feet from its intersection with Pierce Drive | Zoned AR-III; Tax Parcel 15036B000037 | Proposed Use: 59-lot single-family development | Commission District 1 | CMWB Company, LLC, applicant