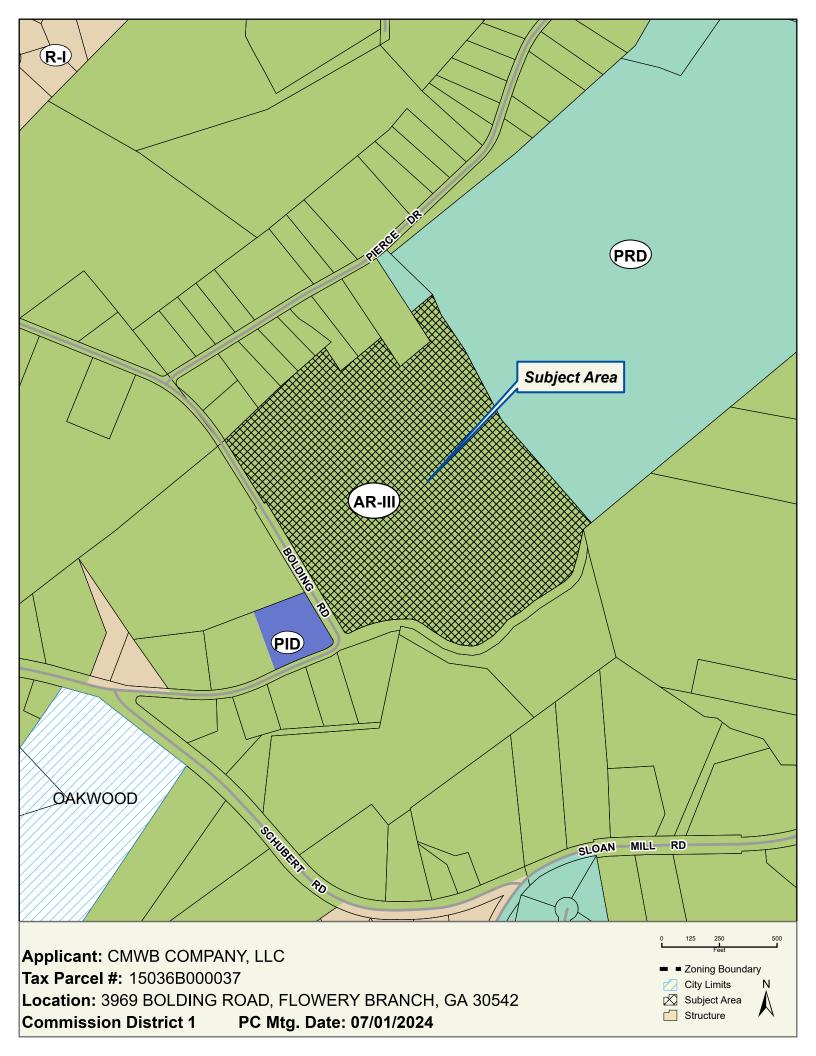

# Planning & Zoning

Beth Garmon, Director of Planning and Zoning, addressed the Board.

- 5608 Azelia Drive | Rezone | from Agricultural Residential III (AR-III) and Vacation Cottage (V-C) to Vacation Cottage (V-C) | on a 40.11± acre tract located on the north side of Azelia Drive, at its intersection with Williamson Drive | Zoned AR-III & V-C; Tax Parcel 11156 000025 | Proposed Use: 14-lot residential subdivision | Commission District 2 | Rochester | DCCM, applicant Note: Tabled at the July 11, 2024 Voting Meeting until the August 8, 2024 Voting Meeting.
- 5608 Azelia Drive | Use Subject to County Commission Approval | on a 40.11± acre tract located on the north side of Azelia Drive, at its intersection with Williamson Drive | Zoned AR-III & V-C; Tax Parcel 11156 000025 | Proposed Use: 14-lot residential subdivision | Commission District 2 | Rochester | DCCM, applicant Note: Tabled at the July 11, 2024 Voting Meeting until the August 8, 2024 Voting Meeting.
- 4141 Old Cornelia Highway | Amend Conditions | of a Planned Residential Development (PRD) on a 56.42± acre tract located on the north side of Old Cornelia Highway, approximately 636 feet from its intersection with Arthur Miller Road | Zoned PRD, Tax Parcel 15019 000023 | Proposed Use: Drug and Alcohol Residential Treatment Facility | Commission District 3 | Lewis Holdings, LLC, applicant.
- 3969 Bolding Road | Rezone | from Agricultural Residential III (AR-III) to Planned Residential Development (PRD) | on a 29.65± acre tract located on the east side of Bolding Road, approximately 356 feet from its intersection with Pierce Drive | Zoned AR-III; Tax Parcel 15036B000037 | Proposed Use: 59-lot single-family development | Commission District 1 | CMWB Company, LLC, applicant