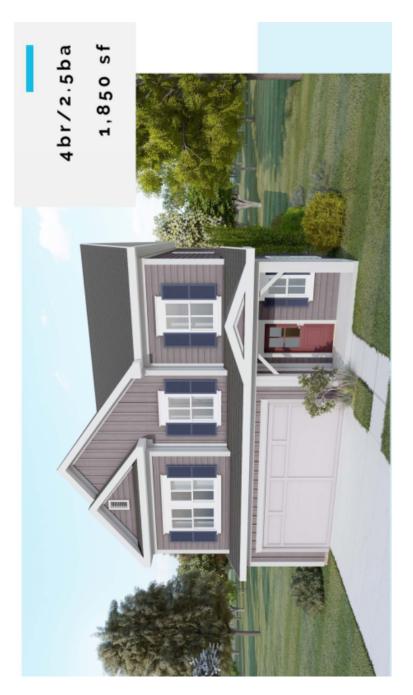

# Planning & Zoning

Beth Garmon, Director of Planning and Zoning, addressed the Board.

- 5608 Azelia Drive | Rezone | from Agricultural Residential III (AR-III) and Vacation Cottage (V-C) to Vacation Cottage (V-C) | on a 40.11± acre tract located on the north side of Azelia Drive, at its intersection with Williamson Drive | Zoned AR-III & V-C; Tax Parcel 11156 000025 | Proposed Use: 14-lot residential subdivision | Commission District 2 | Rochester | DCCM, applicant Note: Tabled at the July 11, 2024 Voting Meeting until the August 8, 2024 Voting Meeting.
- 5608 Azelia Drive | Use Subject to County Commission Approval | on a 40.11± acre tract located on the north side of Azelia Drive, at its intersection with Williamson Drive | Zoned AR-III & V-C; Tax Parcel 11156 000025 | Proposed Use: 14-lot residential subdivision | Commission District 2 | Rochester | DCCM, applicant Note: Tabled at the July 11, 2024 Voting Meeting until the August 8, 2024 Voting Meeting.
- 4141 Old Cornelia Highway | Amend Conditions | of a Planned Residential Development (PRD) on a 56.42± acre tract located on the north side of Old Cornelia Highway, approximately 636 feet from its intersection with Arthur Miller Road | Zoned PRD, Tax Parcel 15019 000023 | Proposed Use: Drug and Alcohol Residential Treatment Facility | Commission District 3 | Lewis Holdings, LLC, applicant.
- 3969 Bolding Road | Rezone | from Agricultural Residential III (AR-III) to Planned Residential Development (PRD) | on a 29.65± acre tract located on the east side of Bolding Road, approximately 356 feet from its intersection with Pierce Drive | Zoned AR-III; Tax Parcel 15036B000037 | Proposed Use: 59-lot single-family development | Commission District 1 | CMWB Company, LLC, applicant