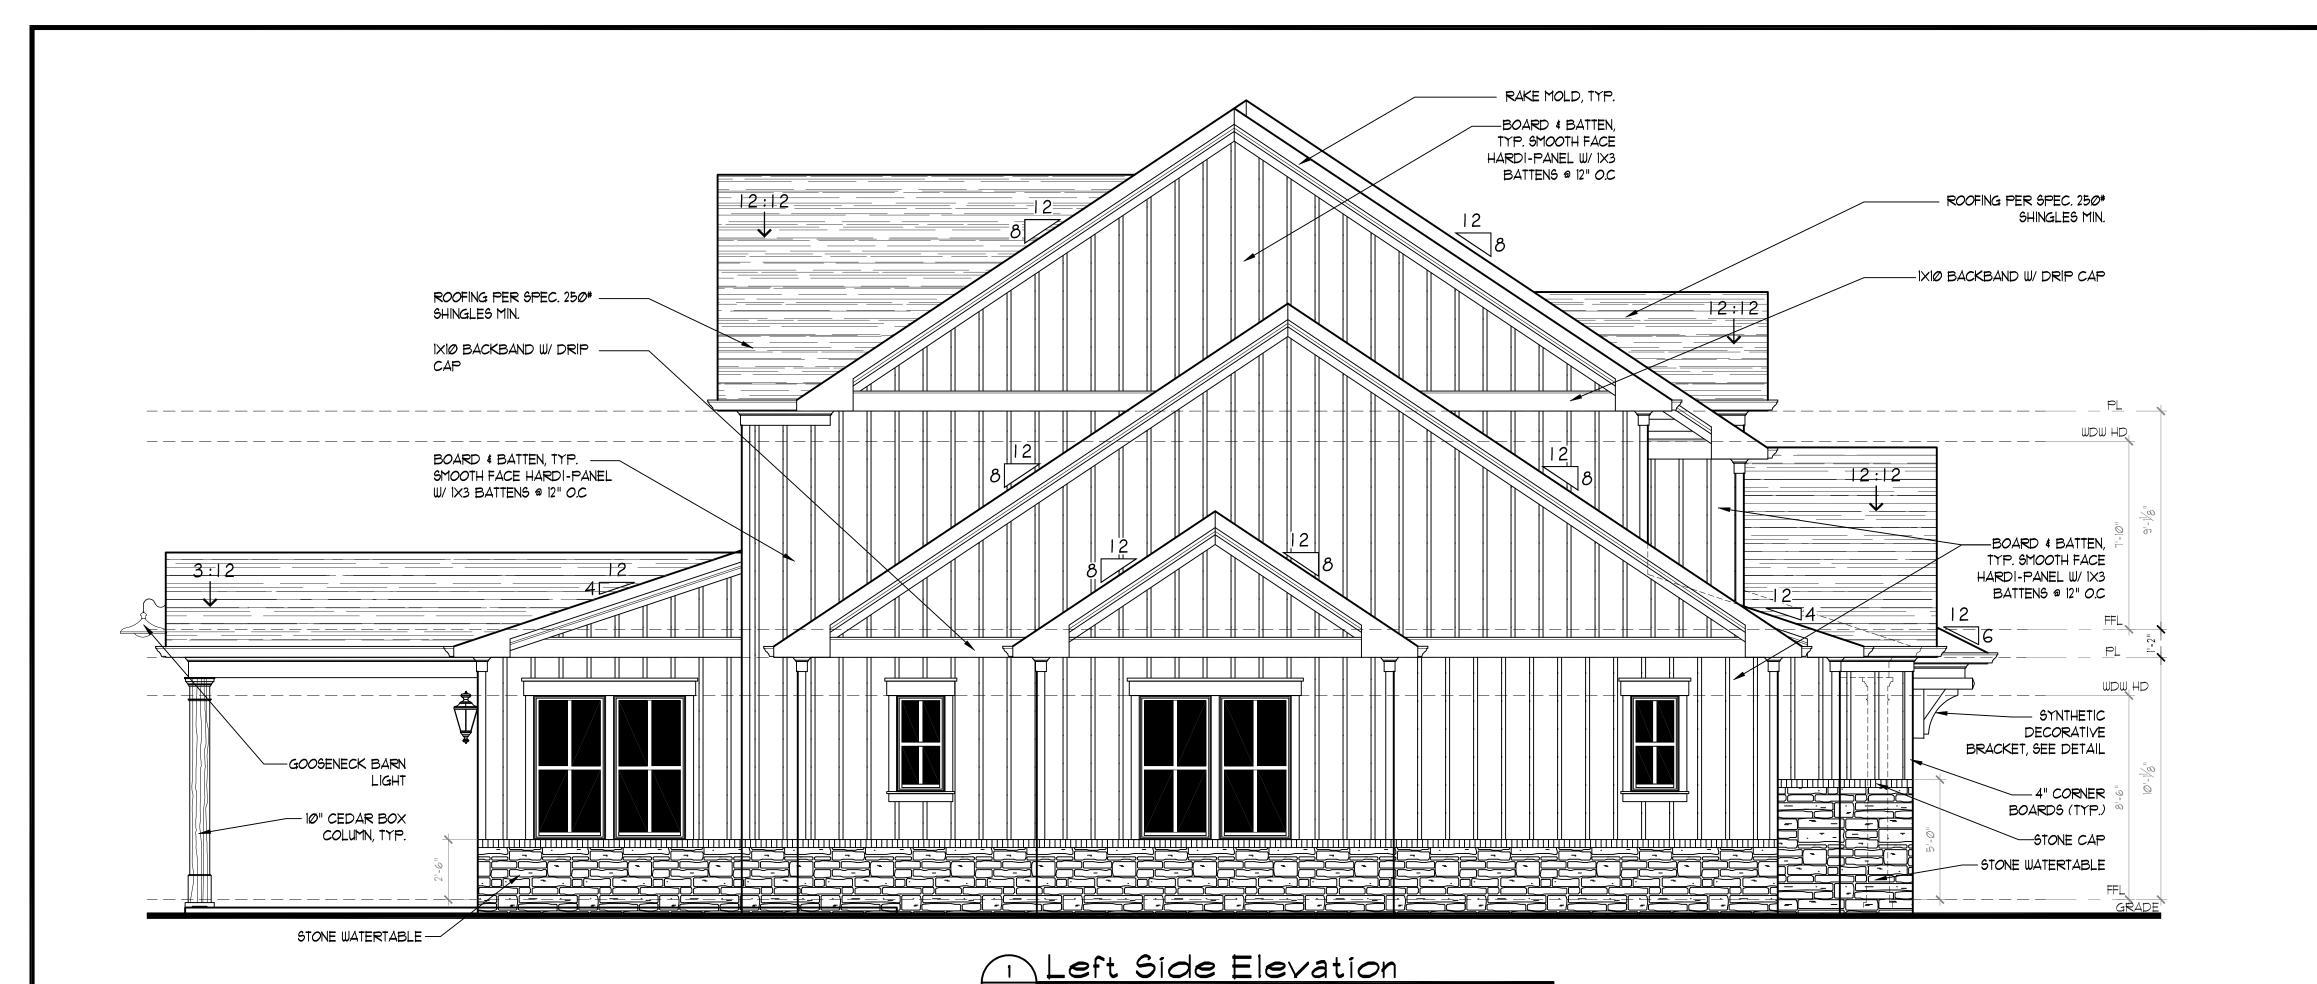

## Public Hearing to amend Hall County's Zoning Map as follows:

- 5608 Azelia Drive | Rezone | from Agricultural Residential III (AR-III) and Vacation Cottage (V-C) to Vacation Cottage (V-C) | on a 40.11± acre tract located on the north side of Azelia Drive, at its intersection with Williamson Drive | Zoned AR-III & V-C; Tax Parcel 11156 000025 | Proposed Use: 14-lot residential subdivision | Commission District 2 | Rochester | DCCM, applicant Note: Tabled at the July 11, 2024 Voting Meeting until the August 8, 2024 Voting Meeting.
- 5608 Azelia Drive | Use Subject to County Commission Approval | on a 40.11± acre tract located on the north side of Azelia Drive, at its intersection with Williamson Drive | Zoned AR-III & V-C; Tax Parcel 11156 000025 | Proposed Use: 14-lot residential subdivision | Commission District 2 | Rochester | DCCM, applicant Note: Tabled at the July 11, 2024 Voting Meeting until the August 8, 2024 Voting Meeting.
- 27 4141 Old Cornelia Highway | Amend Conditions | of a Planned Residential Development (PRD) on a 56.42± acre tract located on the north side of Old Cornelia Highway, approximately 636 feet from its intersection with Arthur Miller Road | Zoned PRD, Tax Parcel 15019 000023 | Proposed Use: Drug and Alcohol Residential Treatment Facility | Commission District 3 | Lewis Holdings, LLC, applicant.
- 3969 Bolding Road | Rezone | from Agricultural Residential III (AR-III) to Planned Residential Development (PRD) | on a 29.65± acre tract located on the east side of Bolding Road, approximately 356 feet from its intersection with Pierce Drive | Zoned AR-III; Tax Parcel 15036B000037 | Proposed Use: 59-lot single-family development | Commission District 1 | CMWB Company, LLC, applicant

# Planning & Zoning

Beth Garmon, Director of Planning and Zoning, addressed the Board.

- 5608 Azelia Drive | Rezone | from Agricultural Residential III (AR-III) and Vacation Cottage (V-C) to Vacation Cottage (V-C) | on a 40.11± acre tract located on the north side of Azelia Drive, at its intersection with Williamson Drive | Zoned AR-III & V-C; Tax Parcel 11156 000025 | Proposed Use: 14-lot residential subdivision | Commission District 2 | Rochester | DCCM, applicant Note: Tabled at the July 11, 2024 Voting Meeting until the August 8, 2024 Voting Meeting.
- 5608 Azelia Drive | Use Subject to County Commission Approval | on a 40.11± acre tract located on the north side of Azelia Drive, at its intersection with Williamson Drive | Zoned AR-III & V-C; Tax Parcel 11156 000025 | Proposed Use: 14-lot residential subdivision | Commission District 2 | Rochester | DCCM, applicant Note: Tabled at the July 11, 2024 Voting Meeting until the August 8, 2024 Voting Meeting.
- 4141 Old Cornelia Highway | Amend Conditions | of a Planned Residential Development (PRD) on a 56.42± acre tract located on the north side of Old Cornelia Highway, approximately 636 feet from its intersection with Arthur Miller Road | Zoned PRD, Tax Parcel 15019 000023 | Proposed Use: Drug and Alcohol Residential Treatment Facility | Commission District 3 | Lewis Holdings, LLC, applicant.
- 3969 Bolding Road | Rezone | from Agricultural Residential III (AR-III) to Planned Residential Development (PRD) | on a 29.65± acre tract located on the east side of Bolding Road, approximately 356 feet from its intersection with Pierce Drive | Zoned AR-III; Tax Parcel 15036B000037 | Proposed Use: 59-lot single-family development | Commission District 1 | CMWB Company, LLC, applicant