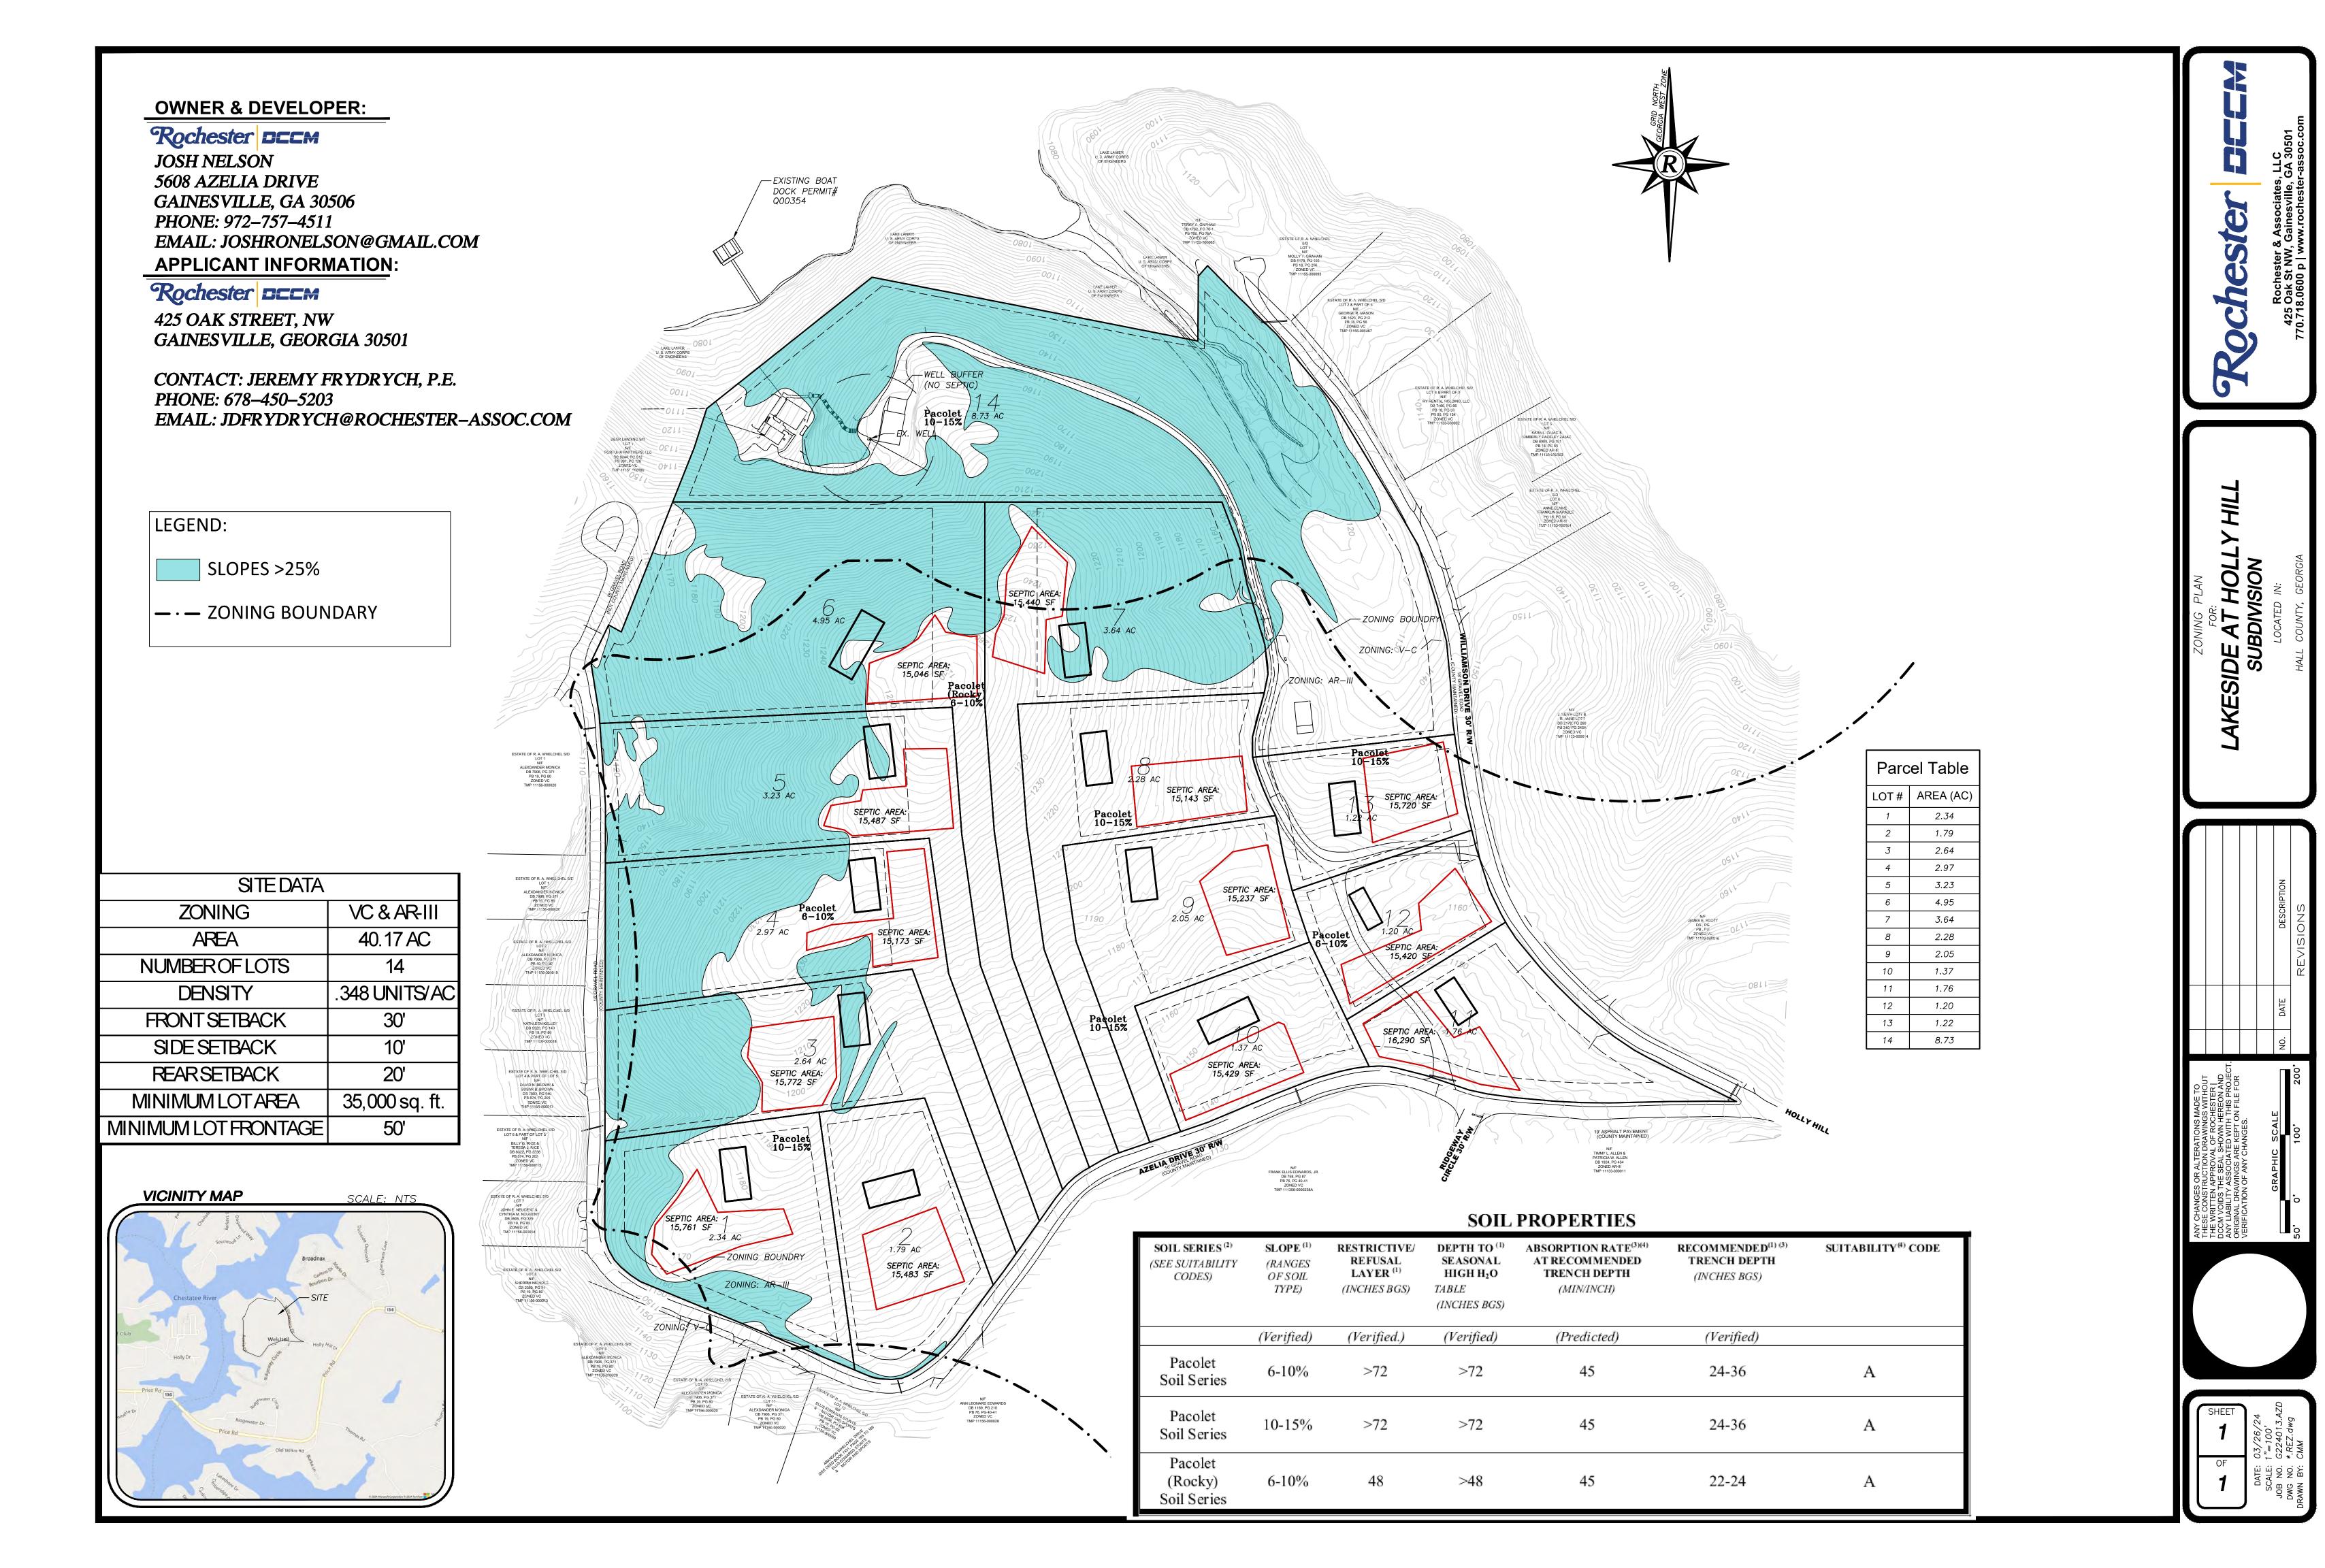

## Public Hearing to amend Hall County's Zoning Map as follows:

- 5608 Azelia Drive | Rezone | from Agricultural Residential III (AR-III) and Vacation Cottage (V-C) to Vacation Cottage (V-C) | on a 40.11± acre tract located on the north side of Azelia Drive, at its intersection with Williamson Drive | Zoned AR-III & V-C; Tax Parcel 11156 000025 | Proposed Use: 14-lot residential subdivision | Commission District 2 | Rochester | DCCM, applicant Note: Tabled at the July 11, 2024 Voting Meeting until the August 8, 2024 Voting Meeting.
- 5608 Azelia Drive | Use Subject to County Commission Approval | on a 40.11± acre tract located on the north side of Azelia Drive, at its intersection with Williamson Drive | Zoned AR-III & V-C; Tax Parcel 11156 000025 | Proposed Use: 14-lot residential subdivision | Commission District 2 | Rochester | DCCM, applicant Note: Tabled at the July 11, 2024 Voting Meeting until the August 8, 2024 Voting Meeting.
- 27 4141 Old Cornelia Highway | Amend Conditions | of a Planned Residential Development (PRD) on a 56.42± acre tract located on the north side of Old Cornelia Highway, approximately 636 feet from its intersection with Arthur Miller Road | Zoned PRD, Tax Parcel 15019 000023 | Proposed Use: Drug and Alcohol Residential Treatment Facility | Commission District 3 | Lewis Holdings, LLC, applicant.
- 3969 Bolding Road | Rezone | from Agricultural Residential III (AR-III) to Planned Residential Development (PRD) | on a 29.65± acre tract located on the east side of Bolding Road, approximately 356 feet from its intersection with Pierce Drive | Zoned AR-III; Tax Parcel 15036B000037 | Proposed Use: 59-lot single-family development | Commission District 1 | CMWB Company, LLC, applicant

# Planning & Zoning

Beth Garmon, Director of Planning and Zoning, addressed the Board.

- 5608 Azelia Drive | Rezone | from Agricultural Residential III (AR-III) and Vacation Cottage (V-C) to Vacation Cottage (V-C) | on a 40.11± acre tract located on the north side of Azelia Drive, at its intersection with Williamson Drive | Zoned AR-III & V-C; Tax Parcel 11156 000025 | Proposed Use: 14-lot residential subdivision | Commission District 2 | Rochester | DCCM, applicant Note: Tabled at the July 11, 2024 Voting Meeting until the August 8, 2024 Voting Meeting.
- 5608 Azelia Drive | Use Subject to County Commission Approval | on a 40.11± acre tract located on the north side of Azelia Drive, at its intersection with Williamson Drive | Zoned AR-III & V-C; Tax Parcel 11156 000025 | Proposed Use: 14-lot residential subdivision | Commission District 2 | Rochester | DCCM, applicant Note: Tabled at the July 11, 2024 Voting Meeting until the August 8, 2024 Voting Meeting.
- 4141 Old Cornelia Highway | Amend Conditions | of a Planned Residential Development (PRD) on a 56.42± acre tract located on the north side of Old Cornelia Highway, approximately 636 feet from its intersection with Arthur Miller Road | Zoned PRD, Tax Parcel 15019 000023 | Proposed Use: Drug and Alcohol Residential Treatment Facility | Commission District 3 | Lewis Holdings, LLC, applicant.
- 3969 Bolding Road | Rezone | from Agricultural Residential III (AR-III) to Planned Residential Development (PRD) | on a 29.65± acre tract located on the east side of Bolding Road, approximately 356 feet from its intersection with Pierce Drive | Zoned AR-III; Tax Parcel 15036B000037 | Proposed Use: 59-lot single-family development | Commission District 1 | CMWB Company, LLC, applicant