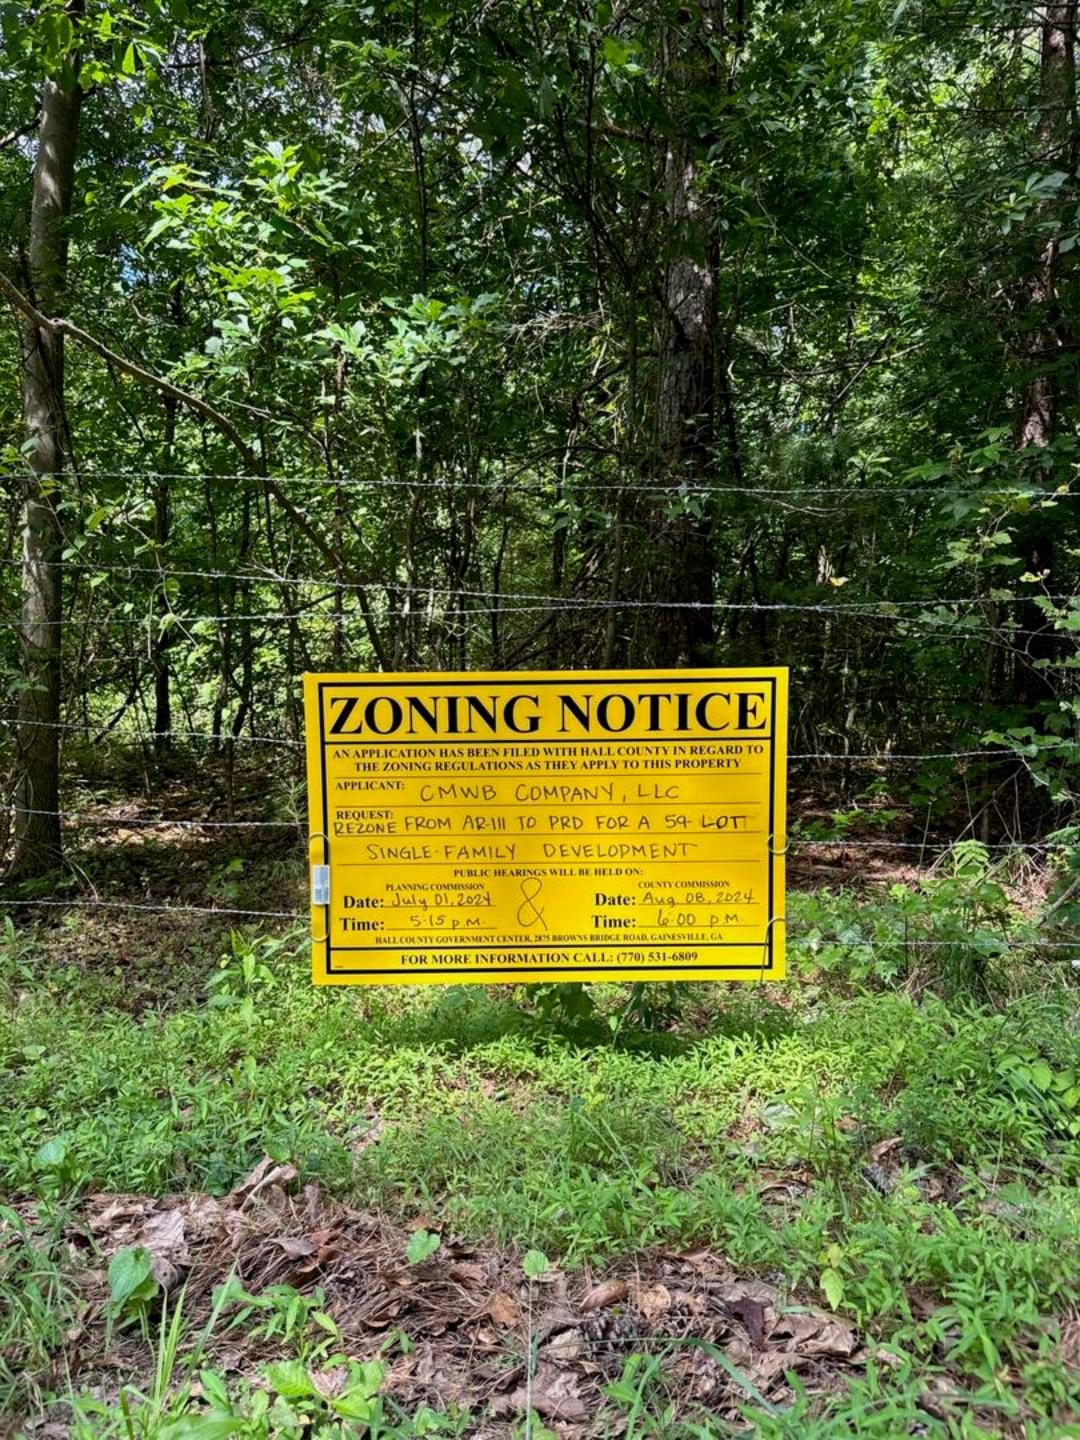

# Planning & Zoning

Beth Garmon, Director of Planning and Zoning, addressed the Board.

- 5608 Azelia Drive | Rezone | from Agricultural Residential III (AR-III) and Vacation Cottage (V-C) to Vacation Cottage (V-C) | on a 40.11± acre tract located on the north side of Azelia Drive, at its intersection with Williamson Drive | Zoned AR-III & V-C; Tax Parcel 11156 000025 | Proposed Use: 14-lot residential subdivision | Commission District 2 | Rochester | DCCM, applicant Note: Tabled at the July 11, 2024 Voting Meeting until the August 8, 2024 Voting Meeting.
- 5608 Azelia Drive | Use Subject to County Commission Approval | on a 40.11± acre tract located on the north side of Azelia Drive, at its intersection with Williamson Drive | Zoned AR-III & V-C; Tax Parcel 11156 000025 | Proposed Use: 14-lot residential subdivision | Commission District 2 | Rochester | DCCM, applicant Note: Tabled at the July 11, 2024 Voting Meeting until the August 8, 2024 Voting Meeting.
- 4141 Old Cornelia Highway | Amend Conditions | of a Planned Residential Development (PRD) on a 56.42± acre tract located on the north side of Old Cornelia Highway, approximately 636 feet from its intersection with Arthur Miller Road | Zoned PRD, Tax Parcel 15019 000023 | Proposed Use: Drug and Alcohol Residential Treatment Facility | Commission District 3 | Lewis Holdings, LLC, applicant.
- 3969 Bolding Road | Rezone | from Agricultural Residential III (AR-III) to Planned Residential Development (PRD) | on a 29.65± acre tract located on the east side of Bolding Road, approximately 356 feet from its intersection with Pierce Drive | Zoned AR-III; Tax Parcel 15036B000037 | Proposed Use: 59-lot single-family development | Commission District 1 | CMWB Company, LLC, applicant