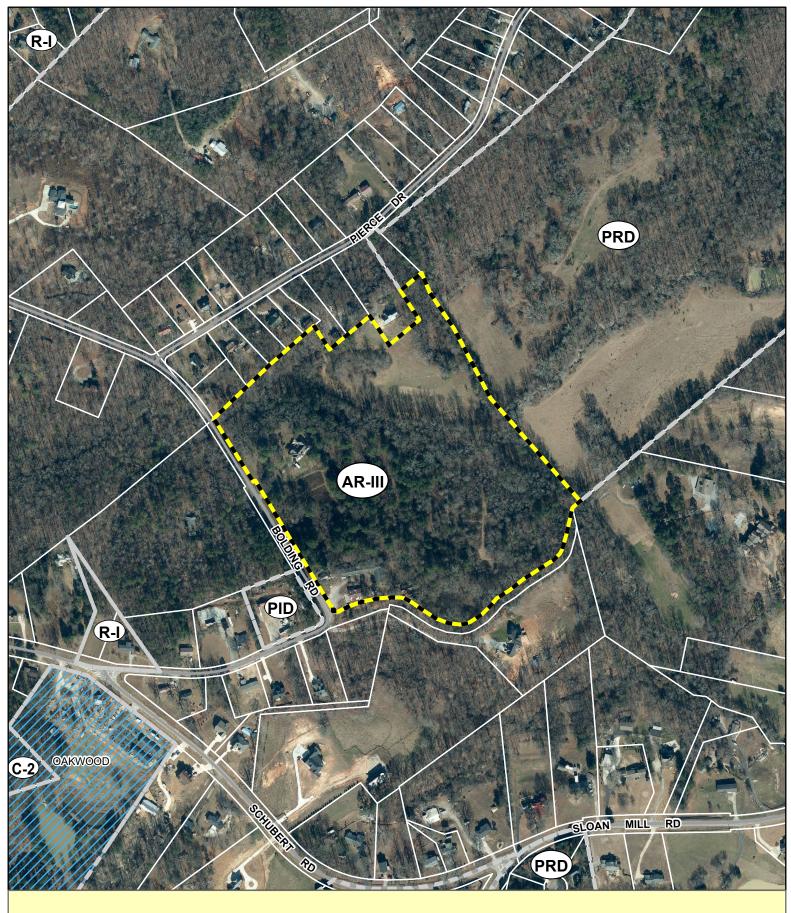

# Planning & Zoning

Beth Garmon, Director of Planning and Zoning, addressed the Board.

- 5608 Azelia Drive | Rezone | from Agricultural Residential III (AR-III) and Vacation Cottage (V-C) to Vacation Cottage (V-C) | on a 40.11± acre tract located on the north side of Azelia Drive, at its intersection with Williamson Drive | Zoned AR-III & V-C; Tax Parcel 11156 000025 | Proposed Use: 14-lot residential subdivision | Commission District 2 | Rochester | DCCM, applicant Note: Tabled at the July 11, 2024 Voting Meeting until the August 8, 2024 Voting Meeting.
- 5608 Azelia Drive | Use Subject to County Commission Approval | on a 40.11± acre tract located on the north side of Azelia Drive, at its intersection with Williamson Drive | Zoned AR-III & V-C; Tax Parcel 11156 000025 | Proposed Use: 14-lot residential subdivision | Commission District 2 | Rochester | DCCM, applicant Note: Tabled at the July 11, 2024 Voting Meeting until the August 8, 2024 Voting Meeting.
- 4141 Old Cornelia Highway | Amend Conditions | of a Planned Residential Development (PRD) on a 56.42± acre tract located on the north side of Old Cornelia Highway, approximately 636 feet from its intersection with Arthur Miller Road | Zoned PRD, Tax Parcel 15019 000023 | Proposed Use: Drug and Alcohol Residential Treatment Facility | Commission District 3 | Lewis Holdings, LLC, applicant.
- 3969 Bolding Road | Rezone | from Agricultural Residential III (AR-III) to Planned Residential Development (PRD) | on a 29.65± acre tract located on the east side of Bolding Road, approximately 356 feet from its intersection with Pierce Drive | Zoned AR-III; Tax Parcel 15036B000037 | Proposed Use: 59-lot single-family development | Commission District 1 | CMWB Company, LLC, applicant