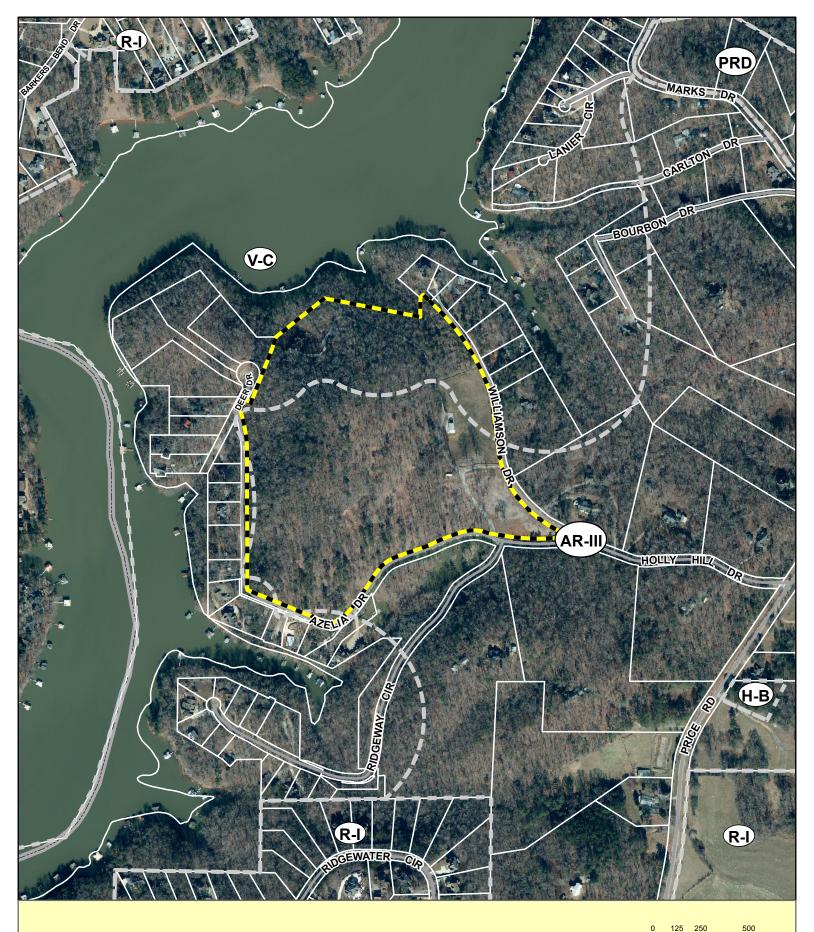

## Public Hearing to amend Hall County's Zoning Map as follows:

- 5608 Azelia Drive | Rezone | from Agricultural Residential III (AR-III) and Vacation Cottage (V-C) to Vacation Cottage (V-C) | on a 40.11± acre tract located on the north side of Azelia Drive, at its intersection with Williamson Drive | Zoned AR-III & V-C; Tax Parcel 11156 000025 | Proposed Use: 14-lot residential subdivision | Commission District 2 | Rochester | DCCM, applicant Note: Tabled at the July 11, 2024 Voting Meeting until the August 8, 2024 Voting Meeting.
- 5608 Azelia Drive | Use Subject to County Commission Approval | on a 40.11± acre tract located on the north side of Azelia Drive, at its intersection with Williamson Drive | Zoned AR-III & V-C; Tax Parcel 11156 000025 | Proposed Use: 14-lot residential subdivision | Commission District 2 | Rochester | DCCM, applicant Note: Tabled at the July 11, 2024 Voting Meeting until the August 8, 2024 Voting Meeting.
- 27 4141 Old Cornelia Highway | Amend Conditions | of a Planned Residential Development (PRD) on a 56.42± acre tract located on the north side of Old Cornelia Highway, approximately 636 feet from its intersection with Arthur Miller Road | Zoned PRD, Tax Parcel 15019 000023 | Proposed Use: Drug and Alcohol Residential Treatment Facility | Commission District 3 | Lewis Holdings, LLC, applicant.
- 3969 Bolding Road | Rezone | from Agricultural Residential III (AR-III) to Planned Residential Development (PRD) | on a 29.65± acre tract located on the east side of Bolding Road, approximately 356 feet from its intersection with Pierce Drive | Zoned AR-III; Tax Parcel 15036B000037 | Proposed Use: 59-lot single-family development | Commission District 1 | CMWB Company, LLC, applicant

# Planning & Zoning

Beth Garmon, Director of Planning and Zoning, addressed the Board.

- 5608 Azelia Drive | Rezone | from Agricultural Residential III (AR-III) and Vacation Cottage (V-C) to Vacation Cottage (V-C) | on a 40.11± acre tract located on the north side of Azelia Drive, at its intersection with Williamson Drive | Zoned AR-III & V-C; Tax Parcel 11156 000025 | Proposed Use: 14-lot residential subdivision | Commission District 2 | Rochester | DCCM, applicant Note: Tabled at the July 11, 2024 Voting Meeting until the August 8, 2024 Voting Meeting.
- 5608 Azelia Drive | Use Subject to County Commission Approval | on a 40.11± acre tract located on the north side of Azelia Drive, at its intersection with Williamson Drive | Zoned AR-III & V-C; Tax Parcel 11156 000025 | Proposed Use: 14-lot residential subdivision | Commission District 2 | Rochester | DCCM, applicant Note: Tabled at the July 11, 2024 Voting Meeting until the August 8, 2024 Voting Meeting.
- 4141 Old Cornelia Highway | Amend Conditions | of a Planned Residential Development (PRD) on a 56.42± acre tract located on the north side of Old Cornelia Highway, approximately 636 feet from its intersection with Arthur Miller Road | Zoned PRD, Tax Parcel 15019 000023 | Proposed Use: Drug and Alcohol Residential Treatment Facility | Commission District 3 | Lewis Holdings, LLC, applicant.
- 3969 Bolding Road | Rezone | from Agricultural Residential III (AR-III) to Planned Residential Development (PRD) | on a 29.65± acre tract located on the east side of Bolding Road, approximately 356 feet from its intersection with Pierce Drive | Zoned AR-III; Tax Parcel 15036B000037 | Proposed Use: 59-lot single-family development | Commission District 1 | CMWB Company, LLC, applicant