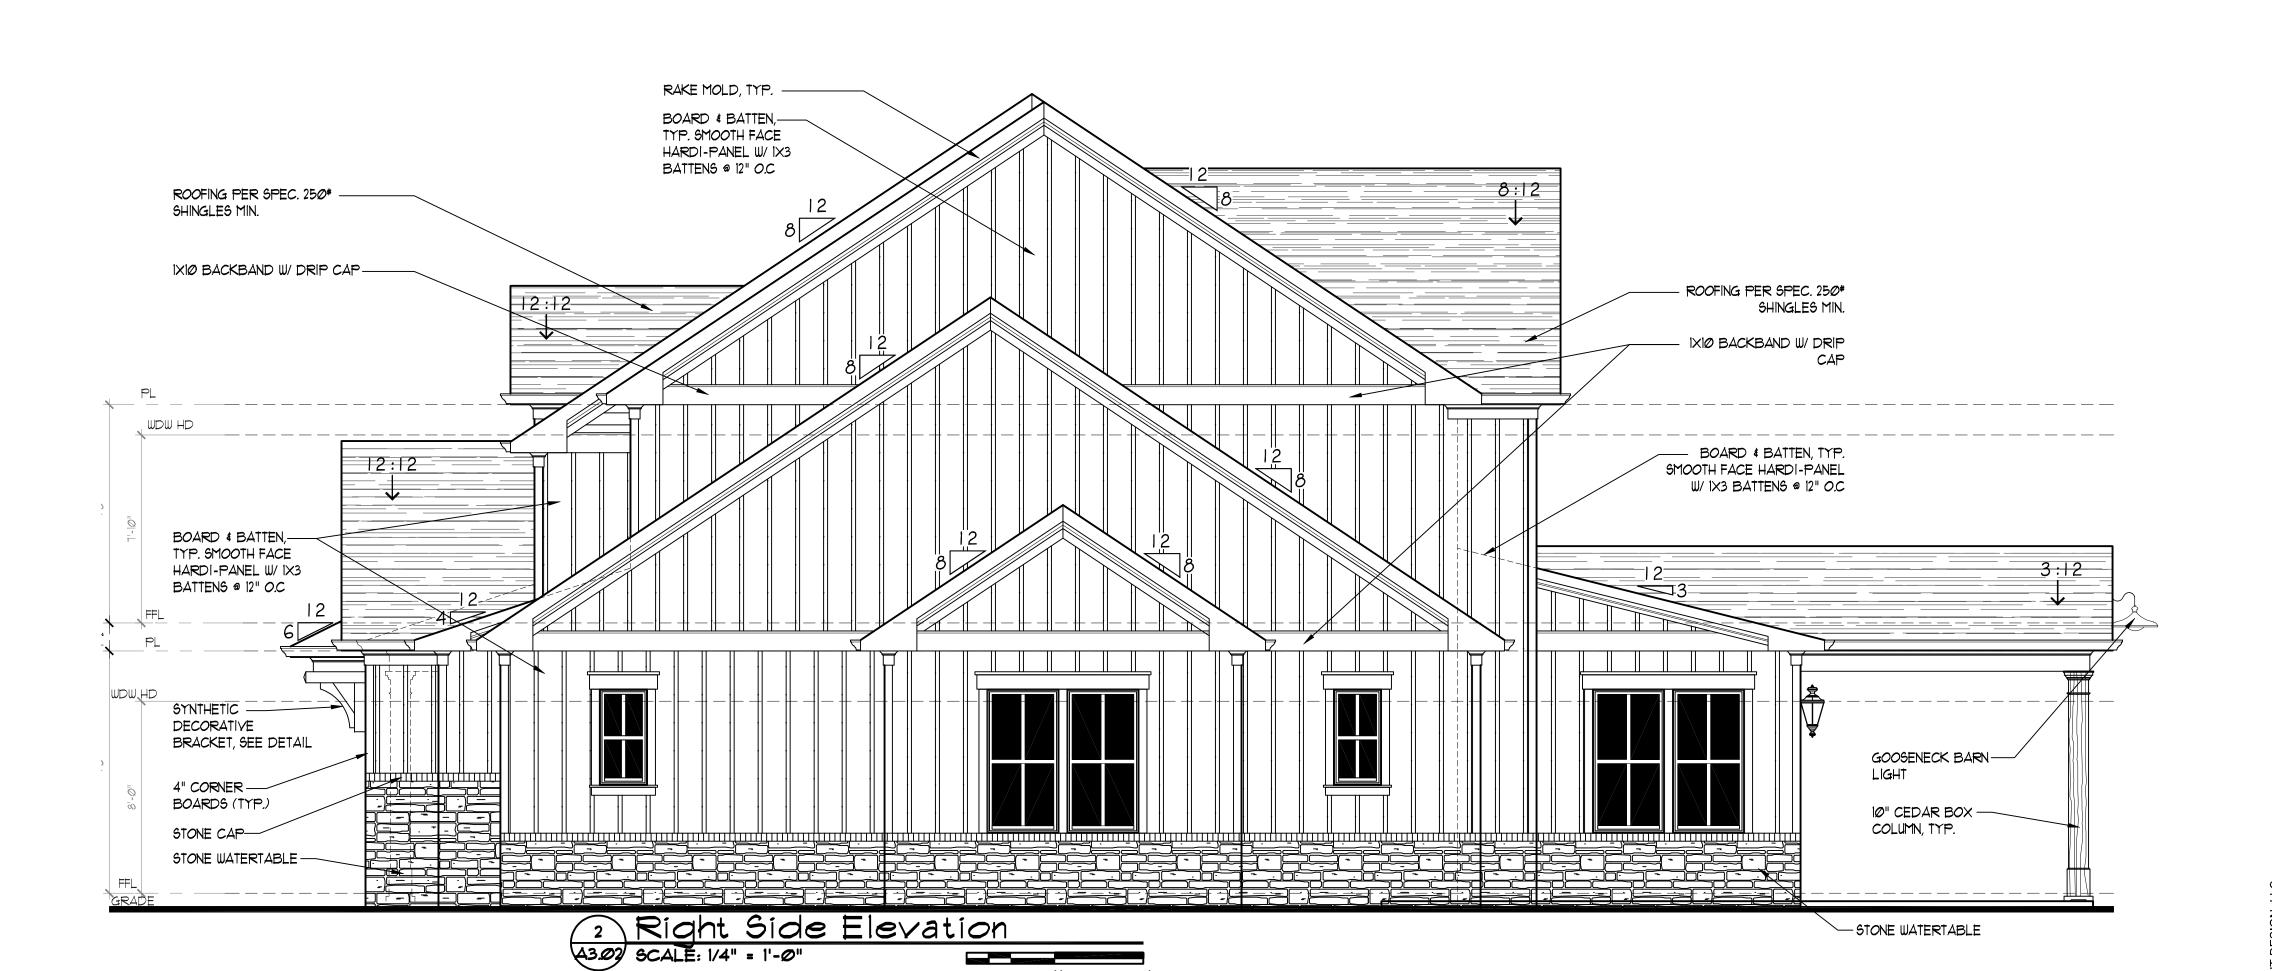

## Public Hearing to amend Hall County's Zoning Map as follows:

- 5608 Azelia Drive | Rezone | from Agricultural Residential III (AR-III) and Vacation Cottage (V-C) to Vacation Cottage (V-C) | on a 40.11± acre tract located on the north side of Azelia Drive, at its intersection with Williamson Drive | Zoned AR-III & V-C; Tax Parcel 11156 000025 | Proposed Use: 14-lot residential subdivision | Commission District 2 | Rochester | DCCM, applicant Note: Tabled at the July 11, 2024 Voting Meeting until the August 8, 2024 Voting Meeting.
- 5608 Azelia Drive | Use Subject to County Commission Approval | on a 40.11± acre tract located on the north side of Azelia Drive, at its intersection with Williamson Drive | Zoned AR-III & V-C; Tax Parcel 11156 000025 | Proposed Use: 14-lot residential subdivision | Commission District 2 | Rochester | DCCM, applicant Note: Tabled at the July 11, 2024 Voting Meeting until the August 8, 2024 Voting Meeting.
- 27 4141 Old Cornelia Highway | Amend Conditions | of a Planned Residential Development (PRD) on a 56.42± acre tract located on the north side of Old Cornelia Highway, approximately 636 feet from its intersection with Arthur Miller Road | Zoned PRD, Tax Parcel 15019 000023 | Proposed Use: Drug and Alcohol Residential Treatment Facility | Commission District 3 | Lewis Holdings, LLC, applicant.
- 3969 Bolding Road | Rezone | from Agricultural Residential III (AR-III) to Planned Residential Development (PRD) | on a 29.65± acre tract located on the east side of Bolding Road, approximately 356 feet from its intersection with Pierce Drive | Zoned AR-III; Tax Parcel 15036B000037 | Proposed Use: 59-lot single-family development | Commission District 1 | CMWB Company, LLC, applicant

# Planning & Zoning

Beth Garmon, Director of Planning and Zoning, addressed the Board.

- 5608 Azelia Drive | Rezone | from Agricultural Residential III (AR-III) and Vacation Cottage (V-C) to Vacation Cottage (V-C) | on a 40.11± acre tract located on the north side of Azelia Drive, at its intersection with Williamson Drive | Zoned AR-III & V-C; Tax Parcel 11156 000025 | Proposed Use: 14-lot residential subdivision | Commission District 2 | Rochester | DCCM, applicant Note: Tabled at the July 11, 2024 Voting Meeting until the August 8, 2024 Voting Meeting.
- 5608 Azelia Drive | Use Subject to County Commission Approval | on a 40.11± acre tract located on the north side of Azelia Drive, at its intersection with Williamson Drive | Zoned AR-III & V-C; Tax Parcel 11156 000025 | Proposed Use: 14-lot residential subdivision | Commission District 2 | Rochester | DCCM, applicant Note: Tabled at the July 11, 2024 Voting Meeting until the August 8, 2024 Voting Meeting.
- 4141 Old Cornelia Highway | Amend Conditions | of a Planned Residential Development (PRD) on a 56.42± acre tract located on the north side of Old Cornelia Highway, approximately 636 feet from its intersection with Arthur Miller Road | Zoned PRD, Tax Parcel 15019 000023 | Proposed Use: Drug and Alcohol Residential Treatment Facility | Commission District 3 | Lewis Holdings, LLC, applicant.
- 3969 Bolding Road | Rezone | from Agricultural Residential III (AR-III) to Planned Residential Development (PRD) | on a 29.65± acre tract located on the east side of Bolding Road, approximately 356 feet from its intersection with Pierce Drive | Zoned AR-III; Tax Parcel 15036B000037 | Proposed Use: 59-lot single-family development | Commission District 1 | CMWB Company, LLC, applicant