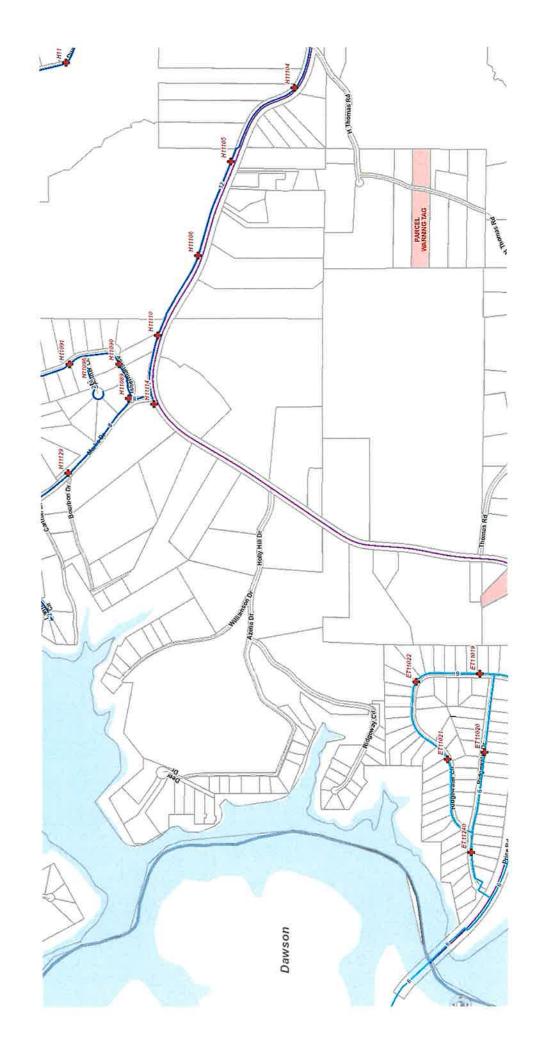

## Public Hearing to amend Hall County's Zoning Map as follows:

- 5608 Azelia Drive | Rezone | from Agricultural Residential III (AR-III) and Vacation Cottage (V-C) to Vacation Cottage (V-C) | on a 40.11± acre tract located on the north side of Azelia Drive, at its intersection with Williamson Drive | Zoned AR-III & V-C; Tax Parcel 11156 000025 | Proposed Use: 14-lot residential subdivision | Commission District 2 | Rochester | DCCM, applicant Note: Tabled at the July 11, 2024 Voting Meeting until the August 8, 2024 Voting Meeting.
- 5608 Azelia Drive | Use Subject to County Commission Approval | on a 40.11± acre tract located on the north side of Azelia Drive, at its intersection with Williamson Drive | Zoned AR-III & V-C; Tax Parcel 11156 000025 | Proposed Use: 14-lot residential subdivision | Commission District 2 | Rochester | DCCM, applicant Note: Tabled at the July 11, 2024 Voting Meeting until the August 8, 2024 Voting Meeting.
- 27 4141 Old Cornelia Highway | Amend Conditions | of a Planned Residential Development (PRD) on a 56.42± acre tract located on the north side of Old Cornelia Highway, approximately 636 feet from its intersection with Arthur Miller Road | Zoned PRD, Tax Parcel 15019 000023 | Proposed Use: Drug and Alcohol Residential Treatment Facility | Commission District 3 | Lewis Holdings, LLC, applicant.
- 3969 Bolding Road | Rezone | from Agricultural Residential III (AR-III) to Planned Residential Development (PRD) | on a 29.65± acre tract located on the east side of Bolding Road, approximately 356 feet from its intersection with Pierce Drive | Zoned AR-III; Tax Parcel 15036B000037 | Proposed Use: 59-lot single-family development | Commission District 1 | CMWB Company, LLC, applicant