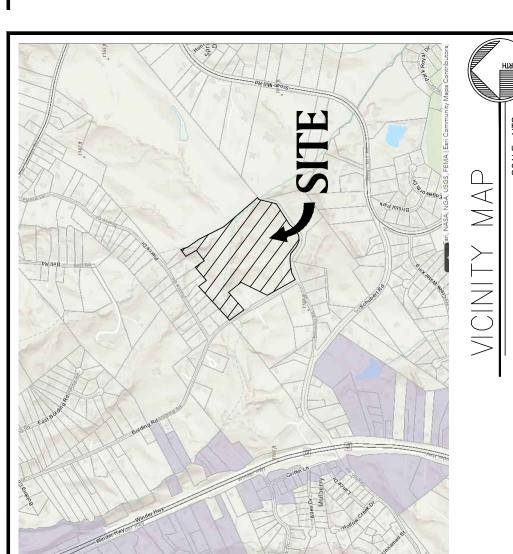

# Planning & Zoning

Beth Garmon, Director of Planning and Zoning, addressed the Board.

- 5608 Azelia Drive | Rezone | from Agricultural Residential III (AR-III) and Vacation Cottage (V-C) to Vacation Cottage (V-C) | on a 40.11± acre tract located on the north side of Azelia Drive, at its intersection with Williamson Drive | Zoned AR-III & V-C; Tax Parcel 11156 000025 | Proposed Use: 14-lot residential subdivision | Commission District 2 | Rochester | DCCM, applicant Note: Tabled at the July 11, 2024 Voting Meeting until the August 8, 2024 Voting Meeting.
- 5608 Azelia Drive | Use Subject to County Commission Approval | on a 40.11± acre tract located on the north side of Azelia Drive, at its intersection with Williamson Drive | Zoned AR-III & V-C; Tax Parcel 11156 000025 | Proposed Use: 14-lot residential subdivision | Commission District 2 | Rochester | DCCM, applicant Note: Tabled at the July 11, 2024 Voting Meeting until the August 8, 2024 Voting Meeting.
- 4141 Old Cornelia Highway | Amend Conditions | of a Planned Residential Development (PRD) on a 56.42± acre tract located on the north side of Old Cornelia Highway, approximately 636 feet from its intersection with Arthur Miller Road | Zoned PRD, Tax Parcel 15019 000023 | Proposed Use: Drug and Alcohol Residential Treatment Facility | Commission District 3 | Lewis Holdings, LLC, applicant.
- 3969 Bolding Road | Rezone | from Agricultural Residential III (AR-III) to Planned Residential Development (PRD) | on a 29.65± acre tract located on the east side of Bolding Road, approximately 356 feet from its intersection with Pierce Drive | Zoned AR-III; Tax Parcel 15036B000037 | Proposed Use: 59-lot single-family development | Commission District 1 | CMWB Company, LLC, applicant