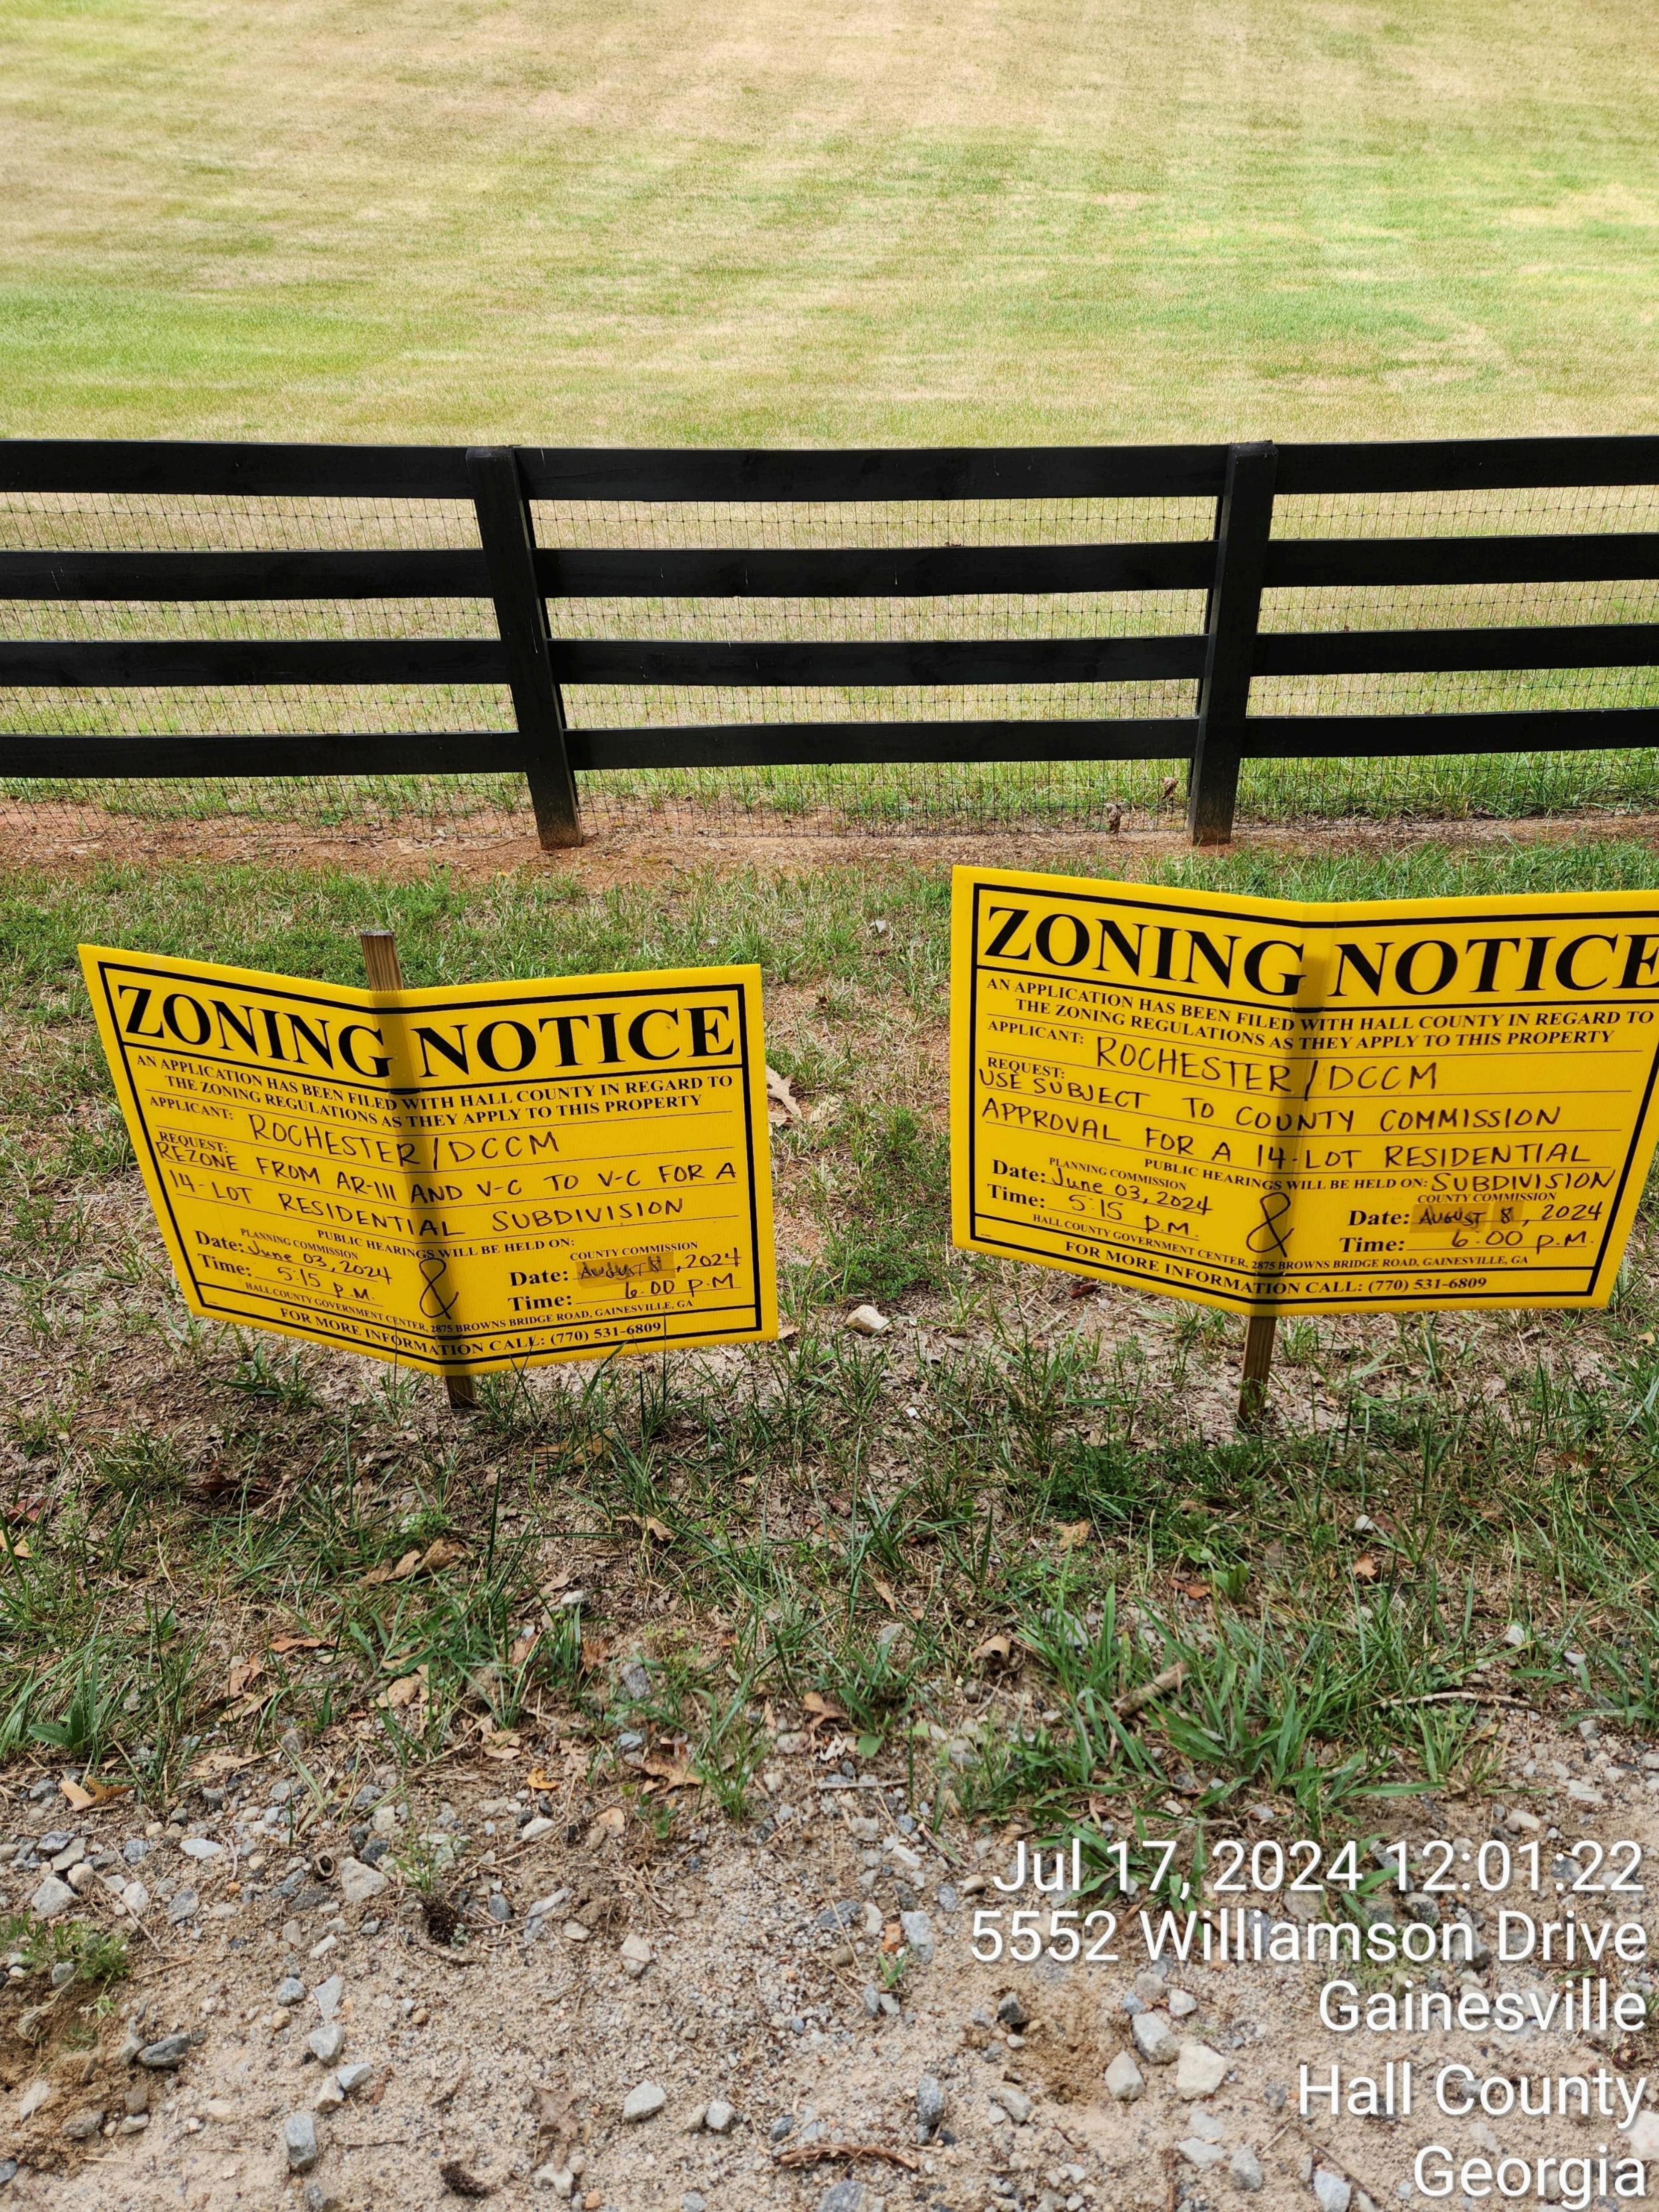

## Public Hearing to amend Hall County's Zoning Map as follows:

- 5608 Azelia Drive | Rezone | from Agricultural Residential III (AR-III) and Vacation Cottage (V-C) to Vacation Cottage (V-C) | on a 40.11± acre tract located on the north side of Azelia Drive, at its intersection with Williamson Drive | Zoned AR-III & V-C; Tax Parcel 11156 000025 | Proposed Use: 14-lot residential subdivision | Commission District 2 | Rochester | DCCM, applicant Note: Tabled at the July 11, 2024 Voting Meeting until the August 8, 2024 Voting Meeting.
- 5608 Azelia Drive | Use Subject to County Commission Approval | on a 40.11± acre tract located on the north side of Azelia Drive, at its intersection with Williamson Drive | Zoned AR-III & V-C; Tax Parcel 11156 000025 | Proposed Use: 14-lot residential subdivision | Commission District 2 | Rochester | DCCM, applicant Note: Tabled at the July 11, 2024 Voting Meeting until the August 8, 2024 Voting Meeting.
- 27 4141 Old Cornelia Highway | Amend Conditions | of a Planned Residential Development (PRD) on a 56.42± acre tract located on the north side of Old Cornelia Highway, approximately 636 feet from its intersection with Arthur Miller Road | Zoned PRD, Tax Parcel 15019 000023 | Proposed Use: Drug and Alcohol Residential Treatment Facility | Commission District 3 | Lewis Holdings, LLC, applicant.
- 3969 Bolding Road | Rezone | from Agricultural Residential III (AR-III) to Planned Residential Development (PRD) | on a 29.65± acre tract located on the east side of Bolding Road, approximately 356 feet from its intersection with Pierce Drive | Zoned AR-III; Tax Parcel 15036B000037 | Proposed Use: 59-lot single-family development | Commission District 1 | CMWB Company, LLC, applicant