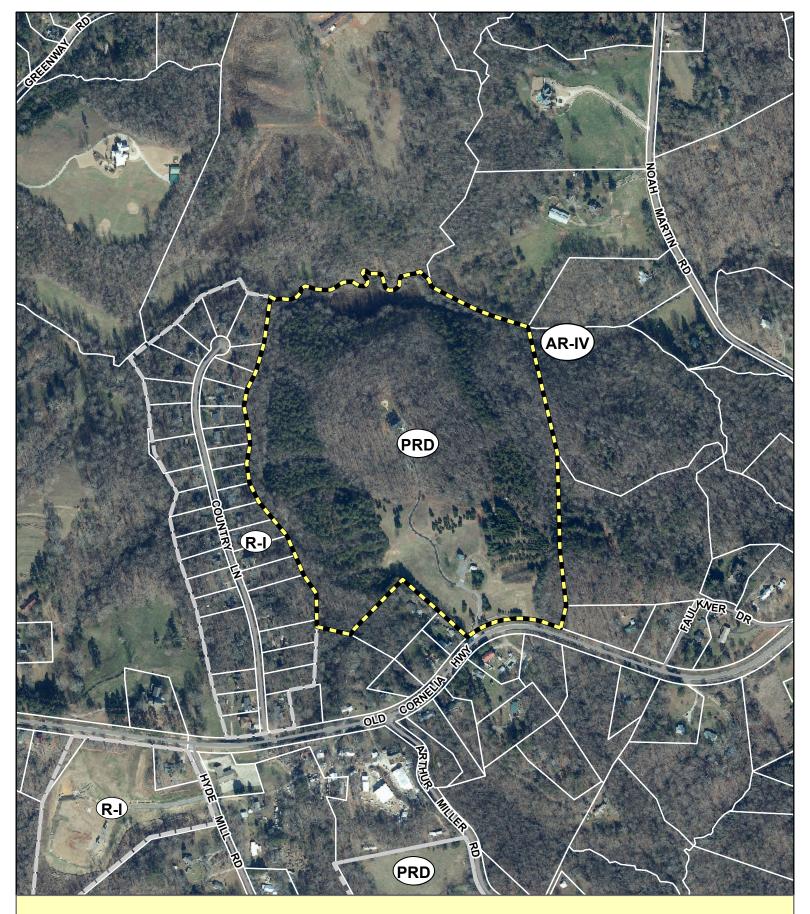

## Public Hearing to amend Hall County's Zoning Map as follows:

- 5608 Azelia Drive | Rezone | from Agricultural Residential III (AR-III) and Vacation Cottage (V-C) to Vacation Cottage (V-C) | on a 40.11± acre tract located on the north side of Azelia Drive, at its intersection with Williamson Drive | Zoned AR-III & V-C; Tax Parcel 11156 000025 | Proposed Use: 14-lot residential subdivision | Commission District 2 | Rochester | DCCM, applicant Note: Tabled at the July 11, 2024 Voting Meeting until the August 8, 2024 Voting Meeting.
- 5608 Azelia Drive | Use Subject to County Commission Approval | on a 40.11± acre tract located on the north side of Azelia Drive, at its intersection with Williamson Drive | Zoned AR-III & V-C; Tax Parcel 11156 000025 | Proposed Use: 14-lot residential subdivision | Commission District 2 | Rochester | DCCM, applicant Note: Tabled at the July 11, 2024 Voting Meeting until the August 8, 2024 Voting Meeting.
- 27 4141 Old Cornelia Highway | Amend Conditions | of a Planned Residential Development (PRD) on a 56.42± acre tract located on the north side of Old Cornelia Highway, approximately 636 feet from its intersection with Arthur Miller Road | Zoned PRD, Tax Parcel 15019 000023 | Proposed Use: Drug and Alcohol Residential Treatment Facility | Commission District 3 | Lewis Holdings, LLC, applicant.
- 3969 Bolding Road | Rezone | from Agricultural Residential III (AR-III) to Planned Residential Development (PRD) | on a 29.65± acre tract located on the east side of Bolding Road, approximately 356 feet from its intersection with Pierce Drive | Zoned AR-III; Tax Parcel 15036B000037 | Proposed Use: 59-lot single-family development | Commission District 1 | CMWB Company, LLC, applicant