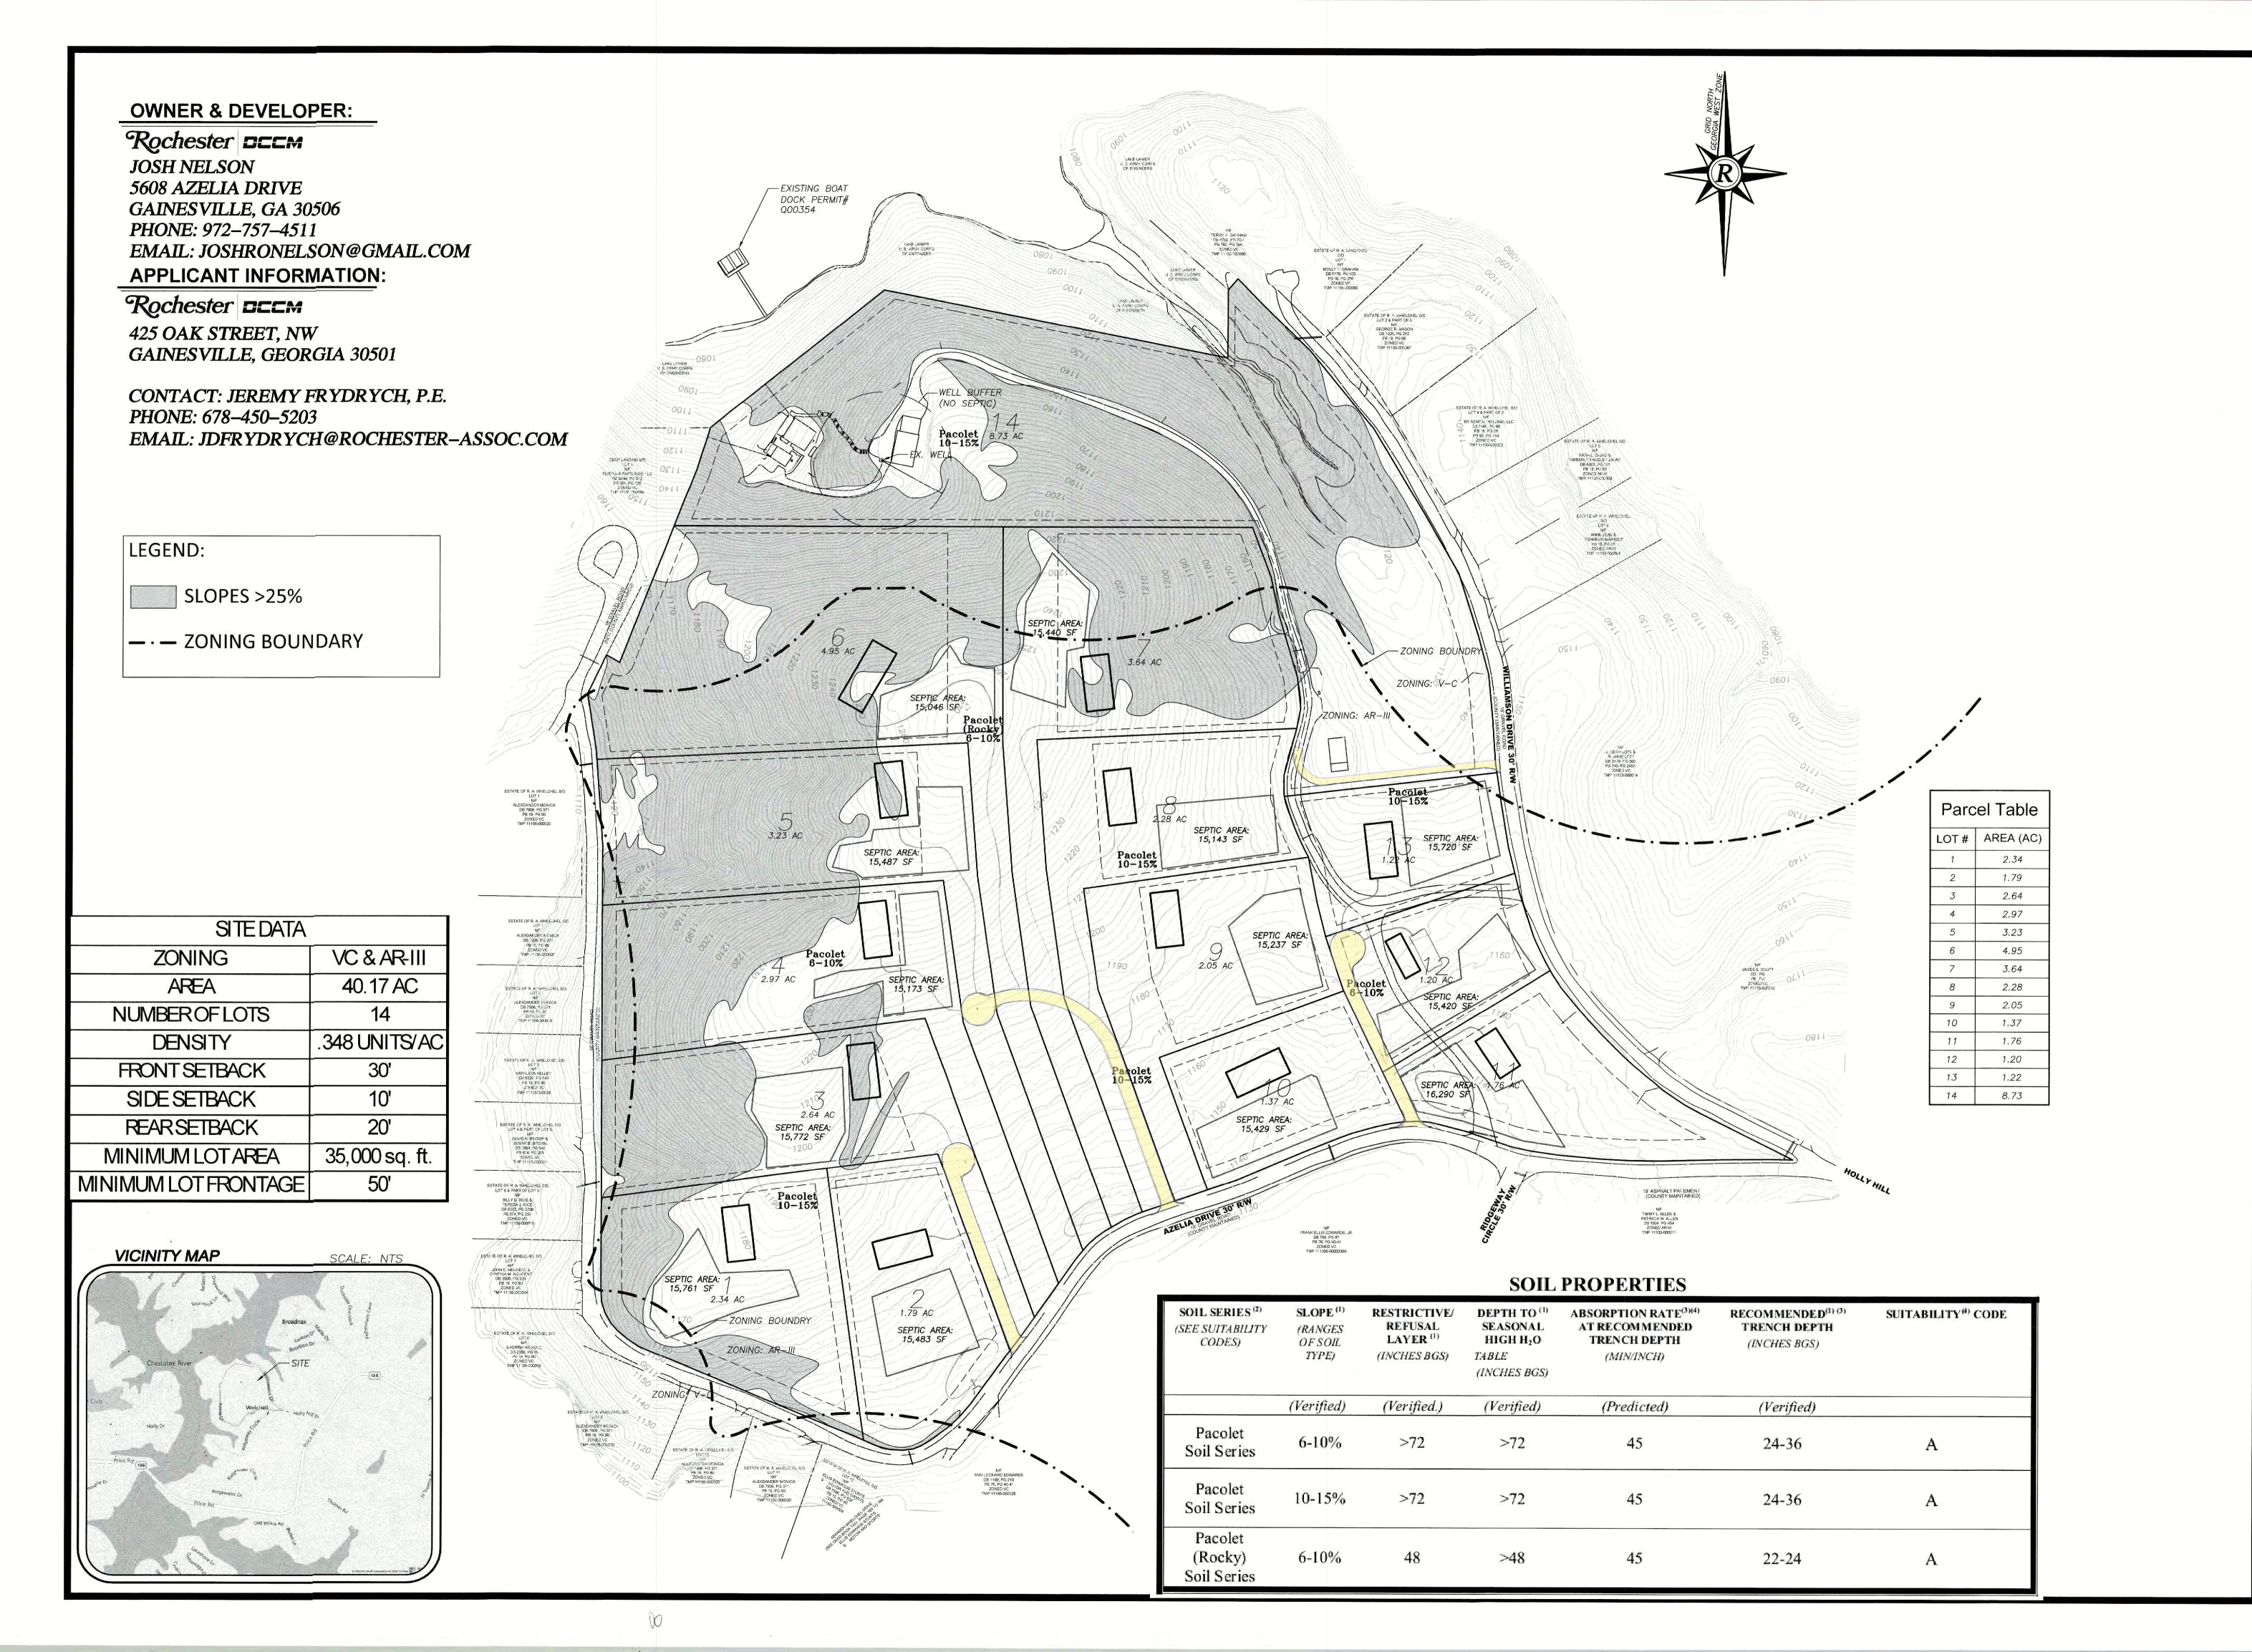

## Public Hearing to amend Hall County's Zoning Map as follows:

- 5608 Azelia Drive | Rezone | from Agricultural Residential III (AR-III) and Vacation Cottage (V-C) to Vacation Cottage (V-C) | on a 40.11± acre tract located on the north side of Azelia Drive, at its intersection with Williamson Drive | Zoned AR-III & V-C; Tax Parcel 11156 000025 | Proposed Use: 14-lot residential subdivision | Commission District 2 | Rochester | DCCM, applicant Note: Tabled at the July 11, 2024 Voting Meeting until the August 8, 2024 Voting Meeting.
- 5608 Azelia Drive | Use Subject to County Commission Approval | on a 40.11± acre tract located on the north side of Azelia Drive, at its intersection with Williamson Drive | Zoned AR-III & V-C; Tax Parcel 11156 000025 | Proposed Use: 14-lot residential subdivision | Commission District 2 | Rochester | DCCM, applicant Note: Tabled at the July 11, 2024 Voting Meeting until the August 8, 2024 Voting Meeting.
- 27 4141 Old Cornelia Highway | Amend Conditions | of a Planned Residential Development (PRD) on a 56.42± acre tract located on the north side of Old Cornelia Highway, approximately 636 feet from its intersection with Arthur Miller Road | Zoned PRD, Tax Parcel 15019 000023 | Proposed Use: Drug and Alcohol Residential Treatment Facility | Commission District 3 | Lewis Holdings, LLC, applicant.
- 3969 Bolding Road | Rezone | from Agricultural Residential III (AR-III) to Planned Residential Development (PRD) | on a 29.65± acre tract located on the east side of Bolding Road, approximately 356 feet from its intersection with Pierce Drive | Zoned AR-III; Tax Parcel 15036B000037 | Proposed Use: 59-lot single-family development | Commission District 1 | CMWB Company, LLC, applicant

# Planning & Zoning

Beth Garmon, Director of Planning and Zoning, addressed the Board.

- 5608 Azelia Drive | Rezone | from Agricultural Residential III (AR-III) and Vacation Cottage (V-C) to Vacation Cottage (V-C) | on a 40.11± acre tract located on the north side of Azelia Drive, at its intersection with Williamson Drive | Zoned AR-III & V-C; Tax Parcel 11156 000025 | Proposed Use: 14-lot residential subdivision | Commission District 2 | Rochester | DCCM, applicant Note: Tabled at the July 11, 2024 Voting Meeting until the August 8, 2024 Voting Meeting.
- 5608 Azelia Drive | Use Subject to County Commission Approval | on a 40.11± acre tract located on the north side of Azelia Drive, at its intersection with Williamson Drive | Zoned AR-III & V-C; Tax Parcel 11156 000025 | Proposed Use: 14-lot residential subdivision | Commission District 2 | Rochester | DCCM, applicant Note: Tabled at the July 11, 2024 Voting Meeting until the August 8, 2024 Voting Meeting.
- 4141 Old Cornelia Highway | Amend Conditions | of a Planned Residential Development (PRD) on a 56.42± acre tract located on the north side of Old Cornelia Highway, approximately 636 feet from its intersection with Arthur Miller Road | Zoned PRD, Tax Parcel 15019 000023 | Proposed Use: Drug and Alcohol Residential Treatment Facility | Commission District 3 | Lewis Holdings, LLC, applicant.
- 3969 Bolding Road | Rezone | from Agricultural Residential III (AR-III) to Planned Residential Development (PRD) | on a 29.65± acre tract located on the east side of Bolding Road, approximately 356 feet from its intersection with Pierce Drive | Zoned AR-III; Tax Parcel 15036B000037 | Proposed Use: 59-lot single-family development | Commission District 1 | CMWB Company, LLC, applicant