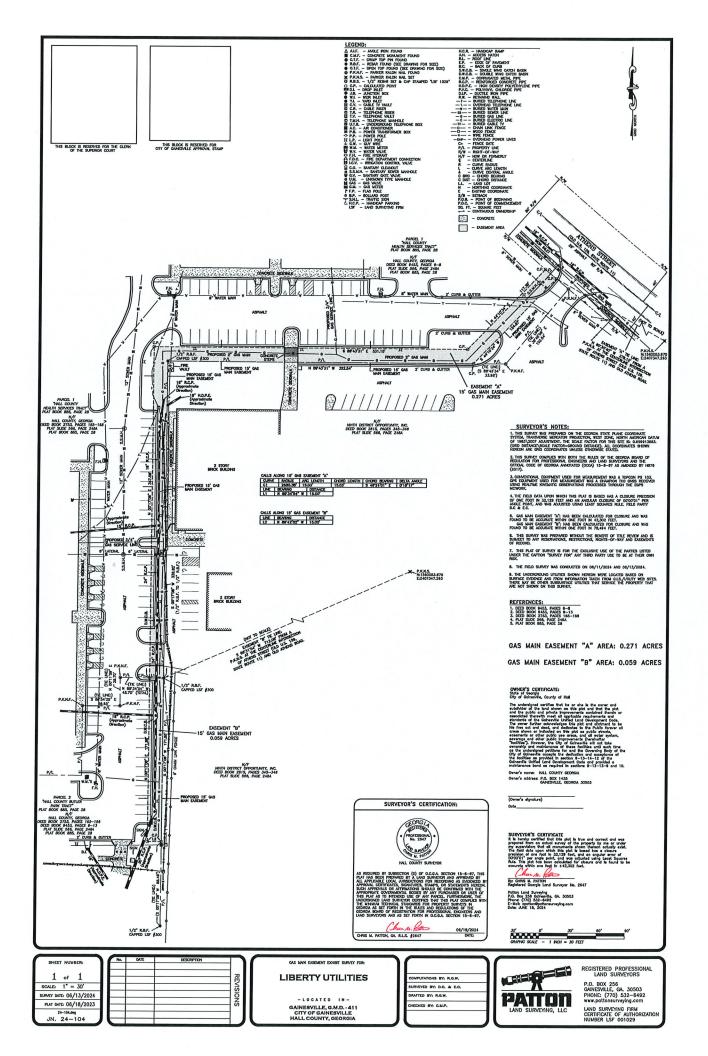

Consent

Approval and authorization for the Chairman or Vice Chairman to execute a Gas Utility Easement between Hall County and Liberty Utilities Corp. to construct, operate, maintain, repair, renew and rebuild under the easement area its lines for providing gas service at 1290 SE Athens Street. Commission District 4.