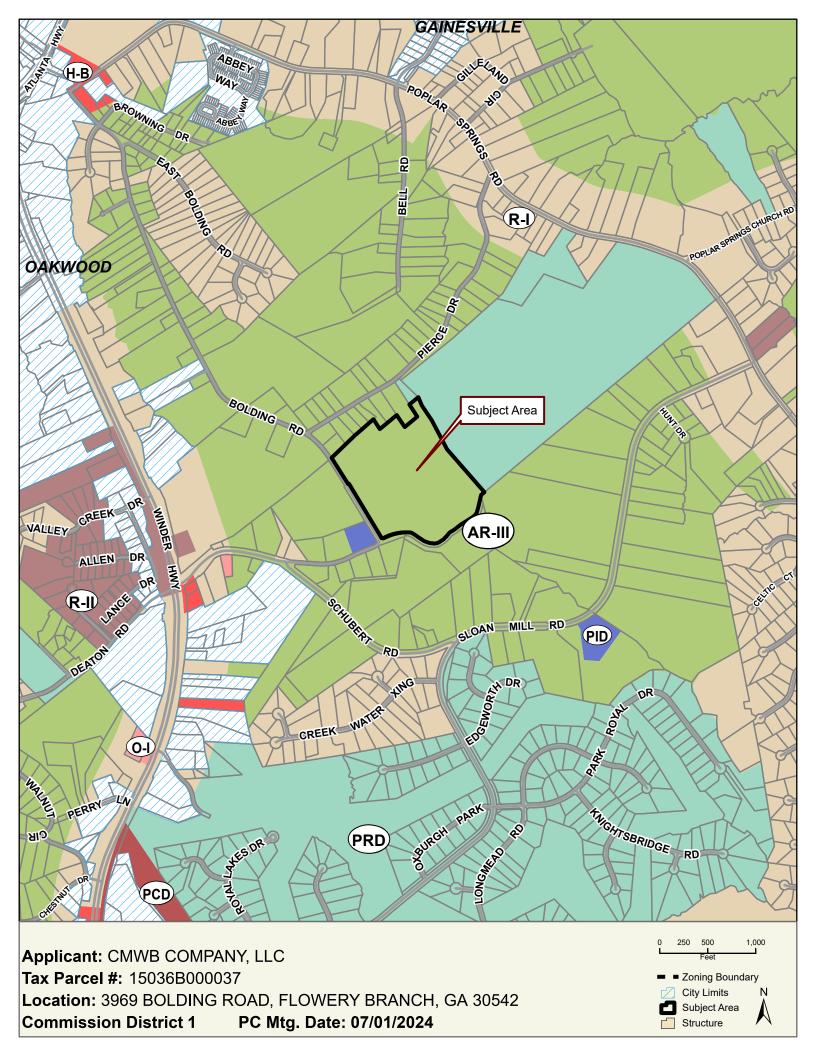

# Planning & Zoning

Beth Garmon, Director of Planning and Zoning, addressed the Board.

- 5608 Azelia Drive | Rezone | from Agricultural Residential III (AR-III) and Vacation Cottage (V-C) to Vacation Cottage (V-C) | on a 40.11± acre tract located on the north side of Azelia Drive, at its intersection with Williamson Drive | Zoned AR-III & V-C; Tax Parcel 11156 000025 | Proposed Use: 14-lot residential subdivision | Commission District 2 | Rochester | DCCM, applicant Note: Tabled at the July 11, 2024 Voting Meeting until the August 8, 2024 Voting Meeting.
- 5608 Azelia Drive | Use Subject to County Commission Approval | on a 40.11± acre tract located on the north side of Azelia Drive, at its intersection with Williamson Drive | Zoned AR-III & V-C; Tax Parcel 11156 000025 | Proposed Use: 14-lot residential subdivision | Commission District 2 | Rochester | DCCM, applicant Note: Tabled at the July 11, 2024 Voting Meeting until the August 8, 2024 Voting Meeting.
- 4141 Old Cornelia Highway | Amend Conditions | of a Planned Residential Development (PRD) on a 56.42± acre tract located on the north side of Old Cornelia Highway, approximately 636 feet from its intersection with Arthur Miller Road | Zoned PRD, Tax Parcel 15019 000023 | Proposed Use: Drug and Alcohol Residential Treatment Facility | Commission District 3 | Lewis Holdings, LLC, applicant.
- 3969 Bolding Road | Rezone | from Agricultural Residential III (AR-III) to Planned Residential Development (PRD) | on a 29.65± acre tract located on the east side of Bolding Road, approximately 356 feet from its intersection with Pierce Drive | Zoned AR-III; Tax Parcel 15036B000037 | Proposed Use: 59-lot single-family development | Commission District 1 | CMWB Company, LLC, applicant