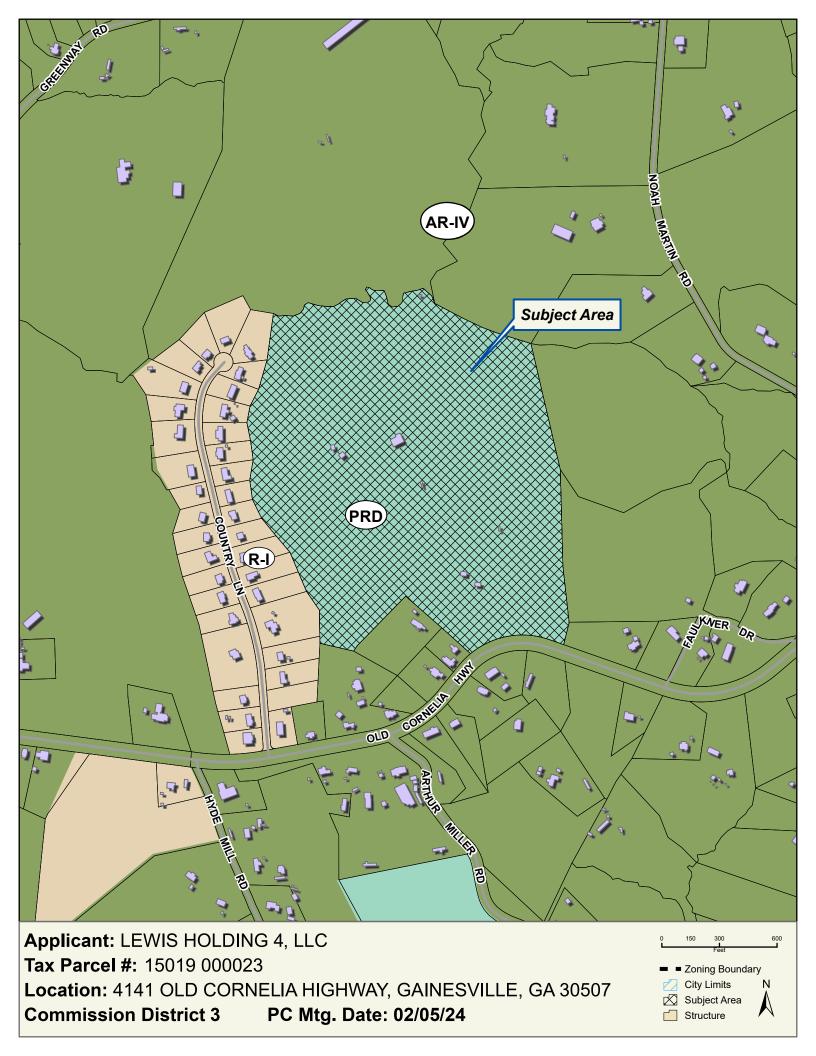

## Public Hearing to amend Hall County's Zoning Map as follows:

- 5608 Azelia Drive | Rezone | from Agricultural Residential III (AR-III) and Vacation Cottage (V-C) to Vacation Cottage (V-C) | on a 40.11± acre tract located on the north side of Azelia Drive, at its intersection with Williamson Drive | Zoned AR-III & V-C; Tax Parcel 11156 000025 | Proposed Use: 14-lot residential subdivision | Commission District 2 | Rochester | DCCM, applicant Note: Tabled at the July 11, 2024 Voting Meeting until the August 8, 2024 Voting Meeting.
- 5608 Azelia Drive | Use Subject to County Commission Approval | on a 40.11± acre tract located on the north side of Azelia Drive, at its intersection with Williamson Drive | Zoned AR-III & V-C; Tax Parcel 11156 000025 | Proposed Use: 14-lot residential subdivision | Commission District 2 | Rochester | DCCM, applicant Note: Tabled at the July 11, 2024 Voting Meeting until the August 8, 2024 Voting Meeting.
- 27 4141 Old Cornelia Highway | Amend Conditions | of a Planned Residential Development (PRD) on a 56.42± acre tract located on the north side of Old Cornelia Highway, approximately 636 feet from its intersection with Arthur Miller Road | Zoned PRD, Tax Parcel 15019 000023 | Proposed Use: Drug and Alcohol Residential Treatment Facility | Commission District 3 | Lewis Holdings, LLC, applicant.
- 3969 Bolding Road | Rezone | from Agricultural Residential III (AR-III) to Planned Residential Development (PRD) | on a 29.65± acre tract located on the east side of Bolding Road, approximately 356 feet from its intersection with Pierce Drive | Zoned AR-III; Tax Parcel 15036B000037 | Proposed Use: 59-lot single-family development | Commission District 1 | CMWB Company, LLC, applicant

# Planning & Zoning

Beth Garmon, Director of Planning and Zoning, addressed the Board.

- 5608 Azelia Drive | Rezone | from Agricultural Residential III (AR-III) and Vacation Cottage (V-C) to Vacation Cottage (V-C) | on a 40.11± acre tract located on the north side of Azelia Drive, at its intersection with Williamson Drive | Zoned AR-III & V-C; Tax Parcel 11156 000025 | Proposed Use: 14-lot residential subdivision | Commission District 2 | Rochester | DCCM, applicant Note: Tabled at the July 11, 2024 Voting Meeting until the August 8, 2024 Voting Meeting.
- 5608 Azelia Drive | Use Subject to County Commission Approval | on a 40.11± acre tract located on the north side of Azelia Drive, at its intersection with Williamson Drive | Zoned AR-III & V-C; Tax Parcel 11156 000025 | Proposed Use: 14-lot residential subdivision | Commission District 2 | Rochester | DCCM, applicant Note: Tabled at the July 11, 2024 Voting Meeting until the August 8, 2024 Voting Meeting.
- 4141 Old Cornelia Highway | Amend Conditions | of a Planned Residential Development (PRD) on a 56.42± acre tract located on the north side of Old Cornelia Highway, approximately 636 feet from its intersection with Arthur Miller Road | Zoned PRD, Tax Parcel 15019 000023 | Proposed Use: Drug and Alcohol Residential Treatment Facility | Commission District 3 | Lewis Holdings, LLC, applicant.
- 3969 Bolding Road | Rezone | from Agricultural Residential III (AR-III) to Planned Residential Development (PRD) | on a 29.65± acre tract located on the east side of Bolding Road, approximately 356 feet from its intersection with Pierce Drive | Zoned AR-III; Tax Parcel 15036B000037 | Proposed Use: 59-lot single-family development | Commission District 1 | CMWB Company, LLC, applicant