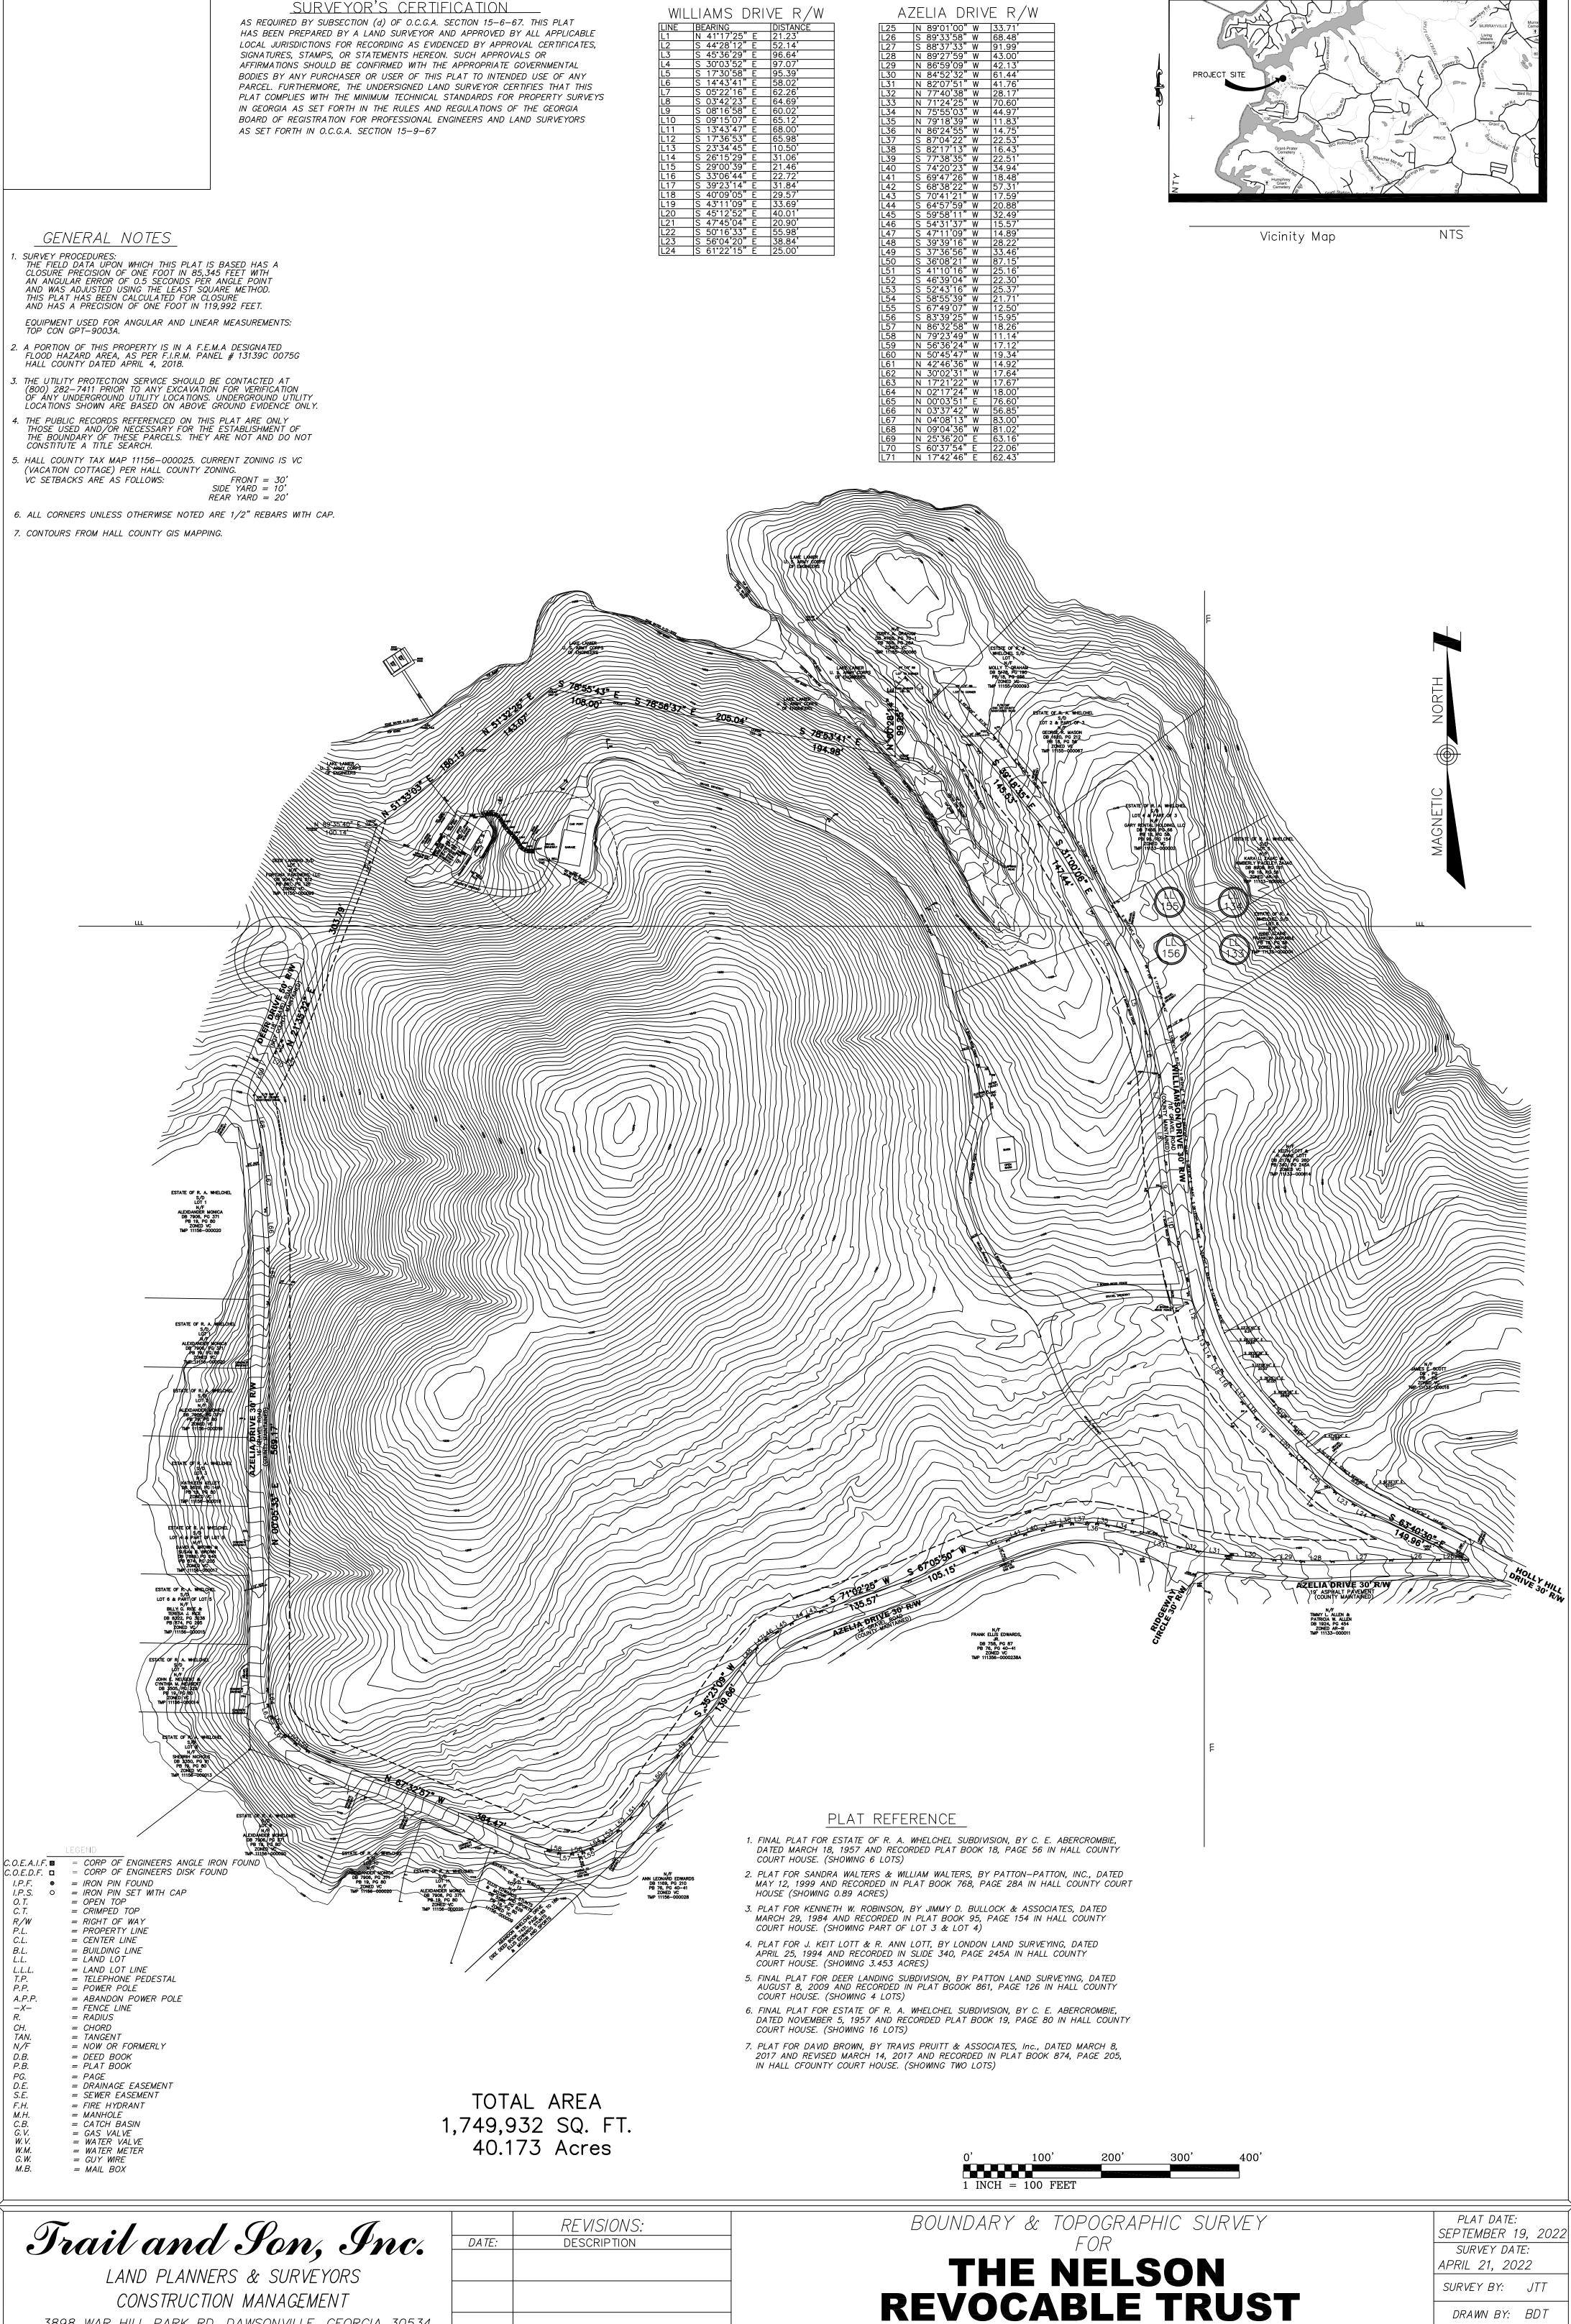

## Public Hearing to amend Hall County's Zoning Map as follows:

- 5608 Azelia Drive | Rezone | from Agricultural Residential III (AR-III) and Vacation Cottage (V-C) to Vacation Cottage (V-C) | on a 40.11± acre tract located on the north side of Azelia Drive, at its intersection with Williamson Drive | Zoned AR-III & V-C; Tax Parcel 11156 000025 | Proposed Use: 14-lot residential subdivision | Commission District 2 | Rochester | DCCM, applicant Note: Tabled at the July 11, 2024 Voting Meeting until the August 8, 2024 Voting Meeting.
- 5608 Azelia Drive | Use Subject to County Commission Approval | on a 40.11± acre tract located on the north side of Azelia Drive, at its intersection with Williamson Drive | Zoned AR-III & V-C; Tax Parcel 11156 000025 | Proposed Use: 14-lot residential subdivision | Commission District 2 | Rochester | DCCM, applicant Note: Tabled at the July 11, 2024 Voting Meeting until the August 8, 2024 Voting Meeting.
- 27 4141 Old Cornelia Highway | Amend Conditions | of a Planned Residential Development (PRD) on a 56.42± acre tract located on the north side of Old Cornelia Highway, approximately 636 feet from its intersection with Arthur Miller Road | Zoned PRD, Tax Parcel 15019 000023 | Proposed Use: Drug and Alcohol Residential Treatment Facility | Commission District 3 | Lewis Holdings, LLC, applicant.
- 3969 Bolding Road | Rezone | from Agricultural Residential III (AR-III) to Planned Residential Development (PRD) | on a 29.65± acre tract located on the east side of Bolding Road, approximately 356 feet from its intersection with Pierce Drive | Zoned AR-III; Tax Parcel 15036B000037 | Proposed Use: 59-lot single-family development | Commission District 1 | CMWB Company, LLC, applicant

# Planning & Zoning

Beth Garmon, Director of Planning and Zoning, addressed the Board.

- 5608 Azelia Drive | Rezone | from Agricultural Residential III (AR-III) and Vacation Cottage (V-C) to Vacation Cottage (V-C) | on a 40.11± acre tract located on the north side of Azelia Drive, at its intersection with Williamson Drive | Zoned AR-III & V-C; Tax Parcel 11156 000025 | Proposed Use: 14-lot residential subdivision | Commission District 2 | Rochester | DCCM, applicant Note: Tabled at the July 11, 2024 Voting Meeting until the August 8, 2024 Voting Meeting.
- 5608 Azelia Drive | Use Subject to County Commission Approval | on a 40.11± acre tract located on the north side of Azelia Drive, at its intersection with Williamson Drive | Zoned AR-III & V-C; Tax Parcel 11156 000025 | Proposed Use: 14-lot residential subdivision | Commission District 2 | Rochester | DCCM, applicant Note: Tabled at the July 11, 2024 Voting Meeting until the August 8, 2024 Voting Meeting.
- 4141 Old Cornelia Highway | Amend Conditions | of a Planned Residential Development (PRD) on a 56.42± acre tract located on the north side of Old Cornelia Highway, approximately 636 feet from its intersection with Arthur Miller Road | Zoned PRD, Tax Parcel 15019 000023 | Proposed Use: Drug and Alcohol Residential Treatment Facility | Commission District 3 | Lewis Holdings, LLC, applicant.
- 3969 Bolding Road | Rezone | from Agricultural Residential III (AR-III) to Planned Residential Development (PRD) | on a 29.65± acre tract located on the east side of Bolding Road, approximately 356 feet from its intersection with Pierce Drive | Zoned AR-III; Tax Parcel 15036B000037 | Proposed Use: 59-lot single-family development | Commission District 1 | CMWB Company, LLC, applicant