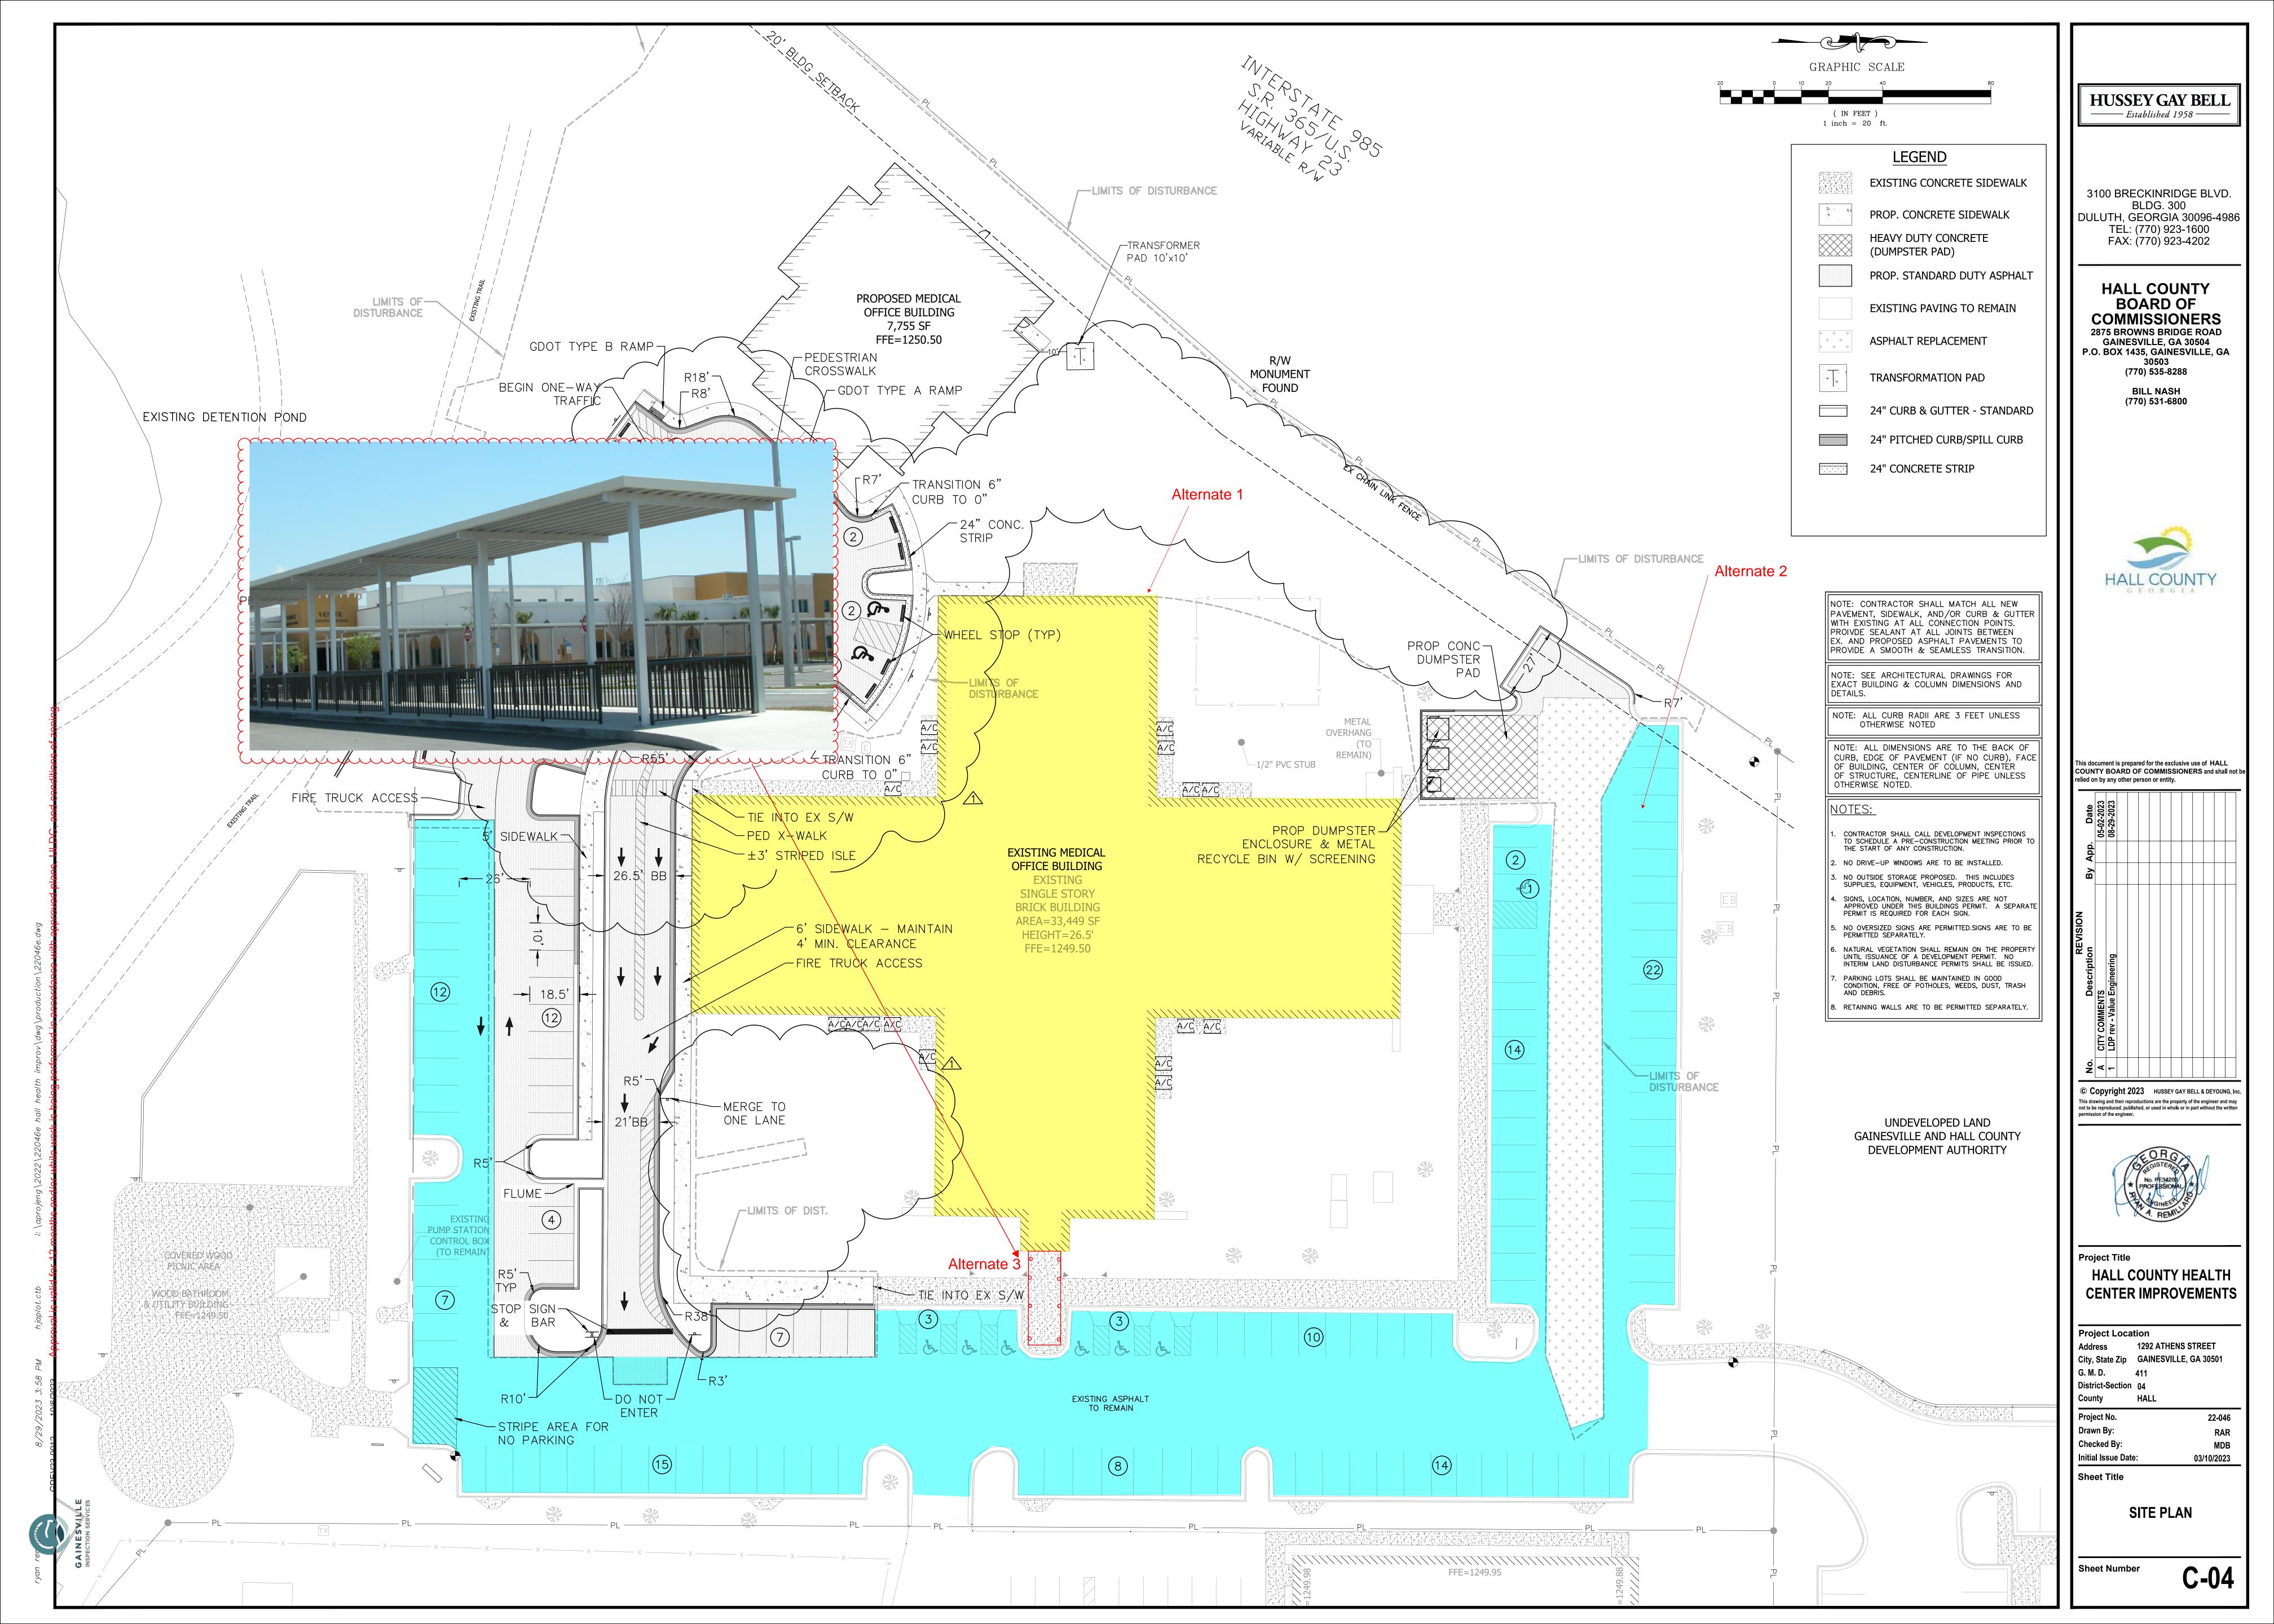

Approve the award of RFQ/P#43-021 Construction Manager at Risk for Hall County Health Department Campus Renovations - Guaranteed Maximum Price Package #2 for Public Works & Utilities to Hogan Construction Group, LLC of Peachtree Corners, GA, in the amount of \$6,359,283.00.