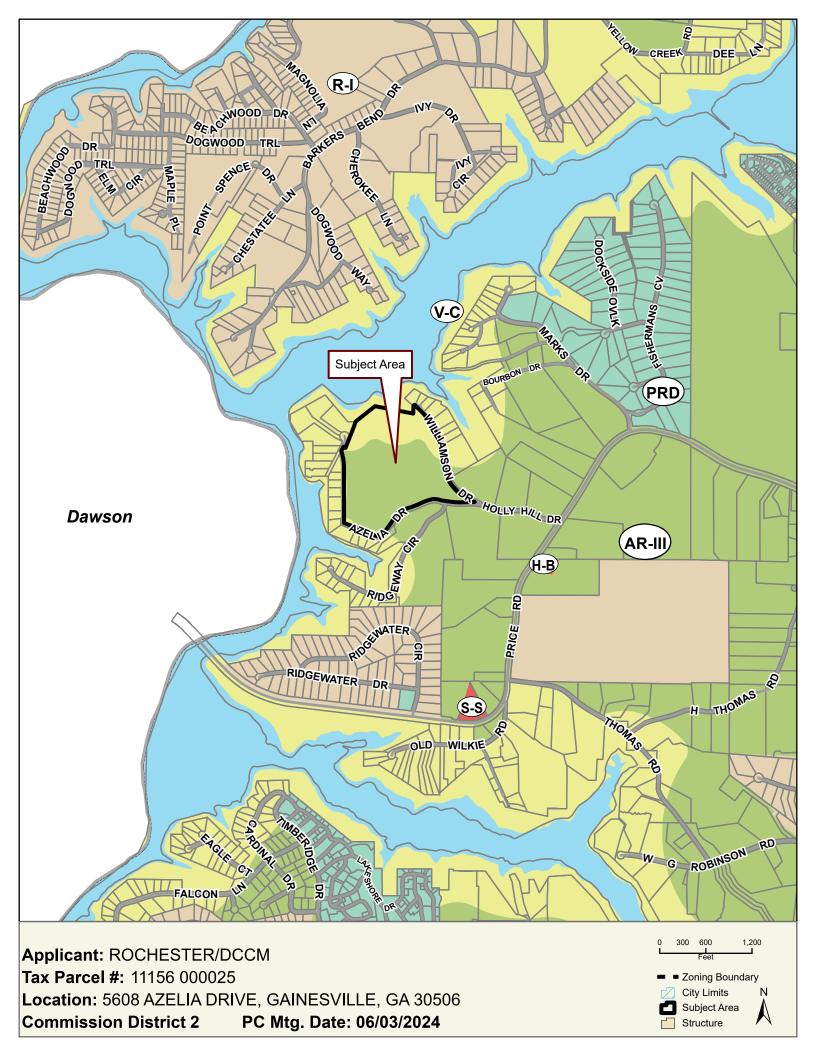

## Public Hearing to amend Hall County's Zoning Map as follows:

- 5608 Azelia Drive | Rezone | from Agricultural Residential III (AR-III) and Vacation Cottage (V-C) to Vacation Cottage (V-C) | on a 40.11± acre tract located on the north side of Azelia Drive, at its intersection with Williamson Drive | Zoned AR-III & V-C; Tax Parcel 11156 000025 | Proposed Use: 14-lot residential subdivision | Commission District 2 | Rochester | DCCM, applicant Note: Tabled at the July 11, 2024 Voting Meeting until the August 8, 2024 Voting Meeting.
- 5608 Azelia Drive | Use Subject to County Commission Approval | on a 40.11± acre tract located on the north side of Azelia Drive, at its intersection with Williamson Drive | Zoned AR-III & V-C; Tax Parcel 11156 000025 | Proposed Use: 14-lot residential subdivision | Commission District 2 | Rochester | DCCM, applicant Note: Tabled at the July 11, 2024 Voting Meeting until the August 8, 2024 Voting Meeting.
- 27 4141 Old Cornelia Highway | Amend Conditions | of a Planned Residential Development (PRD) on a 56.42± acre tract located on the north side of Old Cornelia Highway, approximately 636 feet from its intersection with Arthur Miller Road | Zoned PRD, Tax Parcel 15019 000023 | Proposed Use: Drug and Alcohol Residential Treatment Facility | Commission District 3 | Lewis Holdings, LLC, applicant.
- 3969 Bolding Road | Rezone | from Agricultural Residential III (AR-III) to Planned Residential Development (PRD) | on a 29.65± acre tract located on the east side of Bolding Road, approximately 356 feet from its intersection with Pierce Drive | Zoned AR-III; Tax Parcel 15036B000037 | Proposed Use: 59-lot single-family development | Commission District 1 | CMWB Company, LLC, applicant

# Planning & Zoning

Beth Garmon, Director of Planning and Zoning, addressed the Board.

- 5608 Azelia Drive | Rezone | from Agricultural Residential III (AR-III) and Vacation Cottage (V-C) to Vacation Cottage (V-C) | on a 40.11± acre tract located on the north side of Azelia Drive, at its intersection with Williamson Drive | Zoned AR-III & V-C; Tax Parcel 11156 000025 | Proposed Use: 14-lot residential subdivision | Commission District 2 | Rochester | DCCM, applicant Note: Tabled at the July 11, 2024 Voting Meeting until the August 8, 2024 Voting Meeting.
- 5608 Azelia Drive | Use Subject to County Commission Approval | on a 40.11± acre tract located on the north side of Azelia Drive, at its intersection with Williamson Drive | Zoned AR-III & V-C; Tax Parcel 11156 000025 | Proposed Use: 14-lot residential subdivision | Commission District 2 | Rochester | DCCM, applicant Note: Tabled at the July 11, 2024 Voting Meeting until the August 8, 2024 Voting Meeting.
- 4141 Old Cornelia Highway | Amend Conditions | of a Planned Residential Development (PRD) on a 56.42± acre tract located on the north side of Old Cornelia Highway, approximately 636 feet from its intersection with Arthur Miller Road | Zoned PRD, Tax Parcel 15019 000023 | Proposed Use: Drug and Alcohol Residential Treatment Facility | Commission District 3 | Lewis Holdings, LLC, applicant.
- 3969 Bolding Road | Rezone | from Agricultural Residential III (AR-III) to Planned Residential Development (PRD) | on a 29.65± acre tract located on the east side of Bolding Road, approximately 356 feet from its intersection with Pierce Drive | Zoned AR-III; Tax Parcel 15036B000037 | Proposed Use: 59-lot single-family development | Commission District 1 | CMWB Company, LLC, applicant