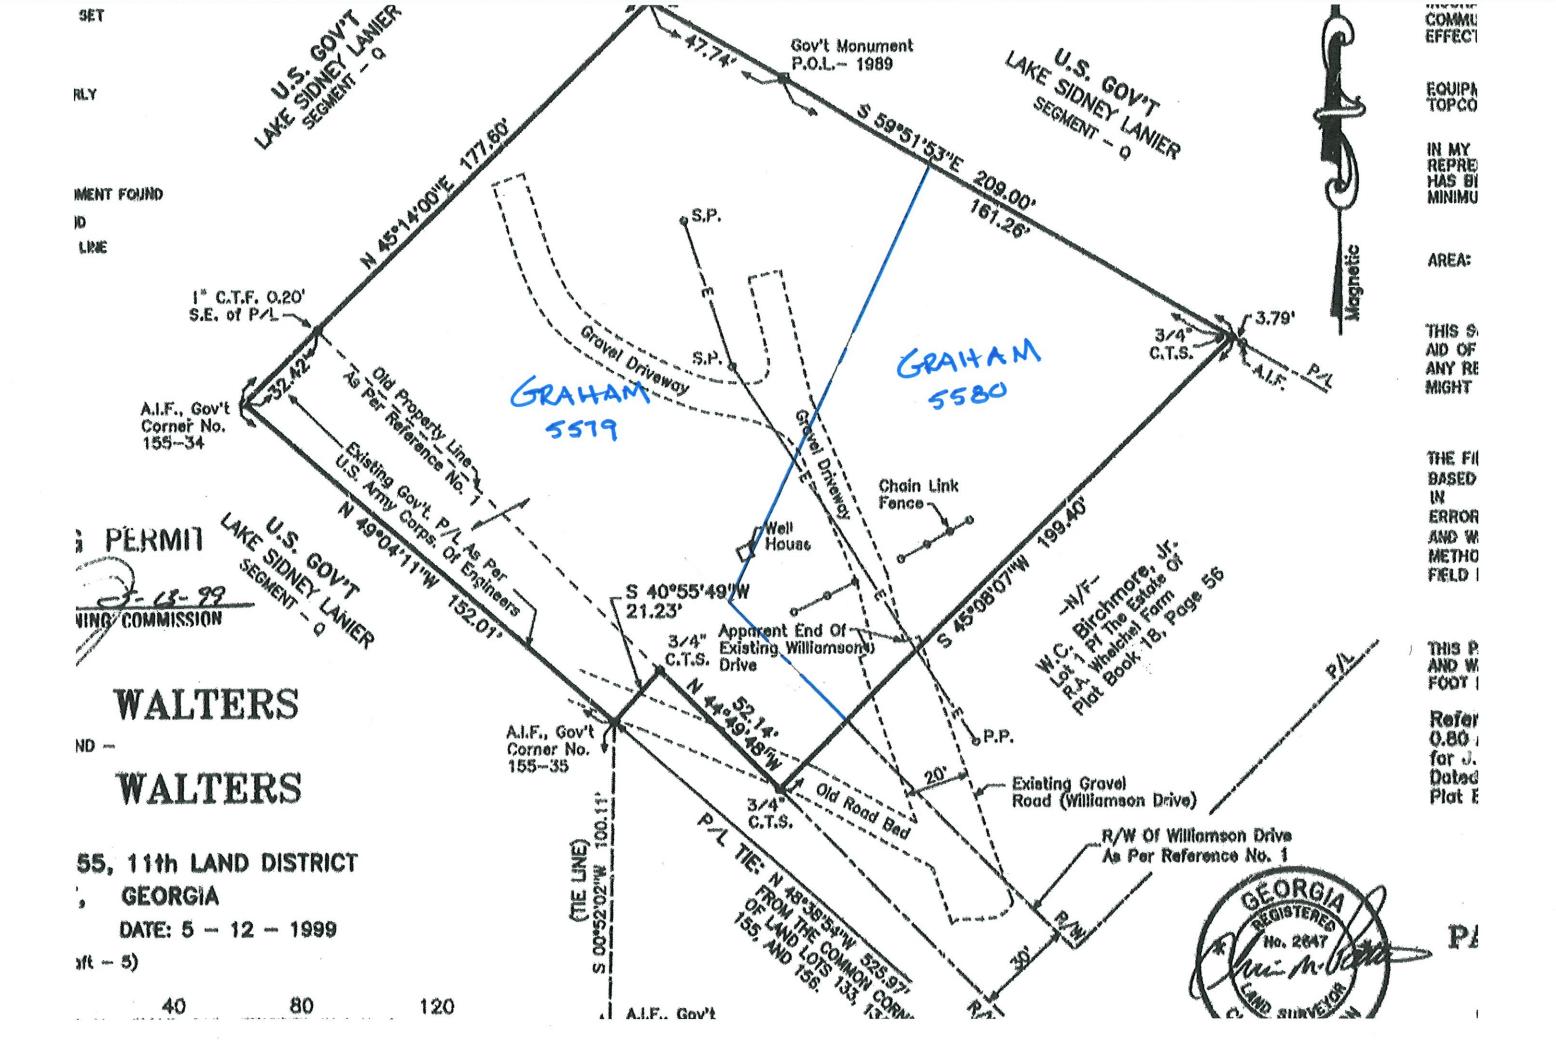

## Public Hearing to amend Hall County's Zoning Map as follows:

- 5608 Azelia Drive | Rezone | from Agricultural Residential III (AR-III) and Vacation Cottage (V-C) to Vacation Cottage (V-C) | on a 40.11± acre tract located on the north side of Azelia Drive, at its intersection with Williamson Drive | Zoned AR-III & V-C; Tax Parcel 11156 000025 | Proposed Use: 14-lot residential subdivision | Commission District 2 | Rochester | DCCM, applicant Note: Tabled at the July 11, 2024 Voting Meeting until the August 8, 2024 Voting Meeting.
- 5608 Azelia Drive | Use Subject to County Commission Approval | on a 40.11± acre tract located on the north side of Azelia Drive, at its intersection with Williamson Drive | Zoned AR-III & V-C; Tax Parcel 11156 000025 | Proposed Use: 14-lot residential subdivision | Commission District 2 | Rochester | DCCM, applicant Note: Tabled at the July 11, 2024 Voting Meeting until the August 8, 2024 Voting Meeting.
- 27 4141 Old Cornelia Highway | Amend Conditions | of a Planned Residential Development (PRD) on a 56.42± acre tract located on the north side of Old Cornelia Highway, approximately 636 feet from its intersection with Arthur Miller Road | Zoned PRD, Tax Parcel 15019 000023 | Proposed Use: Drug and Alcohol Residential Treatment Facility | Commission District 3 | Lewis Holdings, LLC, applicant.
- 3969 Bolding Road | Rezone | from Agricultural Residential III (AR-III) to Planned Residential Development (PRD) | on a 29.65± acre tract located on the east side of Bolding Road, approximately 356 feet from its intersection with Pierce Drive | Zoned AR-III; Tax Parcel 15036B000037 | Proposed Use: 59-lot single-family development | Commission District 1 | CMWB Company, LLC, applicant

# Planning & Zoning

Beth Garmon, Director of Planning and Zoning, addressed the Board.

- 5608 Azelia Drive | Rezone | from Agricultural Residential III (AR-III) and Vacation Cottage (V-C) to Vacation Cottage (V-C) | on a 40.11± acre tract located on the north side of Azelia Drive, at its intersection with Williamson Drive | Zoned AR-III & V-C; Tax Parcel 11156 000025 | Proposed Use: 14-lot residential subdivision | Commission District 2 | Rochester | DCCM, applicant Note: Tabled at the July 11, 2024 Voting Meeting until the August 8, 2024 Voting Meeting.
- 5608 Azelia Drive | Use Subject to County Commission Approval | on a 40.11± acre tract located on the north side of Azelia Drive, at its intersection with Williamson Drive | Zoned AR-III & V-C; Tax Parcel 11156 000025 | Proposed Use: 14-lot residential subdivision | Commission District 2 | Rochester | DCCM, applicant Note: Tabled at the July 11, 2024 Voting Meeting until the August 8, 2024 Voting Meeting.
- 4141 Old Cornelia Highway | Amend Conditions | of a Planned Residential Development (PRD) on a 56.42± acre tract located on the north side of Old Cornelia Highway, approximately 636 feet from its intersection with Arthur Miller Road | Zoned PRD, Tax Parcel 15019 000023 | Proposed Use: Drug and Alcohol Residential Treatment Facility | Commission District 3 | Lewis Holdings, LLC, applicant.
- 3969 Bolding Road | Rezone | from Agricultural Residential III (AR-III) to Planned Residential Development (PRD) | on a 29.65± acre tract located on the east side of Bolding Road, approximately 356 feet from its intersection with Pierce Drive | Zoned AR-III; Tax Parcel 15036B000037 | Proposed Use: 59-lot single-family development | Commission District 1 | CMWB Company, LLC, applicant