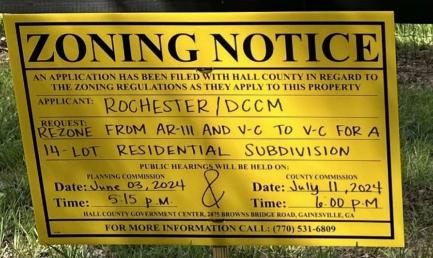

## Public Hearing to amend Hall County's Zoning Map as follows:

- 5608 Azelia Drive | Rezone | from Agricultural Residential III (AR-III) and Vacation Cottage (V-C) to Vacation Cottage (V-C) | on a 40.11± acre tract located on the north side of Azelia Drive, at its intersection with Williamson Drive | Zoned AR-III & V-C; Tax Parcel 11156 000025 | Proposed Use: 14-lot residential subdivision | Commission District 2 | Rochester | DCCM, applicant Note: Tabled at the July 11, 2024 Voting Meeting until the August 8, 2024 Voting Meeting.
- 5608 Azelia Drive | Use Subject to County Commission Approval | on a 40.11± acre tract located on the north side of Azelia Drive, at its intersection with Williamson Drive | Zoned AR-III & V-C; Tax Parcel 11156 000025 | Proposed Use: 14-lot residential subdivision | Commission District 2 | Rochester | DCCM, applicant Note: Tabled at the July 11, 2024 Voting Meeting until the August 8, 2024 Voting Meeting.
- 27 4141 Old Cornelia Highway | Amend Conditions | of a Planned Residential Development (PRD) on a 56.42± acre tract located on the north side of Old Cornelia Highway, approximately 636 feet from its intersection with Arthur Miller Road | Zoned PRD, Tax Parcel 15019 000023 | Proposed Use: Drug and Alcohol Residential Treatment Facility | Commission District 3 | Lewis Holdings, LLC, applicant.
- 3969 Bolding Road | Rezone | from Agricultural Residential III (AR-III) to Planned Residential Development (PRD) | on a 29.65± acre tract located on the east side of Bolding Road, approximately 356 feet from its intersection with Pierce Drive | Zoned AR-III; Tax Parcel 15036B000037 | Proposed Use: 59-lot single-family development | Commission District 1 | CMWB Company, LLC, applicant

# Planning & Zoning

Beth Garmon, Director of Planning and Zoning, addressed the Board.

- 5608 Azelia Drive | Rezone | from Agricultural Residential III (AR-III) and Vacation Cottage (V-C) to Vacation Cottage (V-C) | on a 40.11± acre tract located on the north side of Azelia Drive, at its intersection with Williamson Drive | Zoned AR-III & V-C; Tax Parcel 11156 000025 | Proposed Use: 14-lot residential subdivision | Commission District 2 | Rochester | DCCM, applicant Note: Tabled at the July 11, 2024 Voting Meeting until the August 8, 2024 Voting Meeting.
- 5608 Azelia Drive | Use Subject to County Commission Approval | on a 40.11± acre tract located on the north side of Azelia Drive, at its intersection with Williamson Drive | Zoned AR-III & V-C; Tax Parcel 11156 000025 | Proposed Use: 14-lot residential subdivision | Commission District 2 | Rochester | DCCM, applicant Note: Tabled at the July 11, 2024 Voting Meeting until the August 8, 2024 Voting Meeting.
- 4141 Old Cornelia Highway | Amend Conditions | of a Planned Residential Development (PRD) on a 56.42± acre tract located on the north side of Old Cornelia Highway, approximately 636 feet from its intersection with Arthur Miller Road | Zoned PRD, Tax Parcel 15019 000023 | Proposed Use: Drug and Alcohol Residential Treatment Facility | Commission District 3 | Lewis Holdings, LLC, applicant.
- 3969 Bolding Road | Rezone | from Agricultural Residential III (AR-III) to Planned Residential Development (PRD) | on a 29.65± acre tract located on the east side of Bolding Road, approximately 356 feet from its intersection with Pierce Drive | Zoned AR-III; Tax Parcel 15036B000037 | Proposed Use: 59-lot single-family development | Commission District 1 | CMWB Company, LLC, applicant