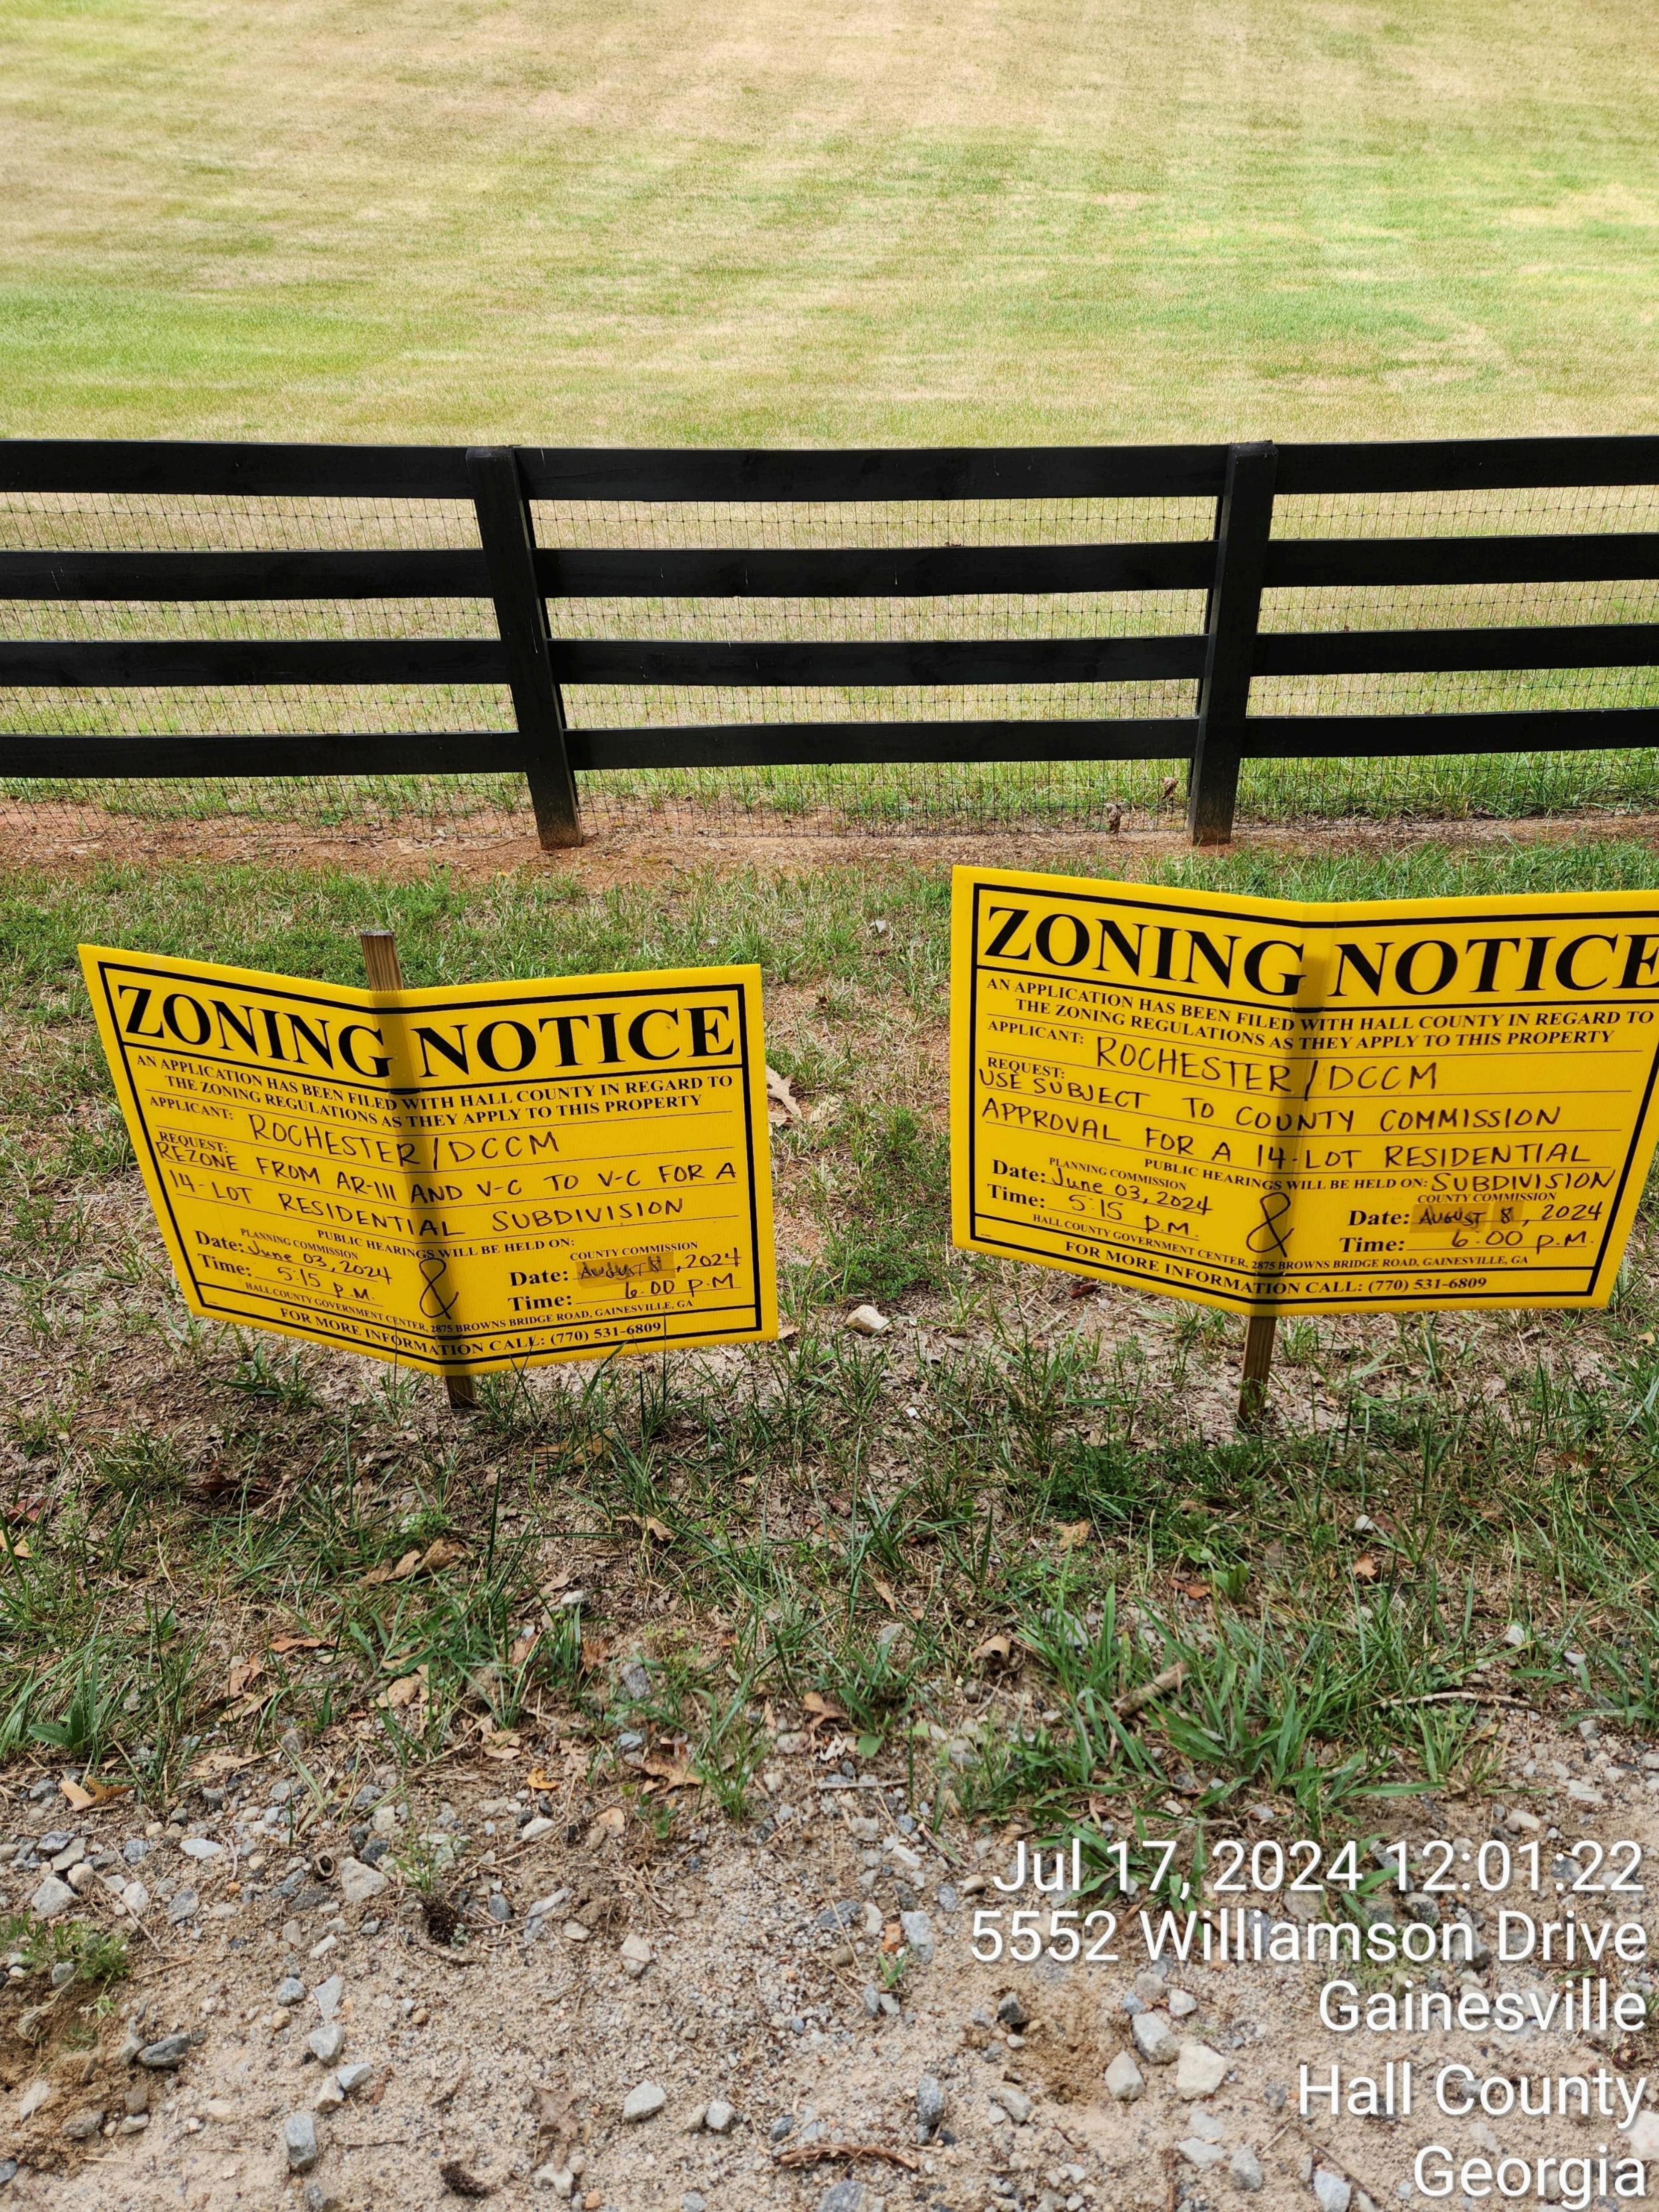

## Public Hearing to amend Hall County's Zoning Map as follows:

- 5608 Azelia Drive | Rezone | from Agricultural Residential III (AR-III) and Vacation Cottage (V-C) to Vacation Cottage (V-C) | on a 40.11± acre tract located on the north side of Azelia Drive, at its intersection with Williamson Drive | Zoned AR-III & V-C; Tax Parcel 11156 000025 | Proposed Use: 14-lot residential subdivision | Commission District 2 | Rochester | DCCM, applicant Note: Tabled at the July 11, 2024 Voting Meeting until the August 8, 2024 Voting Meeting.
- 5608 Azelia Drive | Use Subject to County Commission Approval | on a 40.11± acre tract located on the north side of Azelia Drive, at its intersection with Williamson Drive | Zoned AR-III & V-C; Tax Parcel 11156 000025 | Proposed Use: 14-lot residential subdivision | Commission District 2 | Rochester | DCCM, applicant Note: Tabled at the July 11, 2024 Voting Meeting until the August 8, 2024 Voting Meeting.
- 27 4141 Old Cornelia Highway | Amend Conditions | of a Planned Residential Development (PRD) on a 56.42± acre tract located on the north side of Old Cornelia Highway, approximately 636 feet from its intersection with Arthur Miller Road | Zoned PRD, Tax Parcel 15019 000023 | Proposed Use: Drug and Alcohol Residential Treatment Facility | Commission District 3 | Lewis Holdings, LLC, applicant.
- 3969 Bolding Road | Rezone | from Agricultural Residential III (AR-III) to Planned Residential Development (PRD) | on a 29.65± acre tract located on the east side of Bolding Road, approximately 356 feet from its intersection with Pierce Drive | Zoned AR-III; Tax Parcel 15036B000037 | Proposed Use: 59-lot single-family development | Commission District 1 | CMWB Company, LLC, applicant

# Planning & Zoning

Beth Garmon, Director of Planning and Zoning, addressed the Board.

- 5608 Azelia Drive | Rezone | from Agricultural Residential III (AR-III) and Vacation Cottage (V-C) to Vacation Cottage (V-C) | on a 40.11± acre tract located on the north side of Azelia Drive, at its intersection with Williamson Drive | Zoned AR-III & V-C; Tax Parcel 11156 000025 | Proposed Use: 14-lot residential subdivision | Commission District 2 | Rochester | DCCM, applicant Note: Tabled at the July 11, 2024 Voting Meeting until the August 8, 2024 Voting Meeting.
- 5608 Azelia Drive | Use Subject to County Commission Approval | on a 40.11± acre tract located on the north side of Azelia Drive, at its intersection with Williamson Drive | Zoned AR-III & V-C; Tax Parcel 11156 000025 | Proposed Use: 14-lot residential subdivision | Commission District 2 | Rochester | DCCM, applicant Note: Tabled at the July 11, 2024 Voting Meeting until the August 8, 2024 Voting Meeting.
- 4141 Old Cornelia Highway | Amend Conditions | of a Planned Residential Development (PRD) on a 56.42± acre tract located on the north side of Old Cornelia Highway, approximately 636 feet from its intersection with Arthur Miller Road | Zoned PRD, Tax Parcel 15019 000023 | Proposed Use: Drug and Alcohol Residential Treatment Facility | Commission District 3 | Lewis Holdings, LLC, applicant.
- 3969 Bolding Road | Rezone | from Agricultural Residential III (AR-III) to Planned Residential Development (PRD) | on a 29.65± acre tract located on the east side of Bolding Road, approximately 356 feet from its intersection with Pierce Drive | Zoned AR-III; Tax Parcel 15036B000037 | Proposed Use: 59-lot single-family development | Commission District 1 | CMWB Company, LLC, applicant