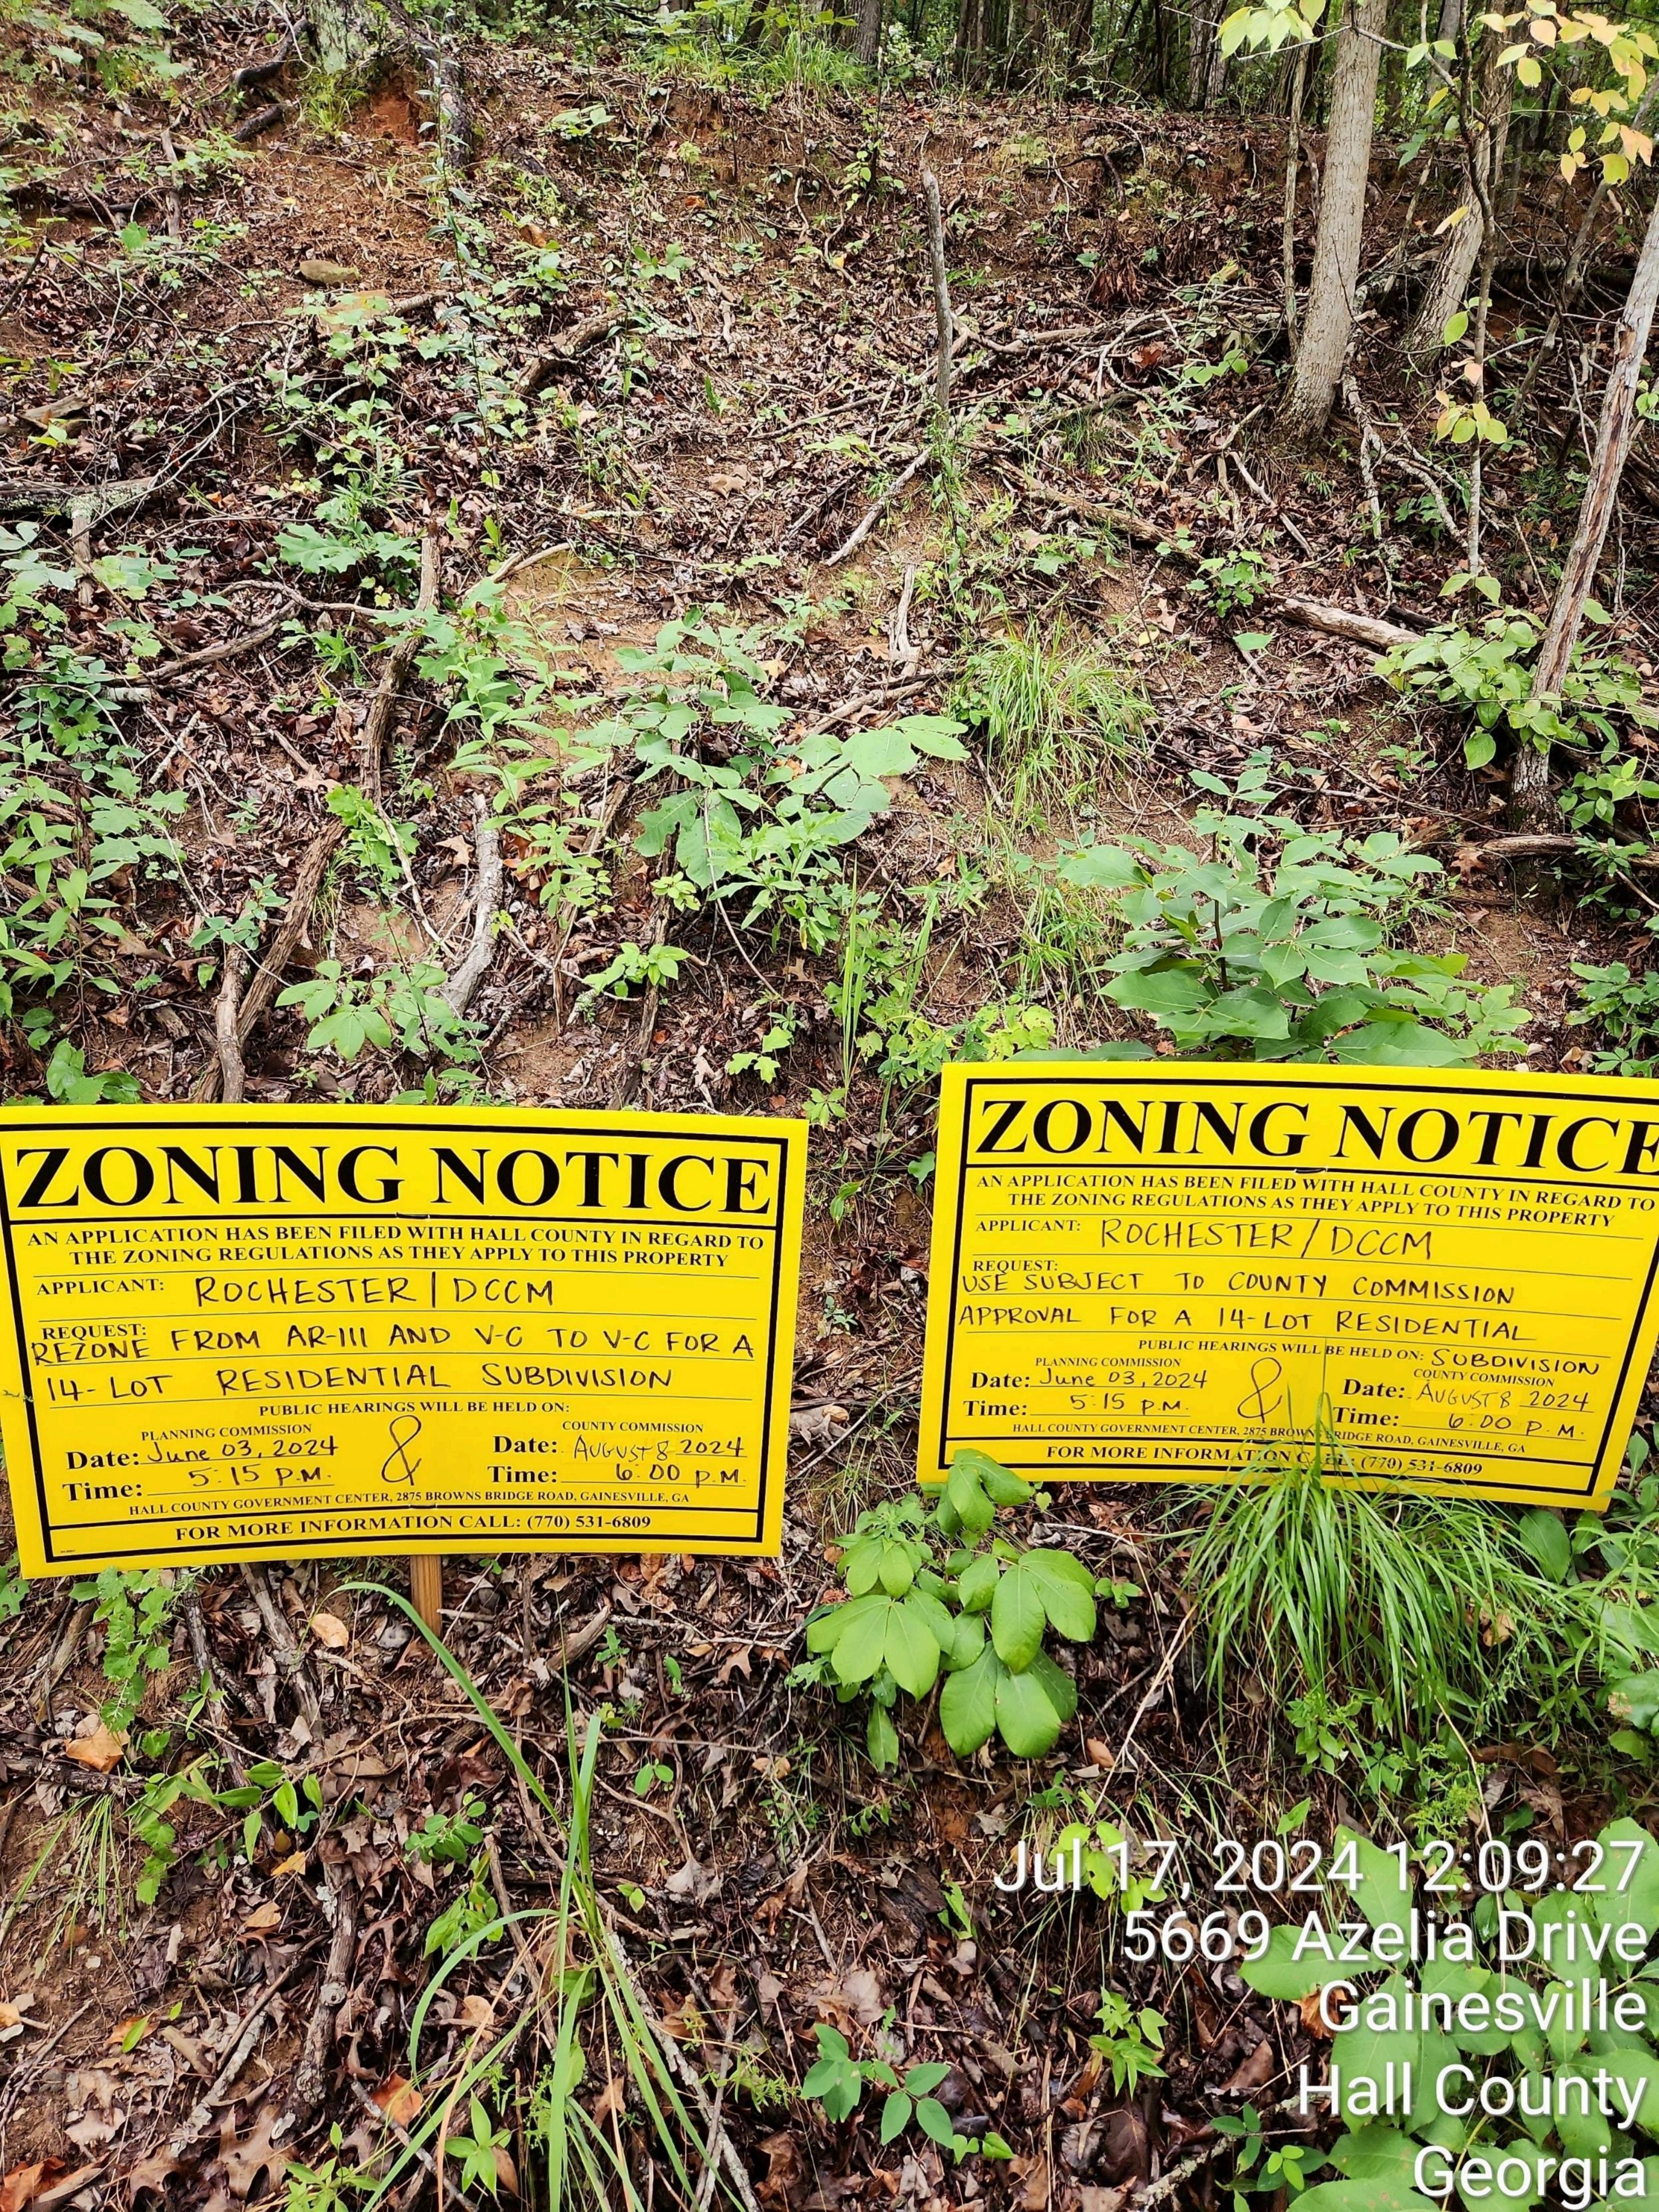

## Public Hearing to amend Hall County's Zoning Map as follows:

- 5608 Azelia Drive | Rezone | from Agricultural Residential III (AR-III) and Vacation Cottage (V-C) to Vacation Cottage (V-C) | on a 40.11± acre tract located on the north side of Azelia Drive, at its intersection with Williamson Drive | Zoned AR-III & V-C; Tax Parcel 11156 000025 | Proposed Use: 14-lot residential subdivision | Commission District 2 | Rochester | DCCM, applicant Note: Tabled at the July 11, 2024 Voting Meeting until the August 8, 2024 Voting Meeting.
- 5608 Azelia Drive | Use Subject to County Commission Approval | on a 40.11± acre tract located on the north side of Azelia Drive, at its intersection with Williamson Drive | Zoned AR-III & V-C; Tax Parcel 11156 000025 | Proposed Use: 14-lot residential subdivision | Commission District 2 | Rochester | DCCM, applicant Note: Tabled at the July 11, 2024 Voting Meeting until the August 8, 2024 Voting Meeting.
- 27 4141 Old Cornelia Highway | Amend Conditions | of a Planned Residential Development (PRD) on a 56.42± acre tract located on the north side of Old Cornelia Highway, approximately 636 feet from its intersection with Arthur Miller Road | Zoned PRD, Tax Parcel 15019 000023 | Proposed Use: Drug and Alcohol Residential Treatment Facility | Commission District 3 | Lewis Holdings, LLC, applicant.
- 3969 Bolding Road | Rezone | from Agricultural Residential III (AR-III) to Planned Residential Development (PRD) | on a 29.65± acre tract located on the east side of Bolding Road, approximately 356 feet from its intersection with Pierce Drive | Zoned AR-III; Tax Parcel 15036B000037 | Proposed Use: 59-lot single-family development | Commission District 1 | CMWB Company, LLC, applicant