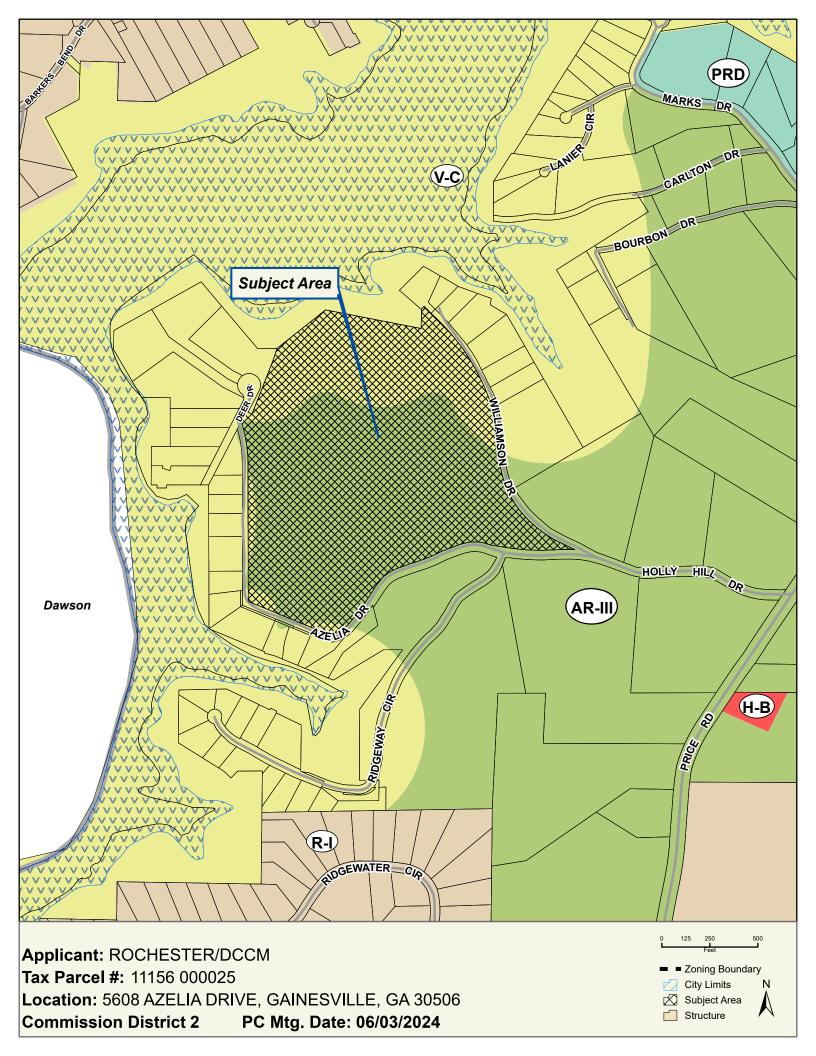

## Public Hearing to amend Hall County's Zoning Map as follows:

- 5608 Azelia Drive | Rezone | from Agricultural Residential III (AR-III) and Vacation Cottage (V-C) to Vacation Cottage (V-C) | on a 40.11± acre tract located on the north side of Azelia Drive, at its intersection with Williamson Drive | Zoned AR-III & V-C; Tax Parcel 11156 000025 | Proposed Use: 14-lot residential subdivision | Commission District 2 | Rochester | DCCM, applicant Note: Tabled at the July 11, 2024 Voting Meeting until the August 8, 2024 Voting Meeting.
- 5608 Azelia Drive | Use Subject to County Commission Approval | on a 40.11± acre tract located on the north side of Azelia Drive, at its intersection with Williamson Drive | Zoned AR-III & V-C; Tax Parcel 11156 000025 | Proposed Use: 14-lot residential subdivision | Commission District 2 | Rochester | DCCM, applicant Note: Tabled at the July 11, 2024 Voting Meeting until the August 8, 2024 Voting Meeting.
- 27 4141 Old Cornelia Highway | Amend Conditions | of a Planned Residential Development (PRD) on a 56.42± acre tract located on the north side of Old Cornelia Highway, approximately 636 feet from its intersection with Arthur Miller Road | Zoned PRD, Tax Parcel 15019 000023 | Proposed Use: Drug and Alcohol Residential Treatment Facility | Commission District 3 | Lewis Holdings, LLC, applicant.
- 3969 Bolding Road | Rezone | from Agricultural Residential III (AR-III) to Planned Residential Development (PRD) | on a 29.65± acre tract located on the east side of Bolding Road, approximately 356 feet from its intersection with Pierce Drive | Zoned AR-III; Tax Parcel 15036B000037 | Proposed Use: 59-lot single-family development | Commission District 1 | CMWB Company, LLC, applicant

# Planning & Zoning

Beth Garmon, Director of Planning and Zoning, addressed the Board.

- 5608 Azelia Drive | Rezone | from Agricultural Residential III (AR-III) and Vacation Cottage (V-C) to Vacation Cottage (V-C) | on a 40.11± acre tract located on the north side of Azelia Drive, at its intersection with Williamson Drive | Zoned AR-III & V-C; Tax Parcel 11156 000025 | Proposed Use: 14-lot residential subdivision | Commission District 2 | Rochester | DCCM, applicant Note: Tabled at the July 11, 2024 Voting Meeting until the August 8, 2024 Voting Meeting.
- 5608 Azelia Drive | Use Subject to County Commission Approval | on a 40.11± acre tract located on the north side of Azelia Drive, at its intersection with Williamson Drive | Zoned AR-III & V-C; Tax Parcel 11156 000025 | Proposed Use: 14-lot residential subdivision | Commission District 2 | Rochester | DCCM, applicant Note: Tabled at the July 11, 2024 Voting Meeting until the August 8, 2024 Voting Meeting.
- 4141 Old Cornelia Highway | Amend Conditions | of a Planned Residential Development (PRD) on a 56.42± acre tract located on the north side of Old Cornelia Highway, approximately 636 feet from its intersection with Arthur Miller Road | Zoned PRD, Tax Parcel 15019 000023 | Proposed Use: Drug and Alcohol Residential Treatment Facility | Commission District 3 | Lewis Holdings, LLC, applicant.
- 3969 Bolding Road | Rezone | from Agricultural Residential III (AR-III) to Planned Residential Development (PRD) | on a 29.65± acre tract located on the east side of Bolding Road, approximately 356 feet from its intersection with Pierce Drive | Zoned AR-III; Tax Parcel 15036B000037 | Proposed Use: 59-lot single-family development | Commission District 1 | CMWB Company, LLC, applicant