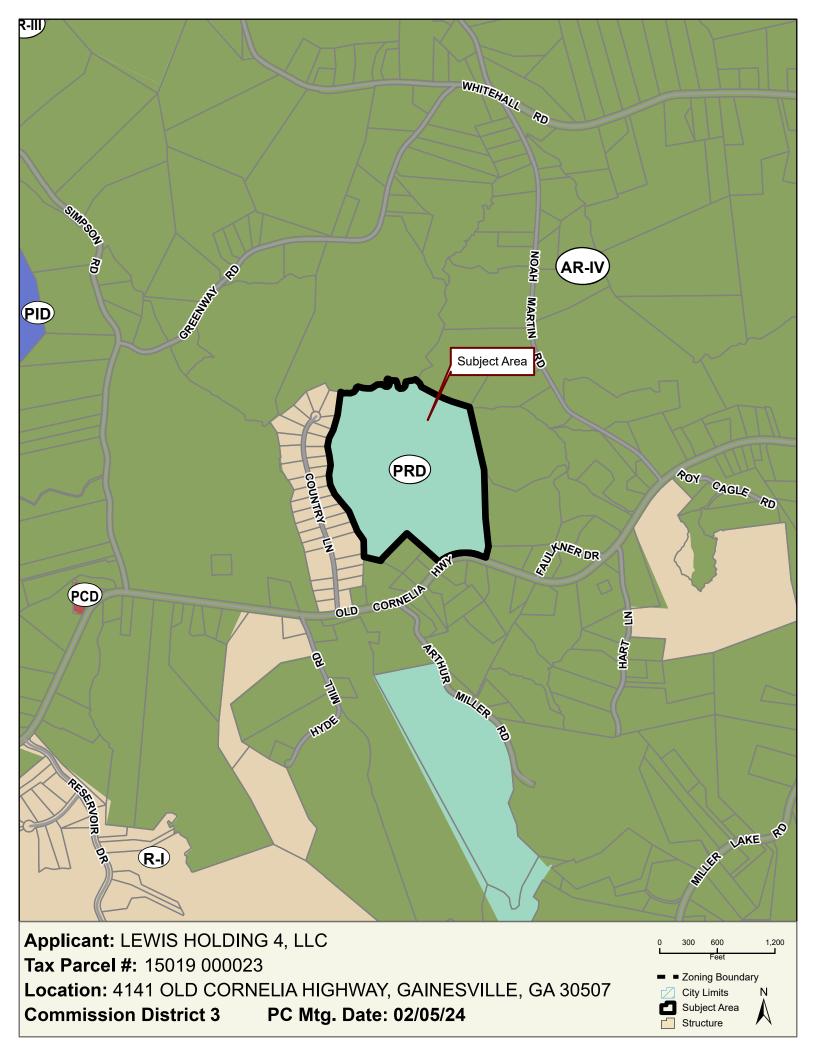

## Public Hearing to amend Hall County's Zoning Map as follows:

- 5608 Azelia Drive | Rezone | from Agricultural Residential III (AR-III) and Vacation Cottage (V-C) to Vacation Cottage (V-C) | on a 40.11± acre tract located on the north side of Azelia Drive, at its intersection with Williamson Drive | Zoned AR-III & V-C; Tax Parcel 11156 000025 | Proposed Use: 14-lot residential subdivision | Commission District 2 | Rochester | DCCM, applicant Note: Tabled at the July 11, 2024 Voting Meeting until the August 8, 2024 Voting Meeting.
- 5608 Azelia Drive | Use Subject to County Commission Approval | on a 40.11± acre tract located on the north side of Azelia Drive, at its intersection with Williamson Drive | Zoned AR-III & V-C; Tax Parcel 11156 000025 | Proposed Use: 14-lot residential subdivision | Commission District 2 | Rochester | DCCM, applicant Note: Tabled at the July 11, 2024 Voting Meeting until the August 8, 2024 Voting Meeting.
- 27 4141 Old Cornelia Highway | Amend Conditions | of a Planned Residential Development (PRD) on a 56.42± acre tract located on the north side of Old Cornelia Highway, approximately 636 feet from its intersection with Arthur Miller Road | Zoned PRD, Tax Parcel 15019 000023 | Proposed Use: Drug and Alcohol Residential Treatment Facility | Commission District 3 | Lewis Holdings, LLC, applicant.
- 3969 Bolding Road | Rezone | from Agricultural Residential III (AR-III) to Planned Residential Development (PRD) | on a 29.65± acre tract located on the east side of Bolding Road, approximately 356 feet from its intersection with Pierce Drive | Zoned AR-III; Tax Parcel 15036B000037 | Proposed Use: 59-lot single-family development | Commission District 1 | CMWB Company, LLC, applicant

# Planning & Zoning

Beth Garmon, Director of Planning and Zoning, addressed the Board.

- 5608 Azelia Drive | Rezone | from Agricultural Residential III (AR-III) and Vacation Cottage (V-C) to Vacation Cottage (V-C) | on a 40.11± acre tract located on the north side of Azelia Drive, at its intersection with Williamson Drive | Zoned AR-III & V-C; Tax Parcel 11156 000025 | Proposed Use: 14-lot residential subdivision | Commission District 2 | Rochester | DCCM, applicant Note: Tabled at the July 11, 2024 Voting Meeting until the August 8, 2024 Voting Meeting.
- 5608 Azelia Drive | Use Subject to County Commission Approval | on a 40.11± acre tract located on the north side of Azelia Drive, at its intersection with Williamson Drive | Zoned AR-III & V-C; Tax Parcel 11156 000025 | Proposed Use: 14-lot residential subdivision | Commission District 2 | Rochester | DCCM, applicant Note: Tabled at the July 11, 2024 Voting Meeting until the August 8, 2024 Voting Meeting.
- 4141 Old Cornelia Highway | Amend Conditions | of a Planned Residential Development (PRD) on a 56.42± acre tract located on the north side of Old Cornelia Highway, approximately 636 feet from its intersection with Arthur Miller Road | Zoned PRD, Tax Parcel 15019 000023 | Proposed Use: Drug and Alcohol Residential Treatment Facility | Commission District 3 | Lewis Holdings, LLC, applicant.
- 3969 Bolding Road | Rezone | from Agricultural Residential III (AR-III) to Planned Residential Development (PRD) | on a 29.65± acre tract located on the east side of Bolding Road, approximately 356 feet from its intersection with Pierce Drive | Zoned AR-III; Tax Parcel 15036B000037 | Proposed Use: 59-lot single-family development | Commission District 1 | CMWB Company, LLC, applicant