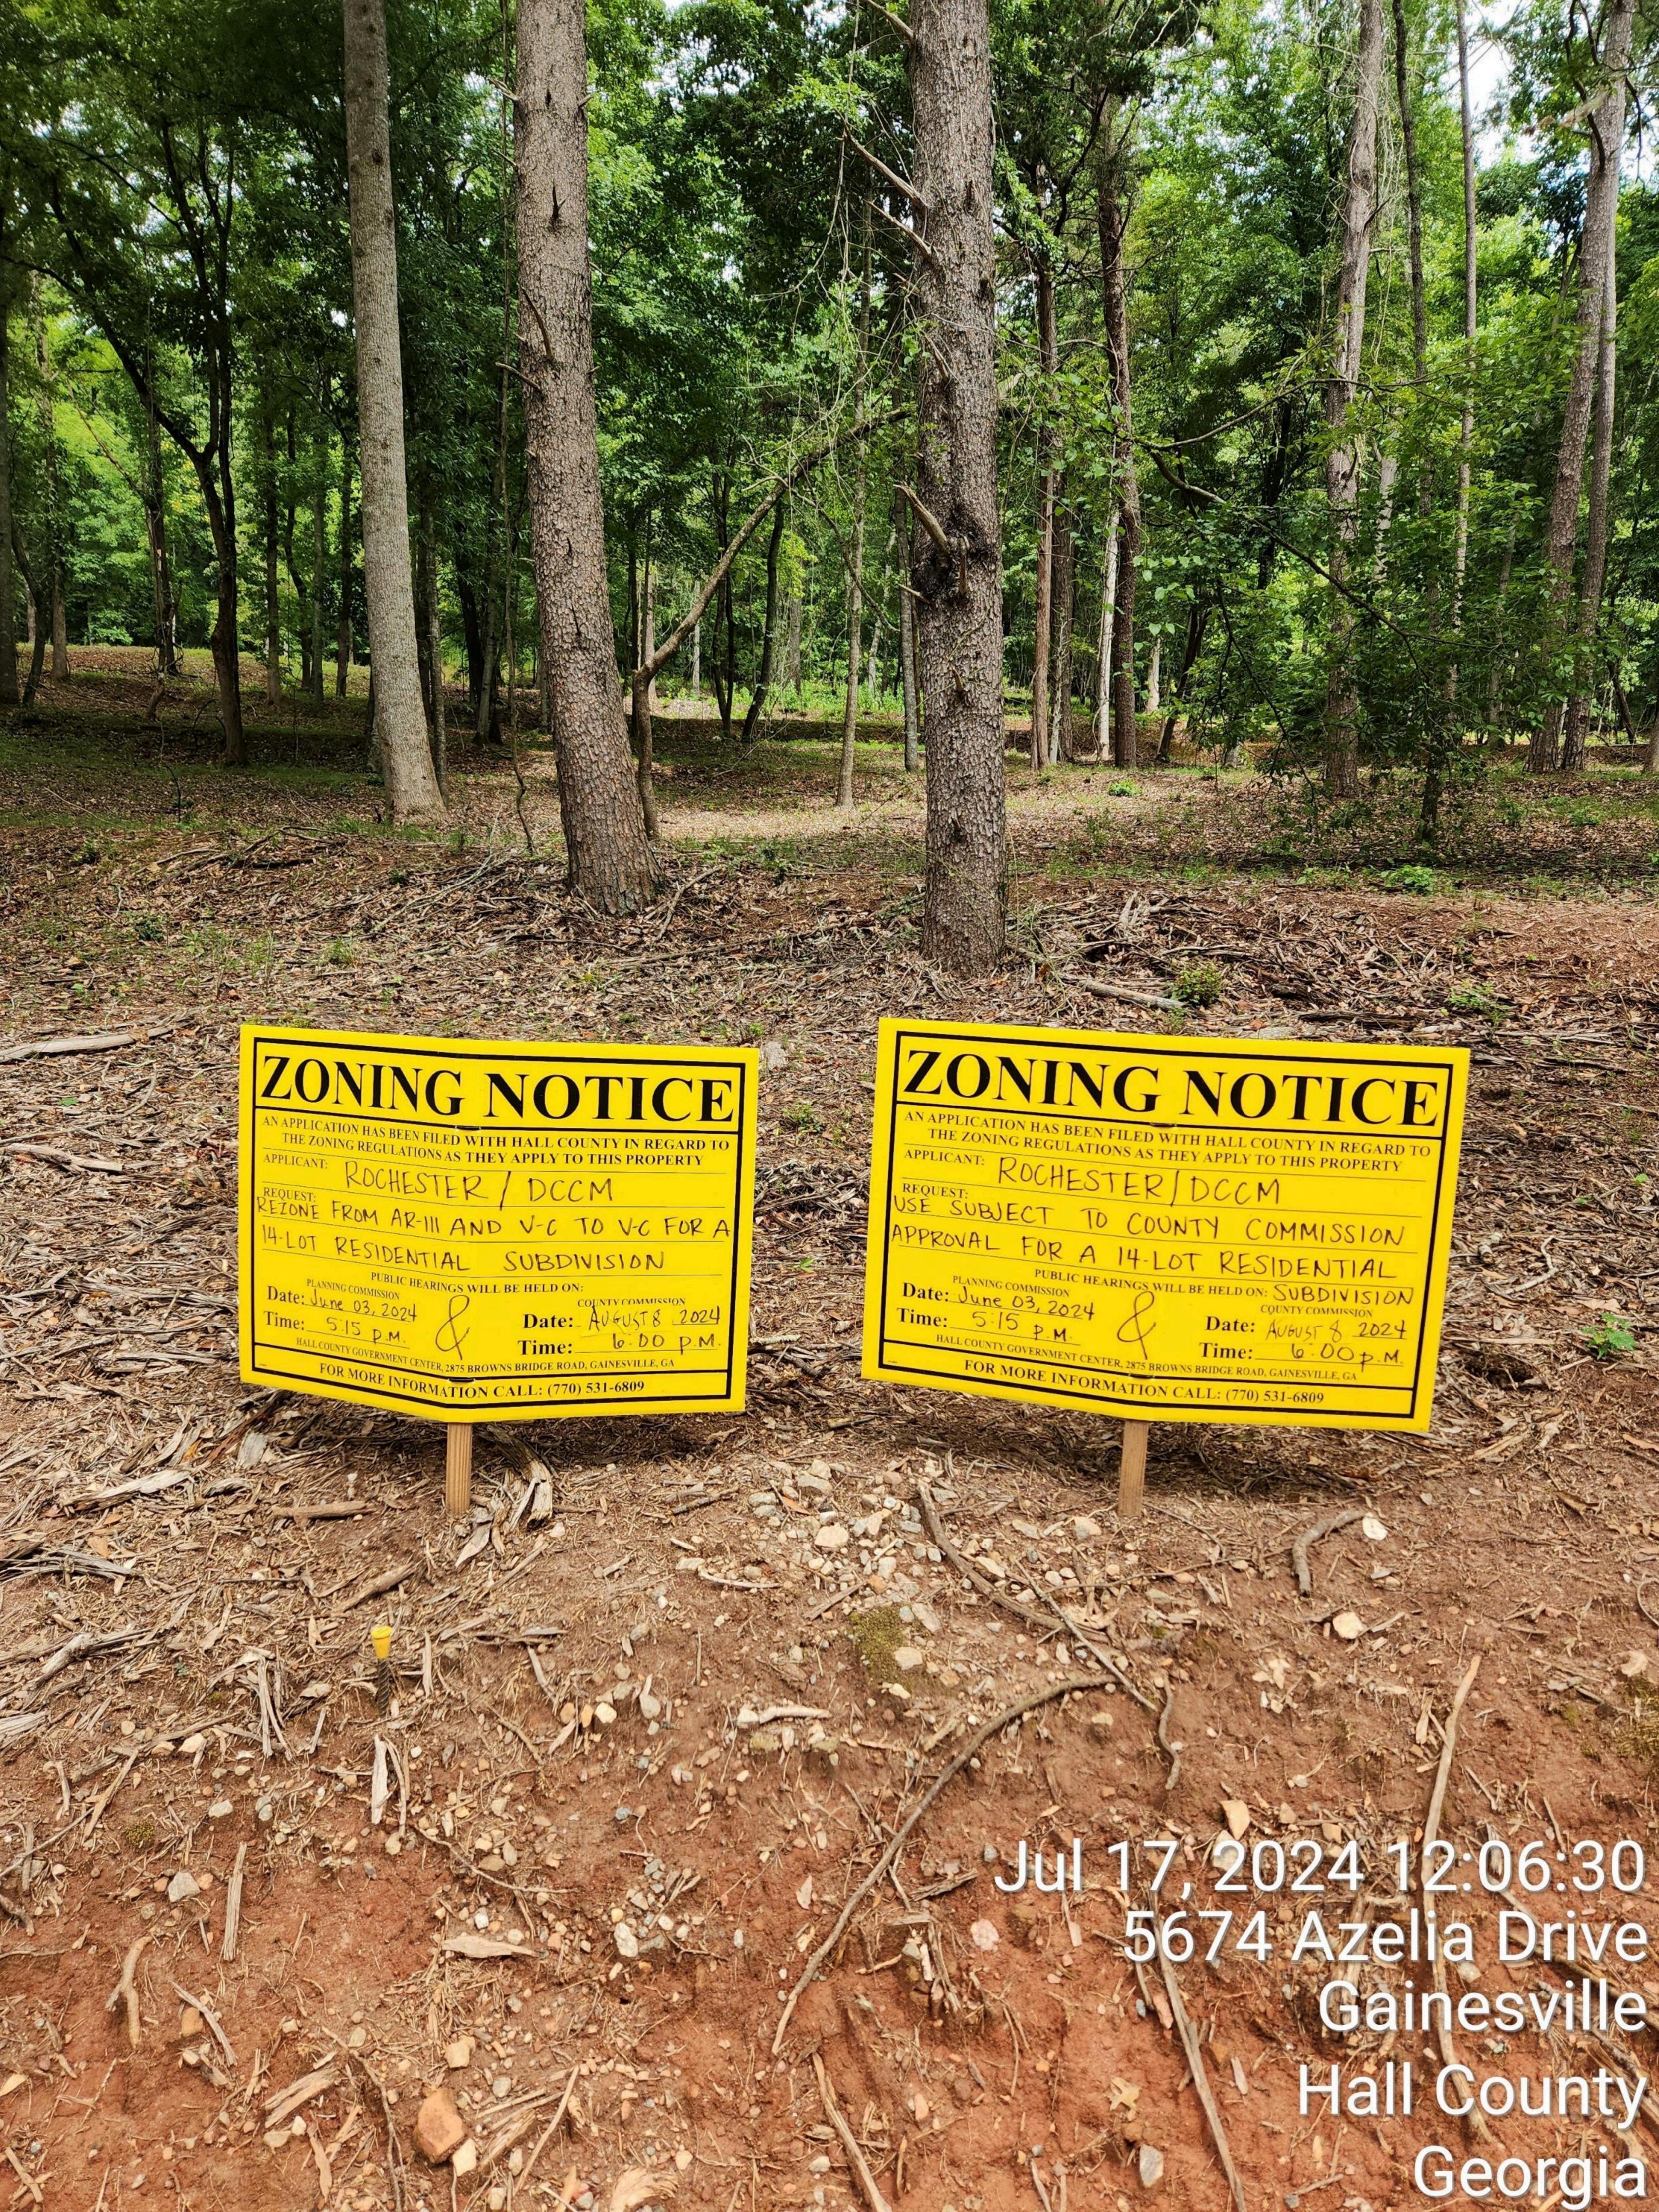

### Planning & Zoning

- 5608 Azelia Drive | Rezone | from Agricultural Residential III (AR-III) and Vacation Cottage (V-C) to Vacation Cottage (V-C) | on a 40.11± acre tract located on the north side of Azelia Drive, at its intersection with Williamson Drive | Zoned AR-III & V-C; Tax Parcel 11156 000025 | Proposed Use: 14-lot residential subdivision | Commission District 2 | Rochester | DCCM, applicant Note: Tabled at the July 11, 2024 Voting Meeting until the August 8, 2024 Voting Meeting.
- 5608 Azelia Drive | Use Subject to County Commission Approval | on a 40.11± acre tract located on the north side of Azelia Drive, at its intersection with Williamson Drive | Zoned AR-III & V-C; Tax Parcel 11156 000025 | Proposed Use: 14-lot residential subdivision | Commission District 2 | Rochester | DCCM, applicant Note: Tabled at the July 11, 2024 Voting Meeting until the August 8, 2024 Voting Meeting.
- 13 4141 Old Cornelia Highway | Amend Conditions | of a Planned Residential Development (PRD) on a 56.42± acre tract located on the north side of Old Cornelia Highway, approximately 636 feet from its intersection with Arthur Miller Road | Zoned PRD, Tax Parcel 15019 000023 | Proposed Use: Drug and Alcohol Residential Treatment Facility | Commission District 3 | Lewis Holdings, LLC, applicant.
- 3969 Bolding Road | Rezone | from Agricultural Residential III (AR-III) to Planned Residential Development (PRD) | on a 29.65± acre tract located on the east side of Bolding Road, approximately 356 feet from its intersection with Pierce Drive | Zoned AR-III; Tax Parcel 15036B000037 | Proposed Use: 59-lot single-family development | Commission District 1 | CMWB Company, LLC, applicant