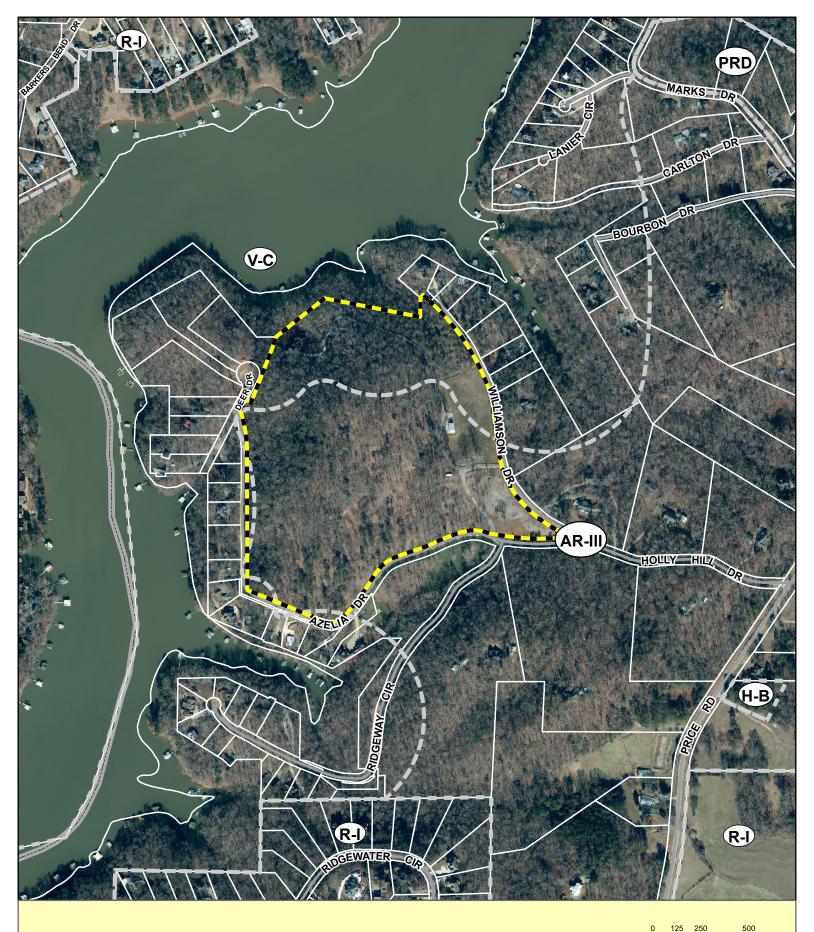

### Planning & Zoning

- 5608 Azelia Drive | Rezone | from Agricultural Residential III (AR-III) and Vacation Cottage (V-C) to Vacation Cottage (V-C) | on a 40.11± acre tract located on the north side of Azelia Drive, at its intersection with Williamson Drive | Zoned AR-III & V-C; Tax Parcel 11156 000025 | Proposed Use: 14-lot residential subdivision | Commission District 2 | Rochester | DCCM, applicant Note: Tabled at the July 11, 2024 Voting Meeting until the August 8, 2024 Voting Meeting.
- 5608 Azelia Drive | Use Subject to County Commission Approval | on a 40.11± acre tract located on the north side of Azelia Drive, at its intersection with Williamson Drive | Zoned AR-III & V-C; Tax Parcel 11156 000025 | Proposed Use: 14-lot residential subdivision | Commission District 2 | Rochester | DCCM, applicant Note: Tabled at the July 11, 2024 Voting Meeting until the August 8, 2024 Voting Meeting.
- 13 4141 Old Cornelia Highway | Amend Conditions | of a Planned Residential Development (PRD) on a 56.42± acre tract located on the north side of Old Cornelia Highway, approximately 636 feet from its intersection with Arthur Miller Road | Zoned PRD, Tax Parcel 15019 000023 | Proposed Use: Drug and Alcohol Residential Treatment Facility | Commission District 3 | Lewis Holdings, LLC, applicant.
- 3969 Bolding Road | Rezone | from Agricultural Residential III (AR-III) to Planned Residential Development (PRD) | on a 29.65± acre tract located on the east side of Bolding Road, approximately 356 feet from its intersection with Pierce Drive | Zoned AR-III; Tax Parcel 15036B000037 | Proposed Use: 59-lot single-family development | Commission District 1 | CMWB Company, LLC, applicant