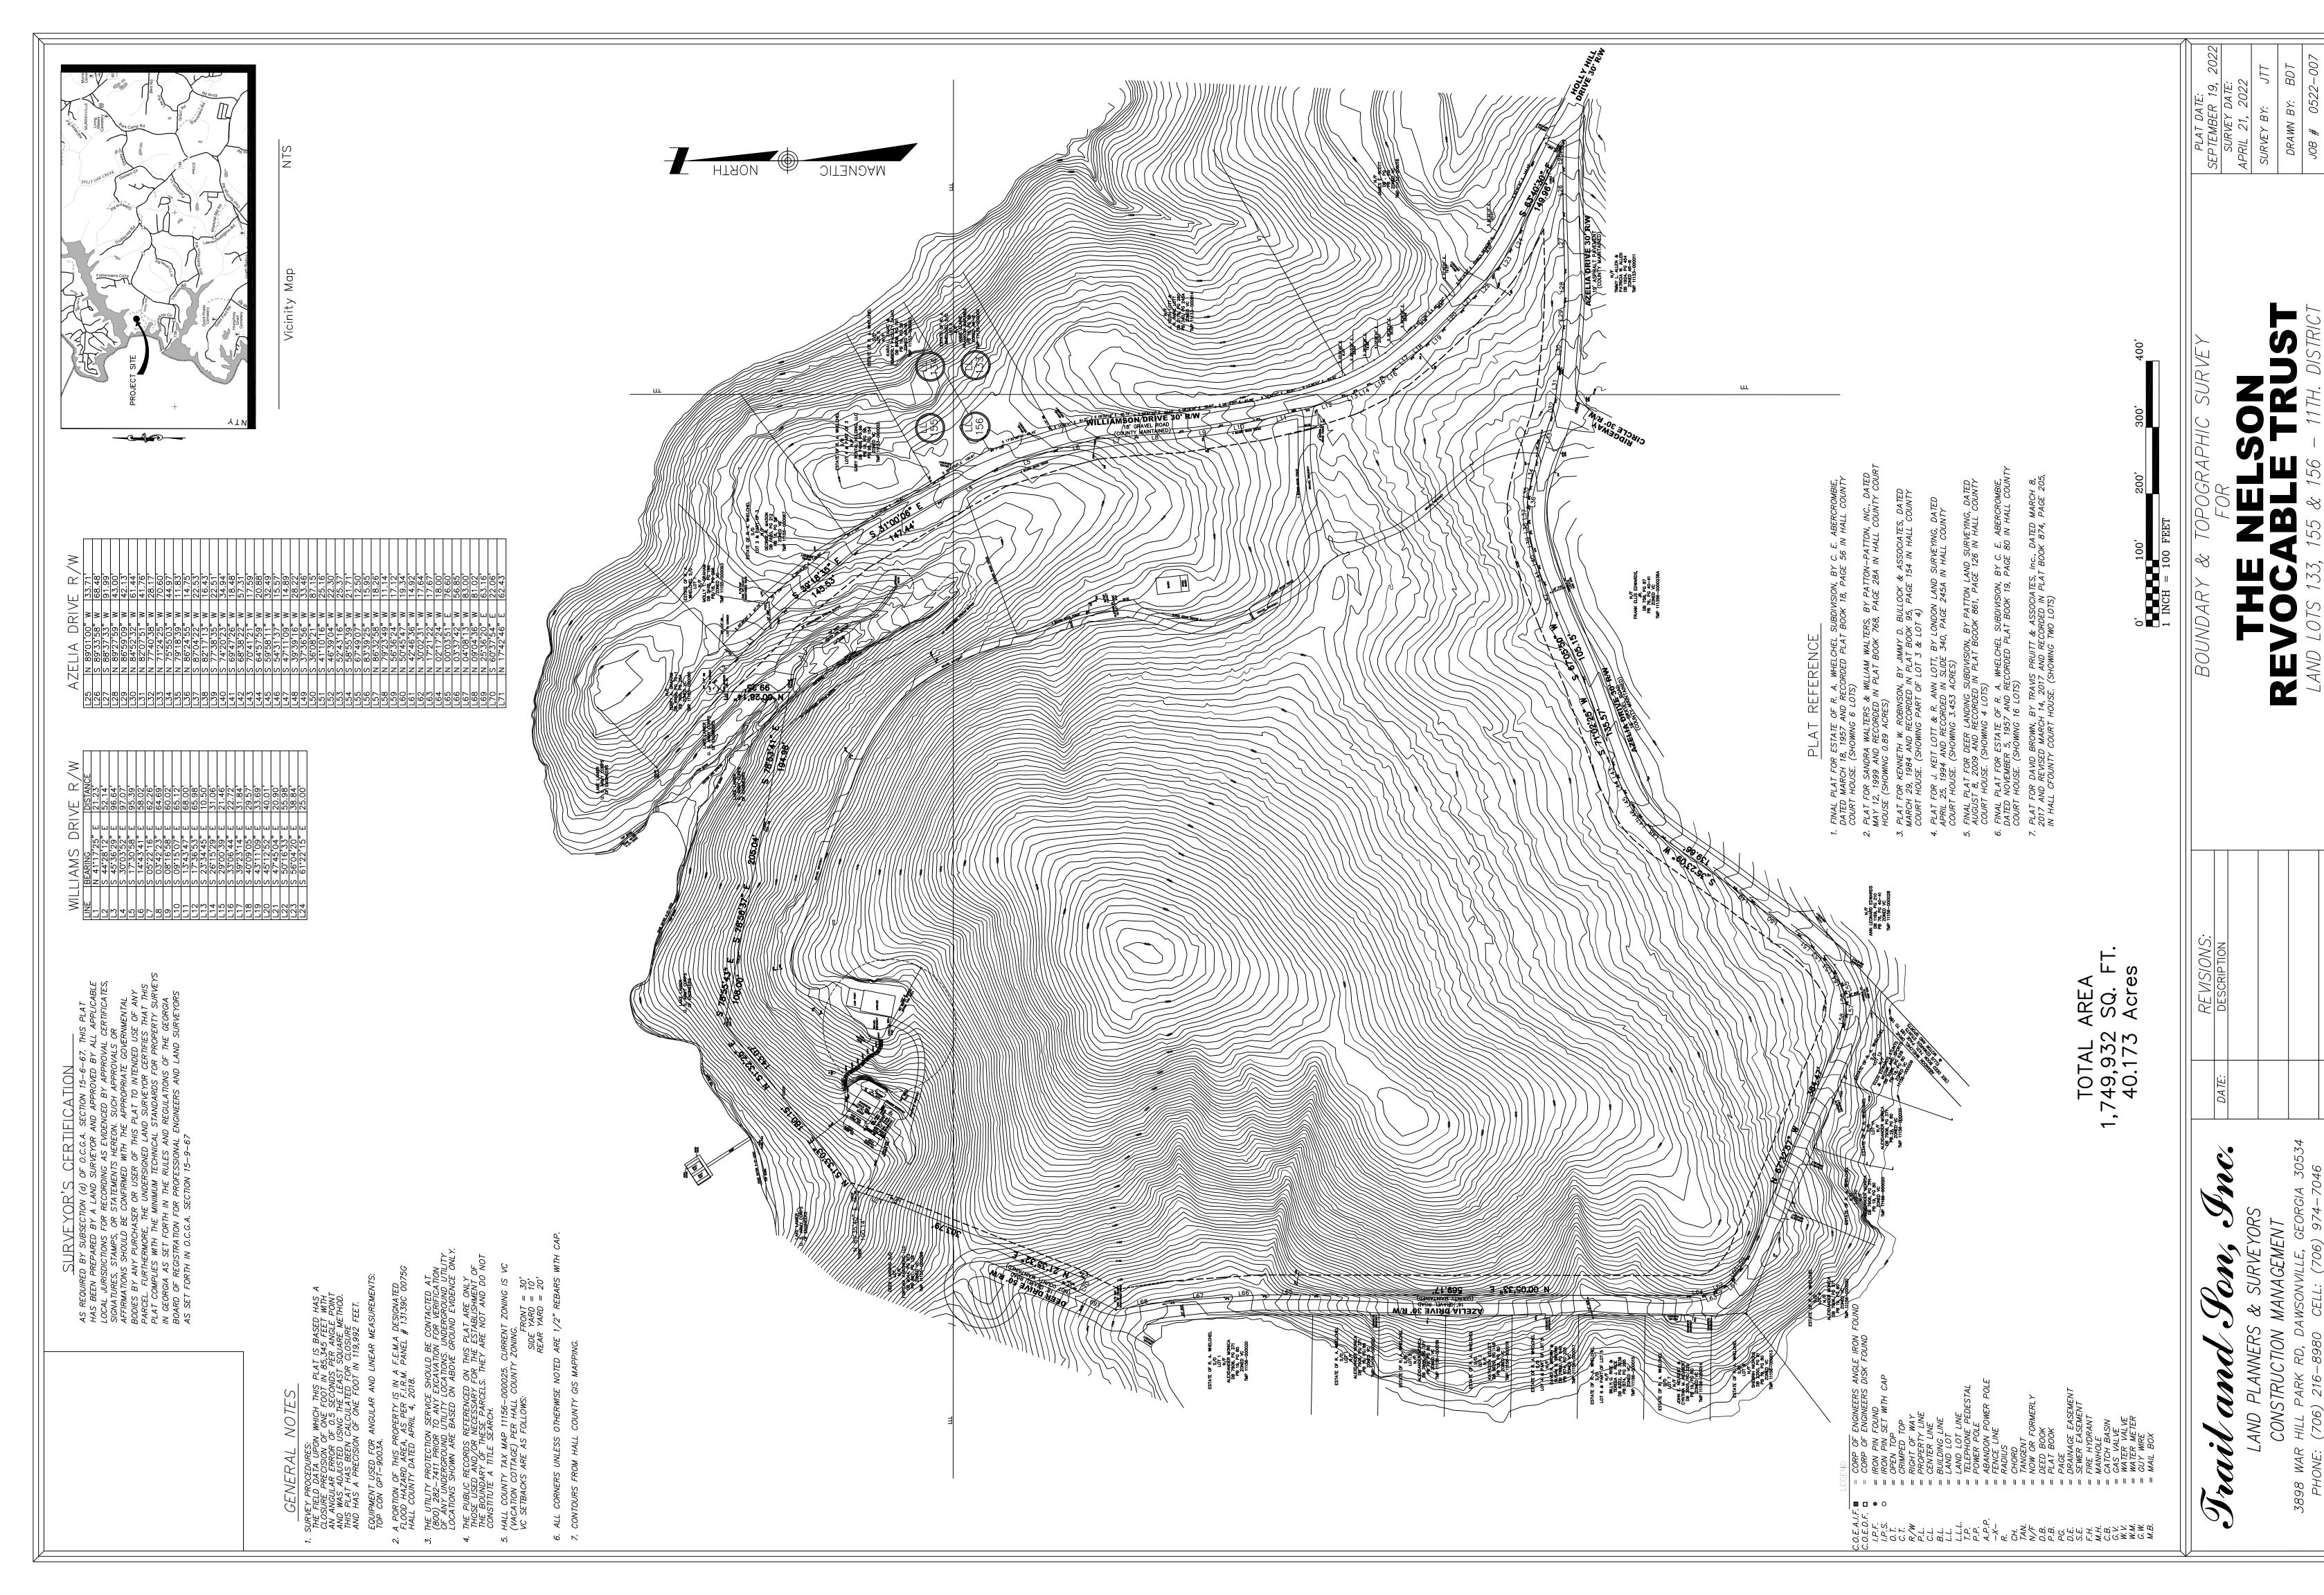

### Planning & Zoning

- 5608 Azelia Drive | Rezone | from Agricultural Residential III (AR-III) and Vacation Cottage (V-C) to Vacation Cottage (V-C) | on a 40.11± acre tract located on the north side of Azelia Drive, at its intersection with Williamson Drive | Zoned AR-III & V-C; Tax Parcel 11156 000025 | Proposed Use: 14-lot residential subdivision | Commission District 2 | Rochester | DCCM, applicant Note: Tabled at the July 11, 2024 Voting Meeting until the August 8, 2024 Voting Meeting.
- 5608 Azelia Drive | Use Subject to County Commission Approval | on a 40.11± acre tract located on the north side of Azelia Drive, at its intersection with Williamson Drive | Zoned AR-III & V-C; Tax Parcel 11156 000025 | Proposed Use: 14-lot residential subdivision | Commission District 2 | Rochester | DCCM, applicant Note: Tabled at the July 11, 2024 Voting Meeting until the August 8, 2024 Voting Meeting.
- 13 4141 Old Cornelia Highway | Amend Conditions | of a Planned Residential Development (PRD) on a 56.42± acre tract located on the north side of Old Cornelia Highway, approximately 636 feet from its intersection with Arthur Miller Road | Zoned PRD, Tax Parcel 15019 000023 | Proposed Use: Drug and Alcohol Residential Treatment Facility | Commission District 3 | Lewis Holdings, LLC, applicant.
- 3969 Bolding Road | Rezone | from Agricultural Residential III (AR-III) to Planned Residential Development (PRD) | on a 29.65± acre tract located on the east side of Bolding Road, approximately 356 feet from its intersection with Pierce Drive | Zoned AR-III; Tax Parcel 15036B000037 | Proposed Use: 59-lot single-family development | Commission District 1 | CMWB Company, LLC, applicant