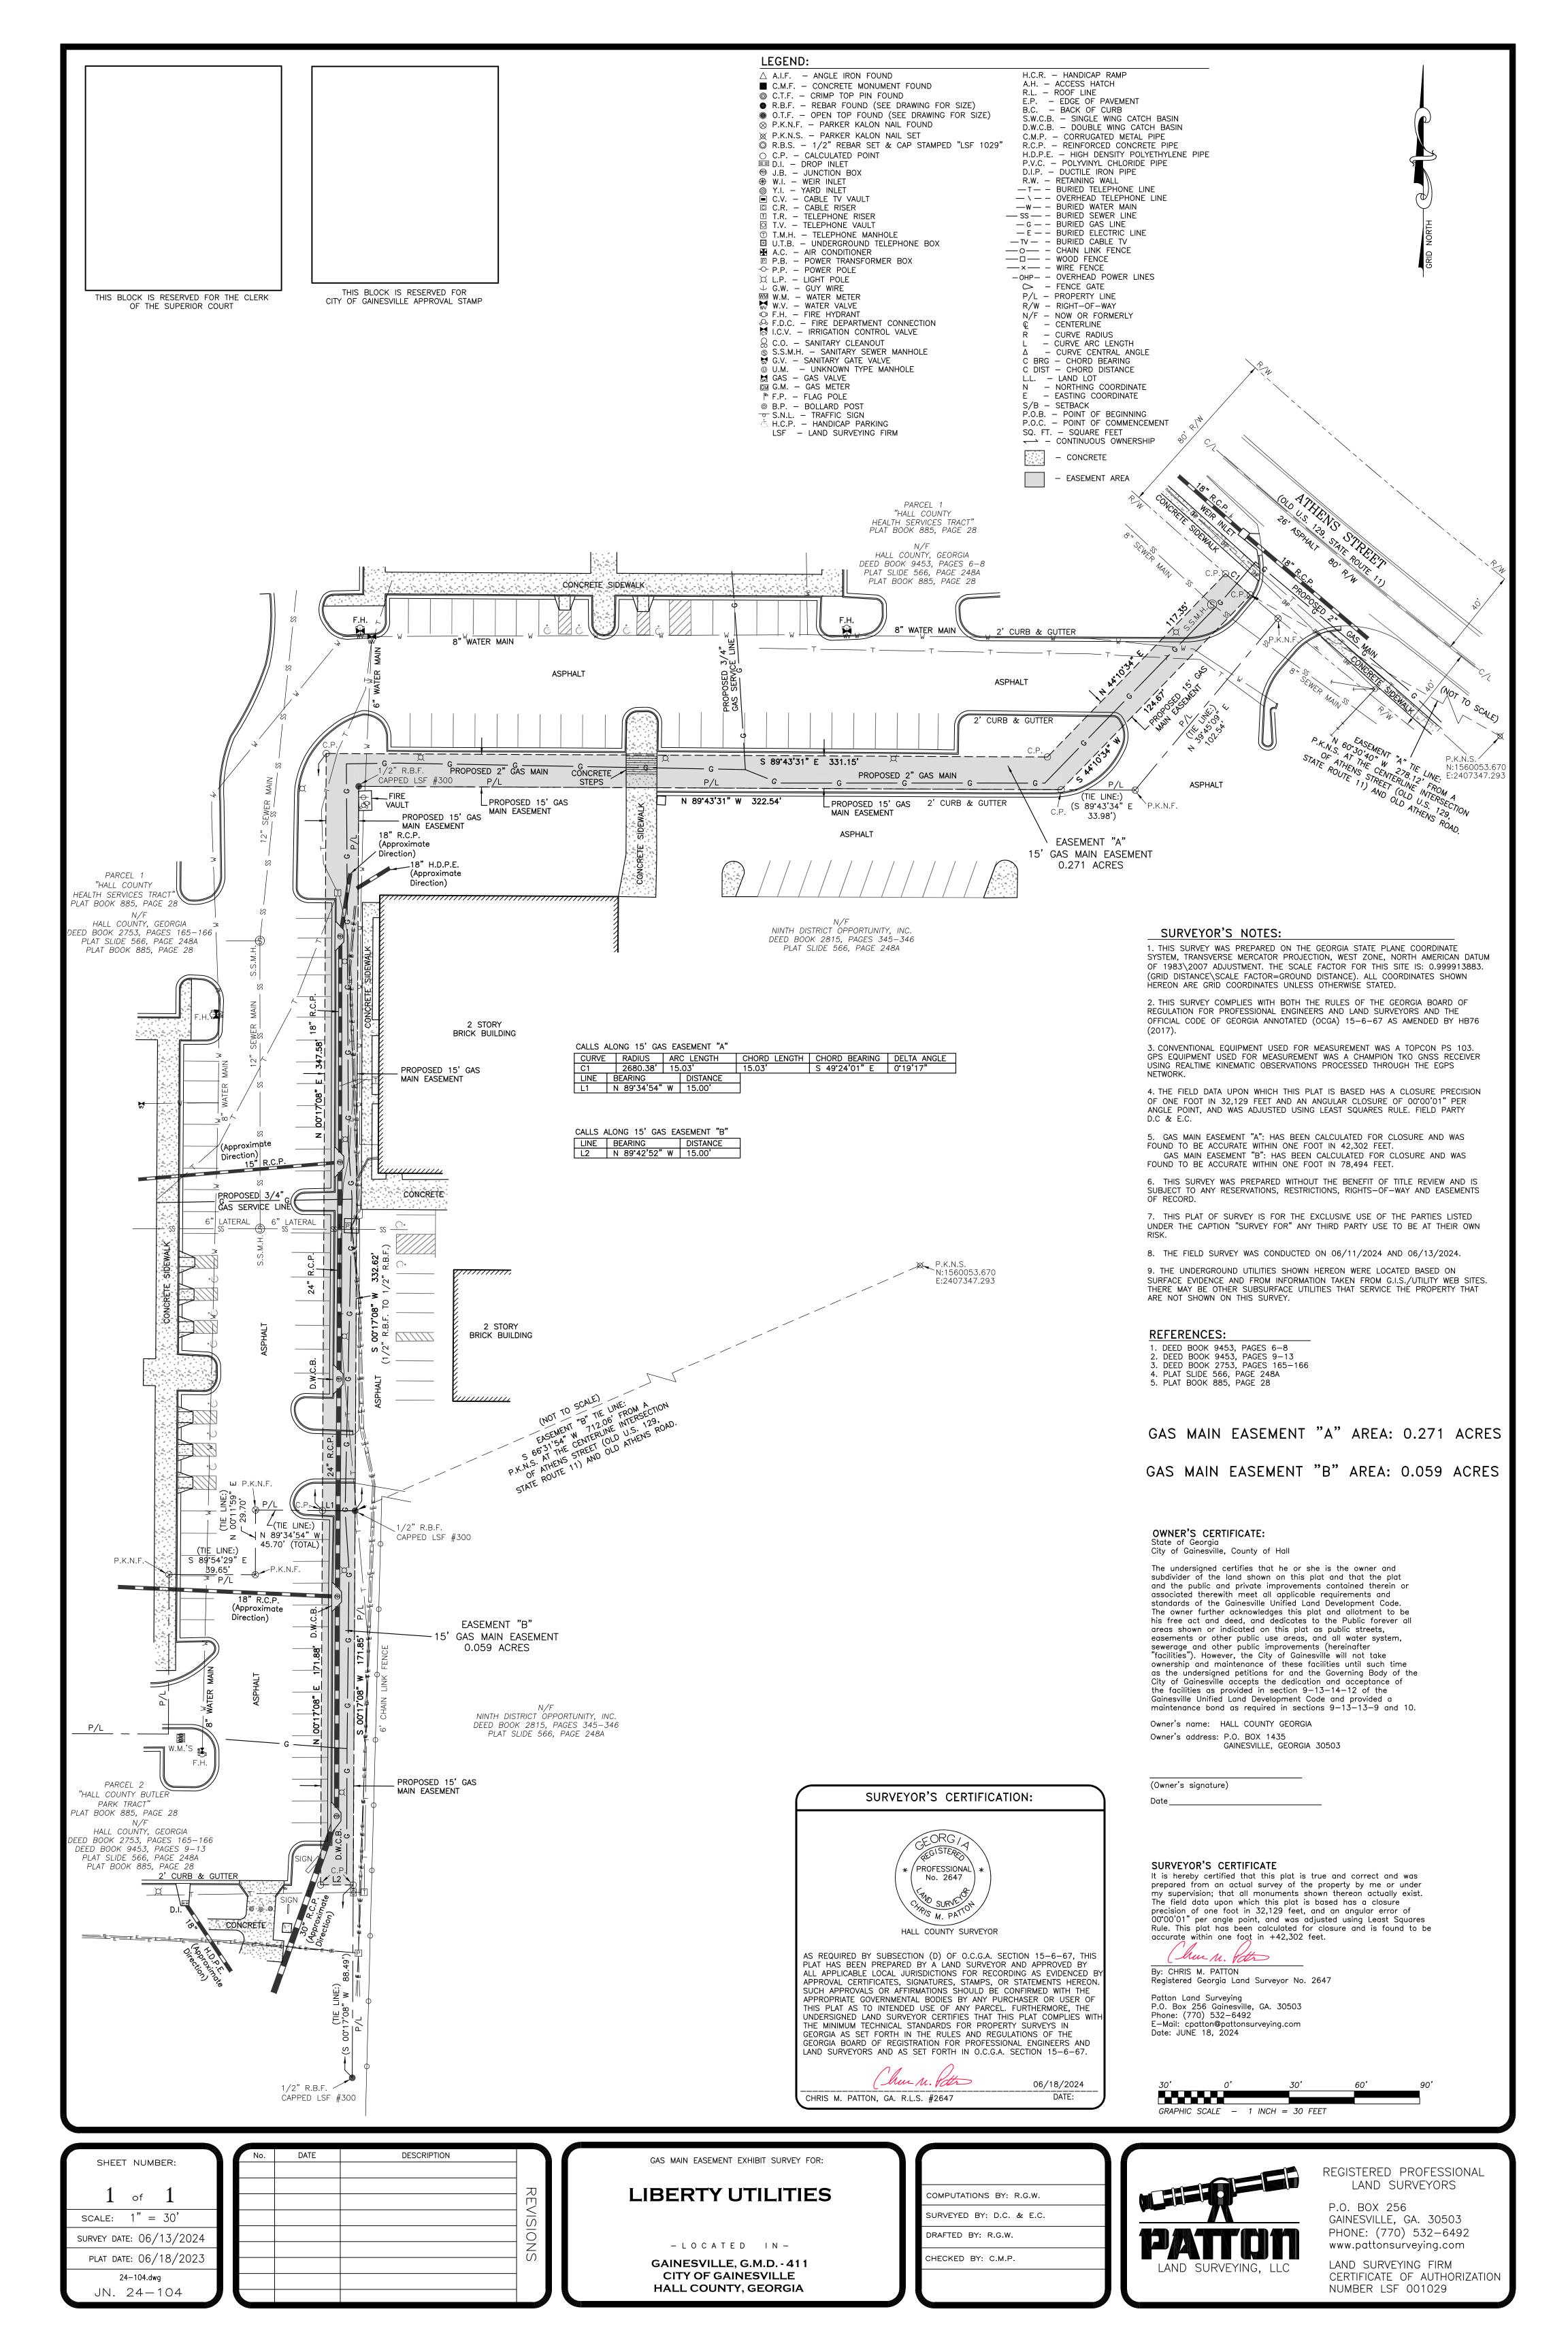

- Approval and authorization for the Chairman or Vice Chairman to execute a Gas Utility Easement between Hall County and Liberty Utilities Corp. to construct, operate, maintain, repair, renew and rebuild under the easement area its lines for providing gas service at 1290 SE Athens Street. Commission District 4.
- Approve the award of RFQ/P#43-021 Construction Manager at Risk for Hall County Health Department Campus Renovations Guaranteed Maximum Price Package #2 for Public Works & Utilities to Hogan Construction Group, LLC of Peachtree Corners, GA, in the amount of \$6,359,283.00.