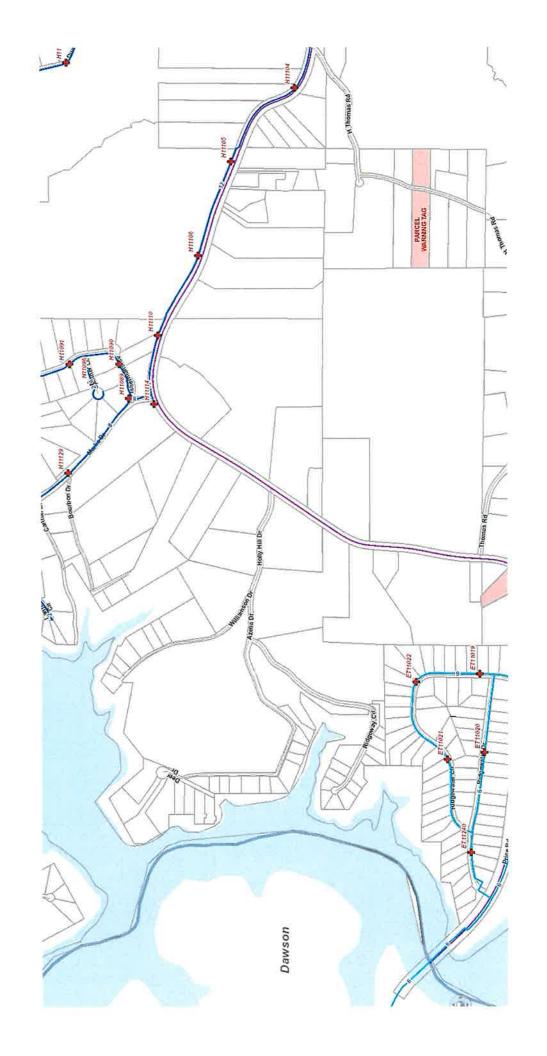

### Planning & Zoning

- 5608 Azelia Drive | Rezone | from Agricultural Residential III (AR-III) and Vacation Cottage (V-C) to Vacation Cottage (V-C) | on a 40.11± acre tract located on the north side of Azelia Drive, at its intersection with Williamson Drive | Zoned AR-III & V-C; Tax Parcel 11156 000025 | Proposed Use: 14-lot residential subdivision | Commission District 2 | Rochester | DCCM, applicant Note: Tabled at the July 11, 2024 Voting Meeting until the August 8, 2024 Voting Meeting.
- 5608 Azelia Drive | Use Subject to County Commission Approval | on a 40.11± acre tract located on the north side of Azelia Drive, at its intersection with Williamson Drive | Zoned AR-III & V-C; Tax Parcel 11156 000025 | Proposed Use: 14-lot residential subdivision | Commission District 2 | Rochester | DCCM, applicant Note: Tabled at the July 11, 2024 Voting Meeting until the August 8, 2024 Voting Meeting.
- 13 4141 Old Cornelia Highway | Amend Conditions | of a Planned Residential Development (PRD) on a 56.42± acre tract located on the north side of Old Cornelia Highway, approximately 636 feet from its intersection with Arthur Miller Road | Zoned PRD, Tax Parcel 15019 000023 | Proposed Use: Drug and Alcohol Residential Treatment Facility | Commission District 3 | Lewis Holdings, LLC, applicant.
- 3969 Bolding Road | Rezone | from Agricultural Residential III (AR-III) to Planned Residential Development (PRD) | on a 29.65± acre tract located on the east side of Bolding Road, approximately 356 feet from its intersection with Pierce Drive | Zoned AR-III; Tax Parcel 15036B000037 | Proposed Use: 59-lot single-family development | Commission District 1 | CMWB Company, LLC, applicant