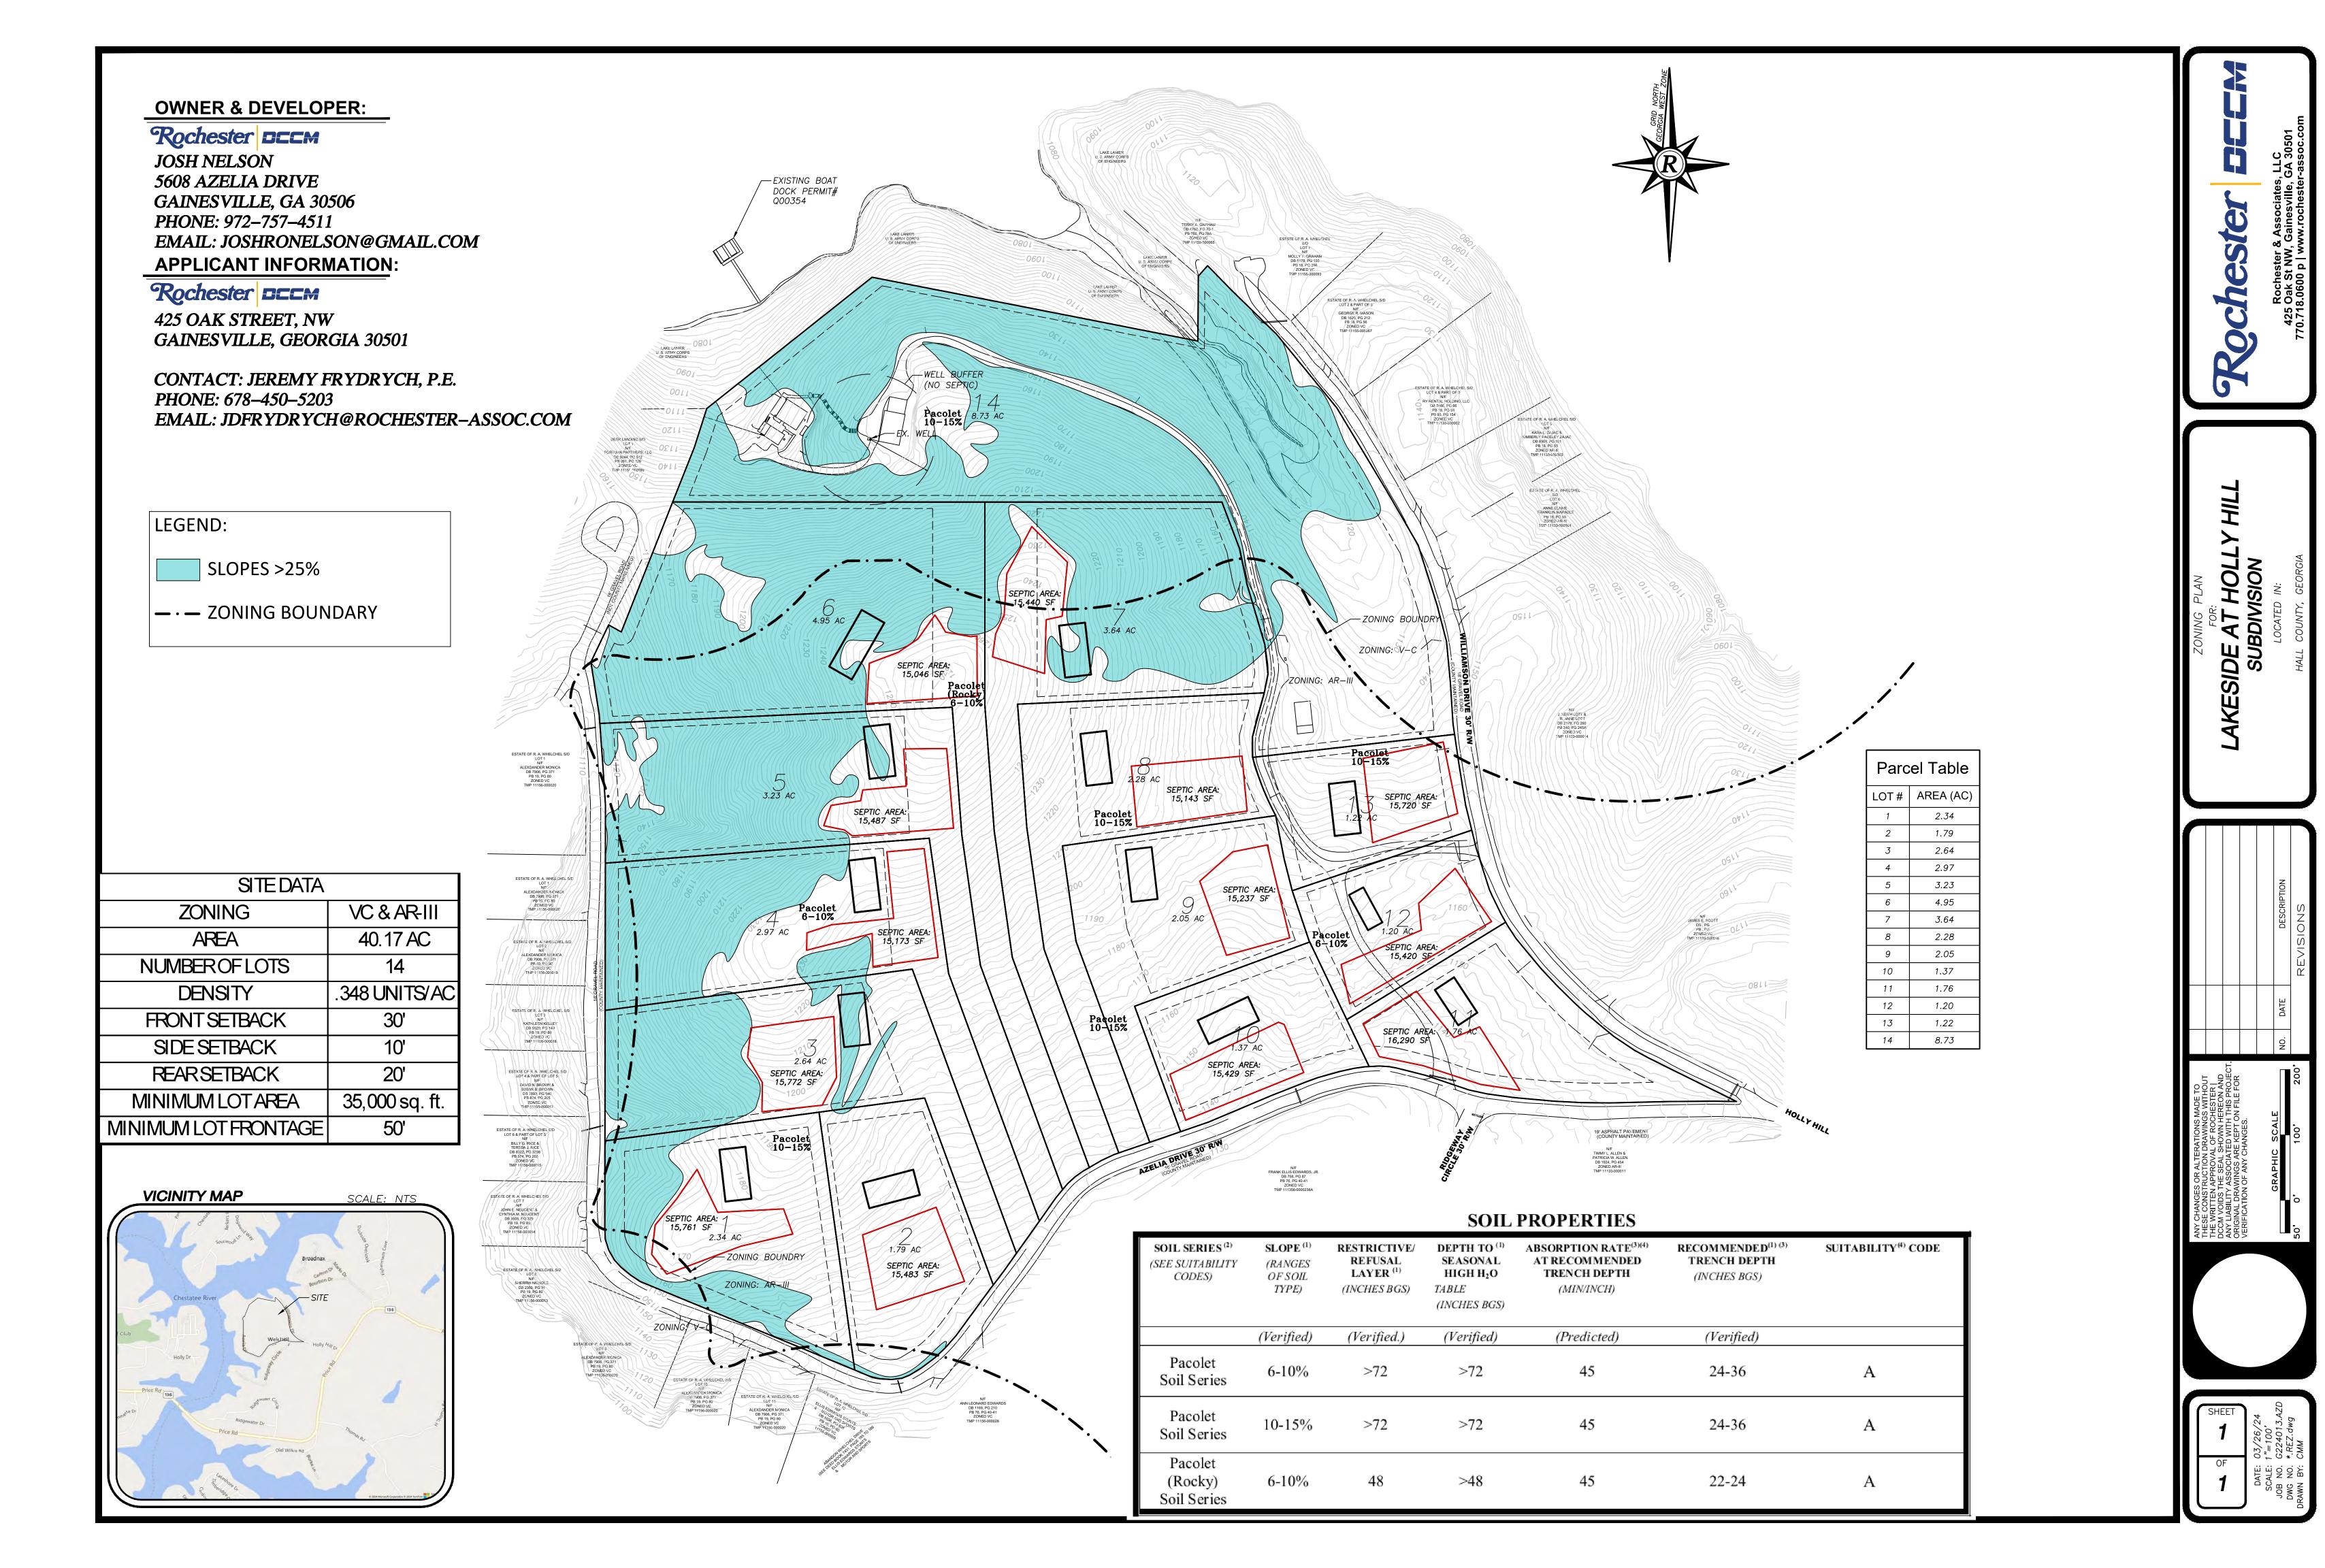

### Planning & Zoning

- 5608 Azelia Drive | Rezone | from Agricultural Residential III (AR-III) and Vacation Cottage (V-C) to Vacation Cottage (V-C) | on a 40.11± acre tract located on the north side of Azelia Drive, at its intersection with Williamson Drive | Zoned AR-III & V-C; Tax Parcel 11156 000025 | Proposed Use: 14-lot residential subdivision | Commission District 2 | Rochester | DCCM, applicant Note: Tabled at the July 11, 2024 Voting Meeting until the August 8, 2024 Voting Meeting.
- 5608 Azelia Drive | Use Subject to County Commission Approval | on a 40.11± acre tract located on the north side of Azelia Drive, at its intersection with Williamson Drive | Zoned AR-III & V-C; Tax Parcel 11156 000025 | Proposed Use: 14-lot residential subdivision | Commission District 2 | Rochester | DCCM, applicant Note: Tabled at the July 11, 2024 Voting Meeting until the August 8, 2024 Voting Meeting.
- 13 4141 Old Cornelia Highway | Amend Conditions | of a Planned Residential Development (PRD) on a 56.42± acre tract located on the north side of Old Cornelia Highway, approximately 636 feet from its intersection with Arthur Miller Road | Zoned PRD, Tax Parcel 15019 000023 | Proposed Use: Drug and Alcohol Residential Treatment Facility | Commission District 3 | Lewis Holdings, LLC, applicant.
- 3969 Bolding Road | Rezone | from Agricultural Residential III (AR-III) to Planned Residential Development (PRD) | on a 29.65± acre tract located on the east side of Bolding Road, approximately 356 feet from its intersection with Pierce Drive | Zoned AR-III; Tax Parcel 15036B000037 | Proposed Use: 59-lot single-family development | Commission District 1 | CMWB Company, LLC, applicant