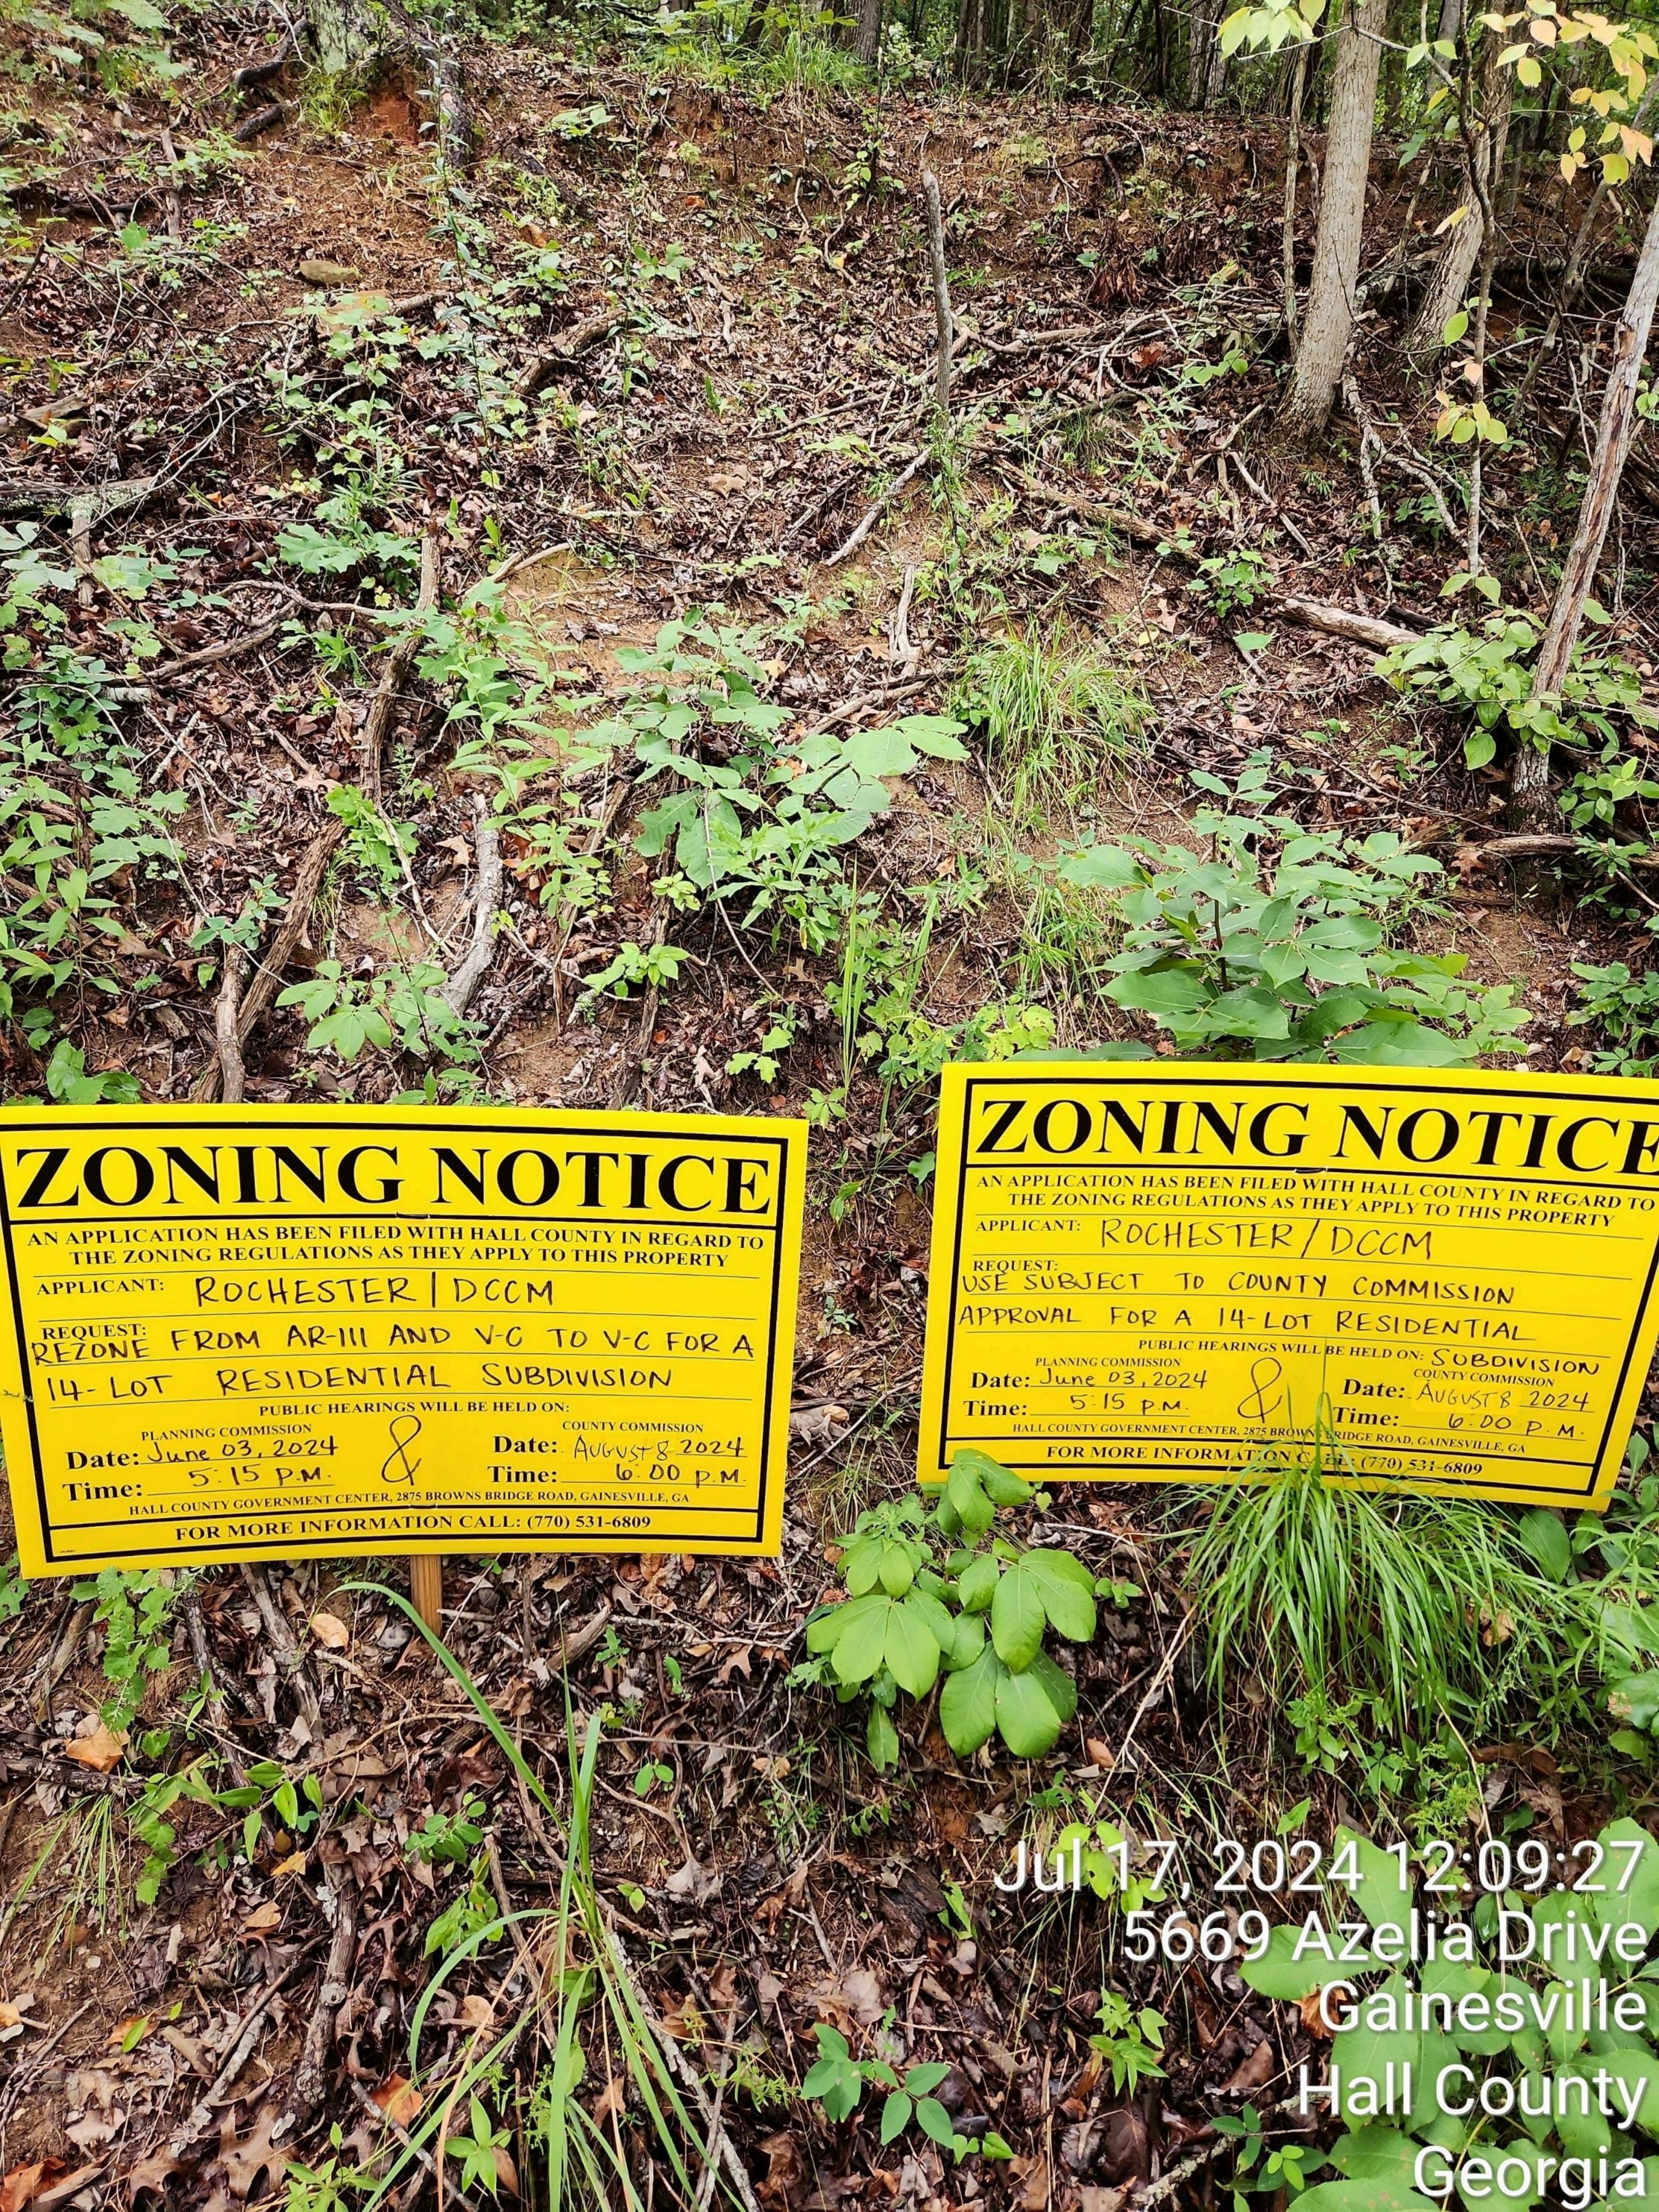

### Planning & Zoning

- 5608 Azelia Drive | Rezone | from Agricultural Residential III (AR-III) and Vacation Cottage (V-C) to Vacation Cottage (V-C) | on a 40.11± acre tract located on the north side of Azelia Drive, at its intersection with Williamson Drive | Zoned AR-III & V-C; Tax Parcel 11156 000025 | Proposed Use: 14-lot residential subdivision | Commission District 2 | Rochester | DCCM, applicant Note: Tabled at the July 11, 2024 Voting Meeting until the August 8, 2024 Voting Meeting.
- 5608 Azelia Drive | Use Subject to County Commission Approval | on a 40.11± acre tract located on the north side of Azelia Drive, at its intersection with Williamson Drive | Zoned AR-III & V-C; Tax Parcel 11156 000025 | Proposed Use: 14-lot residential subdivision | Commission District 2 | Rochester | DCCM, applicant Note: Tabled at the July 11, 2024 Voting Meeting until the August 8, 2024 Voting Meeting.
- 13 4141 Old Cornelia Highway | Amend Conditions | of a Planned Residential Development (PRD) on a 56.42± acre tract located on the north side of Old Cornelia Highway, approximately 636 feet from its intersection with Arthur Miller Road | Zoned PRD, Tax Parcel 15019 000023 | Proposed Use: Drug and Alcohol Residential Treatment Facility | Commission District 3 | Lewis Holdings, LLC, applicant.
- 3969 Bolding Road | Rezone | from Agricultural Residential III (AR-III) to Planned Residential Development (PRD) | on a 29.65± acre tract located on the east side of Bolding Road, approximately 356 feet from its intersection with Pierce Drive | Zoned AR-III; Tax Parcel 15036B000037 | Proposed Use: 59-lot single-family development | Commission District 1 | CMWB Company, LLC, applicant