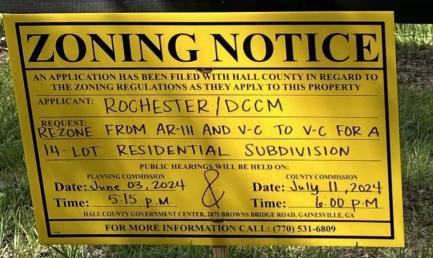

### Planning & Zoning

- 5608 Azelia Drive | Rezone | from Agricultural Residential III (AR-III) and Vacation Cottage (V-C) to Vacation Cottage (V-C) | on a 40.11± acre tract located on the north side of Azelia Drive, at its intersection with Williamson Drive | Zoned AR-III & V-C; Tax Parcel 11156 000025 | Proposed Use: 14-lot residential subdivision | Commission District 2 | Rochester | DCCM, applicant Note: Tabled at the July 11, 2024 Voting Meeting until the August 8, 2024 Voting Meeting.
- 5608 Azelia Drive | Use Subject to County Commission Approval | on a 40.11± acre tract located on the north side of Azelia Drive, at its intersection with Williamson Drive | Zoned AR-III & V-C; Tax Parcel 11156 000025 | Proposed Use: 14-lot residential subdivision | Commission District 2 | Rochester | DCCM, applicant Note: Tabled at the July 11, 2024 Voting Meeting until the August 8, 2024 Voting Meeting.
- 13 4141 Old Cornelia Highway | Amend Conditions | of a Planned Residential Development (PRD) on a 56.42± acre tract located on the north side of Old Cornelia Highway, approximately 636 feet from its intersection with Arthur Miller Road | Zoned PRD, Tax Parcel 15019 000023 | Proposed Use: Drug and Alcohol Residential Treatment Facility | Commission District 3 | Lewis Holdings, LLC, applicant.
- 3969 Bolding Road | Rezone | from Agricultural Residential III (AR-III) to Planned Residential Development (PRD) | on a 29.65± acre tract located on the east side of Bolding Road, approximately 356 feet from its intersection with Pierce Drive | Zoned AR-III; Tax Parcel 15036B000037 | Proposed Use: 59-lot single-family development | Commission District 1 | CMWB Company, LLC, applicant