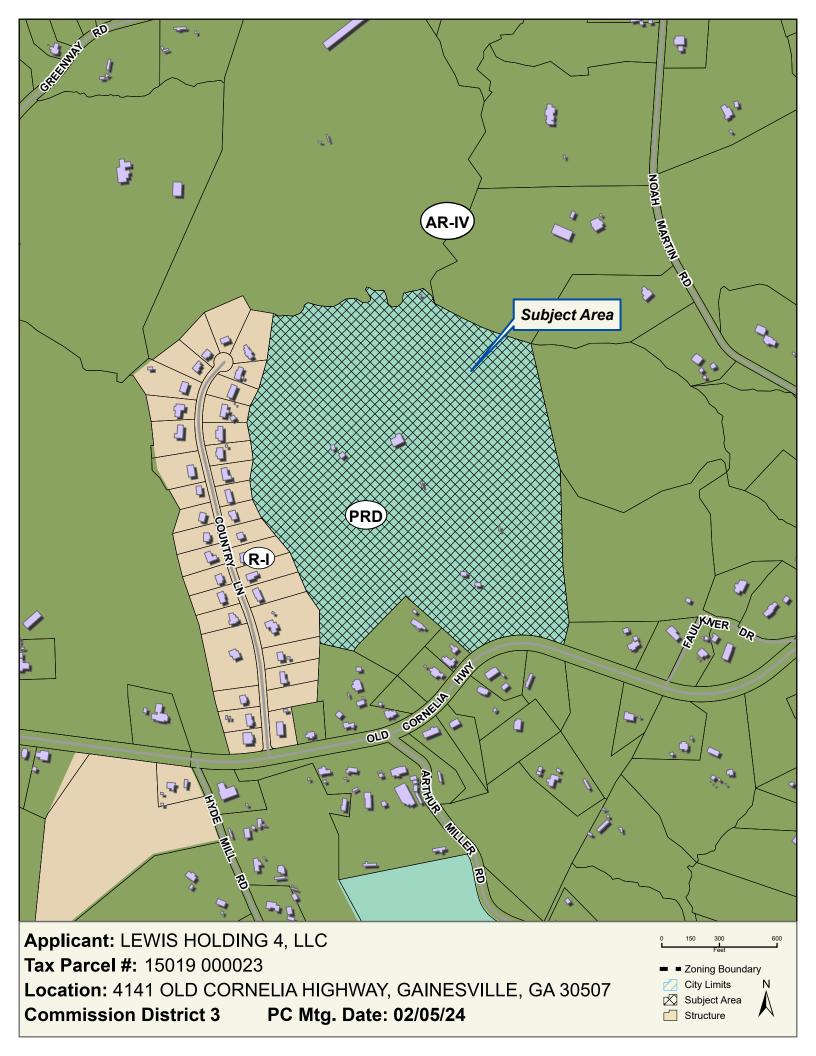

### Planning & Zoning

- 5608 Azelia Drive | Rezone | from Agricultural Residential III (AR-III) and Vacation Cottage (V-C) to Vacation Cottage (V-C) | on a 40.11± acre tract located on the north side of Azelia Drive, at its intersection with Williamson Drive | Zoned AR-III & V-C; Tax Parcel 11156 000025 | Proposed Use: 14-lot residential subdivision | Commission District 2 | Rochester | DCCM, applicant Note: Tabled at the July 11, 2024 Voting Meeting until the August 8, 2024 Voting Meeting.
- 5608 Azelia Drive | Use Subject to County Commission Approval | on a 40.11± acre tract located on the north side of Azelia Drive, at its intersection with Williamson Drive | Zoned AR-III & V-C; Tax Parcel 11156 000025 | Proposed Use: 14-lot residential subdivision | Commission District 2 | Rochester | DCCM, applicant Note: Tabled at the July 11, 2024 Voting Meeting until the August 8, 2024 Voting Meeting.
- 13 4141 Old Cornelia Highway | Amend Conditions | of a Planned Residential Development (PRD) on a 56.42± acre tract located on the north side of Old Cornelia Highway, approximately 636 feet from its intersection with Arthur Miller Road | Zoned PRD, Tax Parcel 15019 000023 | Proposed Use: Drug and Alcohol Residential Treatment Facility | Commission District 3 | Lewis Holdings, LLC, applicant.
- 3969 Bolding Road | Rezone | from Agricultural Residential III (AR-III) to Planned Residential Development (PRD) | on a 29.65± acre tract located on the east side of Bolding Road, approximately 356 feet from its intersection with Pierce Drive | Zoned AR-III; Tax Parcel 15036B000037 | Proposed Use: 59-lot single-family development | Commission District 1 | CMWB Company, LLC, applicant