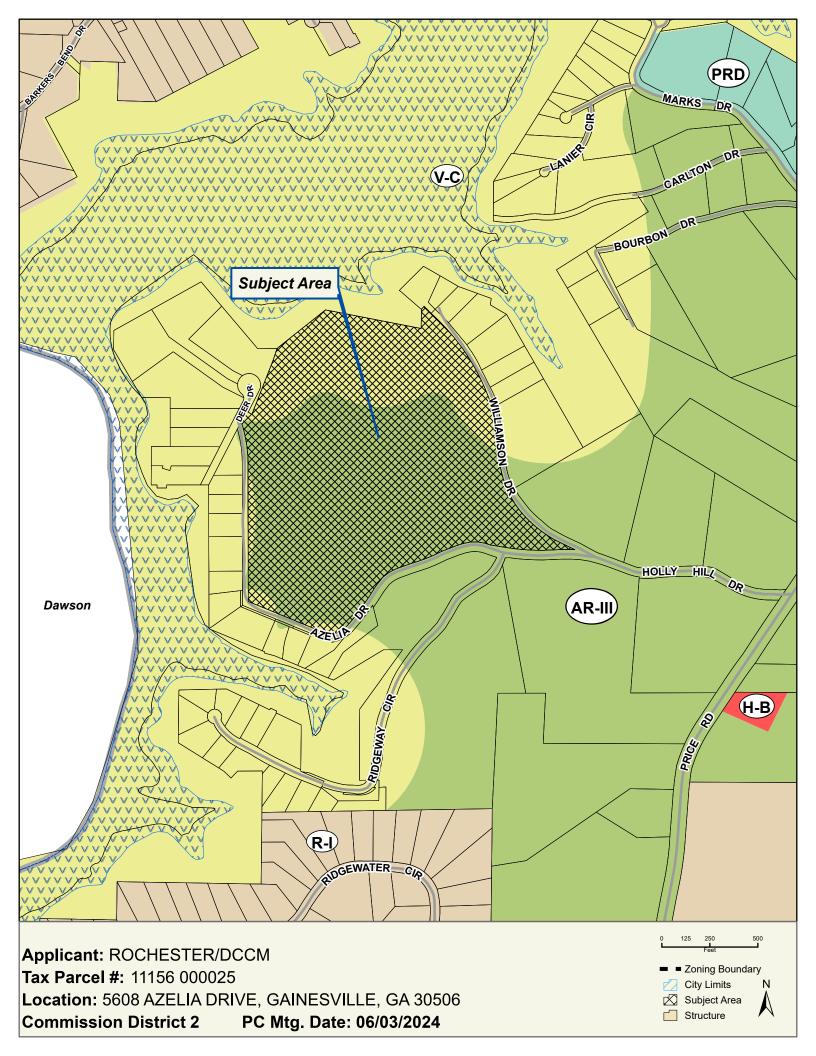

### Planning & Zoning

- 5608 Azelia Drive | Rezone | from Agricultural Residential III (AR-III) and Vacation Cottage (V-C) to Vacation Cottage (V-C) | on a 40.11± acre tract located on the north side of Azelia Drive, at its intersection with Williamson Drive | Zoned AR-III & V-C; Tax Parcel 11156 000025 | Proposed Use: 14-lot residential subdivision | Commission District 2 | Rochester | DCCM, applicant Note: Tabled at the July 11, 2024 Voting Meeting until the August 8, 2024 Voting Meeting.
- 5608 Azelia Drive | Use Subject to County Commission Approval | on a 40.11± acre tract located on the north side of Azelia Drive, at its intersection with Williamson Drive | Zoned AR-III & V-C; Tax Parcel 11156 000025 | Proposed Use: 14-lot residential subdivision | Commission District 2 | Rochester | DCCM, applicant Note: Tabled at the July 11, 2024 Voting Meeting until the August 8, 2024 Voting Meeting.
- 13 4141 Old Cornelia Highway | Amend Conditions | of a Planned Residential Development (PRD) on a 56.42± acre tract located on the north side of Old Cornelia Highway, approximately 636 feet from its intersection with Arthur Miller Road | Zoned PRD, Tax Parcel 15019 000023 | Proposed Use: Drug and Alcohol Residential Treatment Facility | Commission District 3 | Lewis Holdings, LLC, applicant.
- 3969 Bolding Road | Rezone | from Agricultural Residential III (AR-III) to Planned Residential Development (PRD) | on a 29.65± acre tract located on the east side of Bolding Road, approximately 356 feet from its intersection with Pierce Drive | Zoned AR-III; Tax Parcel 15036B000037 | Proposed Use: 59-lot single-family development | Commission District 1 | CMWB Company, LLC, applicant