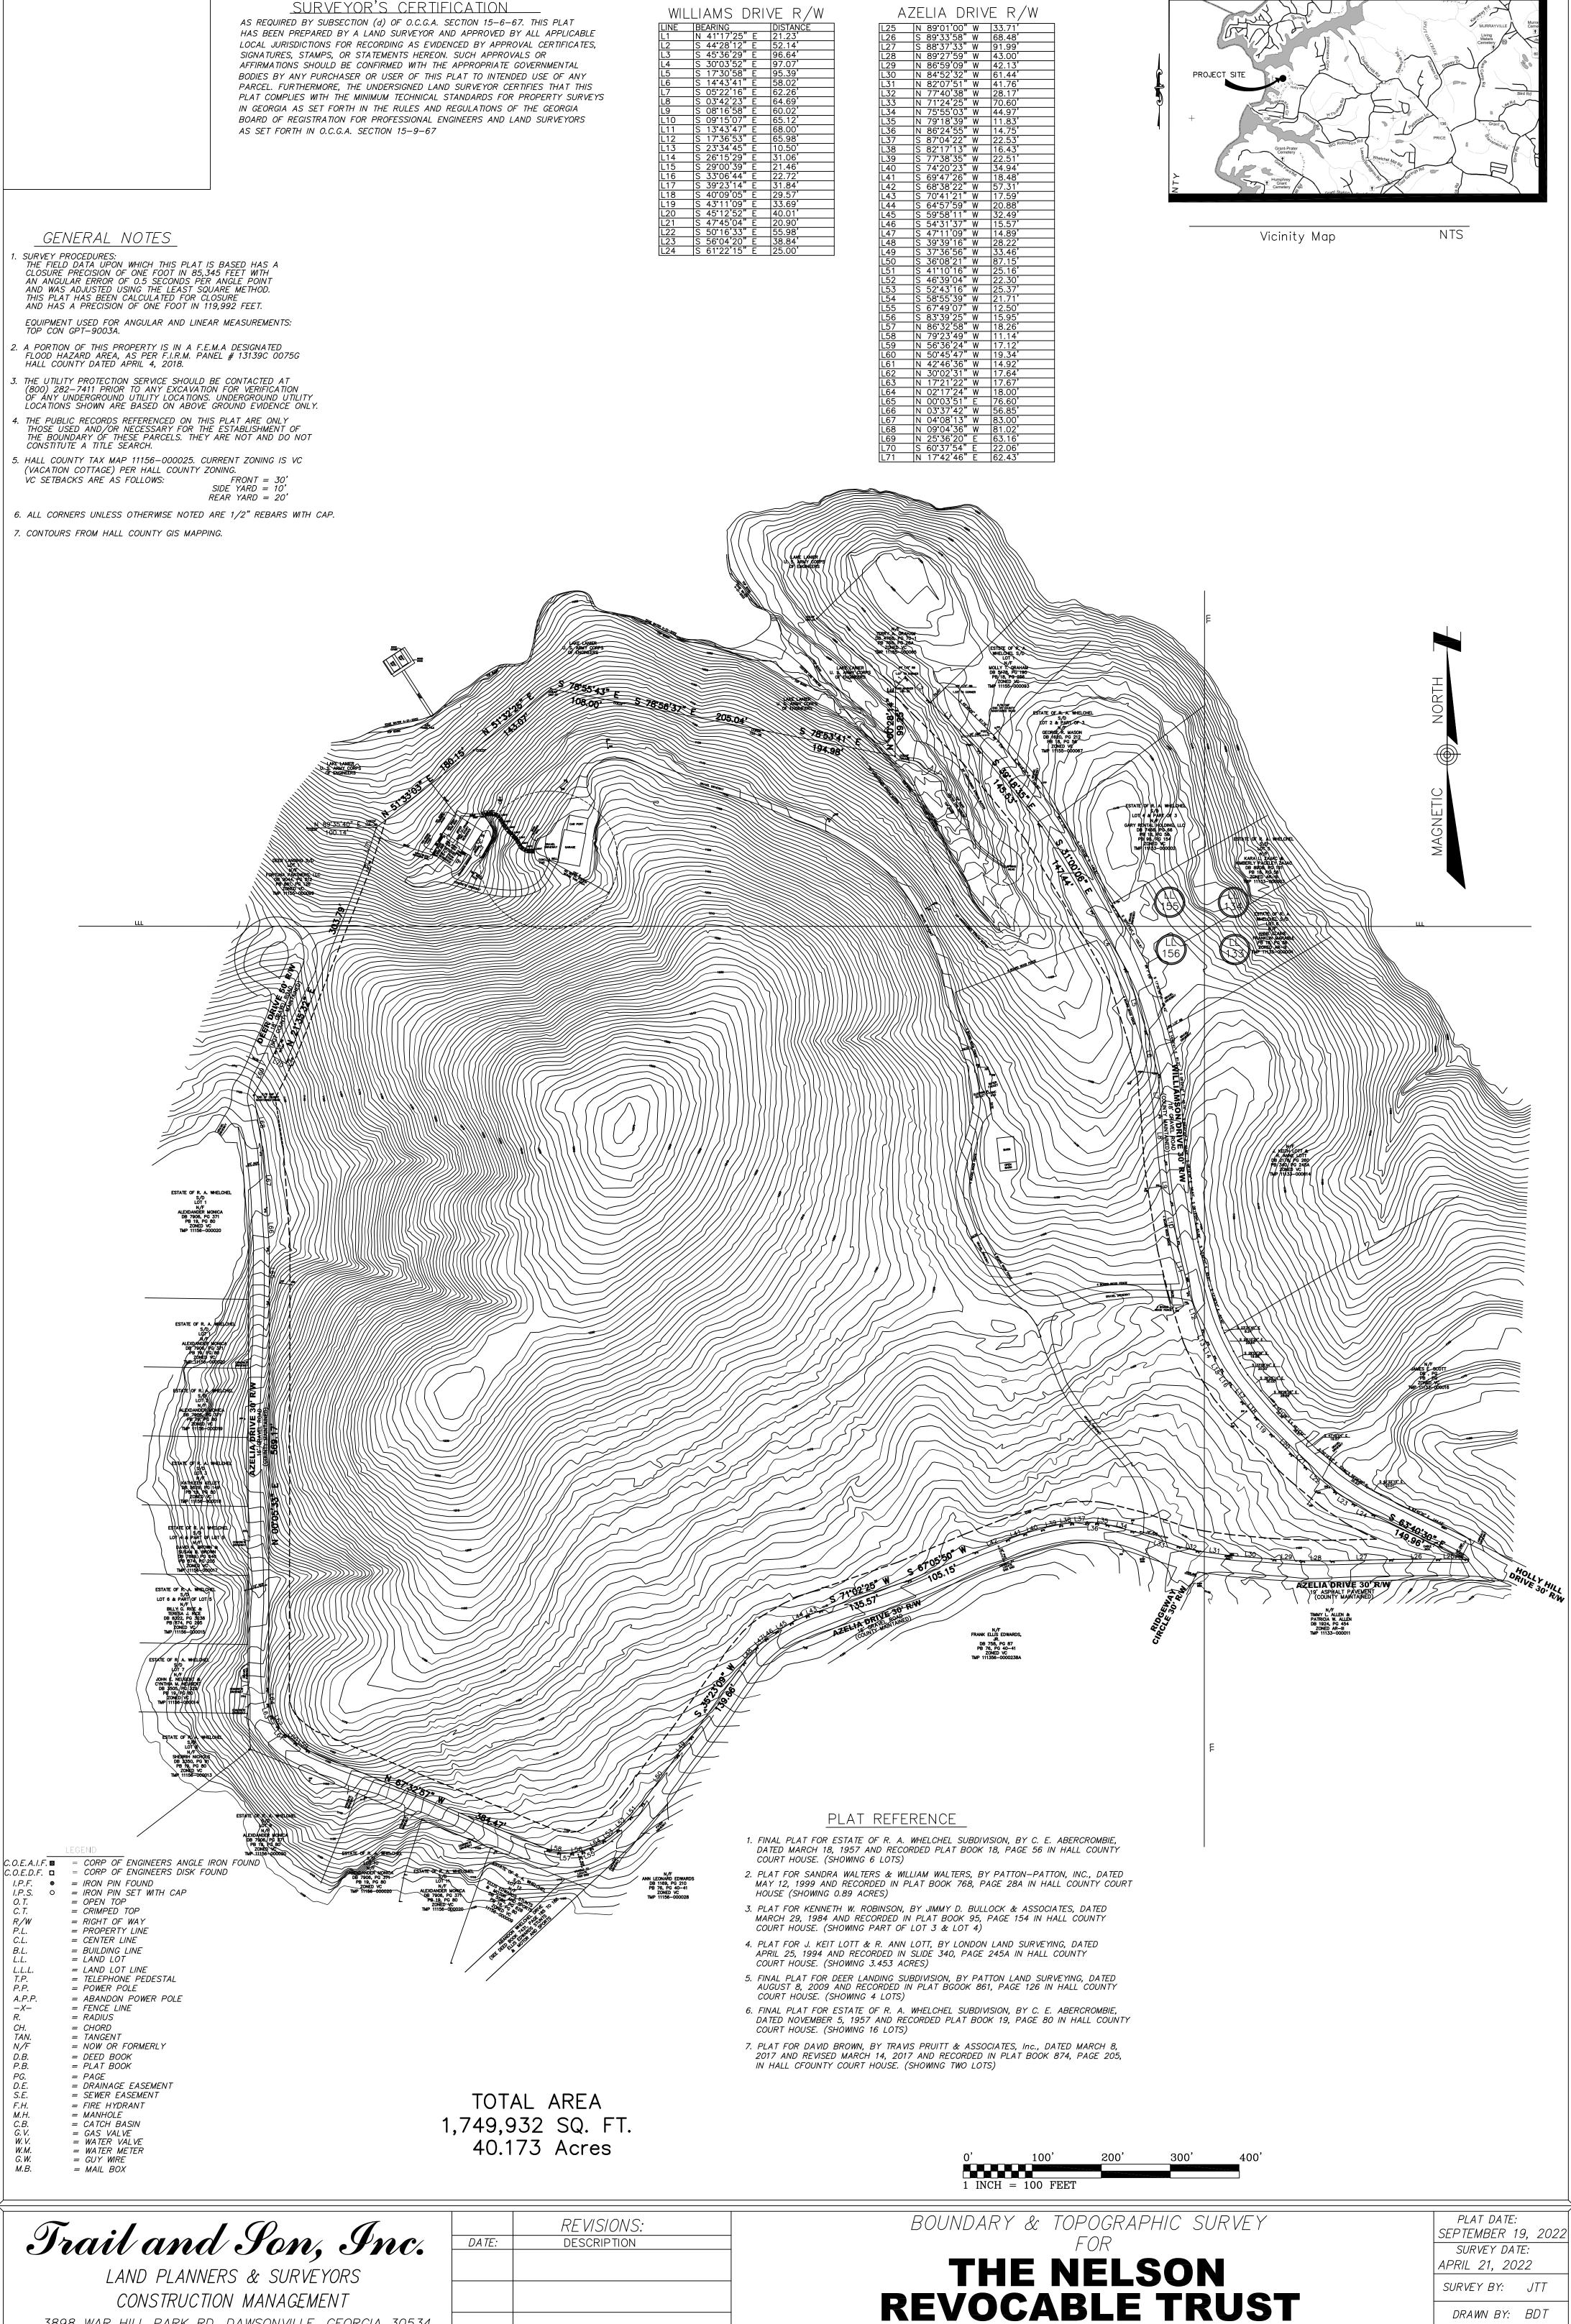

### Planning & Zoning

- 5608 Azelia Drive | Rezone | from Agricultural Residential III (AR-III) and Vacation Cottage (V-C) to Vacation Cottage (V-C) | on a 40.11± acre tract located on the north side of Azelia Drive, at its intersection with Williamson Drive | Zoned AR-III & V-C; Tax Parcel 11156 000025 | Proposed Use: 14-lot residential subdivision | Commission District 2 | Rochester | DCCM, applicant Note: Tabled at the July 11, 2024 Voting Meeting until the August 8, 2024 Voting Meeting.
- 5608 Azelia Drive | Use Subject to County Commission Approval | on a 40.11± acre tract located on the north side of Azelia Drive, at its intersection with Williamson Drive | Zoned AR-III & V-C; Tax Parcel 11156 000025 | Proposed Use: 14-lot residential subdivision | Commission District 2 | Rochester | DCCM, applicant Note: Tabled at the July 11, 2024 Voting Meeting until the August 8, 2024 Voting Meeting.
- 13 4141 Old Cornelia Highway | Amend Conditions | of a Planned Residential Development (PRD) on a 56.42± acre tract located on the north side of Old Cornelia Highway, approximately 636 feet from its intersection with Arthur Miller Road | Zoned PRD, Tax Parcel 15019 000023 | Proposed Use: Drug and Alcohol Residential Treatment Facility | Commission District 3 | Lewis Holdings, LLC, applicant.
- 3969 Bolding Road | Rezone | from Agricultural Residential III (AR-III) to Planned Residential Development (PRD) | on a 29.65± acre tract located on the east side of Bolding Road, approximately 356 feet from its intersection with Pierce Drive | Zoned AR-III; Tax Parcel 15036B000037 | Proposed Use: 59-lot single-family development | Commission District 1 | CMWB Company, LLC, applicant