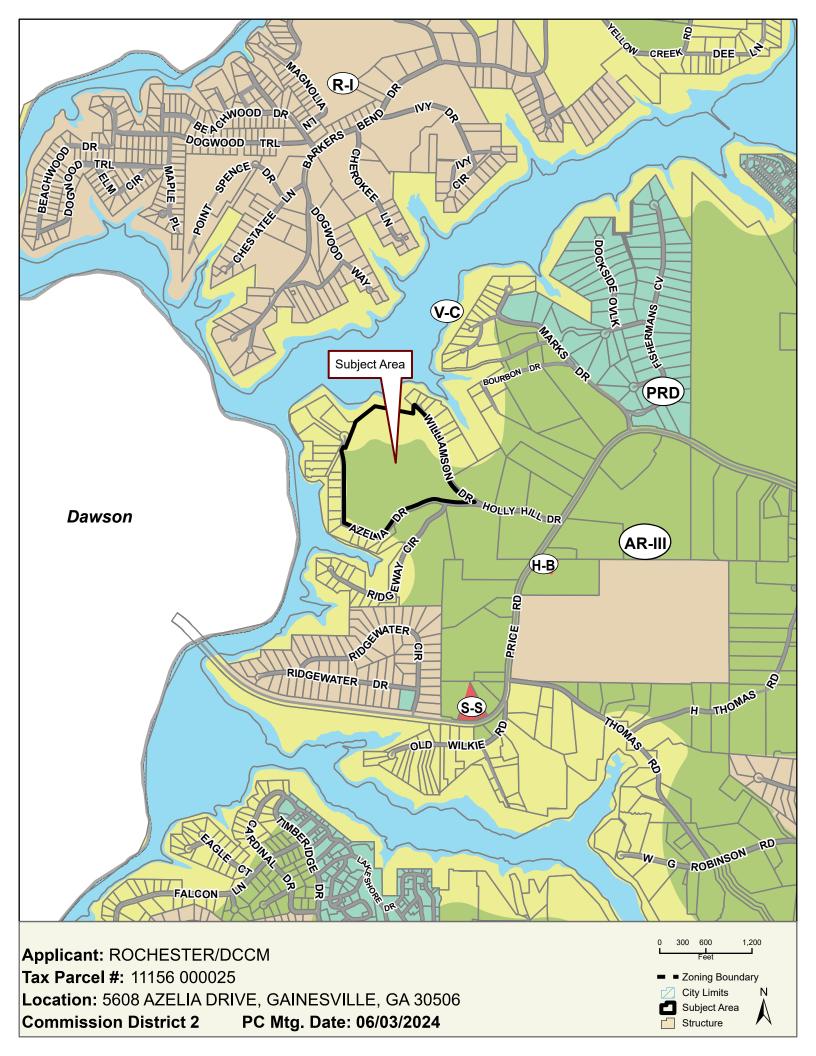

### Planning & Zoning

- 5608 Azelia Drive | Rezone | from Agricultural Residential III (AR-III) and Vacation Cottage (V-C) to Vacation Cottage (V-C) | on a 40.11± acre tract located on the north side of Azelia Drive, at its intersection with Williamson Drive | Zoned AR-III & V-C; Tax Parcel 11156 000025 | Proposed Use: 14-lot residential subdivision | Commission District 2 | Rochester | DCCM, applicant Note: Tabled at the July 11, 2024 Voting Meeting until the August 8, 2024 Voting Meeting.
- 5608 Azelia Drive | Use Subject to County Commission Approval | on a 40.11± acre tract located on the north side of Azelia Drive, at its intersection with Williamson Drive | Zoned AR-III & V-C; Tax Parcel 11156 000025 | Proposed Use: 14-lot residential subdivision | Commission District 2 | Rochester | DCCM, applicant Note: Tabled at the July 11, 2024 Voting Meeting until the August 8, 2024 Voting Meeting.
- 13 4141 Old Cornelia Highway | Amend Conditions | of a Planned Residential Development (PRD) on a 56.42± acre tract located on the north side of Old Cornelia Highway, approximately 636 feet from its intersection with Arthur Miller Road | Zoned PRD, Tax Parcel 15019 000023 | Proposed Use: Drug and Alcohol Residential Treatment Facility | Commission District 3 | Lewis Holdings, LLC, applicant.
- 3969 Bolding Road | Rezone | from Agricultural Residential III (AR-III) to Planned Residential Development (PRD) | on a 29.65± acre tract located on the east side of Bolding Road, approximately 356 feet from its intersection with Pierce Drive | Zoned AR-III; Tax Parcel 15036B000037 | Proposed Use: 59-lot single-family development | Commission District 1 | CMWB Company, LLC, applicant