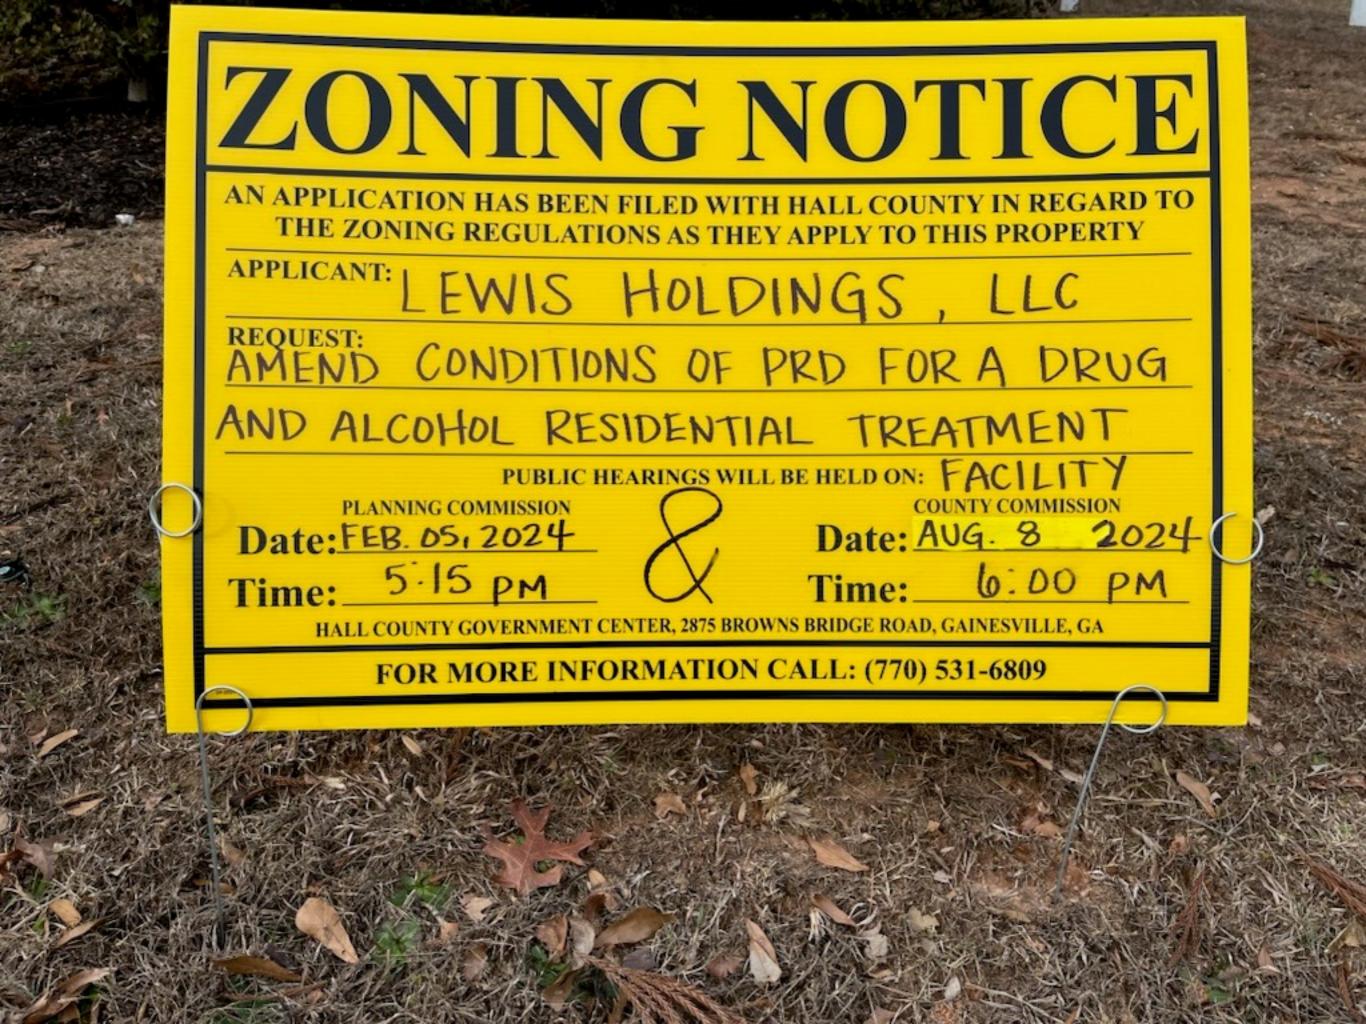

### Planning & Zoning

- 5608 Azelia Drive | Rezone | from Agricultural Residential III (AR-III) and Vacation Cottage (V-C) to Vacation Cottage (V-C) | on a 40.11± acre tract located on the north side of Azelia Drive, at its intersection with Williamson Drive | Zoned AR-III & V-C; Tax Parcel 11156 000025 | Proposed Use: 14-lot residential subdivision | Commission District 2 | Rochester | DCCM, applicant Note: Tabled at the July 11, 2024 Voting Meeting until the August 8, 2024 Voting Meeting.
- 5608 Azelia Drive | Use Subject to County Commission Approval | on a 40.11± acre tract located on the north side of Azelia Drive, at its intersection with Williamson Drive | Zoned AR-III & V-C; Tax Parcel 11156 000025 | Proposed Use: 14-lot residential subdivision | Commission District 2 | Rochester | DCCM, applicant Note: Tabled at the July 11, 2024 Voting Meeting until the August 8, 2024 Voting Meeting.
- 13 4141 Old Cornelia Highway | Amend Conditions | of a Planned Residential Development (PRD) on a 56.42± acre tract located on the north side of Old Cornelia Highway, approximately 636 feet from its intersection with Arthur Miller Road | Zoned PRD, Tax Parcel 15019 000023 | Proposed Use: Drug and Alcohol Residential Treatment Facility | Commission District 3 | Lewis Holdings, LLC, applicant.
- 3969 Bolding Road | Rezone | from Agricultural Residential III (AR-III) to Planned Residential Development (PRD) | on a 29.65± acre tract located on the east side of Bolding Road, approximately 356 feet from its intersection with Pierce Drive | Zoned AR-III; Tax Parcel 15036B000037 | Proposed Use: 59-lot single-family development | Commission District 1 | CMWB Company, LLC, applicant