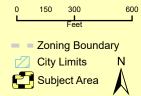

### Planning & Zoning

- 5608 Azelia Drive | Rezone | from Agricultural Residential III (AR-III) and Vacation Cottage (V-C) to Vacation Cottage (V-C) | on a 40.11± acre tract located on the north side of Azelia Drive, at its intersection with Williamson Drive | Zoned AR-III & V-C; Tax Parcel 11156 000025 | Proposed Use: 14-lot residential subdivision | Commission District 2 | Rochester | DCCM, applicant Note: Tabled at the July 11, 2024 Voting Meeting until the August 8, 2024 Voting Meeting.
- 5608 Azelia Drive | Use Subject to County Commission Approval | on a 40.11± acre tract located on the north side of Azelia Drive, at its intersection with Williamson Drive | Zoned AR-III & V-C; Tax Parcel 11156 000025 | Proposed Use: 14-lot residential subdivision | Commission District 2 | Rochester | DCCM, applicant Note: Tabled at the July 11, 2024 Voting Meeting until the August 8, 2024 Voting Meeting.
- 13 4141 Old Cornelia Highway | Amend Conditions | of a Planned Residential Development (PRD) on a 56.42± acre tract located on the north side of Old Cornelia Highway, approximately 636 feet from its intersection with Arthur Miller Road | Zoned PRD, Tax Parcel 15019 000023 | Proposed Use: Drug and Alcohol Residential Treatment Facility | Commission District 3 | Lewis Holdings, LLC, applicant.
- 3969 Bolding Road | Rezone | from Agricultural Residential III (AR-III) to Planned Residential Development (PRD) | on a 29.65± acre tract located on the east side of Bolding Road, approximately 356 feet from its intersection with Pierce Drive | Zoned AR-III; Tax Parcel 15036B000037 | Proposed Use: 59-lot single-family development | Commission District 1 | CMWB Company, LLC, applicant