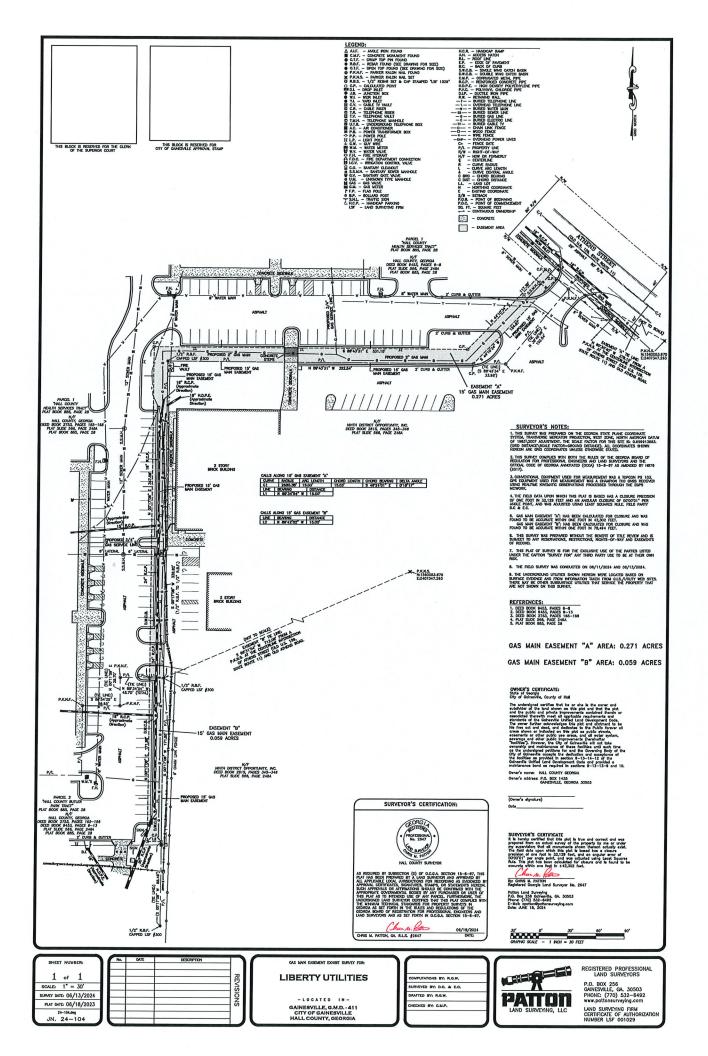

- Approval and authorization for the Chairman or Vice Chairman to execute a Gas Utility Easement between Hall County and Liberty Utilities Corp. to construct, operate, maintain, repair, renew and rebuild under the easement area its lines for providing gas service at 1290 SE Athens Street. Commission District 4.
- Approve the award of RFQ/P#43-021 Construction Manager at Risk for Hall County Health Department Campus Renovations Guaranteed Maximum Price Package #2 for Public Works & Utilities to Hogan Construction Group, LLC of Peachtree Corners, GA, in the amount of \$6,359,283.00.