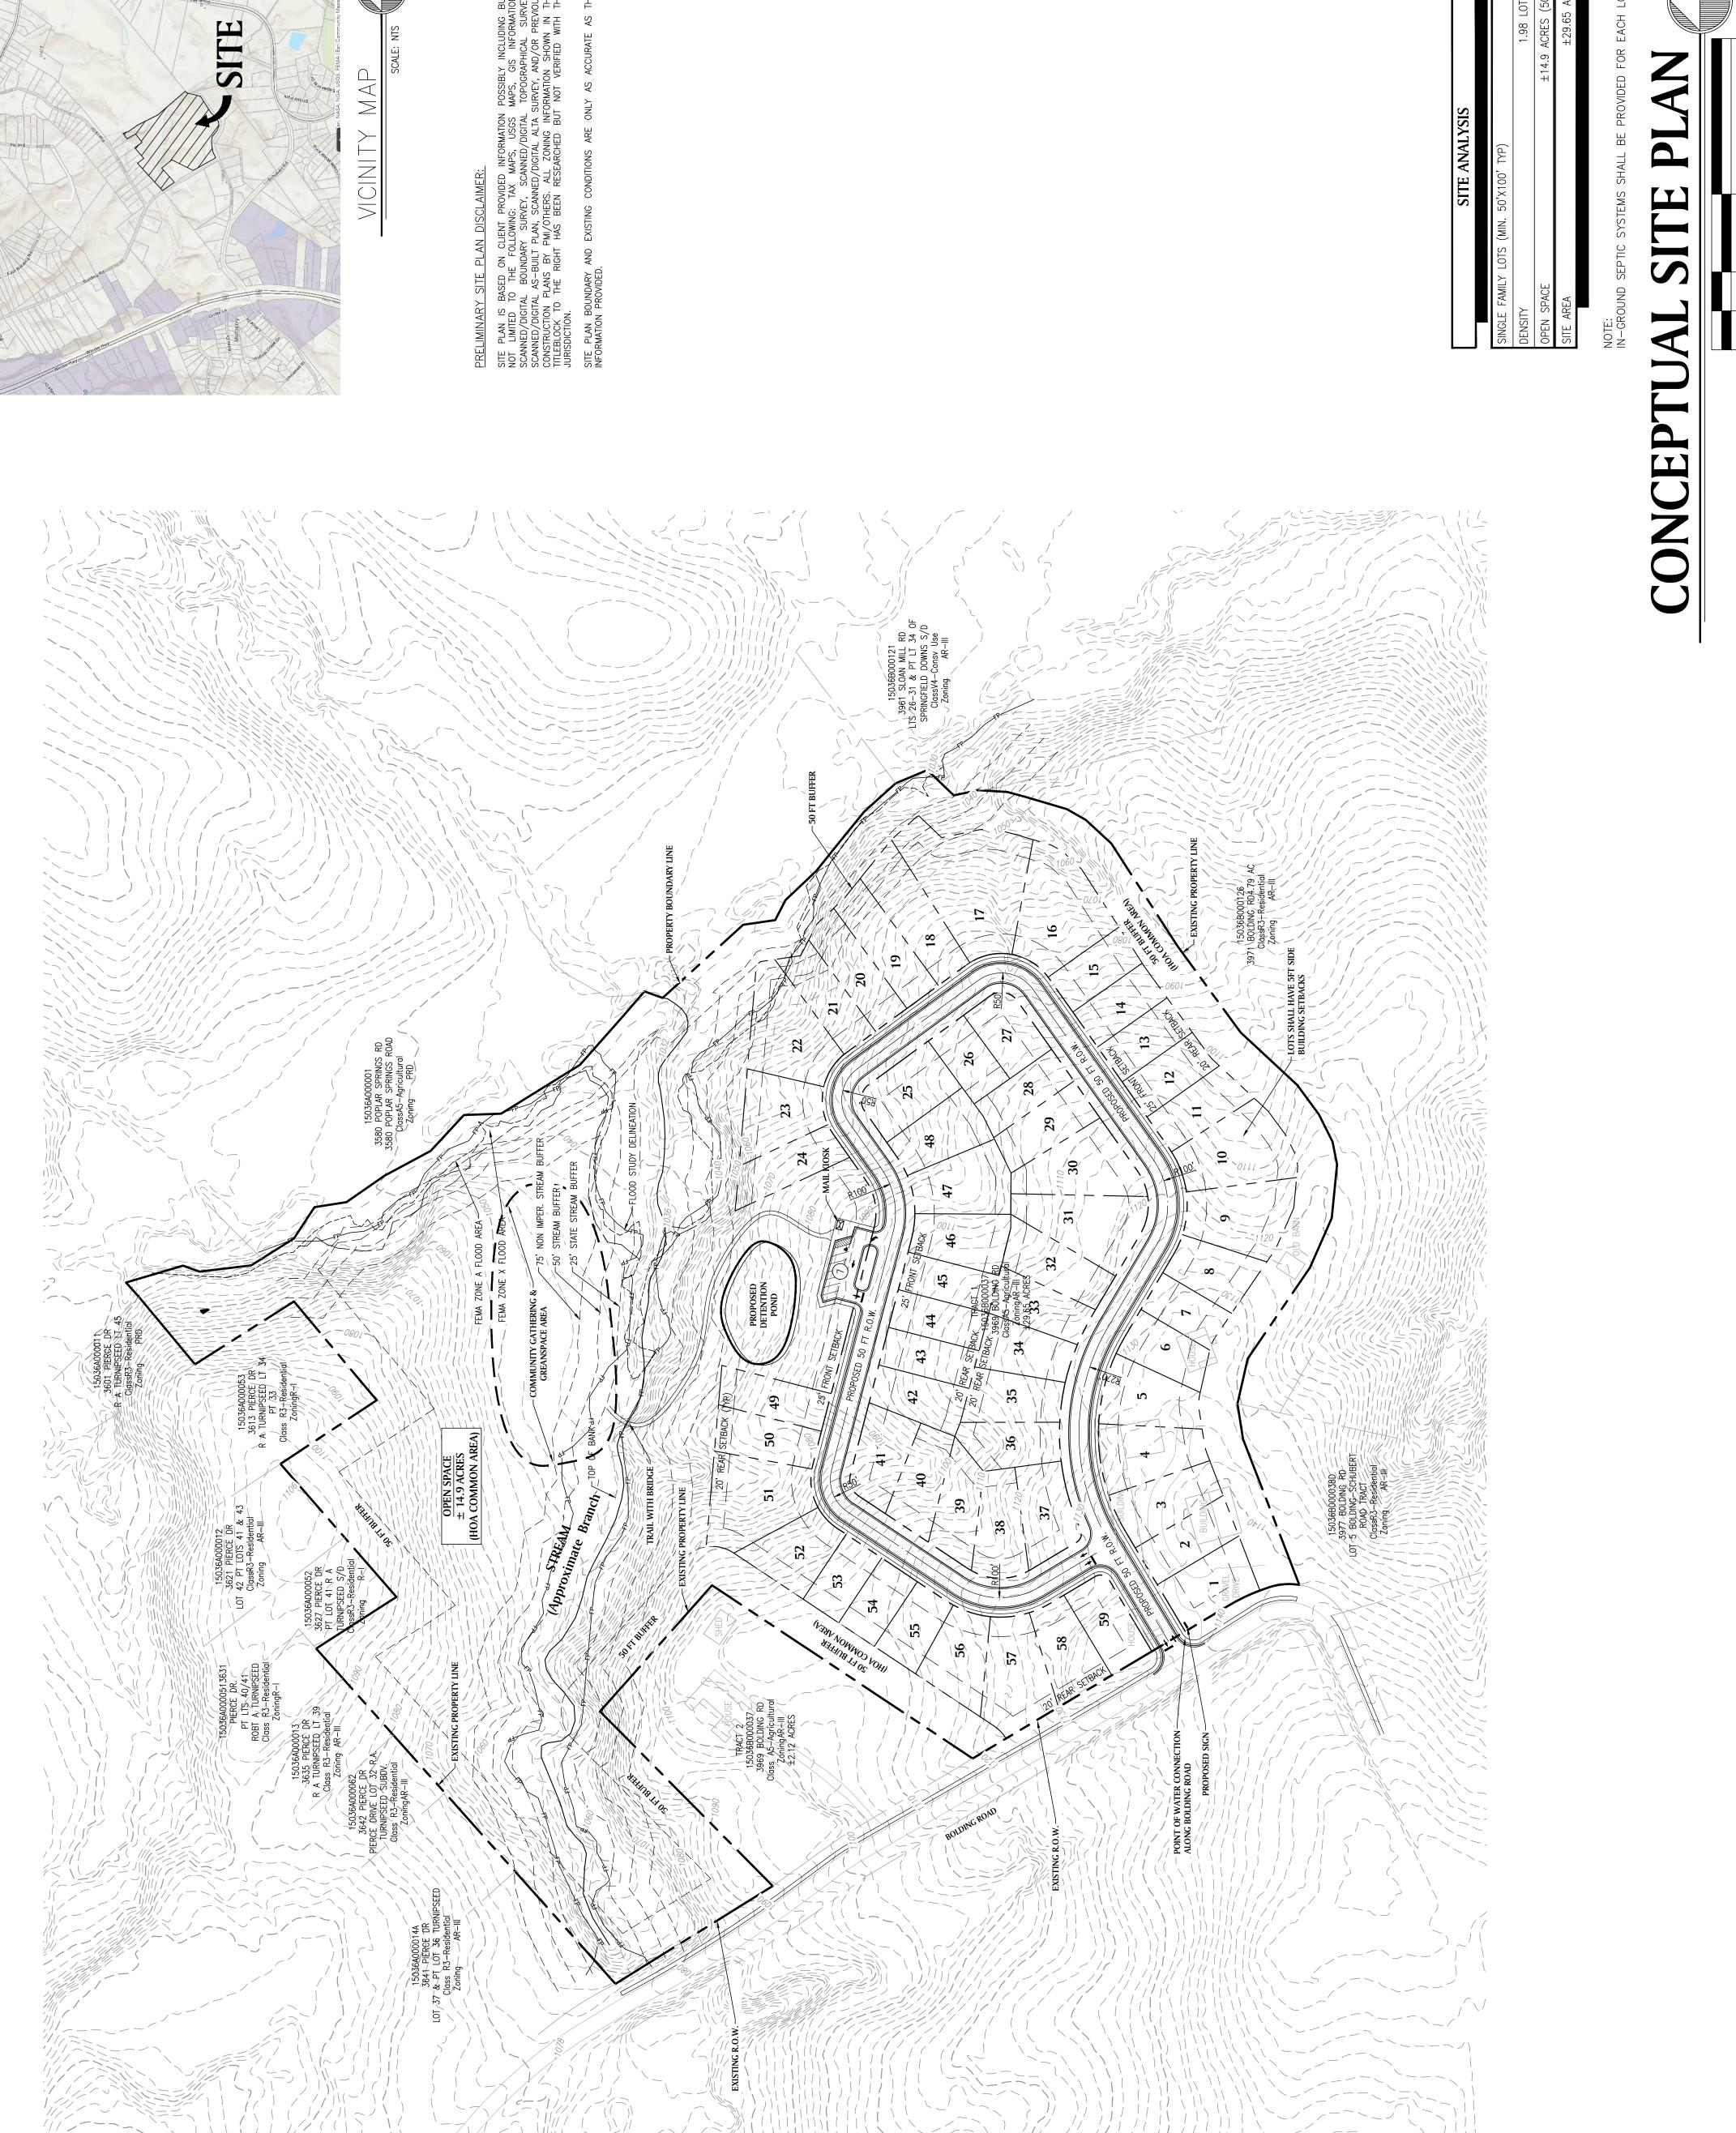

### Planning & Zoning

- 5608 Azelia Drive | Rezone | from Agricultural Residential III (AR-III) and Vacation Cottage (V-C) to Vacation Cottage (V-C) | on a 40.11± acre tract located on the north side of Azelia Drive, at its intersection with Williamson Drive | Zoned AR-III & V-C; Tax Parcel 11156 000025 | Proposed Use: 14-lot residential subdivision | Commission District 2 | Rochester | DCCM, applicant Note: Tabled at the July 11, 2024 Voting Meeting until the August 8, 2024 Voting Meeting.
- 5608 Azelia Drive | Use Subject to County Commission Approval | on a 40.11± acre tract located on the north side of Azelia Drive, at its intersection with Williamson Drive | Zoned AR-III & V-C; Tax Parcel 11156 000025 | Proposed Use: 14-lot residential subdivision | Commission District 2 | Rochester | DCCM, applicant Note: Tabled at the July 11, 2024 Voting Meeting until the August 8, 2024 Voting Meeting.
- 13 4141 Old Cornelia Highway | Amend Conditions | of a Planned Residential Development (PRD) on a 56.42± acre tract located on the north side of Old Cornelia Highway, approximately 636 feet from its intersection with Arthur Miller Road | Zoned PRD, Tax Parcel 15019 000023 | Proposed Use: Drug and Alcohol Residential Treatment Facility | Commission District 3 | Lewis Holdings, LLC, applicant.
- 3969 Bolding Road | Rezone | from Agricultural Residential III (AR-III) to Planned Residential Development (PRD) | on a 29.65± acre tract located on the east side of Bolding Road, approximately 356 feet from its intersection with Pierce Drive | Zoned AR-III; Tax Parcel 15036B000037 | Proposed Use: 59-lot single-family development | Commission District 1 | CMWB Company, LLC, applicant