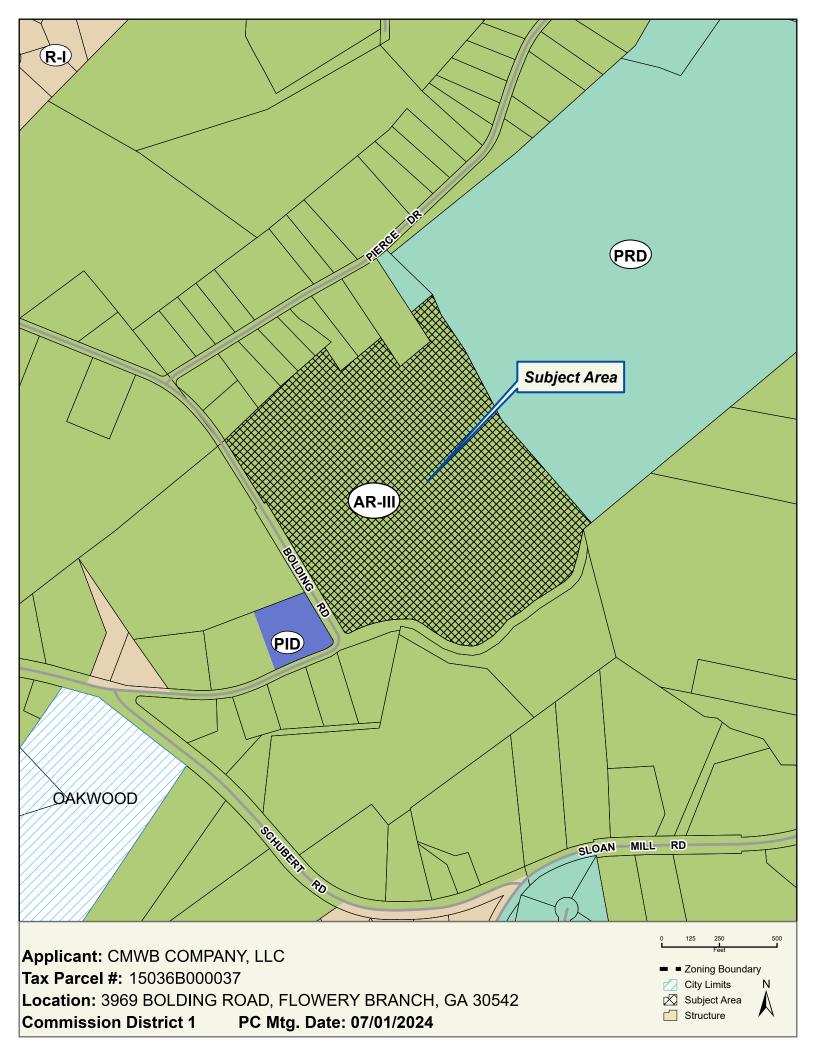

### Planning & Zoning

- 5608 Azelia Drive | Rezone | from Agricultural Residential III (AR-III) and Vacation Cottage (V-C) to Vacation Cottage (V-C) | on a 40.11± acre tract located on the north side of Azelia Drive, at its intersection with Williamson Drive | Zoned AR-III & V-C; Tax Parcel 11156 000025 | Proposed Use: 14-lot residential subdivision | Commission District 2 | Rochester | DCCM, applicant Note: Tabled at the July 11, 2024 Voting Meeting until the August 8, 2024 Voting Meeting.
- 5608 Azelia Drive | Use Subject to County Commission Approval | on a 40.11± acre tract located on the north side of Azelia Drive, at its intersection with Williamson Drive | Zoned AR-III & V-C; Tax Parcel 11156 000025 | Proposed Use: 14-lot residential subdivision | Commission District 2 | Rochester | DCCM, applicant Note: Tabled at the July 11, 2024 Voting Meeting until the August 8, 2024 Voting Meeting.
- 13 4141 Old Cornelia Highway | Amend Conditions | of a Planned Residential Development (PRD) on a 56.42± acre tract located on the north side of Old Cornelia Highway, approximately 636 feet from its intersection with Arthur Miller Road | Zoned PRD, Tax Parcel 15019 000023 | Proposed Use: Drug and Alcohol Residential Treatment Facility | Commission District 3 | Lewis Holdings, LLC, applicant.
- 3969 Bolding Road | Rezone | from Agricultural Residential III (AR-III) to Planned Residential Development (PRD) | on a 29.65± acre tract located on the east side of Bolding Road, approximately 356 feet from its intersection with Pierce Drive | Zoned AR-III; Tax Parcel 15036B000037 | Proposed Use: 59-lot single-family development | Commission District 1 | CMWB Company, LLC, applicant