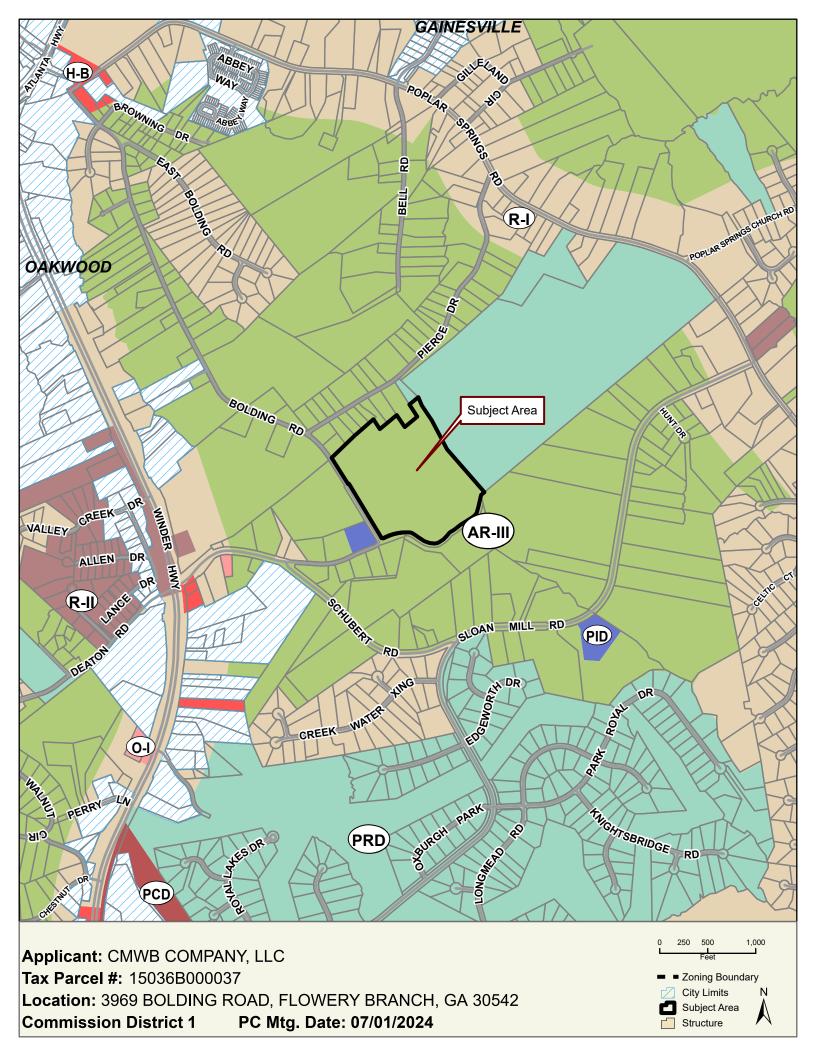

### Planning & Zoning

- 5608 Azelia Drive | Rezone | from Agricultural Residential III (AR-III) and Vacation Cottage (V-C) to Vacation Cottage (V-C) | on a 40.11± acre tract located on the north side of Azelia Drive, at its intersection with Williamson Drive | Zoned AR-III & V-C; Tax Parcel 11156 000025 | Proposed Use: 14-lot residential subdivision | Commission District 2 | Rochester | DCCM, applicant Note: Tabled at the July 11, 2024 Voting Meeting until the August 8, 2024 Voting Meeting.
- 5608 Azelia Drive | Use Subject to County Commission Approval | on a 40.11± acre tract located on the north side of Azelia Drive, at its intersection with Williamson Drive | Zoned AR-III & V-C; Tax Parcel 11156 000025 | Proposed Use: 14-lot residential subdivision | Commission District 2 | Rochester | DCCM, applicant Note: Tabled at the July 11, 2024 Voting Meeting until the August 8, 2024 Voting Meeting.
- 13 4141 Old Cornelia Highway | Amend Conditions | of a Planned Residential Development (PRD) on a 56.42± acre tract located on the north side of Old Cornelia Highway, approximately 636 feet from its intersection with Arthur Miller Road | Zoned PRD, Tax Parcel 15019 000023 | Proposed Use: Drug and Alcohol Residential Treatment Facility | Commission District 3 | Lewis Holdings, LLC, applicant.
- 3969 Bolding Road | Rezone | from Agricultural Residential III (AR-III) to Planned Residential Development (PRD) | on a 29.65± acre tract located on the east side of Bolding Road, approximately 356 feet from its intersection with Pierce Drive | Zoned AR-III; Tax Parcel 15036B000037 | Proposed Use: 59-lot single-family development | Commission District 1 | CMWB Company, LLC, applicant