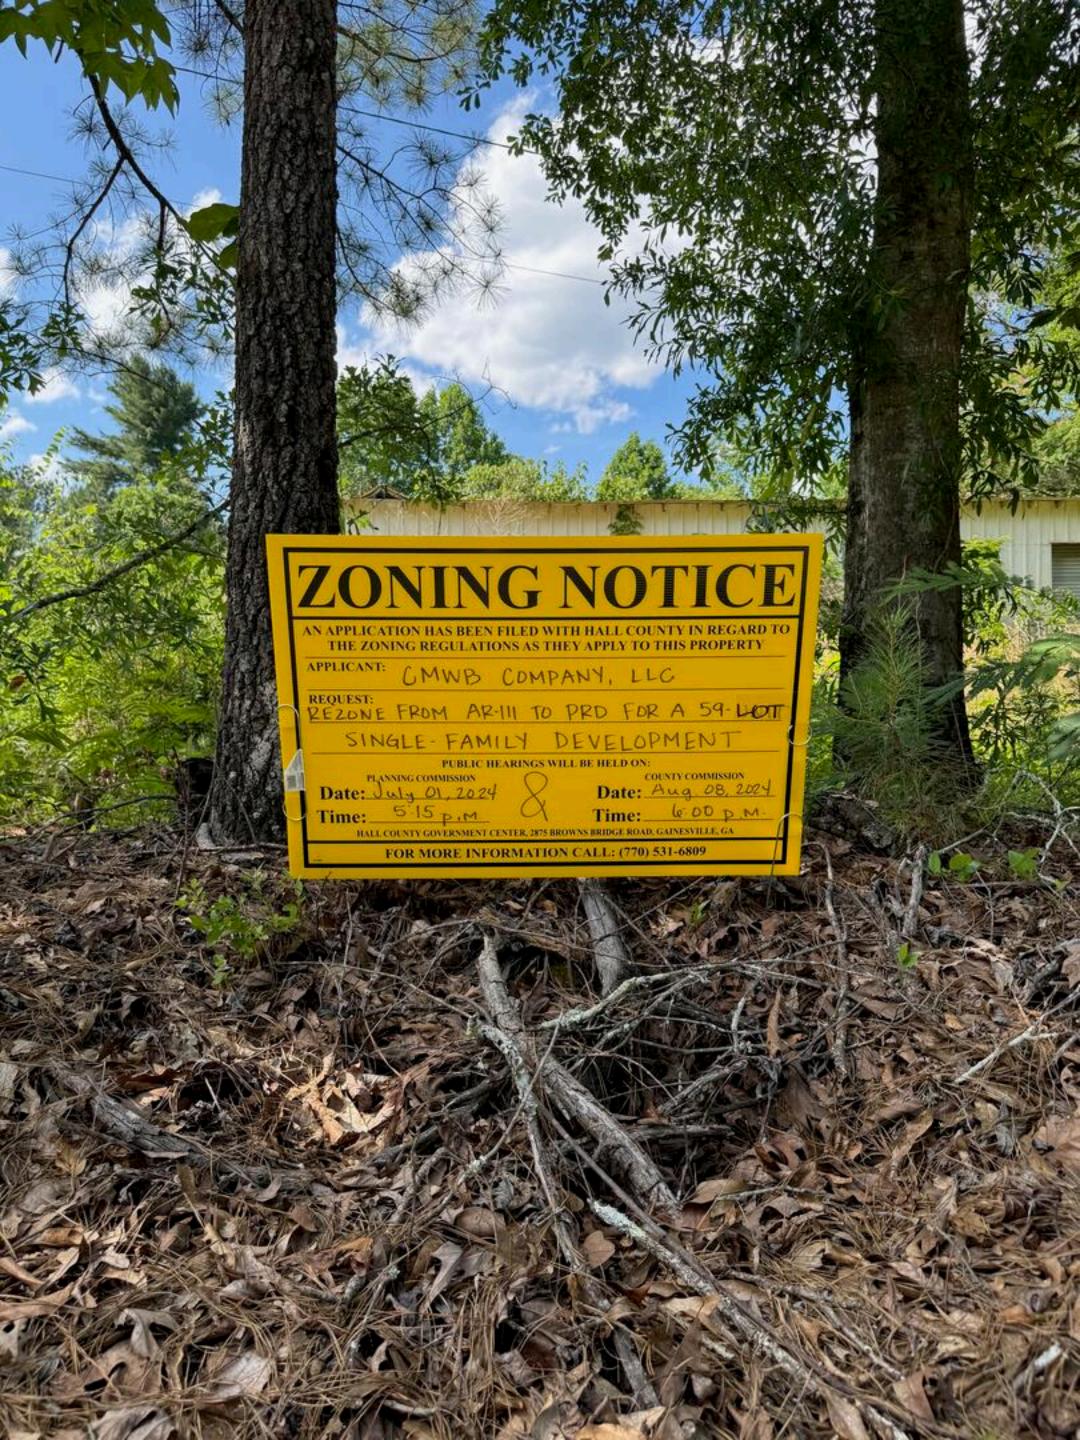

### Planning & Zoning

- 5608 Azelia Drive | Rezone | from Agricultural Residential III (AR-III) and Vacation Cottage (V-C) to Vacation Cottage (V-C) | on a 40.11± acre tract located on the north side of Azelia Drive, at its intersection with Williamson Drive | Zoned AR-III & V-C; Tax Parcel 11156 000025 | Proposed Use: 14-lot residential subdivision | Commission District 2 | Rochester | DCCM, applicant Note: Tabled at the July 11, 2024 Voting Meeting until the August 8, 2024 Voting Meeting.
- 5608 Azelia Drive | Use Subject to County Commission Approval | on a 40.11± acre tract located on the north side of Azelia Drive, at its intersection with Williamson Drive | Zoned AR-III & V-C; Tax Parcel 11156 000025 | Proposed Use: 14-lot residential subdivision | Commission District 2 | Rochester | DCCM, applicant Note: Tabled at the July 11, 2024 Voting Meeting until the August 8, 2024 Voting Meeting.
- 13 4141 Old Cornelia Highway | Amend Conditions | of a Planned Residential Development (PRD) on a 56.42± acre tract located on the north side of Old Cornelia Highway, approximately 636 feet from its intersection with Arthur Miller Road | Zoned PRD, Tax Parcel 15019 000023 | Proposed Use: Drug and Alcohol Residential Treatment Facility | Commission District 3 | Lewis Holdings, LLC, applicant.
- 3969 Bolding Road | Rezone | from Agricultural Residential III (AR-III) to Planned Residential Development (PRD) | on a 29.65± acre tract located on the east side of Bolding Road, approximately 356 feet from its intersection with Pierce Drive | Zoned AR-III; Tax Parcel 15036B000037 | Proposed Use: 59-lot single-family development | Commission District 1 | CMWB Company, LLC, applicant