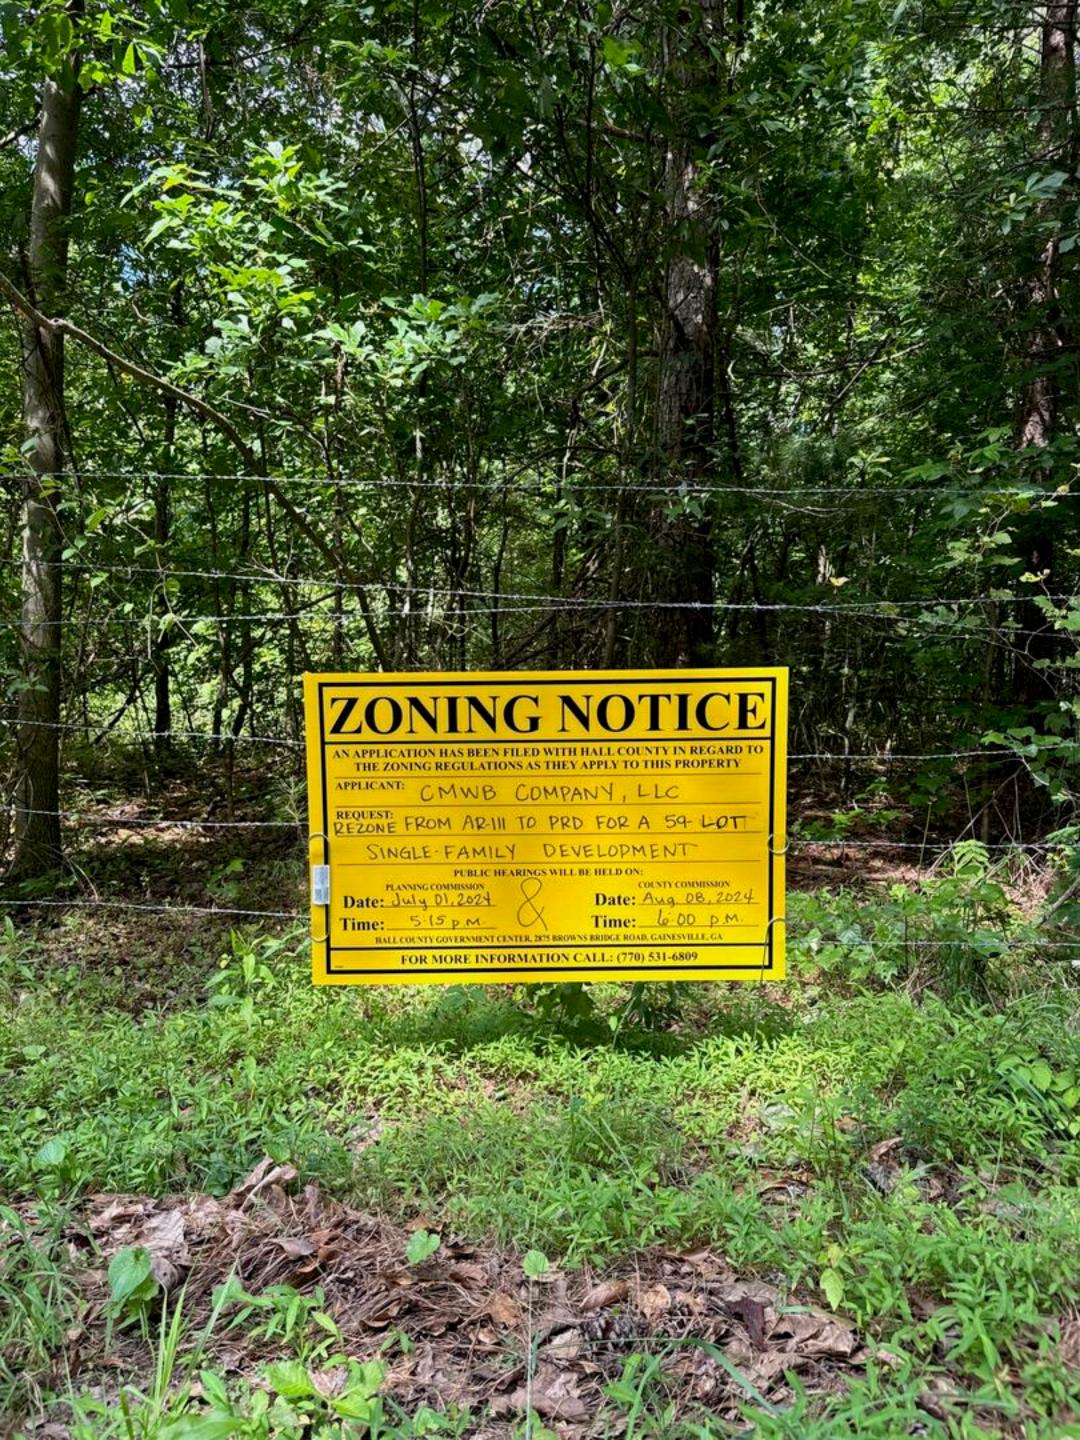

### Planning & Zoning

- 5608 Azelia Drive | Rezone | from Agricultural Residential III (AR-III) and Vacation Cottage (V-C) to Vacation Cottage (V-C) | on a 40.11± acre tract located on the north side of Azelia Drive, at its intersection with Williamson Drive | Zoned AR-III & V-C; Tax Parcel 11156 000025 | Proposed Use: 14-lot residential subdivision | Commission District 2 | Rochester | DCCM, applicant Note: Tabled at the July 11, 2024 Voting Meeting until the August 8, 2024 Voting Meeting.
- 5608 Azelia Drive | Use Subject to County Commission Approval | on a 40.11± acre tract located on the north side of Azelia Drive, at its intersection with Williamson Drive | Zoned AR-III & V-C; Tax Parcel 11156 000025 | Proposed Use: 14-lot residential subdivision | Commission District 2 | Rochester | DCCM, applicant Note: Tabled at the July 11, 2024 Voting Meeting until the August 8, 2024 Voting Meeting.
- 13 4141 Old Cornelia Highway | Amend Conditions | of a Planned Residential Development (PRD) on a 56.42± acre tract located on the north side of Old Cornelia Highway, approximately 636 feet from its intersection with Arthur Miller Road | Zoned PRD, Tax Parcel 15019 000023 | Proposed Use: Drug and Alcohol Residential Treatment Facility | Commission District 3 | Lewis Holdings, LLC, applicant.
- 3969 Bolding Road | Rezone | from Agricultural Residential III (AR-III) to Planned Residential Development (PRD) | on a 29.65± acre tract located on the east side of Bolding Road, approximately 356 feet from its intersection with Pierce Drive | Zoned AR-III; Tax Parcel 15036B000037 | Proposed Use: 59-lot single-family development | Commission District 1 | CMWB Company, LLC, applicant