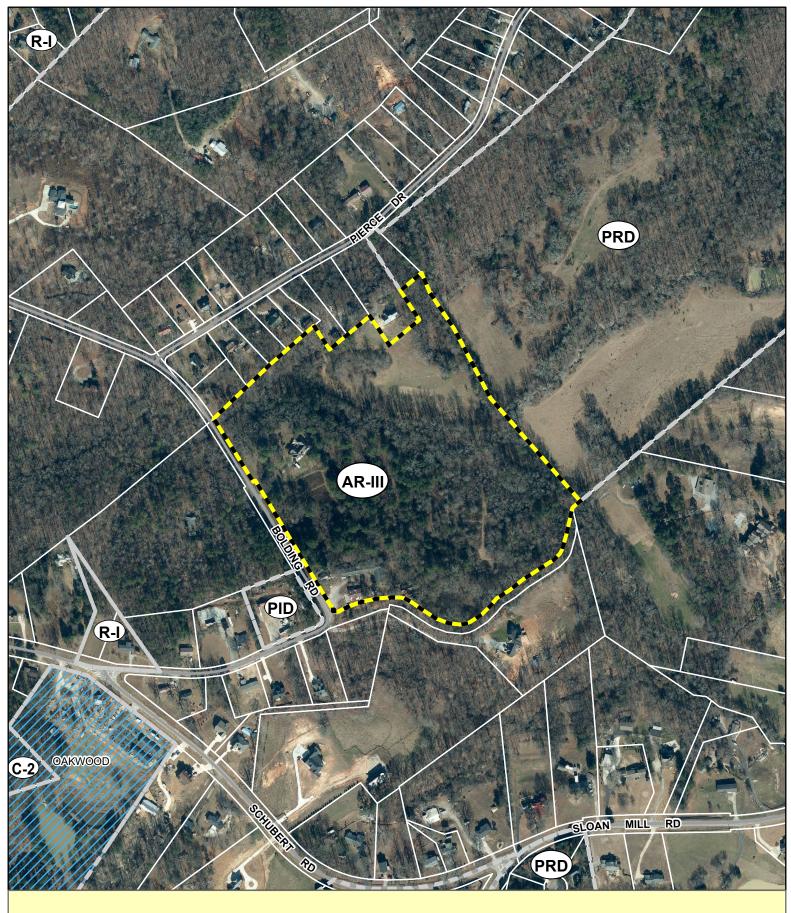

### Planning & Zoning

- 5608 Azelia Drive | Rezone | from Agricultural Residential III (AR-III) and Vacation Cottage (V-C) to Vacation Cottage (V-C) | on a 40.11± acre tract located on the north side of Azelia Drive, at its intersection with Williamson Drive | Zoned AR-III & V-C; Tax Parcel 11156 000025 | Proposed Use: 14-lot residential subdivision | Commission District 2 | Rochester | DCCM, applicant Note: Tabled at the July 11, 2024 Voting Meeting until the August 8, 2024 Voting Meeting.
- 5608 Azelia Drive | Use Subject to County Commission Approval | on a 40.11± acre tract located on the north side of Azelia Drive, at its intersection with Williamson Drive | Zoned AR-III & V-C; Tax Parcel 11156 000025 | Proposed Use: 14-lot residential subdivision | Commission District 2 | Rochester | DCCM, applicant Note: Tabled at the July 11, 2024 Voting Meeting until the August 8, 2024 Voting Meeting.
- 13 4141 Old Cornelia Highway | Amend Conditions | of a Planned Residential Development (PRD) on a 56.42± acre tract located on the north side of Old Cornelia Highway, approximately 636 feet from its intersection with Arthur Miller Road | Zoned PRD, Tax Parcel 15019 000023 | Proposed Use: Drug and Alcohol Residential Treatment Facility | Commission District 3 | Lewis Holdings, LLC, applicant.
- 3969 Bolding Road | Rezone | from Agricultural Residential III (AR-III) to Planned Residential Development (PRD) | on a 29.65± acre tract located on the east side of Bolding Road, approximately 356 feet from its intersection with Pierce Drive | Zoned AR-III; Tax Parcel 15036B000037 | Proposed Use: 59-lot single-family development | Commission District 1 | CMWB Company, LLC, applicant