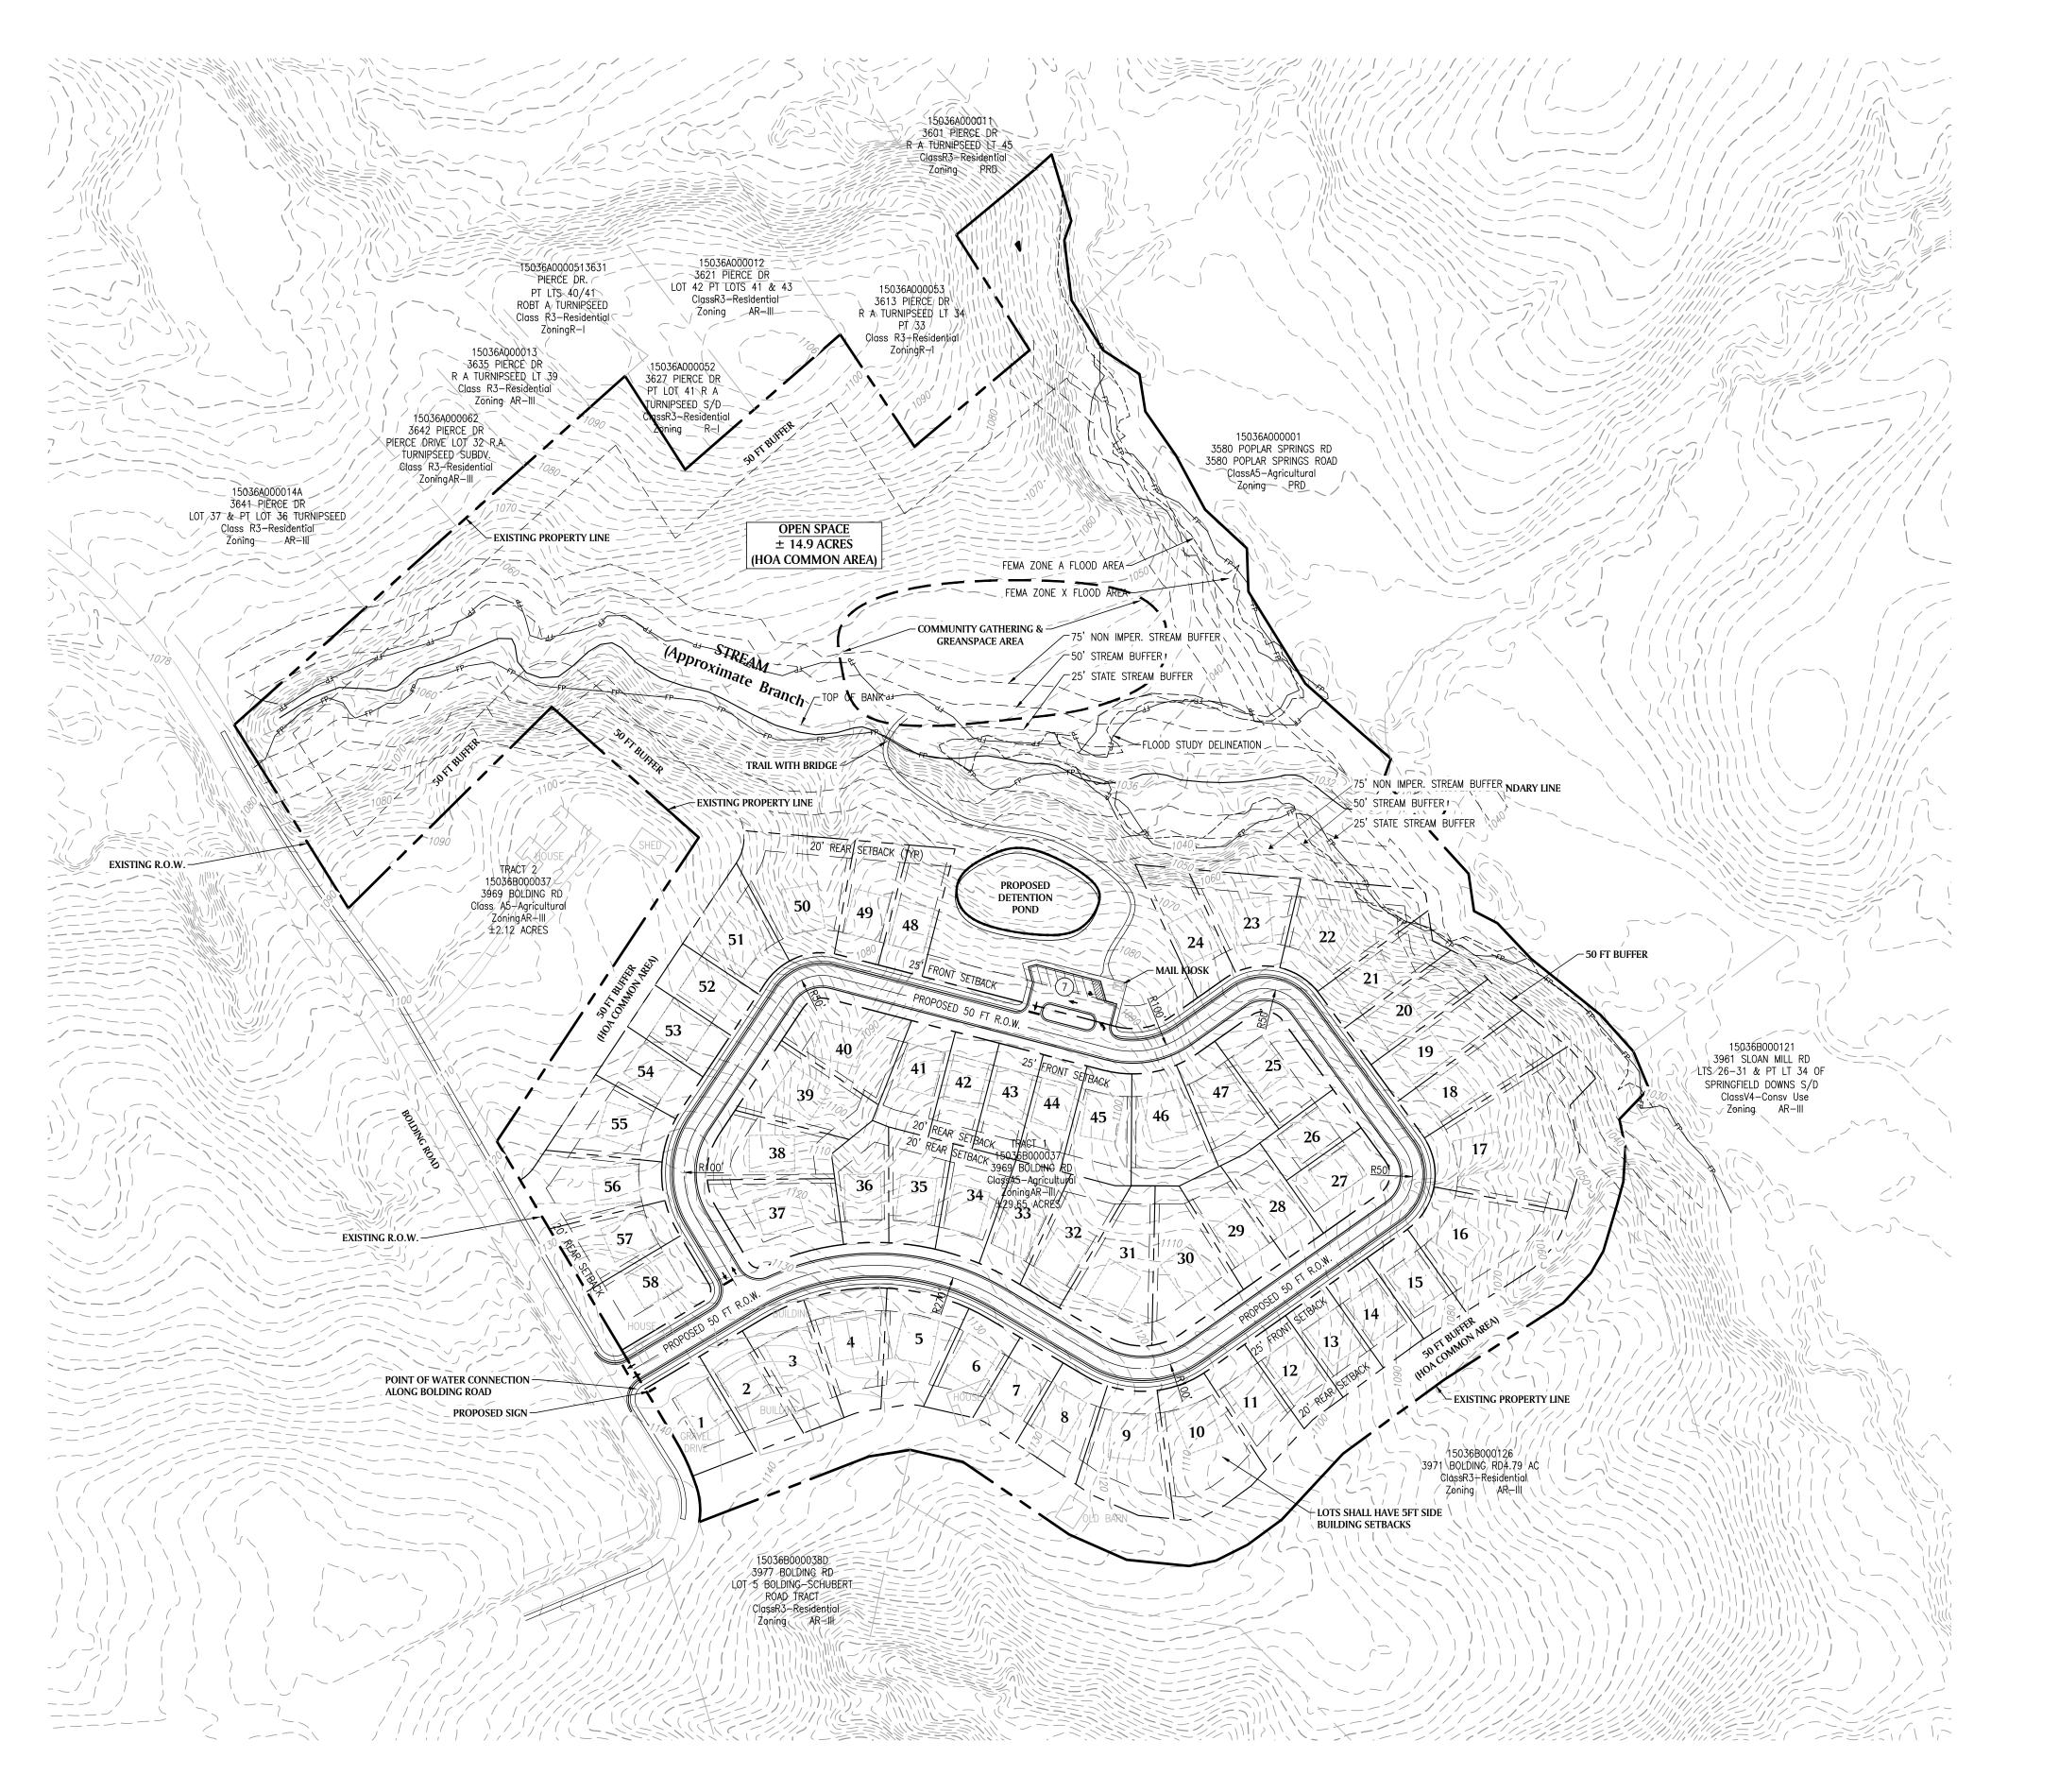

### Planning & Zoning

- 5608 Azelia Drive | Rezone | from Agricultural Residential III (AR-III) and Vacation Cottage (V-C) to Vacation Cottage (V-C) | on a 40.11± acre tract located on the north side of Azelia Drive, at its intersection with Williamson Drive | Zoned AR-III & V-C; Tax Parcel 11156 000025 | Proposed Use: 14-lot residential subdivision | Commission District 2 | Rochester | DCCM, applicant Note: Tabled at the July 11, 2024 Voting Meeting until the August 8, 2024 Voting Meeting.
- 5608 Azelia Drive | Use Subject to County Commission Approval | on a 40.11± acre tract located on the north side of Azelia Drive, at its intersection with Williamson Drive | Zoned AR-III & V-C; Tax Parcel 11156 000025 | Proposed Use: 14-lot residential subdivision | Commission District 2 | Rochester | DCCM, applicant Note: Tabled at the July 11, 2024 Voting Meeting until the August 8, 2024 Voting Meeting.
- 13 4141 Old Cornelia Highway | Amend Conditions | of a Planned Residential Development (PRD) on a 56.42± acre tract located on the north side of Old Cornelia Highway, approximately 636 feet from its intersection with Arthur Miller Road | Zoned PRD, Tax Parcel 15019 000023 | Proposed Use: Drug and Alcohol Residential Treatment Facility | Commission District 3 | Lewis Holdings, LLC, applicant.
- 3969 Bolding Road | Rezone | from Agricultural Residential III (AR-III) to Planned Residential Development (PRD) | on a 29.65± acre tract located on the east side of Bolding Road, approximately 356 feet from its intersection with Pierce Drive | Zoned AR-III; Tax Parcel 15036B000037 | Proposed Use: 59-lot single-family development | Commission District 1 | CMWB Company, LLC, applicant