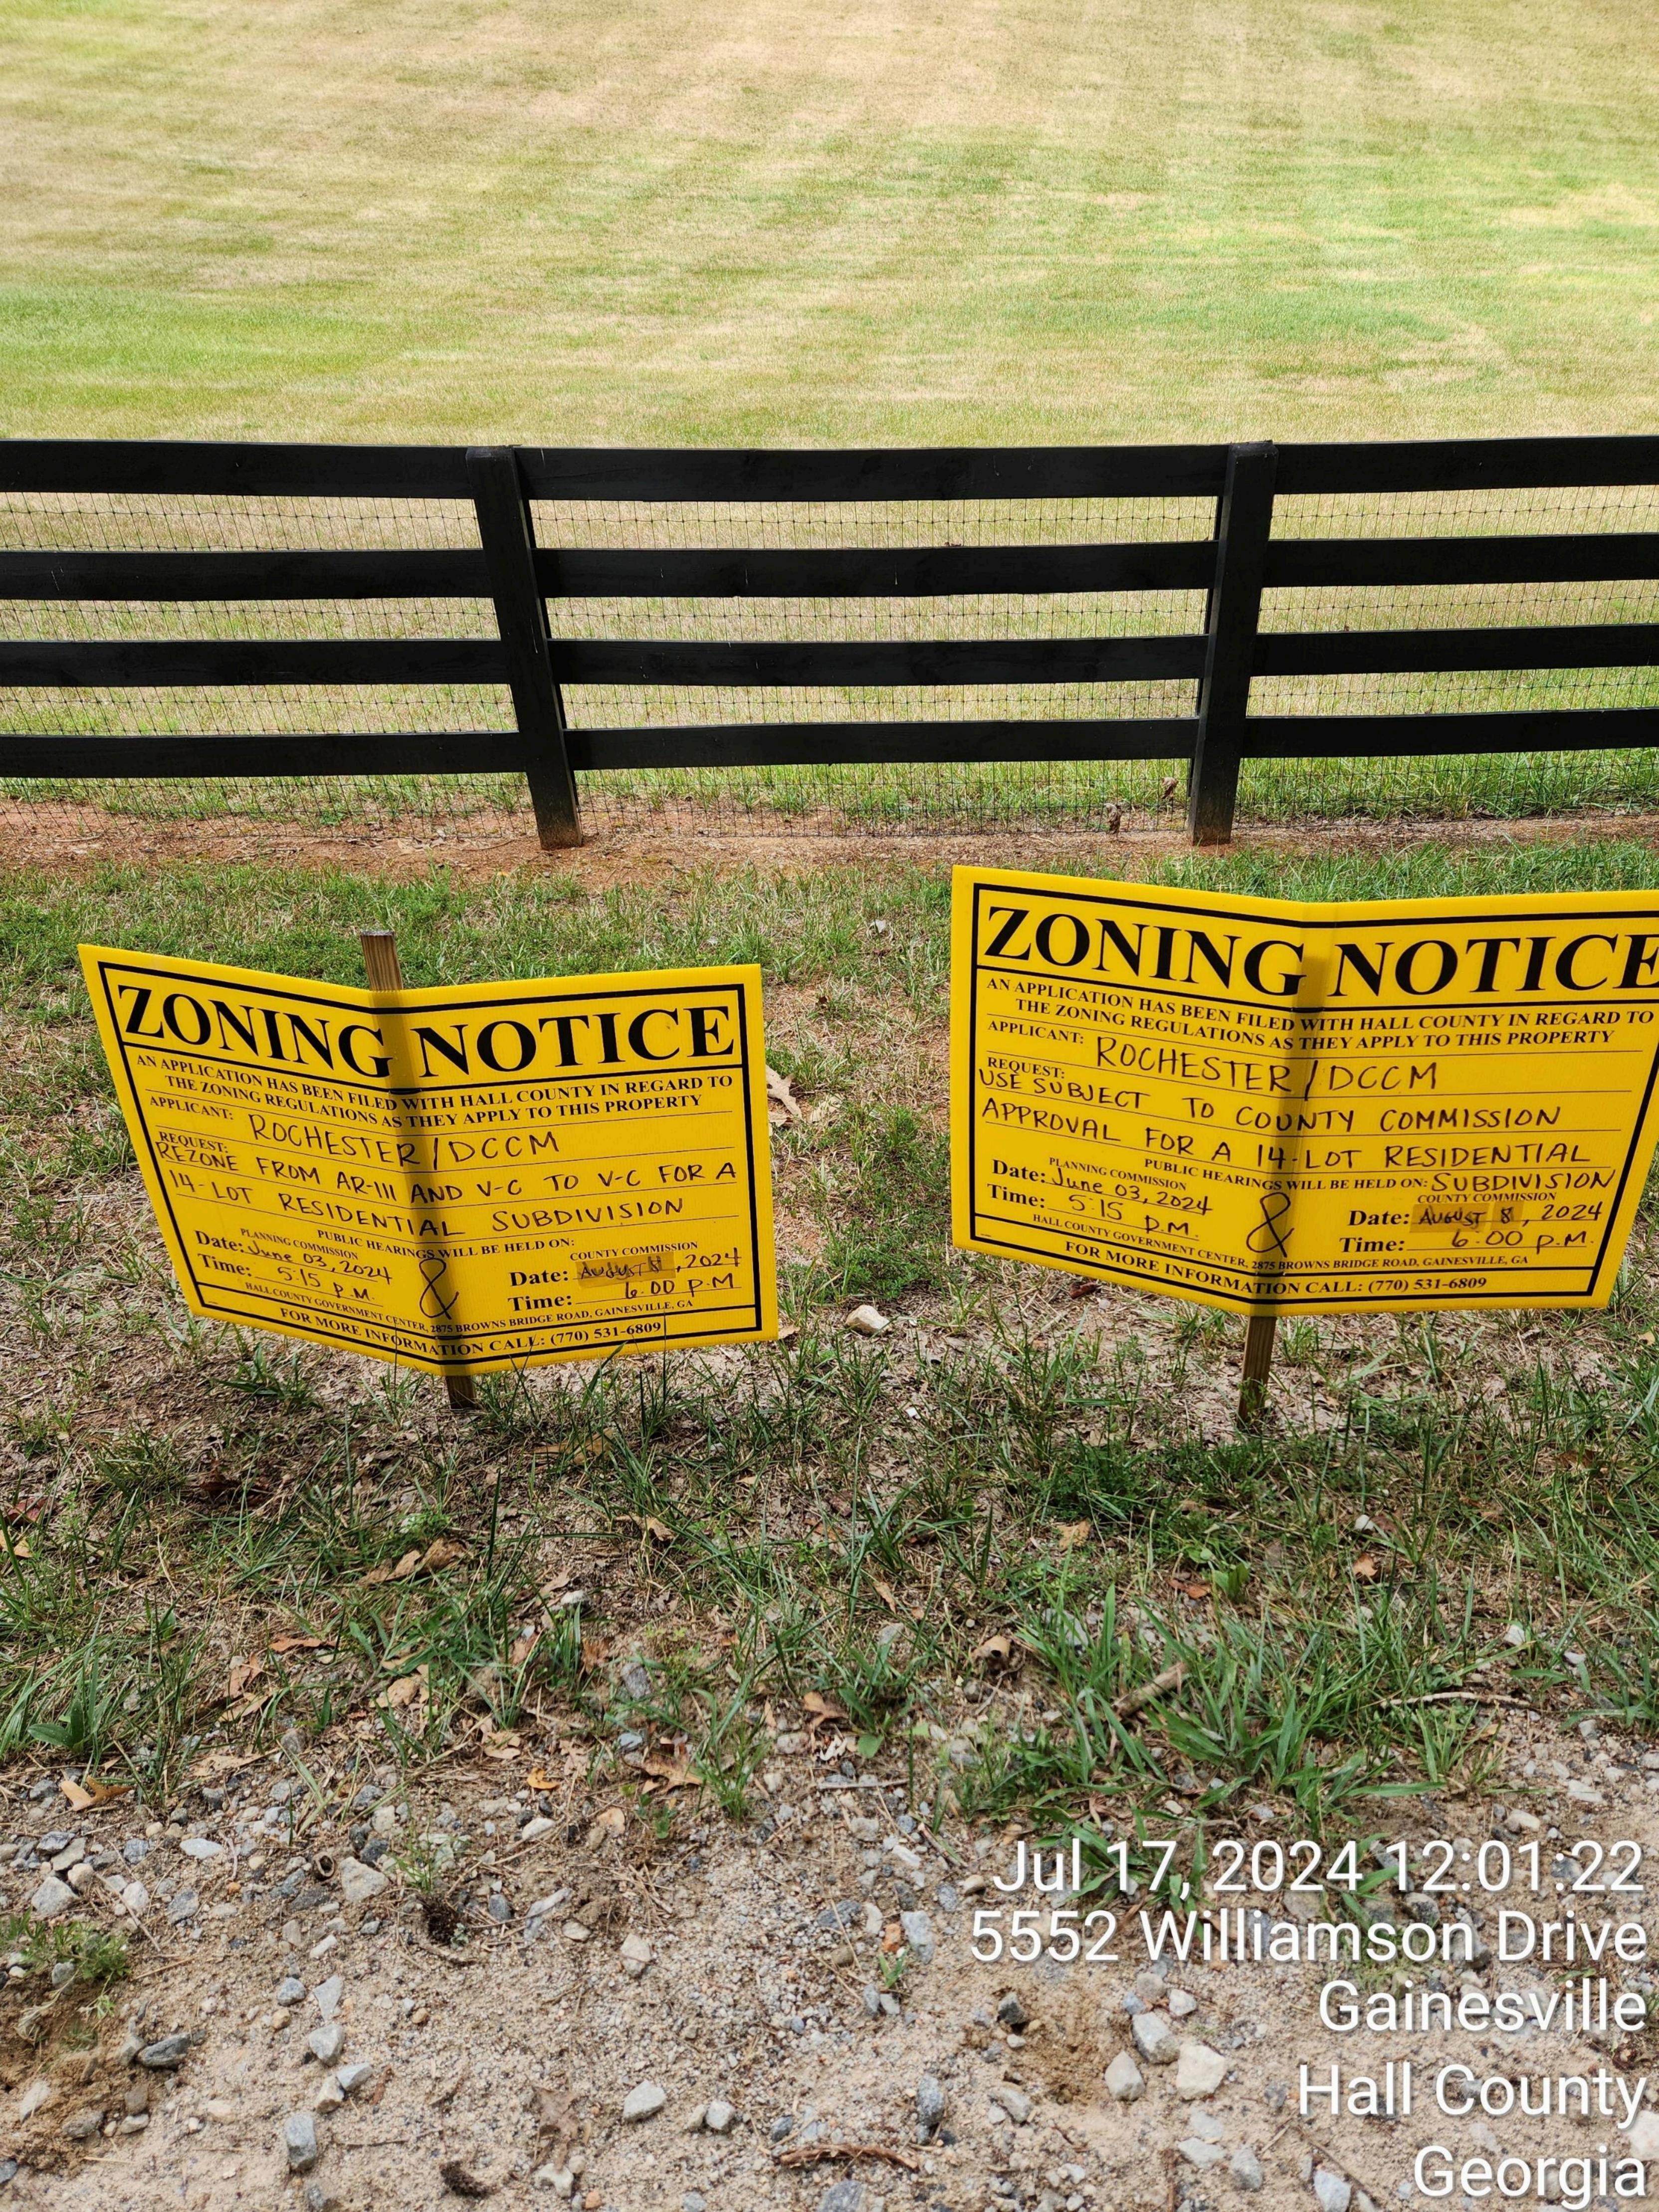

### Planning & Zoning

- 5608 Azelia Drive | Rezone | from Agricultural Residential III (AR-III) and Vacation Cottage (V-C) to Vacation Cottage (V-C) | on a 40.11± acre tract located on the north side of Azelia Drive, at its intersection with Williamson Drive | Zoned AR-III & V-C; Tax Parcel 11156 000025 | Proposed Use: 14-lot residential subdivision | Commission District 2 | Rochester | DCCM, applicant Note: Tabled at the July 11, 2024 Voting Meeting until the August 8, 2024 Voting Meeting.
- 5608 Azelia Drive | Use Subject to County Commission Approval | on a 40.11± acre tract located on the north side of Azelia Drive, at its intersection with Williamson Drive | Zoned AR-III & V-C; Tax Parcel 11156 000025 | Proposed Use: 14-lot residential subdivision | Commission District 2 | Rochester | DCCM, applicant Note: Tabled at the July 11, 2024 Voting Meeting until the August 8, 2024 Voting Meeting.
- 13 4141 Old Cornelia Highway | Amend Conditions | of a Planned Residential Development (PRD) on a 56.42± acre tract located on the north side of Old Cornelia Highway, approximately 636 feet from its intersection with Arthur Miller Road | Zoned PRD, Tax Parcel 15019 000023 | Proposed Use: Drug and Alcohol Residential Treatment Facility | Commission District 3 | Lewis Holdings, LLC, applicant.
- 3969 Bolding Road | Rezone | from Agricultural Residential III (AR-III) to Planned Residential Development (PRD) | on a 29.65± acre tract located on the east side of Bolding Road, approximately 356 feet from its intersection with Pierce Drive | Zoned AR-III; Tax Parcel 15036B000037 | Proposed Use: 59-lot single-family development | Commission District 1 | CMWB Company, LLC, applicant