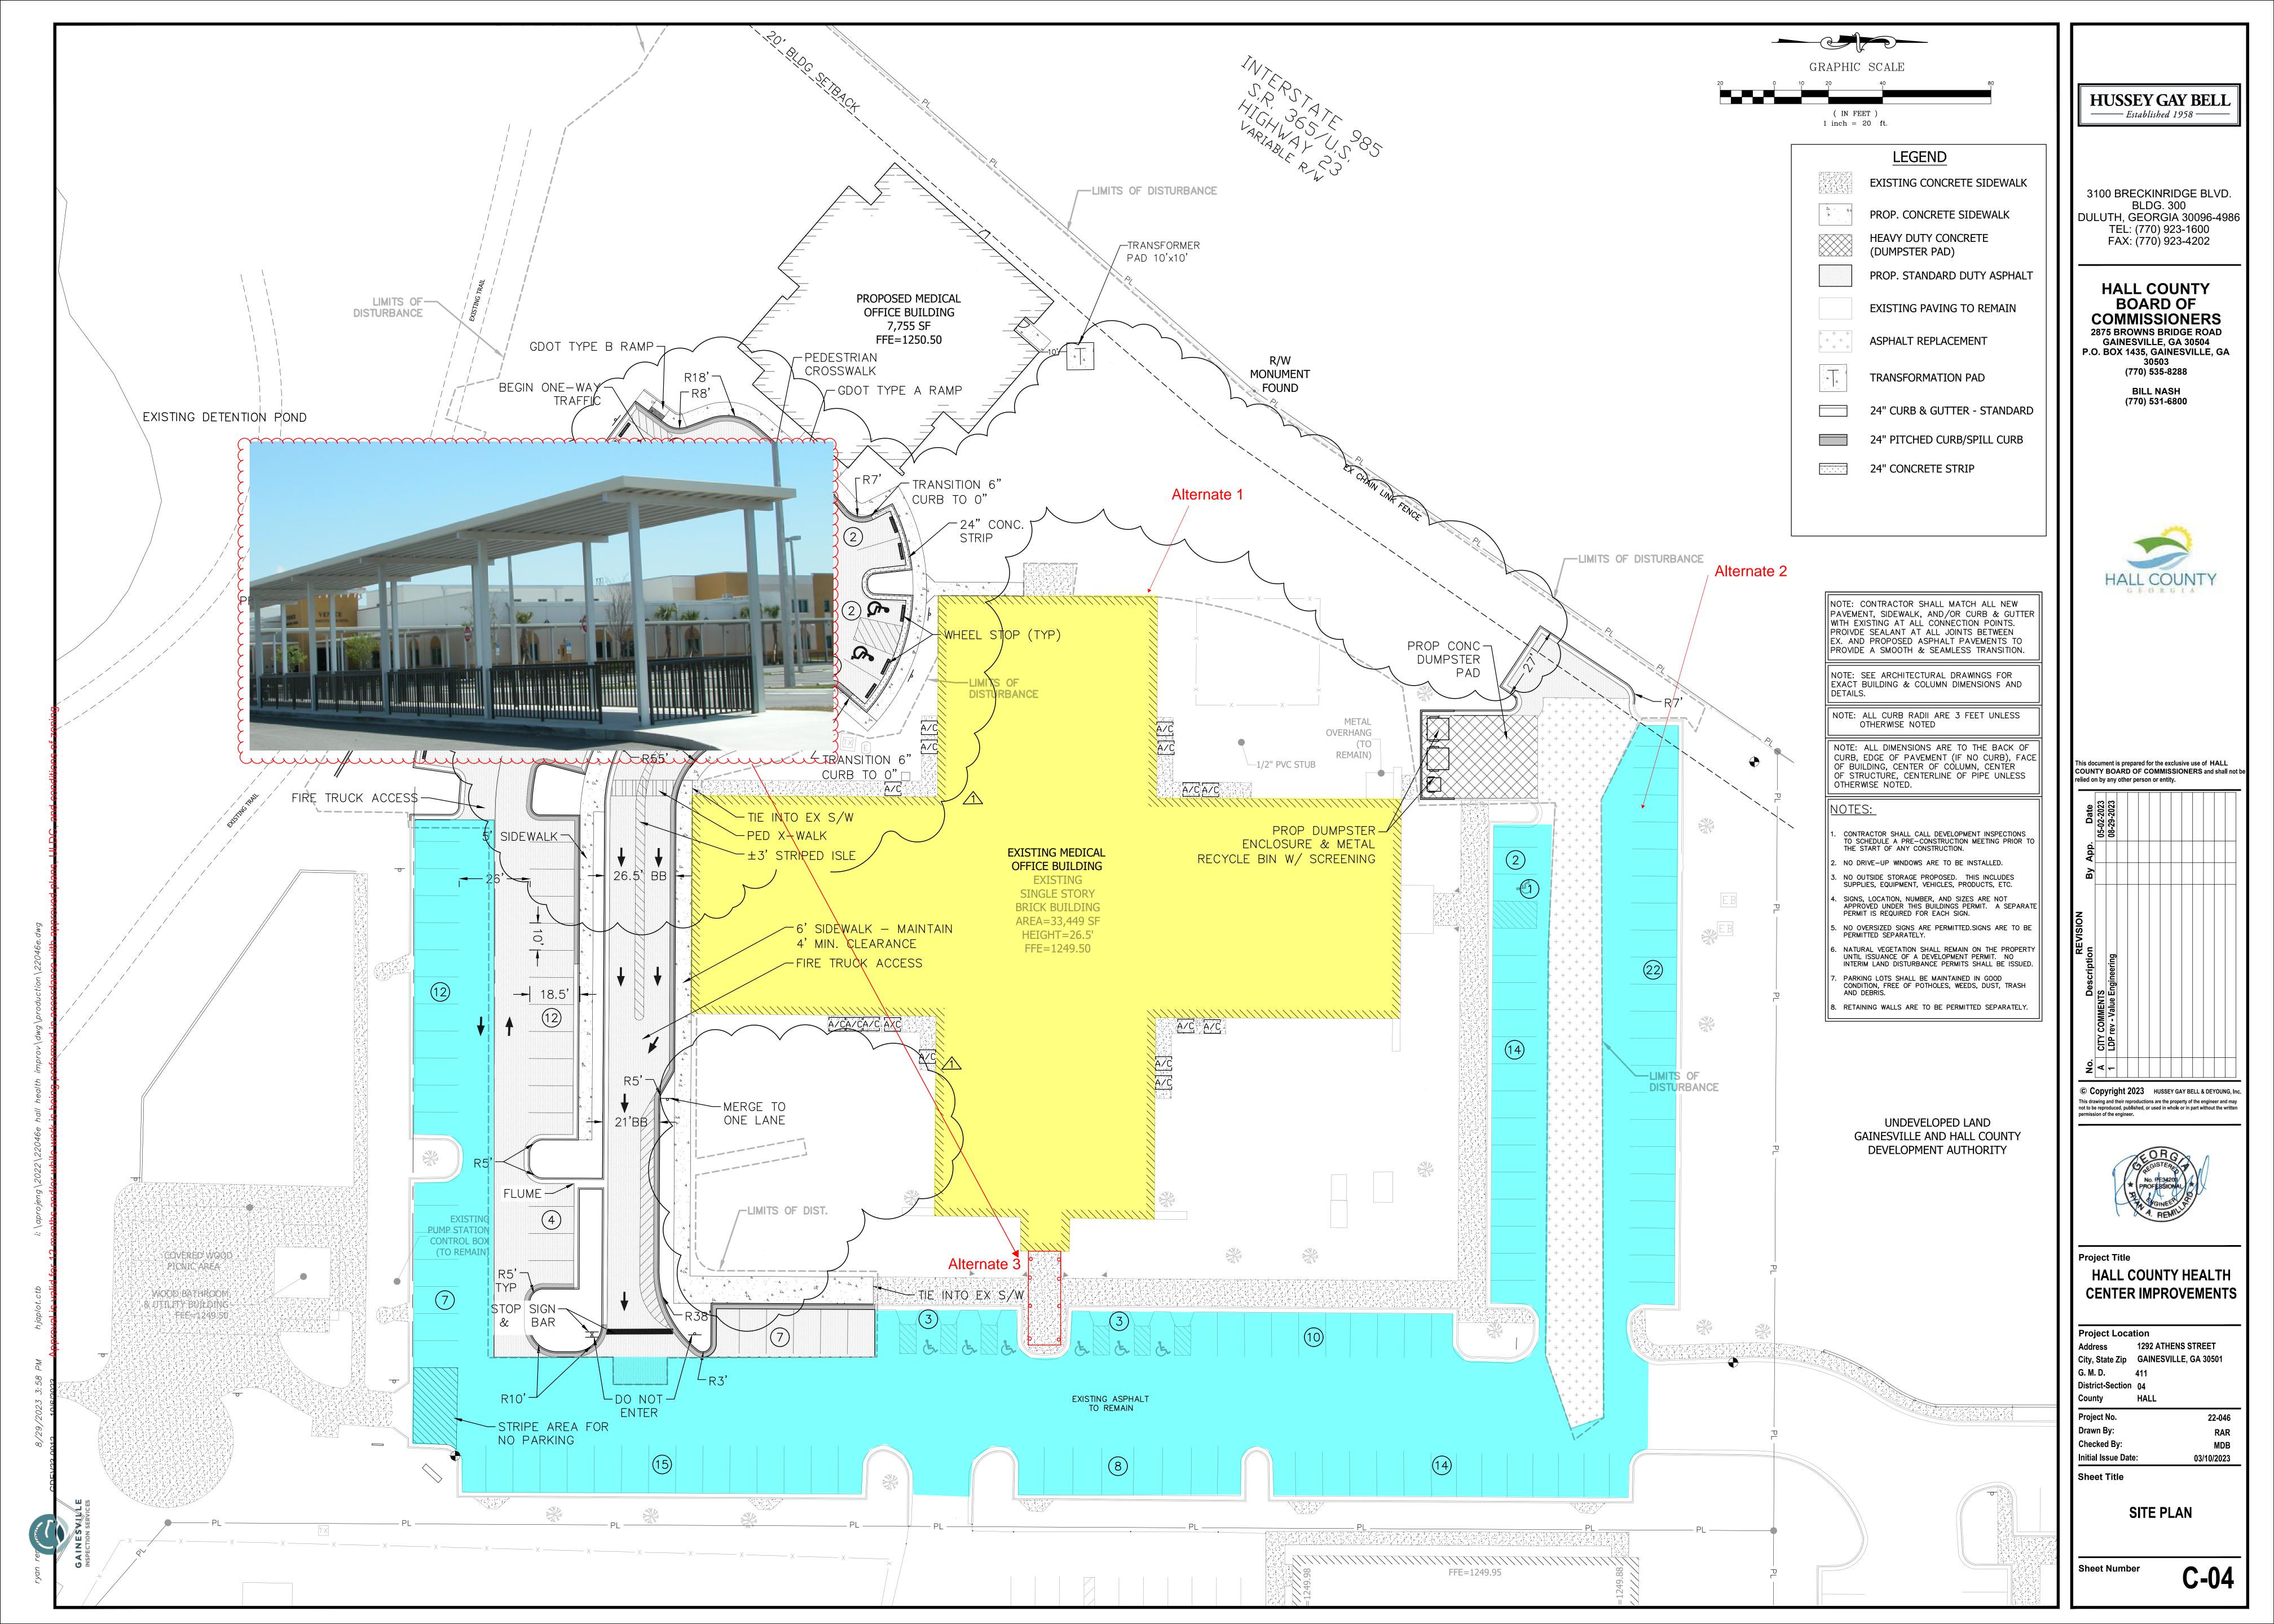

|            |      | \$ -         | \$ -          |                 | \$ -            |               |
| 1       |                                                           |            |      | \$ -         | \$ -          |                 | \$ -            |               |
|         |                                                           |            |      | \$ -         | \$ -          |                 | \$ -            |               |
|         |                                                           |            |      |              |               |                 |                 |               |

 Subtotals
 \$ \$ \$ 1,204,814.00

 Taxes
 40.00%
 \$ 0.07
 \$ 

 Totals
 \$ \$ \$ \$ 1,204,814.00

Page Total

\$ 1,204,814.00





| n                                                  | 1        | 1           | <u> </u>         |                     |                     |      | 1                                                |
|----------------------------------------------------|----------|-------------|------------------|---------------------|---------------------|------|--------------------------------------------------|
| Proposal Comparison                                |          |             |                  |                     |                     |      |                                                  |
| Hall County Health Department Renovation           |          |             |                  | 2                   | 2                   | _    | _