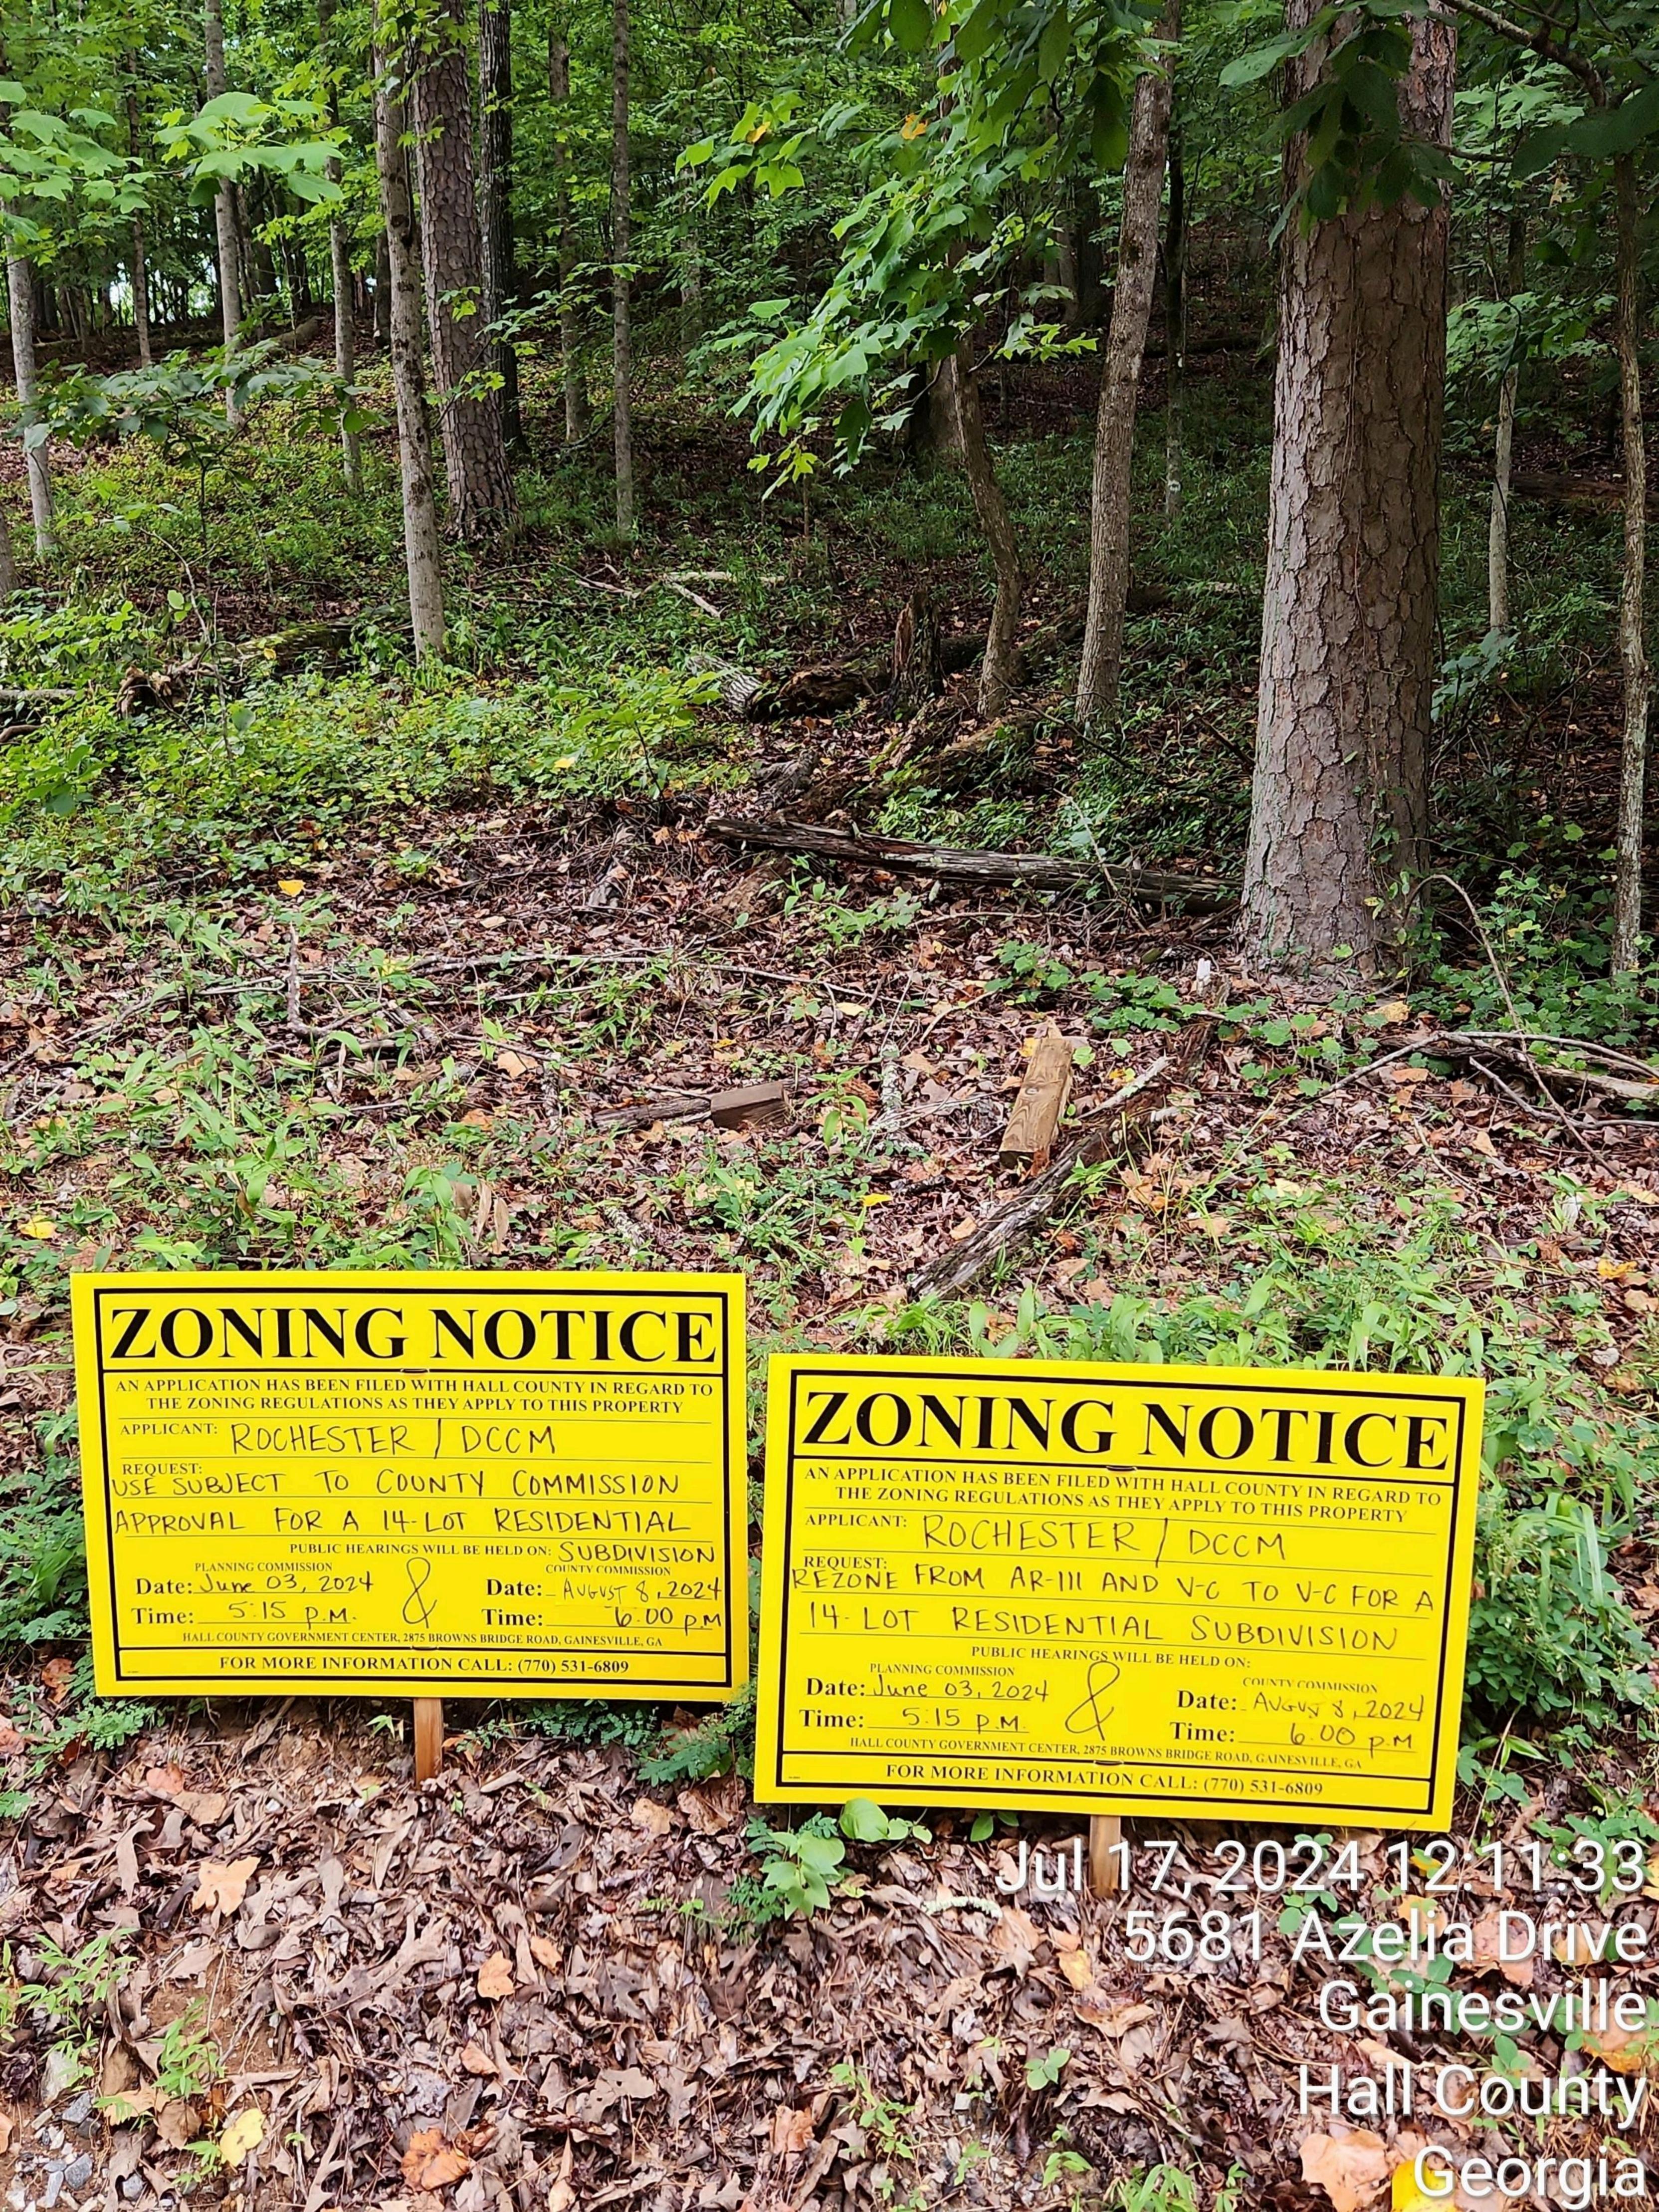

### Planning & Zoning

- 5608 Azelia Drive | Rezone | from Agricultural Residential III (AR-III) and Vacation Cottage (V-C) to Vacation Cottage (V-C) | on a 40.11± acre tract located on the north side of Azelia Drive, at its intersection with Williamson Drive | Zoned AR-III & V-C; Tax Parcel 11156 000025 | Proposed Use: 14-lot residential subdivision | Commission District 2 | Rochester | DCCM, applicant Note: Tabled at the July 11, 2024 Voting Meeting until the August 8, 2024 Voting Meeting.
- 5608 Azelia Drive | Use Subject to County Commission Approval | on a 40.11± acre tract located on the north side of Azelia Drive, at its intersection with Williamson Drive | Zoned AR-III & V-C; Tax Parcel 11156 000025 | Proposed Use: 14-lot residential subdivision | Commission District 2 | Rochester | DCCM, applicant Note: Tabled at the July 11, 2024 Voting Meeting until the August 8, 2024 Voting Meeting.
- 13 4141 Old Cornelia Highway | Amend Conditions | of a Planned Residential Development (PRD) on a 56.42± acre tract located on the north side of Old Cornelia Highway, approximately 636 feet from its intersection with Arthur Miller Road | Zoned PRD, Tax Parcel 15019 000023 | Proposed Use: Drug and Alcohol Residential Treatment Facility | Commission District 3 | Lewis Holdings, LLC, applicant.
- 3969 Bolding Road | Rezone | from Agricultural Residential III (AR-III) to Planned Residential Development (PRD) | on a 29.65± acre tract located on the east side of Bolding Road, approximately 356 feet from its intersection with Pierce Drive | Zoned AR-III; Tax Parcel 15036B000037 | Proposed Use: 59-lot single-family development | Commission District 1 | CMWB Company, LLC, applicant