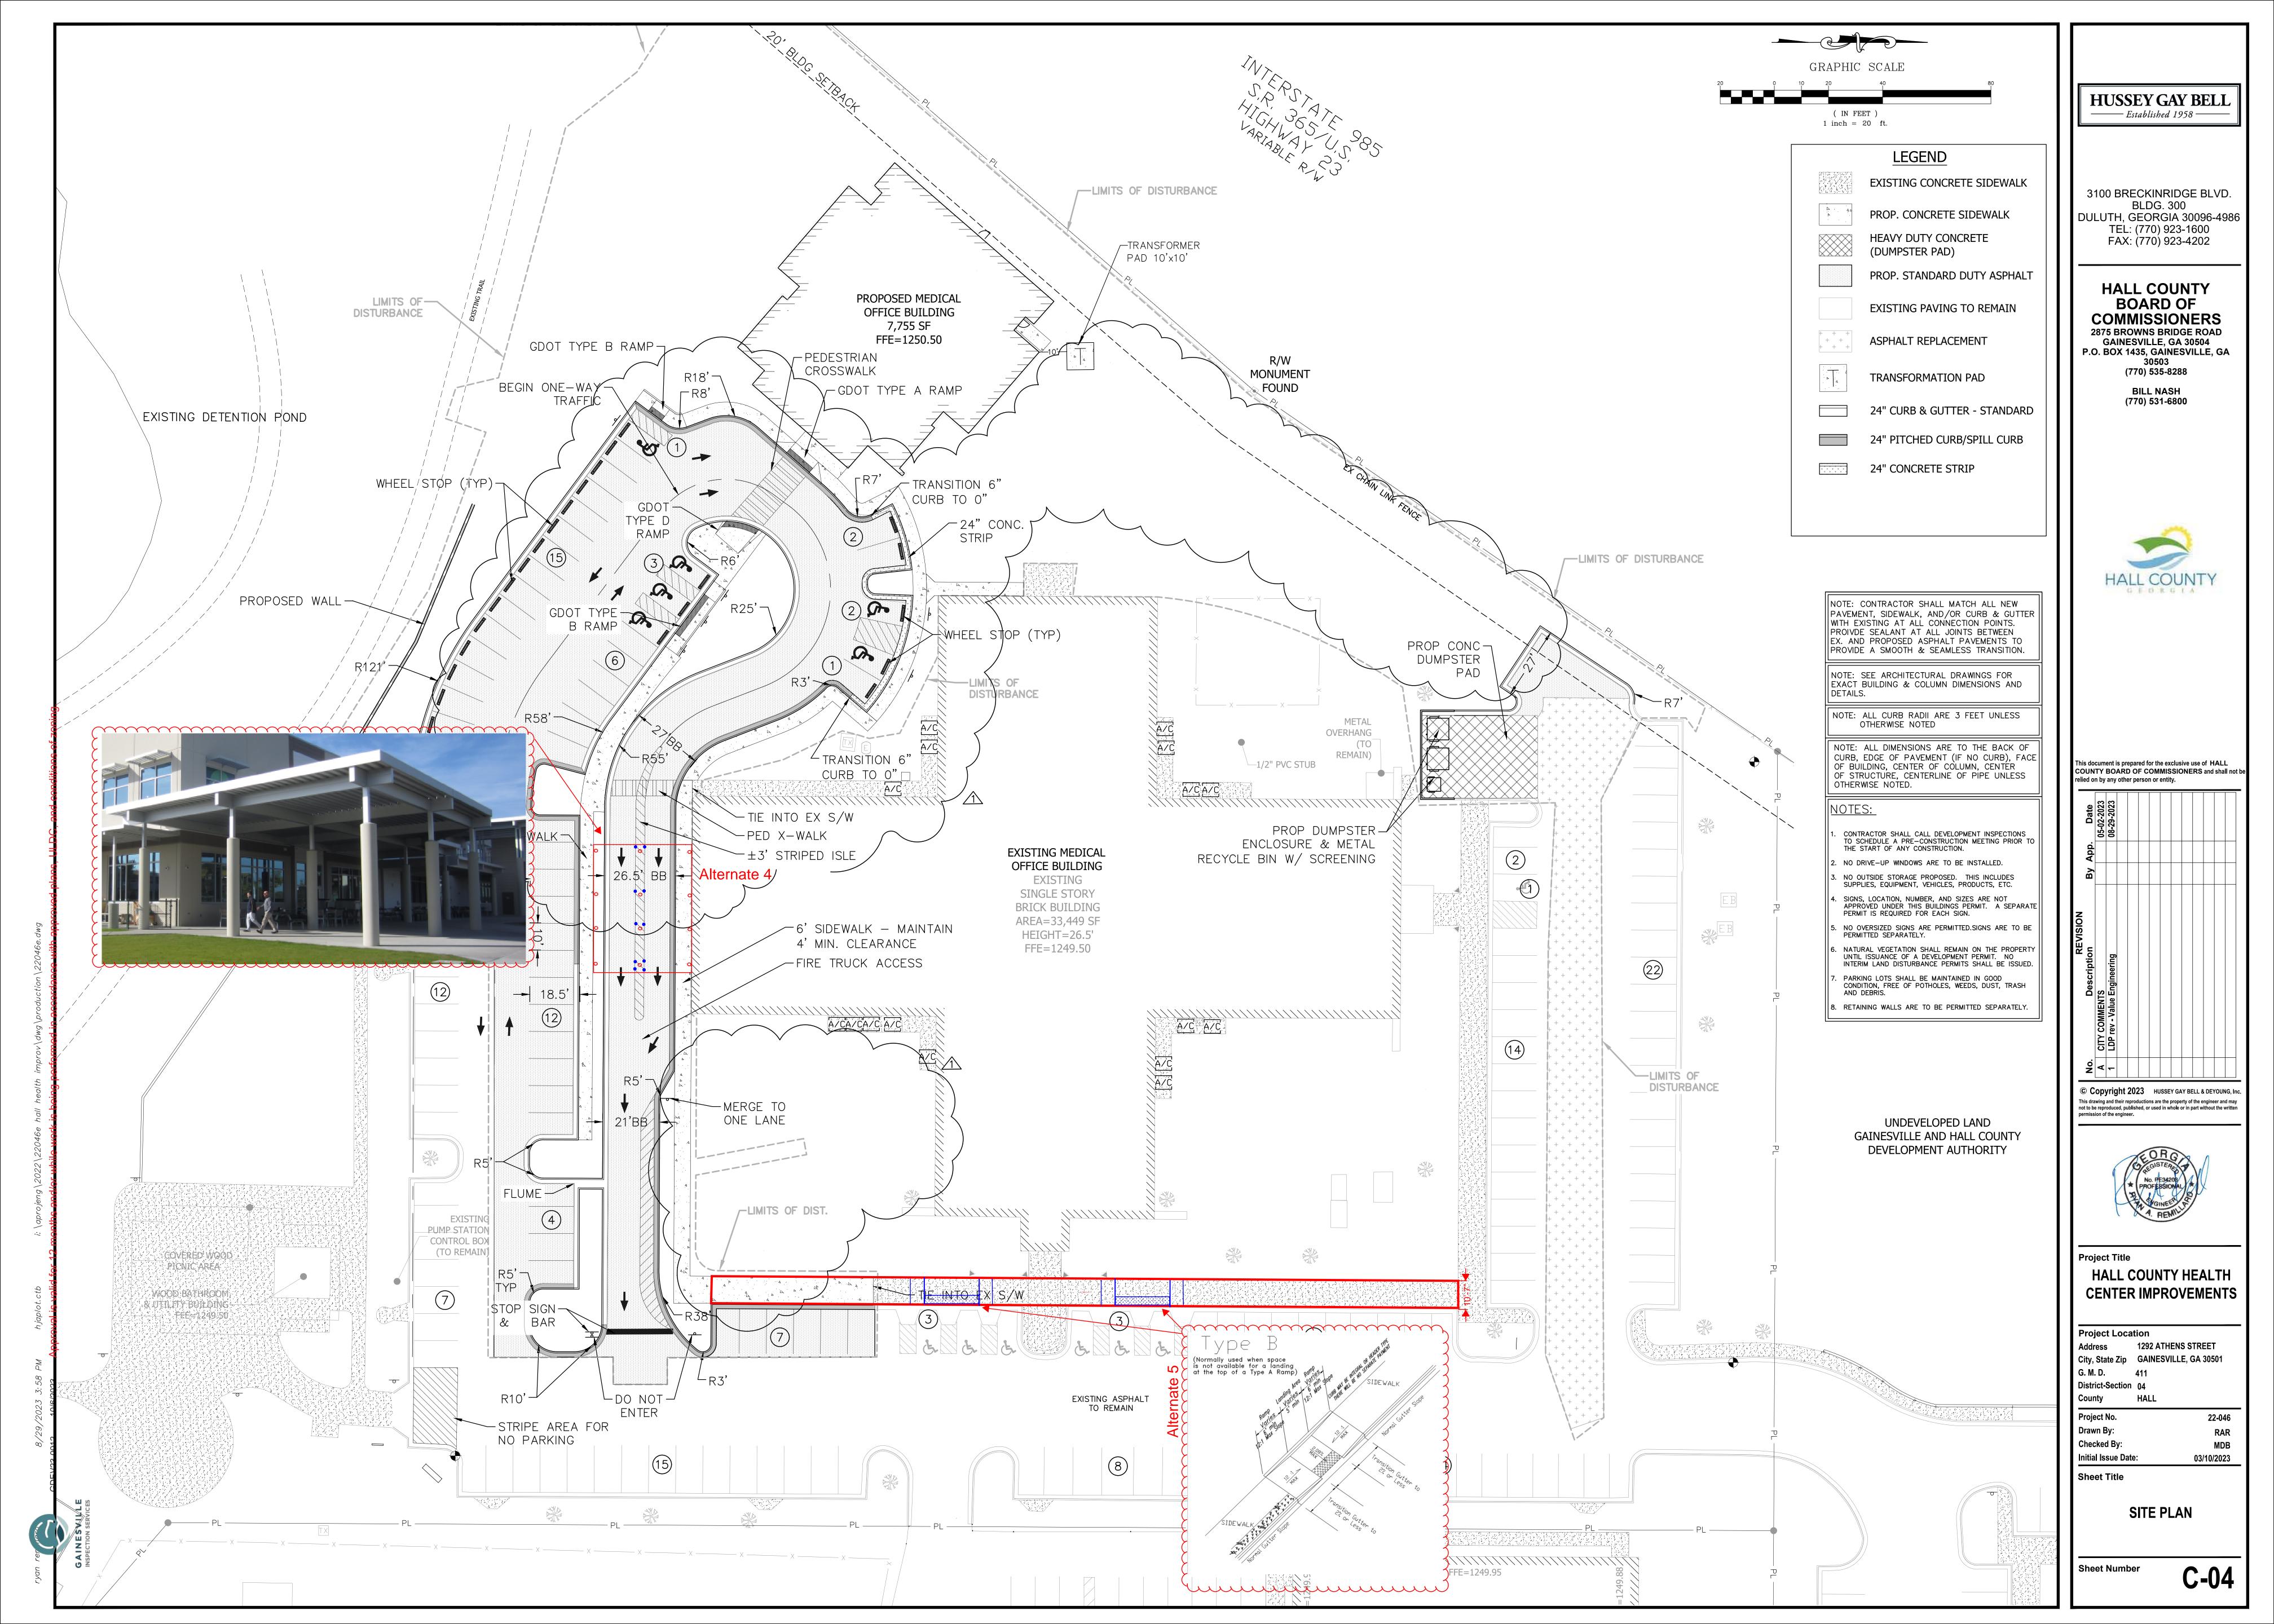

|            |      | \$ -         | \$ -          |                 | \$ -            |               |
| 1       |                                                           |            |      | \$ -         | \$ -          |                 | \$ -            |               |
|         |                                                           |            |      | \$ -         | \$ -          |                 | \$ -            |               |
|         |                                                           |            |      |              |               |                 |                 |               |

 Subtotals
 \$ \$ \$ 1,204,814.00

 Taxes
 40.00%
 \$ 0.07
 \$ 

 Totals
 \$ \$ \$ \$ 1,204,814.00

Page Total

\$ 1,204,814.00





| n                                                  | 1        | 1           | <u> </u>         |                     |                     |      | 1                                                |
|----------------------------------------------------|----------|-------------|------------------|---------------------|---------------------|------|--------------------------------------------------|
| Proposal Comparison                                |          |             |                  |                     |                     |      |                                                  |
| Hall County Health Department Renovation           |          |             |                  | 2                   | 2                   | _    | _