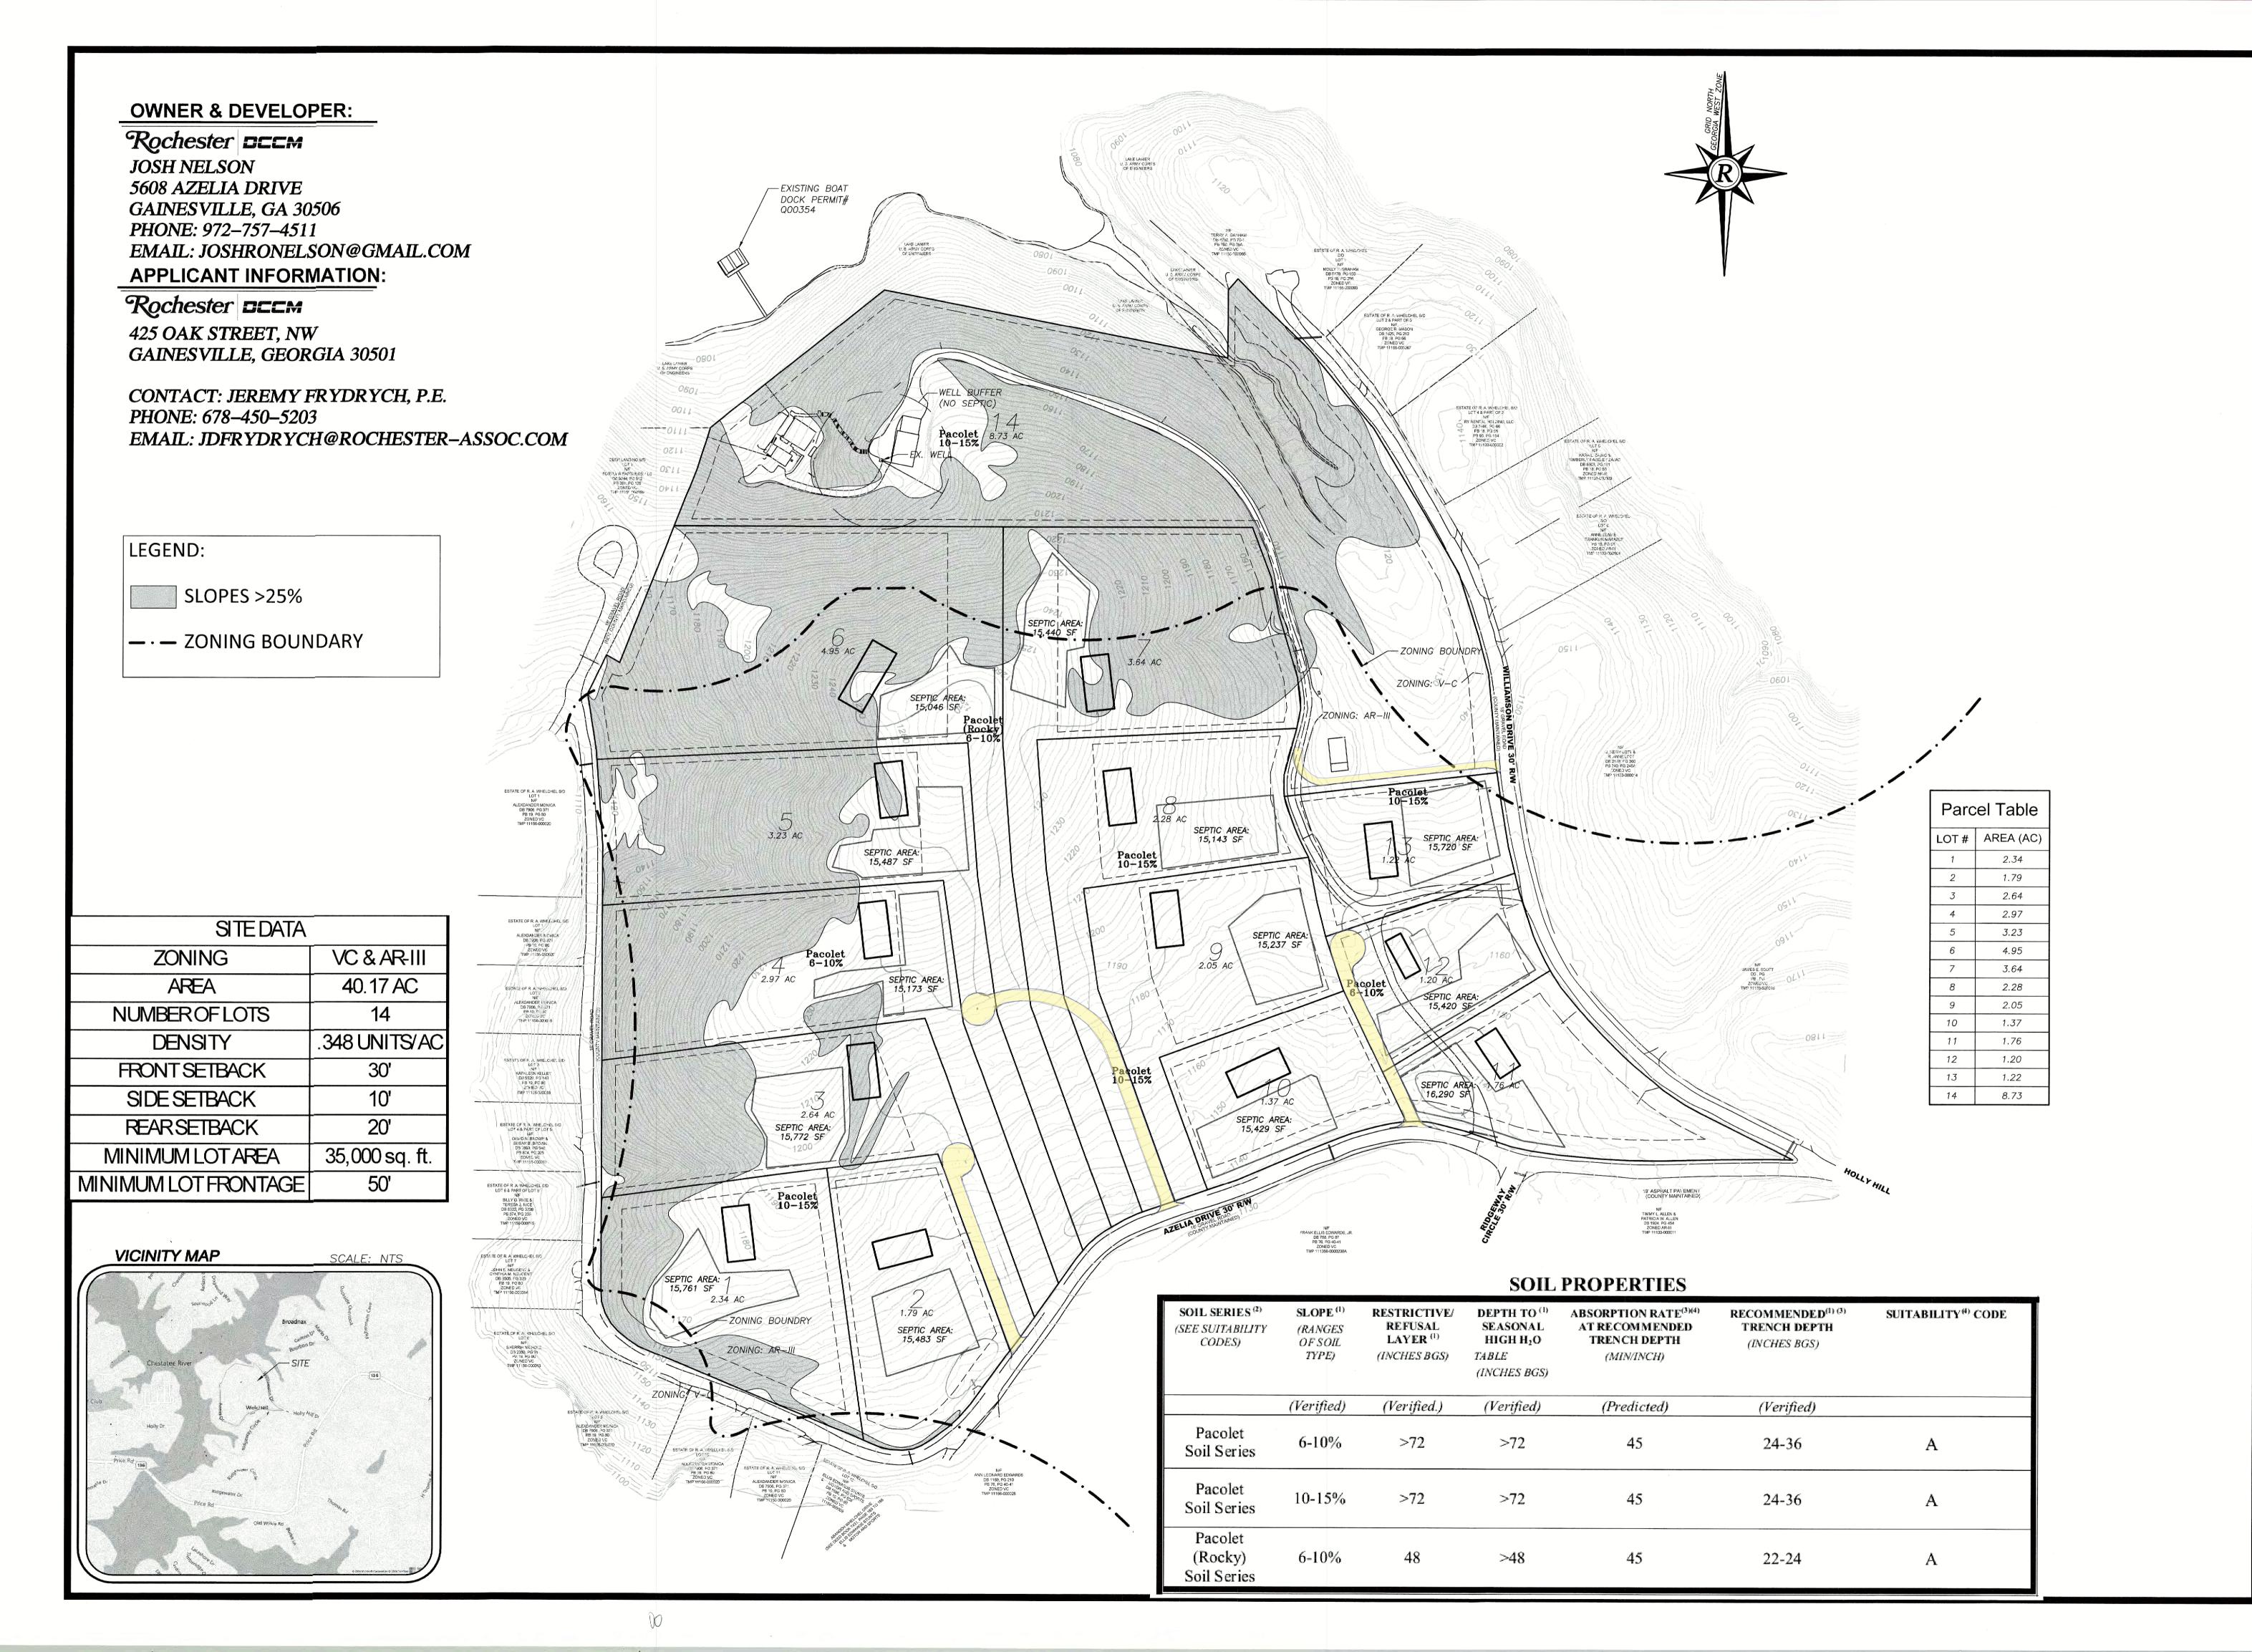

### Planning & Zoning

- 5608 Azelia Drive | Rezone | from Agricultural Residential III (AR-III) and Vacation Cottage (V-C) to Vacation Cottage (V-C) | on a 40.11± acre tract located on the north side of Azelia Drive, at its intersection with Williamson Drive | Zoned AR-III & V-C; Tax Parcel 11156 000025 | Proposed Use: 14-lot residential subdivision | Commission District 2 | Rochester | DCCM, applicant Note: Tabled at the July 11, 2024 Voting Meeting until the August 8, 2024 Voting Meeting.
- 5608 Azelia Drive | Use Subject to County Commission Approval | on a 40.11± acre tract located on the north side of Azelia Drive, at its intersection with Williamson Drive | Zoned AR-III & V-C; Tax Parcel 11156 000025 | Proposed Use: 14-lot residential subdivision | Commission District 2 | Rochester | DCCM, applicant Note: Tabled at the July 11, 2024 Voting Meeting until the August 8, 2024 Voting Meeting.
- 13 4141 Old Cornelia Highway | Amend Conditions | of a Planned Residential Development (PRD) on a 56.42± acre tract located on the north side of Old Cornelia Highway, approximately 636 feet from its intersection with Arthur Miller Road | Zoned PRD, Tax Parcel 15019 000023 | Proposed Use: Drug and Alcohol Residential Treatment Facility | Commission District 3 | Lewis Holdings, LLC, applicant.
- 3969 Bolding Road | Rezone | from Agricultural Residential III (AR-III) to Planned Residential Development (PRD) | on a 29.65± acre tract located on the east side of Bolding Road, approximately 356 feet from its intersection with Pierce Drive | Zoned AR-III; Tax Parcel 15036B000037 | Proposed Use: 59-lot single-family development | Commission District 1 | CMWB Company, LLC, applicant