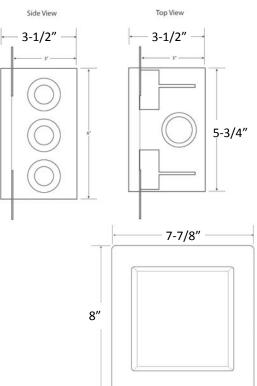

### **Box/Frame Material:**

High-impact Polystyrene

#### Valves:

Lead free Qtr. Turn Valves with 3/8" Compression Outlet available for Sweat, CPVC, PEX or Wirsbo connection as checked below. Valves comply with ASME A112.18.1/CSA B125.1-05, NSF61-NSF/ANSI 372, ASSE 1010, and meets No Lead Plumbing Law.