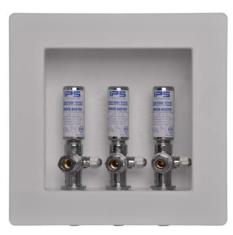

# SPECIFICATION SUBMITTAL SHEET

Utility Kitchen Box with Three Angle Stop Valves with Arresters

# Specification:

Furnish and install Water-Tite Utility Outlet Box with three, 3/8" Angle Stop Valves with Hammer Arresters. Unit shall be Water-Tite product code checked below, as manufactured by IPS Corporation.