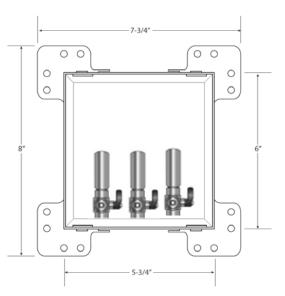

### **Box/Frame Material:**

High-impact Polystyrene

#### Valves:

Lead free Qtr. Turn Valves with 3/8" Compression Outlet available for Sweat, CPVC, PEX or Wirsbo connection as checked below. Valves comply with ASME A112.18.1/CSA B125.1-05, NSF61-NSF/ANSI 372, ASSE 1010, and meets No Lead Plumbing Law.