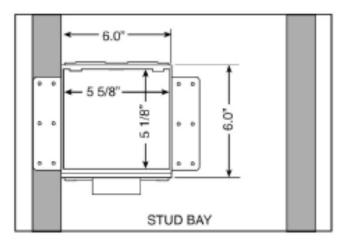

## **SPECIFICATION**

Furnish and install fire rated recessed washing machine outlet box. Unit shall have a single lever valve with integral hammer arresters. Unit shall be Guy Gray product code checked below as manufactured by IPS Corporation.

### **BOX MATERIAL**

PVC Resin & Intumescent Pad attached

### **DRAIN & VALVE OPTIONS**

Single Lever Valve with 1/2" MIP/Sweat or PEX connection. Valves comply with ASME A112.18.1. Hammer arresters comply with ASSE 1010.

| Product<br>Code # | Product Description                                     | Model<br>Number | Units/ Case |
|-------------------|---------------------------------------------------------|-----------------|-------------|
| 82379             | Single Lever Arrester Valve, 1/2" Swt Conx.             | FR12SSHA        | 5           |
| 82380             | Single Lever Arrester Valve, 1/2" Swt Conx., Cont. Pack | FR12SSHACP      | 10          |
| 82381             | Single Lever Arrester Valve, 1/2" PEX Conx.             | FR12PSHA        | 5           |
| 82382             | Single Lever Arrester Valve, 1/2" PEX Conx., Cont. Pack | FR12PSHACP      | 10          |
| 82391             | Single Lever Arrester Valve, Wirsbo                     | FR12WSHA        | 5           |