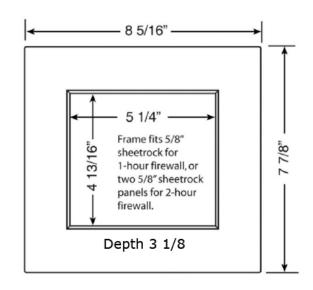

## **SPECIFICATION**

Furnish and install fire rated recessed washing machine outlet box. Unit shall have a single lever valve with integral hammer arresters. Unit shall be Guy Gray product code checked below as manufactured by IPS Corporation.

### **BOX MATERIAL**

PVC Resin & Intumescent Pad attached

### **DRAIN & VALVE OPTIONS**

Single Lever Valve with 1/2" MIP/Sweat or PEX connection. Valves comply with ASME A112.18.1. Hammer arresters comply with ASSE 1010.

| Product<br>Code # | Product Description                                     | Model<br>Number | Units/ Case |
|-------------------|---------------------------------------------------------|-----------------|-------------|
| 82379             | Single Lever Arrester Valve, 1/2" Swt Conx.             | FR12SSHA        | 5           |
| 82380             | Single Lever Arrester Valve, 1/2" Swt Conx., Cont. Pack | FR12SSHACP      | 10          |
| 82381             | Single Lever Arrester Valve, 1/2" PEX Conx.             | FR12PSHA        | 5           |
| 82382             | Single Lever Arrester Valve, 1/2" PEX Conx., Cont. Pack | FR12PSHACP      | 10          |
| 82391             | Single Lever Arrester Valve, Wirsbo                     | FR12WSHA        | 5           |