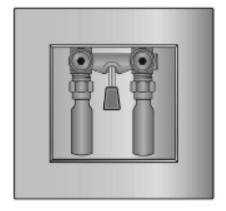

# "FR-12" WMOB with Single Lever Valve with Hammer Arresters

## **SPECIFICATION**

Furnish and install fire rated recessed washing machine outlet box. Unit shall have a single lever valve with integral hammer arresters. Unit shall be Guy Gray product code checked below as manufactured by IPS Corporation.

### **BOX MATERIAL**

PVC Resin & Intumescent Pad attached

### **DRAIN & VALVE OPTIONS**

Single Lever Valve with 1/2" MIP/Sweat or PEX connection. Valves comply with ASME A112.18.1. Hammer arresters comply with ASSE 1010.

| Product<br>Code # | Product Description                                     | Model<br>Number | Units/ Case |
|-------------------|---------------------------------------------------------|-----------------|-------------|
| 82379             | Single Lever Arrester Valve, 1/2" Swt Conx.             | FR12SSHA        | 5           |
| 82380             | Single Lever Arrester Valve, 1/2" Swt Conx., Cont. Pack | FR12SSHACP      | 10          |
| 82381             | Single Lever Arrester Valve, 1/2" PEX Conx.             | FR12PSHA        | 5           |
| 82382             | Single Lever Arrester Valve, 1/2" PEX Conx., Cont. Pack | FR12PSHACP      | 10          |
| 82391             | Single Lever Arrester Valve, Wirsbo                     | FR12WSHA        | 5           |