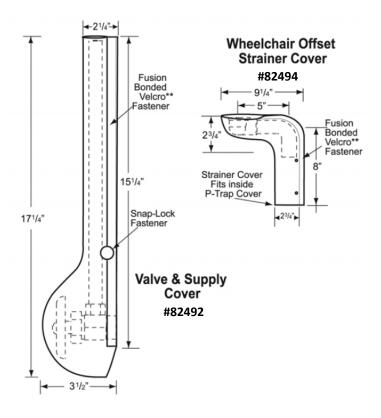

## **SPECIFICATION**

Install 1/8" pliable PVC Shell finish Soft Guard Plus on all drainage piping including hot and cold water valve and supplies under lavatories to comply with ADA, IBC, and UPC standards. Covers shall be secured by joining internal hook and loop fastening system. Furnished custom fit snap-to-lock fasteners may be used for improved tamper resistance.

| Product # | į |
|-----------|---|
| 82492     |   |
| 82493     |   |
| 82494     |   |
| 82495     |   |
| 82496     |   |

| Description                    |
|--------------------------------|
| Supply and Valve cover - Black |
| P-Trap cover only - Black      |
| Offset cover only - Black      |
| P-Trap/1 valve - Black         |
| P-Trap/2 valve covers - Black  |