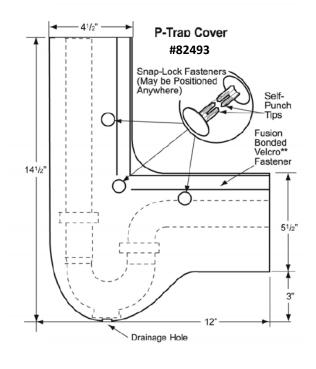

## **SPECIFICATION**

Install 1/8" pliable PVC Shell finish Soft Guard Plus on all drainage piping including hot and cold water valve and supplies under lavatories to comply with ADA, IBC, and UPC standards. Covers shall be secured by joining internal hook and loop fastening system. Furnished custom fit snap-to-lock fasteners may be used for improved tamper resistance.

| Product # | į |
|-----------|---|
| 82492     |   |
| 82493     |   |
| 82494     |   |
| 82495     |   |
| 82496     |   |

| Description                    |
|--------------------------------|
| Supply and Valve cover - Black |
| P-Trap cover only - Black      |
| Offset cover only - Black      |
| P-Trap/1 valve - Black         |
| P-Trap/2 valve covers - Black  |