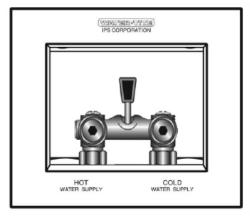

## DUALL DRAIN WASHING MACHINE OUTLET BOX With Single Lever Valves

## **Specifications:**

Furnish and install Du-All dual-drain washing machine outlet box with single lever valve. Du-All box may optionally be installed as top-mount unit. Unit shall be Water-Tite product code as manufactured by IPS Corporation. Valves comply with ASME A.112.18.1.