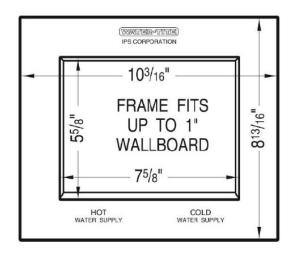

## **Specifications:**

Furnish and install Du-All dual-drain washing machine outlet box with single lever valve. Du-All box may optionally be installed as top-mount unit. Unit shall be Water-Tite product code as manufactured by IPS Corporation. Valves comply with ASME A.112.18.1.