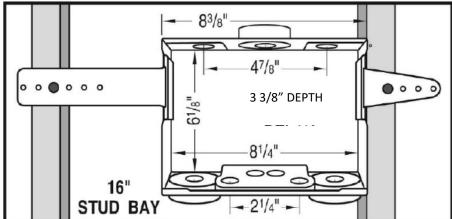

## **Specifications:**

Furnish and install Du-All dual-drain washing machine outlet box with single lever valve. Du-All box may optionally be installed as top-mount unit. Unit shall be Water-Tite product code as manufactured by IPS Corporation. Valves comply with ASME A.112.18.1.