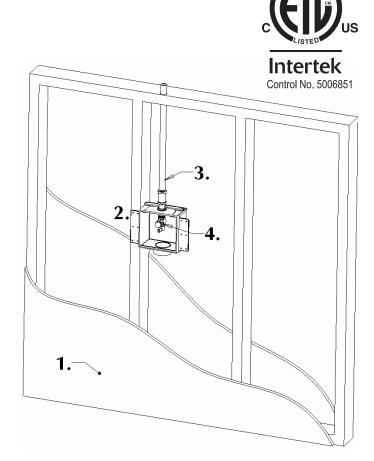

#### 1. Wall Construction

- Wood Or Steel Stud
- 1 Hour firewall construction consisting of each stud face being finished with 5/8 gypsum
- 2 Hour firewall construction consisting of each stud face being finished with 2 layers of 5/8 gypsum

#### 2. Box Mounting

- Box should be securely fastened to stud with screws or nails
- Box units cannot be installed back to back within the same wall cavity

### 3. Piping Options

- Rigid or flexible metallic supply
- All plumbing within the wall must be secured

#### 4. Valve Options

CSA Listed Gas valve