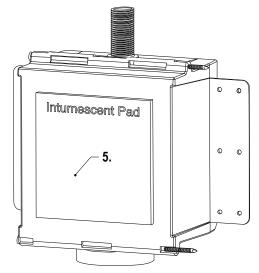

#### 5. Intumescent Pad

- The IPS FR12 Series Washer Box is manufactured from special frame resistant resin with an intumescent pad factory installed on the back of the box (do not remove).
- Gaps between the box and the gypsum may be filled up to ½" with dry wall plaster.