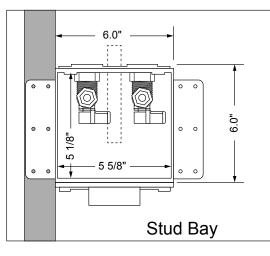

## **Specifications:**

Furnish and install fi re rated recessed gas outlet box. Gas outlet box shall have a chrome plated quarter-turn gas ball valve with CSA certification. Unit shall be Guy Gray product code checked below as manufactured by IPS Corporation.

## **Box Material:**

PVC Resin & Intumescent Pad attached