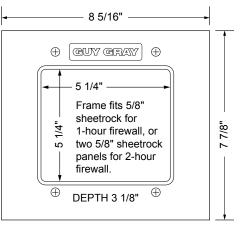

## **Specifications:**

Furnish and install fi re rated recessed gas outlet box. Gas outlet box shall have a chrome plated quarter-turn gas ball valve with CSA certification. Unit shall be Guy Gray product code checked below as manufactured by IPS Corporation.

## **Box Material:**

PVC Resin & Intumescent Pad attached