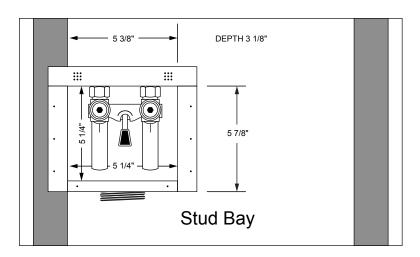

## "FR-12" WMOB with Single Lever Valve with Hammer Arresters

## Specifications:

Furnish and install fire rated recessed washing machine outlet box. Unit shall have top mounted single lever valve with integral hammer arresters. Unit shall be Guy Gray product code checked below as manufactured by IPS Corporation.

## **Box Material:**

White Powder Coat on Cold Rolled Steel Finish & UL Listed Intumescent Pad

## **Valve & Drain Option:**

Single Lever Arrester Valves with 1/2" Sweat or PEX connection. Valves comply with ASME A112.18.1. Hammer arresters comply with ASSE 1010.

|  | Item # | Product Description                                 | Model #   | Quantity |  |
|--|--------|-----------------------------------------------------|-----------|----------|--|
|  | 82591  | Single Lever Arrester Valves, 1/2" Sweat Connection | FRM12SSHA | 5        |  |
|  | 82593  | Single Lever Arrester Valves, 1/2" PEX Connection   | FRM12PSHA | 5        |  |