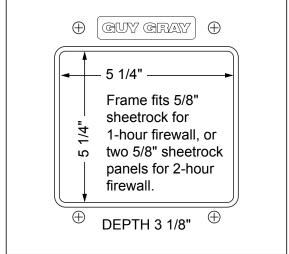

## "FR-12" WMOB with Single Lever Valve with Hammer Arresters

## Specifications:

Furnish and install fire rated recessed washing machine outlet box. Unit shall have top mounted single lever valve with integral hammer arresters. Unit shall be Guy Gray product code checked below as manufactured by IPS Corporation.

## **Box Material:**

White Powder Coat on Cold Rolled Steel Finish & UL Listed Intumescent Pad