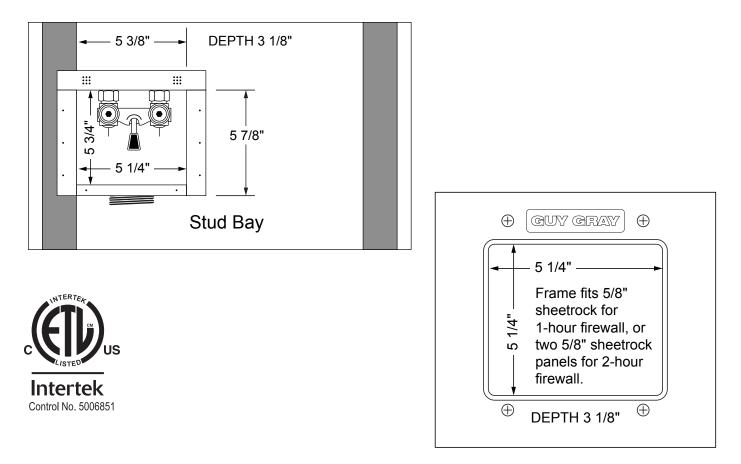

## "FR-12" WMOB with Single Lever Valve

## **Specifications:**

Furnish and install recessed fire rated washing machine outlet box. Unit shall have top mounted quarter-turn ball valves. Unit shall be Guy Gray product code checked below as manufactured by IPS Corporation.

## **Box Material:**

White Powder Coat on Cold Rolled Steel Finish & UL Listed Intumescent Pad

## Valve & Drain Option:

Single Lever Valve kit with 1/2" MIP/Sweat, CPVC, PEX or Wirsbo connection furnished. Kit includes valves, locknuts and o-rings. Valves comply with ASME A112.18.1.

| Item # | Product Description                                     | Model # | Quantity |
|--------|---------------------------------------------------------|---------|----------|
| 82575  | Single Lever Valve, 1/2" Sweat Connection               | FRM12SS | 5        |
| 82577  | Single Lever Valve, 1/2" CPVC Connection                | FRM12CS | 5        |
| 82579  | Single Lever Valve, 1/2" PEX <sup>®</sup> Connection    | FRM12PS | 5        |
| 82581  | Single Lever Valve, 1/2" Wirsbo <sup>®</sup> Connection | FRM12WS | 5        |