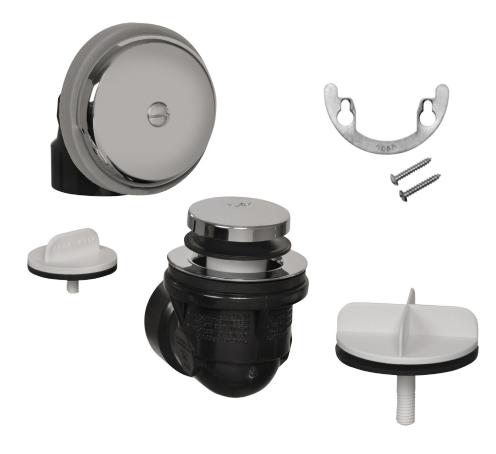

## Specifications:

One-hole Bath Waste & Overflow

- · With Test Cap, Less Pipe and Tee
- Brass Strainer 1-1/2 x 11-1/2"
- · Touch Toe Stopper
- ABS and PVC

Shown in ABS

|     | Item # | Product Description                  | Model #     | Quantity |
|-----|--------|--------------------------------------|-------------|----------|
| ABS |        |                                      |             |          |
|     | 62400  | Chrome                               | ABA1260CS   | 6        |
|     | 62289  | Chrome w/Retaining Clip and Test Kit | ABA1260CSCT | 6        |
| PVC |        |                                      |             |          |
|     | 62048  | Chrome                               | ABA1263CS   | 20       |
|     | 62339  | Chrome w/Retaining Clip and Test Kit | ABA1263SCT  | 20       |