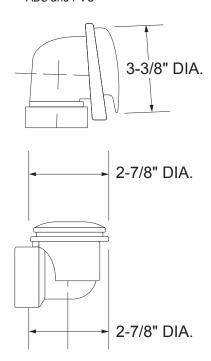

## Specifications:

One-hole Bath Waste & Overflow

- · With Test Cap, Less Pipe and Tee
- Brass Strainer 1-1/2 x 11-1/2"
- · Touch Toe Stopper
- ABS and PVC

Shown in ABS

|     | Item # | Product Description                  | Model #     | Quantity |
|-----|--------|--------------------------------------|-------------|----------|
| ABS |        |                                      |             |          |
|     | 62400  | Chrome                               | ABA1260CS   | 6        |
|     | 62289  | Chrome w/Retaining Clip and Test Kit | ABA1260CSCT | 6        |
| PVC |        |                                      |             |          |
|     | 62048  | Chrome                               | ABA1263CS   | 20       |
|     | 62339  | Chrome w/Retaining Clip and Test Kit | ABA1263SCT  | 20       |