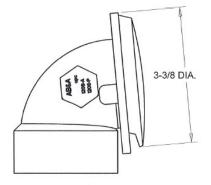

## **Specifications**

One-hole Bath Waste & Overflow

- Strainer 1-1/2" 11-1/2 Iron Pipe Thread
- Direct drain tee, 1-1/2"
- Push eN Lift Stopper
- ABS and PVC