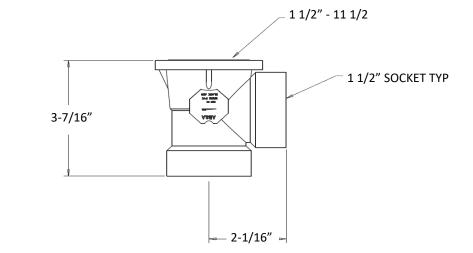

## **Specifications**

One-hole Bath Waste & Overflow

- Strainer 1-1/2" 11-1/2 Iron Pipe Thread
- Direct drain tee, 1-1/2"
- Push eN Lift Stopper
- ABS and PVC