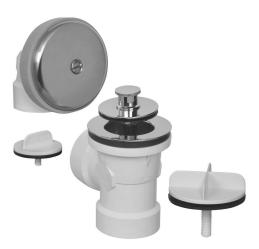

## **Specifications**

One-hole Bath Waste & Overflow

- Strainer 1-1/2" 11-1/2 Iron Pipe Thread
- Direct drain tee, 1-1/2"
- Push eN Lift Stopper
- ABS and PVC