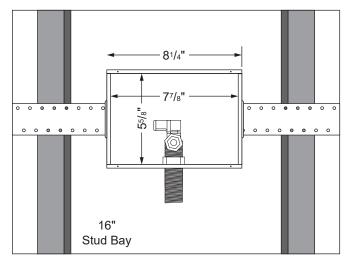

## Stainless Steel Ice Maker Box with Lead Free Quarter Turn Sweat Valve





## Specifications:

Furnish and install stainless steel ice maker outlet box. Unit shall be Guy Gray product code checked below as manufactured by IPS Corporation.

## **Box Material:**

Stainless Steel 304 Gauge

## Valve & Drain Options:

Lead Free Qtr. Turn Valve with 1/2" MIP/Sweat connection furnished. Valves comply with ASME A112.18.1 and NSF61-NSF/ANSI 372



| <br>Item # | Product Description                                             | Model # | Quantity |
|------------|-----------------------------------------------------------------|---------|----------|
| 88164      | Stainless Steel Ice Maker Box w/Lead Free Qtr. Turn Sweat Valve | SSIB1AB | 5        |

<sup>\*</sup>Frames packed separately from boxes and mounting flanges for protection and safe keeping until finishing stag