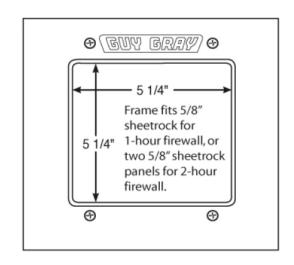

## **METAL"FR-12" FIRE RATED ICE MAKER OUTLET BOX** with Lead Free Domestic Valve

## **Specifications:**

Furnish and install metal freratedrecessed Guy Gray ice maker outlet box. Unit shall have a lead free domestic valve. Unit shall be Guy Gray product code checked below as manufactured by IPS Corporation.

## **Box Material:**

Powder coated cold rolled steel & two Intumescent pads attached