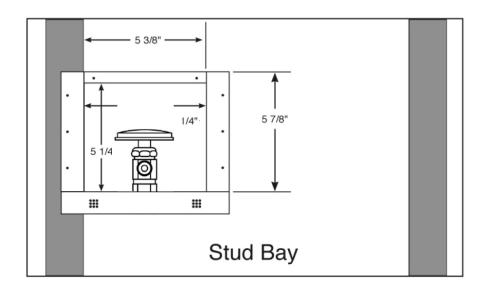

## **METAL"FR-12" FIRE RATED ICE MAKER OUTLET BOX** with Lead Free Domestic Valve

## **Specifications:**

Furnish and install metal freratedrecessed Guy Gray ice maker outlet box. Unit shall have a lead free domestic valve. Unit shall be Guy Gray product code checked below as manufactured by IPS Corporation.

## **Box Material:**

Powder coated cold rolled steel & two Intumescent pads attached

## **Valve & Drain Options:**

Lead free Qtr Turn Valve with 1/2" MIP/Sweat, CPVC or Pex connection. Valves comply with ASSE 1010 and NSF61-NSF/ANSI 372 and ASME A112.18.1

| Item # | Product Description                             | Model #     | Quantity |
|--------|-------------------------------------------------|-------------|----------|
| 82399  | Lead Free Domestic Valve, 1/2" Sweat Connection | FRMIB12ABDS | 5        |