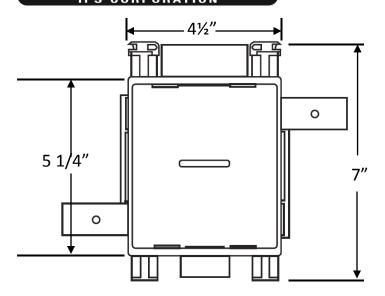

## **Box/Frame Material:**

Hi-Impact Resin

#### **Certifications:**

Box is listed by IAPMO

| √ | Product<br>Code # | Model #    | Product Description                            | Units/<br>Case |
|---|-------------------|------------|------------------------------------------------|----------------|
|   | 82939             | MBS1200AAV | MultiBox with Redi-Vent and Louvered Faceplate | 10             |