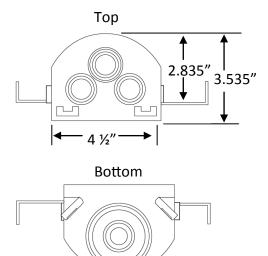

## **Box/Frame Material:**

Hi-Impact Resin

#### **Certifications:**

Box is listed by IAPMO

| √ | Product<br>Code # | Model #    | Product Description                            | Units/<br>Case |
|---|-------------------|------------|------------------------------------------------|----------------|
|   | 82939             | MBS1200AAV | MultiBox with Redi-Vent and Louvered Faceplate | 10             |