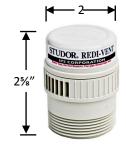

#### Studor® Redi-Vent:

ANSI/ASSE 1050 and 1051

See full specs here:

http://www.ipscorp.com/pdf/studor/Spec-RediVent.pdf