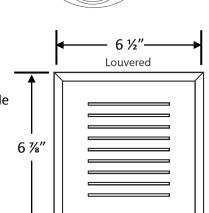

#### **Available Accessories:**

3 Universal Faceplates: Open, Solid and Louvered

Stabilizer Bar

#### **Certifications:**

Box is listed by IAPMO

| √ | Product<br>Code # | Model #    | Product Description                            | Units/<br>Case |
|---|-------------------|------------|------------------------------------------------|----------------|
|   | 82939             | MBS1200AAV | MultiBox with Redi-Vent and Louvered Faceplate | 10             |