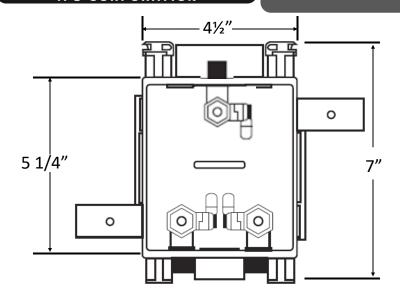

# MultiBox™, Kitchen Box w/Quarter Turn Valves

# **Specification:**

Furnish and install MultiBox Kitchen Box, combination dishwasher/commercial ice & angle stop with extra deep faceplate for custom fit to cabinetry. Unit shall be Water-Tite product code checked below, as manufactured by IPS Corporation.

# **Box/Frame Material:**

**Hi-Impact Resin** 

### Valves:

Lead free Qtr. Turn Valves with 3/8" Compression Outlet available for Sweat, CPVC, PEX, Wirsbo or REHAU EVERLOC+™ connection as checked below. Valves comply with ASME A112.18.1/CSA B125.1-05, NSF61-NSF/ANSI 372, and meets No Lead Plumbing Law.