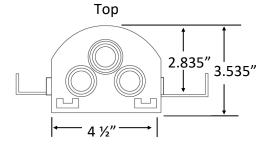

# **Available Accessories:**

3 Universal Faceplates: Open, Solid and Louvered

Stabilizer Bar