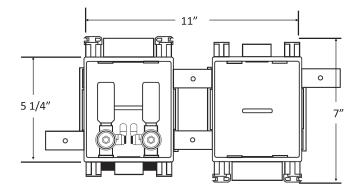

## MultiBox™, Washing Machine Outlet Box & Aux. Drain Box System with Quarter Turn Arrester Valves

Тор

**Specifications:** Furnish and install MultiBox Washing Machine Outlet Box and Auxiliary Drain Box System. Boxes may be inter-connected or installed separately. Valve box includes DWV drain to capture hose leaks, while the drain box contains 2" drain with integrated knock-out for DWV testing. Unit shall be Water-Tite product code checked below, as manufactured by IPS Corporation.

## Box Material: Hi-Impact Resin

Valve: Qtr. Turn Arrester Valves with Sweat, CPVC, PEX, Wirsbo or REHAU EVERLOC+<sup>™</sup> connection as checked below. Valves comply with ASME A112.18.1/CSA B125.1-05. Arresters comply with ASSE 1010. Available Accessories: Water Softener Adapter; Condensate Adapter; 3 Universal Faceplates: Open, Solid and Louvered Stabilizer Bar