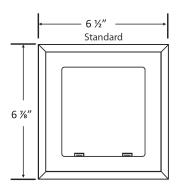

## Box Material: Hi-Impact Resin

Valve: Qtr. Turn Arrester Valves with Sweat, CPVC, PEX, Wirsbo or REHAU EVERLOC+<sup>™</sup> connection as checked below. Valves comply with ASME A112.18.1/CSA B125.1-05. Arresters comply with ASSE 1010. Available Accessories: Water Softener Adapter; Condensate Adapter; 3 Universal Faceplates: Open, Solid and Louvered Stabilizer Bar