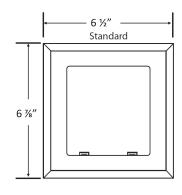

## MultiBox™, Washing Machine Outlet Box & Aux. Drain Box System with Quarter Turn Valves

**Specifications:** Furnish and install MultiBox Washing Machine Outlet Box and Auxiliary Drain Box System. Boxes may be inter-connected or installed separately. Valve box includes DWV drain to capture hose leaks, while the drain box contains 2" drain with inte-grated knock-out for DWV testing. Unit shall be Water-Tite product code checked below, as manufactured by IPS Corporation.

## Box Material: Hi-Impact Resin

Valve: Qtr. Turn Valves with Sweat, CPVC, PEX, Wirsbo or REHAU EVERLOC+<sup>™</sup> connection as checked below. Valves comply with ASME A112.18.1/CSA B125.1-05.

Available Accessories: Water Softener Adapter; Condensate Adapter; 3 Universal Faceplates: Open, Solid and Louvered Stabilizer Bar