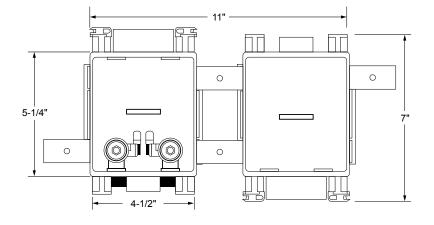

## MultiBox™, Washing Machine Outlet Box & Aux. Drain Box System with Quarter Turn Valves

**Specifications:** Furnish and install MultiBox Washing Machine Outlet Box and Auxiliary Drain Box System. Boxes may be inter-connected or installed separately. Valve box includes DWV drain to capture hose leaks, while the drain box contains 2" drain with inte-grated knock-out for DWV testing. Unit shall be Water-Tite product code checked below, as manufactured by IPS Corporation.

## Box Material: Hi-Impact Resin

Valve: Qtr. Turn Valves with Sweat, CPVC, PEX, Wirsbo or REHAU EVERLOC+<sup>™</sup> connection as checked below. Valves comply with ASME A112.18.1/CSA B125.1-05.

Available Accessories: Water Softener Adapter; Condensate Adapter; 3 Universal Faceplates: Open, Solid and Louvered Stabilizer Bar