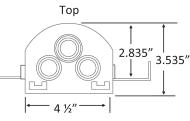

## MultiBox™, Washing Machine Outlet Box & Aux. Drain Box System with Quarter Turn Valves

**Specifications:** Furnish and install MultiBox Washing Machine Outlet Box and Auxiliary Drain Box System. Boxes may be inter-connected or installed separately. Valve box includes DWV drain to capture hose leaks, while the drain box contains 2" drain with inte-grated knock-out for DWV testing. Unit shall be Water-Tite product code checked below, as manufactured by IPS Corporation.

## Box Material: Hi-Impact Resin

Valve: Qtr. Turn Valves with Sweat, CPVC, PEX, Wirsbo or REHAU EVERLOC+<sup>™</sup> connection as checked below. Valves comply with ASME A112.18.1/CSA B125.1-05.

Available Accessories: Water Softener Adapter; Condensate Adapter; 3 Universal Faceplates: Open, Solid and Louvered Stabilizer Bar