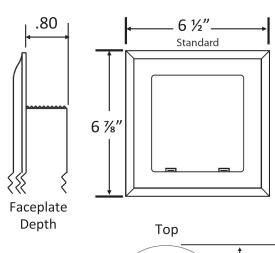

Available Accessories: 3 Universa Faceplates: Open, Solid and Louvered Stabilizer Bar

## **Box Certification:**

**Valve Certification:** 

2.835"

3.535"

| PRODUCT                          | DESCRIPTION                                                 | MODEL       | UNITS/CASE |
|----------------------------------|-------------------------------------------------------------|-------------|------------|
| Hammer Arrester Standard Packs   |                                                             |             |            |
| 82898                            | Single Box System w/Hammer Arresters, 1/2" Sweat            | MBS1200HA   | 10         |
| 82899                            | Single Box System w/Hammer Arresters, 1/2" CPVC             | MBS1201HA   | 10         |
| 82900                            | Single Box System w/Hammer Arresters, 1/2" F1807            | MBS1202HA   | 10         |
| 83020                            | Single Box System w/Hammer Arresters, 1/2" F3347            | MBS1222HA   | 10         |
| 82901                            | Single Box System w/Hammer Arresters, 1/2" F1960            | MBS1211HA   | 10         |
| 83020                            | Single Box System w/Hammer Arresters, 1/2" F13347           | MBS1222HA   | 10         |
| 83168                            | Single Box System w/Hammer Arresters, 1/2" REHAU EVERLOC+™  | MBS1205HA   | 10         |
| Hammer Arrester Contractor Packs |                                                             |             |            |
| 82902                            | Single Box System w/Hammer Arresters, 1/2" Sweat            | MBS1200HACP | 10         |
| 82903                            | Single Box System w/Hammer Arresters, 1/2" CPVC             | MBS1201HACP | 10         |
| 82904                            | Single Box System w/Hammer Arresters, 1/2" F1807            | MBS1202HACP | 10         |
| 82905                            | Single Box System w/Hammer Arresters, 1/2" F1960            | MBS1211HACP | 10         |
| 83169                            | Single Box System w/Hammer Arresters, 1/2" REHAU EVERLOC+™  | MBS1205HACP | 10         |
| 82945                            | Replacement Faceplate                                       | MBF1200     | 1          |
| Less Frame                       |                                                             |             |            |
| 83032                            | Single Box System w/Hammer Arresters, 1/2" CPVC, Less Frame | MBS1201HALF | 10         |