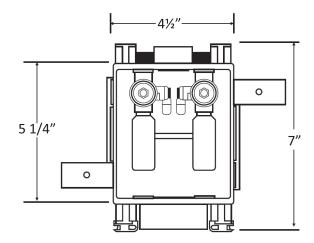

## MultiBox™, Washing Machine Outlet Box System with Quarter Turn Valves and Hammer Arresters

**Specifications:** Furnish and install single MultiBox Washing Machine Outlet Box. Unit shall be Water-Tite product code checked below, as manufactured by IPS Corporation.

Box Material: Hi-Impact Resin

Valve: Qtr. Turn Arrester Valves with Sweat, CPVC, PEX, Wirsbo or REHAU EVERLOC+™ connection as checked below. Valves comply with ASME A112.18.1/CSA B125.1-05. Arresters comply with ASSE 1010.

Available Accessories: 3 Universa Faceplates: Open, Solid and Louvered Stabilizer Bar