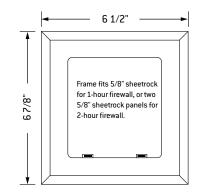

# MultiBox™ Gas Outlet Box System

# Specifications:

Furnish and install MultiBox Gas Outlet Box. Unit shall be Water-Tite product code checked below, as manufactured by IPS Corporation.

### Box/Fame Material:

Hi-Impact Resin