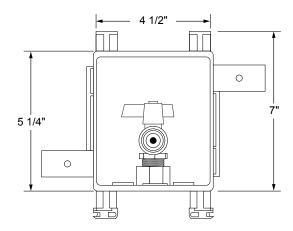

# MultiBox™ Gas Outlet Box System

# Specifications:

Furnish and install MultiBox Gas Outlet Box. Unit shall be Water-Tite product code checked below, as manufactured by IPS Corporation.

### Box/Fame Material:

Hi-Impact Resin

#### Valve:

CSA listed 1/4 turn valve