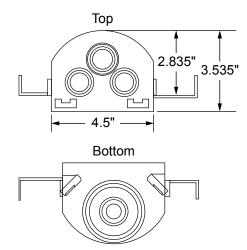

# MultiBox™ Gas Outlet Box System

# Specifications:

Furnish and install MultiBox Gas Outlet Box. Unit shall be Water-Tite product code checked below, as manufactured by IPS Corporation.

# Available Accessories:

3 Universal Faceplates: Open, Solid and Louvered Stabilizer Bar