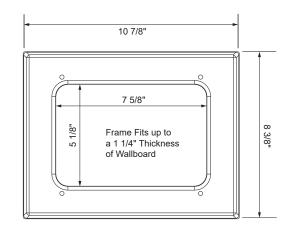

## Ice Maker Box Installation Instructions

- 1) Remove the faceplate that is attached to the ice maker box and save for future installation.
- 2) Using either nails or screws, mount the box to the stud via the flanges on the side of the box.
- 3) Box can be mounted:
  - a) On either side of the stud bay.
  - b) At a height determined by builder/installer.
  - c) In any direction top mount, etc.
- 4) Connect the copper water supply tubing to the ice maker box valve via sweat/solder connection.
- 5) Check all local codes for appropriate approvals and requirements.
- 6) To the 1/4" outlet of valve attach either:
- a) Copper supply tubing via compression connection.
- b) Poly supply tubing via compression connection brass insert into poly tube is required
- c) Braided hose via threaded connection.
- 7) Connect to the inlet connection of the refrigerator.