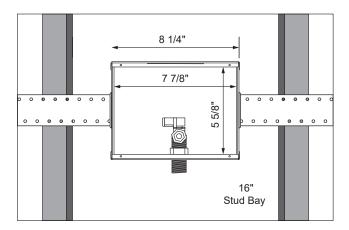

## Ice Maker Box Installation Instructions

- 1) Remove the faceplate that is attached to the ice maker box and save for future installation.
- 2) Using either nails or screws, mount the box to the stud via the flanges on the side of the box.
- 3) Box can be mounted:
  - a) On either side of the stud bay.
  - b) At a height determined by builder/installer.
  - c) In any direction top mount, etc.
- 4) Connect the copper water supply tubing to the ice maker box valve via sweat/solder connection.
- 5) Check all local codes for appropriate approvals and requirements.
- 6) To the 1/4" outlet of valve attach either:
- a) Copper supply tubing via compression connection.
- b) Poly supply tubing via compression connection brass insert into poly tube is required
- c) Braided hose via threaded connection.
- 7) Connect to the inlet connection of the refrigerator.