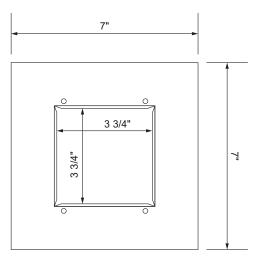

| Part # | Replacement Component Description | Qty |
|--------|-----------------------------------|-----|
| 97151  | Faceplate                         | 1   |
| 90159  | Faceplate Screws (4-pack)         | 1   |