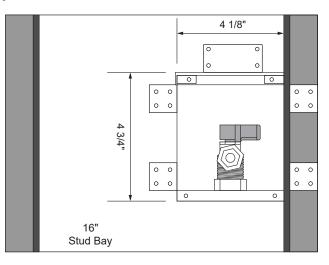

## Mini Stainless Steel IMOB, Lead Free Qtr-turn Arrester Valve, 1/2" Sweat Connection

| Ice Maker Box Installation Instructions                                                            |  |  |  |  |
|----------------------------------------------------------------------------------------------------|--|--|--|--|
| ) Remove the faceplate that is attached to the ice maker box and save for future installation.     |  |  |  |  |
| ?) Using either nails or screws, mount the box to the stud via the flanges on the side of the box. |  |  |  |  |
| 3) Box can be mounted:                                                                             |  |  |  |  |
| a) On either side of the stud bay.                                                                 |  |  |  |  |
| b) At a height determined by builder/installer.                                                    |  |  |  |  |
| c) In any direction - top mount, etc.                                                              |  |  |  |  |
| l) Connect the copper water supply tubing to the ice maker box valve via sweat/solder connection.  |  |  |  |  |
| 5) Check all local codes for appropriate approvals and requirements.                               |  |  |  |  |
| b) To the 1/4" outlet of valve attach either:                                                      |  |  |  |  |
| a) Copper supply tubing via compression connection.                                                |  |  |  |  |
| b) Poly supply tubing via compression connection - brass insert into poly tube is required         |  |  |  |  |
| c) Braided hose via threaded connection.                                                           |  |  |  |  |
| 7) Connect to the inlet connection of the refrigerator.                                            |  |  |  |  |