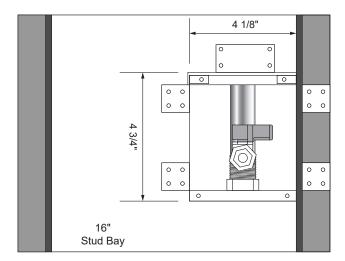

## White Powder Coated Ice Maker Outlet Box With Lead Free Hammer Arrester Valves

## Specifications:

Furnish and install recessed, white powder-coated ice maker outlet box with a brass quarter turn hammer arrester valve. Unit shall be Guy Gray™ product code checked below as manufactured by IPS Corporation.

## Box Material:

The box and faceplate are 20 gauge white powder-coated cold rolled steel.

## Valve Options:

The brass quarter turn valves shall comply with NSF61, NSF/ANSI 372, and ASME A112.18.1/CSA B125.1 and shall feature white handle and check-mark logo for easy Lead-Free identification. Hammer arrester shall comply with ASSE 1010.