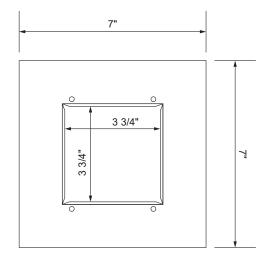

| <br>Item # | Product Description                                     | Model #  | Units/Case |
|------------|---------------------------------------------------------|----------|------------|
| 88531      | Qtr-turn Arrester Valve, 1/2" Sweat Conx.               | MIB1HAAB | 5          |
| 88533      | Qtr-turn Arrester Valve, 1/2" CPVC Conx.                | MIB2HAAB | 5          |
| 88513      | Qtr-turn Arrester Valve, 1/2" F1807 Conx                | MIB3HAAB | 5          |
| 88515      | Qtr-turn Arrester Valve, 1/2" F1960 Conx.               | MIB4HAAB | 5          |
| 90254      | Replacement Faceplate Metal IMOB (7" x 7") 20 Ga. Steel | 7063     | 1          |